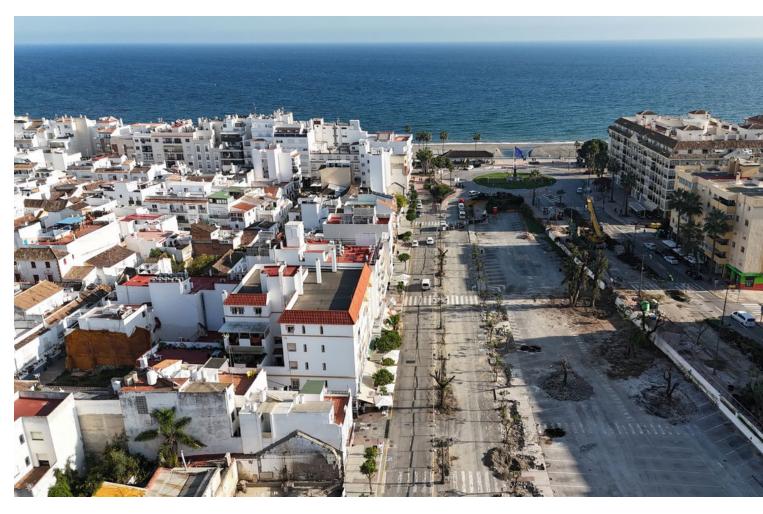

## Продажа - Апартамент - Estepona **399.500€**

www.mibgroup.es +34 661 89 71 88 info@mibgroup.es

Ref.-ID: MIBGR4886938 Estepona Апартамент

4

2

90 m2

Apartment for Sale in Estepona This cozy 90 m² apartment, located in a prime area of Estepona, is an excellent opportunity for those seeking comfort and functionality in a vibrant and growing neighborhood. Apartment Features: Layout: 4 bedrooms, perfect for large families or those needing extra space for an office or leisure area. 2 full bathrooms, providing convenience for all residents. Additional Spaces: Includes a communal storage room, with an exclusive allocation for each neighbor as agreed by the community. Potential to build access to the rooftop, which is communal but can be used privately with prior approval from the community. Location and Surroundings: Pedestrian Boulevard: The upcoming pedestrian boulevard will be right in front of the building, adding significant value with green areas, walking paths, and improved accessibility. Parking: While the building does not have elevator or parking, residents have priority to rent parking spaces at the boulevard for just 125 per month, with purchase options also available. This apartment is ideal for those looking for a functional home in a quiet area yet well-connected to local amenities, with customization potential for future improvements. Don't miss the chance to live in one of Estepona's best locations!