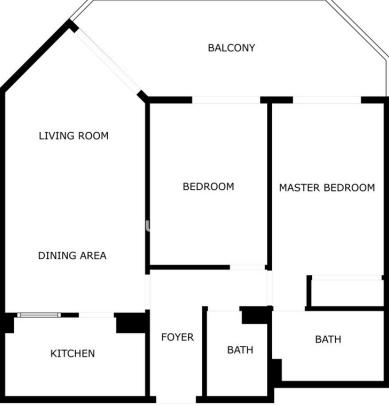

1

2

This spacious and light-filled home offers a perfect location right by the beach—just a few steps from the blue sea and the promenade. The apartment is located in the popular Dona Sofia complex, where the sea feels like your own pool; no private pool is even needed. The floor plan is functional and clear: the entry hall leads to the kitchen and a spacious living room, with direct access to a large balcony. Here you can enjoy the first rays of the morning sun, as the balcony faces east, southeast, and south. The apartment also features two large bedrooms and two bathrooms. For added convenience, there is a private garage space—this location makes everyday life effortless, with everything you need nearby. The apartment is in good original condition, giving you the chance to turn it into your own paradise. Come see it for yourself and fall in love with this beachfront home!