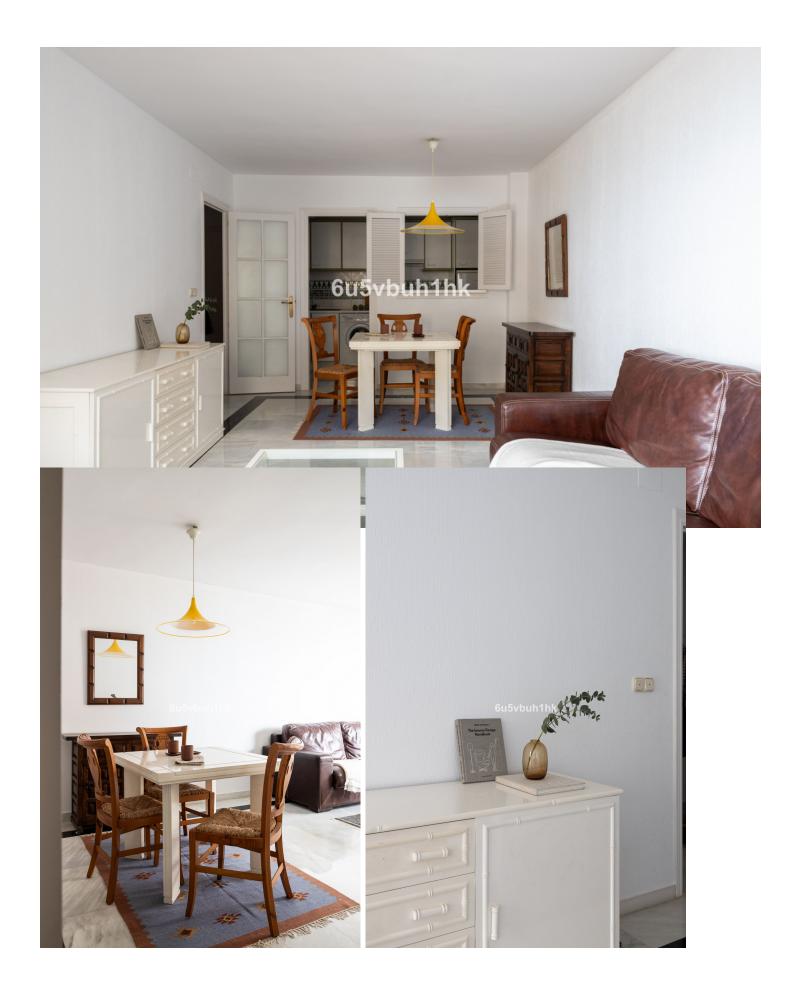

1

2

This spacious and light-filled home offers a perfect location right by the beach—just a few steps from the blue sea and the promenade. The apartment is located in the popular Dona Sofia complex, where the sea feels like your own pool; no private pool is even needed. The floor plan is functional and clear: the entry hall leads to the kitchen and a spacious living room, with direct access to a large balcony. Here you can enjoy the first rays of the morning sun, as the balcony faces east, southeast, and south. The apartment also features two large bedrooms and two bathrooms. For added convenience, there is a private garage space—this location makes everyday life effortless, with everything you need nearby. The apartment is in good original condition, giving you the chance to turn it into your own paradise. Come see it for yourself and fall in love with this beachfront home!