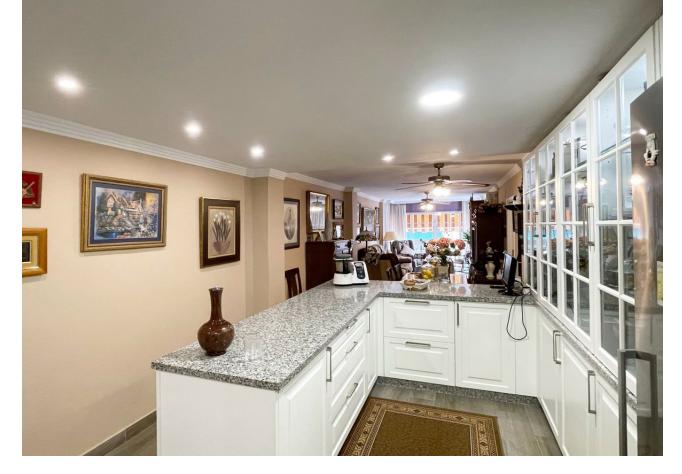

## Продажа - Апартамент - Fuengirola 380.000€

www.mibgroup.es +34 661 89 71 88 info@mibgroup.es

Ref.-ID: MIBGR4889941 Fuengirola Апартамент

4

2

135 m<sup>2</sup>

In the heart of Fuengirola is this spectacular apartment, recently amended with a modern and cozy design that invites you to enjoy every corner. With its 4 large bedrooms, this home is perfect for families or who look for additional spaces to work or relax. The 2 completely renovated bathrooms offer comfort and style with high quality finishes. The open kitchen, integrated into the living room, becomes the soul of the house, ideal to share moments with family and friends. The luminosity is one of its greatest attractions thanks to its southern orientation, which fills the natural light space throughout the day. Climalit windows ensure excellent thermal and acoustic insulation, while air conditioning provides comfort at any time of the year. In addition, the building has an elevator, which facilitates access, and a community terrace where you can enjoy the outdoors in a quiet environment. Located in a central area, this appartment combines the tranquility of a home with the comfort of having everything within your reach: stores, restaurants, public transport and the beach, just a few steps away. This floor is more than a house, it is the ideal place to create unforgettable memories. Would you like to visit it? Contact us and make your dream come true!