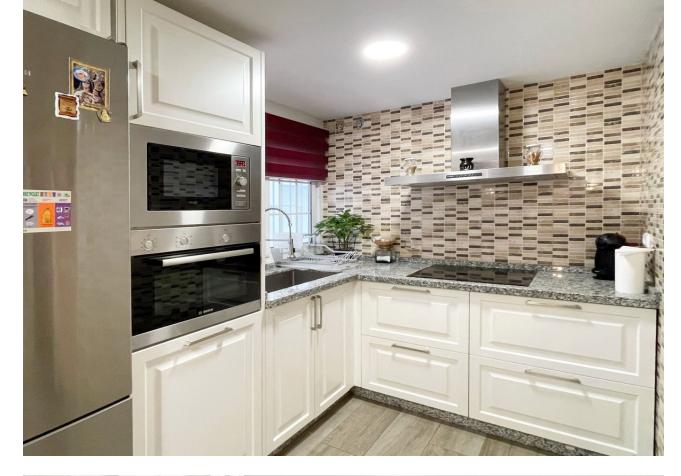

## Продажа - Апартамент - Fuengirola 380.000€

www.mibgroup.es +34 661 89 71 88 info@mibgroup.es

Ref.-ID: MIBGR4889941 Fuengirola Апартамент

4

2

135 m<sup>2</sup>

In the heart of Fuengirola is this spectacular apartment, recently amended with a modern and cozy design that invites you to enjoy every corner. With its 4 large bedrooms, this home is perfect for families or who look for additional spaces to work or relax. The 2 completely renovated bathrooms offer comfort and style with high quality finishes. The open kitchen, integrated into the living room, becomes the soul of the house, ideal to share moments with family and friends. The luminosity is one of its greatest attractions thanks to its southern orientation, which fills the natural light space throughout the day. Climalit windows ensure excellent thermal and acoustic insulation, while air conditioning provides comfort at any time of the year. In addition, the building has an elevator, which facilitates access, and a community terrace where you can enjoy the outdoors in a quiet environment. Located in a central area, this appartment combines the tranquility of a home with the comfort of having everything within your reach: stores, restaurants, public transport and the beach, just a few steps away. This floor is more than a house, it is the ideal place to create unforgettable memories. Would you like to visit it? Contact us and make your dream come true!