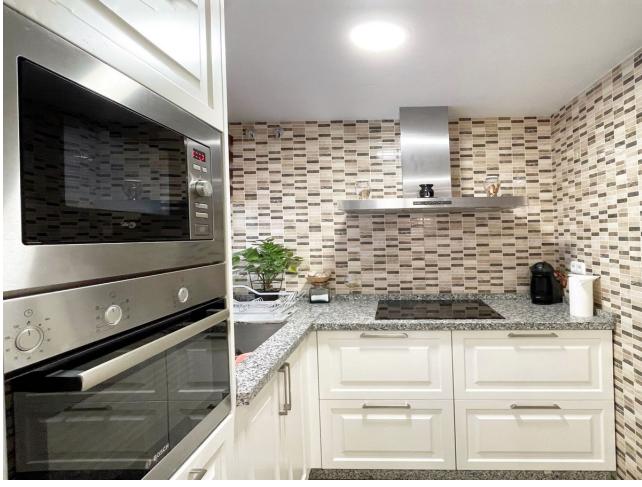

## Продажа - Апартамент - Fuengirola 380.000€

www.mibgroup.es +34 661 89 71 88 info@mibgroup.es

Ref.-ID: MIBGR4889941 Fuengirola Апартамент

4

2

135 m<sup>2</sup>

In the heart of Fuengirola is this spectacular apartment, recently amended with a modern and cozy design that invites you to enjoy every corner. With its 4 large bedrooms, this home is perfect for families or who look for additional spaces to work or relax. The 2 completely renovated bathrooms offer comfort and style with high quality finishes. The open kitchen, integrated into the living room, becomes the soul of the house, ideal to share moments with family and friends. The luminosity is one of its greatest attractions thanks to its southern orientation, which fills the natural light space throughout the day. Climalit windows ensure excellent thermal and acoustic insulation, while air conditioning provides comfort at any time of the year. In addition, the building has an elevator, which facilitates access, and a community terrace where you can enjoy the outdoors in a quiet environment. Located in a central area, this appartment combines the tranquility of a home with the comfort of having everything within your reach: stores, restaurants, public transport and the beach, just a few steps away. This floor is more than a house, it is the ideal place to create unforgettable memories. Would you like to visit it? Contact us and make your dream come true!