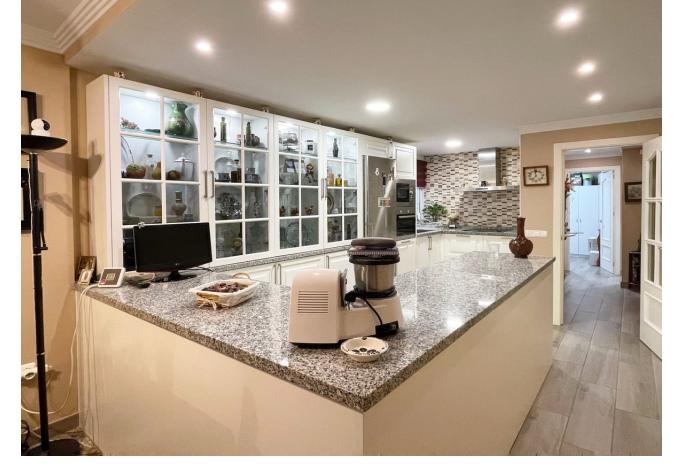

## Продажа - Апартамент - Fuengirola 380.000€

www.mibgroup.es +34 661 89 71 88 info@mibgroup.es

Ref.-ID: MIBGR4889941 Fuengirola Апартамент

4

2

135 m<sup>2</sup>

In the heart of Fuengirola is this spectacular apartment, recently amended with a modern and cozy design that invites you to enjoy every corner. With its 4 large bedrooms, this home is perfect for families or who look for additional spaces to work or relax. The 2 completely renovated bathrooms offer comfort and style with high quality finishes. The open kitchen, integrated into the living room, becomes the soul of the house, ideal to share moments with family and friends. The luminosity is one of its greatest attractions thanks to its southern orientation, which fills the natural light space throughout the day. Climalit windows ensure excellent thermal and acoustic insulation, while air conditioning provides comfort at any time of the year. In addition, the building has an elevator, which facilitates access, and a community terrace where you can enjoy the outdoors in a quiet environment. Located in a central area, this appartment combines the tranquility of a home with the comfort of having everything within your reach: stores, restaurants, public transport and the beach, just a few steps away. This floor is more than a house, it is the ideal place to create unforgettable memories. Would you like to visit it? Contact us and make your dream come true!