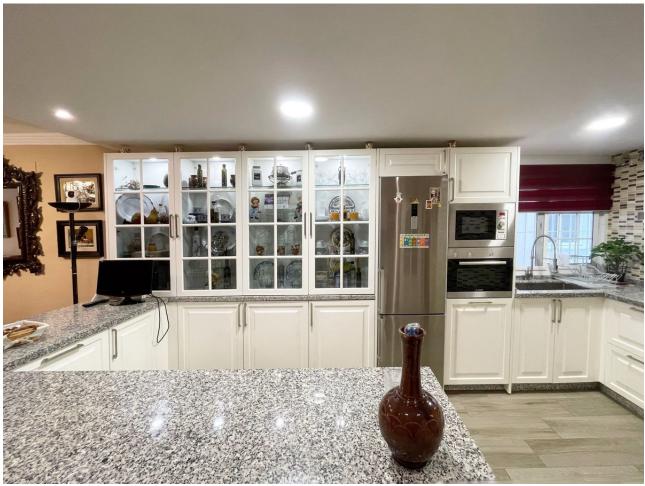

## Продажа - Апартамент - Fuengirola 380.000€

www.mibgroup.es +34 661 89 71 88 info@mibgroup.es

Ref.-ID: MIBGR4889941 Fuengirola Апартамент

4

2

135 m<sup>2</sup>

In the heart of Fuengirola is this spectacular apartment, recently amended with a modern and cozy design that invites you to enjoy every corner. With its 4 large bedrooms, this home is perfect for families or who look for additional spaces to work or relax. The 2 completely renovated bathrooms offer comfort and style with high quality finishes. The open kitchen, integrated into the living room, becomes the soul of the house, ideal to share moments with family and friends. The luminosity is one of its greatest attractions thanks to its southern orientation, which fills the natural light space throughout the day. Climalit windows ensure excellent thermal and acoustic insulation, while air conditioning provides comfort at any time of the year. In addition, the building has an elevator, which facilitates access, and a community terrace where you can enjoy the outdoors in a quiet environment. Located in a central area, this appartment combines the tranquility of a home with the comfort of having everything within your reach: stores, restaurants, public transport and the beach, just a few steps away. This floor is more than a house, it is the ideal place to create unforgettable memories. Would you like to visit it? Contact us and make your dream come true!