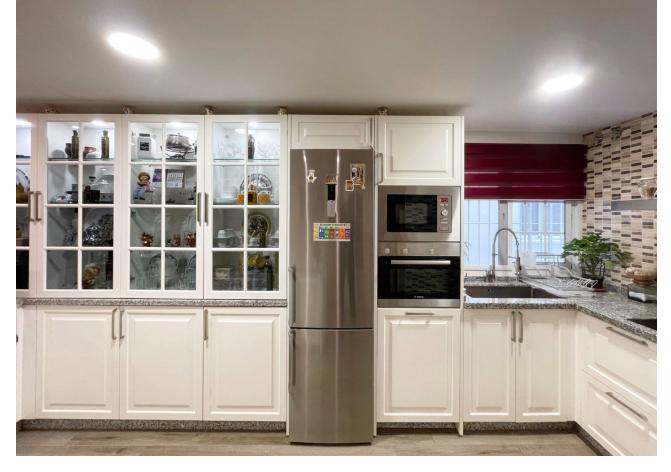

## Продажа - Апартамент - Fuengirola 380.000€

www.mibgroup.es +34 661 89 71 88 info@mibgroup.es

Ref.-ID: MIBGR4889941 Fuengirola Апартамент

4

2

135 m<sup>2</sup>

In the heart of Fuengirola is this spectacular apartment, recently amended with a modern and cozy design that invites you to enjoy every corner. With its 4 large bedrooms, this home is perfect for families or who look for additional spaces to work or relax. The 2 completely renovated bathrooms offer comfort and style with high quality finishes. The open kitchen, integrated into the living room, becomes the soul of the house, ideal to share moments with family and friends. The luminosity is one of its greatest attractions thanks to its southern orientation, which fills the natural light space throughout the day. Climalit windows ensure excellent thermal and acoustic insulation, while air conditioning provides comfort at any time of the year. In addition, the building has an elevator, which facilitates access, and a community terrace where you can enjoy the outdoors in a quiet environment. Located in a central area, this appartment combines the tranquility of a home with the comfort of having everything within your reach: stores, restaurants, public transport and the beach, just a few steps away. This floor is more than a house, it is the ideal place to create unforgettable memories. Would you like to visit it? Contact us and make your dream come true!