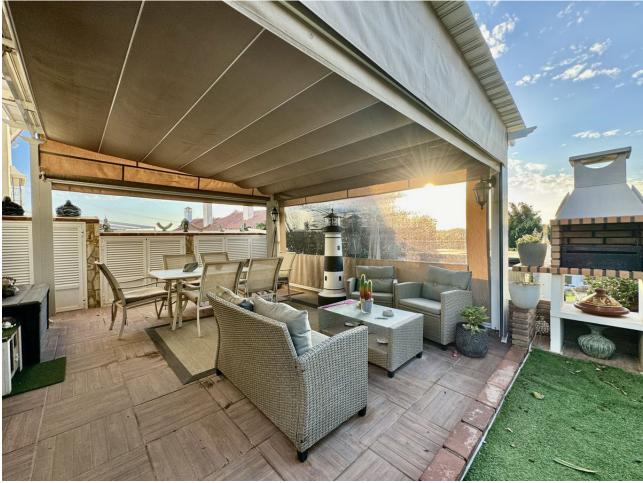

Exclusive semi-detached villa in El Faro, surrounded by nature and ready to move into. This corner semi-detached house, situated in an idyllic and tranquil setting in El Faro, offers total privacy as there are no neighbours on one side. The property has been completely repainted, both inside and out, and has been renovated with high quality materials. On the ground floor, you will find a spacious and bright living-dining room, a fully equipped independent kitchen and a guest toilet. From the living room, you access a terrace with a private garden that includes a jacuzzi, surrounded by awnings that provide shade and privacy, ideal for enjoying relaxing moments outdoors. The upper floor houses three spacious and bright bedrooms, designed for the comfort of the whole family, along with two complete bathrooms, one of them en suite. Additional features of the property include security gates, armoured front door, and two parking spaces (one on the property and one on the front porch). The price also includes a storage room of 22 m<sup>2</sup> with two levels and work already done. The urbanisation offers two communal swimming pools, while the property incorporates eight solar panels, a water decalcification system and four air conditioning machines discreetly located in a side corridor. With double glazed climalit windows, which guarantee excellent acoustic and thermal insulation, this villa is the perfect option for those looking for a comfortable and peaceful home on the Costa del Sol. Don't miss the opportunity to make it yours!