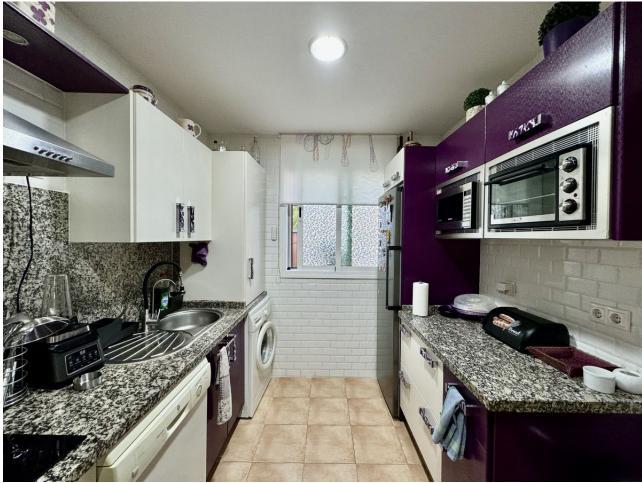

Exclusive semi-detached villa in El Faro, surrounded by nature and ready to move into. This corner semi-detached house, situated in an idyllic and tranquil setting in El Faro, offers total privacy as there are no neighbours on one side. The property has been completely repainted, both inside and out, and has been renovated with high quality materials. On the ground floor, you will find a spacious and bright living-dining room, a fully equipped independent kitchen and a guest toilet. From the living room, you access a terrace with a private garden that includes a jacuzzi, surrounded by awnings that provide shade and privacy, ideal for enjoying relaxing moments outdoors. The upper floor houses three spacious and bright bedrooms, designed for the comfort of the whole family, along with two complete bathrooms, one of them en suite. Additional features of the property include security gates, armoured front door, and two parking spaces (one on the property and one on the front porch). The price also includes a storage room of 22 m<sup>2</sup> with two levels and work already done. The urbanisation offers two communal swimming pools, while the property incorporates eight solar panels, a water decalcification system and four air conditioning machines discreetly located in a side corridor. With double glazed climalit windows, which guarantee excellent acoustic and thermal insulation, this villa is the perfect option for those looking for a comfortable and peaceful home on the Costa del Sol. Don't miss the opportunity to make it yours!