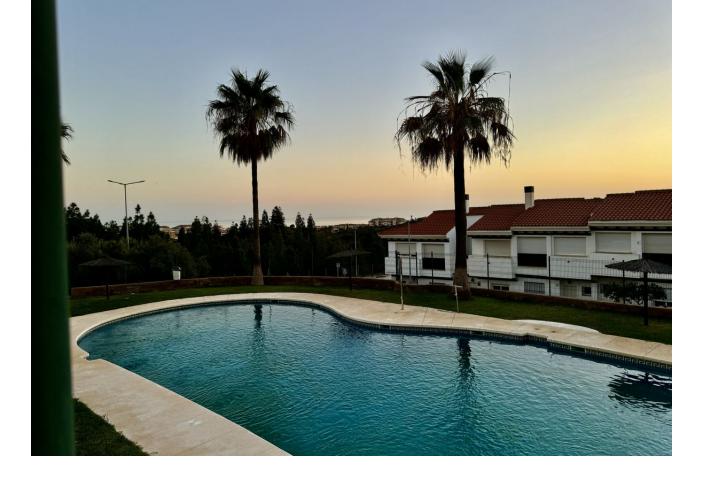

Exclusive semi-detached villa in El Faro, surrounded by nature and ready to move into. This corner semi-detached house, situated in an idyllic and tranquil setting in El Faro, offers total privacy as there are no neighbours on one side. The property has been completely repainted, both inside and out, and has been renovated with high quality materials. On the ground floor, you will find a spacious and bright living-dining room, a fully equipped independent kitchen and a guest toilet. From the living room, you access a terrace with a private garden that includes a jacuzzi, surrounded by awnings that provide shade and privacy, ideal for enjoying relaxing moments outdoors. The upper floor houses three spacious and bright bedrooms, designed for the comfort of the whole family, along with two complete bathrooms, one of them en suite. Additional features of the property include security gates, armoured front door, and two parking spaces (one on the property and one on the front porch). The price also includes a storage room of 22 m<sup>2</sup> with two levels and work already done. The urbanisation offers two communal swimming pools, while the property incorporates eight solar panels, a water decalcification system and four air conditioning machines discreetly located in a side corridor. With double glazed climalit windows, which guarantee excellent acoustic and thermal insulation, this villa is the perfect option for those looking for a comfortable and peaceful home on the Costa del Sol. Don't miss the opportunity to make it yours!