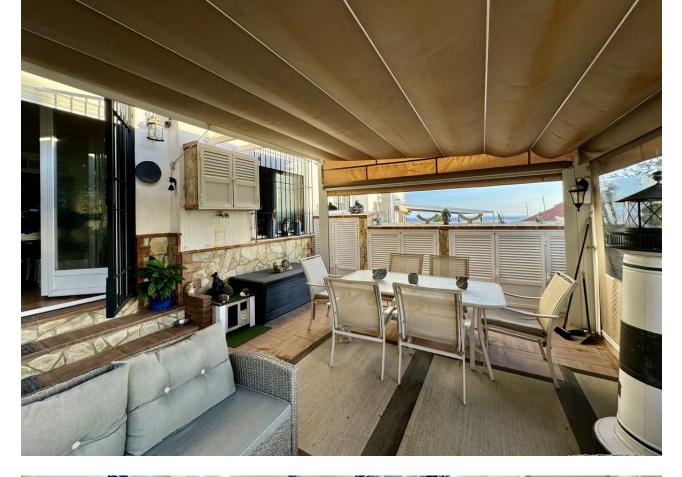

Exclusive semi-detached villa in El Faro, surrounded by nature and ready to move into. This corner semi-detached house, situated in an idyllic and tranquil setting in El Faro, offers total privacy as there are no neighbours on one side. The property has been completely repainted, both inside and out, and has been renovated with high quality materials. On the ground floor, you will find a spacious and bright living-dining room, a fully equipped independent kitchen and a guest toilet. From the living room, you access a terrace with a private garden that includes a jacuzzi, surrounded by awnings that provide shade and privacy, ideal for enjoying relaxing moments outdoors. The upper floor houses three spacious and bright bedrooms, designed for the comfort of the whole family, along with two complete bathrooms, one of them en suite. Additional features of the property include security gates, armoured front door, and two parking spaces (one on the property and one on the front porch). The price also includes a storage room of 22 m<sup>2</sup> with two levels and work already done. The urbanisation offers two communal swimming pools, while the property incorporates eight solar panels, a water decalcification system and four air conditioning machines discreetly located in a side corridor. With double glazed climalit windows, which guarantee excellent acoustic and thermal insulation, this villa is the perfect option for those looking for a comfortable and peaceful home on the Costa del Sol. Don't miss the opportunity to make it yours!