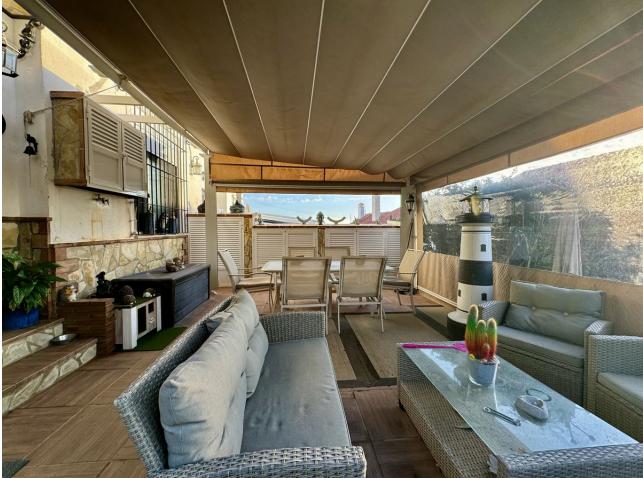

Exclusive semi-detached villa in El Faro, surrounded by nature and ready to move into. This corner semi-detached house, situated in an idyllic and tranquil setting in El Faro, offers total privacy as there are no neighbours on one side. The property has been completely repainted, both inside and out, and has been renovated with high quality materials. On the ground floor, you will find a spacious and bright living-dining room, a fully equipped independent kitchen and a guest toilet. From the living room, you access a terrace with a private garden that includes a jacuzzi, surrounded by awnings that provide shade and privacy, ideal for enjoying relaxing moments outdoors. The upper floor houses three spacious and bright bedrooms, designed for the comfort of the whole family, along with two complete bathrooms, one of them en suite. Additional features of the property include security gates, armoured front door, and two parking spaces (one on the property and one on the front porch). The price also includes a storage room of 22 m<sup>2</sup> with two levels and work already done. The urbanisation offers two communal swimming pools, while the property incorporates eight solar panels, a water decalcification system and four air conditioning machines discreetly located in a side corridor. With double glazed climalit windows, which guarantee excellent acoustic and thermal insulation, this villa is the perfect option for those looking for a comfortable and peaceful home on the Costa del Sol. Don't miss the opportunity to make it yours!