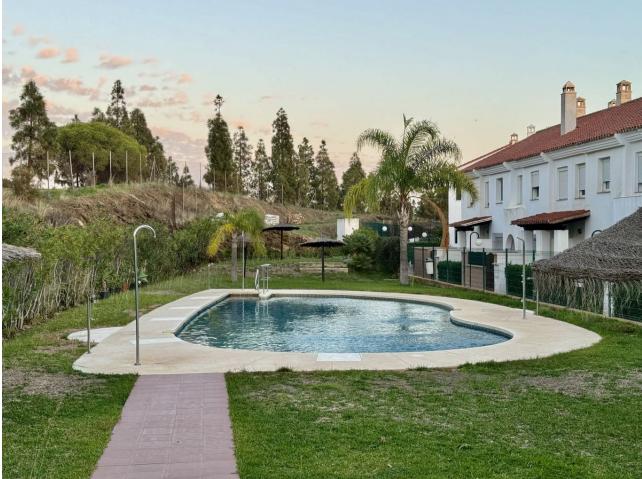

Exclusive semi-detached villa in El Faro, surrounded by nature and ready to move into. This corner semi-detached house, situated in an idyllic and tranquil setting in El Faro, offers total privacy as there are no neighbours on one side. The property has been completely repainted, both inside and out, and has been renovated with high quality materials. On the ground floor, you will find a spacious and bright living-dining room, a fully equipped independent kitchen and a guest toilet. From the living room, you access a terrace with a private garden that includes a jacuzzi, surrounded by awnings that provide shade and privacy, ideal for enjoying relaxing moments outdoors. The upper floor houses three spacious and bright bedrooms, designed for the comfort of the whole family, along with two complete bathrooms, one of them en suite. Additional features of the property include security gates, armoured front door, and two parking spaces (one on the property and one on the front porch). The price also includes a storage room of 22 m<sup>2</sup> with two levels and work already done. The urbanisation offers two communal swimming pools, while the property incorporates eight solar panels, a water decalcification system and four air conditioning machines discreetly located in a side corridor. With double glazed climalit windows, which guarantee excellent acoustic and thermal insulation, this villa is the perfect option for those looking for a comfortable and peaceful home on the Costa del Sol. Don't miss the opportunity to make it yours!