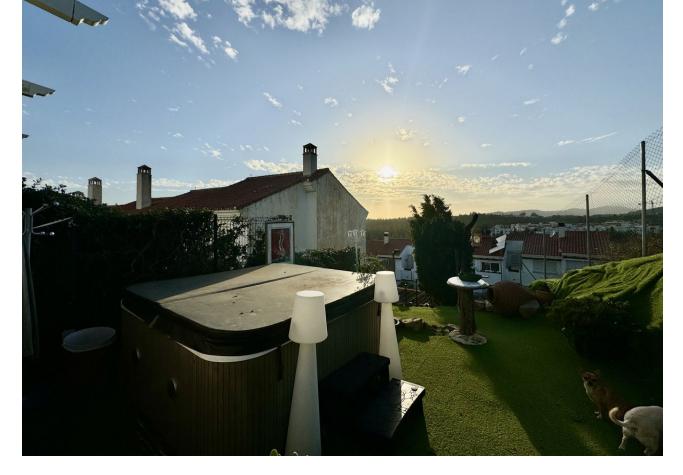

Exclusive semi-detached villa in El Faro, surrounded by nature and ready to move into. This corner semi-detached house, situated in an idyllic and tranquil setting in El Faro, offers total privacy as there are no neighbours on one side. The property has been completely repainted, both inside and out, and has been renovated with high quality materials. On the ground floor, you will find a spacious and bright living-dining room, a fully equipped independent kitchen and a guest toilet. From the living room, you access a terrace with a private garden that includes a jacuzzi, surrounded by awnings that provide shade and privacy, ideal for enjoying relaxing moments outdoors. The upper floor houses three spacious and bright bedrooms, designed for the comfort of the whole family, along with two complete bathrooms, one of them en suite. Additional features of the property include security gates, armoured front door, and two parking spaces (one on the property and one on the front porch). The price also includes a storage room of 22 m<sup>2</sup> with two levels and work already done. The urbanisation offers two communal swimming pools, while the property incorporates eight solar panels, a water decalcification system and four air conditioning machines discreetly located in a side corridor. With double glazed climalit windows, which guarantee excellent acoustic and thermal insulation, this villa is the perfect option for those looking for a comfortable and peaceful home on the Costa del Sol. Don't miss the opportunity to make it yours!