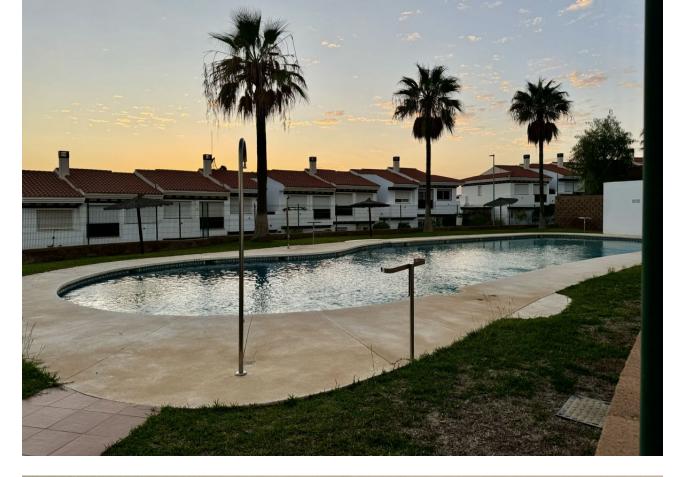

Exclusive semi-detached villa in El Faro, surrounded by nature and ready to move into. This corner semi-detached house, situated in an idyllic and tranquil setting in El Faro, offers total privacy as there are no neighbours on one side. The property has been completely repainted, both inside and out, and has been renovated with high quality materials. On the ground floor, you will find a spacious and bright living-dining room, a fully equipped independent kitchen and a guest toilet. From the living room, you access a terrace with a private garden that includes a jacuzzi, surrounded by awnings that provide shade and privacy, ideal for enjoying relaxing moments outdoors. The upper floor houses three spacious and bright bedrooms, designed for the comfort of the whole family, along with two complete bathrooms, one of them en suite. Additional features of the property include security gates, armoured front door, and two parking spaces (one on the property and one on the front porch). The price also includes a storage room of 22 m<sup>2</sup> with two levels and work already done. The urbanisation offers two communal swimming pools, while the property incorporates eight solar panels, a water decalcification system and four air conditioning machines discreetly located in a side corridor. With double glazed climalit windows, which guarantee excellent acoustic and thermal insulation, this villa is the perfect option for those looking for a comfortable and peaceful home on the Costa del Sol. Don't miss the opportunity to make it yours!