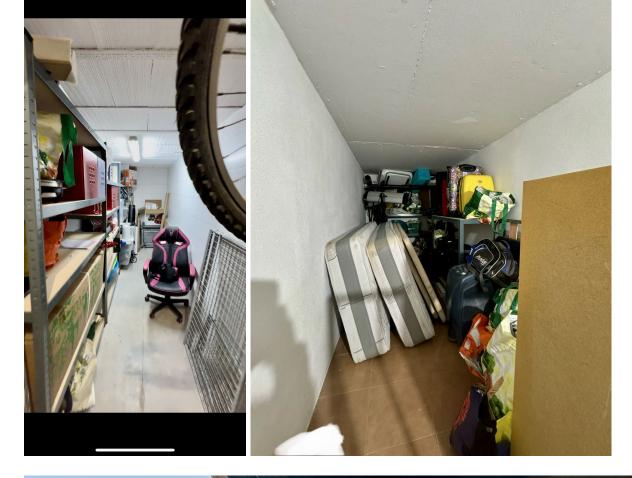

Exclusive semi-detached villa in El Faro, surrounded by nature and ready to move into. This corner semi-detached house, situated in an idyllic and tranquil setting in El Faro, offers total privacy as there are no neighbours on one side. The property has been completely repainted, both inside and out, and has been renovated with high quality materials. On the ground floor, you will find a spacious and bright living-dining room, a fully equipped independent kitchen and a guest toilet. From the living room, you access a terrace with a private garden that includes a jacuzzi, surrounded by awnings that provide shade and privacy, ideal for enjoying relaxing moments outdoors. The upper floor houses three spacious and bright bedrooms, designed for the comfort of the whole family, along with two complete bathrooms, one of them en suite. Additional features of the property include security gates, armoured front door, and two parking spaces (one on the property and one on the front porch). The price also includes a storage room of 22 m<sup>2</sup> with two levels and work already done. The urbanisation offers two communal swimming pools, while the property incorporates eight solar panels, a water decalcification system and four air conditioning machines discreetly located in a side corridor. With double glazed climalit windows, which guarantee excellent acoustic and thermal insulation, this villa is the perfect option for those looking for a comfortable and peaceful home on the Costa del Sol. Don't miss the opportunity to make it yours!