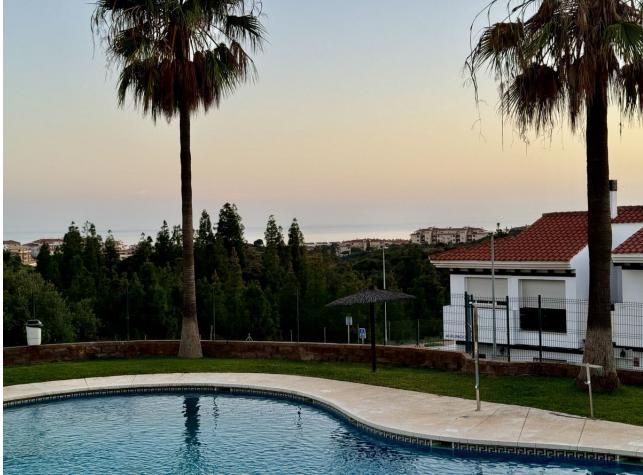

Exclusive semi-detached villa in El Faro, surrounded by nature and ready to move into. This corner semi-detached house, situated in an idyllic and tranquil setting in El Faro, offers total privacy as there are no neighbours on one side. The property has been completely repainted, both inside and out, and has been renovated with high quality materials. On the ground floor, you will find a spacious and bright living-dining room, a fully equipped independent kitchen and a guest toilet. From the living room, you access a terrace with a private garden that includes a jacuzzi, surrounded by awnings that provide shade and privacy, ideal for enjoying relaxing moments outdoors. The upper floor houses three spacious and bright bedrooms, designed for the comfort of the whole family, along with two complete bathrooms, one of them en suite. Additional features of the property include security gates, armoured front door, and two parking spaces (one on the property and one on the front porch). The price also includes a storage room of 22 m<sup>2</sup> with two levels and work already done. The urbanisation offers two communal swimming pools, while the property incorporates eight solar panels, a water decalcification system and four air conditioning machines discreetly located in a side corridor. With double glazed climalit windows, which guarantee excellent acoustic and thermal insulation, this villa is the perfect option for those looking for a comfortable and peaceful home on the Costa del Sol. Don't miss the opportunity to make it yours!