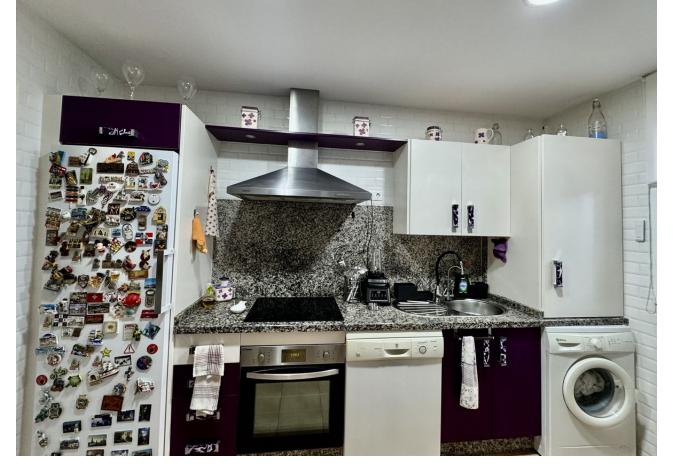

Exclusive semi-detached villa in El Faro, surrounded by nature and ready to move into. This corner semi-detached house, situated in an idyllic and tranquil setting in El Faro, offers total privacy as there are no neighbours on one side. The property has been completely repainted, both inside and out, and has been renovated with high quality materials. On the ground floor, you will find a spacious and bright living-dining room, a fully equipped independent kitchen and a guest toilet. From the living room, you access a terrace with a private garden that includes a jacuzzi, surrounded by awnings that provide shade and privacy, ideal for enjoying relaxing moments outdoors. The upper floor houses three spacious and bright bedrooms, designed for the comfort of the whole family, along with two complete bathrooms, one of them en suite. Additional features of the property include security gates, armoured front door, and two parking spaces (one on the property and one on the front porch). The price also includes a storage room of 22 m<sup>2</sup> with two levels and work already done. The urbanisation offers two communal swimming pools, while the property incorporates eight solar panels, a water decalcification system and four air conditioning machines discreetly located in a side corridor. With double glazed climalit windows, which guarantee excellent acoustic and thermal insulation, this villa is the perfect option for those looking for a comfortable and peaceful home on the Costa del Sol. Don't miss the opportunity to make it yours!