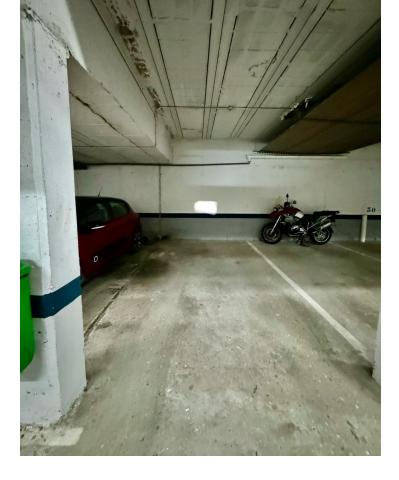

Exclusive semi-detached villa in El Faro, surrounded by nature and ready to move into. This corner semi-detached house, situated in an idyllic and tranquil setting in El Faro, offers total privacy as there are no neighbours on one side. The property has been completely repainted, both inside and out, and has been renovated with high quality materials. On the ground floor, you will find a spacious and bright living-dining room, a fully equipped independent kitchen and a guest toilet. From the living room, you access a terrace with a private garden that includes a jacuzzi, surrounded by awnings that provide shade and privacy, ideal for enjoying relaxing moments outdoors. The upper floor houses three spacious and bright bedrooms, designed for the comfort of the whole family, along with two complete bathrooms, one of them en suite. Additional features of the property include security gates, armoured front door, and two parking spaces (one on the property and one on the front porch). The price also includes a storage room of 22 m<sup>2</sup> with two levels and work already done. The urbanisation offers two communal swimming pools, while the property incorporates eight solar panels, a water decalcification system and four air conditioning machines discreetly located in a side corridor. With double glazed climalit windows, which guarantee excellent acoustic and thermal insulation, this villa is the perfect option for those looking for a comfortable and peaceful home on the Costa del Sol. Don't miss the opportunity to make it yours!