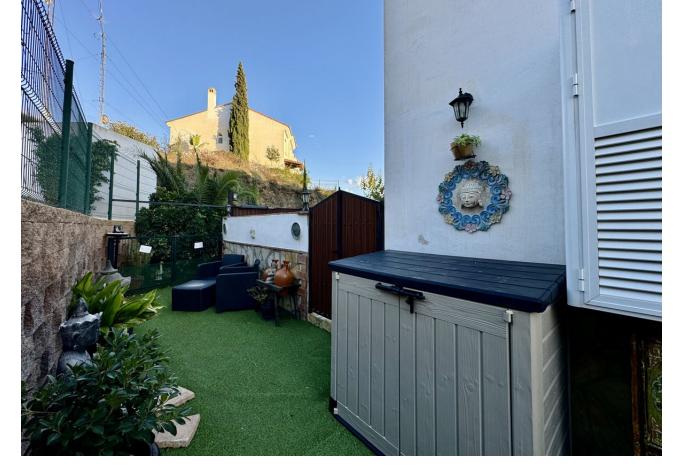

Exclusive semi-detached villa in El Faro, surrounded by nature and ready to move into. This corner semi-detached house, situated in an idyllic and tranquil setting in El Faro, offers total privacy as there are no neighbours on one side. The property has been completely repainted, both inside and out, and has been renovated with high quality materials. On the ground floor, you will find a spacious and bright living-dining room, a fully equipped independent kitchen and a guest toilet. From the living room, you access a terrace with a private garden that includes a jacuzzi, surrounded by awnings that provide shade and privacy, ideal for enjoying relaxing moments outdoors. The upper floor houses three spacious and bright bedrooms, designed for the comfort of the whole family, along with two complete bathrooms, one of them en suite. Additional features of the property include security gates, armoured front door, and two parking spaces (one on the property and one on the front porch). The price also includes a storage room of 22 m<sup>2</sup> with two levels and work already done. The urbanisation offers two communal swimming pools, while the property incorporates eight solar panels, a water decalcification system and four air conditioning machines discreetly located in a side corridor. With double glazed climalit windows, which guarantee excellent acoustic and thermal insulation, this villa is the perfect option for those looking for a comfortable and peaceful home on the Costa del Sol. Don't miss the opportunity to make it yours!