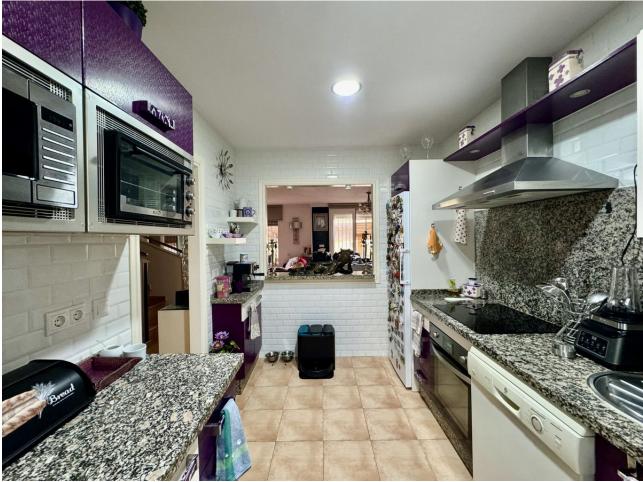

Exclusive semi-detached villa in El Faro, surrounded by nature and ready to move into. This corner semi-detached house, situated in an idyllic and tranquil setting in El Faro, offers total privacy as there are no neighbours on one side. The property has been completely repainted, both inside and out, and has been renovated with high quality materials. On the ground floor, you will find a spacious and bright living-dining room, a fully equipped independent kitchen and a guest toilet. From the living room, you access a terrace with a private garden that includes a jacuzzi, surrounded by awnings that provide shade and privacy, ideal for enjoying relaxing moments outdoors. The upper floor houses three spacious and bright bedrooms, designed for the comfort of the whole family, along with two complete bathrooms, one of them en suite. Additional features of the property include security gates, armoured front door, and two parking spaces (one on the property and one on the front porch). The price also includes a storage room of 22 m<sup>2</sup> with two levels and work already done. The urbanisation offers two communal swimming pools, while the property incorporates eight solar panels, a water decalcification system and four air conditioning machines discreetly located in a side corridor. With double glazed climalit windows, which guarantee excellent acoustic and thermal insulation, this villa is the perfect option for those looking for a comfortable and peaceful home on the Costa del Sol. Don't miss the opportunity to make it yours!