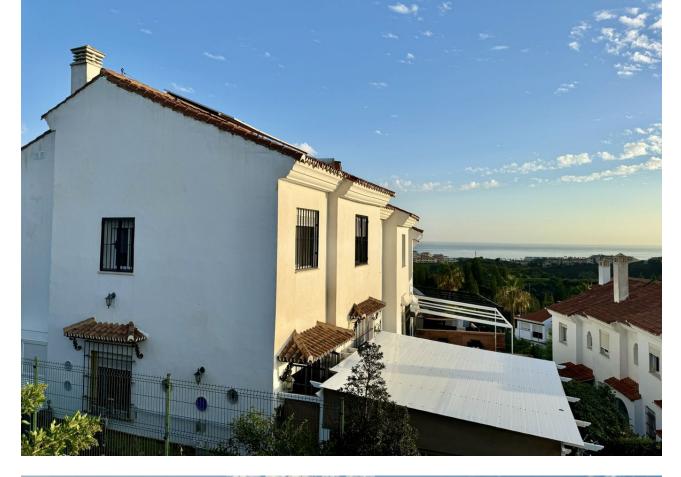

Exclusive semi-detached villa in El Faro, surrounded by nature and ready to move into. This corner semi-detached house, situated in an idyllic and tranquil setting in El Faro, offers total privacy as there are no neighbours on one side. The property has been completely repainted, both inside and out, and has been renovated with high quality materials. On the ground floor, you will find a spacious and bright living-dining room, a fully equipped independent kitchen and a guest toilet. From the living room, you access a terrace with a private garden that includes a jacuzzi, surrounded by awnings that provide shade and privacy, ideal for enjoying relaxing moments outdoors. The upper floor houses three spacious and bright bedrooms, designed for the comfort of the whole family, along with two complete bathrooms, one of them en suite. Additional features of the property include security gates, armoured front door, and two parking spaces (one on the property and one on the front porch). The price also includes a storage room of 22 m<sup>2</sup> with two levels and work already done. The urbanisation offers two communal swimming pools, while the property incorporates eight solar panels, a water decalcification system and four air conditioning machines discreetly located in a side corridor. With double glazed climalit windows, which guarantee excellent acoustic and thermal insulation, this villa is the perfect option for those looking for a comfortable and peaceful home on the Costa del Sol. Don't miss the opportunity to make it yours!