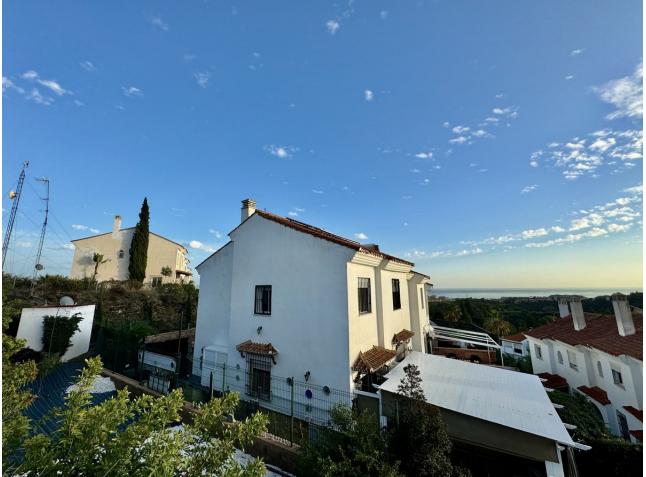

Exclusive semi-detached villa in El Faro, surrounded by nature and ready to move into. This corner semi-detached house, situated in an idyllic and tranquil setting in El Faro, offers total privacy as there are no neighbours on one side. The property has been completely repainted, both inside and out, and has been renovated with high quality materials. On the ground floor, you will find a spacious and bright living-dining room, a fully equipped independent kitchen and a guest toilet. From the living room, you access a terrace with a private garden that includes a jacuzzi, surrounded by awnings that provide shade and privacy, ideal for enjoying relaxing moments outdoors. The upper floor houses three spacious and bright bedrooms, designed for the comfort of the whole family, along with two complete bathrooms, one of them en suite. Additional features of the property include security gates, armoured front door, and two parking spaces (one on the property and one on the front porch). The price also includes a storage room of 22 m<sup>2</sup> with two levels and work already done. The urbanisation offers two communal swimming pools, while the property incorporates eight solar panels, a water decalcification system and four air conditioning machines discreetly located in a side corridor. With double glazed climalit windows, which guarantee excellent acoustic and thermal insulation, this villa is the perfect option for those looking for a comfortable and peaceful home on the Costa del Sol. Don't miss the opportunity to make it yours!