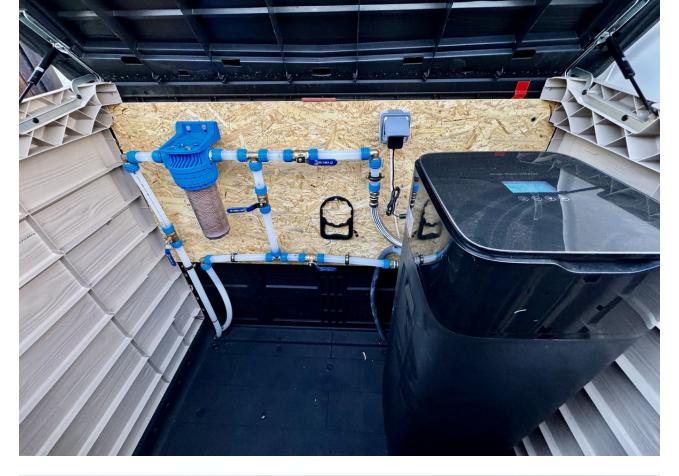

Exclusive semi-detached villa in El Faro, surrounded by nature and ready to move into. This corner semi-detached house, situated in an idyllic and tranquil setting in El Faro, offers total privacy as there are no neighbours on one side. The property has been completely repainted, both inside and out, and has been renovated with high quality materials. On the ground floor, you will find a spacious and bright living-dining room, a fully equipped independent kitchen and a guest toilet. From the living room, you access a terrace with a private garden that includes a jacuzzi, surrounded by awnings that provide shade and privacy, ideal for enjoying relaxing moments outdoors. The upper floor houses three spacious and bright bedrooms, designed for the comfort of the whole family, along with two complete bathrooms, one of them en suite. Additional features of the property include security gates, armoured front door, and two parking spaces (one on the property and one on the front porch). The price also includes a storage room of 22 m<sup>2</sup> with two levels and work already done. The urbanisation offers two communal swimming pools, while the property incorporates eight solar panels, a water decalcification system and four air conditioning machines discreetly located in a side corridor. With double glazed climalit windows, which guarantee excellent acoustic and thermal insulation, this villa is the perfect option for those looking for a comfortable and peaceful home on the Costa del Sol. Don't miss the opportunity to make it yours!