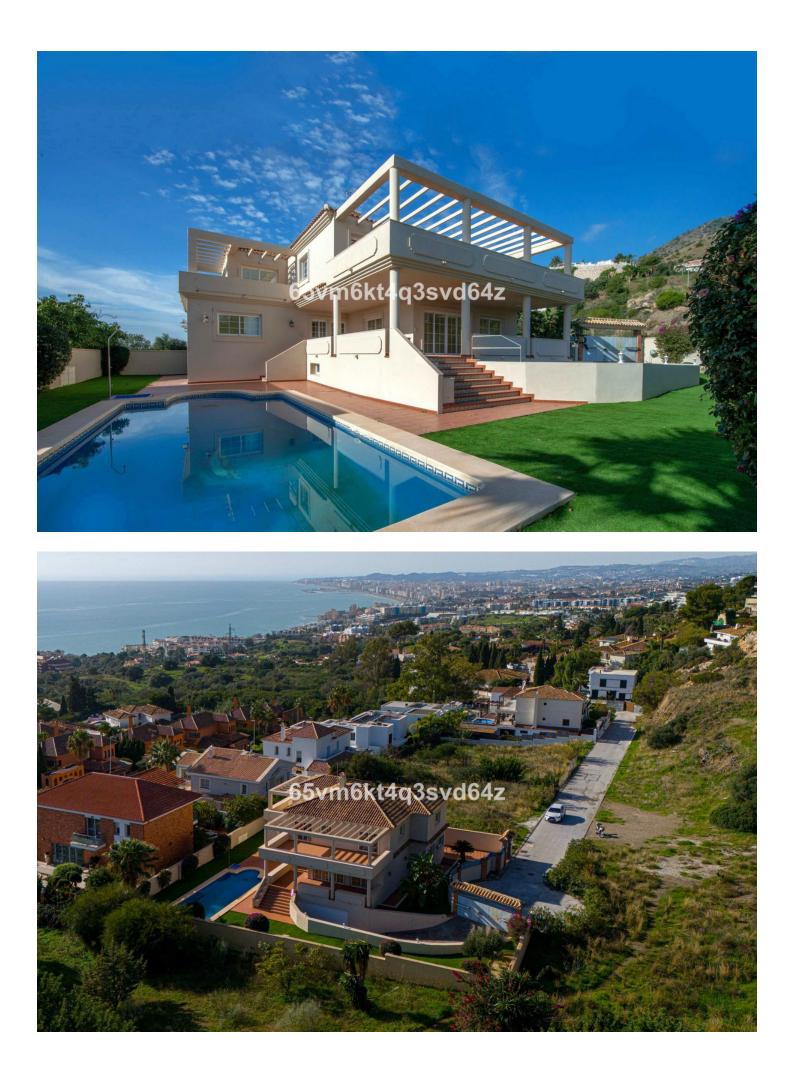

Discover your dream villa in an unbeatable location! This stunning, tastefully renovated detached home offers everything you need to enjoy luxury living. With 499 m<sup>2</sup> built and 786 m<sup>2</sup> plot size, this three-storey villa has 6 spacious bedrooms and 6 bathrooms, guaranteeing space and comfort for the whole family. The main floor welcomes you with an elegant entrance hall, a separate kitchen and a large living-dining room with a fireplace that opens up to spectacular views. Furthermore, on this floor there is a bedroom with en suite bathroom, as well as a guest toilet. The upper floor has the master suite which occupies a prominent place and has a dressing room and a full bathroom, all of large dimensions, in addition, there are 2 other bedrooms on this floor which also have their own bathroom, which guarantees privacy and comfort for all residents. The upper floor is completed with a spectacular terrace offering panoramic views of the Mediterranean Sea, creating a perfect space to relax and enjoy the surroundings. In the basement there is an independent flat, a multifunctional room and parking for 3 cars. The property has a lift that connects the 3 floors. It is only 5 minutes drive from the beach and close to international schools, which makes it ideal for families and holiday rentals. The villa is well communicated, with the train station, the train station and the bus station.