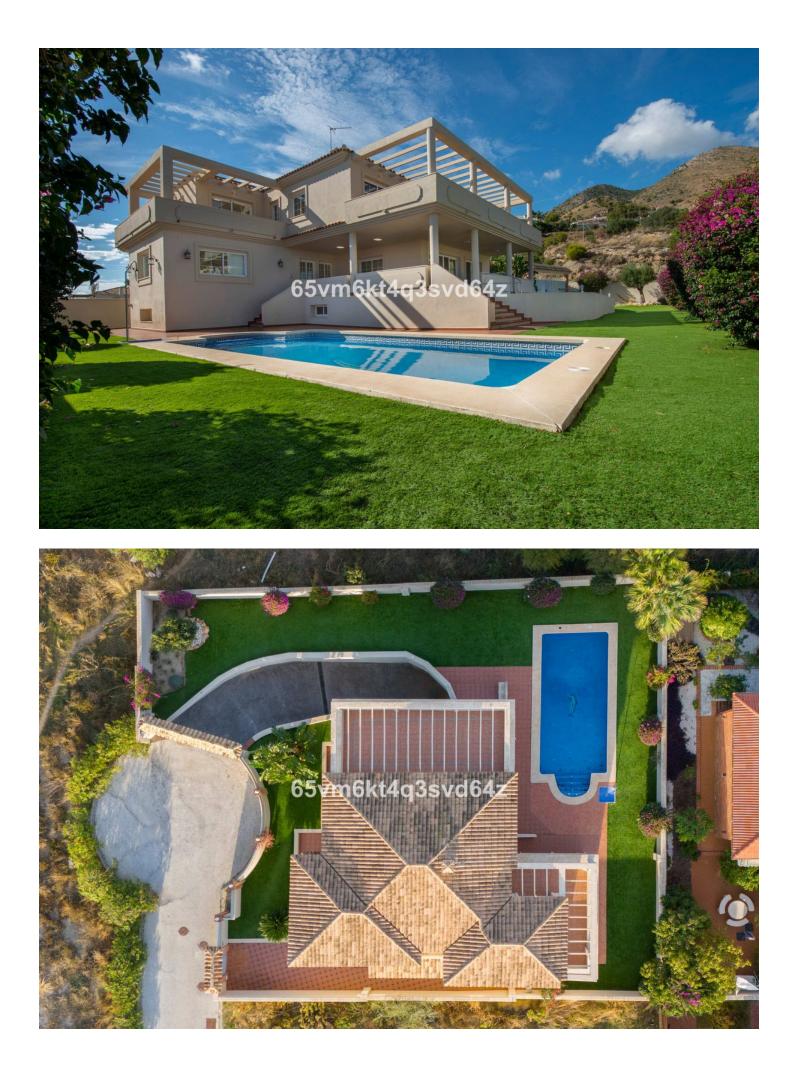

Discover your dream villa in an unbeatable location! This stunning, tastefully renovated detached home offers everything you need to enjoy luxury living. With 499 m<sup>2</sup> built and 786 m<sup>2</sup> plot size, this three-storey villa has 6 spacious bedrooms and 6 bathrooms, guaranteeing space and comfort for the whole family. The main floor welcomes you with an elegant entrance hall, a separate kitchen and a large living-dining room with a fireplace that opens up to spectacular views. Furthermore, on this floor there is a bedroom with en suite bathroom, as well as a guest toilet. The upper floor has the master suite which occupies a prominent place and has a dressing room and a full bathroom, all of large dimensions, in addition, there are 2 other bedrooms on this floor which also have their own bathroom, which guarantees privacy and comfort for all residents. The upper floor is completed with a spectacular terrace offering panoramic views of the Mediterranean Sea, creating a perfect space to relax and enjoy the surroundings. In the basement there is an independent flat, a multifunctional room and parking for 3 cars. The property has a lift that connects the 3 floors. It is only 5 minutes drive from the beach and close to international schools, which makes it ideal for families and holiday rentals. The villa is well communicated, with the train station, the train station and the bus station.

## ОРИЕНТАЦИЯ

Восток Юг Запад

**вид** Море Горы

Сад 🖌 Приватный Состояние У Отличное

Особенности Лифт Мраморные полы Умный дом

Парковка У Более чем один **бассейн** Улараный

Мебель У Без мебели Климат-контроль Кондиционер Камин