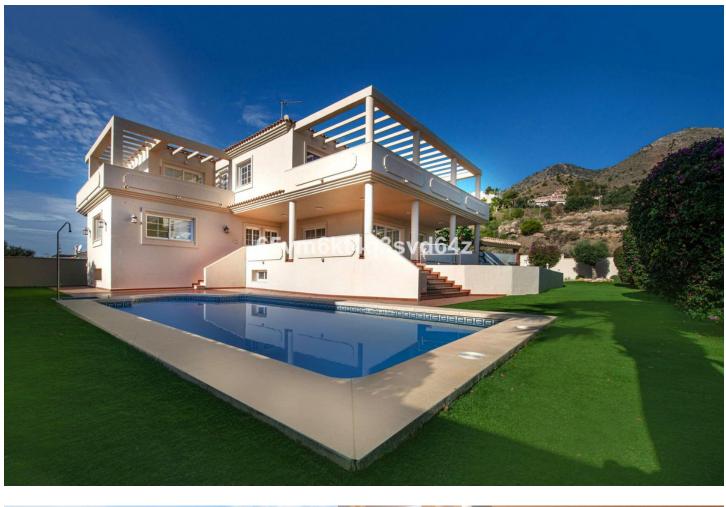

Discover your dream villa in an unbeatable location! This stunning, tastefully renovated detached home offers everything you need to enjoy luxury living. With 499 m<sup>2</sup> built and 786 m<sup>2</sup> plot size, this three-storey villa has 6 spacious bedrooms and 6 bathrooms, guaranteeing space and comfort for the whole family. The main floor welcomes you with an elegant entrance hall, a separate kitchen and a large living-dining room with a fireplace that opens up to spectacular views. Furthermore, on this floor there is a bedroom with en suite bathroom, as well as a guest toilet. The upper floor has the master suite which occupies a prominent place and has a dressing room and a full bathroom, all of large dimensions, in addition, there are 2 other bedrooms on this floor which also have their own bathroom, which guarantees privacy and comfort for all residents. The upper floor is completed with a spectacular terrace offering panoramic views of the Mediterranean Sea, creating a perfect space to relax and enjoy the surroundings. In the basement there is an independent flat, a multifunctional room and parking for 3 cars. The property has a lift that connects the 3 floors. It is only 5 minutes drive from the beach and close to international schools, which makes it ideal for families and holiday rentals. The villa is well communicated, with the train station, the train station and the bus station.