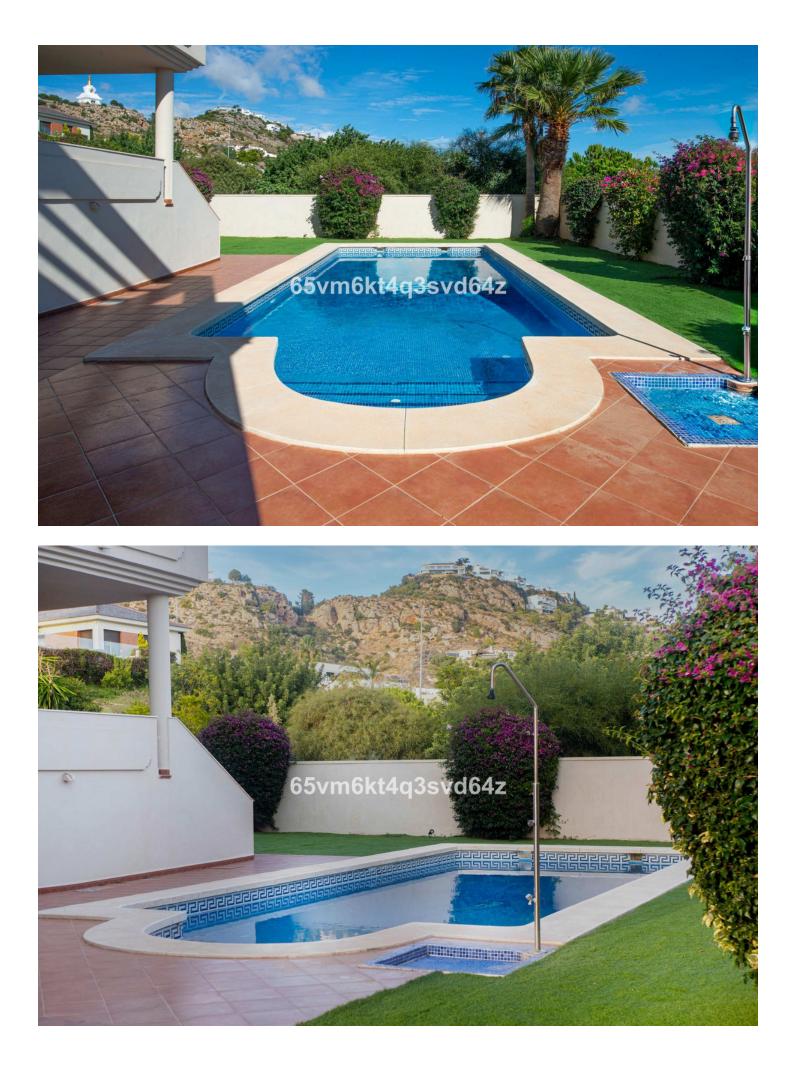

## ОРИЕНТАЦИЯ

Восток Юг Запад

**вид** Море Горы

Сад 🖌 Приватный Состояние У Отличное

Особенности Лифт Мраморные полы Умный дом

Парковка У Более чем один **бассейн** Улараный

Мебель У Без мебели Климат-контроль Кондиционер Камин