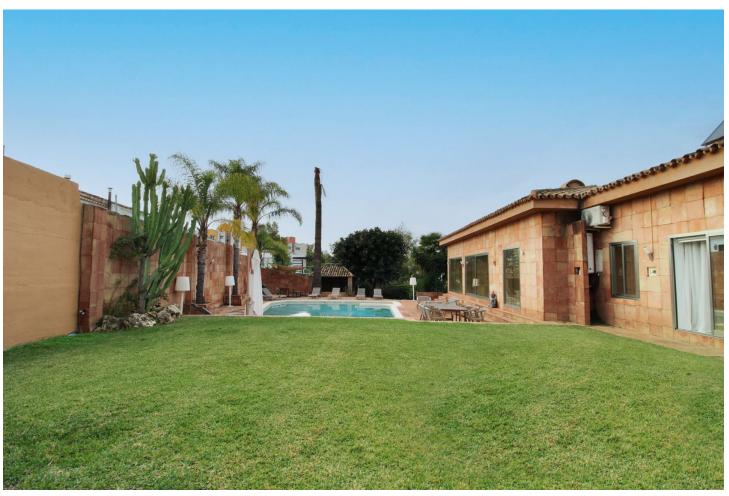

## Продажа - Дом - Atalaya 2.400.000€

www.mibgroup.es +34 661 89 71 88 info@mibgroup.es

Ref.-ID: MIBGR4892062 Atalaya Дом

4

4

396 m2

1460 m2

Situated in the highly desirable area of Atalaya, just a short distance from San Pedro, Estepona, and Benahavis, this spacious, fully refurbished villa offers a blend of style and comfort, with most of the living space conveniently laid out on one level. Built on a large, private plot, the villa's thoughtful design creates an airy and spacious ambiance throughout. As you enter the welcoming hallway, you are immediately struck by the sense of openness, with the living area unfolding before you. To your left, the beautifully designed open kitchen exudes a natural Ibizan charm, a theme echoed throughout the villa. The living area is thoughtfully arranged in an "L" shape, featuring large patio doors that lead to the garden and pool, allowing abundant natural light to flood the living and dining spaces. The villa boasts three generously sized bedroom suites on the main level, including a grand principal suite. On the lower level, you'll find a fourth bedroom with its own private access, offering enough space to be converted into a self-contained apartment if desired. The outdoor area is equally impressive, with a fully equipped kitchen and BBQ space adjacent to the pool, making it ideal for entertaining. Ample parking is available for several vehicles. Additionally, the property allows for expansion, with the potential to build an extra 250m² or add an upper level if needed.