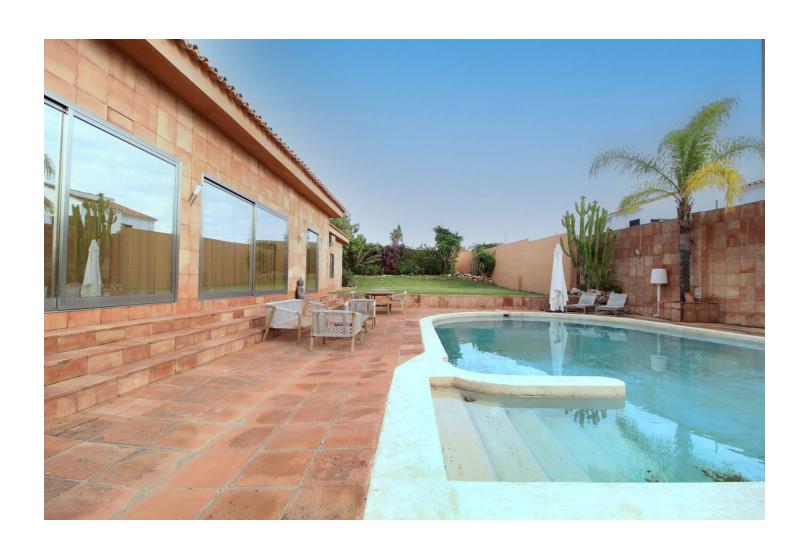

## Продажа - Дом - Atalaya 2.400.000€

www.mibgroup.es +34 661 89 71 88 info@mibgroup.es

Ref.-ID: MIBGR4892062 Atalaya Дом

4

4

396 m2

1460 m2

Situated in the highly desirable area of Atalaya, just a short distance from San Pedro, Estepona, and Benahavis, this spacious, fully refurbished villa offers a blend of style and comfort, with most of the living space conveniently laid out on one level. Built on a large, private plot, the villa's thoughtful design creates an airy and spacious ambiance throughout. As you enter the welcoming hallway, you are immediately struck by the sense of openness, with the living area unfolding before you. To your left, the beautifully designed open kitchen exudes a natural Ibizan charm, a theme echoed throughout the villa. The living area is thoughtfully arranged in an "L" shape, featuring large patio doors that lead to the garden and pool, allowing abundant natural light to flood the living and dining spaces. The villa boasts three generously sized bedroom suites on the main level, including a grand principal suite. On the lower level, you'll find a fourth bedroom with its own private access, offering enough space to be converted into a self-contained apartment if desired. The outdoor area is equally impressive, with a fully equipped kitchen and BBQ space adjacent to the pool, making it ideal for entertaining. Ample parking is available for several vehicles. Additionally, the property allows for expansion, with the potential to build an extra 250m² or add an upper level if needed.