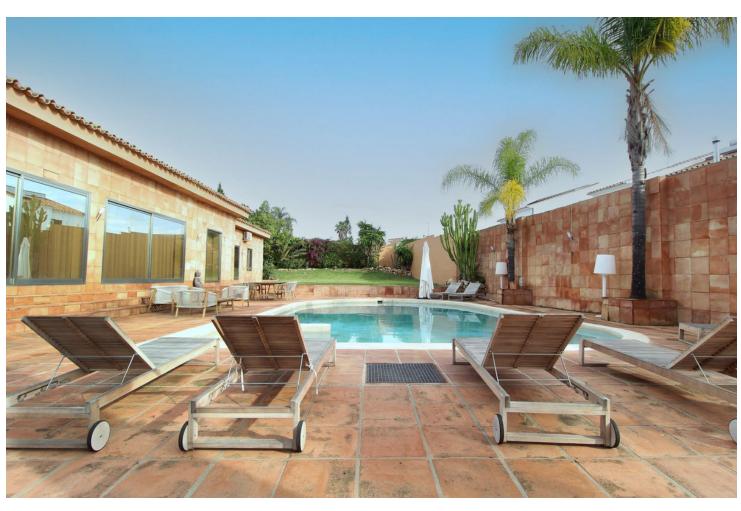

## Продажа - Дом - Atalaya 2.400.000€

www.mibgroup.es +34 661 89 71 88 info@mibgroup.es

Ref.-ID: MIBGR4892062 Atalaya Дом

4

4

396 m2

1460 m2

Situated in the highly desirable area of Atalaya, just a short distance from San Pedro, Estepona, and Benahavis, this spacious, fully refurbished villa offers a blend of style and comfort, with most of the living space conveniently laid out on one level. Built on a large, private plot, the villa's thoughtful design creates an airy and spacious ambiance throughout. As you enter the welcoming hallway, you are immediately struck by the sense of openness, with the living area unfolding before you. To your left, the beautifully designed open kitchen exudes a natural Ibizan charm, a theme echoed throughout the villa. The living area is thoughtfully arranged in an "L" shape, featuring large patio doors that lead to the garden and pool, allowing abundant natural light to flood the living and dining spaces. The villa boasts three generously sized bedroom suites on the main level, including a grand principal suite. On the lower level, you'll find a fourth bedroom with its own private access, offering enough space to be converted into a self-contained apartment if desired. The outdoor area is equally impressive, with a fully equipped kitchen and BBQ space adjacent to the pool, making it ideal for entertaining. Ample parking is available for several vehicles. Additionally, the property allows for expansion, with the potential to build an extra 250m² or add an upper level if needed.