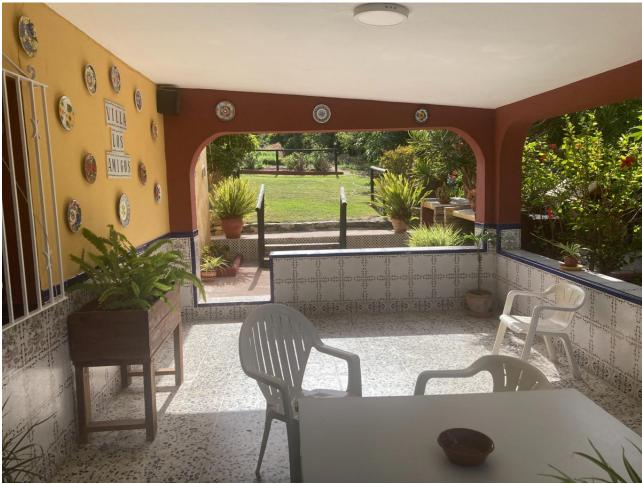

## Продажа - Дом - Estepona 530.250€

www.mibgroup.es +34 661 89 71 88 info@mibgroup.es

Ref.-ID: MIBGR4893433 **Estepona** Дом

ИБИ: 376 EUR / год

3

140 m<sup>2</sup>

5000 m<sub>2</sub>

Attractive country house, surrounded by nature. Located in the Selwo area of Estepona, on the New Golden Mile, very close to La Resina Golf. This property stands with open views to the mountains, with a plot of about 5000 meters, which offer us, a variety of fruit trees, such as papayas, mangoes, avocado, tomatoes.... All of them in full production, demonstrable with invoices. The property is also surrounded by manicured gardens, swimming pool of approximately 24 meters, covered parking area, with capacity for 2 cars. The house is approximately 140 metres in size and has a wide pleasant porch. The interior of the house presents an open plan living - dining room connected with a fully equipped open plan kitchen. 3 double bedrooms, with a large bathroom to share. With an independent entrance, on the side of the house, we have a storage room. storage space. It is important to highlight that the condition of the house, both inside and outside, is in very good condition. All the elements of this house transmit a unique feeling of peace and relaxation. This magnificent property offers the tranquillity of country life and at the same time the advantages of living just a few minutes away from Estepona, San Pedro de Alcántara, Marbella and the immense variety of services and leisure facilities that these towns offer. Contact us now to get more information or arrange your appointment.