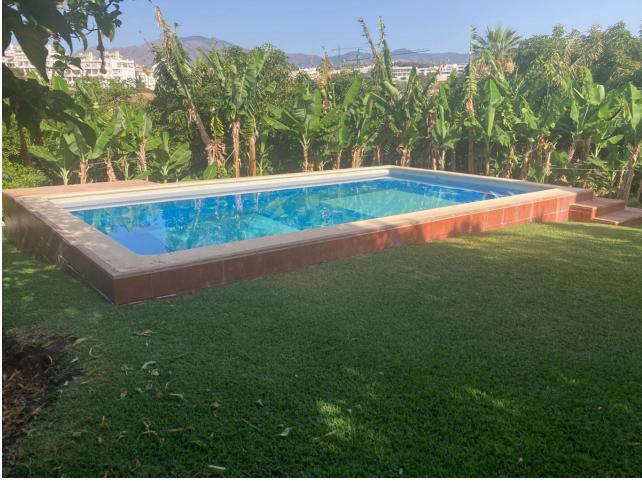

## Продажа - Дом - Estepona 530.250€

www.mibgroup.es +34 661 89 71 88 info@mibgroup.es

Ref.-ID: MIBGR4893433 **Estepona** Дом

ИБИ: 376 EUR / год

3

140 m<sup>2</sup>

5000 m<sub>2</sub>

Attractive country house, surrounded by nature. Located in the Selwo area of Estepona, on the New Golden Mile, very close to La Resina Golf. This property stands with open views to the mountains, with a plot of about 5000 meters, which offer us, a variety of fruit trees, such as papayas, mangoes, avocado, tomatoes.... All of them in full production, demonstrable with invoices. The property is also surrounded by manicured gardens, swimming pool of approximately 24 meters, covered parking area, with capacity for 2 cars. The house is approximately 140 metres in size and has a wide pleasant porch. The interior of the house presents an open plan living - dining room connected with a fully equipped open plan kitchen. 3 double bedrooms, with a large bathroom to share. With an independent entrance, on the side of the house, we have a storage room. storage space. It is important to highlight that the condition of the house, both inside and outside, is in very good condition. All the elements of this house transmit a unique feeling of peace and relaxation. This magnificent property offers the tranquillity of country life and at the same time the advantages of living just a few minutes away from Estepona, San Pedro de Alcántara, Marbella and the immense variety of services and leisure facilities that these towns offer. Contact us now to get more information or arrange your appointment.