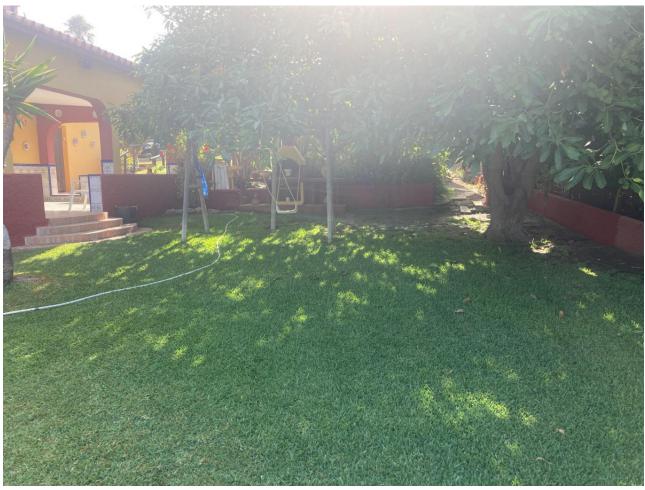

## Продажа - Дом - Estepona 530.250€

www.mibgroup.es +34 661 89 71 88 info@mibgroup.es

Ref.-ID: MIBGR4893433 **Estepona** Дом

ИБИ: 376 EUR / год

3

140 m<sup>2</sup>

5000 m<sub>2</sub>

Attractive country house, surrounded by nature. Located in the Selwo area of Estepona, on the New Golden Mile, very close to La Resina Golf. This property stands with open views to the mountains, with a plot of about 5000 meters, which offer us, a variety of fruit trees, such as papayas, mangoes, avocado, tomatoes.... All of them in full production, demonstrable with invoices. The property is also surrounded by manicured gardens, swimming pool of approximately 24 meters, covered parking area, with capacity for 2 cars. The house is approximately 140 metres in size and has a wide pleasant porch. The interior of the house presents an open plan living - dining room connected with a fully equipped open plan kitchen. 3 double bedrooms, with a large bathroom to share. With an independent entrance, on the side of the house, we have a storage room. storage space. It is important to highlight that the condition of the house, both inside and outside, is in very good condition. All the elements of this house transmit a unique feeling of peace and relaxation. This magnificent property offers the tranquillity of country life and at the same time the advantages of living just a few minutes away from Estepona, San Pedro de Alcántara, Marbella and the immense variety of services and leisure facilities that these towns offer. Contact us now to get more information or arrange your appointment.