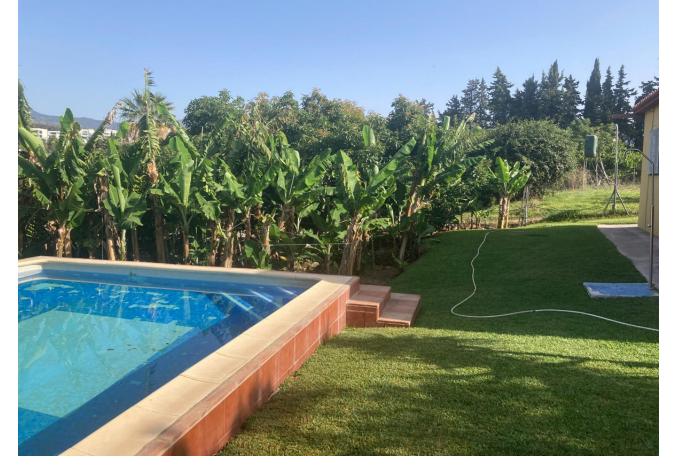

## Продажа - Дом - Estepona 530.250€

www.mibgroup.es +34 661 89 71 88 info@mibgroup.es

Ref.-ID: MIBGR4893433 **Estepona** Дом

ИБИ: 376 EUR / год

3

140 m<sup>2</sup>

5000 m<sub>2</sub>

Attractive country house, surrounded by nature. Located in the Selwo area of Estepona, on the New Golden Mile, very close to La Resina Golf. This property stands with open views to the mountains, with a plot of about 5000 meters, which offer us, a variety of fruit trees, such as papayas, mangoes, avocado, tomatoes.... All of them in full production, demonstrable with invoices. The property is also surrounded by manicured gardens, swimming pool of approximately 24 meters, covered parking area, with capacity for 2 cars. The house is approximately 140 metres in size and has a wide pleasant porch. The interior of the house presents an open plan living - dining room connected with a fully equipped open plan kitchen. 3 double bedrooms, with a large bathroom to share. With an independent entrance, on the side of the house, we have a storage room. storage space. It is important to highlight that the condition of the house, both inside and outside, is in very good condition. All the elements of this house transmit a unique feeling of peace and relaxation. This magnificent property offers the tranquillity of country life and at the same time the advantages of living just a few minutes away from Estepona, San Pedro de Alcántara, Marbella and the immense variety of services and leisure facilities that these towns offer. Contact us now to get more information or arrange your appointment.