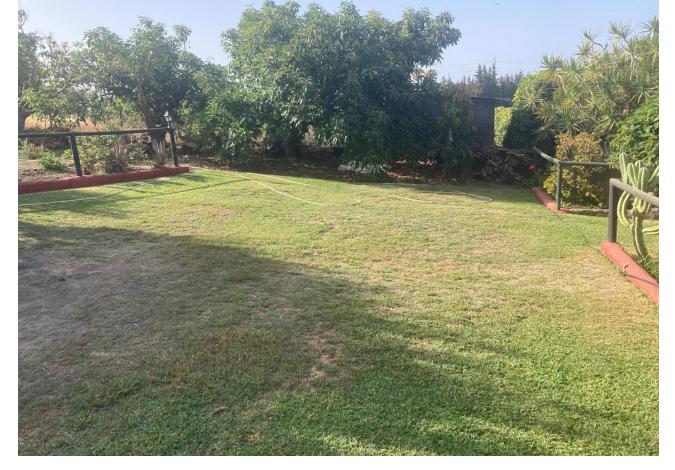

## Продажа - Дом - Estepona 530.250€

www.mibgroup.es +34 661 89 71 88 info@mibgroup.es

Ref.-ID: MIBGR4893433 **Estepona** Дом

ИБИ: 376 EUR / год

3

140 m<sup>2</sup>

5000 m<sub>2</sub>

Attractive country house, surrounded by nature. Located in the Selwo area of Estepona, on the New Golden Mile, very close to La Resina Golf. This property stands with open views to the mountains, with a plot of about 5000 meters, which offer us, a variety of fruit trees, such as papayas, mangoes, avocado, tomatoes.... All of them in full production, demonstrable with invoices. The property is also surrounded by manicured gardens, swimming pool of approximately 24 meters, covered parking area, with capacity for 2 cars. The house is approximately 140 metres in size and has a wide pleasant porch. The interior of the house presents an open plan living - dining room connected with a fully equipped open plan kitchen. 3 double bedrooms, with a large bathroom to share. With an independent entrance, on the side of the house, we have a storage room. storage space. It is important to highlight that the condition of the house, both inside and outside, is in very good condition. All the elements of this house transmit a unique feeling of peace and relaxation. This magnificent property offers the tranquillity of country life and at the same time the advantages of living just a few minutes away from Estepona, San Pedro de Alcántara, Marbella and the immense variety of services and leisure facilities that these towns offer. Contact us now to get more information or arrange your appointment.