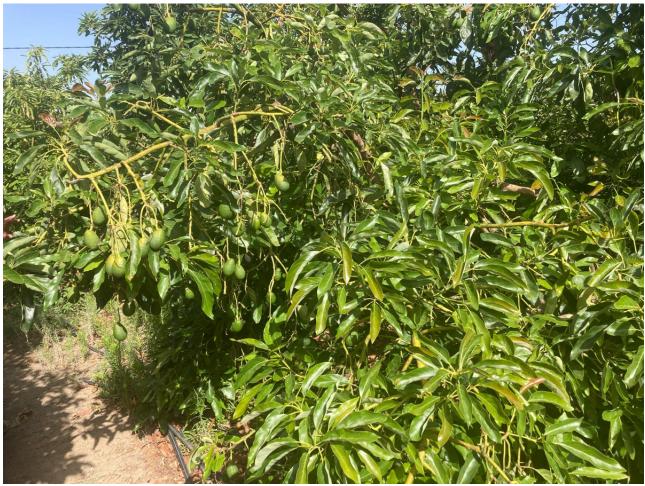

## Продажа - Дом - Estepona 530.250€

www.mibgroup.es +34 661 89 71 88 info@mibgroup.es

Ref.-ID: MIBGR4893433 **Estepona** Дом

ИБИ: 376 EUR / год

3

140 m<sup>2</sup>

5000 m<sub>2</sub>

Attractive country house, surrounded by nature. Located in the Selwo area of Estepona, on the New Golden Mile, very close to La Resina Golf. This property stands with open views to the mountains, with a plot of about 5000 meters, which offer us, a variety of fruit trees, such as papayas, mangoes, avocado, tomatoes.... All of them in full production, demonstrable with invoices. The property is also surrounded by manicured gardens, swimming pool of approximately 24 meters, covered parking area, with capacity for 2 cars. The house is approximately 140 metres in size and has a wide pleasant porch. The interior of the house presents an open plan living - dining room connected with a fully equipped open plan kitchen. 3 double bedrooms, with a large bathroom to share. With an independent entrance, on the side of the house, we have a storage room. storage space. It is important to highlight that the condition of the house, both inside and outside, is in very good condition. All the elements of this house transmit a unique feeling of peace and relaxation. This magnificent property offers the tranquillity of country life and at the same time the advantages of living just a few minutes away from Estepona, San Pedro de Alcántara, Marbella and the immense variety of services and leisure facilities that these towns offer. Contact us now to get more information or arrange your appointment.