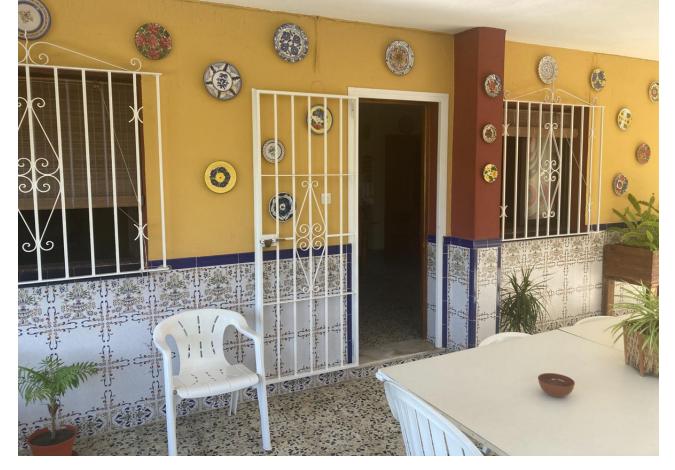

## Продажа - Дом - Estepona 530.250€

www.mibgroup.es +34 661 89 71 88 info@mibgroup.es

Ref.-ID: MIBGR4893433 **Estepona** Дом

ИБИ: 376 EUR / год

3

140 m<sup>2</sup>

5000 m<sub>2</sub>

Attractive country house, surrounded by nature. Located in the Selwo area of Estepona, on the New Golden Mile, very close to La Resina Golf. This property stands with open views to the mountains, with a plot of about 5000 meters, which offer us, a variety of fruit trees, such as papayas, mangoes, avocado, tomatoes.... All of them in full production, demonstrable with invoices. The property is also surrounded by manicured gardens, swimming pool of approximately 24 meters, covered parking area, with capacity for 2 cars. The house is approximately 140 metres in size and has a wide pleasant porch. The interior of the house presents an open plan living - dining room connected with a fully equipped open plan kitchen. 3 double bedrooms, with a large bathroom to share. With an independent entrance, on the side of the house, we have a storage room. storage space. It is important to highlight that the condition of the house, both inside and outside, is in very good condition. All the elements of this house transmit a unique feeling of peace and relaxation. This magnificent property offers the tranquillity of country life and at the same time the advantages of living just a few minutes away from Estepona, San Pedro de Alcántara, Marbella and the immense variety of services and leisure facilities that these towns offer. Contact us now to get more information or arrange your appointment.