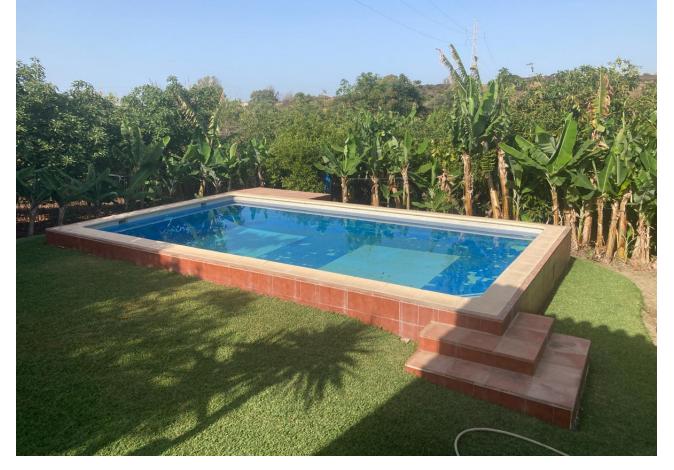

## Продажа - Дом - Estepona 530.250€

www.mibgroup.es +34 661 89 71 88 info@mibgroup.es

Ref.-ID: MIBGR4893433 **Estepona** Дом

ИБИ: 376 EUR / год

3

140 m<sup>2</sup>

5000 m<sub>2</sub>

Attractive country house, surrounded by nature. Located in the Selwo area of Estepona, on the New Golden Mile, very close to La Resina Golf. This property stands with open views to the mountains, with a plot of about 5000 meters, which offer us, a variety of fruit trees, such as papayas, mangoes, avocado, tomatoes.... All of them in full production, demonstrable with invoices. The property is also surrounded by manicured gardens, swimming pool of approximately 24 meters, covered parking area, with capacity for 2 cars. The house is approximately 140 metres in size and has a wide pleasant porch. The interior of the house presents an open plan living - dining room connected with a fully equipped open plan kitchen. 3 double bedrooms, with a large bathroom to share. With an independent entrance, on the side of the house, we have a storage room. storage space. It is important to highlight that the condition of the house, both inside and outside, is in very good condition. All the elements of this house transmit a unique feeling of peace and relaxation. This magnificent property offers the tranquillity of country life and at the same time the advantages of living just a few minutes away from Estepona, San Pedro de Alcántara, Marbella and the immense variety of services and leisure facilities that these towns offer. Contact us now to get more information or arrange your appointment.