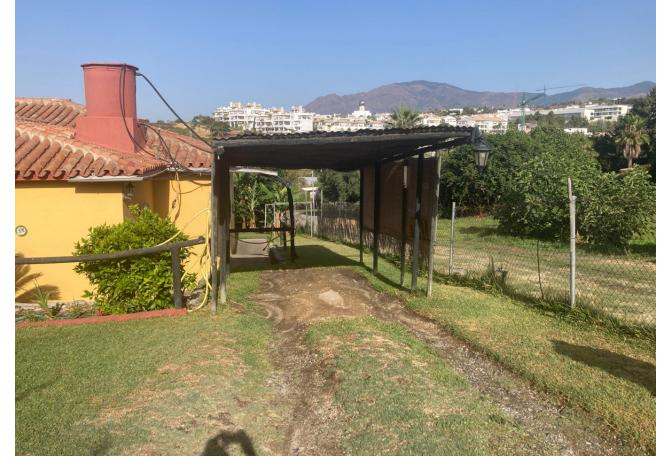

## Продажа - Дом - Estepona 530.250€

www.mibgroup.es +34 661 89 71 88 info@mibgroup.es

Ref.-ID: MIBGR4893433 **Estepona** Дом

ИБИ: 376 EUR / год

3

140 m<sup>2</sup>

5000 m<sub>2</sub>

Attractive country house, surrounded by nature. Located in the Selwo area of Estepona, on the New Golden Mile, very close to La Resina Golf. This property stands with open views to the mountains, with a plot of about 5000 meters, which offer us, a variety of fruit trees, such as papayas, mangoes, avocado, tomatoes.... All of them in full production, demonstrable with invoices. The property is also surrounded by manicured gardens, swimming pool of approximately 24 meters, covered parking area, with capacity for 2 cars. The house is approximately 140 metres in size and has a wide pleasant porch. The interior of the house presents an open plan living - dining room connected with a fully equipped open plan kitchen. 3 double bedrooms, with a large bathroom to share. With an independent entrance, on the side of the house, we have a storage room. storage space. It is important to highlight that the condition of the house, both inside and outside, is in very good condition. All the elements of this house transmit a unique feeling of peace and relaxation. This magnificent property offers the tranquillity of country life and at the same time the advantages of living just a few minutes away from Estepona, San Pedro de Alcántara, Marbella and the immense variety of services and leisure facilities that these towns offer. Contact us now to get more information or arrange your appointment.