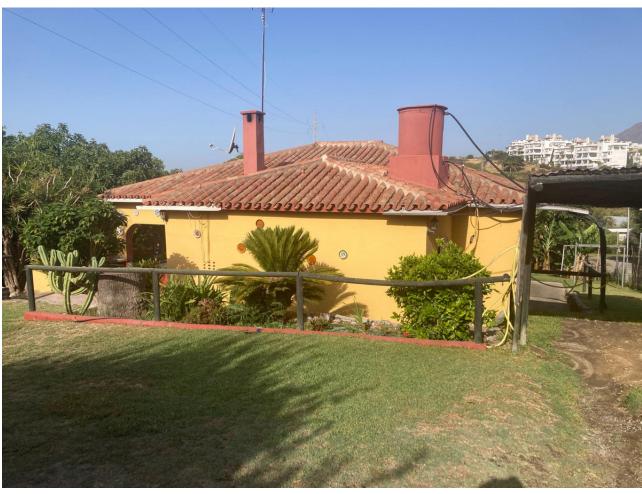

## Продажа - Дом - Estepona 530.250€

www.mibgroup.es +34 661 89 71 88 info@mibgroup.es

Ref.-ID: MIBGR4893433 **Estepona** Дом

ИБИ: 376 EUR / год

3

140 m<sup>2</sup>

5000 m<sub>2</sub>

Attractive country house, surrounded by nature. Located in the Selwo area of Estepona, on the New Golden Mile, very close to La Resina Golf. This property stands with open views to the mountains, with a plot of about 5000 meters, which offer us, a variety of fruit trees, such as papayas, mangoes, avocado, tomatoes.... All of them in full production, demonstrable with invoices. The property is also surrounded by manicured gardens, swimming pool of approximately 24 meters, covered parking area, with capacity for 2 cars. The house is approximately 140 metres in size and has a wide pleasant porch. The interior of the house presents an open plan living - dining room connected with a fully equipped open plan kitchen. 3 double bedrooms, with a large bathroom to share. With an independent entrance, on the side of the house, we have a storage room. storage space. It is important to highlight that the condition of the house, both inside and outside, is in very good condition. All the elements of this house transmit a unique feeling of peace and relaxation. This magnificent property offers the tranquillity of country life and at the same time the advantages of living just a few minutes away from Estepona, San Pedro de Alcántara, Marbella and the immense variety of services and leisure facilities that these towns offer. Contact us now to get more information or arrange your appointment.