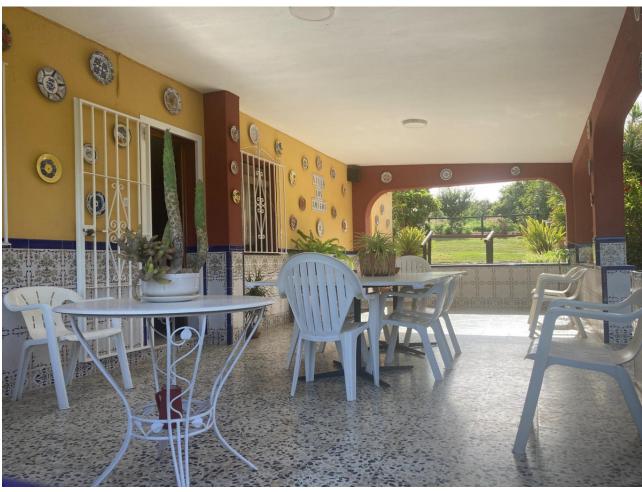

## Продажа - Дом - Estepona 530.250€

www.mibgroup.es +34 661 89 71 88 info@mibgroup.es

Ref.-ID: MIBGR4893433 **Estepona** Дом

ИБИ: 376 EUR / год

3

140 m<sup>2</sup>

5000 m<sub>2</sub>

Attractive country house, surrounded by nature. Located in the Selwo area of Estepona, on the New Golden Mile, very close to La Resina Golf. This property stands with open views to the mountains, with a plot of about 5000 meters, which offer us, a variety of fruit trees, such as papayas, mangoes, avocado, tomatoes.... All of them in full production, demonstrable with invoices. The property is also surrounded by manicured gardens, swimming pool of approximately 24 meters, covered parking area, with capacity for 2 cars. The house is approximately 140 metres in size and has a wide pleasant porch. The interior of the house presents an open plan living - dining room connected with a fully equipped open plan kitchen. 3 double bedrooms, with a large bathroom to share. With an independent entrance, on the side of the house, we have a storage room. storage space. It is important to highlight that the condition of the house, both inside and outside, is in very good condition. All the elements of this house transmit a unique feeling of peace and relaxation. This magnificent property offers the tranquillity of country life and at the same time the advantages of living just a few minutes away from Estepona, San Pedro de Alcántara, Marbella and the immense variety of services and leisure facilities that these towns offer. Contact us now to get more information or arrange your appointment.