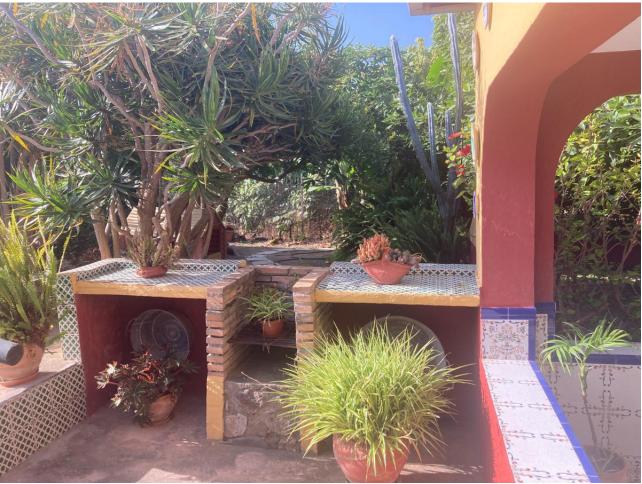

## Продажа - Дом - Estepona 530.250€

www.mibgroup.es +34 661 89 71 88 info@mibgroup.es

Ref.-ID: MIBGR4893433 **Estepona** Дом

ИБИ: 376 EUR / год

3

140 m<sup>2</sup>

5000 m<sub>2</sub>

Attractive country house, surrounded by nature. Located in the Selwo area of Estepona, on the New Golden Mile, very close to La Resina Golf. This property stands with open views to the mountains, with a plot of about 5000 meters, which offer us, a variety of fruit trees, such as papayas, mangoes, avocado, tomatoes.... All of them in full production, demonstrable with invoices. The property is also surrounded by manicured gardens, swimming pool of approximately 24 meters, covered parking area, with capacity for 2 cars. The house is approximately 140 metres in size and has a wide pleasant porch. The interior of the house presents an open plan living - dining room connected with a fully equipped open plan kitchen. 3 double bedrooms, with a large bathroom to share. With an independent entrance, on the side of the house, we have a storage room. storage space. It is important to highlight that the condition of the house, both inside and outside, is in very good condition. All the elements of this house transmit a unique feeling of peace and relaxation. This magnificent property offers the tranquillity of country life and at the same time the advantages of living just a few minutes away from Estepona, San Pedro de Alcántara, Marbella and the immense variety of services and leisure facilities that these towns offer. Contact us now to get more information or arrange your appointment.

**ОРИЕНТАЦИЯ** 

🏏 Юг

Особенности

Приватная терраса Кладовка

🟏 Барбекю

Состояние

🟏 Среднее Мебель Полностью меблированный бассейн

Приватный