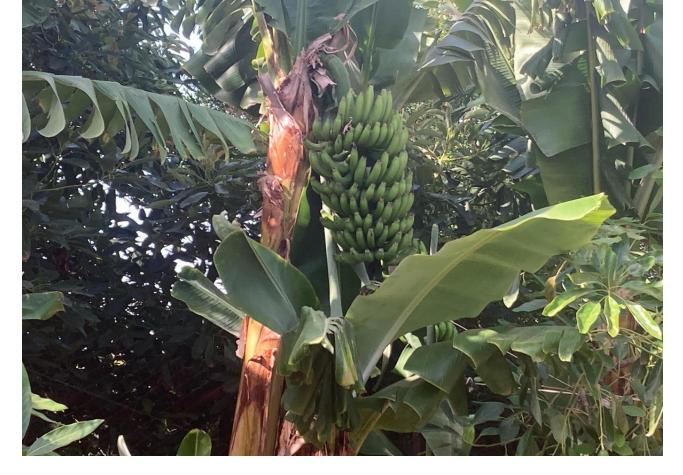

## Продажа - Дом - Estepona 530.250€

www.mibgroup.es +34 661 89 71 88 info@mibgroup.es

Ref.-ID: MIBGR4893433 **Estepona** Дом

ИБИ: 376 EUR / год

3

140 m<sup>2</sup>

5000 m<sub>2</sub>

Attractive country house, surrounded by nature. Located in the Selwo area of Estepona, on the New Golden Mile, very close to La Resina Golf. This property stands with open views to the mountains, with a plot of about 5000 meters, which offer us, a variety of fruit trees, such as papayas, mangoes, avocado, tomatoes.... All of them in full production, demonstrable with invoices. The property is also surrounded by manicured gardens, swimming pool of approximately 24 meters, covered parking area, with capacity for 2 cars. The house is approximately 140 metres in size and has a wide pleasant porch. The interior of the house presents an open plan living - dining room connected with a fully equipped open plan kitchen. 3 double bedrooms, with a large bathroom to share. With an independent entrance, on the side of the house, we have a storage room. storage space. It is important to highlight that the condition of the house, both inside and outside, is in very good condition. All the elements of this house transmit a unique feeling of peace and relaxation. This magnificent property offers the tranquillity of country life and at the same time the advantages of living just a few minutes away from Estepona, San Pedro de Alcántara, Marbella and the immense variety of services and leisure facilities that these towns offer. Contact us now to get more information or arrange your appointment.