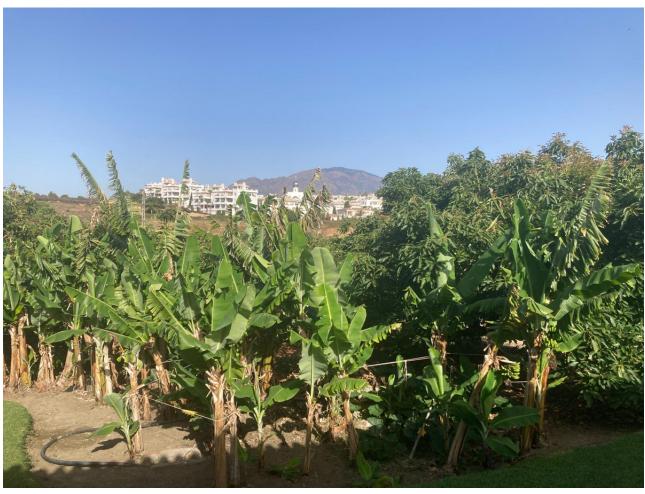

## Продажа - Дом - Estepona 530.250€

www.mibgroup.es +34 661 89 71 88 info@mibgroup.es

Ref.-ID: MIBGR4893433 **Estepona** Дом

ИБИ: 376 EUR / год

3

140 m<sup>2</sup>

5000 m<sub>2</sub>

Attractive country house, surrounded by nature. Located in the Selwo area of Estepona, on the New Golden Mile, very close to La Resina Golf. This property stands with open views to the mountains, with a plot of about 5000 meters, which offer us, a variety of fruit trees, such as papayas, mangoes, avocado, tomatoes.... All of them in full production, demonstrable with invoices. The property is also surrounded by manicured gardens, swimming pool of approximately 24 meters, covered parking area, with capacity for 2 cars. The house is approximately 140 metres in size and has a wide pleasant porch. The interior of the house presents an open plan living - dining room connected with a fully equipped open plan kitchen. 3 double bedrooms, with a large bathroom to share. With an independent entrance, on the side of the house, we have a storage room. storage space. It is important to highlight that the condition of the house, both inside and outside, is in very good condition. All the elements of this house transmit a unique feeling of peace and relaxation. This magnificent property offers the tranquillity of country life and at the same time the advantages of living just a few minutes away from Estepona, San Pedro de Alcántara, Marbella and the immense variety of services and leisure facilities that these towns offer. Contact us now to get more information or arrange your appointment.