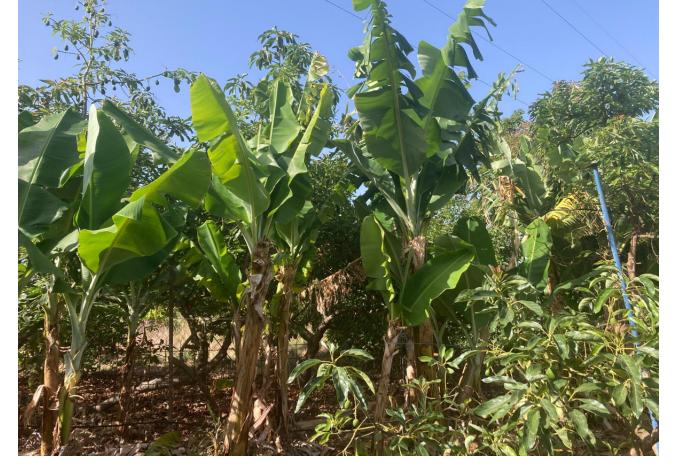

## Продажа - Дом - Estepona 530.250€

www.mibgroup.es +34 661 89 71 88 info@mibgroup.es

Ref.-ID: MIBGR4893433 **Estepona** Дом

ИБИ: 376 EUR / год

3

140 m<sup>2</sup>

5000 m<sub>2</sub>

Attractive country house, surrounded by nature. Located in the Selwo area of Estepona, on the New Golden Mile, very close to La Resina Golf. This property stands with open views to the mountains, with a plot of about 5000 meters, which offer us, a variety of fruit trees, such as papayas, mangoes, avocado, tomatoes.... All of them in full production, demonstrable with invoices. The property is also surrounded by manicured gardens, swimming pool of approximately 24 meters, covered parking area, with capacity for 2 cars. The house is approximately 140 metres in size and has a wide pleasant porch. The interior of the house presents an open plan living - dining room connected with a fully equipped open plan kitchen. 3 double bedrooms, with a large bathroom to share. With an independent entrance, on the side of the house, we have a storage room. storage space. It is important to highlight that the condition of the house, both inside and outside, is in very good condition. All the elements of this house transmit a unique feeling of peace and relaxation. This magnificent property offers the tranquillity of country life and at the same time the advantages of living just a few minutes away from Estepona, San Pedro de Alcántara, Marbella and the immense variety of services and leisure facilities that these towns offer. Contact us now to get more information or arrange your appointment.