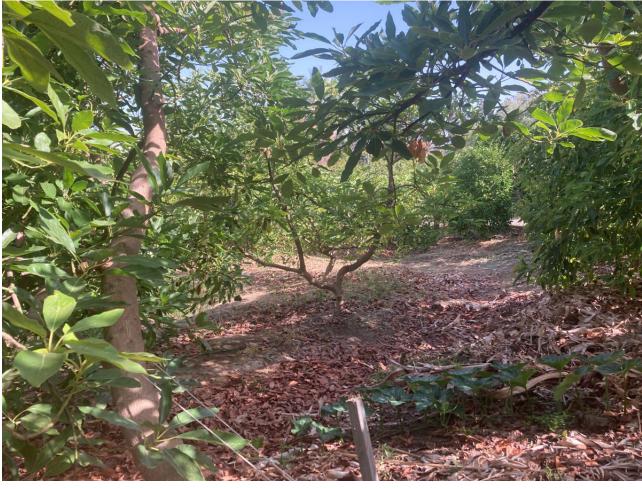

## Продажа - Дом - Estepona 530.250€

www.mibgroup.es +34 661 89 71 88 info@mibgroup.es

Ref.-ID: MIBGR4893433 **Estepona** Дом

ИБИ: 376 EUR / год

3

140 m<sup>2</sup>

5000 m<sub>2</sub>

Attractive country house, surrounded by nature. Located in the Selwo area of Estepona, on the New Golden Mile, very close to La Resina Golf. This property stands with open views to the mountains, with a plot of about 5000 meters, which offer us, a variety of fruit trees, such as papayas, mangoes, avocado, tomatoes.... All of them in full production, demonstrable with invoices. The property is also surrounded by manicured gardens, swimming pool of approximately 24 meters, covered parking area, with capacity for 2 cars. The house is approximately 140 metres in size and has a wide pleasant porch. The interior of the house presents an open plan living - dining room connected with a fully equipped open plan kitchen. 3 double bedrooms, with a large bathroom to share. With an independent entrance, on the side of the house, we have a storage room. storage space. It is important to highlight that the condition of the house, both inside and outside, is in very good condition. All the elements of this house transmit a unique feeling of peace and relaxation. This magnificent property offers the tranquillity of country life and at the same time the advantages of living just a few minutes away from Estepona, San Pedro de Alcántara, Marbella and the immense variety of services and leisure facilities that these towns offer. Contact us now to get more information or arrange your appointment.