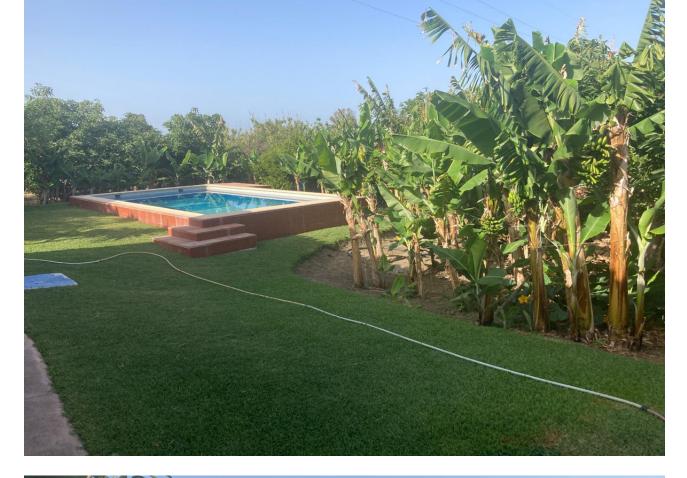

## Продажа - Дом - Estepona 530.250€

www.mibgroup.es +34 661 89 71 88 info@mibgroup.es

Ref.-ID: MIBGR4893433 **Estepona** Дом

ИБИ: 376 EUR / год

3

140 m<sup>2</sup>

5000 m<sub>2</sub>

Attractive country house, surrounded by nature. Located in the Selwo area of Estepona, on the New Golden Mile, very close to La Resina Golf. This property stands with open views to the mountains, with a plot of about 5000 meters, which offer us, a variety of fruit trees, such as papayas, mangoes, avocado, tomatoes.... All of them in full production, demonstrable with invoices. The property is also surrounded by manicured gardens, swimming pool of approximately 24 meters, covered parking area, with capacity for 2 cars. The house is approximately 140 metres in size and has a wide pleasant porch. The interior of the house presents an open plan living - dining room connected with a fully equipped open plan kitchen. 3 double bedrooms, with a large bathroom to share. With an independent entrance, on the side of the house, we have a storage room. storage space. It is important to highlight that the condition of the house, both inside and outside, is in very good condition. All the elements of this house transmit a unique feeling of peace and relaxation. This magnificent property offers the tranquillity of country life and at the same time the advantages of living just a few minutes away from Estepona, San Pedro de Alcántara, Marbella and the immense variety of services and leisure facilities that these towns offer. Contact us now to get more information or arrange your appointment.