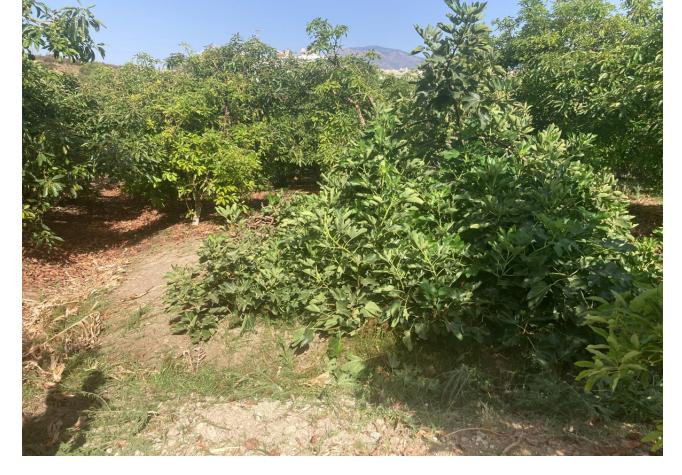

## Продажа - Дом - Estepona 530.250€

www.mibgroup.es +34 661 89 71 88 info@mibgroup.es

Ref.-ID: MIBGR4893433 **Estepona** Дом

ИБИ: 376 EUR / год

3

140 m<sup>2</sup>

5000 m<sub>2</sub>

Attractive country house, surrounded by nature. Located in the Selwo area of Estepona, on the New Golden Mile, very close to La Resina Golf. This property stands with open views to the mountains, with a plot of about 5000 meters, which offer us, a variety of fruit trees, such as papayas, mangoes, avocado, tomatoes.... All of them in full production, demonstrable with invoices. The property is also surrounded by manicured gardens, swimming pool of approximately 24 meters, covered parking area, with capacity for 2 cars. The house is approximately 140 metres in size and has a wide pleasant porch. The interior of the house presents an open plan living - dining room connected with a fully equipped open plan kitchen. 3 double bedrooms, with a large bathroom to share. With an independent entrance, on the side of the house, we have a storage room. storage space. It is important to highlight that the condition of the house, both inside and outside, is in very good condition. All the elements of this house transmit a unique feeling of peace and relaxation. This magnificent property offers the tranquillity of country life and at the same time the advantages of living just a few minutes away from Estepona, San Pedro de Alcántara, Marbella and the immense variety of services and leisure facilities that these towns offer. Contact us now to get more information or arrange your appointment.