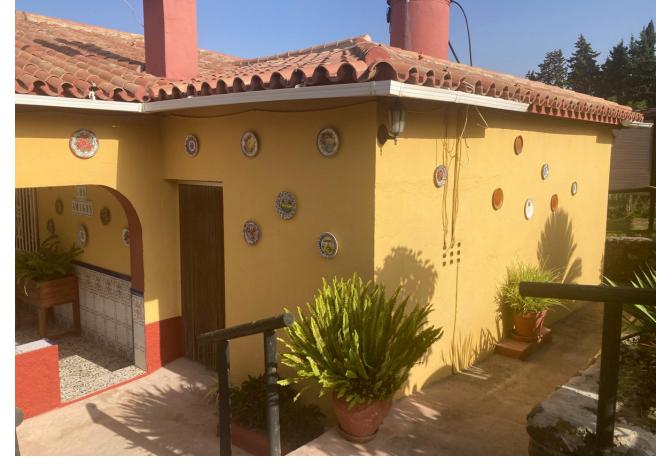

## Продажа - Дом - Estepona 530.250€

www.mibgroup.es +34 661 89 71 88 info@mibgroup.es

Ref.-ID: MIBGR4893433 **Estepona** Дом

ИБИ: 376 EUR / год

3

140 m<sup>2</sup>

5000 m<sub>2</sub>

Attractive country house, surrounded by nature. Located in the Selwo area of Estepona, on the New Golden Mile, very close to La Resina Golf. This property stands with open views to the mountains, with a plot of about 5000 meters, which offer us, a variety of fruit trees, such as papayas, mangoes, avocado, tomatoes.... All of them in full production, demonstrable with invoices. The property is also surrounded by manicured gardens, swimming pool of approximately 24 meters, covered parking area, with capacity for 2 cars. The house is approximately 140 metres in size and has a wide pleasant porch. The interior of the house presents an open plan living - dining room connected with a fully equipped open plan kitchen. 3 double bedrooms, with a large bathroom to share. With an independent entrance, on the side of the house, we have a storage room. storage space. It is important to highlight that the condition of the house, both inside and outside, is in very good condition. All the elements of this house transmit a unique feeling of peace and relaxation. This magnificent property offers the tranquillity of country life and at the same time the advantages of living just a few minutes away from Estepona, San Pedro de Alcántara, Marbella and the immense variety of services and leisure facilities that these towns offer. Contact us now to get more information or arrange your appointment.