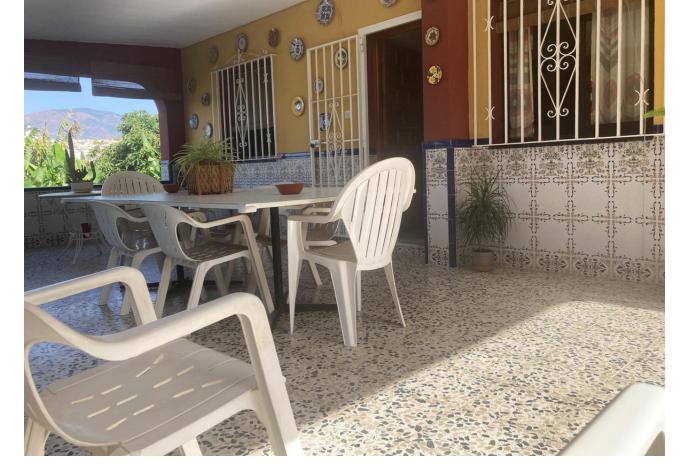

## Продажа - Дом - Estepona 530.250€

www.mibgroup.es +34 661 89 71 88 info@mibgroup.es

Ref.-ID: MIBGR4893433 **Estepona** Дом

ИБИ: 376 EUR / год

3

140 m<sup>2</sup>

5000 m<sub>2</sub>

Attractive country house, surrounded by nature. Located in the Selwo area of Estepona, on the New Golden Mile, very close to La Resina Golf. This property stands with open views to the mountains, with a plot of about 5000 meters, which offer us, a variety of fruit trees, such as papayas, mangoes, avocado, tomatoes.... All of them in full production, demonstrable with invoices. The property is also surrounded by manicured gardens, swimming pool of approximately 24 meters, covered parking area, with capacity for 2 cars. The house is approximately 140 metres in size and has a wide pleasant porch. The interior of the house presents an open plan living - dining room connected with a fully equipped open plan kitchen. 3 double bedrooms, with a large bathroom to share. With an independent entrance, on the side of the house, we have a storage room. storage space. It is important to highlight that the condition of the house, both inside and outside, is in very good condition. All the elements of this house transmit a unique feeling of peace and relaxation. This magnificent property offers the tranquillity of country life and at the same time the advantages of living just a few minutes away from Estepona, San Pedro de Alcántara, Marbella and the immense variety of services and leisure facilities that these towns offer. Contact us now to get more information or arrange your appointment.