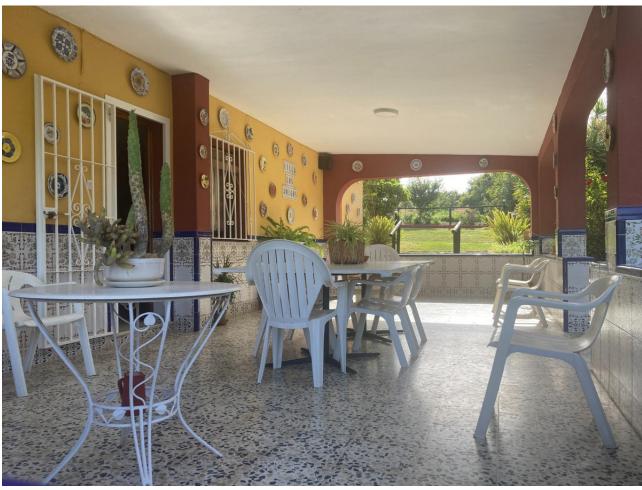

## Продажа - Дом - Estepona 530.250€

www.mibgroup.es +34 661 89 71 88 info@mibgroup.es

Ref.-ID: MIBGR4893433 **Estepona** Дом

ИБИ: 376 EUR / год

3

140 m<sup>2</sup>

5000 m<sub>2</sub>

Attractive country house, surrounded by nature. Located in the Selwo area of Estepona, on the New Golden Mile, very close to La Resina Golf. This property stands with open views to the mountains, with a plot of about 5000 meters, which offer us, a variety of fruit trees, such as papayas, mangoes, avocado, tomatoes.... All of them in full production, demonstrable with invoices. The property is also surrounded by manicured gardens, swimming pool of approximately 24 meters, covered parking area, with capacity for 2 cars. The house is approximately 140 metres in size and has a wide pleasant porch. The interior of the house presents an open plan living - dining room connected with a fully equipped open plan kitchen. 3 double bedrooms, with a large bathroom to share. With an independent entrance, on the side of the house, we have a storage room. storage space. It is important to highlight that the condition of the house, both inside and outside, is in very good condition. All the elements of this house transmit a unique feeling of peace and relaxation. This magnificent property offers the tranquillity of country life and at the same time the advantages of living just a few minutes away from Estepona, San Pedro de Alcántara, Marbella and the immense variety of services and leisure facilities that these towns offer. Contact us now to get more information or arrange your appointment.