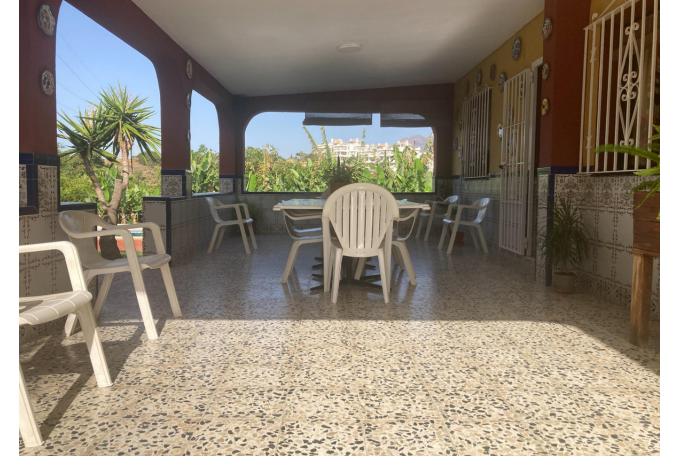

## Продажа - Дом - Estepona 530.250€

www.mibgroup.es +34 661 89 71 88 info@mibgroup.es

Ref.-ID: MIBGR4893433 **Estepona** Дом

ИБИ: 376 EUR / год

3

140 m<sup>2</sup>

5000 m<sub>2</sub>

Attractive country house, surrounded by nature. Located in the Selwo area of Estepona, on the New Golden Mile, very close to La Resina Golf. This property stands with open views to the mountains, with a plot of about 5000 meters, which offer us, a variety of fruit trees, such as papayas, mangoes, avocado, tomatoes.... All of them in full production, demonstrable with invoices. The property is also surrounded by manicured gardens, swimming pool of approximately 24 meters, covered parking area, with capacity for 2 cars. The house is approximately 140 metres in size and has a wide pleasant porch. The interior of the house presents an open plan living - dining room connected with a fully equipped open plan kitchen. 3 double bedrooms, with a large bathroom to share. With an independent entrance, on the side of the house, we have a storage room. storage space. It is important to highlight that the condition of the house, both inside and outside, is in very good condition. All the elements of this house transmit a unique feeling of peace and relaxation. This magnificent property offers the tranquillity of country life and at the same time the advantages of living just a few minutes away from Estepona, San Pedro de Alcántara, Marbella and the immense variety of services and leisure facilities that these towns offer. Contact us now to get more information or arrange your appointment.