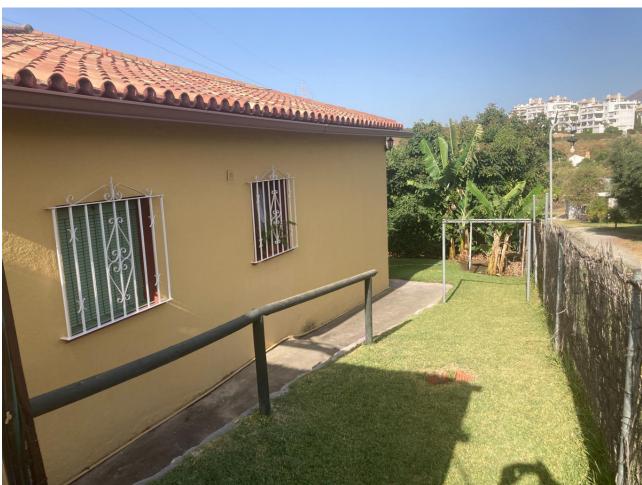

## Продажа - Дом - Estepona 530.250€

www.mibgroup.es +34 661 89 71 88 info@mibgroup.es

Ref.-ID: MIBGR4893433 **Estepona** Дом

ИБИ: 376 EUR / год

3

140 m<sup>2</sup>

5000 m<sub>2</sub>

Attractive country house, surrounded by nature. Located in the Selwo area of Estepona, on the New Golden Mile, very close to La Resina Golf. This property stands with open views to the mountains, with a plot of about 5000 meters, which offer us, a variety of fruit trees, such as papayas, mangoes, avocado, tomatoes.... All of them in full production, demonstrable with invoices. The property is also surrounded by manicured gardens, swimming pool of approximately 24 meters, covered parking area, with capacity for 2 cars. The house is approximately 140 metres in size and has a wide pleasant porch. The interior of the house presents an open plan living - dining room connected with a fully equipped open plan kitchen. 3 double bedrooms, with a large bathroom to share. With an independent entrance, on the side of the house, we have a storage room. storage space. It is important to highlight that the condition of the house, both inside and outside, is in very good condition. All the elements of this house transmit a unique feeling of peace and relaxation. This magnificent property offers the tranquillity of country life and at the same time the advantages of living just a few minutes away from Estepona, San Pedro de Alcántara, Marbella and the immense variety of services and leisure facilities that these towns offer. Contact us now to get more information or arrange your appointment.