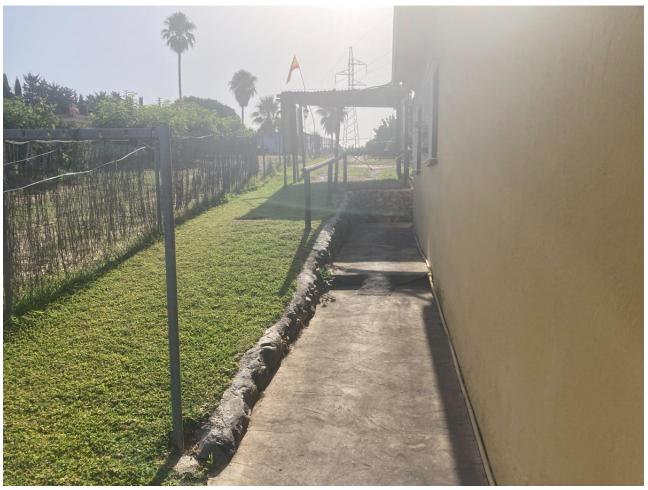

## Продажа - Дом - Estepona 530.250€

www.mibgroup.es +34 661 89 71 88 info@mibgroup.es

Ref.-ID: MIBGR4893433 **Estepona** Дом

ИБИ: 376 EUR / год

3

140 m<sup>2</sup>

5000 m<sub>2</sub>

Attractive country house, surrounded by nature. Located in the Selwo area of Estepona, on the New Golden Mile, very close to La Resina Golf. This property stands with open views to the mountains, with a plot of about 5000 meters, which offer us, a variety of fruit trees, such as papayas, mangoes, avocado, tomatoes.... All of them in full production, demonstrable with invoices. The property is also surrounded by manicured gardens, swimming pool of approximately 24 meters, covered parking area, with capacity for 2 cars. The house is approximately 140 metres in size and has a wide pleasant porch. The interior of the house presents an open plan living - dining room connected with a fully equipped open plan kitchen. 3 double bedrooms, with a large bathroom to share. With an independent entrance, on the side of the house, we have a storage room. storage space. It is important to highlight that the condition of the house, both inside and outside, is in very good condition. All the elements of this house transmit a unique feeling of peace and relaxation. This magnificent property offers the tranquillity of country life and at the same time the advantages of living just a few minutes away from Estepona, San Pedro de Alcántara, Marbella and the immense variety of services and leisure facilities that these towns offer. Contact us now to get more information or arrange your appointment.