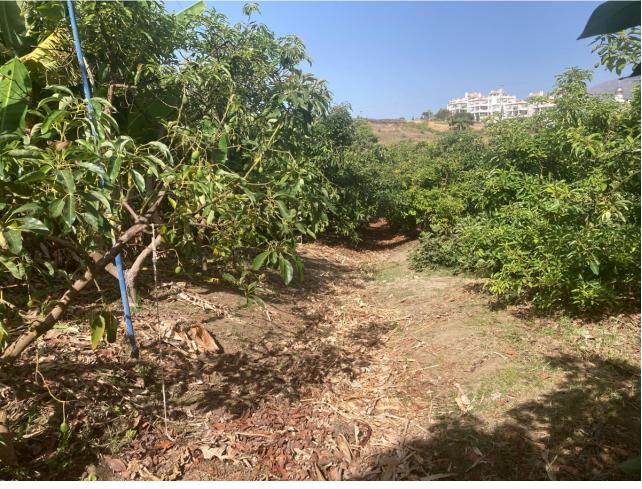

## Продажа - Дом - Estepona 530.250€

www.mibgroup.es +34 661 89 71 88 info@mibgroup.es

Ref.-ID: MIBGR4893433 **Estepona** Дом

ИБИ: 376 EUR / год

3

140 m<sup>2</sup>

5000 m<sub>2</sub>

Attractive country house, surrounded by nature. Located in the Selwo area of Estepona, on the New Golden Mile, very close to La Resina Golf. This property stands with open views to the mountains, with a plot of about 5000 meters, which offer us, a variety of fruit trees, such as papayas, mangoes, avocado, tomatoes.... All of them in full production, demonstrable with invoices. The property is also surrounded by manicured gardens, swimming pool of approximately 24 meters, covered parking area, with capacity for 2 cars. The house is approximately 140 metres in size and has a wide pleasant porch. The interior of the house presents an open plan living - dining room connected with a fully equipped open plan kitchen. 3 double bedrooms, with a large bathroom to share. With an independent entrance, on the side of the house, we have a storage room. storage space. It is important to highlight that the condition of the house, both inside and outside, is in very good condition. All the elements of this house transmit a unique feeling of peace and relaxation. This magnificent property offers the tranquillity of country life and at the same time the advantages of living just a few minutes away from Estepona, San Pedro de Alcántara, Marbella and the immense variety of services and leisure facilities that these towns offer. Contact us now to get more information or arrange your appointment.