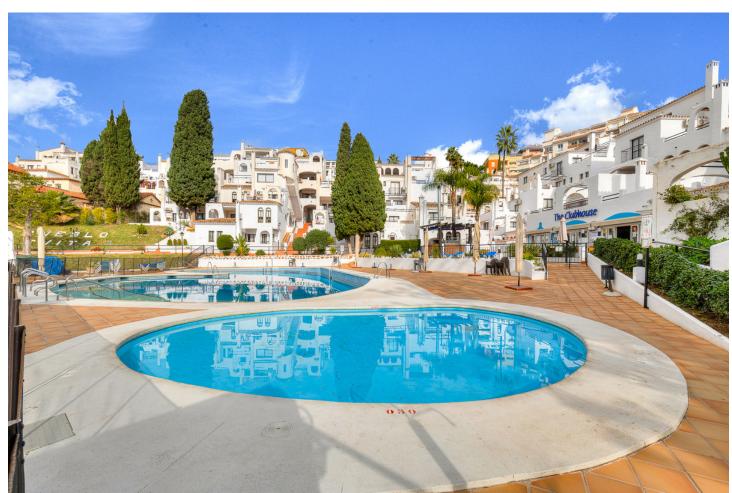

80 m2

With a functional layout and spaces designed for your comfort, this 59 m² apartment with a 19 m² private patio offers a unique living experience. It features 2 bright bedrooms, a full bathroom, and a convenient storage room within the property. The charming patio is perfect for sunny breakfasts, relaxing afternoons outdoors, or dinners under the stars. It's ideal for those looking for a home ready to move in or a profitable investment thanks to its privileged location and cozy style. Located in the prestigious Pueblo Evita urbanization, this apartment is part of a complex that captures the charm of a traditional Andalusian village, with picturesque streets, traditional architectural details, and a warm, relaxing atmosphere. Just 600 meters from the Mediterranean Sea, you'll enjoy daily beach walks and easy access to a wide range of local restaurants, bars, and shops. The complex offers amenities for all ages, including two outdoor swimming pools, a heated indoor pool for cooler months, and a children's pool, making it a perfect destination for families. Additionally, Pueblo Evita boasts a social club with a restaurant-pizzeria, ideal for gatherings with friends or family, and an on-site supermarket for added convenience. Strategically located in Benalmádena, you're close to iconic attractions such as Sea Life, Selwo Marina, and the cable car, with excellent connections to other cities along the Costa del Sol. This property not only offers a unique lifestyle but also the opportunity to easily generate income thanks to the high demand for tourism in the area. Imagine a place where everything is within reach: beaches, leisure, services, and the tranquility of a traditional Andalusian setting. Whether to enjoy year-round or as a smart investment, this apartment in Pueblo Evita is an opportunity you can't miss. The Abbreviated Information Document is at your disposal. Costs: Taxes (ITP or VAT+AJD) + notary and registry fees. The price does not include VAT. GP1.