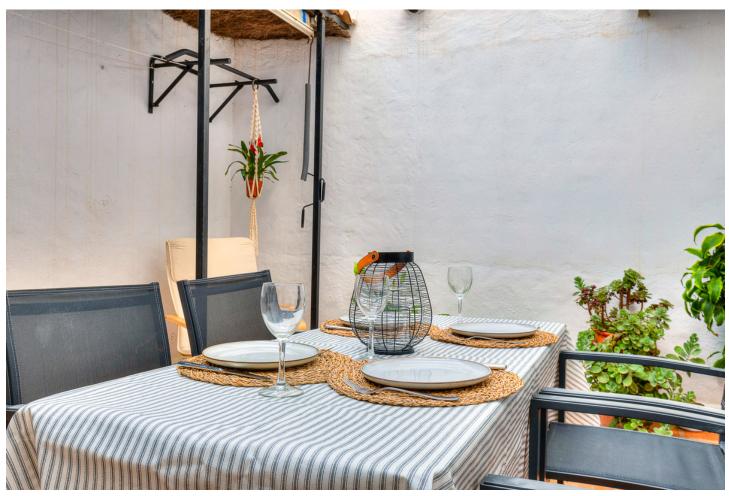

80 m2

With a functional layout and spaces designed for your comfort, this 59 m² apartment with a 19 m² private patio offers a unique living experience. It features 2 bright bedrooms, a full bathroom, and a convenient storage room within the property. The charming patio is perfect for sunny breakfasts, relaxing afternoons outdoors, or dinners under the stars. It's ideal for those looking for a home ready to move in or a profitable investment thanks to its privileged location and cozy style. Located in the prestigious Pueblo Evita urbanization, this apartment is part of a complex that captures the charm of a traditional Andalusian village, with picturesque streets, traditional architectural details, and a warm, relaxing atmosphere. Just 600 meters from the Mediterranean Sea, you'll enjoy daily beach walks and easy access to a wide range of local restaurants, bars, and shops. The complex offers amenities for all ages, including two outdoor swimming pools, a heated indoor pool for cooler months, and a children's pool, making it a perfect destination for families. Additionally, Pueblo Evita boasts a social club with a restaurant-pizzeria, ideal for gatherings with friends or family, and an on-site supermarket for added convenience. Strategically located in Benalmádena, you're close to iconic attractions such as Sea Life, Selwo Marina, and the cable car, with excellent connections to other cities along the Costa del Sol. This property not only offers a unique lifestyle but also the opportunity to easily generate income thanks to the high demand for tourism in the area. Imagine a place where everything is within reach: beaches, leisure, services, and the tranquility of a traditional Andalusian setting. Whether to enjoy year-round or as a smart investment, this apartment in Pueblo Evita is an opportunity you can't miss. The Abbreviated Information Document is at your disposal. Costs: Taxes (ITP or VAT+AJD) + notary and registry fees. The price does not include VAT. GP1.