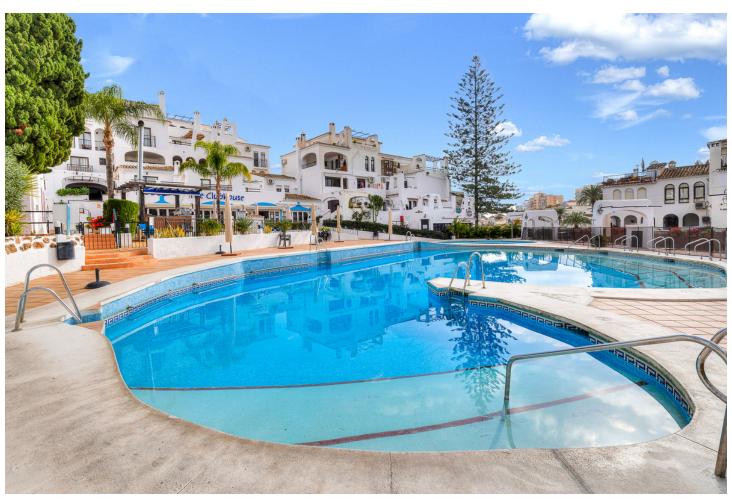

80 m2

With a functional layout and spaces designed for your comfort, this 59 m² apartment with a 19 m² private patio offers a unique living experience. It features 2 bright bedrooms, a full bathroom, and a convenient storage room within the property. The charming patio is perfect for sunny breakfasts, relaxing afternoons outdoors, or dinners under the stars. It's ideal for those looking for a home ready to move in or a profitable investment thanks to its privileged location and cozy style. Located in the prestigious Pueblo Evita urbanization, this apartment is part of a complex that captures the charm of a traditional Andalusian village, with picturesque streets, traditional architectural details, and a warm, relaxing atmosphere. Just 600 meters from the Mediterranean Sea, you'll enjoy daily beach walks and easy access to a wide range of local restaurants, bars, and shops. The complex offers amenities for all ages, including two outdoor swimming pools, a heated indoor pool for cooler months, and a children's pool, making it a perfect destination for families. Additionally, Pueblo Evita boasts a social club with a restaurant-pizzeria, ideal for gatherings with friends or family, and an on-site supermarket for added convenience. Strategically located in Benalmádena, you're close to iconic attractions such as Sea Life, Selwo Marina, and the cable car, with excellent connections to other cities along the Costa del Sol. This property not only offers a unique lifestyle but also the opportunity to easily generate income thanks to the high demand for tourism in the area. Imagine a place where everything is within reach: beaches, leisure, services, and the tranquility of a traditional Andalusian setting. Whether to enjoy year-round or as a smart investment, this apartment in Pueblo Evita is an opportunity you can't miss. The Abbreviated Information Document is at your disposal. Costs: Taxes (ITP or VAT+AJD) + notary and registry fees. The price does not include VAT. GP1.