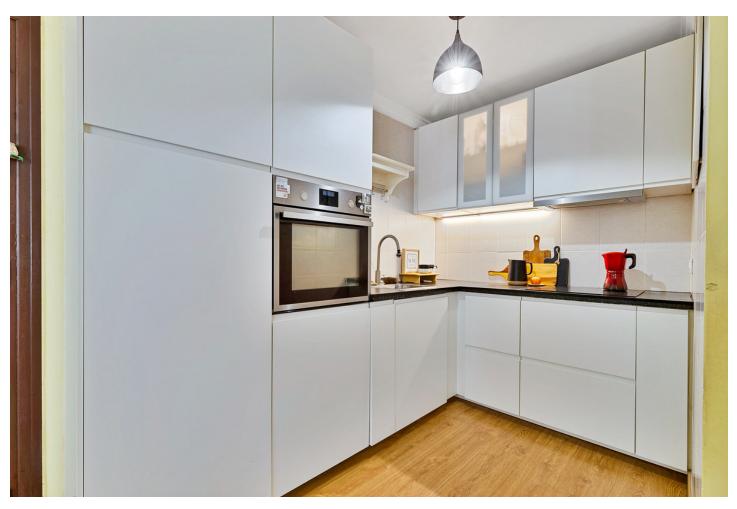

80 m2

With a functional layout and spaces designed for your comfort, this 59 m² apartment with a 19 m² private patio offers a unique living experience. It features 2 bright bedrooms, a full bathroom, and a convenient storage room within the property. The charming patio is perfect for sunny breakfasts, relaxing afternoons outdoors, or dinners under the stars. It's ideal for those looking for a home ready to move in or a profitable investment thanks to its privileged location and cozy style. Located in the prestigious Pueblo Evita urbanization, this apartment is part of a complex that captures the charm of a traditional Andalusian village, with picturesque streets, traditional architectural details, and a warm, relaxing atmosphere. Just 600 meters from the Mediterranean Sea, you'll enjoy daily beach walks and easy access to a wide range of local restaurants, bars, and shops. The complex offers amenities for all ages, including two outdoor swimming pools, a heated indoor pool for cooler months, and a children's pool, making it a perfect destination for families. Additionally, Pueblo Evita boasts a social club with a restaurant-pizzeria, ideal for gatherings with friends or family, and an on-site supermarket for added convenience. Strategically located in Benalmádena, you're close to iconic attractions such as Sea Life, Selwo Marina, and the cable car, with excellent connections to other cities along the Costa del Sol. This property not only offers a unique lifestyle but also the opportunity to easily generate income thanks to the high demand for tourism in the area. Imagine a place where everything is within reach: beaches, leisure, services, and the tranquility of a traditional Andalusian setting. Whether to enjoy year-round or as a smart investment, this apartment in Pueblo Evita is an opportunity you can't miss. The Abbreviated Information Document is at your disposal. Costs: Taxes (ITP or VAT+AJD) + notary and registry fees. The price does not include VAT. GP1.