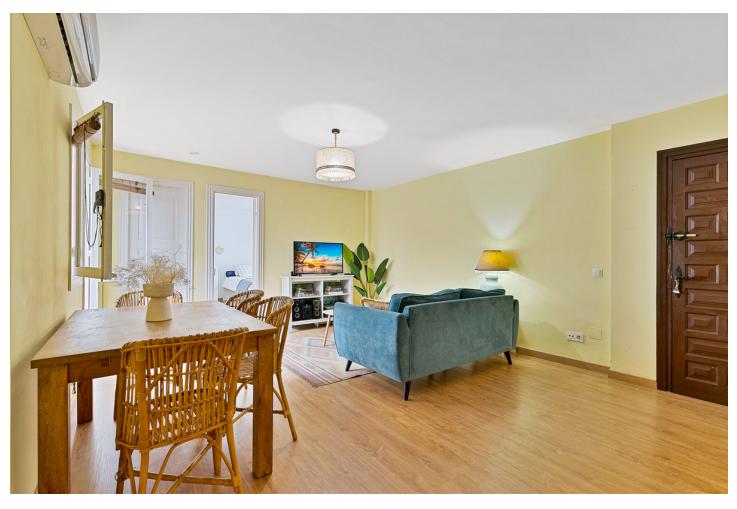

80 m2

With a functional layout and spaces designed for your comfort, this 59 m² apartment with a 19 m² private patio offers a unique living experience. It features 2 bright bedrooms, a full bathroom, and a convenient storage room within the property. The charming patio is perfect for sunny breakfasts, relaxing afternoons outdoors, or dinners under the stars. It's ideal for those looking for a home ready to move in or a profitable investment thanks to its privileged location and cozy style. Located in the prestigious Pueblo Evita urbanization, this apartment is part of a complex that captures the charm of a traditional Andalusian village, with picturesque streets, traditional architectural details, and a warm, relaxing atmosphere. Just 600 meters from the Mediterranean Sea, you'll enjoy daily beach walks and easy access to a wide range of local restaurants, bars, and shops. The complex offers amenities for all ages, including two outdoor swimming pools, a heated indoor pool for cooler months, and a children's pool, making it a perfect destination for families. Additionally, Pueblo Evita boasts a social club with a restaurant-pizzeria, ideal for gatherings with friends or family, and an on-site supermarket for added convenience. Strategically located in Benalmádena, you're close to iconic attractions such as Sea Life, Selwo Marina, and the cable car, with excellent connections to other cities along the Costa del Sol. This property not only offers a unique lifestyle but also the opportunity to easily generate income thanks to the high demand for tourism in the area. Imagine a place where everything is within reach: beaches, leisure, services, and the tranquility of a traditional Andalusian setting. Whether to enjoy year-round or as a smart investment, this apartment in Pueblo Evita is an opportunity you can't miss. The Abbreviated Information Document is at your disposal. Costs: Taxes (ITP or VAT+AJD) + notary and registry fees. The price does not include VAT. GP1.