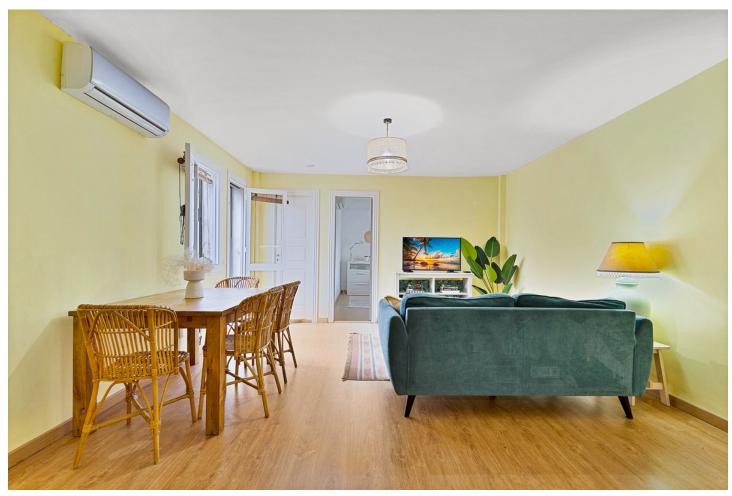

80 m2

With a functional layout and spaces designed for your comfort, this 59 m² apartment with a 19 m² private patio offers a unique living experience. It features 2 bright bedrooms, a full bathroom, and a convenient storage room within the property. The charming patio is perfect for sunny breakfasts, relaxing afternoons outdoors, or dinners under the stars. It's ideal for those looking for a home ready to move in or a profitable investment thanks to its privileged location and cozy style. Located in the prestigious Pueblo Evita urbanization, this apartment is part of a complex that captures the charm of a traditional Andalusian village, with picturesque streets, traditional architectural details, and a warm, relaxing atmosphere. Just 600 meters from the Mediterranean Sea, you'll enjoy daily beach walks and easy access to a wide range of local restaurants, bars, and shops. The complex offers amenities for all ages, including two outdoor swimming pools, a heated indoor pool for cooler months, and a children's pool, making it a perfect destination for families. Additionally, Pueblo Evita boasts a social club with a restaurant-pizzeria, ideal for gatherings with friends or family, and an on-site supermarket for added convenience. Strategically located in Benalmádena, you're close to iconic attractions such as Sea Life, Selwo Marina, and the cable car, with excellent connections to other cities along the Costa del Sol. This property not only offers a unique lifestyle but also the opportunity to easily generate income thanks to the high demand for tourism in the area. Imagine a place where everything is within reach: beaches, leisure, services, and the tranquility of a traditional Andalusian setting. Whether to enjoy year-round or as a smart investment, this apartment in Pueblo Evita is an opportunity you can't miss. The Abbreviated Information Document is at your disposal. Costs: Taxes (ITP or VAT+AJD) + notary and registry fees. The price does not include VAT. GP1.