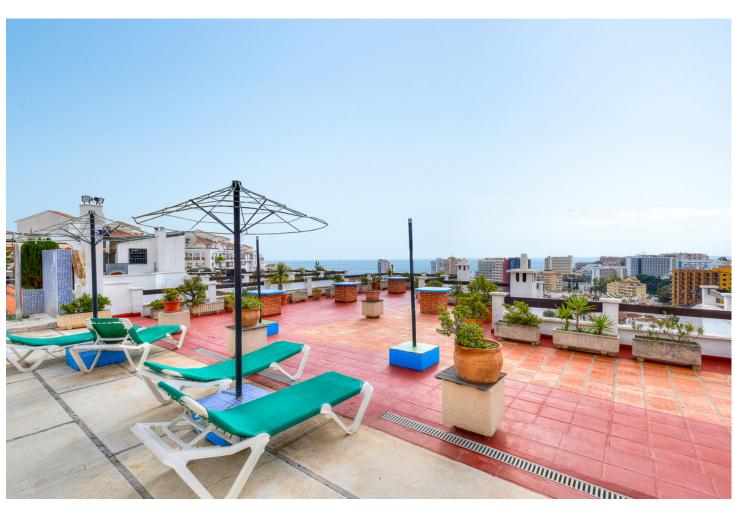

80 m2

With a functional layout and spaces designed for your comfort, this 59 m² apartment with a 19 m² private patio offers a unique living experience. It features 2 bright bedrooms, a full bathroom, and a convenient storage room within the property. The charming patio is perfect for sunny breakfasts, relaxing afternoons outdoors, or dinners under the stars. It's ideal for those looking for a home ready to move in or a profitable investment thanks to its privileged location and cozy style. Located in the prestigious Pueblo Evita urbanization, this apartment is part of a complex that captures the charm of a traditional Andalusian village, with picturesque streets, traditional architectural details, and a warm, relaxing atmosphere. Just 600 meters from the Mediterranean Sea, you'll enjoy daily beach walks and easy access to a wide range of local restaurants, bars, and shops. The complex offers amenities for all ages, including two outdoor swimming pools, a heated indoor pool for cooler months, and a children's pool, making it a perfect destination for families. Additionally, Pueblo Evita boasts a social club with a restaurant-pizzeria, ideal for gatherings with friends or family, and an on-site supermarket for added convenience. Strategically located in Benalmádena, you're close to iconic attractions such as Sea Life, Selwo Marina, and the cable car, with excellent connections to other cities along the Costa del Sol. This property not only offers a unique lifestyle but also the opportunity to easily generate income thanks to the high demand for tourism in the area. Imagine a place where everything is within reach: beaches, leisure, services, and the tranquility of a traditional Andalusian setting. Whether to enjoy year-round or as a smart investment, this apartment in Pueblo Evita is an opportunity you can't miss. The Abbreviated Information Document is at your disposal. Costs: Taxes (ITP or VAT+AJD) + notary and registry fees. The price does not include VAT. GP1.