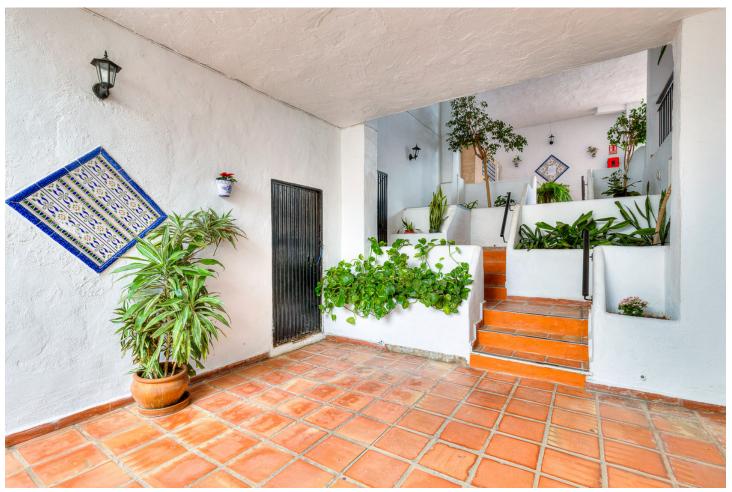

80 m2

With a functional layout and spaces designed for your comfort, this 59 m² apartment with a 19 m² private patio offers a unique living experience. It features 2 bright bedrooms, a full bathroom, and a convenient storage room within the property. The charming patio is perfect for sunny breakfasts, relaxing afternoons outdoors, or dinners under the stars. It's ideal for those looking for a home ready to move in or a profitable investment thanks to its privileged location and cozy style. Located in the prestigious Pueblo Evita urbanization, this apartment is part of a complex that captures the charm of a traditional Andalusian village, with picturesque streets, traditional architectural details, and a warm, relaxing atmosphere. Just 600 meters from the Mediterranean Sea, you'll enjoy daily beach walks and easy access to a wide range of local restaurants, bars, and shops. The complex offers amenities for all ages, including two outdoor swimming pools, a heated indoor pool for cooler months, and a children's pool, making it a perfect destination for families. Additionally, Pueblo Evita boasts a social club with a restaurant-pizzeria, ideal for gatherings with friends or family, and an on-site supermarket for added convenience. Strategically located in Benalmádena, you're close to iconic attractions such as Sea Life, Selwo Marina, and the cable car, with excellent connections to other cities along the Costa del Sol. This property not only offers a unique lifestyle but also the opportunity to easily generate income thanks to the high demand for tourism in the area. Imagine a place where everything is within reach: beaches, leisure, services, and the tranquility of a traditional Andalusian setting. Whether to enjoy year-round or as a smart investment, this apartment in Pueblo Evita is an opportunity you can't miss. The Abbreviated Information Document is at your disposal. Costs: Taxes (ITP or VAT+AJD) + notary and registry fees. The price does not include VAT. GP1.