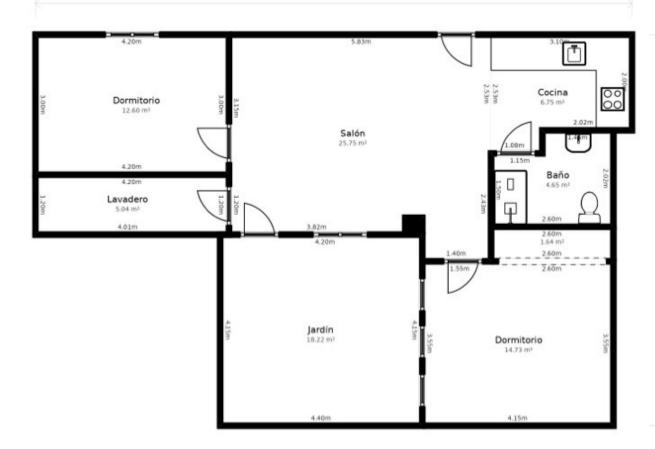

## Продажа - Апартамент - Benalmadena 254.000€

www.mibgroup.es +34 661 89 71 88 info@mibgroup.es

Ref.-ID: MIBGR4894081 Benalmadena **Апартамент** 

Коммунальные: 2,484 EUR / год ИБИ: 172 EUR / год

2

59 m<sup>2</sup>

80 m2

With a functional layout and spaces designed for your comfort, this 59 m² apartment with a 19 m² private patio offers a unique living experience. It features 2 bright bedrooms, a full bathroom, and a convenient storage room within the property. The charming patio is perfect for sunny breakfasts, relaxing afternoons outdoors, or dinners under the stars. It's ideal for those looking for a home ready to move in or a profitable investment thanks to its privileged location and cozy style. Located in the prestigious Pueblo Evita urbanization, this apartment is part of a complex that captures the charm of a traditional Andalusian village, with picturesque streets, traditional architectural details, and a warm, relaxing atmosphere. Just 600 meters from the Mediterranean Sea, you'll enjoy daily beach walks and easy access to a wide range of local restaurants, bars, and shops. The complex offers amenities for all ages, including two outdoor swimming pools, a heated indoor pool for cooler months, and a children's pool, making it a perfect destination for families. Additionally, Pueblo Evita boasts a social club with a restaurant-pizzeria, ideal for gatherings with friends or family, and an on-site supermarket for added convenience. Strategically located in Benalmádena, you're close to iconic attractions such as Sea Life, Selwo Marina, and the cable car, with excellent connections to other cities along the Costa del Sol. This property not only offers a unique lifestyle but also the opportunity to easily generate income thanks to the high demand for tourism in the area. Imagine a place where everything is within reach: beaches, leisure, services, and the tranquility of a traditional Andalusian setting. Whether to enjoy year-round or as a smart investment, this apartment in Pueblo Evita is an opportunity you can't miss. The Abbreviated Information Document is at your disposal. Costs: Taxes (ITP or VAT+AJD) + notary and registry fees. The price does not include VAT. GP1.