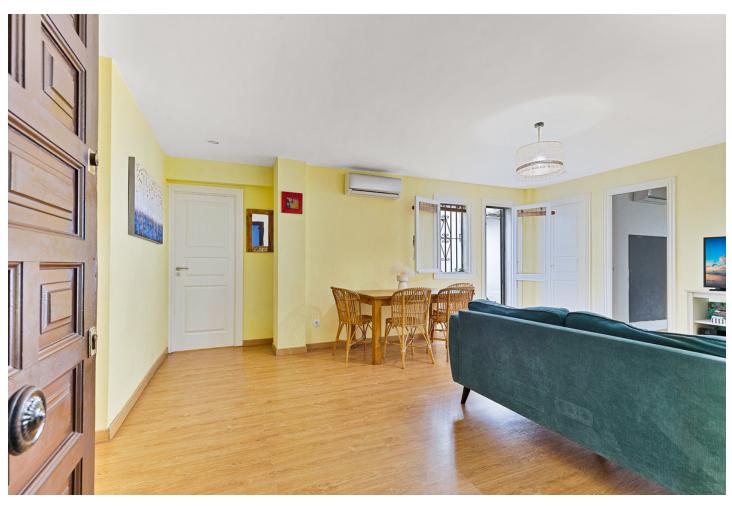

80 m2

With a functional layout and spaces designed for your comfort, this 59 m² apartment with a 19 m² private patio offers a unique living experience. It features 2 bright bedrooms, a full bathroom, and a convenient storage room within the property. The charming patio is perfect for sunny breakfasts, relaxing afternoons outdoors, or dinners under the stars. It's ideal for those looking for a home ready to move in or a profitable investment thanks to its privileged location and cozy style. Located in the prestigious Pueblo Evita urbanization, this apartment is part of a complex that captures the charm of a traditional Andalusian village, with picturesque streets, traditional architectural details, and a warm, relaxing atmosphere. Just 600 meters from the Mediterranean Sea, you'll enjoy daily beach walks and easy access to a wide range of local restaurants, bars, and shops. The complex offers amenities for all ages, including two outdoor swimming pools, a heated indoor pool for cooler months, and a children's pool, making it a perfect destination for families. Additionally, Pueblo Evita boasts a social club with a restaurant-pizzeria, ideal for gatherings with friends or family, and an on-site supermarket for added convenience. Strategically located in Benalmádena, you're close to iconic attractions such as Sea Life, Selwo Marina, and the cable car, with excellent connections to other cities along the Costa del Sol. This property not only offers a unique lifestyle but also the opportunity to easily generate income thanks to the high demand for tourism in the area. Imagine a place where everything is within reach: beaches, leisure, services, and the tranquility of a traditional Andalusian setting. Whether to enjoy year-round or as a smart investment, this apartment in Pueblo Evita is an opportunity you can't miss. The Abbreviated Information Document is at your disposal. Costs: Taxes (ITP or VAT+AJD) + notary and registry fees. The price does not include VAT. GP1.