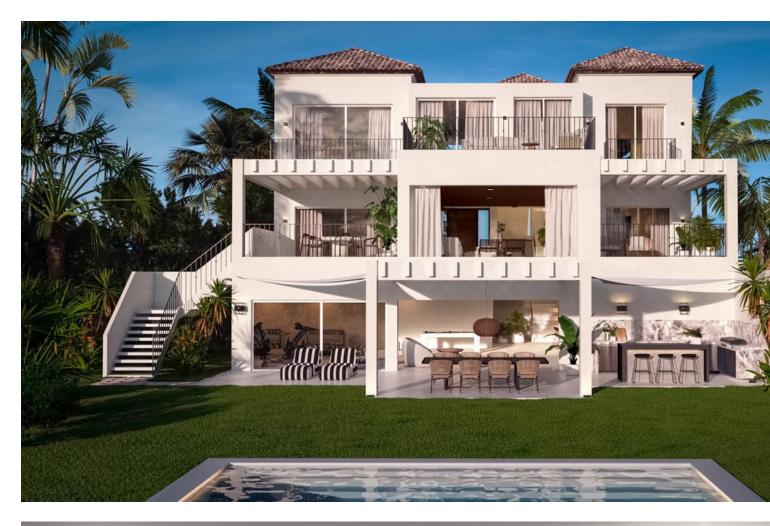

Set in the heart of Atalaya, this exquisite 5-bedroom, 5-bathroom villa embodies elegance, sophistication, and the essence of Mediterranean luxury. Designed to the highest standards, every detail has been meticulously planned to create a harmonious blend of modern aesthetics and timeless design. Spanning 1,133m2 of lush, landscaped grounds, this villa is designed for outdoor living at its finest. The centerpiece of the outdoor space is a magnificent 100m2 swimming pool that seamlessly integrates with the terraces and garden, creating a private oasis where you can bask in the sun or cool off with a refreshing swim. Whether hosting a poolside soiree or enjoying a guiet morning, this home provides an idyllic setting that elevates every moment. With an expansive 470m2 of beautifully designed interior space, the property offers ample room for both private relaxation and lavish entertaining. High ceilings, floor-to-ceiling glass windows, and a carefully curated color palette enhance the sense of spaciousness and light, creating an environment that feels as luxurious as it is welcoming. Each of the five bedrooms is a private retreat, complete with en-suite bathrooms featuring premium finishes. This is a residence where privacy, comfort, and luxury coexist perfectly. One of the most striking features of this villa is its 200m2 of terrace space which provides ample entertainment opportunities allowing you to take advantage of the year round sunshine and outdoor living which the Costa del Sol offers. Atalaya's location offers a balance that few other areas can match: while being a peaceful retreat, it's only a 10-minute drive from the glitz of Puerto Banús, 15 minutes from the heart of Marbella, and 45 minutes to Málaga International Airport. For golf enthusiasts, Atalaya is a paradise, with prestigious courses like Atalaya Golf & Country Club and El Paraiso Golf just minutes away, providing lush fairways, manicured greens, and views of the Mediterranean.