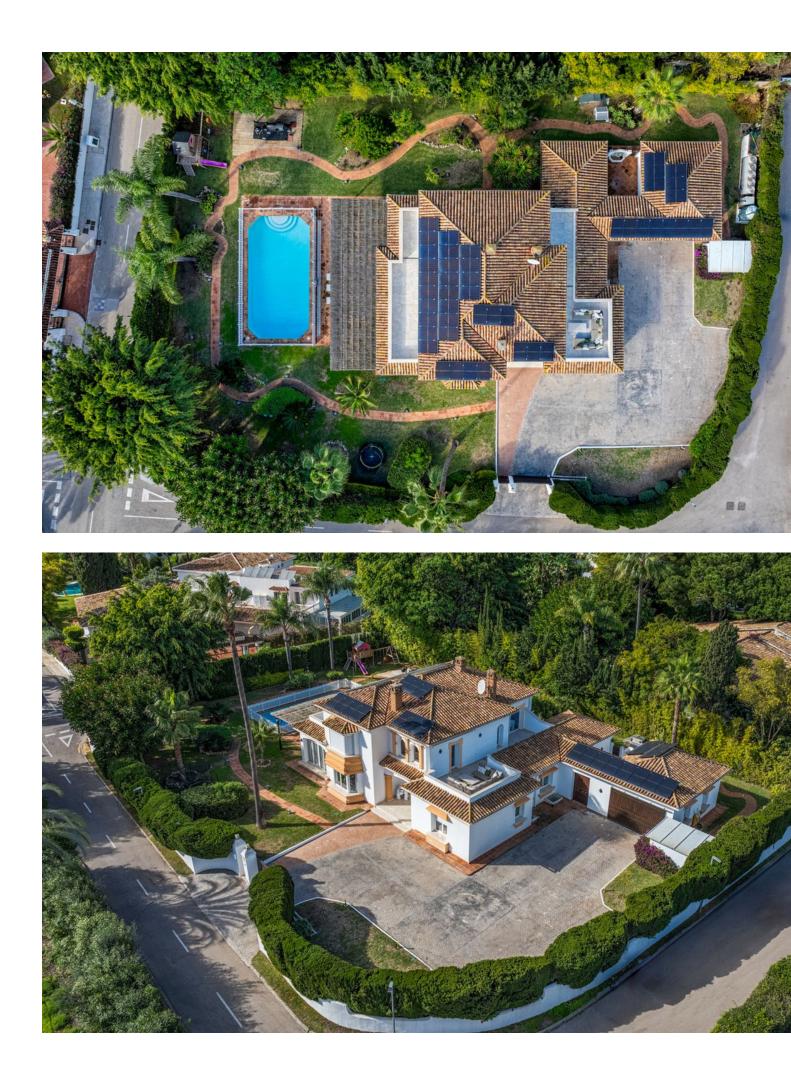

Exquisite Luxury Villa in Marbella's Premier Location Discover the epitome of luxury living in this recently renovated villa, nestled in one of Marbella's most prestigious and established neighborhoods. Just a short 3-minute stroll from the sunkissed beaches, this property seamlessly blends traditional Andalusian charm with sleek, contemporary interiors. The villa offers a timeless elegance and modern comfort, showcasing the perfect combination of Andalusian architectural grace and modern luxury. Spanning a generous 506 m<sup>2</sup>, this stunning home features six spacious bedrooms and six elegant bathrooms, ensuring ample space for family and guests. Reformed and maintained in excellent condition, the villa offers a warm, inviting atmosphere with its west-facing orientation. The expansive 1,925 m<sup>2</sup> plot includes a garage and storage room, providing convenience and practicality. With its unparalleled lifestyle offerings, this villa is a rare gem in Marbella's prime location. Enjoy the perfect balance of classic sophistication and modern amenities, making it an ideal retreat for those seeking both tranquility and proximity to the vibrant Marbella scene. Don't miss the opportunity to own a piece of Andalusian paradise.