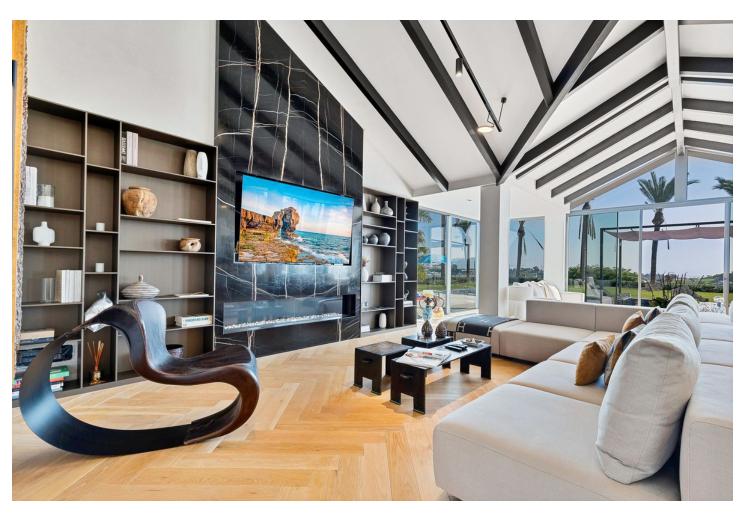

## Продажа - Дом - Benahavís 6.066.000€

www.mibgroup.es +34 661 89 71 88 info@mibgroup.es

Ref.-ID: MIBGR4901350 Benahavís Дом

5

6

580 m2

1211 m2

"\*\*Spectacular Luxury Villa in Benahavís with Panoramic Sea and Mountain Views\*\* We present this incredible villa in Benahavís, a luxury home designed to offer an exclusive and sophisticated living experience. Located in a private urbanization with \*\*24-hour security and a gated entrance\*\*, this property combines contemporary design, high-quality materials, and an unbeatable location on the Costa del Sol. With \*\*650 m² of built space\*\*, this villa stands out for its spacious, bright rooms equipped with the latest technology, guaranteeing maximum comfort and style. Distribution and Features - \*\*5 spacious bedrooms\*\*, each with its own \*\*en-suite bathroom\*\* and \*\*independent air conditioning system\*\*, providing comfort and privacy. - A spectacular \*\*master bedroom\*\*, which includes a \*\*one-piece round marble bathtub\*\* situated under a dome with \*\*fiber optic lighting\*\*, a true sanctuary of relaxation. - \*\*Guest toilet clad in marble\*\*, adding a touch of sophistication to the common areas. - A \*\*modern 70 m2 kitchen\*\*, equipped with \*\*Gaggenau appliances\*\* and a \*\*large central island\*\*, perfect for cooking and sharing unforgettable moments. -Spacious living room with \*\*fireplace\*\*, ideal for enjoying a warm and cozy atmosphere. - \*\*Private cinema room\*\*, designed for enjoying entertainment without leaving home. - \*\*Independent laundry room\*\*, designed to facilitate household chores and maintain order. - \*\*Garage with capacity for 2 cars\*\*, providing comfort and security. -\*\*Sustainable energy system with solar panels\*\*, ensuring efficient hot water supply. Outdoor Spaces - \*\*Private gardens with palm trees and lawn\*\*, providing a tropical and relaxing environment. - An impressive \*\*90 m2 saltwater pool\*\*, ideal for enjoying the sun and Mediterranean climate in a luxurious setting. - \*\*Terrace with barbecue and event area\*\*, a perfect space for celebrating gatherings and outdoor dinners with family and friends. Uncomparable Views The villa offers spectacular views of the \*\*Mediterranean Sea\*\* and the iconic \*\*Pico de La Concha\*\*, creating a setting that combines natural beauty and serenity. Private Urbanization and Security Located in an exclusive urbanization, this property has \*\*24-hour surveillance and access control\*\*, ensuring privacy and tranquility for its residents. High-End Details - \*\*Solid oak wood floors\*\*, known for their warmth and durability. - Designer taps by \*\*Gunni & Trentino\*\* in all bathrooms, a detail that reflects luxury and sophistication. - Fully equipped kitchen with \*\*Gaggenau appliances\*\*, renowned for their quality and advanced technology. - \*\*Solar panels\*\*, promoting an efficient and sustainable lifestyle. Strategic Location -Just \*\*5 minutes from Puerto Banús\*\*, known for its exclusive boutiques, high-end restaurants, and vibrant nightlife. -\*\*30 minutes from Malaga International Airport\*\*, facilitating access to national and international destinations. This villa perfectly combines luxury, comfort, and functionality in one of the most exclusive areas of Spain. \*\*Contact us for more information and schedule your visit. Discover your dream home in Benahavís!\*\*."