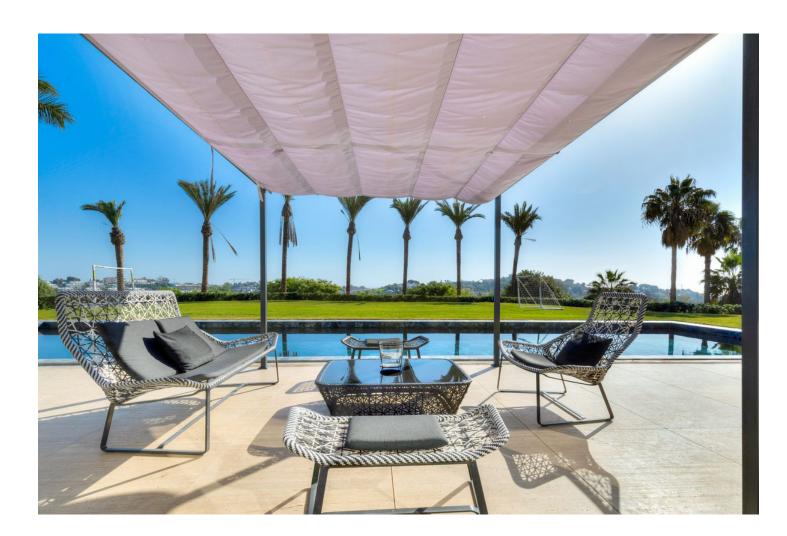

## Продажа - Дом - Benahavís 6.066.000€

www.mibgroup.es +34 661 89 71 88 info@mibgroup.es

Ref.-ID: MIBGR4901350 Benahavís Дом

5

6

580 m2

1211 m2

"\*\*Spectacular Luxury Villa in Benahavís with Panoramic Sea and Mountain Views\*\* We present this incredible villa in Benahavís, a luxury home designed to offer an exclusive and sophisticated living experience. Located in a private urbanization with \*\*24-hour security and a gated entrance\*\*, this property combines contemporary design, high-quality materials, and an unbeatable location on the Costa del Sol. With \*\*650 m² of built space\*\*, this villa stands out for its spacious, bright rooms equipped with the latest technology, guaranteeing maximum comfort and style. Distribution and Features - \*\*5 spacious bedrooms\*\*, each with its own \*\*en-suite bathroom\*\* and \*\*independent air conditioning system\*\*, providing comfort and privacy. - A spectacular \*\*master bedroom\*\*, which includes a \*\*one-piece round marble bathtub\*\* situated under a dome with \*\*fiber optic lighting\*\*, a true sanctuary of relaxation. - \*\*Guest toilet clad in marble\*\*, adding a touch of sophistication to the common areas. - A \*\*modern 70 m2 kitchen\*\*, equipped with \*\*Gaggenau appliances\*\* and a \*\*large central island\*\*, perfect for cooking and sharing unforgettable moments. -Spacious living room with \*\*fireplace\*\*, ideal for enjoying a warm and cozy atmosphere. - \*\*Private cinema room\*\*, designed for enjoying entertainment without leaving home. - \*\*Independent laundry room\*\*, designed to facilitate household chores and maintain order. - \*\*Garage with capacity for 2 cars\*\*, providing comfort and security. -\*\*Sustainable energy system with solar panels\*\*, ensuring efficient hot water supply. Outdoor Spaces - \*\*Private gardens with palm trees and lawn\*\*, providing a tropical and relaxing environment. - An impressive \*\*90 m2 saltwater pool\*\*, ideal for enjoying the sun and Mediterranean climate in a luxurious setting. - \*\*Terrace with barbecue and event area\*\*, a perfect space for celebrating gatherings and outdoor dinners with family and friends. Uncomparable Views The villa offers spectacular views of the \*\*Mediterranean Sea\*\* and the iconic \*\*Pico de La Concha\*\*, creating a setting that combines natural beauty and serenity. Private Urbanization and Security Located in an exclusive urbanization, this property has \*\*24-hour surveillance and access control\*\*, ensuring privacy and tranquility for its residents. High-End Details - \*\*Solid oak wood floors\*\*, known for their warmth and durability. - Designer taps by \*\*Gunni & Trentino\*\* in all bathrooms, a detail that reflects luxury and sophistication. - Fully equipped kitchen with \*\*Gaggenau appliances\*\*, renowned for their quality and advanced technology. - \*\*Solar panels\*\*, promoting an efficient and sustainable lifestyle. Strategic Location -Just \*\*5 minutes from Puerto Banús\*\*, known for its exclusive boutiques, high-end restaurants, and vibrant nightlife. -\*\*30 minutes from Malaga International Airport\*\*, facilitating access to national and international destinations. This villa perfectly combines luxury, comfort, and functionality in one of the most exclusive areas of Spain. \*\*Contact us for more information and schedule your visit. Discover your dream home in Benahavís!\*\*."