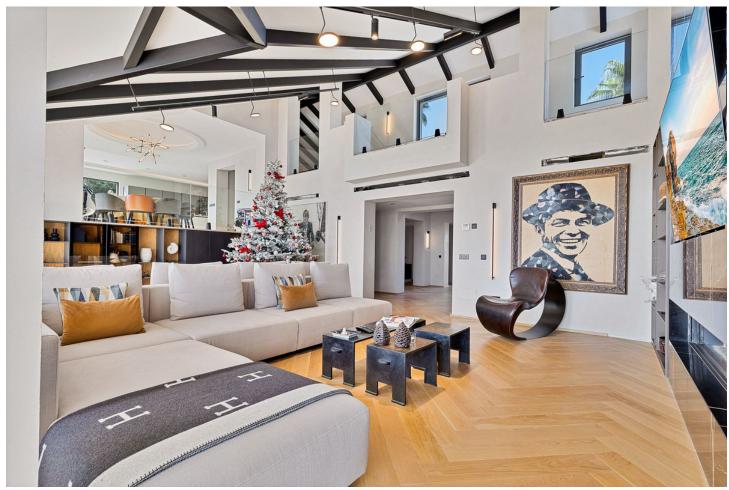

## Продажа - Дом - Benahavís 6.066.000€

www.mibgroup.es +34 661 89 71 88 info@mibgroup.es

Ref.-ID: MIBGR4901350 Benahavís Дом

5

6

580 m2

1211 m2

"\*\*Spectacular Luxury Villa in Benahavís with Panoramic Sea and Mountain Views\*\* We present this incredible villa in Benahavís, a luxury home designed to offer an exclusive and sophisticated living experience. Located in a private urbanization with \*\*24-hour security and a gated entrance\*\*, this property combines contemporary design, high-quality materials, and an unbeatable location on the Costa del Sol. With \*\*650 m² of built space\*\*, this villa stands out for its spacious, bright rooms equipped with the latest technology, guaranteeing maximum comfort and style. Distribution and Features - \*\*5 spacious bedrooms\*\*, each with its own \*\*en-suite bathroom\*\* and \*\*independent air conditioning system\*\*, providing comfort and privacy. - A spectacular \*\*master bedroom\*\*, which includes a \*\*one-piece round marble bathtub\*\* situated under a dome with \*\*fiber optic lighting\*\*, a true sanctuary of relaxation. - \*\*Guest toilet clad in marble\*\*, adding a touch of sophistication to the common areas. - A \*\*modern 70 m2 kitchen\*\*, equipped with \*\*Gaggenau appliances\*\* and a \*\*large central island\*\*, perfect for cooking and sharing unforgettable moments. -Spacious living room with \*\*fireplace\*\*, ideal for enjoying a warm and cozy atmosphere. - \*\*Private cinema room\*\*, designed for enjoying entertainment without leaving home. - \*\*Independent laundry room\*\*, designed to facilitate household chores and maintain order. - \*\*Garage with capacity for 2 cars\*\*, providing comfort and security. -\*\*Sustainable energy system with solar panels\*\*, ensuring efficient hot water supply. Outdoor Spaces - \*\*Private gardens with palm trees and lawn\*\*, providing a tropical and relaxing environment. - An impressive \*\*90 m2 saltwater pool\*\*, ideal for enjoying the sun and Mediterranean climate in a luxurious setting. - \*\*Terrace with barbecue and event area\*\*, a perfect space for celebrating gatherings and outdoor dinners with family and friends. Uncomparable Views The villa offers spectacular views of the \*\*Mediterranean Sea\*\* and the iconic \*\*Pico de La Concha\*\*, creating a setting that combines natural beauty and serenity. Private Urbanization and Security Located in an exclusive urbanization, this property has \*\*24-hour surveillance and access control\*\*, ensuring privacy and tranquility for its residents. High-End Details - \*\*Solid oak wood floors\*\*, known for their warmth and durability. - Designer taps by \*\*Gunni & Trentino\*\* in all bathrooms, a detail that reflects luxury and sophistication. - Fully equipped kitchen with \*\*Gaggenau appliances\*\*, renowned for their quality and advanced technology. - \*\*Solar panels\*\*, promoting an efficient and sustainable lifestyle. Strategic Location -Just \*\*5 minutes from Puerto Banús\*\*, known for its exclusive boutiques, high-end restaurants, and vibrant nightlife. -\*\*30 minutes from Malaga International Airport\*\*, facilitating access to national and international destinations. This villa perfectly combines luxury, comfort, and functionality in one of the most exclusive areas of Spain. \*\*Contact us for more information and schedule your visit. Discover your dream home in Benahavís!\*\*."