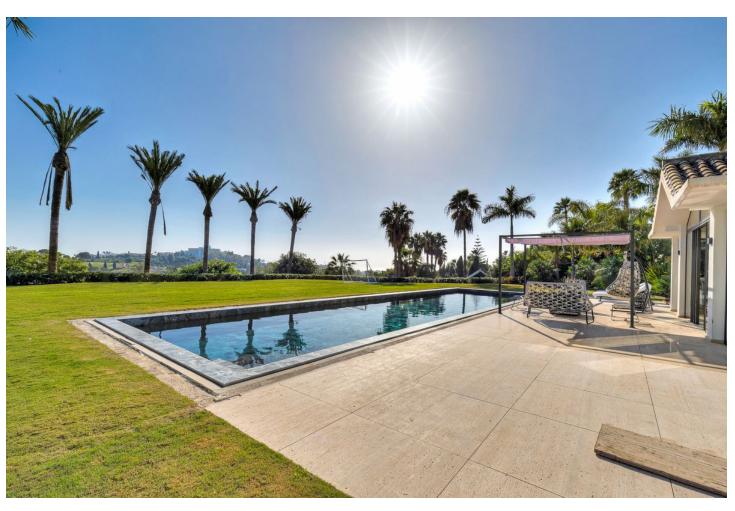

## Продажа - Дом - Benahavís 6.066.000€

www.mibgroup.es +34 661 89 71 88 info@mibgroup.es

Ref.-ID: MIBGR4901350 Benahavís Дом

5

6

580 m2

1211 m2

"\*\*Spectacular Luxury Villa in Benahavís with Panoramic Sea and Mountain Views\*\* We present this incredible villa in Benahavís, a luxury home designed to offer an exclusive and sophisticated living experience. Located in a private urbanization with \*\*24-hour security and a gated entrance\*\*, this property combines contemporary design, high-quality materials, and an unbeatable location on the Costa del Sol. With \*\*650 m² of built space\*\*, this villa stands out for its spacious, bright rooms equipped with the latest technology, guaranteeing maximum comfort and style. Distribution and Features - \*\*5 spacious bedrooms\*\*, each with its own \*\*en-suite bathroom\*\* and \*\*independent air conditioning system\*\*, providing comfort and privacy. - A spectacular \*\*master bedroom\*\*, which includes a \*\*one-piece round marble bathtub\*\* situated under a dome with \*\*fiber optic lighting\*\*, a true sanctuary of relaxation. - \*\*Guest toilet clad in marble\*\*, adding a touch of sophistication to the common areas. - A \*\*modern 70 m2 kitchen\*\*, equipped with \*\*Gaggenau appliances\*\* and a \*\*large central island\*\*, perfect for cooking and sharing unforgettable moments. -Spacious living room with \*\*fireplace\*\*, ideal for enjoying a warm and cozy atmosphere. - \*\*Private cinema room\*\*, designed for enjoying entertainment without leaving home. - \*\*Independent laundry room\*\*, designed to facilitate household chores and maintain order. - \*\*Garage with capacity for 2 cars\*\*, providing comfort and security. -\*\*Sustainable energy system with solar panels\*\*, ensuring efficient hot water supply. Outdoor Spaces - \*\*Private gardens with palm trees and lawn\*\*, providing a tropical and relaxing environment. - An impressive \*\*90 m2 saltwater pool\*\*, ideal for enjoying the sun and Mediterranean climate in a luxurious setting. - \*\*Terrace with barbecue and event area\*\*, a perfect space for celebrating gatherings and outdoor dinners with family and friends. Uncomparable Views The villa offers spectacular views of the \*\*Mediterranean Sea\*\* and the iconic \*\*Pico de La Concha\*\*, creating a setting that combines natural beauty and serenity. Private Urbanization and Security Located in an exclusive urbanization, this property has \*\*24-hour surveillance and access control\*\*, ensuring privacy and tranquility for its residents. High-End Details - \*\*Solid oak wood floors\*\*, known for their warmth and durability. - Designer taps by \*\*Gunni & Trentino\*\* in all bathrooms, a detail that reflects luxury and sophistication. - Fully equipped kitchen with \*\*Gaggenau appliances\*\*, renowned for their quality and advanced technology. - \*\*Solar panels\*\*, promoting an efficient and sustainable lifestyle. Strategic Location -Just \*\*5 minutes from Puerto Banús\*\*, known for its exclusive boutiques, high-end restaurants, and vibrant nightlife. -\*\*30 minutes from Malaga International Airport\*\*, facilitating access to national and international destinations. This villa perfectly combines luxury, comfort, and functionality in one of the most exclusive areas of Spain. \*\*Contact us for more information and schedule your visit. Discover your dream home in Benahavís!\*\*."