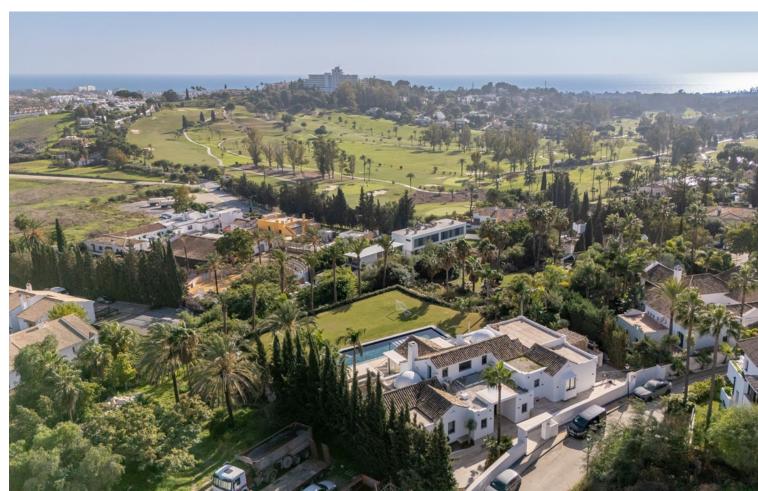

## Продажа - Дом - Benahavís 6.066.000€

www.mibgroup.es +34 661 89 71 88 info@mibgroup.es

Ref.-ID: MIBGR4901350 Benahavís Дом

5

6

580 m2

1211 m2

"\*\*Spectacular Luxury Villa in Benahavís with Panoramic Sea and Mountain Views\*\* We present this incredible villa in Benahavís, a luxury home designed to offer an exclusive and sophisticated living experience. Located in a private urbanization with \*\*24-hour security and a gated entrance\*\*, this property combines contemporary design, high-quality materials, and an unbeatable location on the Costa del Sol. With \*\*650 m² of built space\*\*, this villa stands out for its spacious, bright rooms equipped with the latest technology, guaranteeing maximum comfort and style. Distribution and Features - \*\*5 spacious bedrooms\*\*, each with its own \*\*en-suite bathroom\*\* and \*\*independent air conditioning system\*\*, providing comfort and privacy. - A spectacular \*\*master bedroom\*\*, which includes a \*\*one-piece round marble bathtub\*\* situated under a dome with \*\*fiber optic lighting\*\*, a true sanctuary of relaxation. - \*\*Guest toilet clad in marble\*\*, adding a touch of sophistication to the common areas. - A \*\*modern 70 m2 kitchen\*\*, equipped with \*\*Gaggenau appliances\*\* and a \*\*large central island\*\*, perfect for cooking and sharing unforgettable moments. -Spacious living room with \*\*fireplace\*\*, ideal for enjoying a warm and cozy atmosphere. - \*\*Private cinema room\*\*, designed for enjoying entertainment without leaving home. - \*\*Independent laundry room\*\*, designed to facilitate household chores and maintain order. - \*\*Garage with capacity for 2 cars\*\*, providing comfort and security. -\*\*Sustainable energy system with solar panels\*\*, ensuring efficient hot water supply. Outdoor Spaces - \*\*Private gardens with palm trees and lawn\*\*, providing a tropical and relaxing environment. - An impressive \*\*90 m2 saltwater pool\*\*, ideal for enjoying the sun and Mediterranean climate in a luxurious setting. - \*\*Terrace with barbecue and event area\*\*, a perfect space for celebrating gatherings and outdoor dinners with family and friends. Uncomparable Views The villa offers spectacular views of the \*\*Mediterranean Sea\*\* and the iconic \*\*Pico de La Concha\*\*, creating a setting that combines natural beauty and serenity. Private Urbanization and Security Located in an exclusive urbanization, this property has \*\*24-hour surveillance and access control\*\*, ensuring privacy and tranquility for its residents. High-End Details - \*\*Solid oak wood floors\*\*, known for their warmth and durability. - Designer taps by \*\*Gunni & Trentino\*\* in all bathrooms, a detail that reflects luxury and sophistication. - Fully equipped kitchen with \*\*Gaggenau appliances\*\*, renowned for their quality and advanced technology. - \*\*Solar panels\*\*, promoting an efficient and sustainable lifestyle. Strategic Location -Just \*\*5 minutes from Puerto Banús\*\*, known for its exclusive boutiques, high-end restaurants, and vibrant nightlife. -\*\*30 minutes from Malaga International Airport\*\*, facilitating access to national and international destinations. This villa perfectly combines luxury, comfort, and functionality in one of the most exclusive areas of Spain. \*\*Contact us for more information and schedule your visit. Discover your dream home in Benahavís!\*\*."