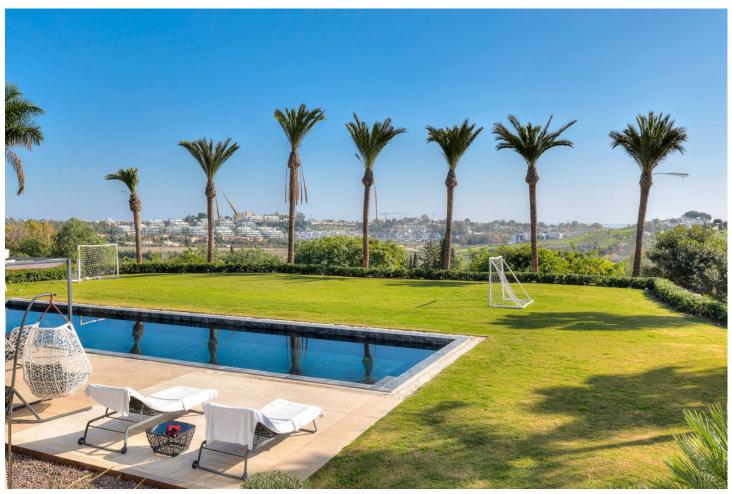

## Продажа - Дом - Benahavís 6.066.000€

www.mibgroup.es +34 661 89 71 88 info@mibgroup.es

Ref.-ID: MIBGR4901350 Benahavís Дом

5

6

580 m2

1211 m2

"\*\*Spectacular Luxury Villa in Benahavís with Panoramic Sea and Mountain Views\*\* We present this incredible villa in Benahavís, a luxury home designed to offer an exclusive and sophisticated living experience. Located in a private urbanization with \*\*24-hour security and a gated entrance\*\*, this property combines contemporary design, high-quality materials, and an unbeatable location on the Costa del Sol. With \*\*650 m² of built space\*\*, this villa stands out for its spacious, bright rooms equipped with the latest technology, guaranteeing maximum comfort and style. Distribution and Features - \*\*5 spacious bedrooms\*\*, each with its own \*\*en-suite bathroom\*\* and \*\*independent air conditioning system\*\*, providing comfort and privacy. - A spectacular \*\*master bedroom\*\*, which includes a \*\*one-piece round marble bathtub\*\* situated under a dome with \*\*fiber optic lighting\*\*, a true sanctuary of relaxation. - \*\*Guest toilet clad in marble\*\*, adding a touch of sophistication to the common areas. - A \*\*modern 70 m2 kitchen\*\*, equipped with \*\*Gaggenau appliances\*\* and a \*\*large central island\*\*, perfect for cooking and sharing unforgettable moments. -Spacious living room with \*\*fireplace\*\*, ideal for enjoying a warm and cozy atmosphere. - \*\*Private cinema room\*\*, designed for enjoying entertainment without leaving home. - \*\*Independent laundry room\*\*, designed to facilitate household chores and maintain order. - \*\*Garage with capacity for 2 cars\*\*, providing comfort and security. -\*\*Sustainable energy system with solar panels\*\*, ensuring efficient hot water supply. Outdoor Spaces - \*\*Private gardens with palm trees and lawn\*\*, providing a tropical and relaxing environment. - An impressive \*\*90 m2 saltwater pool\*\*, ideal for enjoying the sun and Mediterranean climate in a luxurious setting. - \*\*Terrace with barbecue and event area\*\*, a perfect space for celebrating gatherings and outdoor dinners with family and friends. Uncomparable Views The villa offers spectacular views of the \*\*Mediterranean Sea\*\* and the iconic \*\*Pico de La Concha\*\*, creating a setting that combines natural beauty and serenity. Private Urbanization and Security Located in an exclusive urbanization, this property has \*\*24-hour surveillance and access control\*\*, ensuring privacy and tranquility for its residents. High-End Details - \*\*Solid oak wood floors\*\*, known for their warmth and durability. - Designer taps by \*\*Gunni & Trentino\*\* in all bathrooms, a detail that reflects luxury and sophistication. - Fully equipped kitchen with \*\*Gaggenau appliances\*\*, renowned for their quality and advanced technology. - \*\*Solar panels\*\*, promoting an efficient and sustainable lifestyle. Strategic Location -Just \*\*5 minutes from Puerto Banús\*\*, known for its exclusive boutiques, high-end restaurants, and vibrant nightlife. -\*\*30 minutes from Malaga International Airport\*\*, facilitating access to national and international destinations. This villa perfectly combines luxury, comfort, and functionality in one of the most exclusive areas of Spain. \*\*Contact us for more information and schedule your visit. Discover your dream home in Benahavís!\*\*."