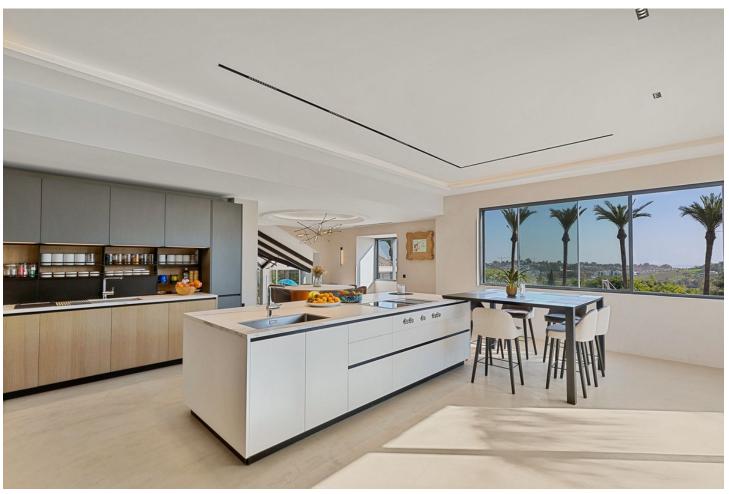

## Продажа - Дом - Benahavís 6.066.000€

www.mibgroup.es +34 661 89 71 88 info@mibgroup.es

Ref.-ID: MIBGR4901350 Benahavís Дом

5

6

580 m2

1211 m2

"\*\*Spectacular Luxury Villa in Benahavís with Panoramic Sea and Mountain Views\*\* We present this incredible villa in Benahavís, a luxury home designed to offer an exclusive and sophisticated living experience. Located in a private urbanization with \*\*24-hour security and a gated entrance\*\*, this property combines contemporary design, high-quality materials, and an unbeatable location on the Costa del Sol. With \*\*650 m² of built space\*\*, this villa stands out for its spacious, bright rooms equipped with the latest technology, guaranteeing maximum comfort and style. Distribution and Features - \*\*5 spacious bedrooms\*\*, each with its own \*\*en-suite bathroom\*\* and \*\*independent air conditioning system\*\*, providing comfort and privacy. - A spectacular \*\*master bedroom\*\*, which includes a \*\*one-piece round marble bathtub\*\* situated under a dome with \*\*fiber optic lighting\*\*, a true sanctuary of relaxation. - \*\*Guest toilet clad in marble\*\*, adding a touch of sophistication to the common areas. - A \*\*modern 70 m2 kitchen\*\*, equipped with \*\*Gaggenau appliances\*\* and a \*\*large central island\*\*, perfect for cooking and sharing unforgettable moments. -Spacious living room with \*\*fireplace\*\*, ideal for enjoying a warm and cozy atmosphere. - \*\*Private cinema room\*\*, designed for enjoying entertainment without leaving home. - \*\*Independent laundry room\*\*, designed to facilitate household chores and maintain order. - \*\*Garage with capacity for 2 cars\*\*, providing comfort and security. -\*\*Sustainable energy system with solar panels\*\*, ensuring efficient hot water supply. Outdoor Spaces - \*\*Private gardens with palm trees and lawn\*\*, providing a tropical and relaxing environment. - An impressive \*\*90 m2 saltwater pool\*\*, ideal for enjoying the sun and Mediterranean climate in a luxurious setting. - \*\*Terrace with barbecue and event area\*\*, a perfect space for celebrating gatherings and outdoor dinners with family and friends. Uncomparable Views The villa offers spectacular views of the \*\*Mediterranean Sea\*\* and the iconic \*\*Pico de La Concha\*\*, creating a setting that combines natural beauty and serenity. Private Urbanization and Security Located in an exclusive urbanization, this property has \*\*24-hour surveillance and access control\*\*, ensuring privacy and tranquility for its residents. High-End Details - \*\*Solid oak wood floors\*\*, known for their warmth and durability. - Designer taps by \*\*Gunni & Trentino\*\* in all bathrooms, a detail that reflects luxury and sophistication. - Fully equipped kitchen with \*\*Gaggenau appliances\*\*, renowned for their quality and advanced technology. - \*\*Solar panels\*\*, promoting an efficient and sustainable lifestyle. Strategic Location -Just \*\*5 minutes from Puerto Banús\*\*, known for its exclusive boutiques, high-end restaurants, and vibrant nightlife. -\*\*30 minutes from Malaga International Airport\*\*, facilitating access to national and international destinations. This villa perfectly combines luxury, comfort, and functionality in one of the most exclusive areas of Spain. \*\*Contact us for more information and schedule your visit. Discover your dream home in Benahavís!\*\*."