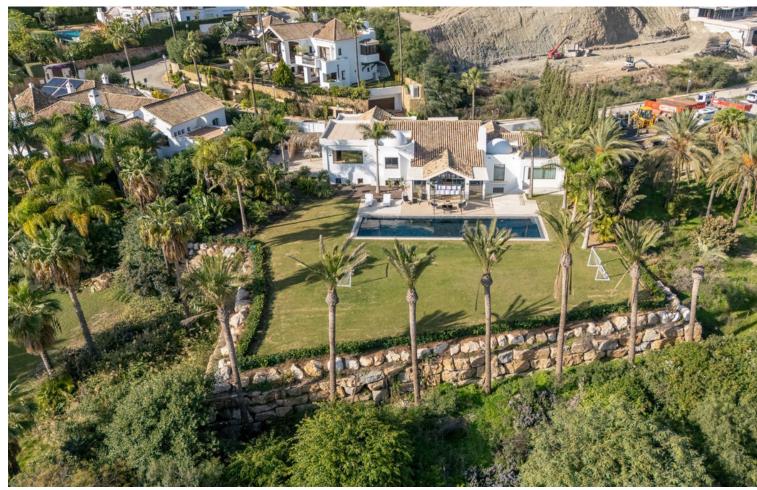

## Продажа - Дом - Benahavís 6.066.000€

www.mibgroup.es +34 661 89 71 88 info@mibgroup.es

Ref.-ID: MIBGR4901350 Benahavís Дом

5

6

580 m2

1211 m2

"\*\*Spectacular Luxury Villa in Benahavís with Panoramic Sea and Mountain Views\*\* We present this incredible villa in Benahavís, a luxury home designed to offer an exclusive and sophisticated living experience. Located in a private urbanization with \*\*24-hour security and a gated entrance\*\*, this property combines contemporary design, high-quality materials, and an unbeatable location on the Costa del Sol. With \*\*650 m² of built space\*\*, this villa stands out for its spacious, bright rooms equipped with the latest technology, guaranteeing maximum comfort and style. Distribution and Features - \*\*5 spacious bedrooms\*\*, each with its own \*\*en-suite bathroom\*\* and \*\*independent air conditioning system\*\*, providing comfort and privacy. - A spectacular \*\*master bedroom\*\*, which includes a \*\*one-piece round marble bathtub\*\* situated under a dome with \*\*fiber optic lighting\*\*, a true sanctuary of relaxation. - \*\*Guest toilet clad in marble\*\*, adding a touch of sophistication to the common areas. - A \*\*modern 70 m2 kitchen\*\*, equipped with \*\*Gaggenau appliances\*\* and a \*\*large central island\*\*, perfect for cooking and sharing unforgettable moments. -Spacious living room with \*\*fireplace\*\*, ideal for enjoying a warm and cozy atmosphere. - \*\*Private cinema room\*\*, designed for enjoying entertainment without leaving home. - \*\*Independent laundry room\*\*, designed to facilitate household chores and maintain order. - \*\*Garage with capacity for 2 cars\*\*, providing comfort and security. -\*\*Sustainable energy system with solar panels\*\*, ensuring efficient hot water supply. Outdoor Spaces - \*\*Private gardens with palm trees and lawn\*\*, providing a tropical and relaxing environment. - An impressive \*\*90 m2 saltwater pool\*\*, ideal for enjoying the sun and Mediterranean climate in a luxurious setting. - \*\*Terrace with barbecue and event area\*\*, a perfect space for celebrating gatherings and outdoor dinners with family and friends. Uncomparable Views The villa offers spectacular views of the \*\*Mediterranean Sea\*\* and the iconic \*\*Pico de La Concha\*\*, creating a setting that combines natural beauty and serenity. Private Urbanization and Security Located in an exclusive urbanization, this property has \*\*24-hour surveillance and access control\*\*, ensuring privacy and tranquility for its residents. High-End Details - \*\*Solid oak wood floors\*\*, known for their warmth and durability. - Designer taps by \*\*Gunni & Trentino\*\* in all bathrooms, a detail that reflects luxury and sophistication. - Fully equipped kitchen with \*\*Gaggenau appliances\*\*, renowned for their quality and advanced technology. - \*\*Solar panels\*\*, promoting an efficient and sustainable lifestyle. Strategic Location -Just \*\*5 minutes from Puerto Banús\*\*, known for its exclusive boutiques, high-end restaurants, and vibrant nightlife. -\*\*30 minutes from Malaga International Airport\*\*, facilitating access to national and international destinations. This villa perfectly combines luxury, comfort, and functionality in one of the most exclusive areas of Spain. \*\*Contact us for more information and schedule your visit. Discover your dream home in Benahavís!\*\*."