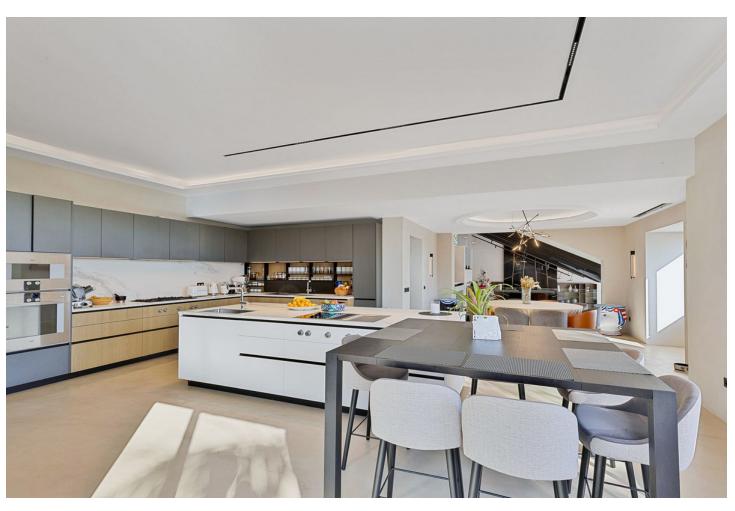

## Продажа - Дом - Benahavís 6.066.000€

www.mibgroup.es +34 661 89 71 88 info@mibgroup.es

Ref.-ID: MIBGR4901350 Benahavís Дом

5

6

580 m2

1211 m2

"\*\*Spectacular Luxury Villa in Benahavís with Panoramic Sea and Mountain Views\*\* We present this incredible villa in Benahavís, a luxury home designed to offer an exclusive and sophisticated living experience. Located in a private urbanization with \*\*24-hour security and a gated entrance\*\*, this property combines contemporary design, high-quality materials, and an unbeatable location on the Costa del Sol. With \*\*650 m² of built space\*\*, this villa stands out for its spacious, bright rooms equipped with the latest technology, guaranteeing maximum comfort and style. Distribution and Features - \*\*5 spacious bedrooms\*\*, each with its own \*\*en-suite bathroom\*\* and \*\*independent air conditioning system\*\*, providing comfort and privacy. - A spectacular \*\*master bedroom\*\*, which includes a \*\*one-piece round marble bathtub\*\* situated under a dome with \*\*fiber optic lighting\*\*, a true sanctuary of relaxation. - \*\*Guest toilet clad in marble\*\*, adding a touch of sophistication to the common areas. - A \*\*modern 70 m2 kitchen\*\*, equipped with \*\*Gaggenau appliances\*\* and a \*\*large central island\*\*, perfect for cooking and sharing unforgettable moments. -Spacious living room with \*\*fireplace\*\*, ideal for enjoying a warm and cozy atmosphere. - \*\*Private cinema room\*\*, designed for enjoying entertainment without leaving home. - \*\*Independent laundry room\*\*, designed to facilitate household chores and maintain order. - \*\*Garage with capacity for 2 cars\*\*, providing comfort and security. -\*\*Sustainable energy system with solar panels\*\*, ensuring efficient hot water supply. Outdoor Spaces - \*\*Private gardens with palm trees and lawn\*\*, providing a tropical and relaxing environment. - An impressive \*\*90 m2 saltwater pool\*\*, ideal for enjoying the sun and Mediterranean climate in a luxurious setting. - \*\*Terrace with barbecue and event area\*\*, a perfect space for celebrating gatherings and outdoor dinners with family and friends. Uncomparable Views The villa offers spectacular views of the \*\*Mediterranean Sea\*\* and the iconic \*\*Pico de La Concha\*\*, creating a setting that combines natural beauty and serenity. Private Urbanization and Security Located in an exclusive urbanization, this property has \*\*24-hour surveillance and access control\*\*, ensuring privacy and tranquility for its residents. High-End Details - \*\*Solid oak wood floors\*\*, known for their warmth and durability. - Designer taps by \*\*Gunni & Trentino\*\* in all bathrooms, a detail that reflects luxury and sophistication. - Fully equipped kitchen with \*\*Gaggenau appliances\*\*, renowned for their quality and advanced technology. - \*\*Solar panels\*\*, promoting an efficient and sustainable lifestyle. Strategic Location -Just \*\*5 minutes from Puerto Banús\*\*, known for its exclusive boutiques, high-end restaurants, and vibrant nightlife. -\*\*30 minutes from Malaga International Airport\*\*, facilitating access to national and international destinations. This villa perfectly combines luxury, comfort, and functionality in one of the most exclusive areas of Spain. \*\*Contact us for more information and schedule your visit. Discover your dream home in Benahavís!\*\*."