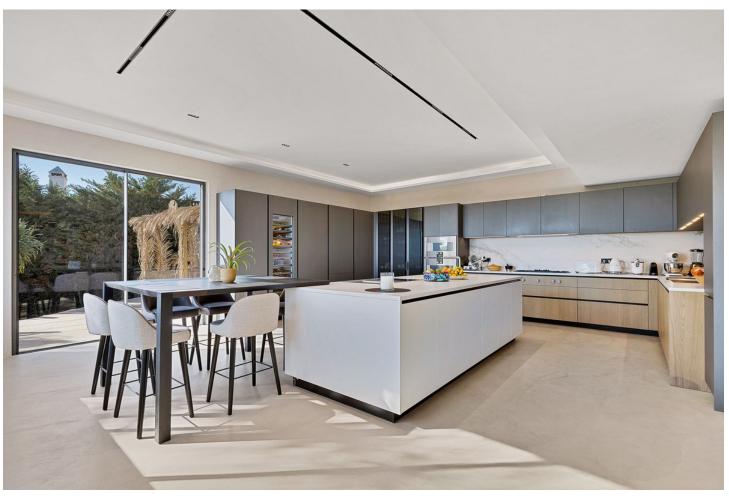

## Продажа - Дом - Benahavís 6.066.000€

www.mibgroup.es +34 661 89 71 88 info@mibgroup.es

Ref.-ID: MIBGR4901350 Benahavís Дом

5

6

580 m2

1211 m2

"\*\*Spectacular Luxury Villa in Benahavís with Panoramic Sea and Mountain Views\*\* We present this incredible villa in Benahavís, a luxury home designed to offer an exclusive and sophisticated living experience. Located in a private urbanization with \*\*24-hour security and a gated entrance\*\*, this property combines contemporary design, high-quality materials, and an unbeatable location on the Costa del Sol. With \*\*650 m² of built space\*\*, this villa stands out for its spacious, bright rooms equipped with the latest technology, guaranteeing maximum comfort and style. Distribution and Features - \*\*5 spacious bedrooms\*\*, each with its own \*\*en-suite bathroom\*\* and \*\*independent air conditioning system\*\*, providing comfort and privacy. - A spectacular \*\*master bedroom\*\*, which includes a \*\*one-piece round marble bathtub\*\* situated under a dome with \*\*fiber optic lighting\*\*, a true sanctuary of relaxation. - \*\*Guest toilet clad in marble\*\*, adding a touch of sophistication to the common areas. - A \*\*modern 70 m2 kitchen\*\*, equipped with \*\*Gaggenau appliances\*\* and a \*\*large central island\*\*, perfect for cooking and sharing unforgettable moments. -Spacious living room with \*\*fireplace\*\*, ideal for enjoying a warm and cozy atmosphere. - \*\*Private cinema room\*\*, designed for enjoying entertainment without leaving home. - \*\*Independent laundry room\*\*, designed to facilitate household chores and maintain order. - \*\*Garage with capacity for 2 cars\*\*, providing comfort and security. -\*\*Sustainable energy system with solar panels\*\*, ensuring efficient hot water supply. Outdoor Spaces - \*\*Private gardens with palm trees and lawn\*\*, providing a tropical and relaxing environment. - An impressive \*\*90 m2 saltwater pool\*\*, ideal for enjoying the sun and Mediterranean climate in a luxurious setting. - \*\*Terrace with barbecue and event area\*\*, a perfect space for celebrating gatherings and outdoor dinners with family and friends. Uncomparable Views The villa offers spectacular views of the \*\*Mediterranean Sea\*\* and the iconic \*\*Pico de La Concha\*\*, creating a setting that combines natural beauty and serenity. Private Urbanization and Security Located in an exclusive urbanization, this property has \*\*24-hour surveillance and access control\*\*, ensuring privacy and tranquility for its residents. High-End Details - \*\*Solid oak wood floors\*\*, known for their warmth and durability. - Designer taps by \*\*Gunni & Trentino\*\* in all bathrooms, a detail that reflects luxury and sophistication. - Fully equipped kitchen with \*\*Gaggenau appliances\*\*, renowned for their quality and advanced technology. - \*\*Solar panels\*\*, promoting an efficient and sustainable lifestyle. Strategic Location -Just \*\*5 minutes from Puerto Banús\*\*, known for its exclusive boutiques, high-end restaurants, and vibrant nightlife. -\*\*30 minutes from Malaga International Airport\*\*, facilitating access to national and international destinations. This villa perfectly combines luxury, comfort, and functionality in one of the most exclusive areas of Spain. \*\*Contact us for more information and schedule your visit. Discover your dream home in Benahavís!\*\*."