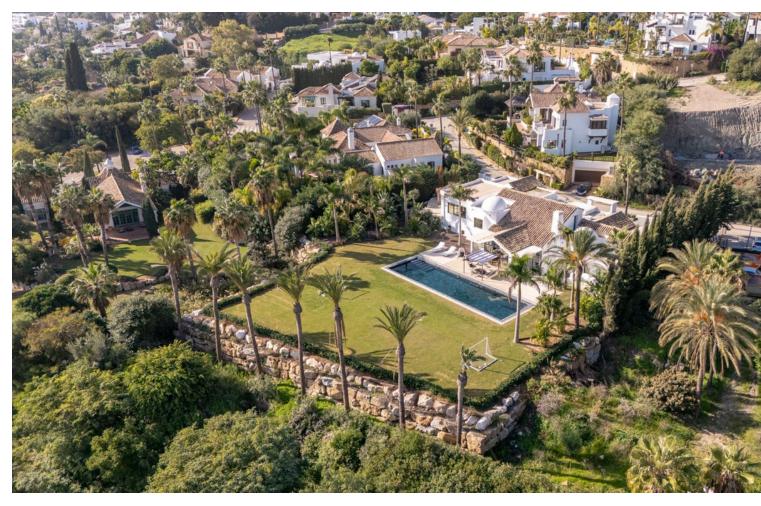

## Продажа - Дом - Benahavís 6.066.000€

www.mibgroup.es +34 661 89 71 88 info@mibgroup.es

Ref.-ID: MIBGR4901350 Benahavís Дом

5

6

580 m2

1211 m2

"\*\*Spectacular Luxury Villa in Benahavís with Panoramic Sea and Mountain Views\*\* We present this incredible villa in Benahavís, a luxury home designed to offer an exclusive and sophisticated living experience. Located in a private urbanization with \*\*24-hour security and a gated entrance\*\*, this property combines contemporary design, high-quality materials, and an unbeatable location on the Costa del Sol. With \*\*650 m² of built space\*\*, this villa stands out for its spacious, bright rooms equipped with the latest technology, guaranteeing maximum comfort and style. Distribution and Features - \*\*5 spacious bedrooms\*\*, each with its own \*\*en-suite bathroom\*\* and \*\*independent air conditioning system\*\*, providing comfort and privacy. - A spectacular \*\*master bedroom\*\*, which includes a \*\*one-piece round marble bathtub\*\* situated under a dome with \*\*fiber optic lighting\*\*, a true sanctuary of relaxation. - \*\*Guest toilet clad in marble\*\*, adding a touch of sophistication to the common areas. - A \*\*modern 70 m2 kitchen\*\*, equipped with \*\*Gaggenau appliances\*\* and a \*\*large central island\*\*, perfect for cooking and sharing unforgettable moments. -Spacious living room with \*\*fireplace\*\*, ideal for enjoying a warm and cozy atmosphere. - \*\*Private cinema room\*\*, designed for enjoying entertainment without leaving home. - \*\*Independent laundry room\*\*, designed to facilitate household chores and maintain order. - \*\*Garage with capacity for 2 cars\*\*, providing comfort and security. -\*\*Sustainable energy system with solar panels\*\*, ensuring efficient hot water supply. Outdoor Spaces - \*\*Private gardens with palm trees and lawn\*\*, providing a tropical and relaxing environment. - An impressive \*\*90 m2 saltwater pool\*\*, ideal for enjoying the sun and Mediterranean climate in a luxurious setting. - \*\*Terrace with barbecue and event area\*\*, a perfect space for celebrating gatherings and outdoor dinners with family and friends. Uncomparable Views The villa offers spectacular views of the \*\*Mediterranean Sea\*\* and the iconic \*\*Pico de La Concha\*\*, creating a setting that combines natural beauty and serenity. Private Urbanization and Security Located in an exclusive urbanization, this property has \*\*24-hour surveillance and access control\*\*, ensuring privacy and tranquility for its residents. High-End Details - \*\*Solid oak wood floors\*\*, known for their warmth and durability. - Designer taps by \*\*Gunni & Trentino\*\* in all bathrooms, a detail that reflects luxury and sophistication. - Fully equipped kitchen with \*\*Gaggenau appliances\*\*, renowned for their quality and advanced technology. - \*\*Solar panels\*\*, promoting an efficient and sustainable lifestyle. Strategic Location -Just \*\*5 minutes from Puerto Banús\*\*, known for its exclusive boutiques, high-end restaurants, and vibrant nightlife. -\*\*30 minutes from Malaga International Airport\*\*, facilitating access to national and international destinations. This villa perfectly combines luxury, comfort, and functionality in one of the most exclusive areas of Spain. \*\*Contact us for more information and schedule your visit. Discover your dream home in Benahavís!\*\*."