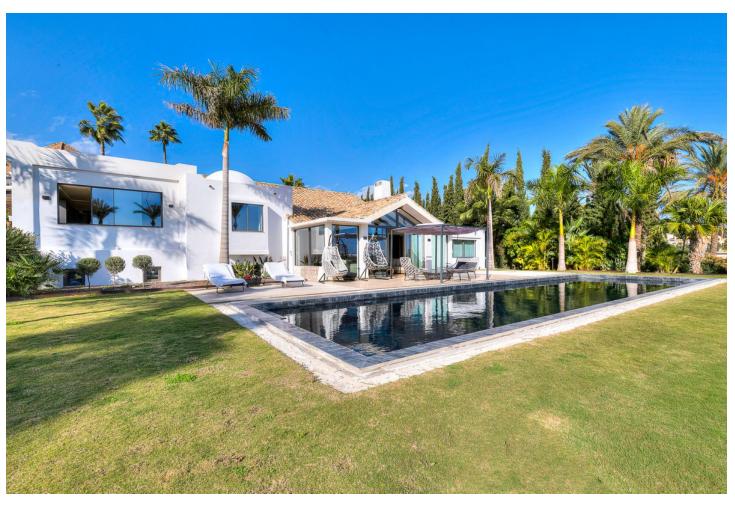

## Продажа - Дом - Benahavís 6.066.000€

www.mibgroup.es +34 661 89 71 88 info@mibgroup.es

Ref.-ID: MIBGR4901350 Benahavís Дом

5

6

580 m2

1211 m2

"\*\*Spectacular Luxury Villa in Benahavís with Panoramic Sea and Mountain Views\*\* We present this incredible villa in Benahavís, a luxury home designed to offer an exclusive and sophisticated living experience. Located in a private urbanization with \*\*24-hour security and a gated entrance\*\*, this property combines contemporary design, high-quality materials, and an unbeatable location on the Costa del Sol. With \*\*650 m² of built space\*\*, this villa stands out for its spacious, bright rooms equipped with the latest technology, guaranteeing maximum comfort and style. Distribution and Features - \*\*5 spacious bedrooms\*\*, each with its own \*\*en-suite bathroom\*\* and \*\*independent air conditioning system\*\*, providing comfort and privacy. - A spectacular \*\*master bedroom\*\*, which includes a \*\*one-piece round marble bathtub\*\* situated under a dome with \*\*fiber optic lighting\*\*, a true sanctuary of relaxation. - \*\*Guest toilet clad in marble\*\*, adding a touch of sophistication to the common areas. - A \*\*modern 70 m2 kitchen\*\*, equipped with \*\*Gaggenau appliances\*\* and a \*\*large central island\*\*, perfect for cooking and sharing unforgettable moments. -Spacious living room with \*\*fireplace\*\*, ideal for enjoying a warm and cozy atmosphere. - \*\*Private cinema room\*\*, designed for enjoying entertainment without leaving home. - \*\*Independent laundry room\*\*, designed to facilitate household chores and maintain order. - \*\*Garage with capacity for 2 cars\*\*, providing comfort and security. -\*\*Sustainable energy system with solar panels\*\*, ensuring efficient hot water supply. Outdoor Spaces - \*\*Private gardens with palm trees and lawn\*\*, providing a tropical and relaxing environment. - An impressive \*\*90 m2 saltwater pool\*\*, ideal for enjoying the sun and Mediterranean climate in a luxurious setting. - \*\*Terrace with barbecue and event area\*\*, a perfect space for celebrating gatherings and outdoor dinners with family and friends. Uncomparable Views The villa offers spectacular views of the \*\*Mediterranean Sea\*\* and the iconic \*\*Pico de La Concha\*\*, creating a setting that combines natural beauty and serenity. Private Urbanization and Security Located in an exclusive urbanization, this property has \*\*24-hour surveillance and access control\*\*, ensuring privacy and tranquility for its residents. High-End Details - \*\*Solid oak wood floors\*\*, known for their warmth and durability. - Designer taps by \*\*Gunni & Trentino\*\* in all bathrooms, a detail that reflects luxury and sophistication. - Fully equipped kitchen with \*\*Gaggenau appliances\*\*, renowned for their quality and advanced technology. - \*\*Solar panels\*\*, promoting an efficient and sustainable lifestyle. Strategic Location -Just \*\*5 minutes from Puerto Banús\*\*, known for its exclusive boutiques, high-end restaurants, and vibrant nightlife. -\*\*30 minutes from Malaga International Airport\*\*, facilitating access to national and international destinations. This villa perfectly combines luxury, comfort, and functionality in one of the most exclusive areas of Spain. \*\*Contact us for more information and schedule your visit. Discover your dream home in Benahavís!\*\*."