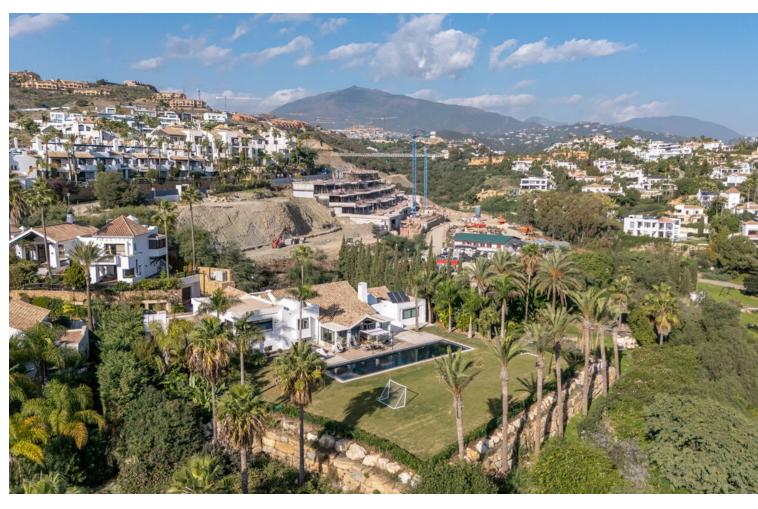

## Продажа - Дом - Benahavís 6.066.000€

www.mibgroup.es +34 661 89 71 88 info@mibgroup.es

Ref.-ID: MIBGR4901350 Benahavís Дом

5

6

580 m2

1211 m2

"\*\*Spectacular Luxury Villa in Benahavís with Panoramic Sea and Mountain Views\*\* We present this incredible villa in Benahavís, a luxury home designed to offer an exclusive and sophisticated living experience. Located in a private urbanization with \*\*24-hour security and a gated entrance\*\*, this property combines contemporary design, high-quality materials, and an unbeatable location on the Costa del Sol. With \*\*650 m² of built space\*\*, this villa stands out for its spacious, bright rooms equipped with the latest technology, guaranteeing maximum comfort and style. Distribution and Features - \*\*5 spacious bedrooms\*\*, each with its own \*\*en-suite bathroom\*\* and \*\*independent air conditioning system\*\*, providing comfort and privacy. - A spectacular \*\*master bedroom\*\*, which includes a \*\*one-piece round marble bathtub\*\* situated under a dome with \*\*fiber optic lighting\*\*, a true sanctuary of relaxation. - \*\*Guest toilet clad in marble\*\*, adding a touch of sophistication to the common areas. - A \*\*modern 70 m2 kitchen\*\*, equipped with \*\*Gaggenau appliances\*\* and a \*\*large central island\*\*, perfect for cooking and sharing unforgettable moments. -Spacious living room with \*\*fireplace\*\*, ideal for enjoying a warm and cozy atmosphere. - \*\*Private cinema room\*\*, designed for enjoying entertainment without leaving home. - \*\*Independent laundry room\*\*, designed to facilitate household chores and maintain order. - \*\*Garage with capacity for 2 cars\*\*, providing comfort and security. -\*\*Sustainable energy system with solar panels\*\*, ensuring efficient hot water supply. Outdoor Spaces - \*\*Private gardens with palm trees and lawn\*\*, providing a tropical and relaxing environment. - An impressive \*\*90 m2 saltwater pool\*\*, ideal for enjoying the sun and Mediterranean climate in a luxurious setting. - \*\*Terrace with barbecue and event area\*\*, a perfect space for celebrating gatherings and outdoor dinners with family and friends. Uncomparable Views The villa offers spectacular views of the \*\*Mediterranean Sea\*\* and the iconic \*\*Pico de La Concha\*\*, creating a setting that combines natural beauty and serenity. Private Urbanization and Security Located in an exclusive urbanization, this property has \*\*24-hour surveillance and access control\*\*, ensuring privacy and tranquility for its residents. High-End Details - \*\*Solid oak wood floors\*\*, known for their warmth and durability. - Designer taps by \*\*Gunni & Trentino\*\* in all bathrooms, a detail that reflects luxury and sophistication. - Fully equipped kitchen with \*\*Gaggenau appliances\*\*, renowned for their quality and advanced technology. - \*\*Solar panels\*\*, promoting an efficient and sustainable lifestyle. Strategic Location -Just \*\*5 minutes from Puerto Banús\*\*, known for its exclusive boutiques, high-end restaurants, and vibrant nightlife. -\*\*30 minutes from Malaga International Airport\*\*, facilitating access to national and international destinations. This villa perfectly combines luxury, comfort, and functionality in one of the most exclusive areas of Spain. \*\*Contact us for more information and schedule your visit. Discover your dream home in Benahavís!\*\*."