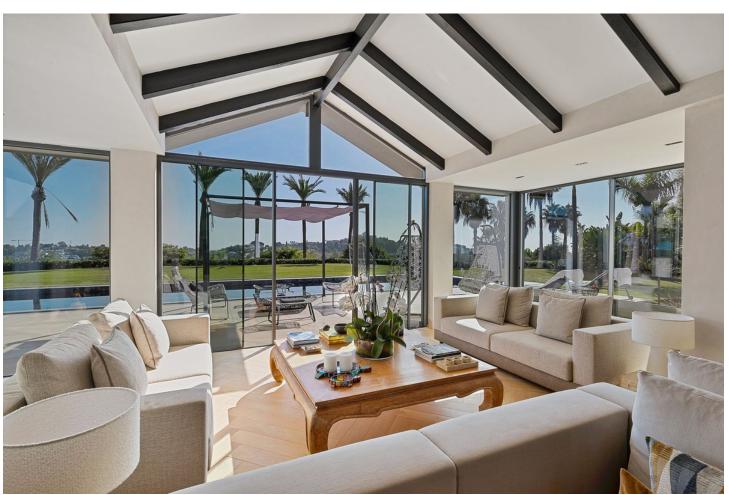

## Продажа - Дом - Benahavís 6.066.000€

www.mibgroup.es +34 661 89 71 88 info@mibgroup.es

Ref.-ID: MIBGR4901350 Benahavís Дом

5

6

580 m2

1211 m2

"\*\*Spectacular Luxury Villa in Benahavís with Panoramic Sea and Mountain Views\*\* We present this incredible villa in Benahavís, a luxury home designed to offer an exclusive and sophisticated living experience. Located in a private urbanization with \*\*24-hour security and a gated entrance\*\*, this property combines contemporary design, high-quality materials, and an unbeatable location on the Costa del Sol. With \*\*650 m² of built space\*\*, this villa stands out for its spacious, bright rooms equipped with the latest technology, guaranteeing maximum comfort and style. Distribution and Features - \*\*5 spacious bedrooms\*\*, each with its own \*\*en-suite bathroom\*\* and \*\*independent air conditioning system\*\*, providing comfort and privacy. - A spectacular \*\*master bedroom\*\*, which includes a \*\*one-piece round marble bathtub\*\* situated under a dome with \*\*fiber optic lighting\*\*, a true sanctuary of relaxation. - \*\*Guest toilet clad in marble\*\*, adding a touch of sophistication to the common areas. - A \*\*modern 70 m2 kitchen\*\*, equipped with \*\*Gaggenau appliances\*\* and a \*\*large central island\*\*, perfect for cooking and sharing unforgettable moments. -Spacious living room with \*\*fireplace\*\*, ideal for enjoying a warm and cozy atmosphere. - \*\*Private cinema room\*\*, designed for enjoying entertainment without leaving home. - \*\*Independent laundry room\*\*, designed to facilitate household chores and maintain order. - \*\*Garage with capacity for 2 cars\*\*, providing comfort and security. -\*\*Sustainable energy system with solar panels\*\*, ensuring efficient hot water supply. Outdoor Spaces - \*\*Private gardens with palm trees and lawn\*\*, providing a tropical and relaxing environment. - An impressive \*\*90 m2 saltwater pool\*\*, ideal for enjoying the sun and Mediterranean climate in a luxurious setting. - \*\*Terrace with barbecue and event area\*\*, a perfect space for celebrating gatherings and outdoor dinners with family and friends. Uncomparable Views The villa offers spectacular views of the \*\*Mediterranean Sea\*\* and the iconic \*\*Pico de La Concha\*\*, creating a setting that combines natural beauty and serenity. Private Urbanization and Security Located in an exclusive urbanization, this property has \*\*24-hour surveillance and access control\*\*, ensuring privacy and tranquility for its residents. High-End Details - \*\*Solid oak wood floors\*\*, known for their warmth and durability. - Designer taps by \*\*Gunni & Trentino\*\* in all bathrooms, a detail that reflects luxury and sophistication. - Fully equipped kitchen with \*\*Gaggenau appliances\*\*, renowned for their quality and advanced technology. - \*\*Solar panels\*\*, promoting an efficient and sustainable lifestyle. Strategic Location -Just \*\*5 minutes from Puerto Banús\*\*, known for its exclusive boutiques, high-end restaurants, and vibrant nightlife. -\*\*30 minutes from Malaga International Airport\*\*, facilitating access to national and international destinations. This villa perfectly combines luxury, comfort, and functionality in one of the most exclusive areas of Spain. \*\*Contact us for more information and schedule your visit. Discover your dream home in Benahavís!\*\*."