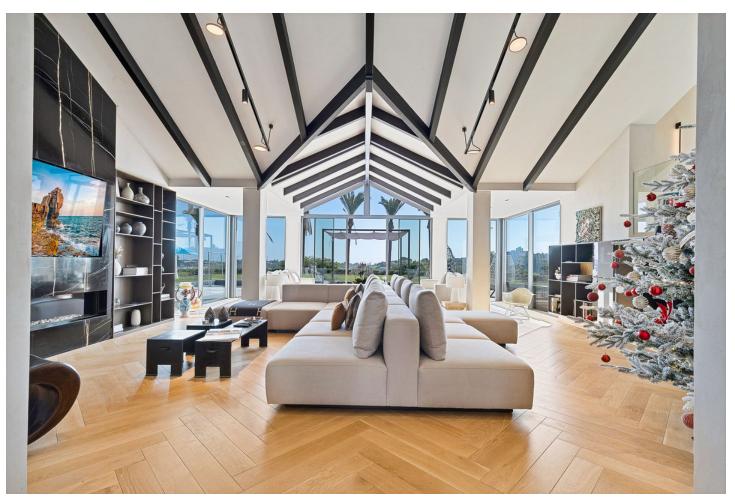

## Продажа - Дом - Benahavís 6.066.000€

www.mibgroup.es +34 661 89 71 88 info@mibgroup.es

Ref.-ID: MIBGR4901350 Benahavís Дом

5

6

580 m2

1211 m2

"\*\*Spectacular Luxury Villa in Benahavís with Panoramic Sea and Mountain Views\*\* We present this incredible villa in Benahavís, a luxury home designed to offer an exclusive and sophisticated living experience. Located in a private urbanization with \*\*24-hour security and a gated entrance\*\*, this property combines contemporary design, high-quality materials, and an unbeatable location on the Costa del Sol. With \*\*650 m² of built space\*\*, this villa stands out for its spacious, bright rooms equipped with the latest technology, guaranteeing maximum comfort and style. Distribution and Features - \*\*5 spacious bedrooms\*\*, each with its own \*\*en-suite bathroom\*\* and \*\*independent air conditioning system\*\*, providing comfort and privacy. - A spectacular \*\*master bedroom\*\*, which includes a \*\*one-piece round marble bathtub\*\* situated under a dome with \*\*fiber optic lighting\*\*, a true sanctuary of relaxation. - \*\*Guest toilet clad in marble\*\*, adding a touch of sophistication to the common areas. - A \*\*modern 70 m2 kitchen\*\*, equipped with \*\*Gaggenau appliances\*\* and a \*\*large central island\*\*, perfect for cooking and sharing unforgettable moments. -Spacious living room with \*\*fireplace\*\*, ideal for enjoying a warm and cozy atmosphere. - \*\*Private cinema room\*\*, designed for enjoying entertainment without leaving home. - \*\*Independent laundry room\*\*, designed to facilitate household chores and maintain order. - \*\*Garage with capacity for 2 cars\*\*, providing comfort and security. -\*\*Sustainable energy system with solar panels\*\*, ensuring efficient hot water supply. Outdoor Spaces - \*\*Private gardens with palm trees and lawn\*\*, providing a tropical and relaxing environment. - An impressive \*\*90 m2 saltwater pool\*\*, ideal for enjoying the sun and Mediterranean climate in a luxurious setting. - \*\*Terrace with barbecue and event area\*\*, a perfect space for celebrating gatherings and outdoor dinners with family and friends. Uncomparable Views The villa offers spectacular views of the \*\*Mediterranean Sea\*\* and the iconic \*\*Pico de La Concha\*\*, creating a setting that combines natural beauty and serenity. Private Urbanization and Security Located in an exclusive urbanization, this property has \*\*24-hour surveillance and access control\*\*, ensuring privacy and tranquility for its residents. High-End Details - \*\*Solid oak wood floors\*\*, known for their warmth and durability. - Designer taps by \*\*Gunni & Trentino\*\* in all bathrooms, a detail that reflects luxury and sophistication. - Fully equipped kitchen with \*\*Gaggenau appliances\*\*, renowned for their quality and advanced technology. - \*\*Solar panels\*\*, promoting an efficient and sustainable lifestyle. Strategic Location -Just \*\*5 minutes from Puerto Banús\*\*, known for its exclusive boutiques, high-end restaurants, and vibrant nightlife. -\*\*30 minutes from Malaga International Airport\*\*, facilitating access to national and international destinations. This villa perfectly combines luxury, comfort, and functionality in one of the most exclusive areas of Spain. \*\*Contact us for more information and schedule your visit. Discover your dream home in Benahavís!\*\*."