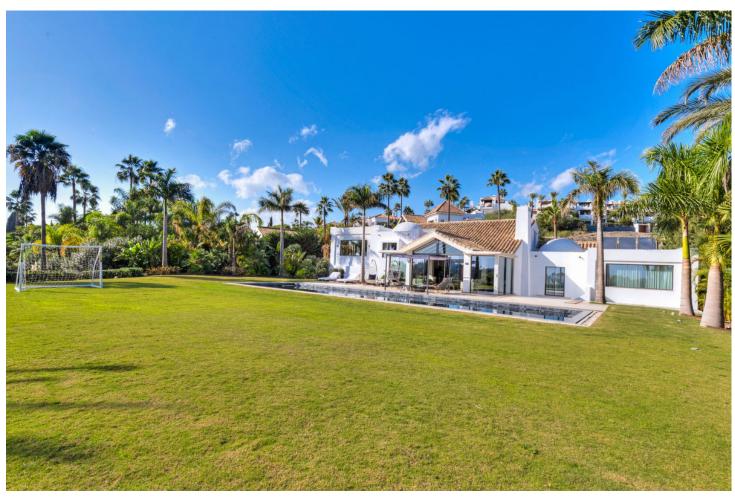

## Продажа - Дом - Benahavís 6.066.000€

www.mibgroup.es +34 661 89 71 88 info@mibgroup.es

Ref.-ID: MIBGR4901350 Benahavís Дом

5

6

580 m2

1211 m2

"\*\*Spectacular Luxury Villa in Benahavís with Panoramic Sea and Mountain Views\*\* We present this incredible villa in Benahavís, a luxury home designed to offer an exclusive and sophisticated living experience. Located in a private urbanization with \*\*24-hour security and a gated entrance\*\*, this property combines contemporary design, high-quality materials, and an unbeatable location on the Costa del Sol. With \*\*650 m² of built space\*\*, this villa stands out for its spacious, bright rooms equipped with the latest technology, guaranteeing maximum comfort and style. Distribution and Features - \*\*5 spacious bedrooms\*\*, each with its own \*\*en-suite bathroom\*\* and \*\*independent air conditioning system\*\*, providing comfort and privacy. - A spectacular \*\*master bedroom\*\*, which includes a \*\*one-piece round marble bathtub\*\* situated under a dome with \*\*fiber optic lighting\*\*, a true sanctuary of relaxation. - \*\*Guest toilet clad in marble\*\*, adding a touch of sophistication to the common areas. - A \*\*modern 70 m2 kitchen\*\*, equipped with \*\*Gaggenau appliances\*\* and a \*\*large central island\*\*, perfect for cooking and sharing unforgettable moments. -Spacious living room with \*\*fireplace\*\*, ideal for enjoying a warm and cozy atmosphere. - \*\*Private cinema room\*\*, designed for enjoying entertainment without leaving home. - \*\*Independent laundry room\*\*, designed to facilitate household chores and maintain order. - \*\*Garage with capacity for 2 cars\*\*, providing comfort and security. -\*\*Sustainable energy system with solar panels\*\*, ensuring efficient hot water supply. Outdoor Spaces - \*\*Private gardens with palm trees and lawn\*\*, providing a tropical and relaxing environment. - An impressive \*\*90 m2 saltwater pool\*\*, ideal for enjoying the sun and Mediterranean climate in a luxurious setting. - \*\*Terrace with barbecue and event area\*\*, a perfect space for celebrating gatherings and outdoor dinners with family and friends. Uncomparable Views The villa offers spectacular views of the \*\*Mediterranean Sea\*\* and the iconic \*\*Pico de La Concha\*\*, creating a setting that combines natural beauty and serenity. Private Urbanization and Security Located in an exclusive urbanization, this property has \*\*24-hour surveillance and access control\*\*, ensuring privacy and tranquility for its residents. High-End Details - \*\*Solid oak wood floors\*\*, known for their warmth and durability. - Designer taps by \*\*Gunni & Trentino\*\* in all bathrooms, a detail that reflects luxury and sophistication. - Fully equipped kitchen with \*\*Gaggenau appliances\*\*, renowned for their quality and advanced technology. - \*\*Solar panels\*\*, promoting an efficient and sustainable lifestyle. Strategic Location -Just \*\*5 minutes from Puerto Banús\*\*, known for its exclusive boutiques, high-end restaurants, and vibrant nightlife. -\*\*30 minutes from Malaga International Airport\*\*, facilitating access to national and international destinations. This villa perfectly combines luxury, comfort, and functionality in one of the most exclusive areas of Spain. \*\*Contact us for more information and schedule your visit. Discover your dream home in Benahavís!\*\*."