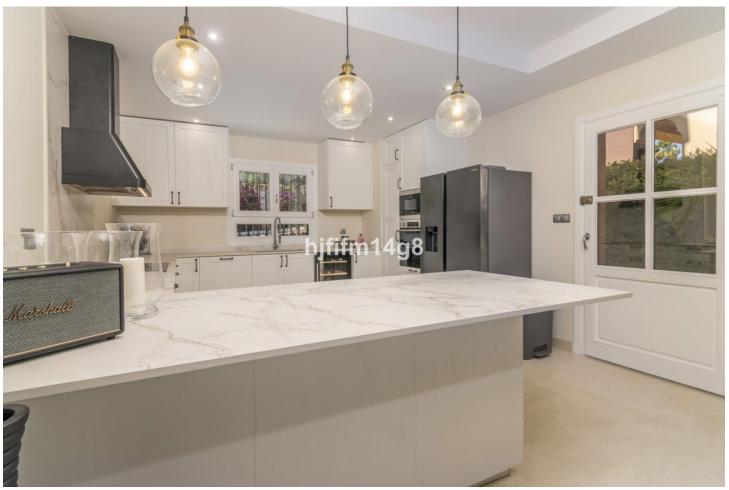

## Продажа - Дом - The Golden Mile 2.200.000€

www.mibgroup.es +34 661 89 71 88 info@mibgroup.es

Ref.-ID: MIBGR4918387 The Golden Mile Дом

6

5.5

686 m2

Discover unparalleled luxury in the prestigious La Capellania community, nestled within the Marbella Golden Mile. This stunning villa, boasting 686m² of interior space and an additional 77m² of terrace, offers the ultimate blend of elegance, comfort, and modern convenience in one of Marbella's most sought-after locations. Featuring 6 spacious bedrooms and 5 designer bathrooms, plus a convenient guest toilet, this home is ideal for families and entertaining. The open-plan kitchen is fully equipped with high-end appliances, combining functionality with sleek, modern design. The private terrace, offering breathtaking sea views, is perfect for al fresco dining or enjoying Marbella's year-round sunshine. The villa's interior exudes sophistication, with marble flooring, a cozy fireplace, and an abundance of natural light. A dedicated home office provides a private, productive space for remote work. Additional features include a private garage, a lift for seamless access across all levels, and advanced security within this gated community. Residents also enjoy access to manicured gardens and a sparkling communal swimming pool, enhancing the sense of exclusivity. This property is designed with comfort in mind, boasting air conditioning, an alarm system, a laundry room, and ample uncovered terrace spaces. Perfect as a permanent residence or a holiday retreat, this villa offers the very best of luxury living in Marbella.