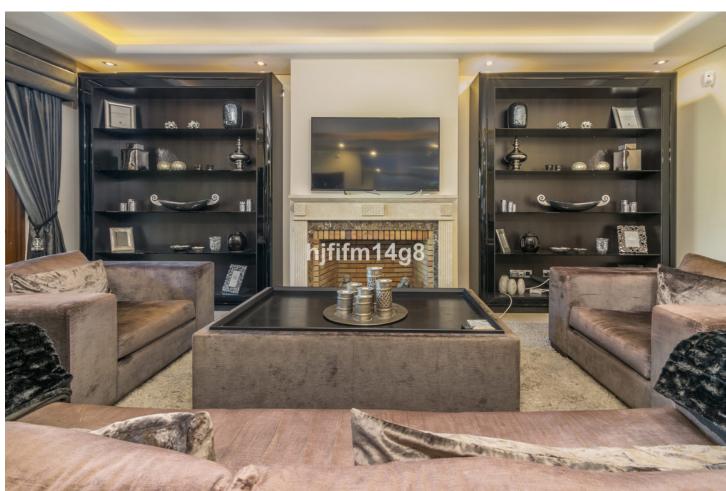

## Продажа - Дом - The Golden Mile 2.200.000€

www.mibgroup.es +34 661 89 71 88 info@mibgroup.es

Ref.-ID: MIBGR4918387 The Golden Mile Дом

6

5.5

686 m2

Discover unparalleled luxury in the prestigious La Capellania community, nestled within the Marbella Golden Mile. This stunning villa, boasting 686m² of interior space and an additional 77m² of terrace, offers the ultimate blend of elegance, comfort, and modern convenience in one of Marbella's most sought-after locations. Featuring 6 spacious bedrooms and 5 designer bathrooms, plus a convenient guest toilet, this home is ideal for families and entertaining. The open-plan kitchen is fully equipped with high-end appliances, combining functionality with sleek, modern design. The private terrace, offering breathtaking sea views, is perfect for al fresco dining or enjoying Marbella's year-round sunshine. The villa's interior exudes sophistication, with marble flooring, a cozy fireplace, and an abundance of natural light. A dedicated home office provides a private, productive space for remote work. Additional features include a private garage, a lift for seamless access across all levels, and advanced security within this gated community. Residents also enjoy access to manicured gardens and a sparkling communal swimming pool, enhancing the sense of exclusivity. This property is designed with comfort in mind, boasting air conditioning, an alarm system, a laundry room, and ample uncovered terrace spaces. Perfect as a permanent residence or a holiday retreat, this villa offers the very best of luxury living in Marbella.