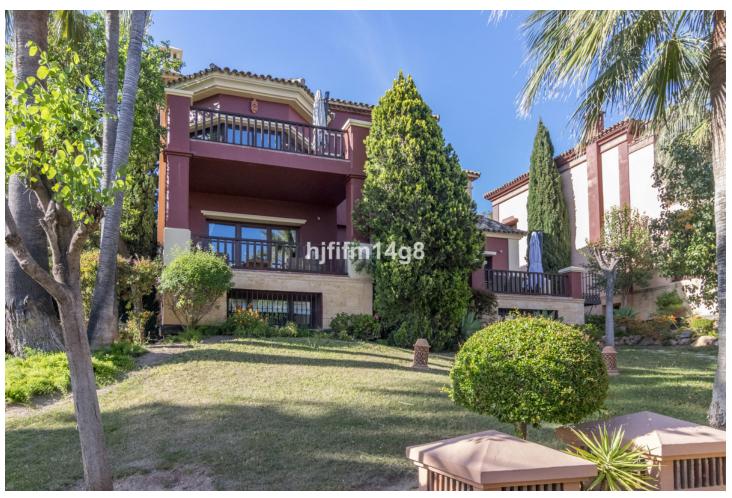

## Продажа - Дом - The Golden Mile 2.200.000€

www.mibgroup.es +34 661 89 71 88 info@mibgroup.es

Ref.-ID: MIBGR4918387 The Golden Mile Дом

6

5.5

686 m2

Discover unparalleled luxury in the prestigious La Capellania community, nestled within the Marbella Golden Mile. This stunning villa, boasting 686m² of interior space and an additional 77m² of terrace, offers the ultimate blend of elegance, comfort, and modern convenience in one of Marbella's most sought-after locations. Featuring 6 spacious bedrooms and 5 designer bathrooms, plus a convenient guest toilet, this home is ideal for families and entertaining. The open-plan kitchen is fully equipped with high-end appliances, combining functionality with sleek, modern design. The private terrace, offering breathtaking sea views, is perfect for al fresco dining or enjoying Marbella's year-round sunshine. The villa's interior exudes sophistication, with marble flooring, a cozy fireplace, and an abundance of natural light. A dedicated home office provides a private, productive space for remote work. Additional features include a private garage, a lift for seamless access across all levels, and advanced security within this gated community. Residents also enjoy access to manicured gardens and a sparkling communal swimming pool, enhancing the sense of exclusivity. This property is designed with comfort in mind, boasting air conditioning, an alarm system, a laundry room, and ample uncovered terrace spaces. Perfect as a permanent residence or a holiday retreat, this villa offers the very best of luxury living in Marbella.