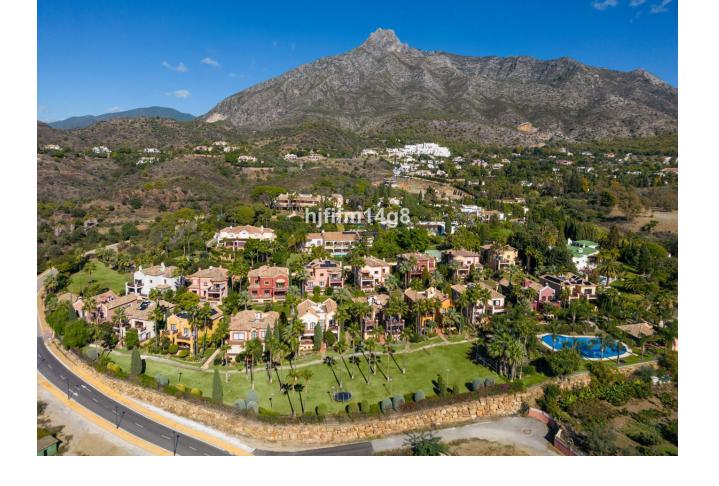

## Продажа - Дом - The Golden Mile 2.200.000€

www.mibgroup.es +34 661 89 71 88 info@mibgroup.es

Ref.-ID: MIBGR4918387 The Golden Mile Дом

6

5.5

686 m2

Discover unparalleled luxury in the prestigious La Capellania community, nestled within the Marbella Golden Mile. This stunning villa, boasting 686m² of interior space and an additional 77m² of terrace, offers the ultimate blend of elegance, comfort, and modern convenience in one of Marbella's most sought-after locations. Featuring 6 spacious bedrooms and 5 designer bathrooms, plus a convenient guest toilet, this home is ideal for families and entertaining. The open-plan kitchen is fully equipped with high-end appliances, combining functionality with sleek, modern design. The private terrace, offering breathtaking sea views, is perfect for al fresco dining or enjoying Marbella's year-round sunshine. The villa's interior exudes sophistication, with marble flooring, a cozy fireplace, and an abundance of natural light. A dedicated home office provides a private, productive space for remote work. Additional features include a private garage, a lift for seamless access across all levels, and advanced security within this gated community. Residents also enjoy access to manicured gardens and a sparkling communal swimming pool, enhancing the sense of exclusivity. This property is designed with comfort in mind, boasting air conditioning, an alarm system, a laundry room, and ample uncovered terrace spaces. Perfect as a permanent residence or a holiday retreat, this villa offers the very best of luxury living in Marbella.