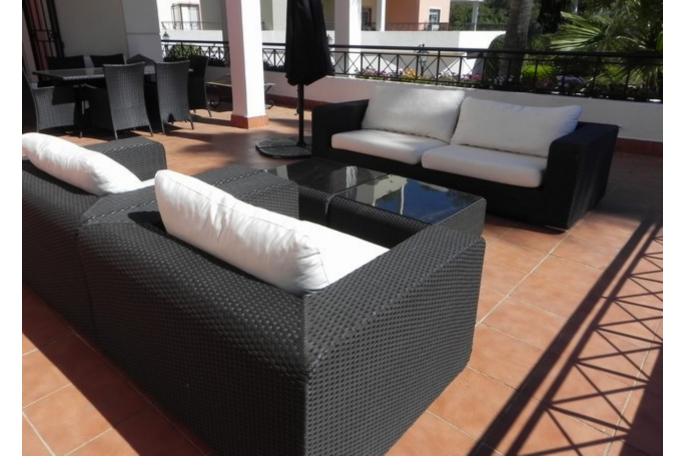

## Краткосрочная Аренда - Апартамент - Nueva Andalucía 750€ / Неделя

+34 661 89 71 88 info@mibgroup.es

www.mibgroup.es

Ref.-ID: MIBGR2580440 Nueva Andalucía Апартамент

3

2

161 m2

Fantastic south facing corner garden three bedroom apartment situated in the gated community of River Garden in the heart of the Golf Valley, only a five minute drive to both Puerto Banús and Marbella town centre and within easy reach of seven excellent golf courses and a whole host of leisure facilities nearby. The property is possibly the best located on the whole urbanisation overlooking the swimming pool. The complex offers a communal swimming pool and beautifully maintained, landscaped gardens that give the whole community a sense of spaciousness and tranquillity.

Accommodation consists of: - entrance hall, a bright fully equipped kitchen; lounge/dining room with working fireplace, dual aspect French windows leading onto a very large terrace; three bedrooms and two bathrooms. There is an underground parking space. River Garden is located in private development of 7 buildings surrounded by tropical gardens and swimming pool adjacent to the Golf Club Las Brisas, in the heart of the Golf Valley of Nueva Andalucia. Each block consists of 4 floors whereby the penthouses are duplex therefore occupying the 3rd and 4th floor. Each property has a garage space and storage room in the basement. Located relatively central in the Golf Valley, there is a short drive of 5 minutes to Puerto Banus and the surrounding beaches. Within 1km you have Aloha Gardens which offers cafes, bars, restaurants, bank and supermarket. River Garden is an ideal investment for golfers - you have Las Brisas, Los Naranjos, Aloha and La Quinta Golf in a short distance and families!