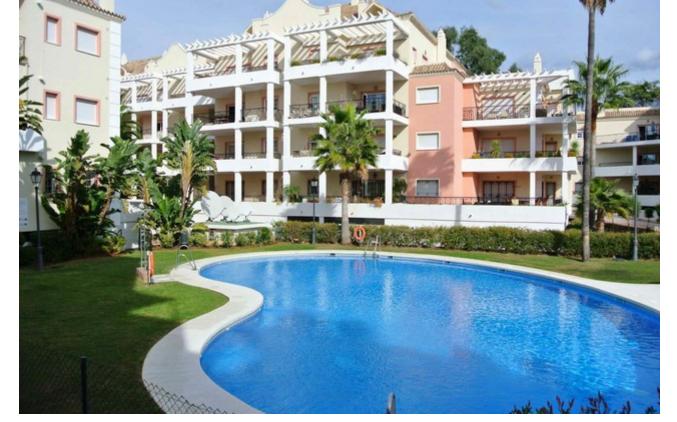

## Краткосрочная Аренда - Апартамент - Nueva Andalucía 750€ / Неделя

+34 661 89 71 88 info@mibgroup.es

www.mibgroup.es

Ref.-ID: MIBGR2580440 Nueva Andalucía Апартамент

3

2

161 m2

Fantastic south facing corner garden three bedroom apartment situated in the gated community of River Garden in the heart of the Golf Valley, only a five minute drive to both Puerto Banús and Marbella town centre and within easy reach of seven excellent golf courses and a whole host of leisure facilities nearby. The property is possibly the best located on the whole urbanisation overlooking the swimming pool. The complex offers a communal swimming pool and beautifully maintained, landscaped gardens that give the whole community a sense of spaciousness and tranquillity.

Accommodation consists of: - entrance hall, a bright fully equipped kitchen; lounge/dining room with working fireplace, dual aspect French windows leading onto a very large terrace; three bedrooms and two bathrooms. There is an underground parking space. River Garden is located in private development of 7 buildings surrounded by tropical gardens and swimming pool adjacent to the Golf Club Las Brisas, in the heart of the Golf Valley of Nueva Andalucia. Each block consists of 4 floors whereby the penthouses are duplex therefore occupying the 3rd and 4th floor. Each property has a garage space and storage room in the basement. Located relatively central in the Golf Valley, there is a short drive of 5 minutes to Puerto Banus and the surrounding beaches. Within 1km you have Aloha Gardens which offers cafes, bars, restaurants, bank and supermarket. River Garden is an ideal investment for golfers - you have Las Brisas, Los Naranjos, Aloha and La Quinta Golf in a short distance and families!