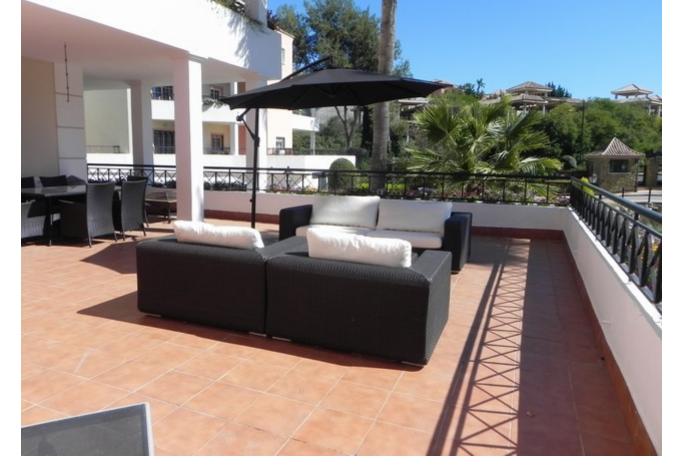

## Краткосрочная Аренда - Апартамент - Nueva Andalucía 750€ / Неделя

+34 661 89 71 88 info@mibgroup.es

www.mibgroup.es

Ref.-ID: MIBGR2580440 Nueva Andalucía Апартамент

3

2

161 m2

Fantastic south facing corner garden three bedroom apartment situated in the gated community of River Garden in the heart of the Golf Valley, only a five minute drive to both Puerto Banús and Marbella town centre and within easy reach of seven excellent golf courses and a whole host of leisure facilities nearby. The property is possibly the best located on the whole urbanisation overlooking the swimming pool. The complex offers a communal swimming pool and beautifully maintained, landscaped gardens that give the whole community a sense of spaciousness and tranquillity.

Accommodation consists of: - entrance hall, a bright fully equipped kitchen; lounge/dining room with working fireplace, dual aspect French windows leading onto a very large terrace; three bedrooms and two bathrooms. There is an underground parking space. River Garden is located in private development of 7 buildings surrounded by tropical gardens and swimming pool adjacent to the Golf Club Las Brisas, in the heart of the Golf Valley of Nueva Andalucia. Each block consists of 4 floors whereby the penthouses are duplex therefore occupying the 3rd and 4th floor. Each property has a garage space and storage room in the basement. Located relatively central in the Golf Valley, there is a short drive of 5 minutes to Puerto Banus and the surrounding beaches. Within 1km you have Aloha Gardens which offers cafes, bars, restaurants, bank and supermarket. River Garden is an ideal investment for golfers - you have Las Brisas, Los Naranjos, Aloha and La Quinta Golf in a short distance and families!