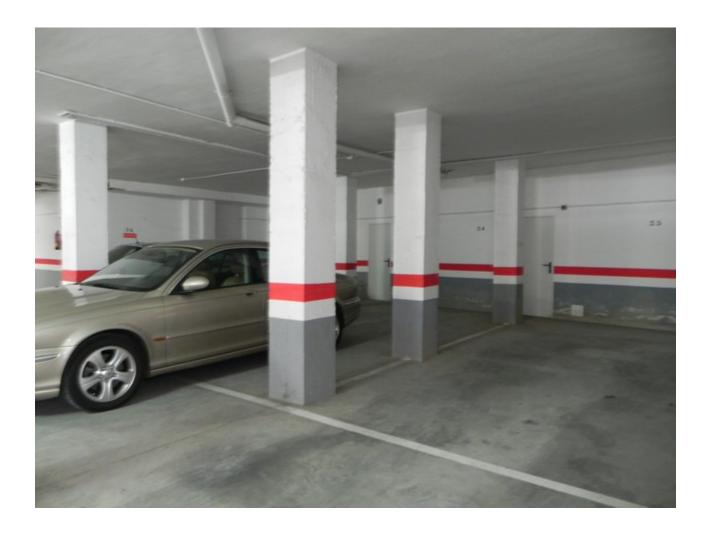

Accommodation consists of: - entrance hall, a bright fully equipped kitchen; lounge/dining room with working fireplace, dual aspect French windows leading onto a very large terrace; three bedrooms and two bathrooms. There is an underground parking space. River Garden is located in private development of 7 buildings surrounded by tropical gardens and swimming pool adjacent to the Golf Club Las Brisas, in the heart of the Golf Valley of Nueva Andalucia. Each block consists of 4 floors whereby the penthouses are duplex therefore occupying the 3rd and 4th floor. Each property has a garage space and storage room in the basement. Located relatively central in the Golf Valley, there is a short drive of 5 minutes to Puerto Banus and the surrounding beaches. Within 1km you have Aloha Gardens which offers cafes, bars, restaurants, bank and supermarket. River Garden is an ideal investment for golfers - you have Las Brisas, Los Naranjos, Aloha and La Quinta Golf in a short distance and families!