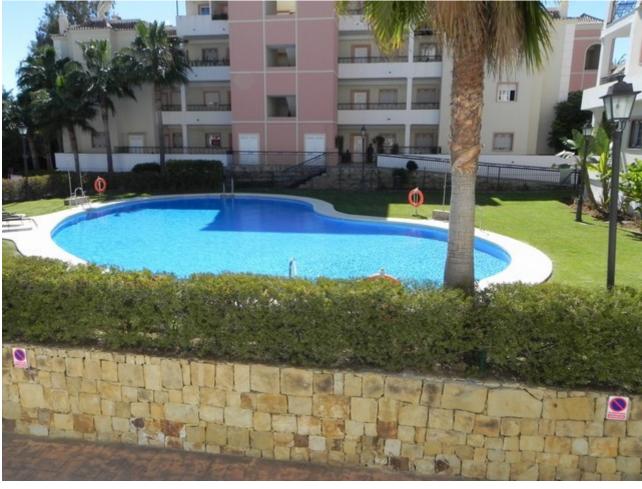

## Краткосрочная Аренда - Апартамент - Nueva Andalucía 750€ / Неделя

+34 661 89 71 88 info@mibgroup.es

www.mibgroup.es

Ref.-ID: MIBGR2580440 Nueva Andalucía Апартамент

3

2

161 m2

Fantastic south facing corner garden three bedroom apartment situated in the gated community of River Garden in the heart of the Golf Valley, only a five minute drive to both Puerto Banús and Marbella town centre and within easy reach of seven excellent golf courses and a whole host of leisure facilities nearby. The property is possibly the best located on the whole urbanisation overlooking the swimming pool. The complex offers a communal swimming pool and beautifully maintained, landscaped gardens that give the whole community a sense of spaciousness and tranquillity.

Accommodation consists of: - entrance hall, a bright fully equipped kitchen; lounge/dining room with working fireplace, dual aspect French windows leading onto a very large terrace; three bedrooms and two bathrooms. There is an underground parking space. River Garden is located in private development of 7 buildings surrounded by tropical gardens and swimming pool adjacent to the Golf Club Las Brisas, in the heart of the Golf Valley of Nueva Andalucia. Each block consists of 4 floors whereby the penthouses are duplex therefore occupying the 3rd and 4th floor. Each property has a garage space and storage room in the basement. Located relatively central in the Golf Valley, there is a short drive of 5 minutes to Puerto Banus and the surrounding beaches. Within 1km you have Aloha Gardens which offers cafes, bars, restaurants, bank and supermarket. River Garden is an ideal investment for golfers - you have Las Brisas, Los Naranjos, Aloha and La Quinta Golf in a short distance and families!