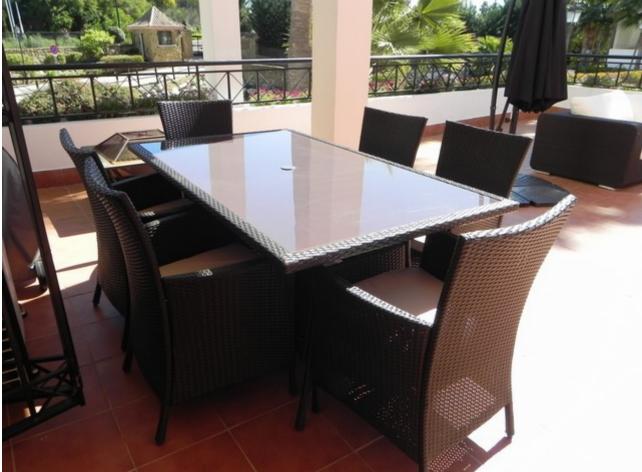

## Краткосрочная Аренда - Апартамент - Nueva Andalucía 750€ / Неделя

+34 661 89 71 88 info@mibgroup.es

www.mibgroup.es

Ref.-ID: MIBGR2580440 Nueva Andalucía Апартамент

3

2

161 m2

Fantastic south facing corner garden three bedroom apartment situated in the gated community of River Garden in the heart of the Golf Valley, only a five minute drive to both Puerto Banús and Marbella town centre and within easy reach of seven excellent golf courses and a whole host of leisure facilities nearby. The property is possibly the best located on the whole urbanisation overlooking the swimming pool. The complex offers a communal swimming pool and beautifully maintained, landscaped gardens that give the whole community a sense of spaciousness and tranquillity.

Accommodation consists of: - entrance hall, a bright fully equipped kitchen; lounge/dining room with working fireplace, dual aspect French windows leading onto a very large terrace; three bedrooms and two bathrooms. There is an underground parking space. River Garden is located in private development of 7 buildings surrounded by tropical gardens and swimming pool adjacent to the Golf Club Las Brisas, in the heart of the Golf Valley of Nueva Andalucia. Each block consists of 4 floors whereby the penthouses are duplex therefore occupying the 3rd and 4th floor. Each property has a garage space and storage room in the basement. Located relatively central in the Golf Valley, there is a short drive of 5 minutes to Puerto Banus and the surrounding beaches. Within 1km you have Aloha Gardens which offers cafes, bars, restaurants, bank and supermarket. River Garden is an ideal investment for golfers - you have Las Brisas, Los Naranjos, Aloha and La Quinta Golf in a short distance and families!