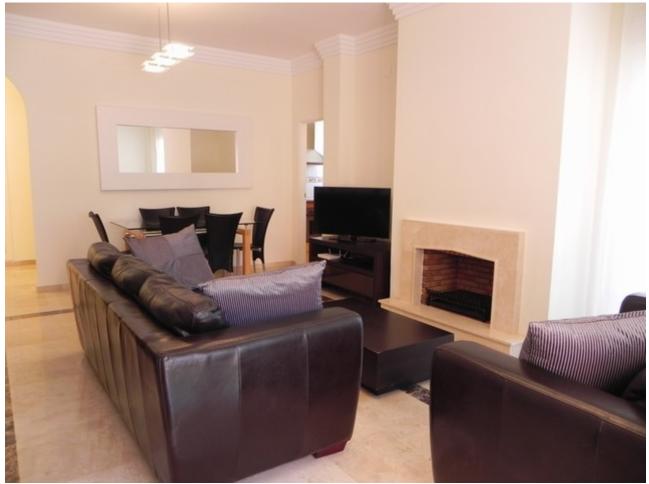

Accommodation consists of: - entrance hall, a bright fully equipped kitchen; lounge/dining room with working fireplace, dual aspect French windows leading onto a very large terrace; three bedrooms and two bathrooms. There is an underground parking space. River Garden is located in private development of 7 buildings surrounded by tropical gardens and swimming pool adjacent to the Golf Club Las Brisas, in the heart of the Golf Valley of Nueva Andalucia. Each block consists of 4 floors whereby the penthouses are duplex therefore occupying the 3rd and 4th floor. Each property has a garage space and storage room in the basement. Located relatively central in the Golf Valley, there is a short drive of 5 minutes to Puerto Banus and the surrounding beaches. Within 1km you have Aloha Gardens which offers cafes, bars, restaurants, bank and supermarket. River Garden is an ideal investment for golfers - you have Las Brisas, Los Naranjos, Aloha and La Quinta Golf in a short distance and families!