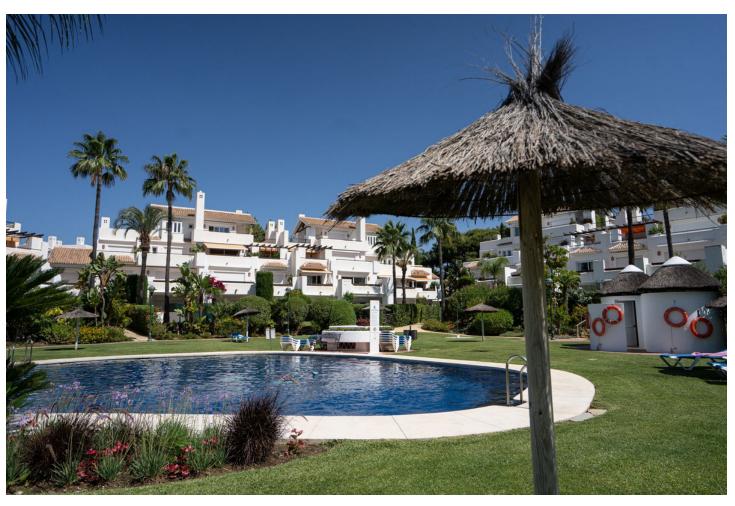

Beachfront apartment Palm Beach. This is a 3-bedroom apartment on the ground/floor with a private garden. Located in one of the best blocks, it consists of an entrance area with a guest toilet, three bedrooms and two bathrooms. The apartment has a modern and renovated interior. The living room forms an open space with the kitchen and opens up to a beautiful terrace with a big dining table. The terrace is covered, yet it leads to a beautiful garden equipped with sun lounges. From the garden you can see and hear the sea, moreover it is surrounded by hedges, which makes it very private and peaceful. The apartment is as close as you can get to the beach and the sea. There are no roads, parking lots or other buildings that disturb the view and the sounds of the waves. The beach can be accessed within two minutes through the community garden, which offers you an amazing pool and place to relax. The complex has 24 hour security with electric gates, a concierge and underground parking for two cars. The apartment is only a 6-minute drive away from Marbella where you'll find many traditional Spanish tapas restaurants, Italian restaurants and bars. Within a few more minutes you'll reach the famous Puerto Banús which is known for its luxury shops and many restaurants. Outside the apartment, you'll find the amazing chiringuito (beach bar) "Playa los Monteros" and access the famous "Senda Litoral", a wooden pathway alongside the beach, which can even take you to the center of Marbella and Puerto Banús. The two nearest supermarkets are "Carrefour" and "Aldi", both 5 min away by car, the latest can be reached within a 20-minute walk. The airport is 40 minutes away. It is the perfect apartment for couples, families or groups of friends.