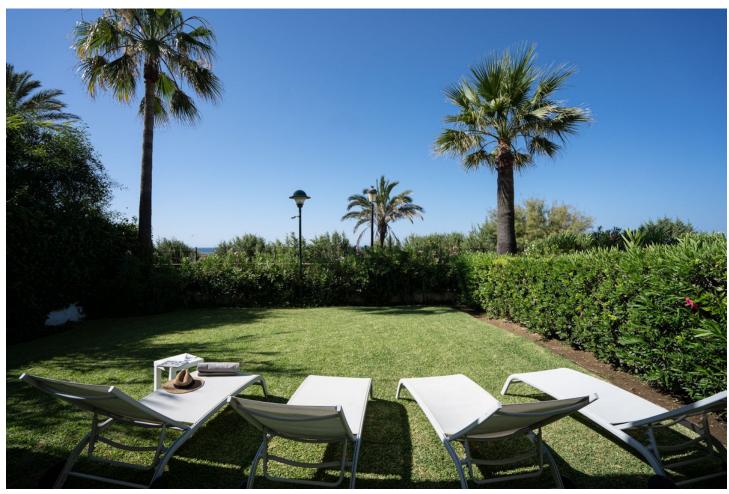

Beachfront apartment Palm Beach. This is a 3-bedroom apartment on the ground/floor with a private garden. Located in one of the best blocks, it consists of an entrance area with a guest toilet, three bedrooms and two bathrooms. The apartment has a modern and renovated interior. The living room forms an open space with the kitchen and opens up to a beautiful terrace with a big dining table. The terrace is covered, yet it leads to a beautiful garden equipped with sun lounges. From the garden you can see and hear the sea, moreover it is surrounded by hedges, which makes it very private and peaceful. The apartment is as close as you can get to the beach and the sea. There are no roads, parking lots or other buildings that disturb the view and the sounds of the waves. The beach can be accessed within two minutes through the community garden, which offers you an amazing pool and place to relax. The complex has 24 hour security with electric gates, a concierge and underground parking for two cars. The apartment is only a 6-minute drive away from Marbella where you'll find many traditional Spanish tapas restaurants, Italian restaurants and bars. Within a few more minutes you'll reach the famous Puerto Banús which is known for its luxury shops and many restaurants. Outside the apartment, you'll find the amazing chiringuito (beach bar) "Playa los Monteros" and access the famous "Senda Litoral", a wooden pathway alongside the beach, which can even take you to the center of Marbella and Puerto Banús. The two nearest supermarkets are "Carrefour" and "Aldi", both 5 min away by car, the latest can be reached within a 20-minute walk. The airport is 40 minutes away. It is the perfect apartment for couples, families or groups of friends.