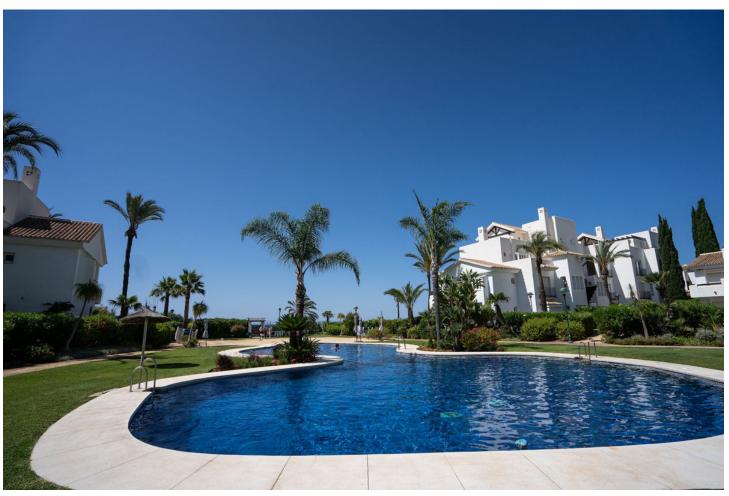

Beachfront apartment Palm Beach. This is a 3-bedroom apartment on the ground/floor with a private garden. Located in one of the best blocks, it consists of an entrance area with a guest toilet, three bedrooms and two bathrooms. The apartment has a modern and renovated interior. The living room forms an open space with the kitchen and opens up to a beautiful terrace with a big dining table. The terrace is covered, yet it leads to a beautiful garden equipped with sun lounges. From the garden you can see and hear the sea, moreover it is surrounded by hedges, which makes it very private and peaceful. The apartment is as close as you can get to the beach and the sea. There are no roads, parking lots or other buildings that disturb the view and the sounds of the waves. The beach can be accessed within two minutes through the community garden, which offers you an amazing pool and place to relax. The complex has 24 hour security with electric gates, a concierge and underground parking for two cars. The apartment is only a 6-minute drive away from Marbella where you'll find many traditional Spanish tapas restaurants, Italian restaurants and bars. Within a few more minutes you'll reach the famous Puerto Banús which is known for its luxury shops and many restaurants. Outside the apartment, you'll find the amazing chiringuito (beach bar) "Playa los Monteros" and access the famous "Senda Litoral", a wooden pathway alongside the beach, which can even take you to the center of Marbella and Puerto Banús. The two nearest supermarkets are "Carrefour" and "Aldi", both 5 min away by car, the latest can be reached within a 20-minute walk. The airport is 40 minutes away. It is the perfect apartment for couples, families or groups of friends.

| Расположение Первая линия пляжа Рядом с морем Урбанизация    | <b>ОРИЕНТАЦИЯ</b><br><b>У</b> Юг | <b>Состояние</b> Отличное                                                                                                                                                                           | бассейн<br>Общий<br>Детский бассейн     |
|--------------------------------------------------------------|----------------------------------|-----------------------------------------------------------------------------------------------------------------------------------------------------------------------------------------------------|-----------------------------------------|
| <b>Климат-контроль</b> ✓ Кондиционер ✓ Центральное отопление | <b>вид</b><br>• Море<br>• Сад    | Особенности Крытая терраса Лифт Встроенные шкафы Приватная терраса Спутниковое телевидение Подсобное помещение Мраморные полы Двойные стеклопакеты Круглосуточная ресепшн Подвал Оптическое волокно | <b>Мебель ✓</b> Полностью меблированный |
| <b>Кухня</b><br><b>✓</b> Полностью оборудованная             | Сад<br>Общественный<br>Приватный | меры безопасности Огражденный комплекс Охрана 24 часа                                                                                                                                               | Парковка<br>Подземная<br>Улица          |
| Категория Первая линия пляжа                                 |                                  |                                                                                                                                                                                                     |                                         |