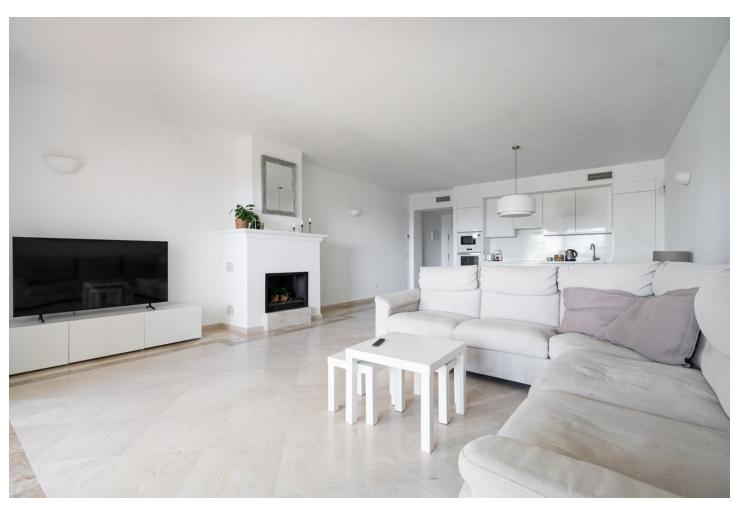

Beachfront apartment Palm Beach. This is a 3-bedroom apartment on the ground/floor with a private garden. Located in one of the best blocks, it consists of an entrance area with a guest toilet, three bedrooms and two bathrooms. The apartment has a modern and renovated interior. The living room forms an open space with the kitchen and opens up to a beautiful terrace with a big dining table. The terrace is covered, yet it leads to a beautiful garden equipped with sun lounges. From the garden you can see and hear the sea, moreover it is surrounded by hedges, which makes it very private and peaceful. The apartment is as close as you can get to the beach and the sea. There are no roads, parking lots or other buildings that disturb the view and the sounds of the waves. The beach can be accessed within two minutes through the community garden, which offers you an amazing pool and place to relax. The complex has 24 hour security with electric gates, a concierge and underground parking for two cars. The apartment is only a 6-minute drive away from Marbella where you'll find many traditional Spanish tapas restaurants, Italian restaurants and bars. Within a few more minutes you'll reach the famous Puerto Banús which is known for its luxury shops and many restaurants. Outside the apartment, you'll find the amazing chiringuito (beach bar) "Playa los Monteros" and access the famous "Senda Litoral", a wooden pathway alongside the beach, which can even take you to the center of Marbella and Puerto Banús. The two nearest supermarkets are "Carrefour" and "Aldi", both 5 min away by car, the latest can be reached within a 20-minute walk. The airport is 40 minutes away. It is the perfect apartment for couples, families or groups of friends.

| Расположение Первая линия пляжа Рядом с морем Урбанизация    | <b>ОРИЕНТАЦИЯ</b><br><b>У</b> Юг | <b>Состояние</b> Отличное                                                                                                                                                                           | бассейн<br>Общий<br>Детский бассейн     |
|--------------------------------------------------------------|----------------------------------|-----------------------------------------------------------------------------------------------------------------------------------------------------------------------------------------------------|-----------------------------------------|
| <b>Климат-контроль</b> ✓ Кондиционер ✓ Центральное отопление | <b>вид</b><br>• Море<br>• Сад    | Особенности Крытая терраса Лифт Встроенные шкафы Приватная терраса Спутниковое телевидение Подсобное помещение Мраморные полы Двойные стеклопакеты Круглосуточная ресепшн Подвал Оптическое волокно | <b>Мебель ✓</b> Полностью меблированный |
| <b>Кухня</b><br><b>✓</b> Полностью оборудованная             | Сад<br>Общественный<br>Приватный | меры безопасности Огражденный комплекс Охрана 24 часа                                                                                                                                               | Парковка<br>Подземная<br>Улица          |
| Категория Первая линия пляжа                                 |                                  |                                                                                                                                                                                                     |                                         |