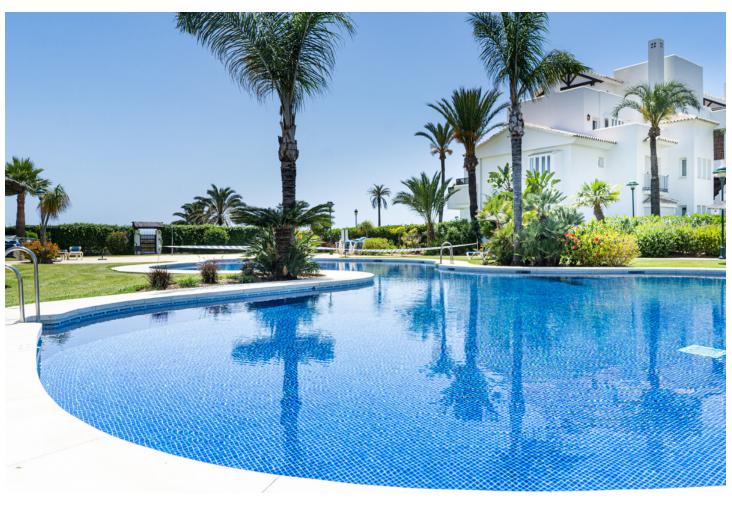

Beachfront apartment Palm Beach. This is a 3-bedroom apartment on the ground/floor with a private garden. Located in one of the best blocks, it consists of an entrance area with a guest toilet, three bedrooms and two bathrooms. The apartment has a modern and renovated interior. The living room forms an open space with the kitchen and opens up to a beautiful terrace with a big dining table. The terrace is covered, yet it leads to a beautiful garden equipped with sun lounges. From the garden you can see and hear the sea, moreover it is surrounded by hedges, which makes it very private and peaceful. The apartment is as close as you can get to the beach and the sea. There are no roads, parking lots or other buildings that disturb the view and the sounds of the waves. The beach can be accessed within two minutes through the community garden, which offers you an amazing pool and place to relax. The complex has 24 hour security with electric gates, a concierge and underground parking for two cars. The apartment is only a 6-minute drive away from Marbella where you'll find many traditional Spanish tapas restaurants, Italian restaurants and bars. Within a few more minutes you'll reach the famous Puerto Banús which is known for its luxury shops and many restaurants. Outside the apartment, you'll find the amazing chiringuito (beach bar) "Playa los Monteros" and access the famous "Senda Litoral", a wooden pathway alongside the beach, which can even take you to the center of Marbella and Puerto Banús. The two nearest supermarkets are "Carrefour" and "Aldi", both 5 min away by car, the latest can be reached within a 20-minute walk. The airport is 40 minutes away. It is the perfect apartment for couples, families or groups of friends.