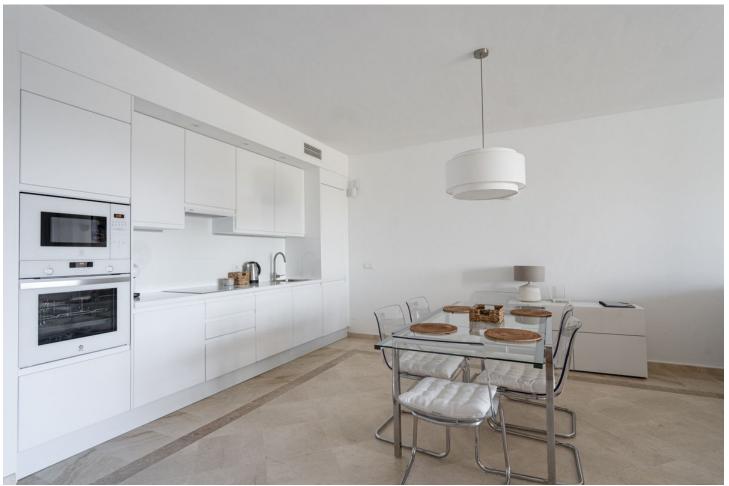

Beachfront apartment Palm Beach. This is a 3-bedroom apartment on the ground/floor with a private garden. Located in one of the best blocks, it consists of an entrance area with a guest toilet, three bedrooms and two bathrooms. The apartment has a modern and renovated interior. The living room forms an open space with the kitchen and opens up to a beautiful terrace with a big dining table. The terrace is covered, yet it leads to a beautiful garden equipped with sun lounges. From the garden you can see and hear the sea, moreover it is surrounded by hedges, which makes it very private and peaceful. The apartment is as close as you can get to the beach and the sea. There are no roads, parking lots or other buildings that disturb the view and the sounds of the waves. The beach can be accessed within two minutes through the community garden, which offers you an amazing pool and place to relax. The complex has 24 hour security with electric gates, a concierge and underground parking for two cars. The apartment is only a 6-minute drive away from Marbella where you'll find many traditional Spanish tapas restaurants, Italian restaurants and bars. Within a few more minutes you'll reach the famous Puerto Banús which is known for its luxury shops and many restaurants. Outside the apartment, you'll find the amazing chiringuito (beach bar) "Playa los Monteros" and access the famous "Senda Litoral", a wooden pathway alongside the beach, which can even take you to the center of Marbella and Puerto Banús. The two nearest supermarkets are "Carrefour" and "Aldi", both 5 min away by car, the latest can be reached within a 20-minute walk. The airport is 40 minutes away. It is the perfect apartment for couples, families or groups of friends.

| Расположение Первая линия пляжа Рядом с морем Урбанизация    | <b>ОРИЕНТАЦИЯ</b><br><b>У</b> Юг | <b>Состояние</b> Отличное                                                                                                                                                                           | бассейн<br>Общий<br>Детский бассейн     |
|--------------------------------------------------------------|----------------------------------|-----------------------------------------------------------------------------------------------------------------------------------------------------------------------------------------------------|-----------------------------------------|
| <b>Климат-контроль</b> ✓ Кондиционер ✓ Центральное отопление | <b>вид</b><br>• Море<br>• Сад    | Особенности Крытая терраса Лифт Встроенные шкафы Приватная терраса Спутниковое телевидение Подсобное помещение Мраморные полы Двойные стеклопакеты Круглосуточная ресепшн Подвал Оптическое волокно | <b>Мебель ✓</b> Полностью меблированный |
| <b>Кухня</b><br><b>✓</b> Полностью оборудованная             | Сад<br>Общественный<br>Приватный | меры безопасности Огражденный комплекс Охрана 24 часа                                                                                                                                               | Парковка<br>Подземная<br>Улица          |
| Категория Первая линия пляжа                                 |                                  |                                                                                                                                                                                                     |                                         |