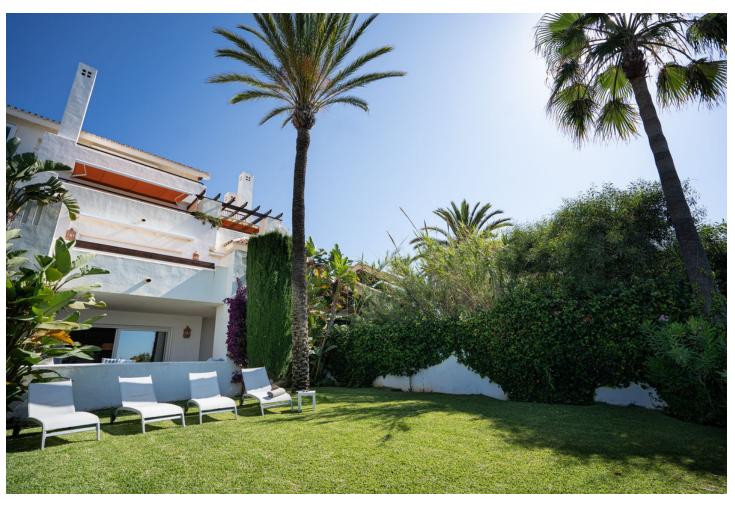

Beachfront apartment Palm Beach. This is a 3-bedroom apartment on the ground/floor with a private garden. Located in one of the best blocks, it consists of an entrance area with a guest toilet, three bedrooms and two bathrooms. The apartment has a modern and renovated interior. The living room forms an open space with the kitchen and opens up to a beautiful terrace with a big dining table. The terrace is covered, yet it leads to a beautiful garden equipped with sun lounges. From the garden you can see and hear the sea, moreover it is surrounded by hedges, which makes it very private and peaceful. The apartment is as close as you can get to the beach and the sea. There are no roads, parking lots or other buildings that disturb the view and the sounds of the waves. The beach can be accessed within two minutes through the community garden, which offers you an amazing pool and place to relax. The complex has 24 hour security with electric gates, a concierge and underground parking for two cars. The apartment is only a 6-minute drive away from Marbella where you'll find many traditional Spanish tapas restaurants, Italian restaurants and bars. Within a few more minutes you'll reach the famous Puerto Banús which is known for its luxury shops and many restaurants. Outside the apartment, you'll find the amazing chiringuito (beach bar) "Playa los Monteros" and access the famous "Senda Litoral", a wooden pathway alongside the beach, which can even take you to the center of Marbella and Puerto Banús. The two nearest supermarkets are "Carrefour" and "Aldi", both 5 min away by car, the latest can be reached within a 20-minute walk. The airport is 40 minutes away. It is the perfect apartment for couples, families or groups of friends.