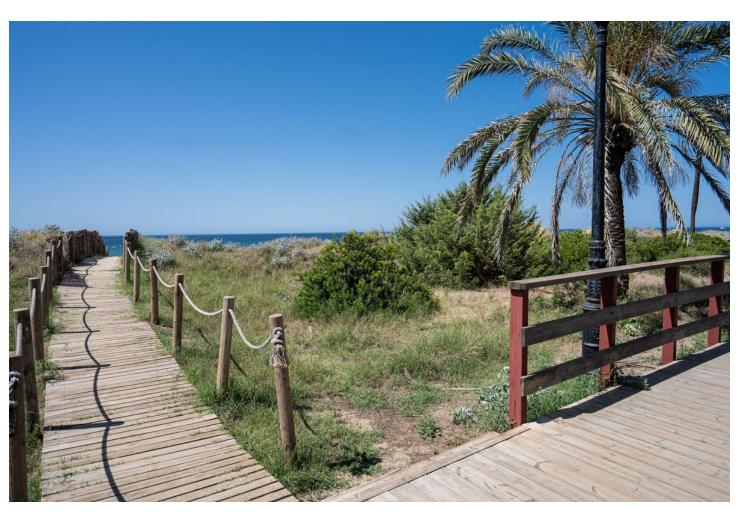

Beachfront apartment Palm Beach. This is a 3-bedroom apartment on the ground/floor with a private garden. Located in one of the best blocks, it consists of an entrance area with a guest toilet, three bedrooms and two bathrooms. The apartment has a modern and renovated interior. The living room forms an open space with the kitchen and opens up to a beautiful terrace with a big dining table. The terrace is covered, yet it leads to a beautiful garden equipped with sun lounges. From the garden you can see and hear the sea, moreover it is surrounded by hedges, which makes it very private and peaceful. The apartment is as close as you can get to the beach and the sea. There are no roads, parking lots or other buildings that disturb the view and the sounds of the waves. The beach can be accessed within two minutes through the community garden, which offers you an amazing pool and place to relax. The complex has 24 hour security with electric gates, a concierge and underground parking for two cars. The apartment is only a 6-minute drive away from Marbella where you'll find many traditional Spanish tapas restaurants, Italian restaurants and bars. Within a few more minutes you'll reach the famous Puerto Banús which is known for its luxury shops and many restaurants. Outside the apartment, you'll find the amazing chiringuito (beach bar) "Playa los Monteros" and access the famous "Senda Litoral", a wooden pathway alongside the beach, which can even take you to the center of Marbella and Puerto Banús. The two nearest supermarkets are "Carrefour" and "Aldi", both 5 min away by car, the latest can be reached within a 20-minute walk. The airport is 40 minutes away. It is the perfect apartment for couples, families or groups of friends.