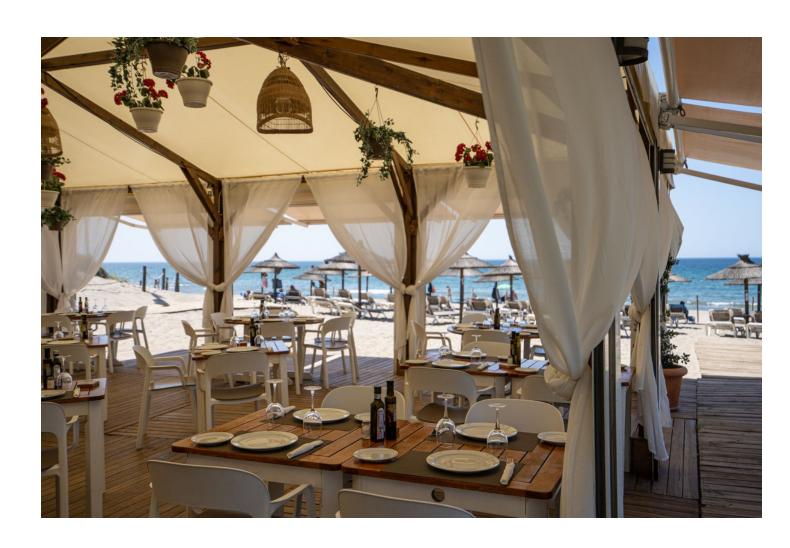

Beachfront apartment Palm Beach. This is a 3-bedroom apartment on the ground/floor with a private garden. Located in one of the best blocks, it consists of an entrance area with a guest toilet, three bedrooms and two bathrooms. The apartment has a modern and renovated interior. The living room forms an open space with the kitchen and opens up to a beautiful terrace with a big dining table. The terrace is covered, yet it leads to a beautiful garden equipped with sun lounges. From the garden you can see and hear the sea, moreover it is surrounded by hedges, which makes it very private and peaceful. The apartment is as close as you can get to the beach and the sea. There are no roads, parking lots or other buildings that disturb the view and the sounds of the waves. The beach can be accessed within two minutes through the community garden, which offers you an amazing pool and place to relax. The complex has 24 hour security with electric gates, a concierge and underground parking for two cars. The apartment is only a 6-minute drive away from Marbella where you'll find many traditional Spanish tapas restaurants, Italian restaurants and bars. Within a few more minutes you'll reach the famous Puerto Banús which is known for its luxury shops and many restaurants. Outside the apartment, you'll find the amazing chiringuito (beach bar) "Playa los Monteros" and access the famous "Senda Litoral", a wooden pathway alongside the beach, which can even take you to the center of Marbella and Puerto Banús. The two nearest supermarkets are "Carrefour" and "Aldi", both 5 min away by car, the latest can be reached within a 20-minute walk. The airport is 40 minutes away. It is the perfect apartment for couples, families or groups of friends.