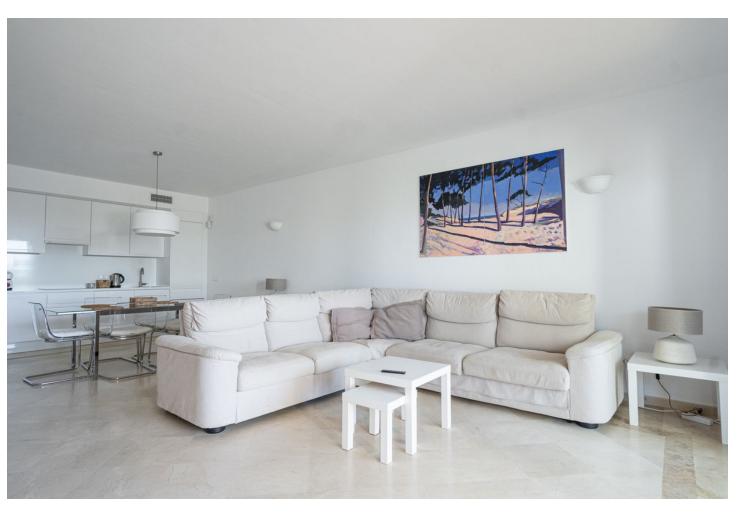

Beachfront apartment Palm Beach. This is a 3-bedroom apartment on the ground/floor with a private garden. Located in one of the best blocks, it consists of an entrance area with a guest toilet, three bedrooms and two bathrooms. The apartment has a modern and renovated interior. The living room forms an open space with the kitchen and opens up to a beautiful terrace with a big dining table. The terrace is covered, yet it leads to a beautiful garden equipped with sun lounges. From the garden you can see and hear the sea, moreover it is surrounded by hedges, which makes it very private and peaceful. The apartment is as close as you can get to the beach and the sea. There are no roads, parking lots or other buildings that disturb the view and the sounds of the waves. The beach can be accessed within two minutes through the community garden, which offers you an amazing pool and place to relax. The complex has 24 hour security with electric gates, a concierge and underground parking for two cars. The apartment is only a 6-minute drive away from Marbella where you'll find many traditional Spanish tapas restaurants, Italian restaurants and bars. Within a few more minutes you'll reach the famous Puerto Banús which is known for its luxury shops and many restaurants. Outside the apartment, you'll find the amazing chiringuito (beach bar) "Playa los Monteros" and access the famous "Senda Litoral", a wooden pathway alongside the beach, which can even take you to the center of Marbella and Puerto Banús. The two nearest supermarkets are "Carrefour" and "Aldi", both 5 min away by car, the latest can be reached within a 20-minute walk. The airport is 40 minutes away. It is the perfect apartment for couples, families or groups of friends.