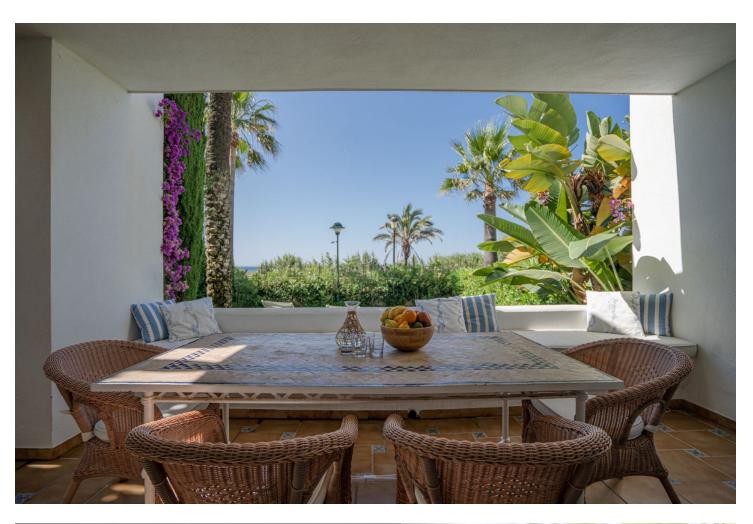

Beachfront apartment Palm Beach. This is a 3-bedroom apartment on the ground/floor with a private garden. Located in one of the best blocks, it consists of an entrance area with a guest toilet, three bedrooms and two bathrooms. The apartment has a modern and renovated interior. The living room forms an open space with the kitchen and opens up to a beautiful terrace with a big dining table. The terrace is covered, yet it leads to a beautiful garden equipped with sun lounges. From the garden you can see and hear the sea, moreover it is surrounded by hedges, which makes it very private and peaceful. The apartment is as close as you can get to the beach and the sea. There are no roads, parking lots or other buildings that disturb the view and the sounds of the waves. The beach can be accessed within two minutes through the community garden, which offers you an amazing pool and place to relax. The complex has 24 hour security with electric gates, a concierge and underground parking for two cars. The apartment is only a 6-minute drive away from Marbella where you'll find many traditional Spanish tapas restaurants, Italian restaurants and bars. Within a few more minutes you'll reach the famous Puerto Banús which is known for its luxury shops and many restaurants. Outside the apartment, you'll find the amazing chiringuito (beach bar) "Playa los Monteros" and access the famous "Senda Litoral", a wooden pathway alongside the beach, which can even take you to the center of Marbella and Puerto Banús. The two nearest supermarkets are "Carrefour" and "Aldi", both 5 min away by car, the latest can be reached within a 20-minute walk. The airport is 40 minutes away. It is the perfect apartment for couples, families or groups of friends.