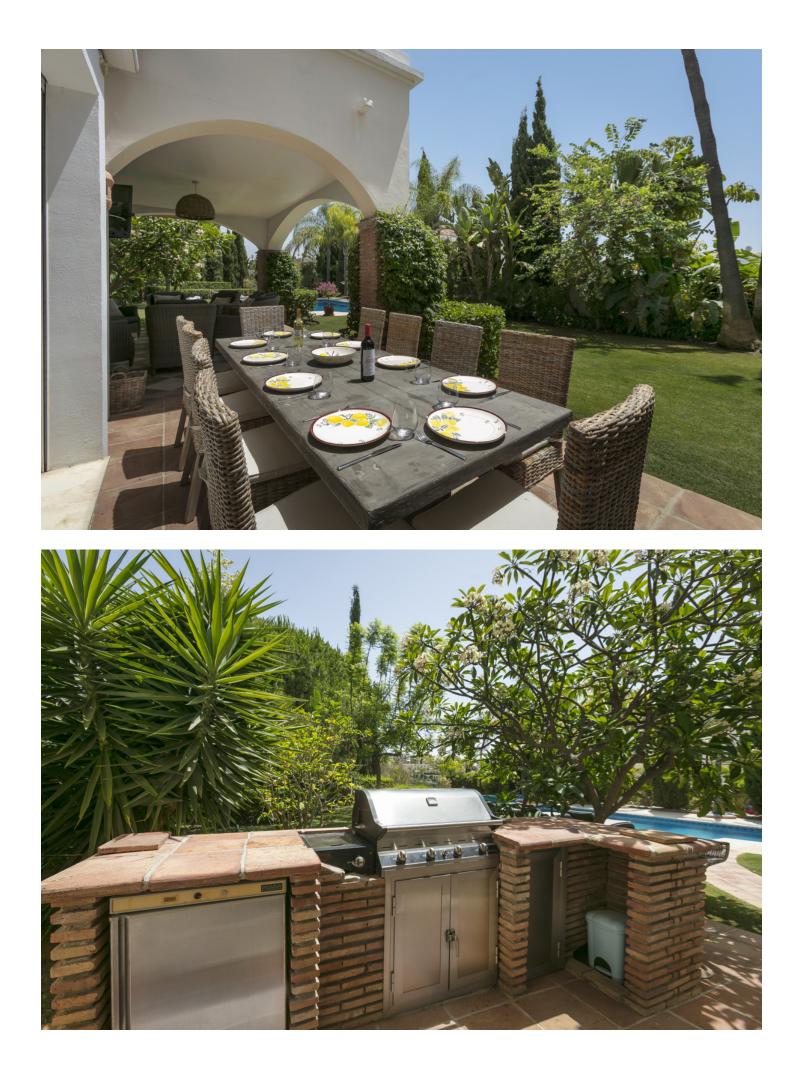

437 m2

5

1407 m2

Villa Penati is in Reserva de la Quinta, a small, highly prestigious and extremely secure and gated community of villas located frontline to the beautifully picturesque La Quinta Golf course. Set in an unbeatable location, this extremely private villa is only a short drive from Marbella and Puerto Banus and is within easy reach of a vast number of excellent restaurants, supermarkets and other amenities. Set at the top of the famous Nueva Andalucía Golf Valley, Villa Penati is perfect for groups or families looking for a quiet and relaxing holiday or for golfers. The villa is no more than fifteen minutes form a dozen championship golf courses. This immaculate south facing five-bedroom holiday home is built over three levels, on the main floor is a spectacular entrance hall featuring a beautiful staircase, chandelier and domed ceiling, reminiscent of the Renaissance era. This space then leads on to spacious and bright open plan lounge and dining area with a wonderful fireplace, perfect for cosy evenings in. Adjacent, is an additional living room which follows on to a modern and fully equipped kitchen with an island. Also, on this floor is a charming guest suite. All rooms on this level have access to the terraces and wonderful tropical landscaped gardens which feature a BBQ area, sunbed deck, a heated swimming pool (perfect for all year round swimming) and a unique secluded terrace with panoramic views of La Quinta and La Concha mountain. On the first floor, is the master suite with a super comfortable seating area, walk in wardrobe, spacious bathroom with a luxurious jacuzzi and separate shower, all sharing a beautiful south facing terrace overlooking the stunning gardens. You can also find two additional guest suites sharing access to a sunny terrace space. On the lower floor, the garage has been recently converted in to an independent guest apartment comprising two king size beds which sleep up to four guests as well as a spacious bathroom. This section of the villa has its own access to the utility room as well as independent access from the exterior of the villa, ideal for guests requiring extra privacy. Additional features include on-site parking for up to four cars, air-conditioning, oil fired central heating (which makes the villa very cosy in winter), alarm system and 24hr security. The property is managed on behalf of the owners by Finest Rentals. We are a family business with great reviews across a wide range of holiday rental portals so guests are assured of top-quality service and an excellent experience. In the property, you can enjoy a choice of over one thousand TV Channels in almost every language including English, Swedish, French and Russian and included is BT Sports, Sky Movies and all the Sky Sports channels; there is also an enormous selection of free movies and box sets. We also provide fast and free WIFI with speeds of up to 100mb and unlimited downloads. Guests staying for more than a week will be entitled to a free clean and mid-stay towel and bed linen change. By prior arrangement, and at an additional cost this can be arranged more frequently if required. We can also provide maid's service and arrange catering for you in the property. One of our team will always personally check you in and out and will be on hand if you need anything (we all live nearby) but otherwise we will leave you alone to enjoy your holiday in peace and quiet. Please contact us with anything that you would like to know - we are here to help in any way that we can.