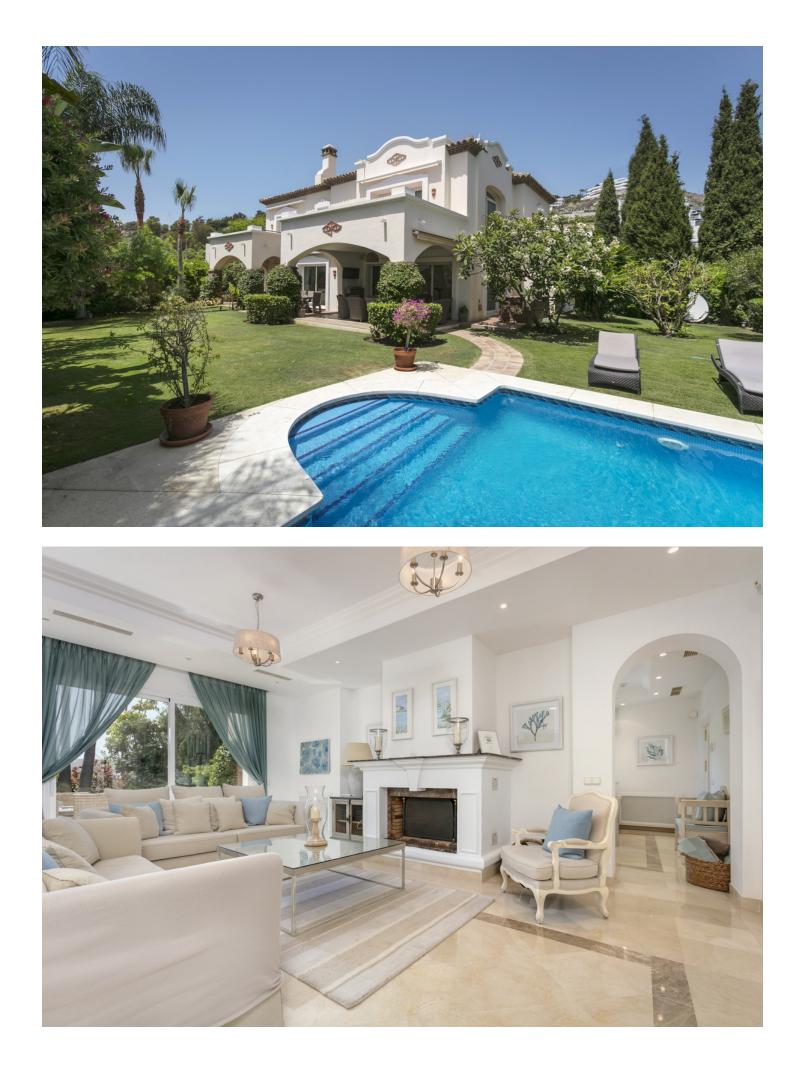

437 m2

5

1407 m2

Villa Penati is in Reserva de la Quinta, a small, highly prestigious and extremely secure and gated community of villas located frontline to the beautifully picturesque La Quinta Golf course. Set in an unbeatable location, this extremely private villa is only a short drive from Marbella and Puerto Banus and is within easy reach of a vast number of excellent restaurants, supermarkets and other amenities. Set at the top of the famous Nueva Andalucía Golf Valley, Villa Penati is perfect for groups or families looking for a quiet and relaxing holiday or for golfers. The villa is no more than fifteen minutes form a dozen championship golf courses. This immaculate south facing five-bedroom holiday home is built over three levels, on the main floor is a spectacular entrance hall featuring a beautiful staircase, chandelier and domed ceiling, reminiscent of the Renaissance era. This space then leads on to spacious and bright open plan lounge and dining area with a wonderful fireplace, perfect for cosy evenings in. Adjacent, is an additional living room which follows on to a modern and fully equipped kitchen with an island. Also, on this floor is a charming guest suite. All rooms on this level have access to the terraces and wonderful tropical landscaped gardens which feature a BBQ area, sunbed deck, a heated swimming pool (perfect for all year round swimming) and a unique secluded terrace with panoramic views of La Quinta and La Concha mountain. On the first floor, is the master suite with a super comfortable seating area, walk in wardrobe, spacious bathroom with a luxurious jacuzzi and separate shower, all sharing a beautiful south facing terrace overlooking the stunning gardens. You can also find two additional guest suites sharing access to a sunny terrace space. On the lower floor, the garage has been recently converted in to an independent guest apartment comprising two king size beds which sleep up to four guests as well as a spacious bathroom. This section of the villa has its own access to the utility room as well as independent access from the exterior of the villa, ideal for guests requiring extra privacy. Additional features include on-site parking for up to four cars, air-conditioning, oil fired central heating (which makes the villa very cosy in winter), alarm system and 24hr security. The property is managed on behalf of the owners by Finest Rentals. We are a family business with great reviews across a wide range of holiday rental portals so guests are assured of top-quality service and an excellent experience. In the property, you can enjoy a choice of over one thousand TV Channels in almost every language including English, Swedish, French and Russian and included is BT Sports, Sky Movies and all the Sky Sports channels; there is also an enormous selection of free movies and box sets. We also provide fast and free WIFI with speeds of up to 100mb and unlimited downloads. Guests staying for more than a week will be entitled to a free clean and mid-stay towel and bed linen change. By prior arrangement, and at an additional cost this can be arranged more frequently if required. We can also provide maid's service and arrange catering for you in the property. One of our team will always personally check you in and out and will be on hand if you need anything (we all live nearby) but otherwise we will leave you alone to enjoy your holiday in peace and quiet. Please contact us with anything that you would like to know - we are here to help in any way that we can.