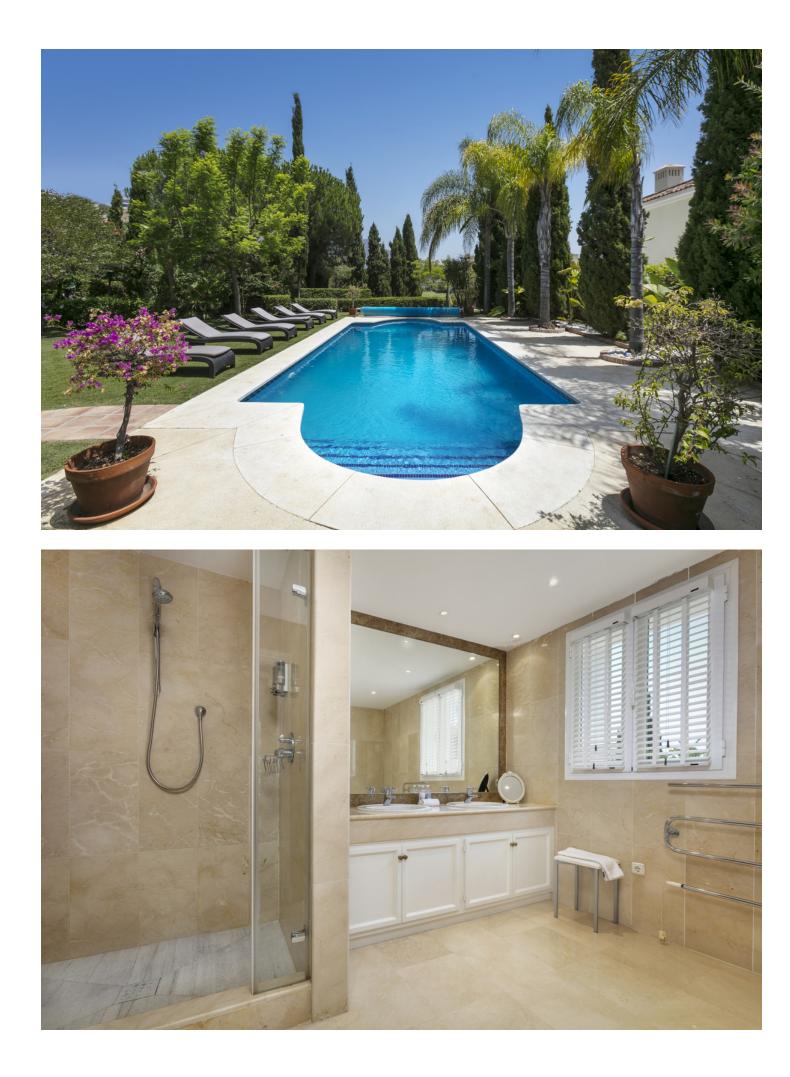

437 m2

5

1407 m2

Villa Penati is in Reserva de la Quinta, a small, highly prestigious and extremely secure and gated community of villas located frontline to the beautifully picturesque La Quinta Golf course. Set in an unbeatable location, this extremely private villa is only a short drive from Marbella and Puerto Banus and is within easy reach of a vast number of excellent restaurants, supermarkets and other amenities. Set at the top of the famous Nueva Andalucía Golf Valley, Villa Penati is perfect for groups or families looking for a quiet and relaxing holiday or for golfers. The villa is no more than fifteen minutes form a dozen championship golf courses. This immaculate south facing five-bedroom holiday home is built over three levels, on the main floor is a spectacular entrance hall featuring a beautiful staircase, chandelier and domed ceiling, reminiscent of the Renaissance era. This space then leads on to spacious and bright open plan lounge and dining area with a wonderful fireplace, perfect for cosy evenings in. Adjacent, is an additional living room which follows on to a modern and fully equipped kitchen with an island. Also, on this floor is a charming guest suite. All rooms on this level have access to the terraces and wonderful tropical landscaped gardens which feature a BBQ area, sunbed deck, a heated swimming pool (perfect for all year round swimming) and a unique secluded terrace with panoramic views of La Quinta and La Concha mountain. On the first floor, is the master suite with a super comfortable seating area, walk in wardrobe, spacious bathroom with a luxurious jacuzzi and separate shower, all sharing a beautiful south facing terrace overlooking the stunning gardens. You can also find two additional guest suites sharing access to a sunny terrace space. On the lower floor, the garage has been recently converted in to an independent guest apartment comprising two king size beds which sleep up to four guests as well as a spacious bathroom. This section of the villa has its own access to the utility room as well as independent access from the exterior of the villa, ideal for guests requiring extra privacy. Additional features include on-site parking for up to four cars, air-conditioning, oil fired central heating (which makes the villa very cosy in winter), alarm system and 24hr security. The property is managed on behalf of the owners by Finest Rentals. We are a family business with great reviews across a wide range of holiday rental portals so guests are assured of top-quality service and an excellent experience. In the property, you can enjoy a choice of over one thousand TV Channels in almost every language including English, Swedish, French and Russian and included is BT Sports, Sky Movies and all the Sky Sports channels; there is also an enormous selection of free movies and box sets. We also provide fast and free WIFI with speeds of up to 100mb and unlimited downloads. Guests staying for more than a week will be entitled to a free clean and mid-stay towel and bed linen change. By prior arrangement, and at an additional cost this can be arranged more frequently if required. We can also provide maid's service and arrange catering for you in the property. One of our team will always personally check you in and out and will be on hand if you need anything (we all live nearby) but otherwise we will leave you alone to enjoy your holiday in peace and quiet. Please contact us with anything that you would like to know - we are here to help in any way that we can.