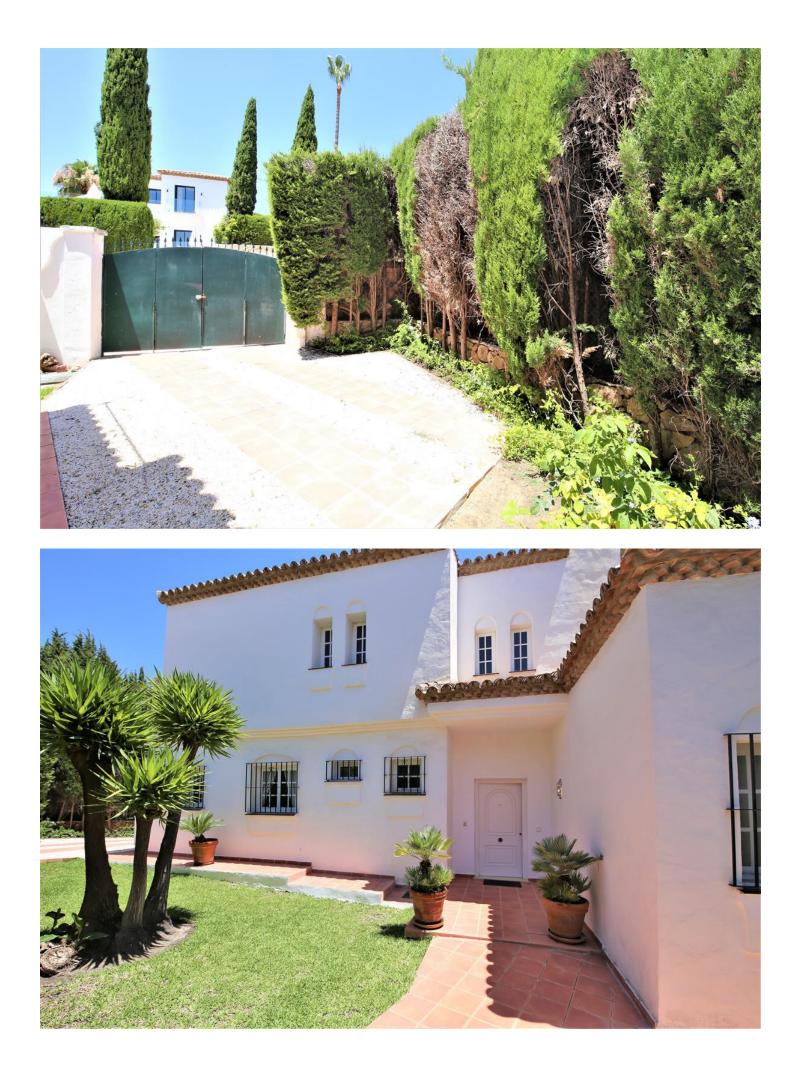

This lovely spacious villa is just a few minutes' drive from the beach and Puerto Banus marina. It is set in the exclusive closed Marbella Country Club urbanisation and it is only available for families, golfers and married couples. This stylish and well appointed villa is in immediate reach of the Las Brisas and Aloha Golf golf courses. All the amenities you could require, from the shops and restaurants to the bars and nightlife are just a short stop away in Marbella. As soon as you enter the villa, you will notice its welcoming and friendly family atmosphere. The large living room and four bedrooms provide comfortable accommodation for up to six guests. The entire property has independent air-conditioning units in all bedrooms and living room. Off the kitchen, you will find a lovely seated outdoor dining area which provides the perfect location for alfresco dining, a built-in charcoal BBQ is also available. The private garden and the surrounding areas around the good sized private pool are ideal for sunbathing and relaxing. A private parking space is also available along with plenty of street parking inside the community. Overall, this villa offers quality accommodation in a very relaxed location. This lovely villa is located in the very quiet resort of "The Marbella Country Club" which is located in Nueva Andalucia, Marbella, This beautiful and spacious house is just 5 km away from the famous Puerto Banus. The urbanisation is gated with a friendly security guard who knows everybody who is coming and going. There are many well known golf clubs in the surrounding area such as Las Brisas and Aloha golf. The surrounding neighbourhood is definitely for those who are looking for a quiet, relaxing location in a quality setting. This closed community is only available for families during the summer.