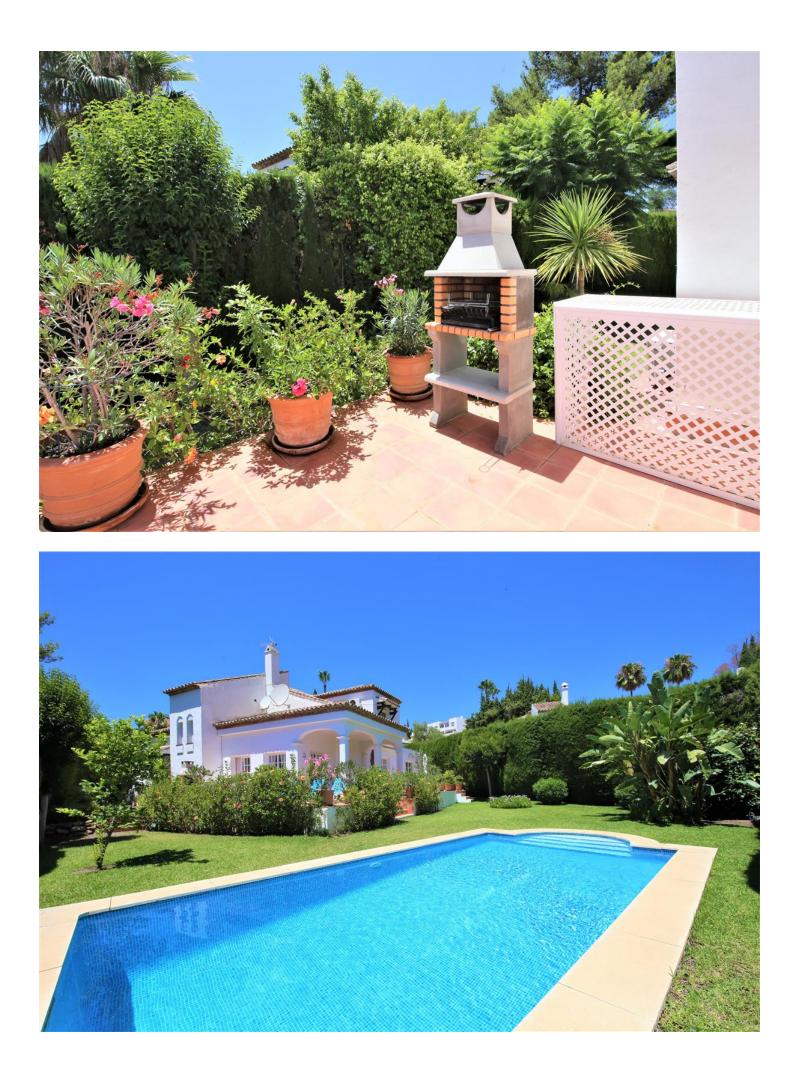

This lovely spacious villa is just a few minutes' drive from the beach and Puerto Banus marina. It is set in the exclusive closed Marbella Country Club urbanisation and it is only available for families, golfers and married couples. This stylish and well appointed villa is in immediate reach of the Las Brisas and Aloha Golf golf courses. All the amenities you could require, from the shops and restaurants to the bars and nightlife are just a short stop away in Marbella. As soon as you enter the villa, you will notice its welcoming and friendly family atmosphere. The large living room and four bedrooms provide comfortable accommodation for up to six guests. The entire property has independent air-conditioning units in all bedrooms and living room. Off the kitchen, you will find a lovely seated outdoor dining area which provides the perfect location for alfresco dining, a built-in charcoal BBQ is also available. The private garden and the surrounding areas around the good sized private pool are ideal for sunbathing and relaxing. A private parking space is also available along with plenty of street parking inside the community. Overall, this villa offers quality accommodation in a very relaxed location. This lovely villa is located in the very quiet resort of "The Marbella Country Club" which is located in Nueva Andalucia, Marbella, This beautiful and spacious house is just 5 km away from the famous Puerto Banus. The urbanisation is gated with a friendly security guard who knows everybody who is coming and going. There are many well known golf clubs in the surrounding area such as Las Brisas and Aloha golf. The surrounding neighbourhood is definitely for those who are looking for a quiet, relaxing location in a quality setting. This closed community is only available for families during the summer.