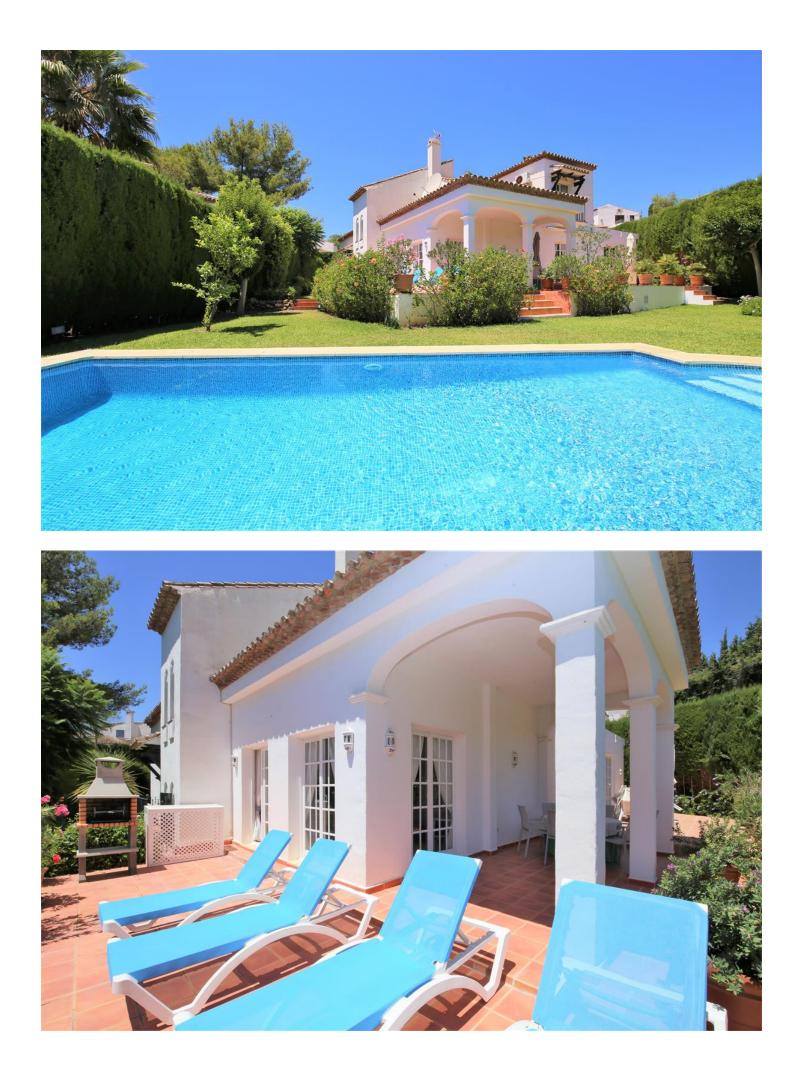

This lovely spacious villa is just a few minutes' drive from the beach and Puerto Banus marina. It is set in the exclusive closed Marbella Country Club urbanisation and it is only available for families, golfers and married couples. This stylish and well appointed villa is in immediate reach of the Las Brisas and Aloha Golf golf courses. All the amenities you could require, from the shops and restaurants to the bars and nightlife are just a short stop away in Marbella. As soon as you enter the villa, you will notice its welcoming and friendly family atmosphere. The large living room and four bedrooms provide comfortable accommodation for up to six guests. The entire property has independent air-conditioning units in all bedrooms and living room. Off the kitchen, you will find a lovely seated outdoor dining area which provides the perfect location for alfresco dining, a built-in charcoal BBQ is also available. The private garden and the surrounding areas around the good sized private pool are ideal for sunbathing and relaxing. A private parking space is also available along with plenty of street parking inside the community. Overall, this villa offers quality accommodation in a very relaxed location. This lovely villa is located in the very quiet resort of "The Marbella Country Club" which is located in Nueva Andalucia, Marbella, This beautiful and spacious house is just 5 km away from the famous Puerto Banus. The urbanisation is gated with a friendly security guard who knows everybody who is coming and going. There are many well known golf clubs in the surrounding area such as Las Brisas and Aloha golf. The surrounding neighbourhood is definitely for those who are looking for a quiet, relaxing location in a quality setting. This closed community is only available for families during the summer.