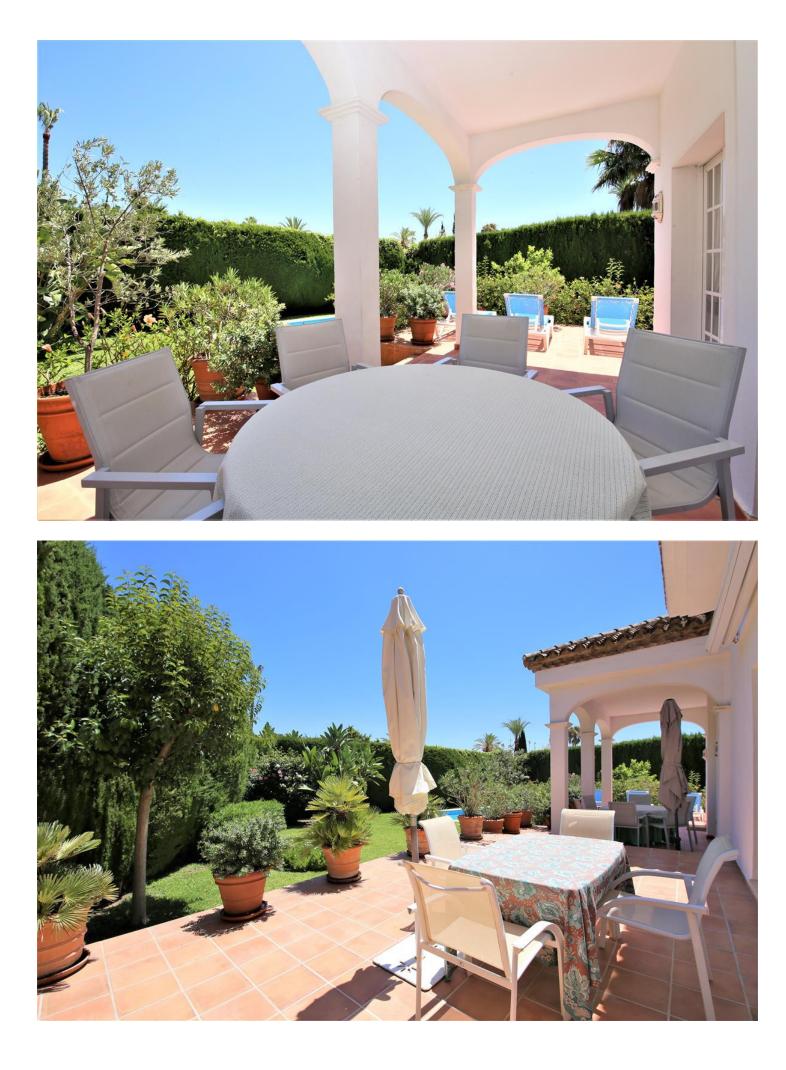

This lovely spacious villa is just a few minutes' drive from the beach and Puerto Banus marina. It is set in the exclusive closed Marbella Country Club urbanisation and it is only available for families, golfers and married couples. This stylish and well appointed villa is in immediate reach of the Las Brisas and Aloha Golf golf courses. All the amenities you could require, from the shops and restaurants to the bars and nightlife are just a short stop away in Marbella. As soon as you enter the villa, you will notice its welcoming and friendly family atmosphere. The large living room and four bedrooms provide comfortable accommodation for up to six guests. The entire property has independent air-conditioning units in all bedrooms and living room. Off the kitchen, you will find a lovely seated outdoor dining area which provides the perfect location for alfresco dining, a built-in charcoal BBQ is also available. The private garden and the surrounding areas around the good sized private pool are ideal for sunbathing and relaxing. A private parking space is also available along with plenty of street parking inside the community. Overall, this villa offers quality accommodation in a very relaxed location. This lovely villa is located in the very quiet resort of "The Marbella Country Club" which is located in Nueva Andalucia, Marbella, This beautiful and spacious house is just 5 km away from the famous Puerto Banus. The urbanisation is gated with a friendly security guard who knows everybody who is coming and going. There are many well known golf clubs in the surrounding area such as Las Brisas and Aloha golf. The surrounding neighbourhood is definitely for those who are looking for a quiet, relaxing location in a quality setting. This closed community is only available for families during the summer.