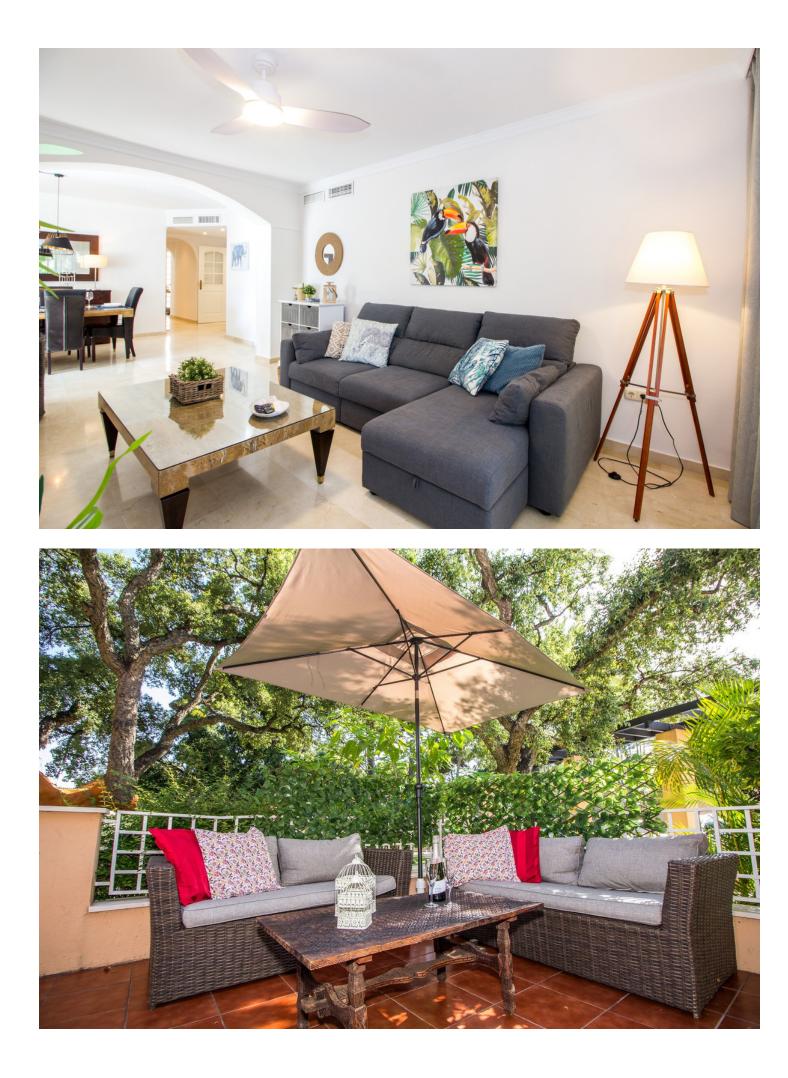

3

🛛 30 m2

Jardines de Santa Maria Golf, Elviria: This is a 3 double bedroom ground floor apartment sleeps up to 6 guests in comfortable surroundings guaranteeing a truly memorable holiday. Beautifully furnished in a contemporary style the Master Bedroom boasts a large ensuite bathroom with corner bath, dressing area and direct access to the terrace. The combined Lounge/Diner (with dining table for up to 6 diners) and L-shaped sofa also opens out to the spacious terrace area with chill-out seating and umbrella. High speed fibre optic wifi is provided for those who need to stay in touch or work remotely and there is a huge variety of TV channels as well as Roku smart TV box. The 2nd bedroom has a gueen size double bed and the 3rd bedroom two single beds - with these bedrooms sharing the 2nd bathroom (with walk in shower). For those guests who like to prepare some of their own meals, the kitchen has been fully renovated and is completely equipped with microwave, hob, oven, american style refrigerator etc whilst the utility room houses the washing machine. Parking is in the underground car park, there is plenty of guest parking also and 24hr security as well as a choice of pools set in beautiful gardens. This urbanisation is an easy 7 minute walk to an 18 hole golf course with club restaurant and bar and the commercial centre of Elviria with it's banks, supermarkets, restaurants and cafes is also an easy 7 minute walk away. In this area, you will also find the bus stops to travel to Marbella Centre and Fuengirola which are a 30 minute bus ride away. For those with children, there is Aventura Amazonia zip wire fun park, just 5 minutes away as well as walking tracks and children play area. East Marbella has the best sandy beaches, the closest being just 15 minutes walk away. Casa Sonrisa is the perfect destination for holiday makers looking for quality accommodation within easy reach of amenities.