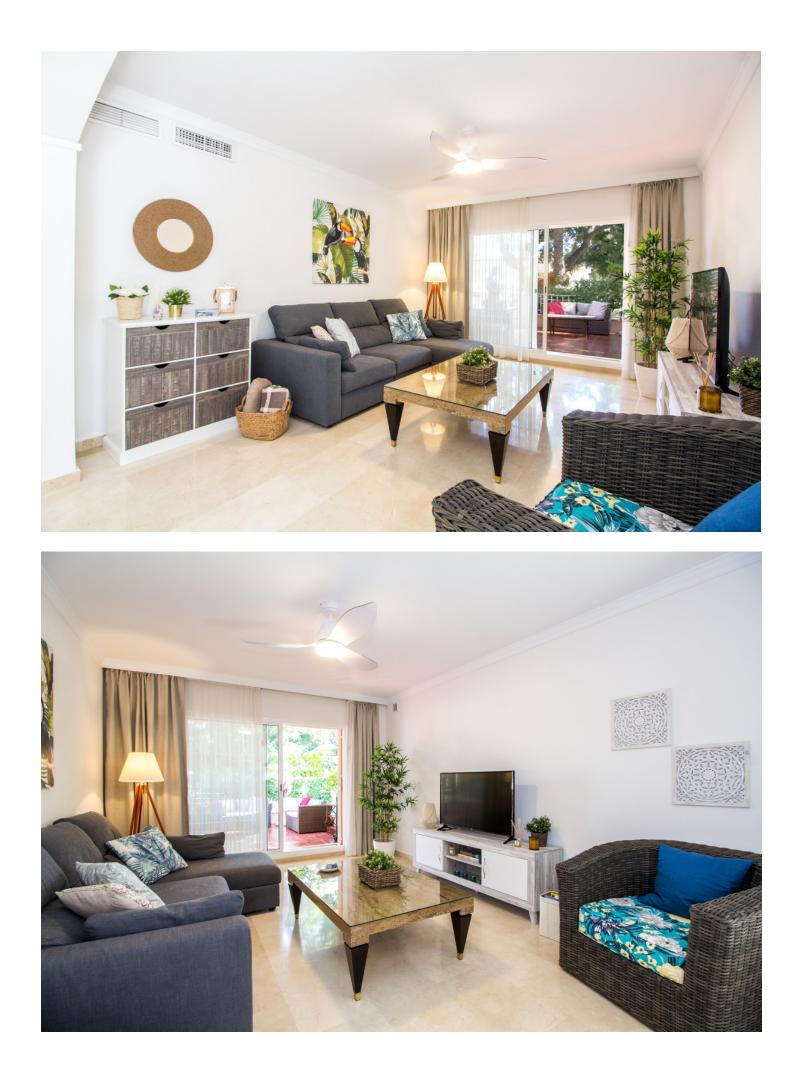

3

🛛 30 m2

Jardines de Santa Maria Golf, Elviria: This is a 3 double bedroom ground floor apartment sleeps up to 6 guests in comfortable surroundings guaranteeing a truly memorable holiday. Beautifully furnished in a contemporary style the Master Bedroom boasts a large ensuite bathroom with corner bath, dressing area and direct access to the terrace. The combined Lounge/Diner (with dining table for up to 6 diners) and L-shaped sofa also opens out to the spacious terrace area with chill-out seating and umbrella. High speed fibre optic wifi is provided for those who need to stay in touch or work remotely and there is a huge variety of TV channels as well as Roku smart TV box. The 2nd bedroom has a gueen size double bed and the 3rd bedroom two single beds - with these bedrooms sharing the 2nd bathroom (with walk in shower). For those guests who like to prepare some of their own meals, the kitchen has been fully renovated and is completely equipped with microwave, hob, oven, american style refrigerator etc whilst the utility room houses the washing machine. Parking is in the underground car park, there is plenty of guest parking also and 24hr security as well as a choice of pools set in beautiful gardens. This urbanisation is an easy 7 minute walk to an 18 hole golf course with club restaurant and bar and the commercial centre of Elviria with it's banks, supermarkets, restaurants and cafes is also an easy 7 minute walk away. In this area, you will also find the bus stops to travel to Marbella Centre and Fuengirola which are a 30 minute bus ride away. For those with children, there is Aventura Amazonia zip wire fun park, just 5 minutes away as well as walking tracks and children play area. East Marbella has the best sandy beaches, the closest being just 15 minutes walk away. Casa Sonrisa is the perfect destination for holiday makers looking for quality accommodation within easy reach of amenities.