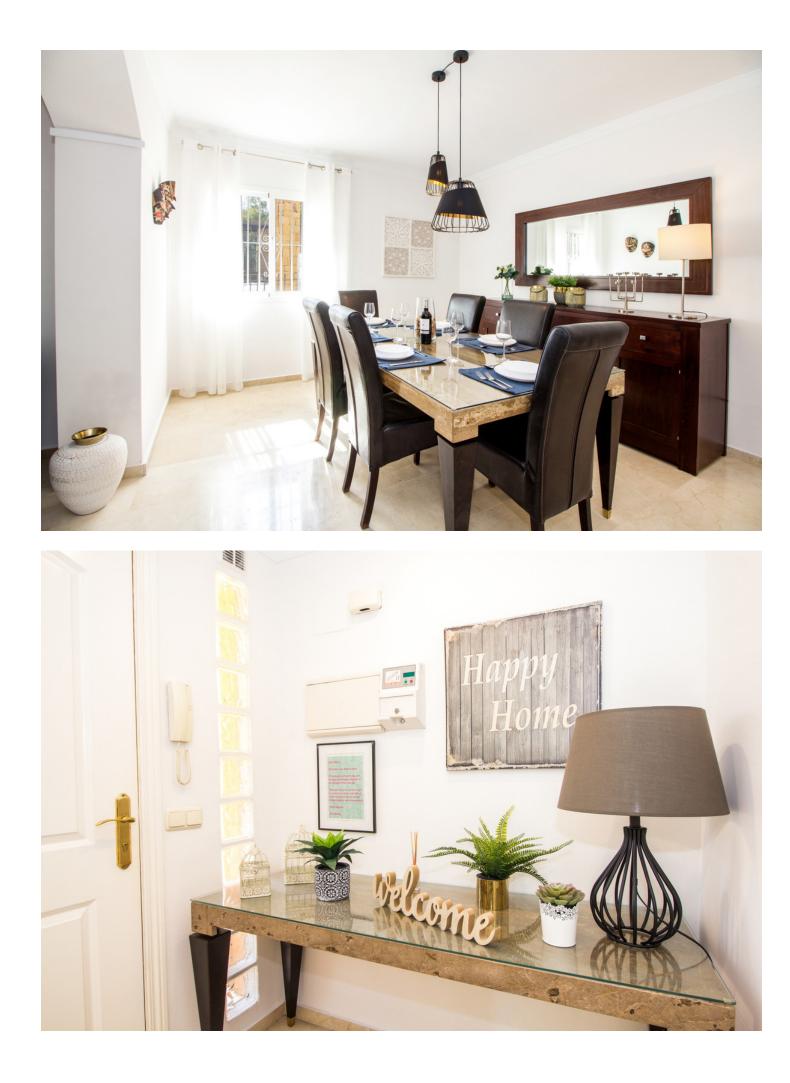

3

🛛 30 m2

Jardines de Santa Maria Golf, Elviria: This is a 3 double bedroom ground floor apartment sleeps up to 6 guests in comfortable surroundings guaranteeing a truly memorable holiday. Beautifully furnished in a contemporary style the Master Bedroom boasts a large ensuite bathroom with corner bath, dressing area and direct access to the terrace. The combined Lounge/Diner (with dining table for up to 6 diners) and L-shaped sofa also opens out to the spacious terrace area with chill-out seating and umbrella. High speed fibre optic wifi is provided for those who need to stay in touch or work remotely and there is a huge variety of TV channels as well as Roku smart TV box. The 2nd bedroom has a gueen size double bed and the 3rd bedroom two single beds - with these bedrooms sharing the 2nd bathroom (with walk in shower). For those guests who like to prepare some of their own meals, the kitchen has been fully renovated and is completely equipped with microwave, hob, oven, american style refrigerator etc whilst the utility room houses the washing machine. Parking is in the underground car park, there is plenty of guest parking also and 24hr security as well as a choice of pools set in beautiful gardens. This urbanisation is an easy 7 minute walk to an 18 hole golf course with club restaurant and bar and the commercial centre of Elviria with it's banks, supermarkets, restaurants and cafes is also an easy 7 minute walk away. In this area, you will also find the bus stops to travel to Marbella Centre and Fuengirola which are a 30 minute bus ride away. For those with children, there is Aventura Amazonia zip wire fun park, just 5 minutes away as well as walking tracks and children play area. East Marbella has the best sandy beaches, the closest being just 15 minutes walk away. Casa Sonrisa is the perfect destination for holiday makers looking for quality accommodation within easy reach of amenities.