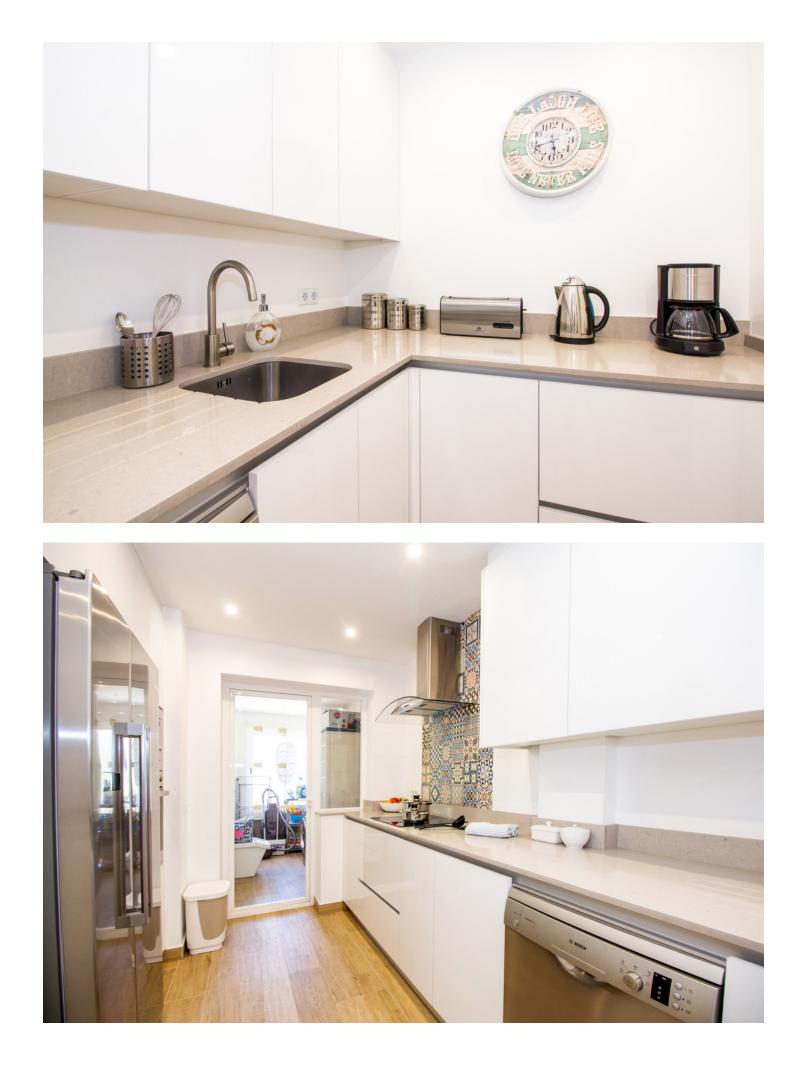

3

🛛 30 m2

Jardines de Santa Maria Golf, Elviria: This is a 3 double bedroom ground floor apartment sleeps up to 6 guests in comfortable surroundings guaranteeing a truly memorable holiday. Beautifully furnished in a contemporary style the Master Bedroom boasts a large ensuite bathroom with corner bath, dressing area and direct access to the terrace. The combined Lounge/Diner (with dining table for up to 6 diners) and L-shaped sofa also opens out to the spacious terrace area with chill-out seating and umbrella. High speed fibre optic wifi is provided for those who need to stay in touch or work remotely and there is a huge variety of TV channels as well as Roku smart TV box. The 2nd bedroom has a gueen size double bed and the 3rd bedroom two single beds - with these bedrooms sharing the 2nd bathroom (with walk in shower). For those guests who like to prepare some of their own meals, the kitchen has been fully renovated and is completely equipped with microwave, hob, oven, american style refrigerator etc whilst the utility room houses the washing machine. Parking is in the underground car park, there is plenty of guest parking also and 24hr security as well as a choice of pools set in beautiful gardens. This urbanisation is an easy 7 minute walk to an 18 hole golf course with club restaurant and bar and the commercial centre of Elviria with it's banks, supermarkets, restaurants and cafes is also an easy 7 minute walk away. In this area, you will also find the bus stops to travel to Marbella Centre and Fuengirola which are a 30 minute bus ride away. For those with children, there is Aventura Amazonia zip wire fun park, just 5 minutes away as well as walking tracks and children play area. East Marbella has the best sandy beaches, the closest being just 15 minutes walk away. Casa Sonrisa is the perfect destination for holiday makers looking for quality accommodation within easy reach of amenities.