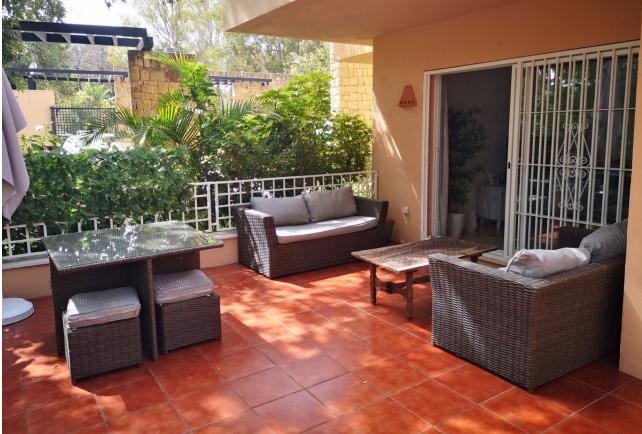

3

🛛 30 m2

Jardines de Santa Maria Golf, Elviria: This is a 3 double bedroom ground floor apartment sleeps up to 6 guests in comfortable surroundings guaranteeing a truly memorable holiday. Beautifully furnished in a contemporary style the Master Bedroom boasts a large ensuite bathroom with corner bath, dressing area and direct access to the terrace. The combined Lounge/Diner (with dining table for up to 6 diners) and L-shaped sofa also opens out to the spacious terrace area with chill-out seating and umbrella. High speed fibre optic wifi is provided for those who need to stay in touch or work remotely and there is a huge variety of TV channels as well as Roku smart TV box. The 2nd bedroom has a gueen size double bed and the 3rd bedroom two single beds - with these bedrooms sharing the 2nd bathroom (with walk in shower). For those guests who like to prepare some of their own meals, the kitchen has been fully renovated and is completely equipped with microwave, hob, oven, american style refrigerator etc whilst the utility room houses the washing machine. Parking is in the underground car park, there is plenty of guest parking also and 24hr security as well as a choice of pools set in beautiful gardens. This urbanisation is an easy 7 minute walk to an 18 hole golf course with club restaurant and bar and the commercial centre of Elviria with it's banks, supermarkets, restaurants and cafes is also an easy 7 minute walk away. In this area, you will also find the bus stops to travel to Marbella Centre and Fuengirola which are a 30 minute bus ride away. For those with children, there is Aventura Amazonia zip wire fun park, just 5 minutes away as well as walking tracks and children play area. East Marbella has the best sandy beaches, the closest being just 15 minutes walk away. Casa Sonrisa is the perfect destination for holiday makers looking for quality accommodation within easy reach of amenities.