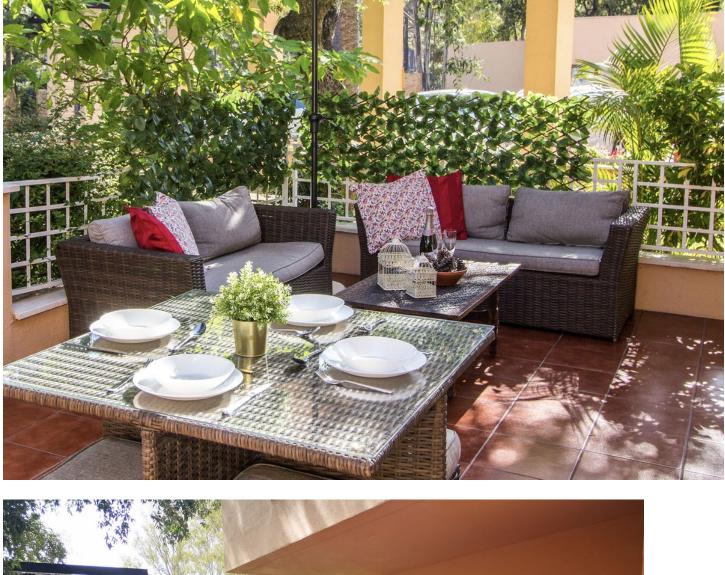

3

🛛 30 m2

Jardines de Santa Maria Golf, Elviria: This is a 3 double bedroom ground floor apartment sleeps up to 6 guests in comfortable surroundings guaranteeing a truly memorable holiday. Beautifully furnished in a contemporary style the Master Bedroom boasts a large ensuite bathroom with corner bath, dressing area and direct access to the terrace. The combined Lounge/Diner (with dining table for up to 6 diners) and L-shaped sofa also opens out to the spacious terrace area with chill-out seating and umbrella. High speed fibre optic wifi is provided for those who need to stay in touch or work remotely and there is a huge variety of TV channels as well as Roku smart TV box. The 2nd bedroom has a gueen size double bed and the 3rd bedroom two single beds - with these bedrooms sharing the 2nd bathroom (with walk in shower). For those guests who like to prepare some of their own meals, the kitchen has been fully renovated and is completely equipped with microwave, hob, oven, american style refrigerator etc whilst the utility room houses the washing machine. Parking is in the underground car park, there is plenty of guest parking also and 24hr security as well as a choice of pools set in beautiful gardens. This urbanisation is an easy 7 minute walk to an 18 hole golf course with club restaurant and bar and the commercial centre of Elviria with it's banks, supermarkets, restaurants and cafes is also an easy 7 minute walk away. In this area, you will also find the bus stops to travel to Marbella Centre and Fuengirola which are a 30 minute bus ride away. For those with children, there is Aventura Amazonia zip wire fun park, just 5 minutes away as well as walking tracks and children play area. East Marbella has the best sandy beaches, the closest being just 15 minutes walk away. Casa Sonrisa is the perfect destination for holiday makers looking for quality accommodation within easy reach of amenities.