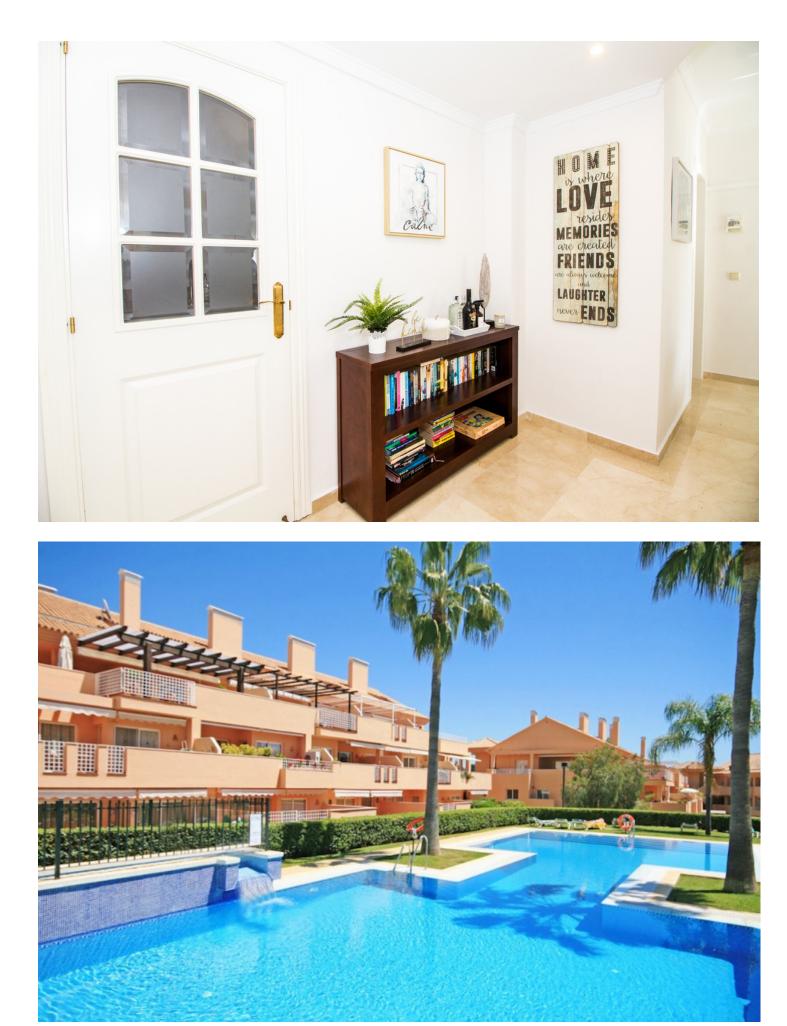

3

🛛 30 m2

Jardines de Santa Maria Golf, Elviria: This is a 3 double bedroom ground floor apartment sleeps up to 6 guests in comfortable surroundings guaranteeing a truly memorable holiday. Beautifully furnished in a contemporary style the Master Bedroom boasts a large ensuite bathroom with corner bath, dressing area and direct access to the terrace. The combined Lounge/Diner (with dining table for up to 6 diners) and L-shaped sofa also opens out to the spacious terrace area with chill-out seating and umbrella. High speed fibre optic wifi is provided for those who need to stay in touch or work remotely and there is a huge variety of TV channels as well as Roku smart TV box. The 2nd bedroom has a gueen size double bed and the 3rd bedroom two single beds - with these bedrooms sharing the 2nd bathroom (with walk in shower). For those guests who like to prepare some of their own meals, the kitchen has been fully renovated and is completely equipped with microwave, hob, oven, american style refrigerator etc whilst the utility room houses the washing machine. Parking is in the underground car park, there is plenty of guest parking also and 24hr security as well as a choice of pools set in beautiful gardens. This urbanisation is an easy 7 minute walk to an 18 hole golf course with club restaurant and bar and the commercial centre of Elviria with it's banks, supermarkets, restaurants and cafes is also an easy 7 minute walk away. In this area, you will also find the bus stops to travel to Marbella Centre and Fuengirola which are a 30 minute bus ride away. For those with children, there is Aventura Amazonia zip wire fun park, just 5 minutes away as well as walking tracks and children play area. East Marbella has the best sandy beaches, the closest being just 15 minutes walk away. Casa Sonrisa is the perfect destination for holiday makers looking for quality accommodation within easy reach of amenities.