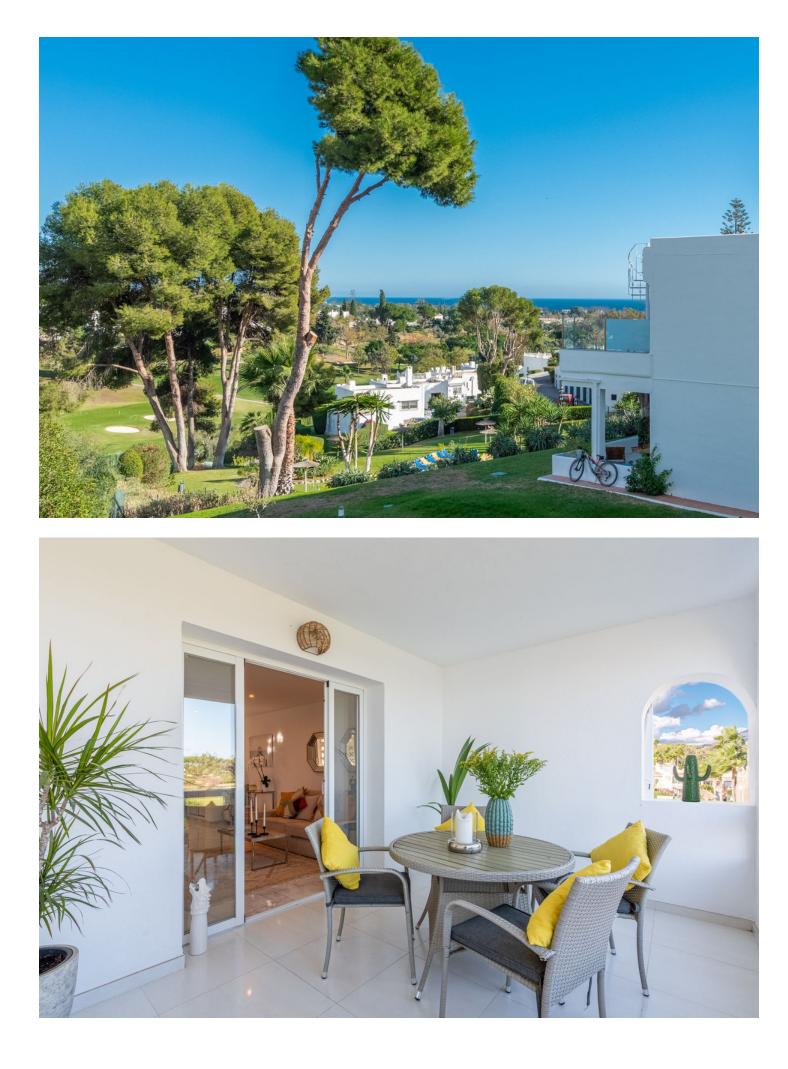

2

2

Avaliable 1 December 2023 to 1 May 2024 Azahara is a well maintained high standard complex and it's a quiet family oriented community where to come and relax and enjoy the surroundings. It's s not suitable for the younger groups or guest that is looking for party. This is a beautiful and peaceful place where all guest are to respect the neighbours and nearby houses. Parties are not allowed nor play music or making noises at inappropriate volumes and the quiet hours to respect the neighbourhood is from 23.00-09.00 But for the relaxed guest that want to reserve this light and spacious contemporary apartment with open plan kitchen/living room in the heart of Nueva Andalucia golf valley, in the popular complex of Azahara 1. The apartment is a ground floor with a raised covered terrace, frontline Aloha golf and wonderful open views of the famous mountain La Concha, the sea and the golf. With its southeast orientation you can enjoy your morning coffee in the sun. Both the bedrooms have double beds and fitted wardrobes and there are 2 bathrooms, one with a shower and the other with a bathtub. The apartment is fully fitted and equipped with everything needed for a holiday stay. It has a central air conditioning system and Wifi as well as Chrome cast TV for streaming. Guests have access to a large communal saltwater pool that is also child friendly and covered parking. Restaurants and other amenities are only a few minutes walking distance away, however the nearest beach of Puerto Banus, or it centrum is a 5-6 minute drive from this apartment by car. There is a bus stop right outside on the street that goes down to Puerto Banus.