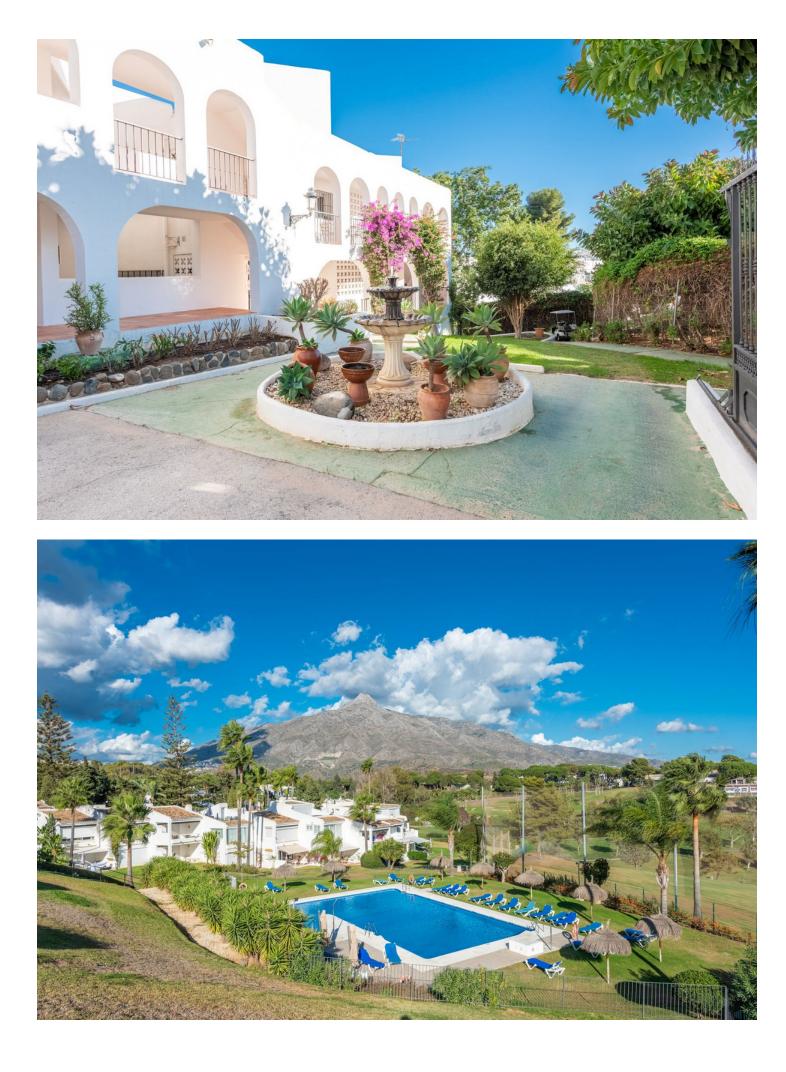

2

2

Avaliable 1 December 2023 to 1 May 2024 Azahara is a well maintained high standard complex and it's a quiet family oriented community where to come and relax and enjoy the surroundings. It's s not suitable for the younger groups or guest that is looking for party. This is a beautiful and peaceful place where all guest are to respect the neighbours and nearby houses. Parties are not allowed nor play music or making noises at inappropriate volumes and the quiet hours to respect the neighbourhood is from 23.00-09.00 But for the relaxed guest that want to reserve this light and spacious contemporary apartment with open plan kitchen/living room in the heart of Nueva Andalucia golf valley, in the popular complex of Azahara 1. The apartment is a ground floor with a raised covered terrace, frontline Aloha golf and wonderful open views of the famous mountain La Concha, the sea and the golf. With its southeast orientation you can enjoy your morning coffee in the sun. Both the bedrooms have double beds and fitted wardrobes and there are 2 bathrooms, one with a shower and the other with a bathtub. The apartment is fully fitted and equipped with everything needed for a holiday stay. It has a central air conditioning system and Wifi as well as Chrome cast TV for streaming. Guests have access to a large communal saltwater pool that is also child friendly and covered parking. Restaurants and other amenities are only a few minutes walking distance away, however the nearest beach of Puerto Banus, or it centrum is a 5-6 minute drive from this apartment by car. There is a bus stop right outside on the street that goes down to Puerto Banus.