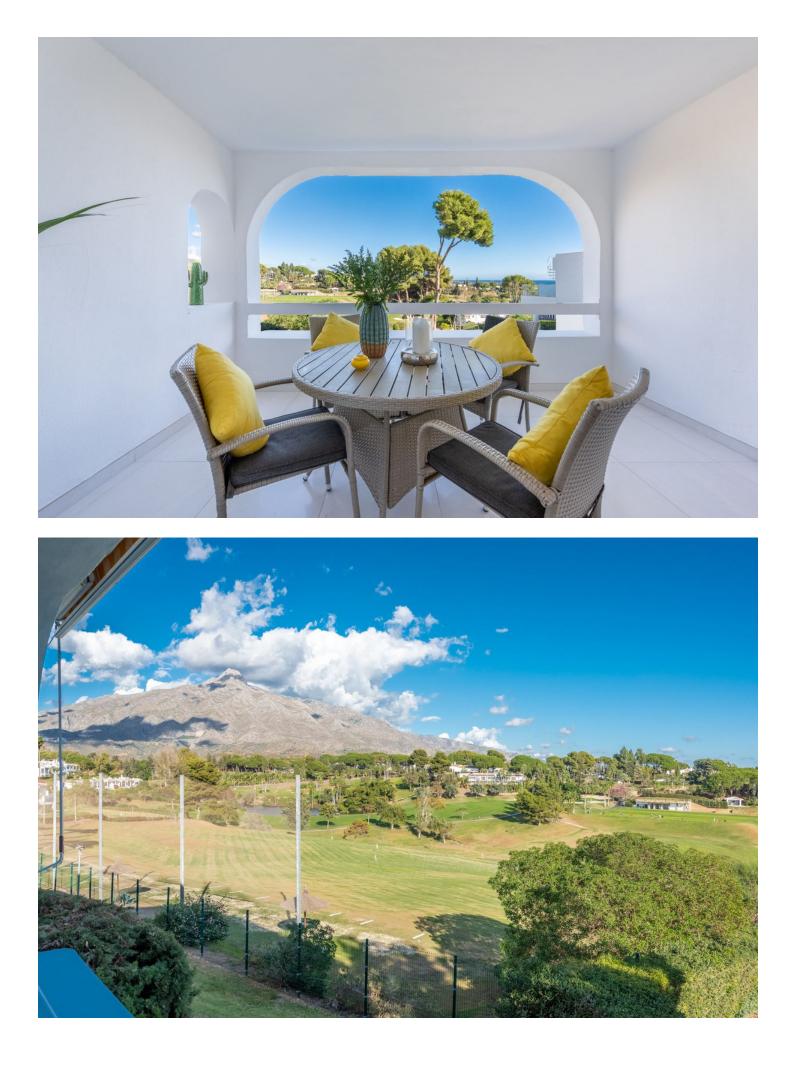

2

2

Avaliable 1 December 2023 to 1 May 2024 Azahara is a well maintained high standard complex and it's a quiet family oriented community where to come and relax and enjoy the surroundings. It's s not suitable for the younger groups or guest that is looking for party. This is a beautiful and peaceful place where all guest are to respect the neighbours and nearby houses. Parties are not allowed nor play music or making noises at inappropriate volumes and the quiet hours to respect the neighbourhood is from 23.00-09.00 But for the relaxed guest that want to reserve this light and spacious contemporary apartment with open plan kitchen/living room in the heart of Nueva Andalucia golf valley, in the popular complex of Azahara 1. The apartment is a ground floor with a raised covered terrace, frontline Aloha golf and wonderful open views of the famous mountain La Concha, the sea and the golf. With its southeast orientation you can enjoy your morning coffee in the sun. Both the bedrooms have double beds and fitted wardrobes and there are 2 bathrooms, one with a shower and the other with a bathtub. The apartment is fully fitted and equipped with everything needed for a holiday stay. It has a central air conditioning system and Wifi as well as Chrome cast TV for streaming. Guests have access to a large communal saltwater pool that is also child friendly and covered parking. Restaurants and other amenities are only a few minutes walking distance away, however the nearest beach of Puerto Banus, or it centrum is a 5-6 minute drive from this apartment by car. There is a bus stop right outside on the street that goes down to Puerto Banus.