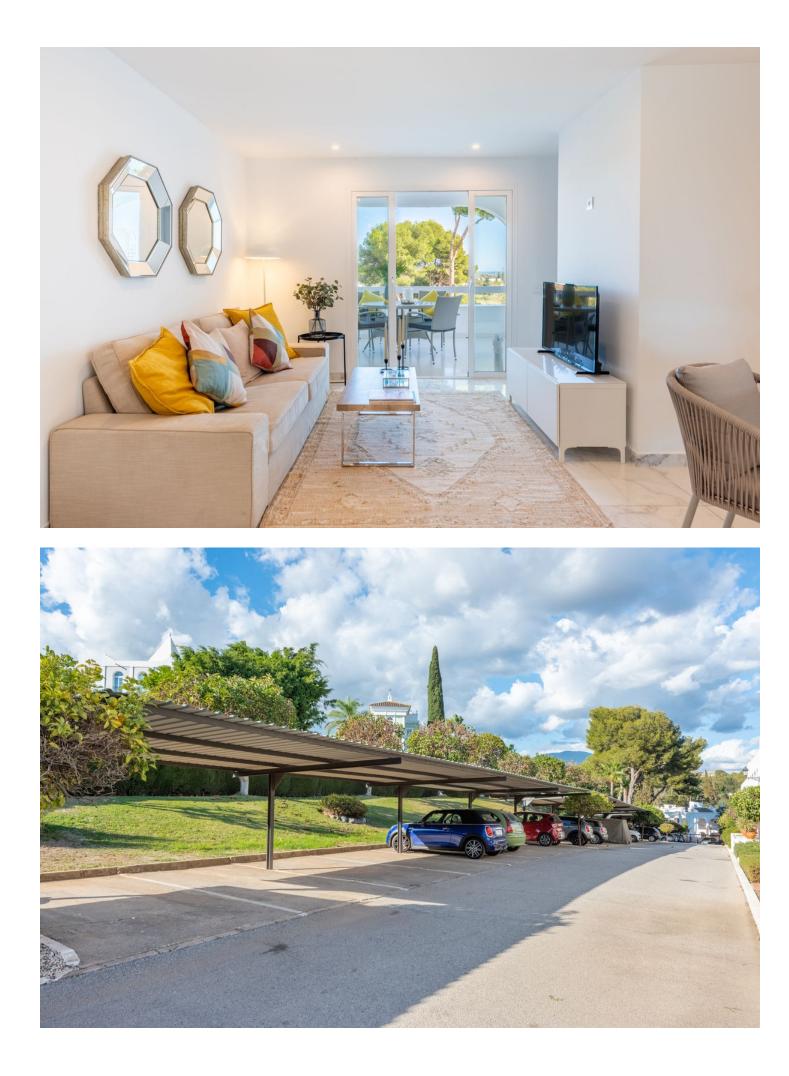

2

2

Avaliable 1 December 2023 to 1 May 2024 Azahara is a well maintained high standard complex and it's a quiet family oriented community where to come and relax and enjoy the surroundings. It's s not suitable for the younger groups or guest that is looking for party. This is a beautiful and peaceful place where all guest are to respect the neighbours and nearby houses. Parties are not allowed nor play music or making noises at inappropriate volumes and the quiet hours to respect the neighbourhood is from 23.00-09.00 But for the relaxed guest that want to reserve this light and spacious contemporary apartment with open plan kitchen/living room in the heart of Nueva Andalucia golf valley, in the popular complex of Azahara 1. The apartment is a ground floor with a raised covered terrace, frontline Aloha golf and wonderful open views of the famous mountain La Concha, the sea and the golf. With its southeast orientation you can enjoy your morning coffee in the sun. Both the bedrooms have double beds and fitted wardrobes and there are 2 bathrooms, one with a shower and the other with a bathtub. The apartment is fully fitted and equipped with everything needed for a holiday stay. It has a central air conditioning system and Wifi as well as Chrome cast TV for streaming. Guests have access to a large communal saltwater pool that is also child friendly and covered parking. Restaurants and other amenities are only a few minutes walking distance away, however the nearest beach of Puerto Banus, or it centrum is a 5-6 minute drive from this apartment by car. There is a bus stop right outside on the street that goes down to Puerto Banus.