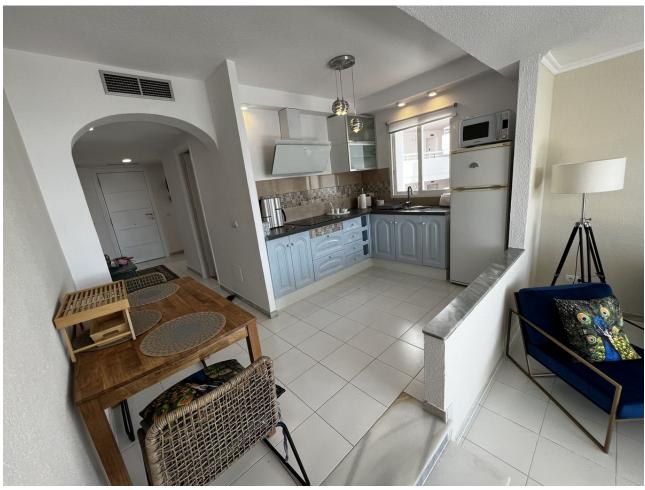

## Краткосрочная Аренда - Апартамент - Miraflores 770€ / Неделя

www.mibgroup.es +34 661 89 71 88 info@mibgroup.es

Ref.-ID: MIBGR4310545 Miraflores Апартамент

1

1

69 m2

A cozy apartment overlooking Gibraltar in Miraflores, a popular neighborhood in Mijas Costa. The apartment is 800 meters walk from the sea. Nearby you'll find restaurants, supermarkets, pharmacies and popular beach bars. The apartment can accommodate up to four people, as it has one bedroom and a sofa bed in the living room. It has a very modern and stylish interior, one bathroom and a spacious living room with a kitchen. From the living room you'll have access to the terrace with a beautiful view of the sea and Gibraltar. The apartment is located in the closed community Rancho A, which is very nice and well-maintained. There are a swimming pool and a bar, just a few steps outside of the apartment. The flat is located in a very quiet neighbourhood, yet it is within walking distance to all necessary amenities. The nearest grocery stores within walking distance are "Miraflores Supermarket" and "Supercor Riviera del Sol" and you'll find plenty of other stores and restaurants along the way. On hot and sunny days, you'll find the beach "Playa de la Butibamba" within a 10-minute walk from the apartment. Along the coast in la Cala de Mijas, there are wooden paths, passing beaches and bars, ideal for long walks whilst enjoying the sun and sea. The path "Senda Litoral Mijas" is located in three different zones along the coast of la Cala de Mijas, and offers the perfect way for an active relaxation after a day full of adventures. The airport in Malaga is a 30-minute drive away. VFT/MA/63749