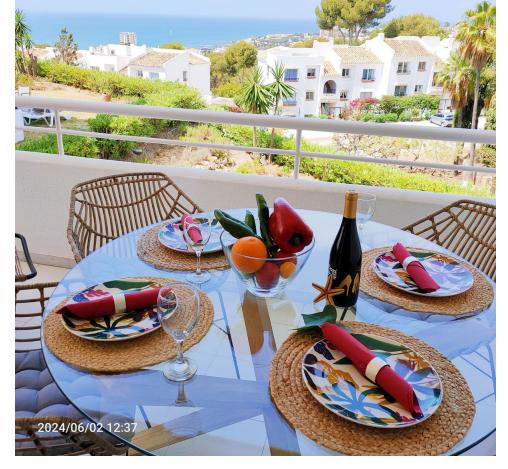

## Краткосрочная Аренда - Апартамент - Miraflores 770€ / Неделя

www.mibgroup.es +34 661 89 71 88 info@mibgroup.es

Ref.-ID: MIBGR4310545 Miraflores Апартамент

1

1

69 m2

A cozy apartment overlooking Gibraltar in Miraflores, a popular neighborhood in Mijas Costa. The apartment is 800 meters walk from the sea. Nearby you'll find restaurants, supermarkets, pharmacies and popular beach bars. The apartment can accommodate up to four people, as it has one bedroom and a sofa bed in the living room. It has a very modern and stylish interior, one bathroom and a spacious living room with a kitchen. From the living room you'll have access to the terrace with a beautiful view of the sea and Gibraltar. The apartment is located in the closed community Rancho A, which is very nice and well-maintained. There are a swimming pool and a bar, just a few steps outside of the apartment. The flat is located in a very quiet neighbourhood, yet it is within walking distance to all necessary amenities. The nearest grocery stores within walking distance are "Miraflores Supermarket" and "Supercor Riviera del Sol" and you'll find plenty of other stores and restaurants along the way. On hot and sunny days, you'll find the beach "Playa de la Butibamba" within a 10-minute walk from the apartment. Along the coast in la Cala de Mijas, there are wooden paths, passing beaches and bars, ideal for long walks whilst enjoying the sun and sea. The path "Senda Litoral Mijas" is located in three different zones along the coast of la Cala de Mijas, and offers the perfect way for an active relaxation after a day full of adventures. The airport in Malaga is a 30-minute drive away. VFT/MA/63749