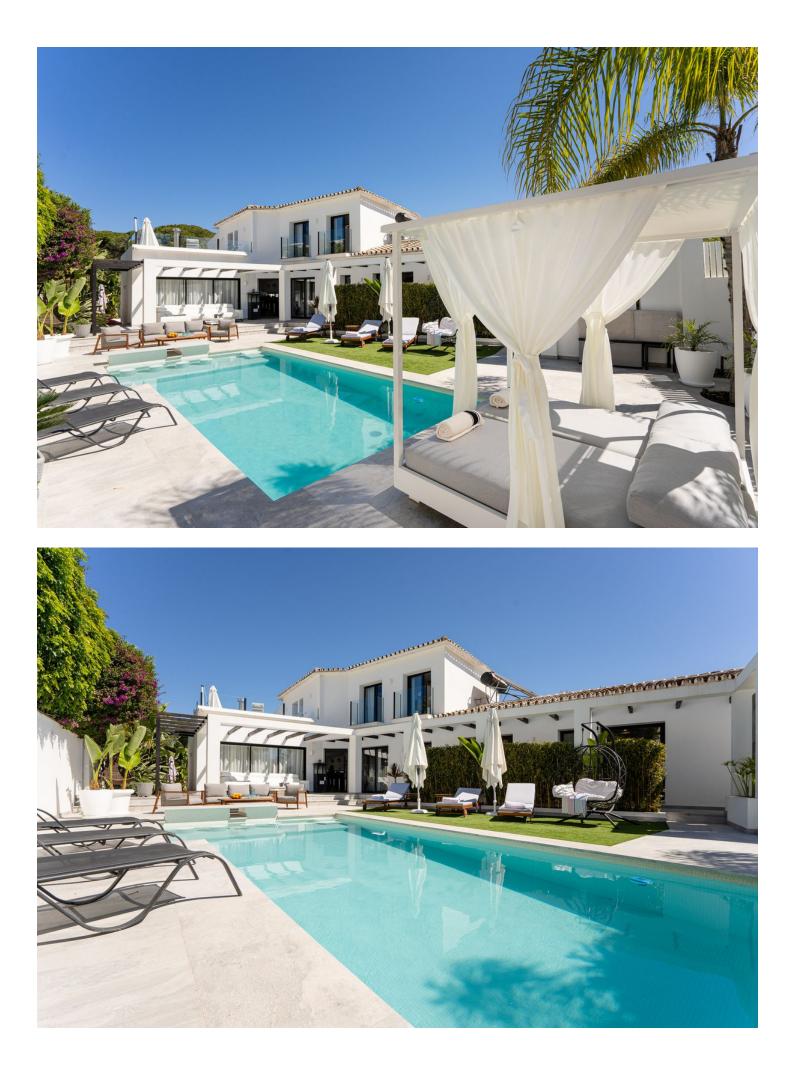

Luxurious detached villa in the top location of Puerto Banus (Nueva Andalusia, Marbella, Spain). The villa has an area of 285 square meters and sits on a plot of 610 square meters. Layout: 5 bedrooms each with a double bed and its own ensuite bathroom, 1 bedroom with two single beds and its own ensuite bathroom 1 living room combined with a kitchen, 1 guest toilet, heated swimming pool, jacuzzi, lounge area beside the pool, two terraces, barbecue area, mini golf. The villa is fully furnished and equipped, with a strong and reliable Wi-Fi internet connection. In front of the entrance to the villa, there is a private parking space for one large or two smaller cars. Access via a narrow street with a length of 50 meters. Ground floor: living room with a fully functional fireplace, connected to the kitchen and 4 bedrooms (each with its own ensuite bathroom) and 1 guest toilet. Outside the living room is a large well-equipped relaxation area with a heated swimming pool, sun loungers, a large, enclosed bed and a lounge sofa. The relaxation area is not visible to third parties, which is extremely appreciated by those who value their privacy. From outside the kitchen, there is another recreation area consisting of a fully equipped grill, a dining table, a place to watch TV outside and the Jacuzzi. Mini golf is located at the back of the house. First floor: 2 bedrooms comprising a master bedroom with a bathroom and a second smaller bedroom also with ensuite bathroom. The master bedroom has a view of green country areas side which give the feeling of living in a park or forest. In addition, on the first floor, there is a spacious terrace with a beautiful view of the Arena entertainment complex and the surrounding area, allowing you to listen to concerts in various music styles free of charge taking place there. The villa is in perfect condition, clean, well-maintained with modern furnishing and very well lit. Despite being located near many attractions and entertainment, the location itself is quiet as it is at the end of a closed street. At the back of the villa there are charming green areas not intended for development, guaranteeing complete privacy. Guests emphasize that it is not necessary to rent a car due to the proximity to so many attractions, including the beach, marina, restaurants, nightclubs, shops, sports clubs (two gyms are nearby) and services such as hairdressers, beauticians, yoga, dance clubs, etc. A big attraction is the local Saturday market which is 400 meters from the villa. The old town of Marbella can be reached by catamaran, walking time to the catamaran is 10 minutes, sailing time is 15 minutes. Bicycle rentals, which can be ridden for miles along the sea promenade, are located about 10 minutes away on foot. The villa is an ideal place for people who appreciate luxurious and comfortable holidays in beautiful surroundings. There is possibility to order additional services, for an additional fee, through external trusted suppliers - for example, cleaning, ironing, cooking, sports massage, shopping. However, even the most demanding customers who thought they would use this service, themselves love shopping in the nearby grocery store in the El Corte Ingles shopping center. Distances to selected landmarks: - La Sala restaurant/club - 300 meters; - taxi rank - 300 meters; - Breathe restaurant -320 meters; - Arena - 650 meters (200 meters in a straight line); - El Corte Ingles - 850 meters; - beach - 900 meters; -Puerto Banus marina, yacht club and restaurant center on the waterfront - 900 meters; - Malaga International Airport - 60 kilometers away.