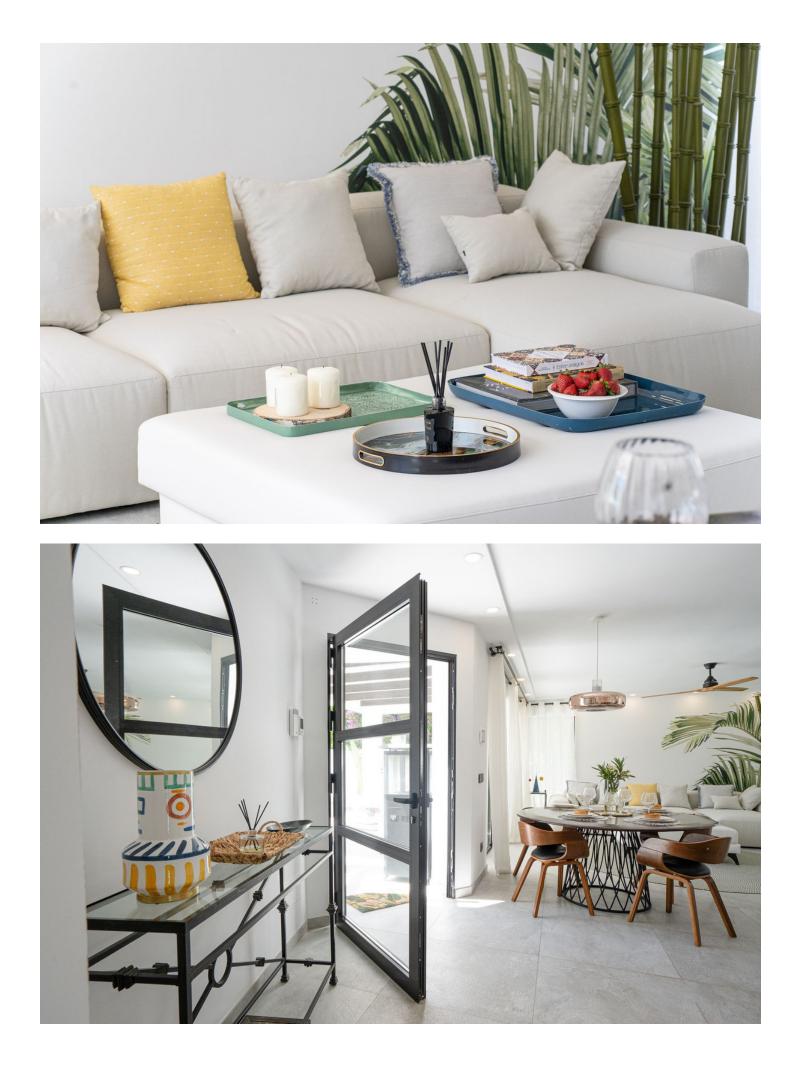

Luxurious detached villa in the top location of Puerto Banus (Nueva Andalusia, Marbella, Spain). The villa has an area of 285 square meters and sits on a plot of 610 square meters. Layout: 5 bedrooms each with a double bed and its own ensuite bathroom, 1 bedroom with two single beds and its own ensuite bathroom 1 living room combined with a kitchen, 1 guest toilet, heated swimming pool, jacuzzi, lounge area beside the pool, two terraces, barbecue area, mini golf. The villa is fully furnished and equipped, with a strong and reliable Wi-Fi internet connection. In front of the entrance to the villa, there is a private parking space for one large or two smaller cars. Access via a narrow street with a length of 50 meters. Ground floor: living room with a fully functional fireplace, connected to the kitchen and 4 bedrooms (each with its own ensuite bathroom) and 1 guest toilet. Outside the living room is a large well-equipped relaxation area with a heated swimming pool, sun loungers, a large, enclosed bed and a lounge sofa. The relaxation area is not visible to third parties, which is extremely appreciated by those who value their privacy. From outside the kitchen, there is another recreation area consisting of a fully equipped grill, a dining table, a place to watch TV outside and the Jacuzzi. Mini golf is located at the back of the house. First floor: 2 bedrooms comprising a master bedroom with a bathroom and a second smaller bedroom also with ensuite bathroom. The master bedroom has a view of green country areas side which give the feeling of living in a park or forest. In addition, on the first floor, there is a spacious terrace with a beautiful view of the Arena entertainment complex and the surrounding area, allowing you to listen to concerts in various music styles free of charge taking place there. The villa is in perfect condition, clean, well-maintained with modern furnishing and very well lit. Despite being located near many attractions and entertainment, the location itself is quiet as it is at the end of a closed street. At the back of the villa there are charming green areas not intended for development, guaranteeing complete privacy. Guests emphasize that it is not necessary to rent a car due to the proximity to so many attractions, including the beach, marina, restaurants, nightclubs, shops, sports clubs (two gyms are nearby) and services such as hairdressers, beauticians, yoga, dance clubs, etc. A big attraction is the local Saturday market which is 400 meters from the villa. The old town of Marbella can be reached by catamaran, walking time to the catamaran is 10 minutes, sailing time is 15 minutes. Bicycle rentals, which can be ridden for miles along the sea promenade, are located about 10 minutes away on foot. The villa is an ideal place for people who appreciate luxurious and comfortable holidays in beautiful surroundings. There is possibility to order additional services, for an additional fee, through external trusted suppliers - for example, cleaning, ironing, cooking, sports massage, shopping. However, even the most demanding customers who thought they would use this service, themselves love shopping in the nearby grocery store in the El Corte Ingles shopping center. Distances to selected landmarks: - La Sala restaurant/club - 300 meters; - taxi rank - 300 meters; - Breathe restaurant -320 meters; - Arena - 650 meters (200 meters in a straight line); - El Corte Ingles - 850 meters; - beach - 900 meters; -Puerto Banus marina, yacht club and restaurant center on the waterfront - 900 meters; - Malaga International Airport - 60 kilometers away.