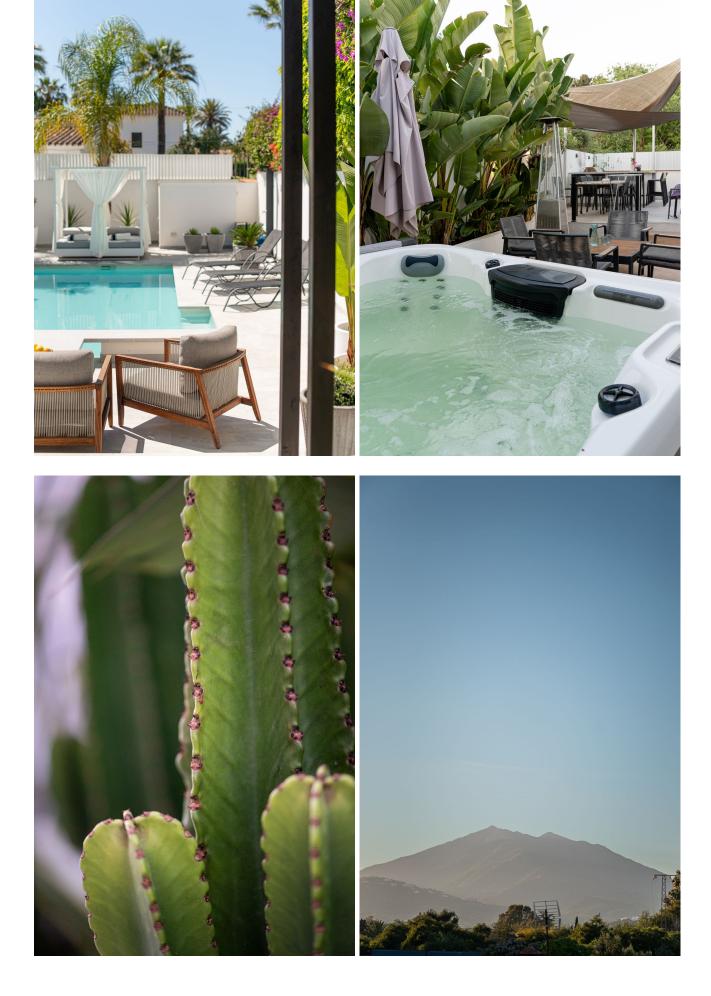

Luxurious detached villa in the top location of Puerto Banus (Nueva Andalusia, Marbella, Spain). The villa has an area of 285 square meters and sits on a plot of 610 square meters. Layout: 5 bedrooms each with a double bed and its own ensuite bathroom, 1 bedroom with two single beds and its own ensuite bathroom 1 living room combined with a kitchen, 1 guest toilet, heated swimming pool, jacuzzi, lounge area beside the pool, two terraces, barbecue area, mini golf. The villa is fully furnished and equipped, with a strong and reliable Wi-Fi internet connection. In front of the entrance to the villa, there is a private parking space for one large or two smaller cars. Access via a narrow street with a length of 50 meters. Ground floor: living room with a fully functional fireplace, connected to the kitchen and 4 bedrooms (each with its own ensuite bathroom) and 1 guest toilet. Outside the living room is a large well-equipped relaxation area with a heated swimming pool, sun loungers, a large, enclosed bed and a lounge sofa. The relaxation area is not visible to third parties, which is extremely appreciated by those who value their privacy. From outside the kitchen, there is another recreation area consisting of a fully equipped grill, a dining table, a place to watch TV outside and the Jacuzzi. Mini golf is located at the back of the house. First floor: 2 bedrooms comprising a master bedroom with a bathroom and a second smaller bedroom also with ensuite bathroom. The master bedroom has a view of green country areas side which give the feeling of living in a park or forest. In addition, on the first floor, there is a spacious terrace with a beautiful view of the Arena entertainment complex and the surrounding area, allowing you to listen to concerts in various music styles free of charge taking place there. The villa is in perfect condition, clean, well-maintained with modern furnishing and very well lit. Despite being located near many attractions and entertainment, the location itself is quiet as it is at the end of a closed street. At the back of the villa there are charming green areas not intended for development, guaranteeing complete privacy. Guests emphasize that it is not necessary to rent a car due to the proximity to so many attractions, including the beach, marina, restaurants, nightclubs, shops, sports clubs (two gyms are nearby) and services such as hairdressers, beauticians, yoga, dance clubs, etc. A big attraction is the local Saturday market which is 400 meters from the villa. The old town of Marbella can be reached by catamaran, walking time to the catamaran is 10 minutes, sailing time is 15 minutes. Bicycle rentals, which can be ridden for miles along the sea promenade, are located about 10 minutes away on foot. The villa is an ideal place for people who appreciate luxurious and comfortable holidays in beautiful surroundings. There is possibility to order additional services, for an additional fee, through external trusted suppliers - for example, cleaning, ironing, cooking, sports massage, shopping. However, even the most demanding customers who thought they would use this service, themselves love shopping in the nearby grocery store in the El Corte Ingles shopping center. Distances to selected landmarks: - La Sala restaurant/club - 300 meters; - taxi rank - 300 meters; - Breathe restaurant -320 meters; - Arena - 650 meters (200 meters in a straight line); - El Corte Ingles - 850 meters; - beach - 900 meters; -Puerto Banus marina, yacht club and restaurant center on the waterfront - 900 meters; - Malaga International Airport - 60 kilometers away.