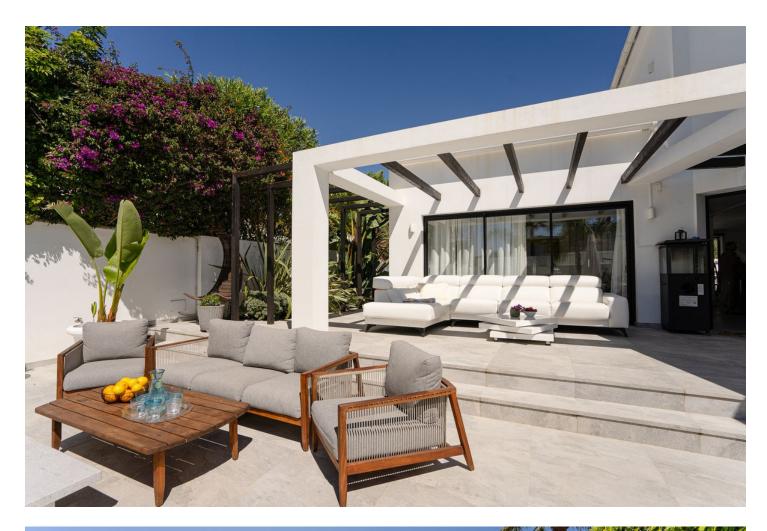

Luxurious detached villa in the top location of Puerto Banus (Nueva Andalusia, Marbella, Spain). The villa has an area of 285 square meters and sits on a plot of 610 square meters. Layout: 5 bedrooms each with a double bed and its own ensuite bathroom, 1 bedroom with two single beds and its own ensuite bathroom 1 living room combined with a kitchen, 1 guest toilet, heated swimming pool, jacuzzi, lounge area beside the pool, two terraces, barbecue area, mini golf. The villa is fully furnished and equipped, with a strong and reliable Wi-Fi internet connection. In front of the entrance to the villa, there is a private parking space for one large or two smaller cars. Access via a narrow street with a length of 50 meters. Ground floor: living room with a fully functional fireplace, connected to the kitchen and 4 bedrooms (each with its own ensuite bathroom) and 1 guest toilet. Outside the living room is a large well-equipped relaxation area with a heated swimming pool, sun loungers, a large, enclosed bed and a lounge sofa. The relaxation area is not visible to third parties, which is extremely appreciated by those who value their privacy. From outside the kitchen, there is another recreation area consisting of a fully equipped grill, a dining table, a place to watch TV outside and the Jacuzzi. Mini golf is located at the back of the house. First floor: 2 bedrooms comprising a master bedroom with a bathroom and a second smaller bedroom also with ensuite bathroom. The master bedroom has a view of green country areas side which give the feeling of living in a park or forest. In addition, on the first floor, there is a spacious terrace with a beautiful view of the Arena entertainment complex and the surrounding area, allowing you to listen to concerts in various music styles free of charge taking place there. The villa is in perfect condition, clean, well-maintained with modern furnishing and very well lit. Despite being located near many attractions and entertainment, the location itself is quiet as it is at the end of a closed street. At the back of the villa there are charming green areas not intended for development, guaranteeing complete privacy. Guests emphasize that it is not necessary to rent a car due to the proximity to so many attractions, including the beach, marina, restaurants, nightclubs, shops, sports clubs (two gyms are nearby) and services such as hairdressers, beauticians, yoga, dance clubs, etc. A big attraction is the local Saturday market which is 400 meters from the villa. The old town of Marbella can be reached by catamaran, walking time to the catamaran is 10 minutes, sailing time is 15 minutes. Bicycle rentals, which can be ridden for miles along the sea promenade, are located about 10 minutes away on foot. The villa is an ideal place for people who appreciate luxurious and comfortable holidays in beautiful surroundings. There is possibility to order additional services, for an additional fee, through external trusted suppliers - for example, cleaning, ironing, cooking, sports massage, shopping. However, even the most demanding customers who thought they would use this service, themselves love shopping in the nearby grocery store in the El Corte Ingles shopping center. Distances to selected landmarks: - La Sala restaurant/club - 300 meters; - taxi rank - 300 meters; - Breathe restaurant -320 meters; - Arena - 650 meters (200 meters in a straight line); - El Corte Ingles - 850 meters; - beach - 900 meters; -Puerto Banus marina, yacht club and restaurant center on the waterfront - 900 meters; - Malaga International Airport - 60 kilometers away.