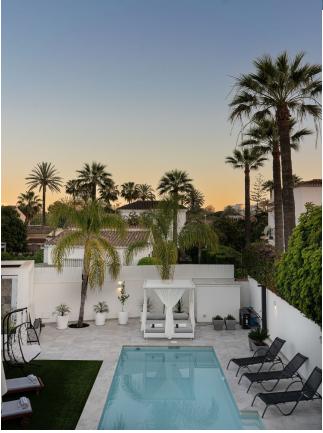

Luxurious detached villa in the top location of Puerto Banus (Nueva Andalusia, Marbella, Spain). The villa has an area of 285 square meters and sits on a plot of 610 square meters. Layout: 5 bedrooms each with a double bed and its own ensuite bathroom, 1 bedroom with two single beds and its own ensuite bathroom 1 living room combined with a kitchen, 1 guest toilet, heated swimming pool, jacuzzi, lounge area beside the pool, two terraces, barbecue area, mini golf. The villa is fully furnished and equipped, with a strong and reliable Wi-Fi internet connection. In front of the entrance to the villa, there is a private parking space for one large or two smaller cars. Access via a narrow street with a length of 50 meters. Ground floor: living room with a fully functional fireplace, connected to the kitchen and 4 bedrooms (each with its own ensuite bathroom) and 1 guest toilet. Outside the living room is a large well-equipped relaxation area with a heated swimming pool, sun loungers, a large, enclosed bed and a lounge sofa. The relaxation area is not visible to third parties, which is extremely appreciated by those who value their privacy. From outside the kitchen, there is another recreation area consisting of a fully equipped grill, a dining table, a place to watch TV outside and the Jacuzzi. Mini golf is located at the back of the house. First floor: 2 bedrooms comprising a master bedroom with a bathroom and a second smaller bedroom also with ensuite bathroom. The master bedroom has a view of green country areas side which give the feeling of living in a park or forest. In addition, on the first floor, there is a spacious terrace with a beautiful view of the Arena entertainment complex and the surrounding area, allowing you to listen to concerts in various music styles free of charge taking place there. The villa is in perfect condition, clean, well-maintained with modern furnishing and very well lit. Despite being located near many attractions and entertainment, the location itself is quiet as it is at the end of a closed street. At the back of the villa there are charming green areas not intended for development, guaranteeing complete privacy. Guests emphasize that it is not necessary to rent a car due to the proximity to so many attractions, including the beach, marina, restaurants, nightclubs, shops, sports clubs (two gyms are nearby) and services such as hairdressers, beauticians, yoga, dance clubs, etc. A big attraction is the local Saturday market which is 400 meters from the villa. The old town of Marbella can be reached by catamaran, walking time to the catamaran is 10 minutes, sailing time is 15 minutes. Bicycle rentals, which can be ridden for miles along the sea promenade, are located about 10 minutes away on foot. The villa is an ideal place for people who appreciate luxurious and comfortable holidays in beautiful surroundings. There is possibility to order additional services, for an additional fee, through external trusted suppliers - for example, cleaning, ironing, cooking, sports massage, shopping. However, even the most demanding customers who thought they would use this service, themselves love shopping in the nearby grocery store in the El Corte Ingles shopping center. Distances to selected landmarks: - La Sala restaurant/club - 300 meters; - taxi rank - 300 meters; - Breathe restaurant -320 meters; - Arena - 650 meters (200 meters in a straight line); - El Corte Ingles - 850 meters; - beach - 900 meters; -Puerto Banus marina, yacht club and restaurant center on the waterfront - 900 meters; - Malaga International Airport - 60 kilometers away.