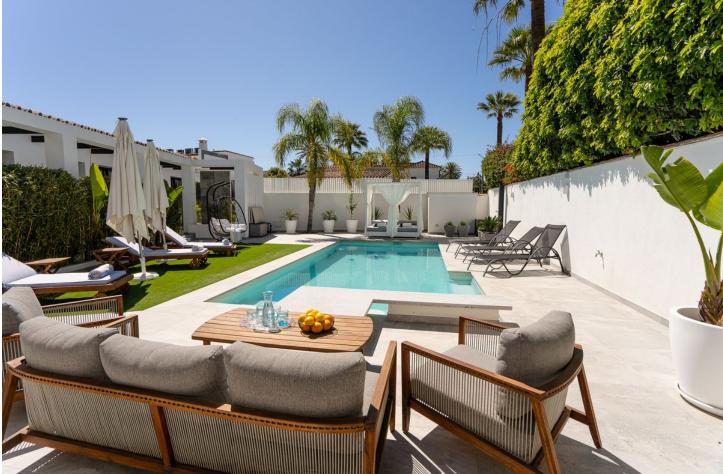

Luxurious detached villa in the top location of Puerto Banus (Nueva Andalusia, Marbella, Spain). The villa has an area of 285 square meters and sits on a plot of 610 square meters. Layout: 5 bedrooms each with a double bed and its own ensuite bathroom, 1 bedroom with two single beds and its own ensuite bathroom 1 living room combined with a kitchen, 1 guest toilet, heated swimming pool, jacuzzi, lounge area beside the pool, two terraces, barbecue area, mini golf. The villa is fully furnished and equipped, with a strong and reliable Wi-Fi internet connection. In front of the entrance to the villa, there is a private parking space for one large or two smaller cars. Access via a narrow street with a length of 50 meters. Ground floor: living room with a fully functional fireplace, connected to the kitchen and 4 bedrooms (each with its own ensuite bathroom) and 1 guest toilet. Outside the living room is a large well-equipped relaxation area with a heated swimming pool, sun loungers, a large, enclosed bed and a lounge sofa. The relaxation area is not visible to third parties, which is extremely appreciated by those who value their privacy. From outside the kitchen, there is another recreation area consisting of a fully equipped grill, a dining table, a place to watch TV outside and the Jacuzzi. Mini golf is located at the back of the house. First floor: 2 bedrooms comprising a master bedroom with a bathroom and a second smaller bedroom also with ensuite bathroom. The master bedroom has a view of green country areas side which give the feeling of living in a park or forest. In addition, on the first floor, there is a spacious terrace with a beautiful view of the Arena entertainment complex and the surrounding area, allowing you to listen to concerts in various music styles free of charge taking place there. The villa is in perfect condition, clean, well-maintained with modern furnishing and very well lit. Despite being located near many attractions and entertainment, the location itself is quiet as it is at the end of a closed street. At the back of the villa there are charming green areas not intended for development, guaranteeing complete privacy. Guests emphasize that it is not necessary to rent a car due to the proximity to so many attractions, including the beach, marina, restaurants, nightclubs, shops, sports clubs (two gyms are nearby) and services such as hairdressers, beauticians, yoga, dance clubs, etc. A big attraction is the local Saturday market which is 400 meters from the villa. The old town of Marbella can be reached by catamaran, walking time to the catamaran is 10 minutes, sailing time is 15 minutes. Bicycle rentals, which can be ridden for miles along the sea promenade, are located about 10 minutes away on foot. The villa is an ideal place for people who appreciate luxurious and comfortable holidays in beautiful surroundings. There is possibility to order additional services, for an additional fee, through external trusted suppliers - for example, cleaning, ironing, cooking, sports massage, shopping. However, even the most demanding customers who thought they would use this service, themselves love shopping in the nearby grocery store in the El Corte Ingles shopping center. Distances to selected landmarks: - La Sala restaurant/club - 300 meters; - taxi rank - 300 meters; - Breathe restaurant -320 meters; - Arena - 650 meters (200 meters in a straight line); - El Corte Ingles - 850 meters; - beach - 900 meters; -Puerto Banus marina, yacht club and restaurant center on the waterfront - 900 meters; - Malaga International Airport - 60 kilometers away.