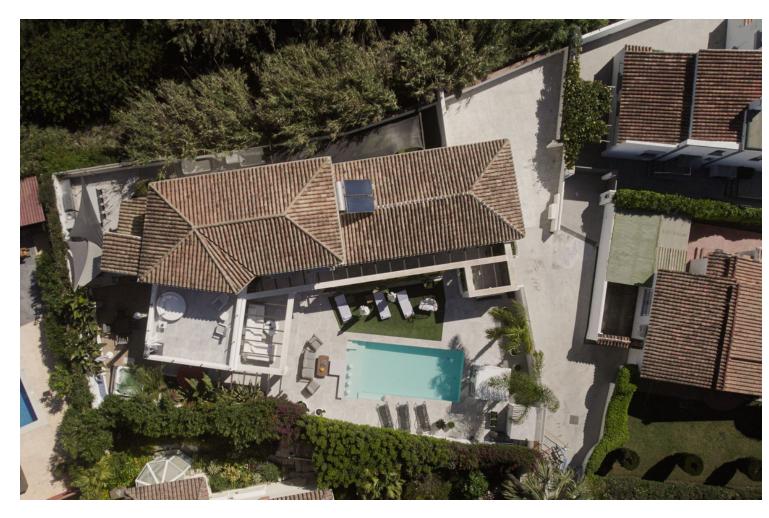

Luxurious detached villa in the top location of Puerto Banus (Nueva Andalusia, Marbella, Spain). The villa has an area of 285 square meters and sits on a plot of 610 square meters. Layout: 5 bedrooms each with a double bed and its own ensuite bathroom, 1 bedroom with two single beds and its own ensuite bathroom 1 living room combined with a kitchen, 1 guest toilet, heated swimming pool, jacuzzi, lounge area beside the pool, two terraces, barbecue area, mini golf. The villa is fully furnished and equipped, with a strong and reliable Wi-Fi internet connection. In front of the entrance to the villa, there is a private parking space for one large or two smaller cars. Access via a narrow street with a length of 50 meters. Ground floor: living room with a fully functional fireplace, connected to the kitchen and 4 bedrooms (each with its own ensuite bathroom) and 1 guest toilet. Outside the living room is a large well-equipped relaxation area with a heated swimming pool, sun loungers, a large, enclosed bed and a lounge sofa. The relaxation area is not visible to third parties, which is extremely appreciated by those who value their privacy. From outside the kitchen, there is another recreation area consisting of a fully equipped grill, a dining table, a place to watch TV outside and the Jacuzzi. Mini golf is located at the back of the house. First floor: 2 bedrooms comprising a master bedroom with a bathroom and a second smaller bedroom also with ensuite bathroom. The master bedroom has a view of green country areas side which give the feeling of living in a park or forest. In addition, on the first floor, there is a spacious terrace with a beautiful view of the Arena entertainment complex and the surrounding area, allowing you to listen to concerts in various music styles free of charge taking place there. The villa is in perfect condition, clean, well-maintained with modern furnishing and very well lit. Despite being located near many attractions and entertainment, the location itself is quiet as it is at the end of a closed street. At the back of the villa there are charming green areas not intended for development, guaranteeing complete privacy. Guests emphasize that it is not necessary to rent a car due to the proximity to so many attractions, including the beach, marina, restaurants, nightclubs, shops, sports clubs (two gyms are nearby) and services such as hairdressers, beauticians, yoga, dance clubs, etc. A big attraction is the local Saturday market which is 400 meters from the villa. The old town of Marbella can be reached by catamaran, walking time to the catamaran is 10 minutes, sailing time is 15 minutes. Bicycle rentals, which can be ridden for miles along the sea promenade, are located about 10 minutes away on foot. The villa is an ideal place for people who appreciate luxurious and comfortable holidays in beautiful surroundings. There is possibility to order additional services, for an additional fee, through external trusted suppliers - for example, cleaning, ironing, cooking, sports massage, shopping. However, even the most demanding customers who thought they would use this service, themselves love shopping in the nearby grocery store in the El Corte Ingles shopping center. Distances to selected landmarks: - La Sala restaurant/club - 300 meters; - taxi rank - 300 meters; - Breathe restaurant -320 meters; - Arena - 650 meters (200 meters in a straight line); - El Corte Ingles - 850 meters; - beach - 900 meters; -Puerto Banus marina, yacht club and restaurant center on the waterfront - 900 meters; - Malaga International Airport - 60 kilometers away.