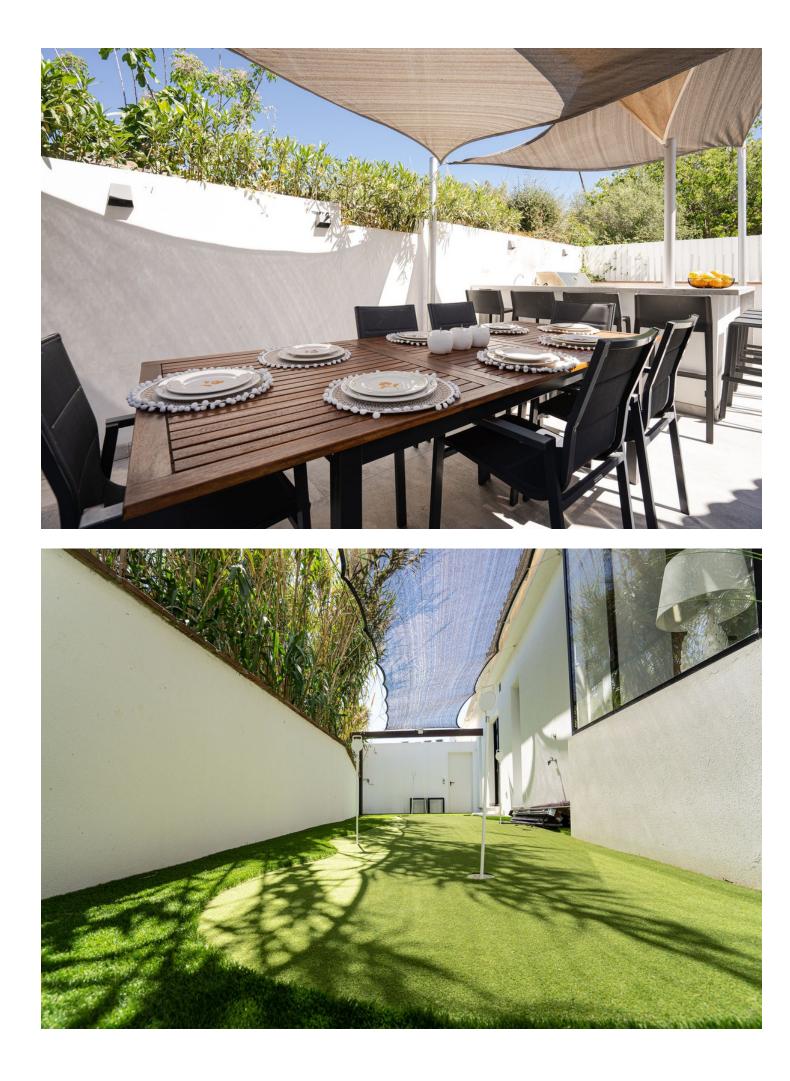

Luxurious detached villa in the top location of Puerto Banus (Nueva Andalusia, Marbella, Spain). The villa has an area of 285 square meters and sits on a plot of 610 square meters. Layout: 5 bedrooms each with a double bed and its own ensuite bathroom, 1 bedroom with two single beds and its own ensuite bathroom 1 living room combined with a kitchen, 1 guest toilet, heated swimming pool, jacuzzi, lounge area beside the pool, two terraces, barbecue area, mini golf. The villa is fully furnished and equipped, with a strong and reliable Wi-Fi internet connection. In front of the entrance to the villa, there is a private parking space for one large or two smaller cars. Access via a narrow street with a length of 50 meters. Ground floor: living room with a fully functional fireplace, connected to the kitchen and 4 bedrooms (each with its own ensuite bathroom) and 1 guest toilet. Outside the living room is a large well-equipped relaxation area with a heated swimming pool, sun loungers, a large, enclosed bed and a lounge sofa. The relaxation area is not visible to third parties, which is extremely appreciated by those who value their privacy. From outside the kitchen, there is another recreation area consisting of a fully equipped grill, a dining table, a place to watch TV outside and the Jacuzzi. Mini golf is located at the back of the house. First floor: 2 bedrooms comprising a master bedroom with a bathroom and a second smaller bedroom also with ensuite bathroom. The master bedroom has a view of green country areas side which give the feeling of living in a park or forest. In addition, on the first floor, there is a spacious terrace with a beautiful view of the Arena entertainment complex and the surrounding area, allowing you to listen to concerts in various music styles free of charge taking place there. The villa is in perfect condition, clean, well-maintained with modern furnishing and very well lit. Despite being located near many attractions and entertainment, the location itself is quiet as it is at the end of a closed street. At the back of the villa there are charming green areas not intended for development, guaranteeing complete privacy. Guests emphasize that it is not necessary to rent a car due to the proximity to so many attractions, including the beach, marina, restaurants, nightclubs, shops, sports clubs (two gyms are nearby) and services such as hairdressers, beauticians, yoga, dance clubs, etc. A big attraction is the local Saturday market which is 400 meters from the villa. The old town of Marbella can be reached by catamaran, walking time to the catamaran is 10 minutes, sailing time is 15 minutes. Bicycle rentals, which can be ridden for miles along the sea promenade, are located about 10 minutes away on foot. The villa is an ideal place for people who appreciate luxurious and comfortable holidays in beautiful surroundings. There is possibility to order additional services, for an additional fee, through external trusted suppliers - for example, cleaning, ironing, cooking, sports massage, shopping. However, even the most demanding customers who thought they would use this service, themselves love shopping in the nearby grocery store in the El Corte Ingles shopping center. Distances to selected landmarks: - La Sala restaurant/club - 300 meters; - taxi rank - 300 meters; - Breathe restaurant -320 meters; - Arena - 650 meters (200 meters in a straight line); - El Corte Ingles - 850 meters; - beach - 900 meters; -Puerto Banus marina, yacht club and restaurant center on the waterfront - 900 meters; - Malaga International Airport - 60 kilometers away.