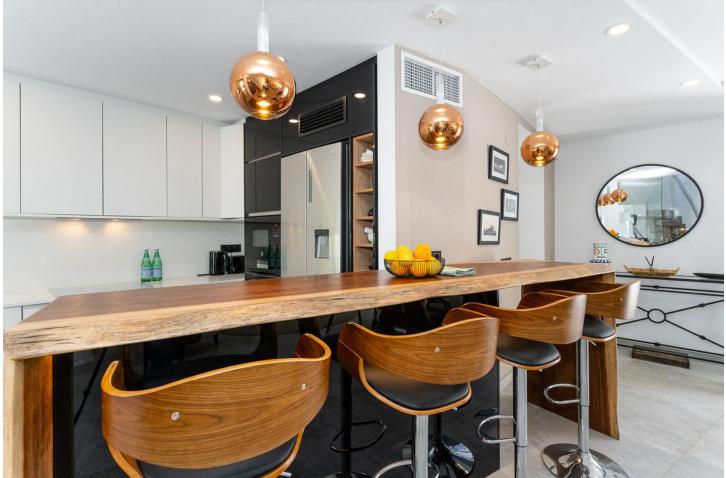

Luxurious detached villa in the top location of Puerto Banus (Nueva Andalusia, Marbella, Spain). The villa has an area of 285 square meters and sits on a plot of 610 square meters. Layout: 5 bedrooms each with a double bed and its own ensuite bathroom, 1 bedroom with two single beds and its own ensuite bathroom 1 living room combined with a kitchen, 1 guest toilet, heated swimming pool, jacuzzi, lounge area beside the pool, two terraces, barbecue area, mini golf. The villa is fully furnished and equipped, with a strong and reliable Wi-Fi internet connection. In front of the entrance to the villa, there is a private parking space for one large or two smaller cars. Access via a narrow street with a length of 50 meters. Ground floor: living room with a fully functional fireplace, connected to the kitchen and 4 bedrooms (each with its own ensuite bathroom) and 1 guest toilet. Outside the living room is a large well-equipped relaxation area with a heated swimming pool, sun loungers, a large, enclosed bed and a lounge sofa. The relaxation area is not visible to third parties, which is extremely appreciated by those who value their privacy. From outside the kitchen, there is another recreation area consisting of a fully equipped grill, a dining table, a place to watch TV outside and the Jacuzzi. Mini golf is located at the back of the house. First floor: 2 bedrooms comprising a master bedroom with a bathroom and a second smaller bedroom also with ensuite bathroom. The master bedroom has a view of green country areas side which give the feeling of living in a park or forest. In addition, on the first floor, there is a spacious terrace with a beautiful view of the Arena entertainment complex and the surrounding area, allowing you to listen to concerts in various music styles free of charge taking place there. The villa is in perfect condition, clean, well-maintained with modern furnishing and very well lit. Despite being located near many attractions and entertainment, the location itself is quiet as it is at the end of a closed street. At the back of the villa there are charming green areas not intended for development, guaranteeing complete privacy. Guests emphasize that it is not necessary to rent a car due to the proximity to so many attractions, including the beach, marina, restaurants, nightclubs, shops, sports clubs (two gyms are nearby) and services such as hairdressers, beauticians, yoga, dance clubs, etc. A big attraction is the local Saturday market which is 400 meters from the villa. The old town of Marbella can be reached by catamaran, walking time to the catamaran is 10 minutes, sailing time is 15 minutes. Bicycle rentals, which can be ridden for miles along the sea promenade, are located about 10 minutes away on foot. The villa is an ideal place for people who appreciate luxurious and comfortable holidays in beautiful surroundings. There is possibility to order additional services, for an additional fee, through external trusted suppliers - for example, cleaning, ironing, cooking, sports massage, shopping. However, even the most demanding customers who thought they would use this service, themselves love shopping in the nearby grocery store in the El Corte Ingles shopping center. Distances to selected landmarks: - La Sala restaurant/club - 300 meters; - taxi rank - 300 meters; - Breathe restaurant -320 meters; - Arena - 650 meters (200 meters in a straight line); - El Corte Ingles - 850 meters; - beach - 900 meters; -Puerto Banus marina, yacht club and restaurant center on the waterfront - 900 meters; - Malaga International Airport - 60 kilometers away.