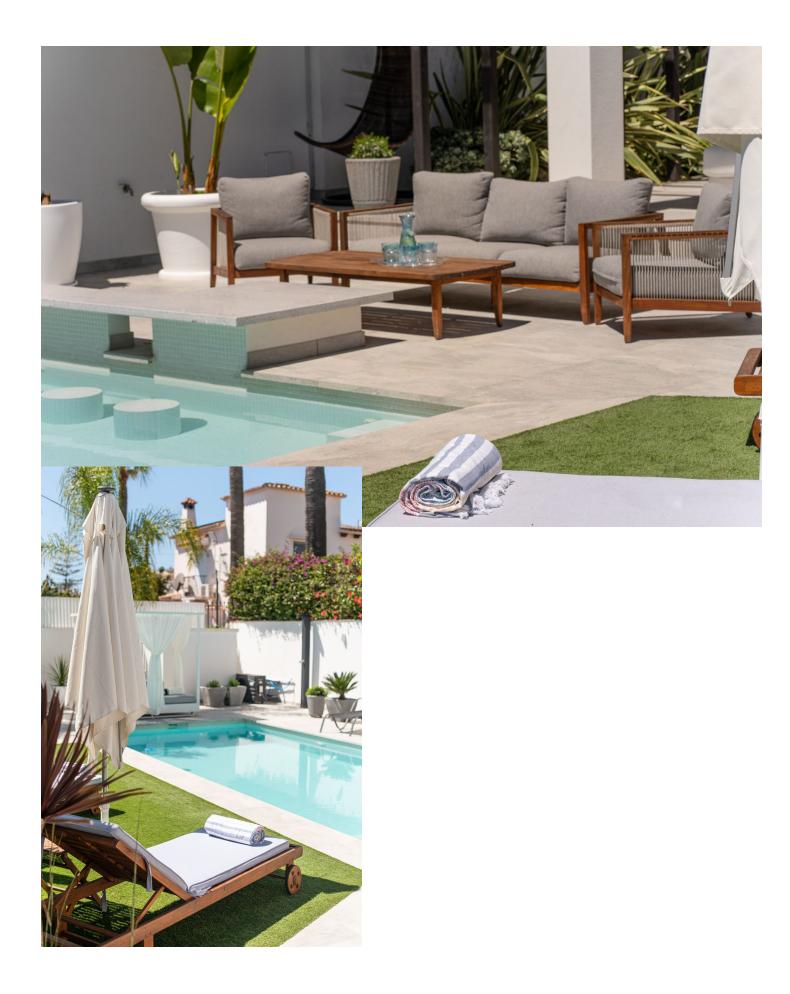

Luxurious detached villa in the top location of Puerto Banus (Nueva Andalusia, Marbella, Spain). The villa has an area of 285 square meters and sits on a plot of 610 square meters. Layout: 5 bedrooms each with a double bed and its own ensuite bathroom, 1 bedroom with two single beds and its own ensuite bathroom 1 living room combined with a kitchen, 1 guest toilet, heated swimming pool, jacuzzi, lounge area beside the pool, two terraces, barbecue area, mini golf. The villa is fully furnished and equipped, with a strong and reliable Wi-Fi internet connection. In front of the entrance to the villa, there is a private parking space for one large or two smaller cars. Access via a narrow street with a length of 50 meters. Ground floor: living room with a fully functional fireplace, connected to the kitchen and 4 bedrooms (each with its own ensuite bathroom) and 1 guest toilet. Outside the living room is a large well-equipped relaxation area with a heated swimming pool, sun loungers, a large, enclosed bed and a lounge sofa. The relaxation area is not visible to third parties, which is extremely appreciated by those who value their privacy. From outside the kitchen, there is another recreation area consisting of a fully equipped grill, a dining table, a place to watch TV outside and the Jacuzzi. Mini golf is located at the back of the house. First floor: 2 bedrooms comprising a master bedroom with a bathroom and a second smaller bedroom also with ensuite bathroom. The master bedroom has a view of green country areas side which give the feeling of living in a park or forest. In addition, on the first floor, there is a spacious terrace with a beautiful view of the Arena entertainment complex and the surrounding area, allowing you to listen to concerts in various music styles free of charge taking place there. The villa is in perfect condition, clean, well-maintained with modern furnishing and very well lit. Despite being located near many attractions and entertainment, the location itself is quiet as it is at the end of a closed street. At the back of the villa there are charming green areas not intended for development, guaranteeing complete privacy. Guests emphasize that it is not necessary to rent a car due to the proximity to so many attractions, including the beach, marina, restaurants, nightclubs, shops, sports clubs (two gyms are nearby) and services such as hairdressers, beauticians, yoga, dance clubs, etc. A big attraction is the local Saturday market which is 400 meters from the villa. The old town of Marbella can be reached by catamaran, walking time to the catamaran is 10 minutes, sailing time is 15 minutes. Bicycle rentals, which can be ridden for miles along the sea promenade, are located about 10 minutes away on foot. The villa is an ideal place for people who appreciate luxurious and comfortable holidays in beautiful surroundings. There is possibility to order additional services, for an additional fee, through external trusted suppliers - for example, cleaning, ironing, cooking, sports massage, shopping. However, even the most demanding customers who thought they would use this service, themselves love shopping in the nearby grocery store in the El Corte Ingles shopping center. Distances to selected landmarks: - La Sala restaurant/club - 300 meters; - taxi rank - 300 meters; - Breathe restaurant -320 meters; - Arena - 650 meters (200 meters in a straight line); - El Corte Ingles - 850 meters; - beach - 900 meters; -Puerto Banus marina, yacht club and restaurant center on the waterfront - 900 meters; - Malaga International Airport - 60 kilometers away.