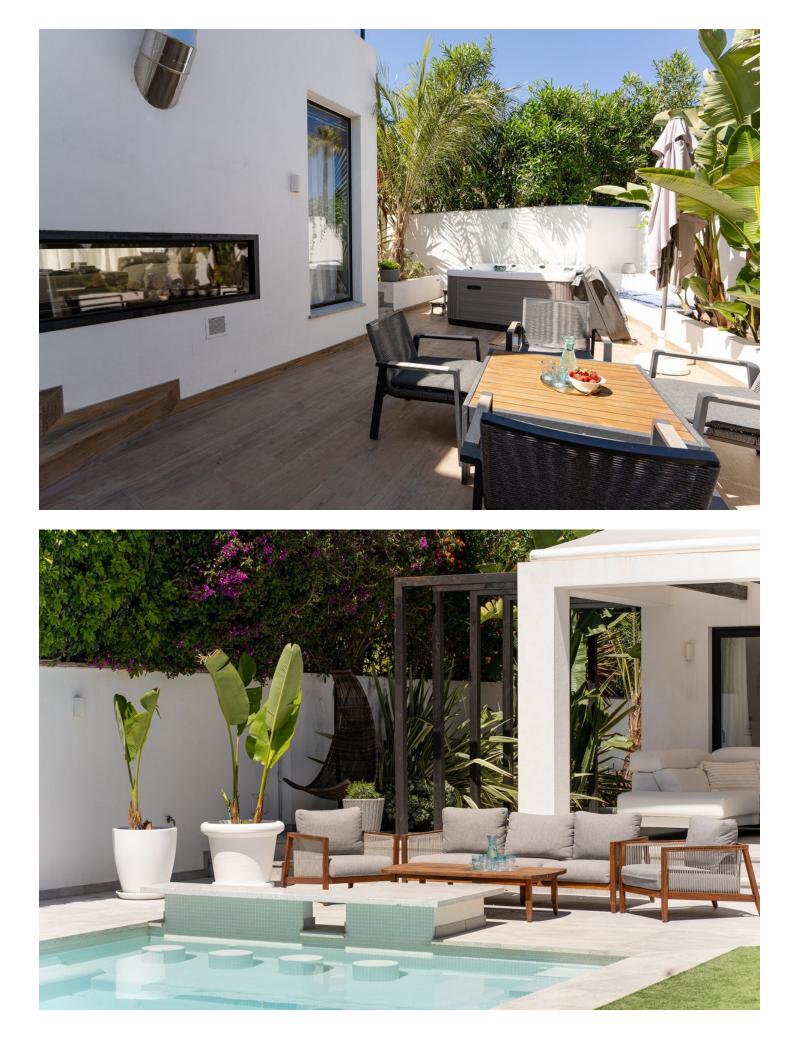

Luxurious detached villa in the top location of Puerto Banus (Nueva Andalusia, Marbella, Spain). The villa has an area of 285 square meters and sits on a plot of 610 square meters. Layout: 5 bedrooms each with a double bed and its own ensuite bathroom, 1 bedroom with two single beds and its own ensuite bathroom 1 living room combined with a kitchen, 1 guest toilet, heated swimming pool, jacuzzi, lounge area beside the pool, two terraces, barbecue area, mini golf. The villa is fully furnished and equipped, with a strong and reliable Wi-Fi internet connection. In front of the entrance to the villa, there is a private parking space for one large or two smaller cars. Access via a narrow street with a length of 50 meters. Ground floor: living room with a fully functional fireplace, connected to the kitchen and 4 bedrooms (each with its own ensuite bathroom) and 1 guest toilet. Outside the living room is a large well-equipped relaxation area with a heated swimming pool, sun loungers, a large, enclosed bed and a lounge sofa. The relaxation area is not visible to third parties, which is extremely appreciated by those who value their privacy. From outside the kitchen, there is another recreation area consisting of a fully equipped grill, a dining table, a place to watch TV outside and the Jacuzzi. Mini golf is located at the back of the house. First floor: 2 bedrooms comprising a master bedroom with a bathroom and a second smaller bedroom also with ensuite bathroom. The master bedroom has a view of green country areas side which give the feeling of living in a park or forest. In addition, on the first floor, there is a spacious terrace with a beautiful view of the Arena entertainment complex and the surrounding area, allowing you to listen to concerts in various music styles free of charge taking place there. The villa is in perfect condition, clean, well-maintained with modern furnishing and very well lit. Despite being located near many attractions and entertainment, the location itself is quiet as it is at the end of a closed street. At the back of the villa there are charming green areas not intended for development, guaranteeing complete privacy. Guests emphasize that it is not necessary to rent a car due to the proximity to so many attractions, including the beach, marina, restaurants, nightclubs, shops, sports clubs (two gyms are nearby) and services such as hairdressers, beauticians, yoga, dance clubs, etc. A big attraction is the local Saturday market which is 400 meters from the villa. The old town of Marbella can be reached by catamaran, walking time to the catamaran is 10 minutes, sailing time is 15 minutes. Bicycle rentals, which can be ridden for miles along the sea promenade, are located about 10 minutes away on foot. The villa is an ideal place for people who appreciate luxurious and comfortable holidays in beautiful surroundings. There is possibility to order additional services, for an additional fee, through external trusted suppliers - for example, cleaning, ironing, cooking, sports massage, shopping. However, even the most demanding customers who thought they would use this service, themselves love shopping in the nearby grocery store in the El Corte Ingles shopping center. Distances to selected landmarks: - La Sala restaurant/club - 300 meters; - taxi rank - 300 meters; - Breathe restaurant -320 meters; - Arena - 650 meters (200 meters in a straight line); - El Corte Ingles - 850 meters; - beach - 900 meters; -Puerto Banus marina, yacht club and restaurant center on the waterfront - 900 meters; - Malaga International Airport - 60 kilometers away.