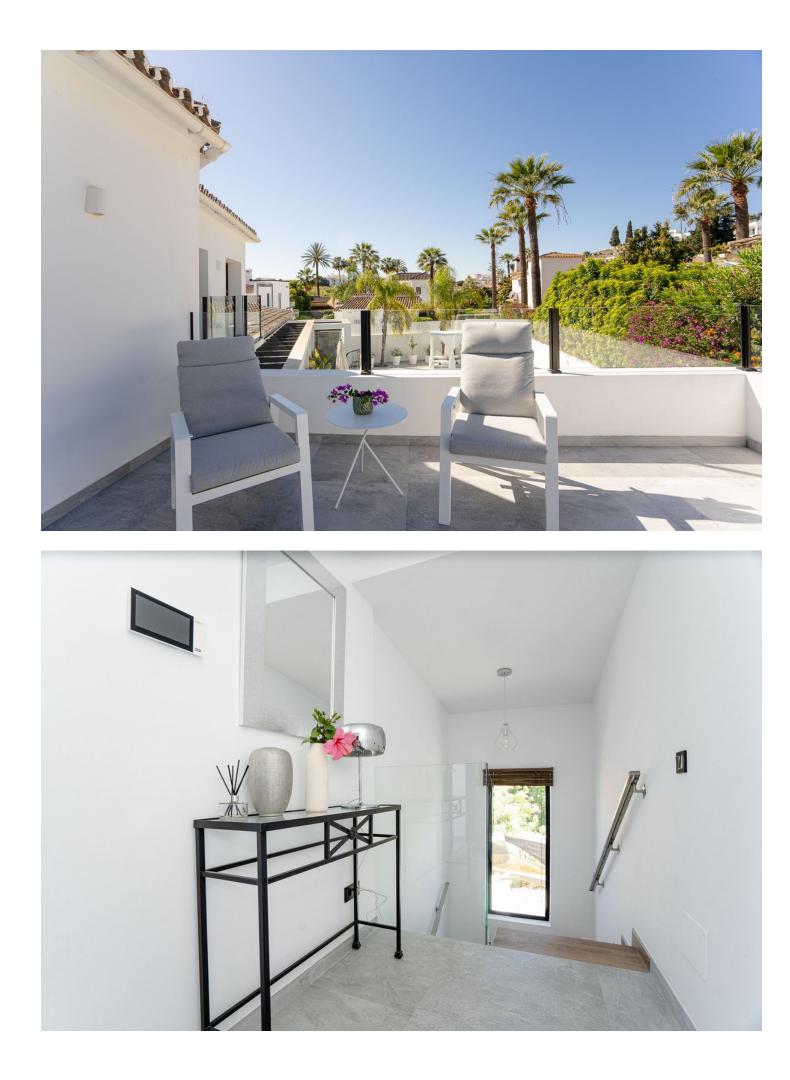

Luxurious detached villa in the top location of Puerto Banus (Nueva Andalusia, Marbella, Spain). The villa has an area of 285 square meters and sits on a plot of 610 square meters. Layout: 5 bedrooms each with a double bed and its own ensuite bathroom, 1 bedroom with two single beds and its own ensuite bathroom 1 living room combined with a kitchen, 1 guest toilet, heated swimming pool, jacuzzi, lounge area beside the pool, two terraces, barbecue area, mini golf. The villa is fully furnished and equipped, with a strong and reliable Wi-Fi internet connection. In front of the entrance to the villa, there is a private parking space for one large or two smaller cars. Access via a narrow street with a length of 50 meters. Ground floor: living room with a fully functional fireplace, connected to the kitchen and 4 bedrooms (each with its own ensuite bathroom) and 1 guest toilet. Outside the living room is a large well-equipped relaxation area with a heated swimming pool, sun loungers, a large, enclosed bed and a lounge sofa. The relaxation area is not visible to third parties, which is extremely appreciated by those who value their privacy. From outside the kitchen, there is another recreation area consisting of a fully equipped grill, a dining table, a place to watch TV outside and the Jacuzzi. Mini golf is located at the back of the house. First floor: 2 bedrooms comprising a master bedroom with a bathroom and a second smaller bedroom also with ensuite bathroom. The master bedroom has a view of green country areas side which give the feeling of living in a park or forest. In addition, on the first floor, there is a spacious terrace with a beautiful view of the Arena entertainment complex and the surrounding area, allowing you to listen to concerts in various music styles free of charge taking place there. The villa is in perfect condition, clean, well-maintained with modern furnishing and very well lit. Despite being located near many attractions and entertainment, the location itself is quiet as it is at the end of a closed street. At the back of the villa there are charming green areas not intended for development, guaranteeing complete privacy. Guests emphasize that it is not necessary to rent a car due to the proximity to so many attractions, including the beach, marina, restaurants, nightclubs, shops, sports clubs (two gyms are nearby) and services such as hairdressers, beauticians, yoga, dance clubs, etc. A big attraction is the local Saturday market which is 400 meters from the villa. The old town of Marbella can be reached by catamaran, walking time to the catamaran is 10 minutes, sailing time is 15 minutes. Bicycle rentals, which can be ridden for miles along the sea promenade, are located about 10 minutes away on foot. The villa is an ideal place for people who appreciate luxurious and comfortable holidays in beautiful surroundings. There is possibility to order additional services, for an additional fee, through external trusted suppliers - for example, cleaning, ironing, cooking, sports massage, shopping. However, even the most demanding customers who thought they would use this service, themselves love shopping in the nearby grocery store in the El Corte Ingles shopping center. Distances to selected landmarks: - La Sala restaurant/club - 300 meters; - taxi rank - 300 meters; - Breathe restaurant -320 meters; - Arena - 650 meters (200 meters in a straight line); - El Corte Ingles - 850 meters; - beach - 900 meters; -Puerto Banus marina, yacht club and restaurant center on the waterfront - 900 meters; - Malaga International Airport - 60 kilometers away.