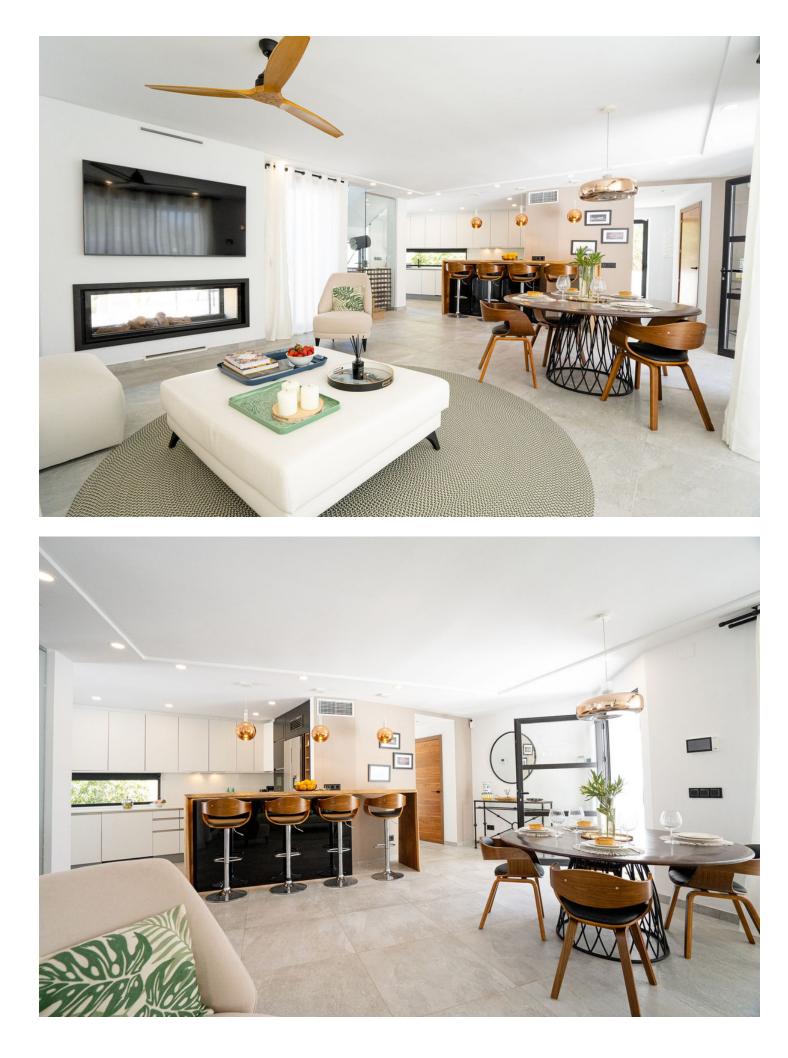

Luxurious detached villa in the top location of Puerto Banus (Nueva Andalusia, Marbella, Spain). The villa has an area of 285 square meters and sits on a plot of 610 square meters. Layout: 5 bedrooms each with a double bed and its own ensuite bathroom, 1 bedroom with two single beds and its own ensuite bathroom 1 living room combined with a kitchen, 1 guest toilet, heated swimming pool, jacuzzi, lounge area beside the pool, two terraces, barbecue area, mini golf. The villa is fully furnished and equipped, with a strong and reliable Wi-Fi internet connection. In front of the entrance to the villa, there is a private parking space for one large or two smaller cars. Access via a narrow street with a length of 50 meters. Ground floor: living room with a fully functional fireplace, connected to the kitchen and 4 bedrooms (each with its own ensuite bathroom) and 1 guest toilet. Outside the living room is a large well-equipped relaxation area with a heated swimming pool, sun loungers, a large, enclosed bed and a lounge sofa. The relaxation area is not visible to third parties, which is extremely appreciated by those who value their privacy. From outside the kitchen, there is another recreation area consisting of a fully equipped grill, a dining table, a place to watch TV outside and the Jacuzzi. Mini golf is located at the back of the house. First floor: 2 bedrooms comprising a master bedroom with a bathroom and a second smaller bedroom also with ensuite bathroom. The master bedroom has a view of green country areas side which give the feeling of living in a park or forest. In addition, on the first floor, there is a spacious terrace with a beautiful view of the Arena entertainment complex and the surrounding area, allowing you to listen to concerts in various music styles free of charge taking place there. The villa is in perfect condition, clean, well-maintained with modern furnishing and very well lit. Despite being located near many attractions and entertainment, the location itself is quiet as it is at the end of a closed street. At the back of the villa there are charming green areas not intended for development, guaranteeing complete privacy. Guests emphasize that it is not necessary to rent a car due to the proximity to so many attractions, including the beach, marina, restaurants, nightclubs, shops, sports clubs (two gyms are nearby) and services such as hairdressers, beauticians, yoga, dance clubs, etc. A big attraction is the local Saturday market which is 400 meters from the villa. The old town of Marbella can be reached by catamaran, walking time to the catamaran is 10 minutes, sailing time is 15 minutes. Bicycle rentals, which can be ridden for miles along the sea promenade, are located about 10 minutes away on foot. The villa is an ideal place for people who appreciate luxurious and comfortable holidays in beautiful surroundings. There is possibility to order additional services, for an additional fee, through external trusted suppliers - for example, cleaning, ironing, cooking, sports massage, shopping. However, even the most demanding customers who thought they would use this service, themselves love shopping in the nearby grocery store in the El Corte Ingles shopping center. Distances to selected landmarks: - La Sala restaurant/club - 300 meters; - taxi rank - 300 meters; - Breathe restaurant -320 meters; - Arena - 650 meters (200 meters in a straight line); - El Corte Ingles - 850 meters; - beach - 900 meters; -Puerto Banus marina, yacht club and restaurant center on the waterfront - 900 meters; - Malaga International Airport - 60 kilometers away.