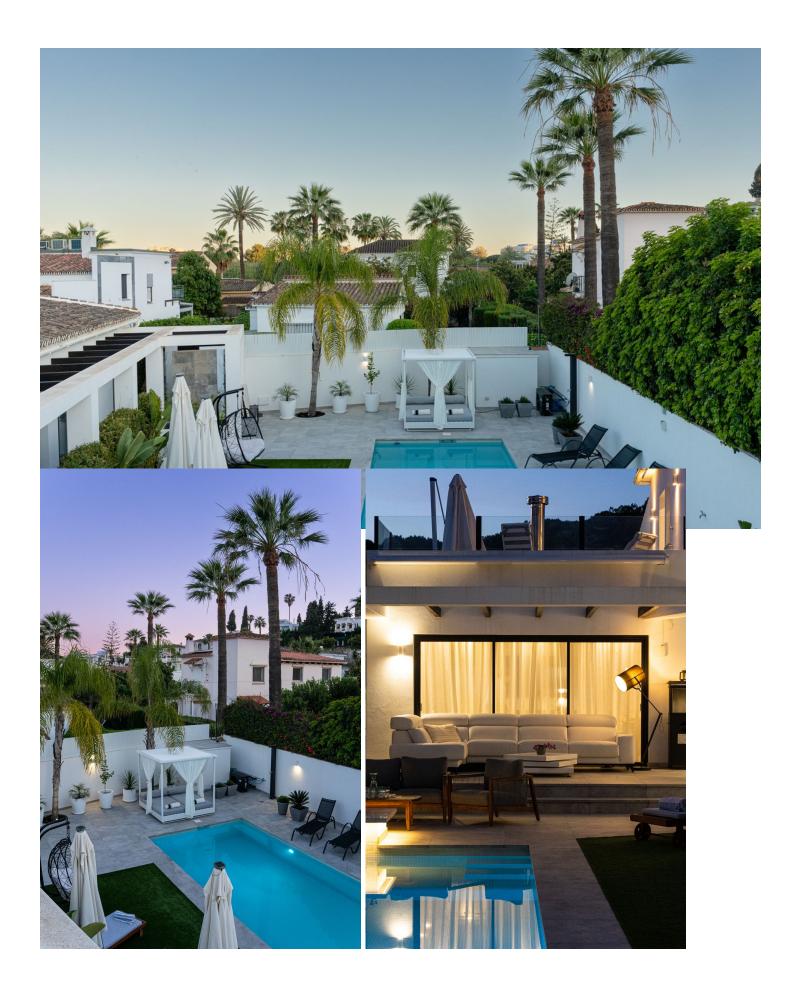

Luxurious detached villa in the top location of Puerto Banus (Nueva Andalusia, Marbella, Spain). The villa has an area of 285 square meters and sits on a plot of 610 square meters. Layout: 5 bedrooms each with a double bed and its own ensuite bathroom, 1 bedroom with two single beds and its own ensuite bathroom 1 living room combined with a kitchen, 1 guest toilet, heated swimming pool, jacuzzi, lounge area beside the pool, two terraces, barbecue area, mini golf. The villa is fully furnished and equipped, with a strong and reliable Wi-Fi internet connection. In front of the entrance to the villa, there is a private parking space for one large or two smaller cars. Access via a narrow street with a length of 50 meters. Ground floor: living room with a fully functional fireplace, connected to the kitchen and 4 bedrooms (each with its own ensuite bathroom) and 1 guest toilet. Outside the living room is a large well-equipped relaxation area with a heated swimming pool, sun loungers, a large, enclosed bed and a lounge sofa. The relaxation area is not visible to third parties, which is extremely appreciated by those who value their privacy. From outside the kitchen, there is another recreation area consisting of a fully equipped grill, a dining table, a place to watch TV outside and the Jacuzzi. Mini golf is located at the back of the house. First floor: 2 bedrooms comprising a master bedroom with a bathroom and a second smaller bedroom also with ensuite bathroom. The master bedroom has a view of green country areas side which give the feeling of living in a park or forest. In addition, on the first floor, there is a spacious terrace with a beautiful view of the Arena entertainment complex and the surrounding area, allowing you to listen to concerts in various music styles free of charge taking place there. The villa is in perfect condition, clean, well-maintained with modern furnishing and very well lit. Despite being located near many attractions and entertainment, the location itself is quiet as it is at the end of a closed street. At the back of the villa there are charming green areas not intended for development, guaranteeing complete privacy. Guests emphasize that it is not necessary to rent a car due to the proximity to so many attractions, including the beach, marina, restaurants, nightclubs, shops, sports clubs (two gyms are nearby) and services such as hairdressers, beauticians, yoga, dance clubs, etc. A big attraction is the local Saturday market which is 400 meters from the villa. The old town of Marbella can be reached by catamaran, walking time to the catamaran is 10 minutes, sailing time is 15 minutes. Bicycle rentals, which can be ridden for miles along the sea promenade, are located about 10 minutes away on foot. The villa is an ideal place for people who appreciate luxurious and comfortable holidays in beautiful surroundings. There is possibility to order additional services, for an additional fee, through external trusted suppliers - for example, cleaning, ironing, cooking, sports massage, shopping. However, even the most demanding customers who thought they would use this service, themselves love shopping in the nearby grocery store in the El Corte Ingles shopping center. Distances to selected landmarks: - La Sala restaurant/club - 300 meters; - taxi rank - 300 meters; - Breathe restaurant -320 meters; - Arena - 650 meters (200 meters in a straight line); - El Corte Ingles - 850 meters; - beach - 900 meters; -Puerto Banus marina, yacht club and restaurant center on the waterfront - 900 meters; - Malaga International Airport - 60 kilometers away.