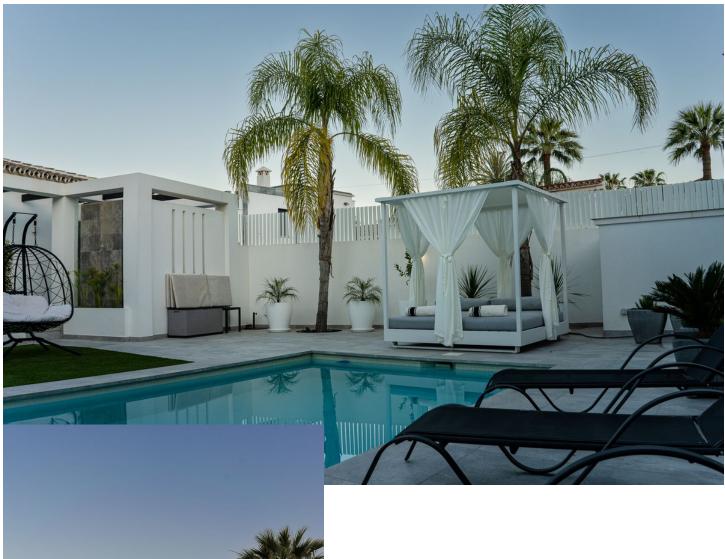

Luxurious detached villa in the top location of Puerto Banus (Nueva Andalusia, Marbella, Spain). The villa has an area of 285 square meters and sits on a plot of 610 square meters. Layout: 5 bedrooms each with a double bed and its own ensuite bathroom, 1 bedroom with two single beds and its own ensuite bathroom 1 living room combined with a kitchen, 1 guest toilet, heated swimming pool, jacuzzi, lounge area beside the pool, two terraces, barbecue area, mini golf. The villa is fully furnished and equipped, with a strong and reliable Wi-Fi internet connection. In front of the entrance to the villa, there is a private parking space for one large or two smaller cars. Access via a narrow street with a length of 50 meters. Ground floor: living room with a fully functional fireplace, connected to the kitchen and 4 bedrooms (each with its own ensuite bathroom) and 1 guest toilet. Outside the living room is a large well-equipped relaxation area with a heated swimming pool, sun loungers, a large, enclosed bed and a lounge sofa. The relaxation area is not visible to third parties, which is extremely appreciated by those who value their privacy. From outside the kitchen, there is another recreation area consisting of a fully equipped grill, a dining table, a place to watch TV outside and the Jacuzzi. Mini golf is located at the back of the house. First floor: 2 bedrooms comprising a master bedroom with a bathroom and a second smaller bedroom also with ensuite bathroom. The master bedroom has a view of green country areas side which give the feeling of living in a park or forest. In addition, on the first floor, there is a spacious terrace with a beautiful view of the Arena entertainment complex and the surrounding area, allowing you to listen to concerts in various music styles free of charge taking place there. The villa is in perfect condition, clean, well-maintained with modern furnishing and very well lit. Despite being located near many attractions and entertainment, the location itself is quiet as it is at the end of a closed street. At the back of the villa there are charming green areas not intended for development, guaranteeing complete privacy. Guests emphasize that it is not necessary to rent a car due to the proximity to so many attractions, including the beach, marina, restaurants, nightclubs, shops, sports clubs (two gyms are nearby) and services such as hairdressers, beauticians, yoga, dance clubs, etc. A big attraction is the local Saturday market which is 400 meters from the villa. The old town of Marbella can be reached by catamaran, walking time to the catamaran is 10 minutes, sailing time is 15 minutes. Bicycle rentals, which can be ridden for miles along the sea promenade, are located about 10 minutes away on foot. The villa is an ideal place for people who appreciate luxurious and comfortable holidays in beautiful surroundings. There is possibility to order additional services, for an additional fee, through external trusted suppliers - for example, cleaning, ironing, cooking, sports massage, shopping. However, even the most demanding customers who thought they would use this service, themselves love shopping in the nearby grocery store in the El Corte Ingles shopping center. Distances to selected landmarks: - La Sala restaurant/club - 300 meters; - taxi rank - 300 meters; - Breathe restaurant -320 meters; - Arena - 650 meters (200 meters in a straight line); - El Corte Ingles - 850 meters; - beach - 900 meters; -Puerto Banus marina, yacht club and restaurant center on the waterfront - 900 meters; - Malaga International Airport - 60 kilometers away.