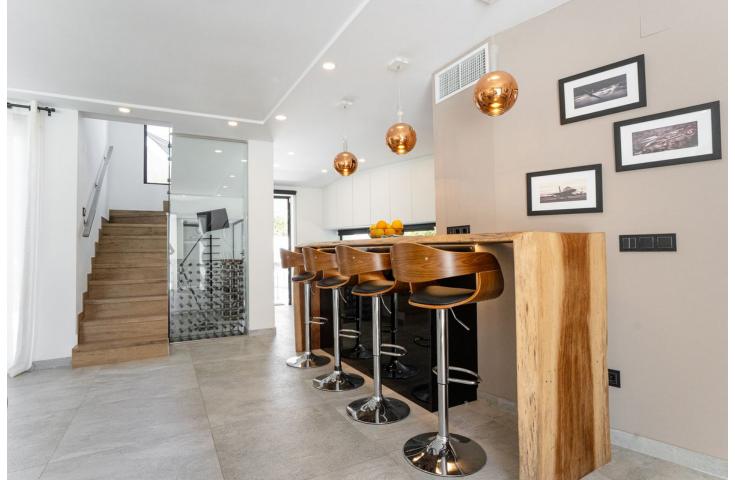

Luxurious detached villa in the top location of Puerto Banus (Nueva Andalusia, Marbella, Spain). The villa has an area of 285 square meters and sits on a plot of 610 square meters. Layout: 5 bedrooms each with a double bed and its own ensuite bathroom, 1 bedroom with two single beds and its own ensuite bathroom 1 living room combined with a kitchen, 1 guest toilet, heated swimming pool, jacuzzi, lounge area beside the pool, two terraces, barbecue area, mini golf. The villa is fully furnished and equipped, with a strong and reliable Wi-Fi internet connection. In front of the entrance to the villa, there is a private parking space for one large or two smaller cars. Access via a narrow street with a length of 50 meters. Ground floor: living room with a fully functional fireplace, connected to the kitchen and 4 bedrooms (each with its own ensuite bathroom) and 1 guest toilet. Outside the living room is a large well-equipped relaxation area with a heated swimming pool, sun loungers, a large, enclosed bed and a lounge sofa. The relaxation area is not visible to third parties, which is extremely appreciated by those who value their privacy. From outside the kitchen, there is another recreation area consisting of a fully equipped grill, a dining table, a place to watch TV outside and the Jacuzzi. Mini golf is located at the back of the house. First floor: 2 bedrooms comprising a master bedroom with a bathroom and a second smaller bedroom also with ensuite bathroom. The master bedroom has a view of green country areas side which give the feeling of living in a park or forest. In addition, on the first floor, there is a spacious terrace with a beautiful view of the Arena entertainment complex and the surrounding area, allowing you to listen to concerts in various music styles free of charge taking place there. The villa is in perfect condition, clean, well-maintained with modern furnishing and very well lit. Despite being located near many attractions and entertainment, the location itself is quiet as it is at the end of a closed street. At the back of the villa there are charming green areas not intended for development, guaranteeing complete privacy. Guests emphasize that it is not necessary to rent a car due to the proximity to so many attractions, including the beach, marina, restaurants, nightclubs, shops, sports clubs (two gyms are nearby) and services such as hairdressers, beauticians, yoga, dance clubs, etc. A big attraction is the local Saturday market which is 400 meters from the villa. The old town of Marbella can be reached by catamaran, walking time to the catamaran is 10 minutes, sailing time is 15 minutes. Bicycle rentals, which can be ridden for miles along the sea promenade, are located about 10 minutes away on foot. The villa is an ideal place for people who appreciate luxurious and comfortable holidays in beautiful surroundings. There is possibility to order additional services, for an additional fee, through external trusted suppliers - for example, cleaning, ironing, cooking, sports massage, shopping. However, even the most demanding customers who thought they would use this service, themselves love shopping in the nearby grocery store in the El Corte Ingles shopping center. Distances to selected landmarks: - La Sala restaurant/club - 300 meters; - taxi rank - 300 meters; - Breathe restaurant -320 meters; - Arena - 650 meters (200 meters in a straight line); - El Corte Ingles - 850 meters; - beach - 900 meters; -Puerto Banus marina, yacht club and restaurant center on the waterfront - 900 meters; - Malaga International Airport - 60 kilometers away.