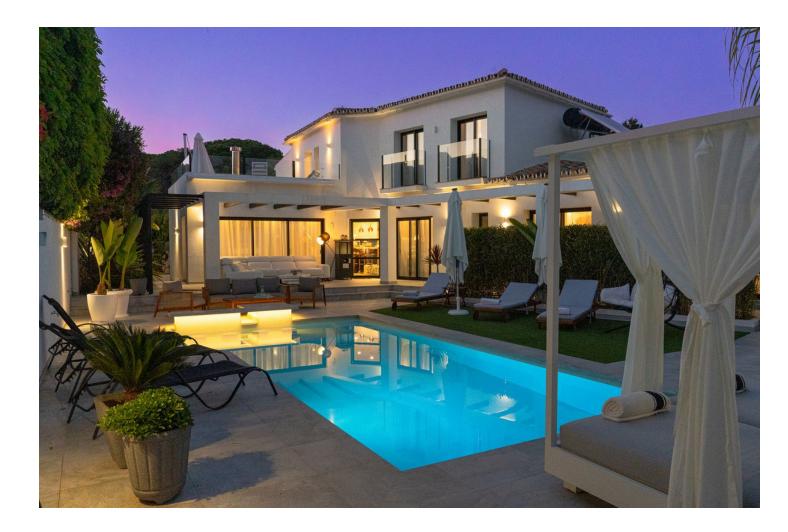

Luxurious detached villa in the top location of Puerto Banus (Nueva Andalusia, Marbella, Spain). The villa has an area of 285 square meters and sits on a plot of 610 square meters. Layout: 5 bedrooms each with a double bed and its own ensuite bathroom, 1 bedroom with two single beds and its own ensuite bathroom 1 living room combined with a kitchen, 1 guest toilet, heated swimming pool, jacuzzi, lounge area beside the pool, two terraces, barbecue area, mini golf. The villa is fully furnished and equipped, with a strong and reliable Wi-Fi internet connection. In front of the entrance to the villa, there is a private parking space for one large or two smaller cars. Access via a narrow street with a length of 50 meters. Ground floor: living room with a fully functional fireplace, connected to the kitchen and 4 bedrooms (each with its own ensuite bathroom) and 1 guest toilet. Outside the living room is a large well-equipped relaxation area with a heated swimming pool, sun loungers, a large, enclosed bed and a lounge sofa. The relaxation area is not visible to third parties, which is extremely appreciated by those who value their privacy. From outside the kitchen, there is another recreation area consisting of a fully equipped grill, a dining table, a place to watch TV outside and the Jacuzzi. Mini golf is located at the back of the house. First floor: 2 bedrooms comprising a master bedroom with a bathroom and a second smaller bedroom also with ensuite bathroom. The master bedroom has a view of green country areas side which give the feeling of living in a park or forest. In addition, on the first floor, there is a spacious terrace with a beautiful view of the Arena entertainment complex and the surrounding area, allowing you to listen to concerts in various music styles free of charge taking place there. The villa is in perfect condition, clean, well-maintained with modern furnishing and very well lit. Despite being located near many attractions and entertainment, the location itself is quiet as it is at the end of a closed street. At the back of the villa there are charming green areas not intended for development, guaranteeing complete privacy. Guests emphasize that it is not necessary to rent a car due to the proximity to so many attractions, including the beach, marina, restaurants, nightclubs, shops, sports clubs (two gyms are nearby) and services such as hairdressers, beauticians, yoga, dance clubs, etc. A big attraction is the local Saturday market which is 400 meters from the villa. The old town of Marbella can be reached by catamaran, walking time to the catamaran is 10 minutes, sailing time is 15 minutes. Bicycle rentals, which can be ridden for miles along the sea promenade, are located about 10 minutes away on foot. The villa is an ideal place for people who appreciate luxurious and comfortable holidays in beautiful surroundings. There is possibility to order additional services, for an additional fee, through external trusted suppliers - for example, cleaning, ironing, cooking, sports massage, shopping. However, even the most demanding customers who thought they would use this service, themselves love shopping in the nearby grocery store in the El Corte Ingles shopping center. Distances to selected landmarks: - La Sala restaurant/club - 300 meters; - taxi rank - 300 meters; - Breathe restaurant -320 meters; - Arena - 650 meters (200 meters in a straight line); - El Corte Ingles - 850 meters; - beach - 900 meters; -Puerto Banus marina, yacht club and restaurant center on the waterfront - 900 meters; - Malaga International Airport - 60 kilometers away.