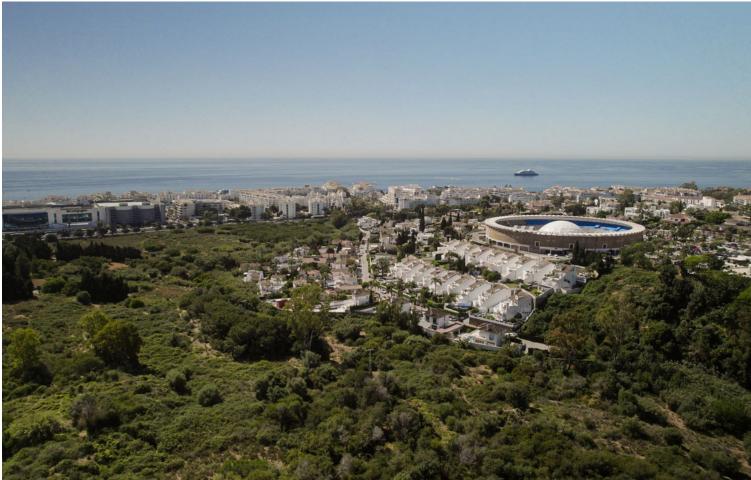

Luxurious detached villa in the top location of Puerto Banus (Nueva Andalusia, Marbella, Spain). The villa has an area of 285 square meters and sits on a plot of 610 square meters. Layout: 5 bedrooms each with a double bed and its own ensuite bathroom, 1 bedroom with two single beds and its own ensuite bathroom 1 living room combined with a kitchen, 1 guest toilet, heated swimming pool, jacuzzi, lounge area beside the pool, two terraces, barbecue area, mini golf. The villa is fully furnished and equipped, with a strong and reliable Wi-Fi internet connection. In front of the entrance to the villa, there is a private parking space for one large or two smaller cars. Access via a narrow street with a length of 50 meters. Ground floor: living room with a fully functional fireplace, connected to the kitchen and 4 bedrooms (each with its own ensuite bathroom) and 1 guest toilet. Outside the living room is a large well-equipped relaxation area with a heated swimming pool, sun loungers, a large, enclosed bed and a lounge sofa. The relaxation area is not visible to third parties, which is extremely appreciated by those who value their privacy. From outside the kitchen, there is another recreation area consisting of a fully equipped grill, a dining table, a place to watch TV outside and the Jacuzzi. Mini golf is located at the back of the house. First floor: 2 bedrooms comprising a master bedroom with a bathroom and a second smaller bedroom also with ensuite bathroom. The master bedroom has a view of green country areas side which give the feeling of living in a park or forest. In addition, on the first floor, there is a spacious terrace with a beautiful view of the Arena entertainment complex and the surrounding area, allowing you to listen to concerts in various music styles free of charge taking place there. The villa is in perfect condition, clean, well-maintained with modern furnishing and very well lit. Despite being located near many attractions and entertainment, the location itself is quiet as it is at the end of a closed street. At the back of the villa there are charming green areas not intended for development, guaranteeing complete privacy. Guests emphasize that it is not necessary to rent a car due to the proximity to so many attractions, including the beach, marina, restaurants, nightclubs, shops, sports clubs (two gyms are nearby) and services such as hairdressers, beauticians, yoga, dance clubs, etc. A big attraction is the local Saturday market which is 400 meters from the villa. The old town of Marbella can be reached by catamaran, walking time to the catamaran is 10 minutes, sailing time is 15 minutes. Bicycle rentals, which can be ridden for miles along the sea promenade, are located about 10 minutes away on foot. The villa is an ideal place for people who appreciate luxurious and comfortable holidays in beautiful surroundings. There is possibility to order additional services, for an additional fee, through external trusted suppliers - for example, cleaning, ironing, cooking, sports massage, shopping. However, even the most demanding customers who thought they would use this service, themselves love shopping in the nearby grocery store in the El Corte Ingles shopping center. Distances to selected landmarks: - La Sala restaurant/club - 300 meters; - taxi rank - 300 meters; - Breathe restaurant -320 meters; - Arena - 650 meters (200 meters in a straight line); - El Corte Ingles - 850 meters; - beach - 900 meters; -Puerto Banus marina, yacht club and restaurant center on the waterfront - 900 meters; - Malaga International Airport - 60 kilometers away.