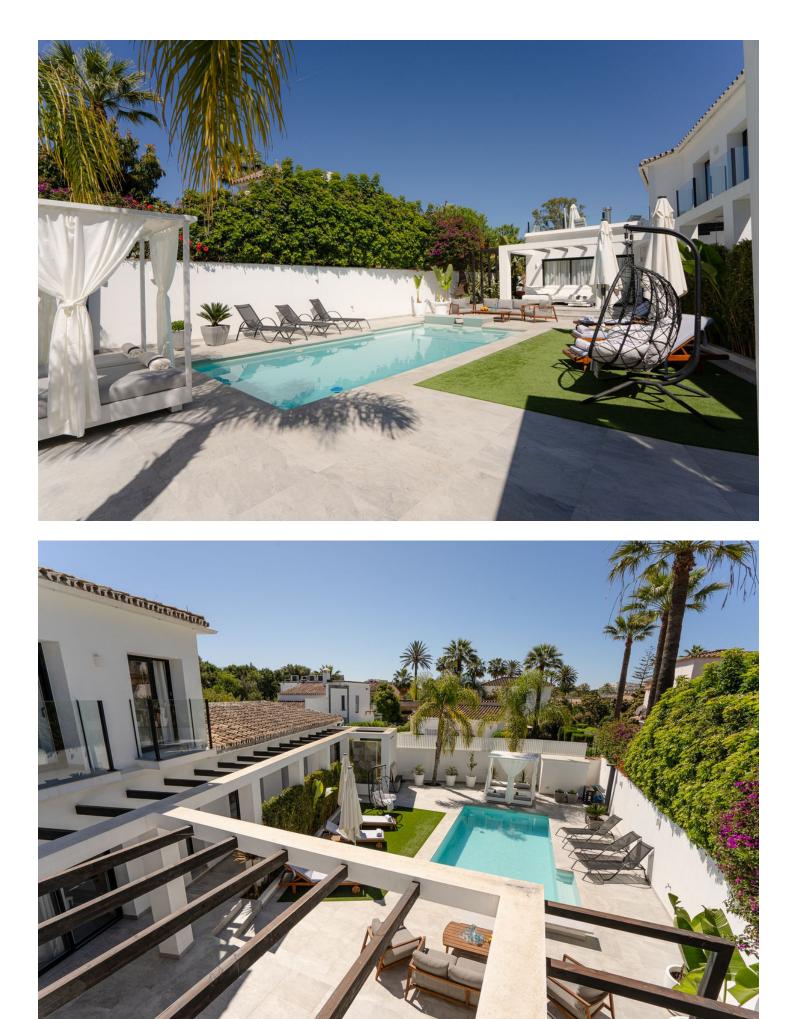

Luxurious detached villa in the top location of Puerto Banus (Nueva Andalusia, Marbella, Spain). The villa has an area of 285 square meters and sits on a plot of 610 square meters. Layout: 5 bedrooms each with a double bed and its own ensuite bathroom, 1 bedroom with two single beds and its own ensuite bathroom 1 living room combined with a kitchen, 1 guest toilet, heated swimming pool, jacuzzi, lounge area beside the pool, two terraces, barbecue area, mini golf. The villa is fully furnished and equipped, with a strong and reliable Wi-Fi internet connection. In front of the entrance to the villa, there is a private parking space for one large or two smaller cars. Access via a narrow street with a length of 50 meters. Ground floor: living room with a fully functional fireplace, connected to the kitchen and 4 bedrooms (each with its own ensuite bathroom) and 1 guest toilet. Outside the living room is a large well-equipped relaxation area with a heated swimming pool, sun loungers, a large, enclosed bed and a lounge sofa. The relaxation area is not visible to third parties, which is extremely appreciated by those who value their privacy. From outside the kitchen, there is another recreation area consisting of a fully equipped grill, a dining table, a place to watch TV outside and the Jacuzzi. Mini golf is located at the back of the house. First floor: 2 bedrooms comprising a master bedroom with a bathroom and a second smaller bedroom also with ensuite bathroom. The master bedroom has a view of green country areas side which give the feeling of living in a park or forest. In addition, on the first floor, there is a spacious terrace with a beautiful view of the Arena entertainment complex and the surrounding area, allowing you to listen to concerts in various music styles free of charge taking place there. The villa is in perfect condition, clean, well-maintained with modern furnishing and very well lit. Despite being located near many attractions and entertainment, the location itself is quiet as it is at the end of a closed street. At the back of the villa there are charming green areas not intended for development, guaranteeing complete privacy. Guests emphasize that it is not necessary to rent a car due to the proximity to so many attractions, including the beach, marina, restaurants, nightclubs, shops, sports clubs (two gyms are nearby) and services such as hairdressers, beauticians, yoga, dance clubs, etc. A big attraction is the local Saturday market which is 400 meters from the villa. The old town of Marbella can be reached by catamaran, walking time to the catamaran is 10 minutes, sailing time is 15 minutes. Bicycle rentals, which can be ridden for miles along the sea promenade, are located about 10 minutes away on foot. The villa is an ideal place for people who appreciate luxurious and comfortable holidays in beautiful surroundings. There is possibility to order additional services, for an additional fee, through external trusted suppliers - for example, cleaning, ironing, cooking, sports massage, shopping. However, even the most demanding customers who thought they would use this service, themselves love shopping in the nearby grocery store in the El Corte Ingles shopping center. Distances to selected landmarks: - La Sala restaurant/club - 300 meters; - taxi rank - 300 meters; - Breathe restaurant -320 meters; - Arena - 650 meters (200 meters in a straight line); - El Corte Ingles - 850 meters; - beach - 900 meters; -Puerto Banus marina, yacht club and restaurant center on the waterfront - 900 meters; - Malaga International Airport - 60 kilometers away.