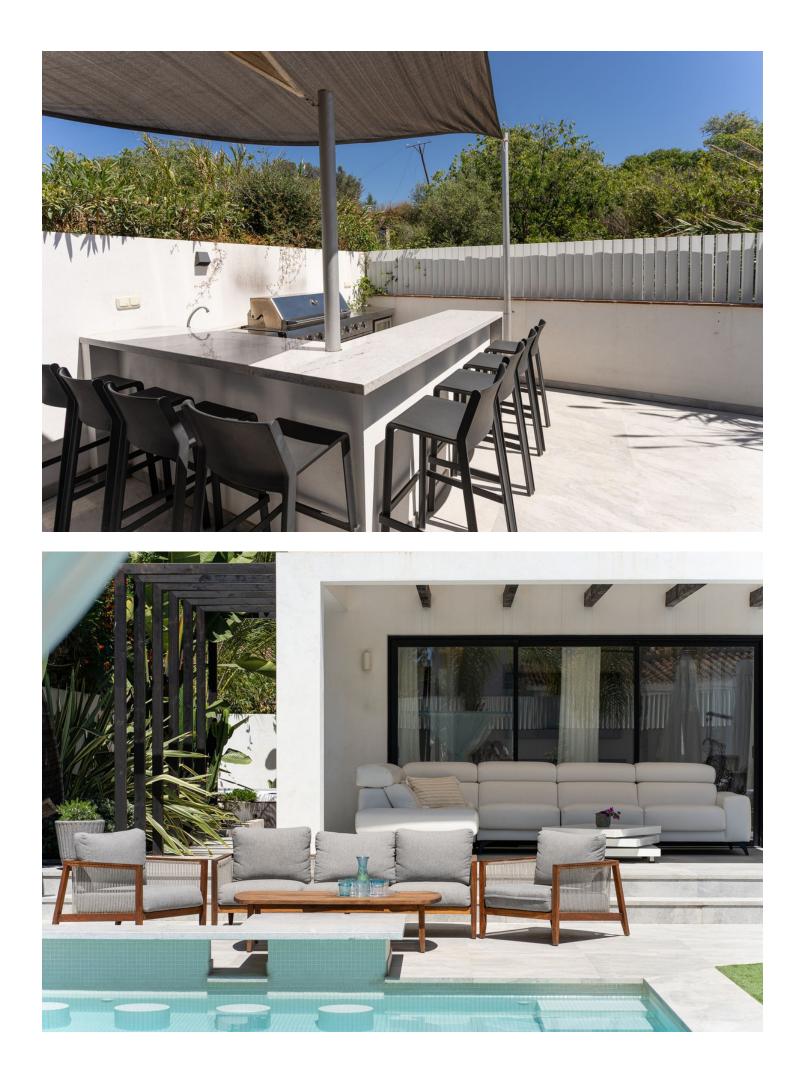

Luxurious detached villa in the top location of Puerto Banus (Nueva Andalusia, Marbella, Spain). The villa has an area of 285 square meters and sits on a plot of 610 square meters. Layout: 5 bedrooms each with a double bed and its own ensuite bathroom, 1 bedroom with two single beds and its own ensuite bathroom 1 living room combined with a kitchen, 1 guest toilet, heated swimming pool, jacuzzi, lounge area beside the pool, two terraces, barbecue area, mini golf. The villa is fully furnished and equipped, with a strong and reliable Wi-Fi internet connection. In front of the entrance to the villa, there is a private parking space for one large or two smaller cars. Access via a narrow street with a length of 50 meters. Ground floor: living room with a fully functional fireplace, connected to the kitchen and 4 bedrooms (each with its own ensuite bathroom) and 1 guest toilet. Outside the living room is a large well-equipped relaxation area with a heated swimming pool, sun loungers, a large, enclosed bed and a lounge sofa. The relaxation area is not visible to third parties, which is extremely appreciated by those who value their privacy. From outside the kitchen, there is another recreation area consisting of a fully equipped grill, a dining table, a place to watch TV outside and the Jacuzzi. Mini golf is located at the back of the house. First floor: 2 bedrooms comprising a master bedroom with a bathroom and a second smaller bedroom also with ensuite bathroom. The master bedroom has a view of green country areas side which give the feeling of living in a park or forest. In addition, on the first floor, there is a spacious terrace with a beautiful view of the Arena entertainment complex and the surrounding area, allowing you to listen to concerts in various music styles free of charge taking place there. The villa is in perfect condition, clean, well-maintained with modern furnishing and very well lit. Despite being located near many attractions and entertainment, the location itself is quiet as it is at the end of a closed street. At the back of the villa there are charming green areas not intended for development, guaranteeing complete privacy. Guests emphasize that it is not necessary to rent a car due to the proximity to so many attractions, including the beach, marina, restaurants, nightclubs, shops, sports clubs (two gyms are nearby) and services such as hairdressers, beauticians, yoga, dance clubs, etc. A big attraction is the local Saturday market which is 400 meters from the villa. The old town of Marbella can be reached by catamaran, walking time to the catamaran is 10 minutes, sailing time is 15 minutes. Bicycle rentals, which can be ridden for miles along the sea promenade, are located about 10 minutes away on foot. The villa is an ideal place for people who appreciate luxurious and comfortable holidays in beautiful surroundings. There is possibility to order additional services, for an additional fee, through external trusted suppliers - for example, cleaning, ironing, cooking, sports massage, shopping. However, even the most demanding customers who thought they would use this service, themselves love shopping in the nearby grocery store in the El Corte Ingles shopping center. Distances to selected landmarks: - La Sala restaurant/club - 300 meters; - taxi rank - 300 meters; - Breathe restaurant -320 meters; - Arena - 650 meters (200 meters in a straight line); - El Corte Ingles - 850 meters; - beach - 900 meters; -Puerto Banus marina, yacht club and restaurant center on the waterfront - 900 meters; - Malaga International Airport - 60 kilometers away.