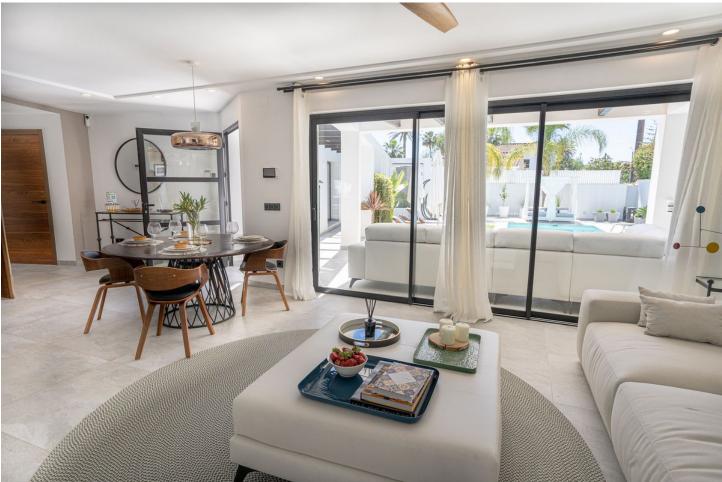

Luxurious detached villa in the top location of Puerto Banus (Nueva Andalusia, Marbella, Spain). The villa has an area of 285 square meters and sits on a plot of 610 square meters. Layout: 5 bedrooms each with a double bed and its own ensuite bathroom, 1 bedroom with two single beds and its own ensuite bathroom 1 living room combined with a kitchen, 1 guest toilet, heated swimming pool, jacuzzi, lounge area beside the pool, two terraces, barbecue area, mini golf. The villa is fully furnished and equipped, with a strong and reliable Wi-Fi internet connection. In front of the entrance to the villa, there is a private parking space for one large or two smaller cars. Access via a narrow street with a length of 50 meters. Ground floor: living room with a fully functional fireplace, connected to the kitchen and 4 bedrooms (each with its own ensuite bathroom) and 1 guest toilet. Outside the living room is a large well-equipped relaxation area with a heated swimming pool, sun loungers, a large, enclosed bed and a lounge sofa. The relaxation area is not visible to third parties, which is extremely appreciated by those who value their privacy. From outside the kitchen, there is another recreation area consisting of a fully equipped grill, a dining table, a place to watch TV outside and the Jacuzzi. Mini golf is located at the back of the house. First floor: 2 bedrooms comprising a master bedroom with a bathroom and a second smaller bedroom also with ensuite bathroom. The master bedroom has a view of green country areas side which give the feeling of living in a park or forest. In addition, on the first floor, there is a spacious terrace with a beautiful view of the Arena entertainment complex and the surrounding area, allowing you to listen to concerts in various music styles free of charge taking place there. The villa is in perfect condition, clean, well-maintained with modern furnishing and very well lit. Despite being located near many attractions and entertainment, the location itself is quiet as it is at the end of a closed street. At the back of the villa there are charming green areas not intended for development, guaranteeing complete privacy. Guests emphasize that it is not necessary to rent a car due to the proximity to so many attractions, including the beach, marina, restaurants, nightclubs, shops, sports clubs (two gyms are nearby) and services such as hairdressers, beauticians, yoga, dance clubs, etc. A big attraction is the local Saturday market which is 400 meters from the villa. The old town of Marbella can be reached by catamaran, walking time to the catamaran is 10 minutes, sailing time is 15 minutes. Bicycle rentals, which can be ridden for miles along the sea promenade, are located about 10 minutes away on foot. The villa is an ideal place for people who appreciate luxurious and comfortable holidays in beautiful surroundings. There is possibility to order additional services, for an additional fee, through external trusted suppliers - for example, cleaning, ironing, cooking, sports massage, shopping. However, even the most demanding customers who thought they would use this service, themselves love shopping in the nearby grocery store in the El Corte Ingles shopping center. Distances to selected landmarks: - La Sala restaurant/club - 300 meters; - taxi rank - 300 meters; - Breathe restaurant -320 meters; - Arena - 650 meters (200 meters in a straight line); - El Corte Ingles - 850 meters; - beach - 900 meters; -Puerto Banus marina, yacht club and restaurant center on the waterfront - 900 meters; - Malaga International Airport - 60 kilometers away.