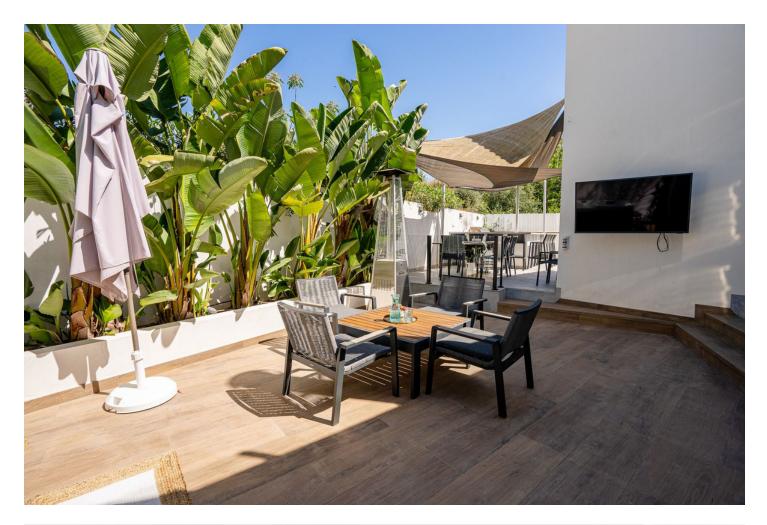

Luxurious detached villa in the top location of Puerto Banus (Nueva Andalusia, Marbella, Spain). The villa has an area of 285 square meters and sits on a plot of 610 square meters. Layout: 5 bedrooms each with a double bed and its own ensuite bathroom, 1 bedroom with two single beds and its own ensuite bathroom 1 living room combined with a kitchen, 1 guest toilet, heated swimming pool, jacuzzi, lounge area beside the pool, two terraces, barbecue area, mini golf. The villa is fully furnished and equipped, with a strong and reliable Wi-Fi internet connection. In front of the entrance to the villa, there is a private parking space for one large or two smaller cars. Access via a narrow street with a length of 50 meters. Ground floor: living room with a fully functional fireplace, connected to the kitchen and 4 bedrooms (each with its own ensuite bathroom) and 1 guest toilet. Outside the living room is a large well-equipped relaxation area with a heated swimming pool, sun loungers, a large, enclosed bed and a lounge sofa. The relaxation area is not visible to third parties, which is extremely appreciated by those who value their privacy. From outside the kitchen, there is another recreation area consisting of a fully equipped grill, a dining table, a place to watch TV outside and the Jacuzzi. Mini golf is located at the back of the house. First floor: 2 bedrooms comprising a master bedroom with a bathroom and a second smaller bedroom also with ensuite bathroom. The master bedroom has a view of green country areas side which give the feeling of living in a park or forest. In addition, on the first floor, there is a spacious terrace with a beautiful view of the Arena entertainment complex and the surrounding area, allowing you to listen to concerts in various music styles free of charge taking place there. The villa is in perfect condition, clean, well-maintained with modern furnishing and very well lit. Despite being located near many attractions and entertainment, the location itself is quiet as it is at the end of a closed street. At the back of the villa there are charming green areas not intended for development, guaranteeing complete privacy. Guests emphasize that it is not necessary to rent a car due to the proximity to so many attractions, including the beach, marina, restaurants, nightclubs, shops, sports clubs (two gyms are nearby) and services such as hairdressers, beauticians, yoga, dance clubs, etc. A big attraction is the local Saturday market which is 400 meters from the villa. The old town of Marbella can be reached by catamaran, walking time to the catamaran is 10 minutes, sailing time is 15 minutes. Bicycle rentals, which can be ridden for miles along the sea promenade, are located about 10 minutes away on foot. The villa is an ideal place for people who appreciate luxurious and comfortable holidays in beautiful surroundings. There is possibility to order additional services, for an additional fee, through external trusted suppliers - for example, cleaning, ironing, cooking, sports massage, shopping. However, even the most demanding customers who thought they would use this service, themselves love shopping in the nearby grocery store in the El Corte Ingles shopping center. Distances to selected landmarks: - La Sala restaurant/club - 300 meters; - taxi rank - 300 meters; - Breathe restaurant -320 meters; - Arena - 650 meters (200 meters in a straight line); - El Corte Ingles - 850 meters; - beach - 900 meters; -Puerto Banus marina, yacht club and restaurant center on the waterfront - 900 meters; - Malaga International Airport - 60 kilometers away.