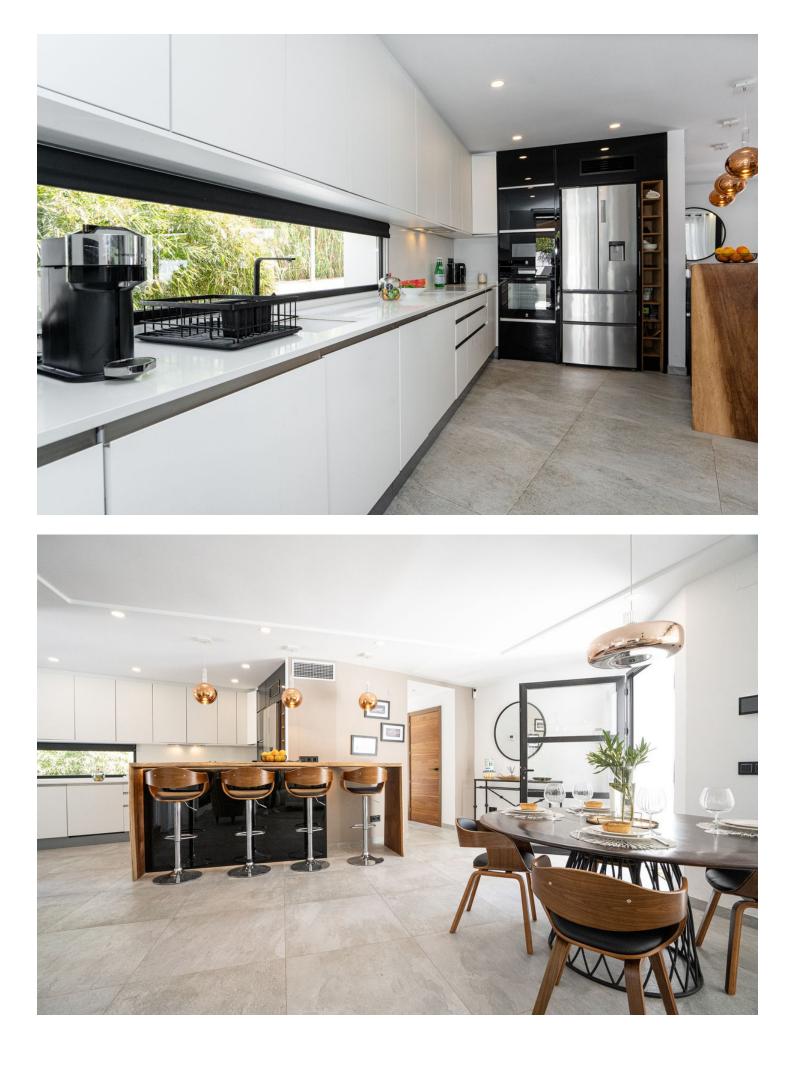

Luxurious detached villa in the top location of Puerto Banus (Nueva Andalusia, Marbella, Spain). The villa has an area of 285 square meters and sits on a plot of 610 square meters. Layout: 5 bedrooms each with a double bed and its own ensuite bathroom, 1 bedroom with two single beds and its own ensuite bathroom 1 living room combined with a kitchen, 1 guest toilet, heated swimming pool, jacuzzi, lounge area beside the pool, two terraces, barbecue area, mini golf. The villa is fully furnished and equipped, with a strong and reliable Wi-Fi internet connection. In front of the entrance to the villa, there is a private parking space for one large or two smaller cars. Access via a narrow street with a length of 50 meters. Ground floor: living room with a fully functional fireplace, connected to the kitchen and 4 bedrooms (each with its own ensuite bathroom) and 1 guest toilet. Outside the living room is a large well-equipped relaxation area with a heated swimming pool, sun loungers, a large, enclosed bed and a lounge sofa. The relaxation area is not visible to third parties, which is extremely appreciated by those who value their privacy. From outside the kitchen, there is another recreation area consisting of a fully equipped grill, a dining table, a place to watch TV outside and the Jacuzzi. Mini golf is located at the back of the house. First floor: 2 bedrooms comprising a master bedroom with a bathroom and a second smaller bedroom also with ensuite bathroom. The master bedroom has a view of green country areas side which give the feeling of living in a park or forest. In addition, on the first floor, there is a spacious terrace with a beautiful view of the Arena entertainment complex and the surrounding area, allowing you to listen to concerts in various music styles free of charge taking place there. The villa is in perfect condition, clean, well-maintained with modern furnishing and very well lit. Despite being located near many attractions and entertainment, the location itself is quiet as it is at the end of a closed street. At the back of the villa there are charming green areas not intended for development, guaranteeing complete privacy. Guests emphasize that it is not necessary to rent a car due to the proximity to so many attractions, including the beach, marina, restaurants, nightclubs, shops, sports clubs (two gyms are nearby) and services such as hairdressers, beauticians, yoga, dance clubs, etc. A big attraction is the local Saturday market which is 400 meters from the villa. The old town of Marbella can be reached by catamaran, walking time to the catamaran is 10 minutes, sailing time is 15 minutes. Bicycle rentals, which can be ridden for miles along the sea promenade, are located about 10 minutes away on foot. The villa is an ideal place for people who appreciate luxurious and comfortable holidays in beautiful surroundings. There is possibility to order additional services, for an additional fee, through external trusted suppliers - for example, cleaning, ironing, cooking, sports massage, shopping. However, even the most demanding customers who thought they would use this service, themselves love shopping in the nearby grocery store in the El Corte Ingles shopping center. Distances to selected landmarks: - La Sala restaurant/club - 300 meters; - taxi rank - 300 meters; - Breathe restaurant -320 meters; - Arena - 650 meters (200 meters in a straight line); - El Corte Ingles - 850 meters; - beach - 900 meters; -Puerto Banus marina, yacht club and restaurant center on the waterfront - 900 meters; - Malaga International Airport - 60 kilometers away.