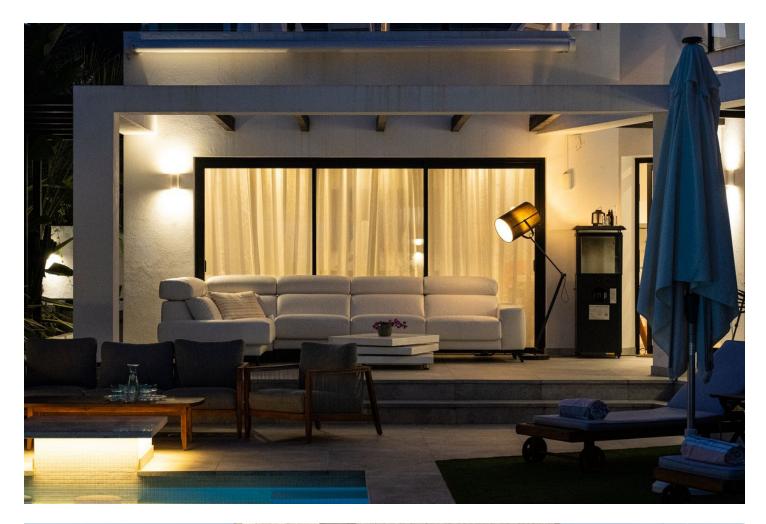

Luxurious detached villa in the top location of Puerto Banus (Nueva Andalusia, Marbella, Spain). The villa has an area of 285 square meters and sits on a plot of 610 square meters. Layout: 5 bedrooms each with a double bed and its own ensuite bathroom, 1 bedroom with two single beds and its own ensuite bathroom 1 living room combined with a kitchen, 1 guest toilet, heated swimming pool, jacuzzi, lounge area beside the pool, two terraces, barbecue area, mini golf. The villa is fully furnished and equipped, with a strong and reliable Wi-Fi internet connection. In front of the entrance to the villa, there is a private parking space for one large or two smaller cars. Access via a narrow street with a length of 50 meters. Ground floor: living room with a fully functional fireplace, connected to the kitchen and 4 bedrooms (each with its own ensuite bathroom) and 1 guest toilet. Outside the living room is a large well-equipped relaxation area with a heated swimming pool, sun loungers, a large, enclosed bed and a lounge sofa. The relaxation area is not visible to third parties, which is extremely appreciated by those who value their privacy. From outside the kitchen, there is another recreation area consisting of a fully equipped grill, a dining table, a place to watch TV outside and the Jacuzzi. Mini golf is located at the back of the house. First floor: 2 bedrooms comprising a master bedroom with a bathroom and a second smaller bedroom also with ensuite bathroom. The master bedroom has a view of green country areas side which give the feeling of living in a park or forest. In addition, on the first floor, there is a spacious terrace with a beautiful view of the Arena entertainment complex and the surrounding area, allowing you to listen to concerts in various music styles free of charge taking place there. The villa is in perfect condition, clean, well-maintained with modern furnishing and very well lit. Despite being located near many attractions and entertainment, the location itself is quiet as it is at the end of a closed street. At the back of the villa there are charming green areas not intended for development, guaranteeing complete privacy. Guests emphasize that it is not necessary to rent a car due to the proximity to so many attractions, including the beach, marina, restaurants, nightclubs, shops, sports clubs (two gyms are nearby) and services such as hairdressers, beauticians, yoga, dance clubs, etc. A big attraction is the local Saturday market which is 400 meters from the villa. The old town of Marbella can be reached by catamaran, walking time to the catamaran is 10 minutes, sailing time is 15 minutes. Bicycle rentals, which can be ridden for miles along the sea promenade, are located about 10 minutes away on foot. The villa is an ideal place for people who appreciate luxurious and comfortable holidays in beautiful surroundings. There is possibility to order additional services, for an additional fee, through external trusted suppliers - for example, cleaning, ironing, cooking, sports massage, shopping. However, even the most demanding customers who thought they would use this service, themselves love shopping in the nearby grocery store in the El Corte Ingles shopping center. Distances to selected landmarks: - La Sala restaurant/club - 300 meters; - taxi rank - 300 meters; - Breathe restaurant -320 meters; - Arena - 650 meters (200 meters in a straight line); - El Corte Ingles - 850 meters; - beach - 900 meters; -Puerto Banus marina, yacht club and restaurant center on the waterfront - 900 meters; - Malaga International Airport - 60 kilometers away.