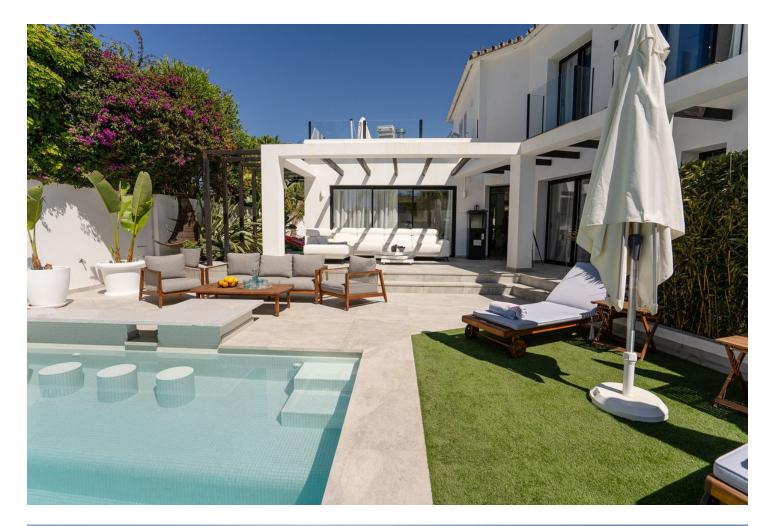

Luxurious detached villa in the top location of Puerto Banus (Nueva Andalusia, Marbella, Spain). The villa has an area of 285 square meters and sits on a plot of 610 square meters. Layout: 5 bedrooms each with a double bed and its own ensuite bathroom, 1 bedroom with two single beds and its own ensuite bathroom 1 living room combined with a kitchen, 1 guest toilet, heated swimming pool, jacuzzi, lounge area beside the pool, two terraces, barbecue area, mini golf. The villa is fully furnished and equipped, with a strong and reliable Wi-Fi internet connection. In front of the entrance to the villa, there is a private parking space for one large or two smaller cars. Access via a narrow street with a length of 50 meters. Ground floor: living room with a fully functional fireplace, connected to the kitchen and 4 bedrooms (each with its own ensuite bathroom) and 1 guest toilet. Outside the living room is a large well-equipped relaxation area with a heated swimming pool, sun loungers, a large, enclosed bed and a lounge sofa. The relaxation area is not visible to third parties, which is extremely appreciated by those who value their privacy. From outside the kitchen, there is another recreation area consisting of a fully equipped grill, a dining table, a place to watch TV outside and the Jacuzzi. Mini golf is located at the back of the house. First floor: 2 bedrooms comprising a master bedroom with a bathroom and a second smaller bedroom also with ensuite bathroom. The master bedroom has a view of green country areas side which give the feeling of living in a park or forest. In addition, on the first floor, there is a spacious terrace with a beautiful view of the Arena entertainment complex and the surrounding area, allowing you to listen to concerts in various music styles free of charge taking place there. The villa is in perfect condition, clean, well-maintained with modern furnishing and very well lit. Despite being located near many attractions and entertainment, the location itself is quiet as it is at the end of a closed street. At the back of the villa there are charming green areas not intended for development, guaranteeing complete privacy. Guests emphasize that it is not necessary to rent a car due to the proximity to so many attractions, including the beach, marina, restaurants, nightclubs, shops, sports clubs (two gyms are nearby) and services such as hairdressers, beauticians, yoga, dance clubs, etc. A big attraction is the local Saturday market which is 400 meters from the villa. The old town of Marbella can be reached by catamaran, walking time to the catamaran is 10 minutes, sailing time is 15 minutes. Bicycle rentals, which can be ridden for miles along the sea promenade, are located about 10 minutes away on foot. The villa is an ideal place for people who appreciate luxurious and comfortable holidays in beautiful surroundings. There is possibility to order additional services, for an additional fee, through external trusted suppliers - for example, cleaning, ironing, cooking, sports massage, shopping. However, even the most demanding customers who thought they would use this service, themselves love shopping in the nearby grocery store in the El Corte Ingles shopping center. Distances to selected landmarks: - La Sala restaurant/club - 300 meters; - taxi rank - 300 meters; - Breathe restaurant -320 meters; - Arena - 650 meters (200 meters in a straight line); - El Corte Ingles - 850 meters; - beach - 900 meters; -Puerto Banus marina, yacht club and restaurant center on the waterfront - 900 meters; - Malaga International Airport - 60 kilometers away.