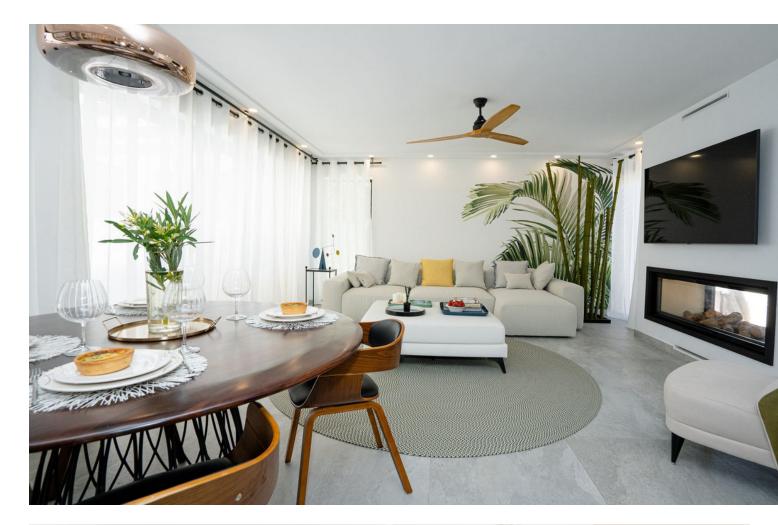

Luxurious detached villa in the top location of Puerto Banus (Nueva Andalusia, Marbella, Spain). The villa has an area of 285 square meters and sits on a plot of 610 square meters. Layout: 5 bedrooms each with a double bed and its own ensuite bathroom, 1 bedroom with two single beds and its own ensuite bathroom 1 living room combined with a kitchen, 1 guest toilet, heated swimming pool, jacuzzi, lounge area beside the pool, two terraces, barbecue area, mini golf. The villa is fully furnished and equipped, with a strong and reliable Wi-Fi internet connection. In front of the entrance to the villa, there is a private parking space for one large or two smaller cars. Access via a narrow street with a length of 50 meters. Ground floor: living room with a fully functional fireplace, connected to the kitchen and 4 bedrooms (each with its own ensuite bathroom) and 1 guest toilet. Outside the living room is a large well-equipped relaxation area with a heated swimming pool, sun loungers, a large, enclosed bed and a lounge sofa. The relaxation area is not visible to third parties, which is extremely appreciated by those who value their privacy. From outside the kitchen, there is another recreation area consisting of a fully equipped grill, a dining table, a place to watch TV outside and the Jacuzzi. Mini golf is located at the back of the house. First floor: 2 bedrooms comprising a master bedroom with a bathroom and a second smaller bedroom also with ensuite bathroom. The master bedroom has a view of green country areas side which give the feeling of living in a park or forest. In addition, on the first floor, there is a spacious terrace with a beautiful view of the Arena entertainment complex and the surrounding area, allowing you to listen to concerts in various music styles free of charge taking place there. The villa is in perfect condition, clean, well-maintained with modern furnishing and very well lit. Despite being located near many attractions and entertainment, the location itself is quiet as it is at the end of a closed street. At the back of the villa there are charming green areas not intended for development, guaranteeing complete privacy. Guests emphasize that it is not necessary to rent a car due to the proximity to so many attractions, including the beach, marina, restaurants, nightclubs, shops, sports clubs (two gyms are nearby) and services such as hairdressers, beauticians, yoga, dance clubs, etc. A big attraction is the local Saturday market which is 400 meters from the villa. The old town of Marbella can be reached by catamaran, walking time to the catamaran is 10 minutes, sailing time is 15 minutes. Bicycle rentals, which can be ridden for miles along the sea promenade, are located about 10 minutes away on foot. The villa is an ideal place for people who appreciate luxurious and comfortable holidays in beautiful surroundings. There is possibility to order additional services, for an additional fee, through external trusted suppliers - for example, cleaning, ironing, cooking, sports massage, shopping. However, even the most demanding customers who thought they would use this service, themselves love shopping in the nearby grocery store in the El Corte Ingles shopping center. Distances to selected landmarks: - La Sala restaurant/club - 300 meters; - taxi rank - 300 meters; - Breathe restaurant -320 meters; - Arena - 650 meters (200 meters in a straight line); - El Corte Ingles - 850 meters; - beach - 900 meters; -Puerto Banus marina, yacht club and restaurant center on the waterfront - 900 meters; - Malaga International Airport - 60 kilometers away.