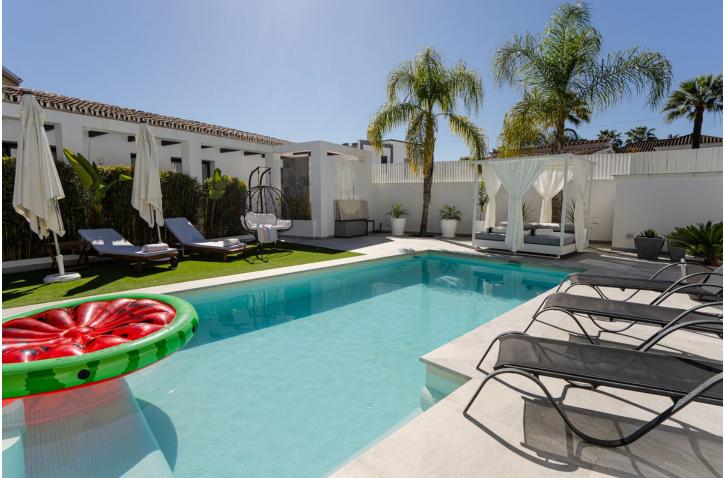

Luxurious detached villa in the top location of Puerto Banus (Nueva Andalusia, Marbella, Spain). The villa has an area of 285 square meters and sits on a plot of 610 square meters. Layout: 5 bedrooms each with a double bed and its own ensuite bathroom, 1 bedroom with two single beds and its own ensuite bathroom 1 living room combined with a kitchen, 1 guest toilet, heated swimming pool, jacuzzi, lounge area beside the pool, two terraces, barbecue area, mini golf. The villa is fully furnished and equipped, with a strong and reliable Wi-Fi internet connection. In front of the entrance to the villa, there is a private parking space for one large or two smaller cars. Access via a narrow street with a length of 50 meters. Ground floor: living room with a fully functional fireplace, connected to the kitchen and 4 bedrooms (each with its own ensuite bathroom) and 1 guest toilet. Outside the living room is a large well-equipped relaxation area with a heated swimming pool, sun loungers, a large, enclosed bed and a lounge sofa. The relaxation area is not visible to third parties, which is extremely appreciated by those who value their privacy. From outside the kitchen, there is another recreation area consisting of a fully equipped grill, a dining table, a place to watch TV outside and the Jacuzzi. Mini golf is located at the back of the house. First floor: 2 bedrooms comprising a master bedroom with a bathroom and a second smaller bedroom also with ensuite bathroom. The master bedroom has a view of green country areas side which give the feeling of living in a park or forest. In addition, on the first floor, there is a spacious terrace with a beautiful view of the Arena entertainment complex and the surrounding area, allowing you to listen to concerts in various music styles free of charge taking place there. The villa is in perfect condition, clean, well-maintained with modern furnishing and very well lit. Despite being located near many attractions and entertainment, the location itself is quiet as it is at the end of a closed street. At the back of the villa there are charming green areas not intended for development, guaranteeing complete privacy. Guests emphasize that it is not necessary to rent a car due to the proximity to so many attractions, including the beach, marina, restaurants, nightclubs, shops, sports clubs (two gyms are nearby) and services such as hairdressers, beauticians, yoga, dance clubs, etc. A big attraction is the local Saturday market which is 400 meters from the villa. The old town of Marbella can be reached by catamaran, walking time to the catamaran is 10 minutes, sailing time is 15 minutes. Bicycle rentals, which can be ridden for miles along the sea promenade, are located about 10 minutes away on foot. The villa is an ideal place for people who appreciate luxurious and comfortable holidays in beautiful surroundings. There is possibility to order additional services, for an additional fee, through external trusted suppliers - for example, cleaning, ironing, cooking, sports massage, shopping. However, even the most demanding customers who thought they would use this service, themselves love shopping in the nearby grocery store in the El Corte Ingles shopping center. Distances to selected landmarks: - La Sala restaurant/club - 300 meters; - taxi rank - 300 meters; - Breathe restaurant -320 meters; - Arena - 650 meters (200 meters in a straight line); - El Corte Ingles - 850 meters; - beach - 900 meters; -Puerto Banus marina, yacht club and restaurant center on the waterfront - 900 meters; - Malaga International Airport - 60 kilometers away.