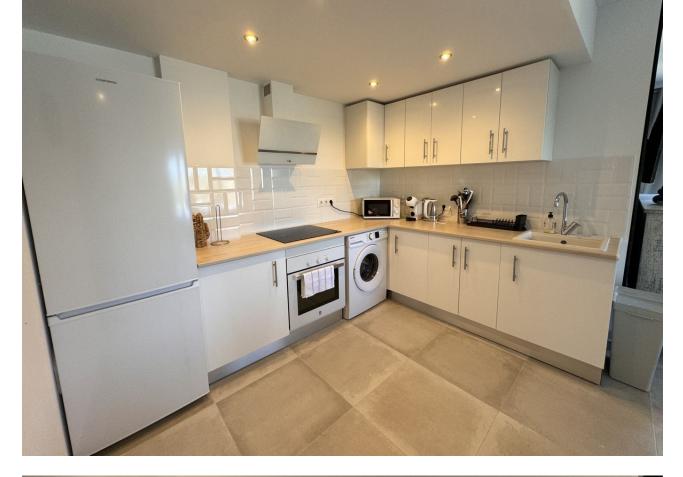

i:

2

Discover the perfect holiday retreat in this delightful 2-bedroom penthouse located in the prestigious Pinos de Aloha, right next to Aloha Golf Club in Nueva Andalucia. Just a five-minute drive from the glamorous Puerto Banus marina and beautiful beaches, this property offers the ideal blend of tranquility and convenience. Property Highlights: Spacious Terrace: Enjoy outdoor living at its finest on the large terrace, perfect for relaxing or dining al fresco. Prime Location: Situated next to Aloha Golf Club, this penthouse is close to all local amenities. A bus stop right outside makes exploring the area effortless. Bright and Airy: The light and bright interior provides a welcoming and comfortable atmosphere, ideal for unwinding after a day of activities. Modern Amenities: Stay connected with complimentary WiFi throughout the property. Peaceful Environment: Located in a quiet area, ensuring a restful stay while still being close to the vibrant life of Nueva Andalucia. Communal Pool: Take a dip in the communal pool within the gated community, offering a secure and relaxing environment for you and your family. Whether you're a golf enthusiast or simply seeking a relaxing getaway, this charming penthouse in Pinos de Aloha provides the perfect base for an unforgettable holiday in Marbella. Enjoy the serene surroundings, modern comforts, and excellent location for a truly memorable stay.