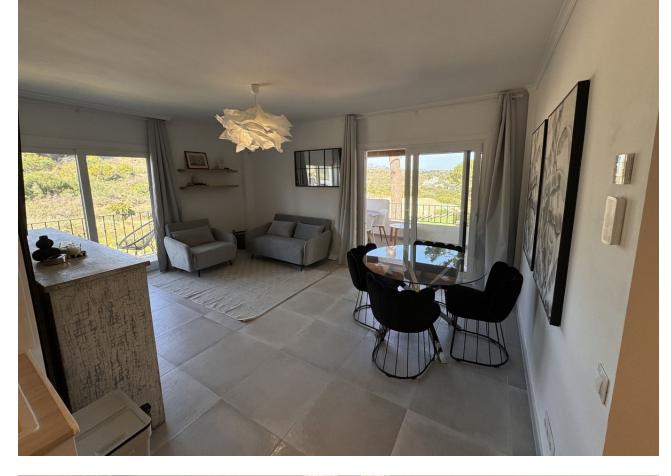

i:

2

Discover the perfect holiday retreat in this delightful 2-bedroom penthouse located in the prestigious Pinos de Aloha, right next to Aloha Golf Club in Nueva Andalucia. Just a five-minute drive from the glamorous Puerto Banus marina and beautiful beaches, this property offers the ideal blend of tranquility and convenience. Property Highlights: Spacious Terrace: Enjoy outdoor living at its finest on the large terrace, perfect for relaxing or dining al fresco. Prime Location: Situated next to Aloha Golf Club, this penthouse is close to all local amenities. A bus stop right outside makes exploring the area effortless. Bright and Airy: The light and bright interior provides a welcoming and comfortable atmosphere, ideal for unwinding after a day of activities. Modern Amenities: Stay connected with complimentary WiFi throughout the property. Peaceful Environment: Located in a quiet area, ensuring a restful stay while still being close to the vibrant life of Nueva Andalucia. Communal Pool: Take a dip in the communal pool within the gated community, offering a secure and relaxing environment for you and your family. Whether you're a golf enthusiast or simply seeking a relaxing getaway, this charming penthouse in Pinos de Aloha provides the perfect base for an unforgettable holiday in Marbella. Enjoy the serene surroundings, modern comforts, and excellent location for a truly memorable stay.