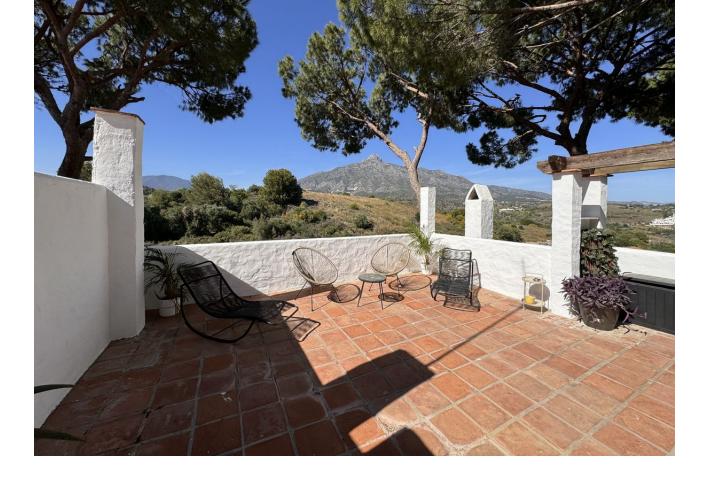

i:

2

Discover the perfect holiday retreat in this delightful 2-bedroom penthouse located in the prestigious Pinos de Aloha, right next to Aloha Golf Club in Nueva Andalucia. Just a five-minute drive from the glamorous Puerto Banus marina and beautiful beaches, this property offers the ideal blend of tranquility and convenience. Property Highlights: Spacious Terrace: Enjoy outdoor living at its finest on the large terrace, perfect for relaxing or dining al fresco. Prime Location: Situated next to Aloha Golf Club, this penthouse is close to all local amenities. A bus stop right outside makes exploring the area effortless. Bright and Airy: The light and bright interior provides a welcoming and comfortable atmosphere, ideal for unwinding after a day of activities. Modern Amenities: Stay connected with complimentary WiFi throughout the property. Peaceful Environment: Located in a quiet area, ensuring a restful stay while still being close to the vibrant life of Nueva Andalucia. Communal Pool: Take a dip in the communal pool within the gated community, offering a secure and relaxing environment for you and your family. Whether you're a golf enthusiast or simply seeking a relaxing getaway, this charming penthouse in Pinos de Aloha provides the perfect base for an unforgettable holiday in Marbella. Enjoy the serene surroundings, modern comforts, and excellent location for a truly memorable stay.