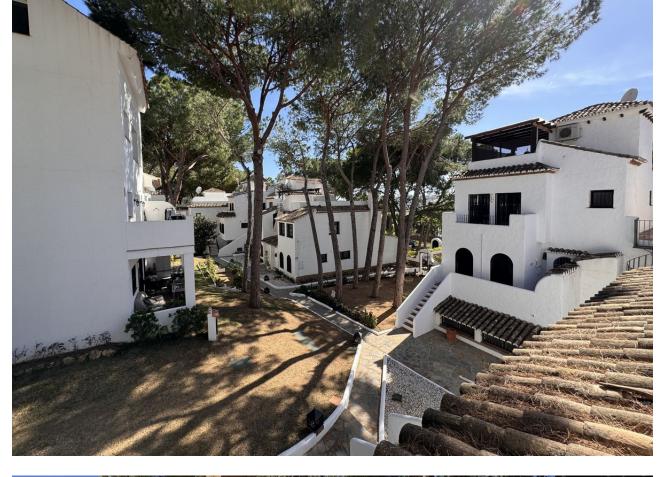

i:

2

Discover the perfect holiday retreat in this delightful 2-bedroom penthouse located in the prestigious Pinos de Aloha, right next to Aloha Golf Club in Nueva Andalucia. Just a five-minute drive from the glamorous Puerto Banus marina and beautiful beaches, this property offers the ideal blend of tranquility and convenience. Property Highlights: Spacious Terrace: Enjoy outdoor living at its finest on the large terrace, perfect for relaxing or dining al fresco. Prime Location: Situated next to Aloha Golf Club, this penthouse is close to all local amenities. A bus stop right outside makes exploring the area effortless. Bright and Airy: The light and bright interior provides a welcoming and comfortable atmosphere, ideal for unwinding after a day of activities. Modern Amenities: Stay connected with complimentary WiFi throughout the property. Peaceful Environment: Located in a quiet area, ensuring a restful stay while still being close to the vibrant life of Nueva Andalucia. Communal Pool: Take a dip in the communal pool within the gated community, offering a secure and relaxing environment for you and your family. Whether you're a golf enthusiast or simply seeking a relaxing getaway, this charming penthouse in Pinos de Aloha provides the perfect base for an unforgettable holiday in Marbella. Enjoy the serene surroundings, modern comforts, and excellent location for a truly memorable stay.