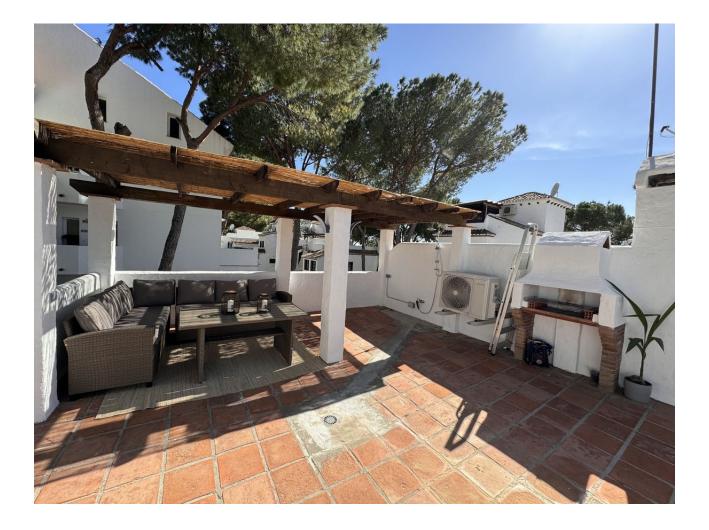

i:

2

Discover the perfect holiday retreat in this delightful 2-bedroom penthouse located in the prestigious Pinos de Aloha, right next to Aloha Golf Club in Nueva Andalucia. Just a five-minute drive from the glamorous Puerto Banus marina and beautiful beaches, this property offers the ideal blend of tranquility and convenience. Property Highlights: Spacious Terrace: Enjoy outdoor living at its finest on the large terrace, perfect for relaxing or dining al fresco. Prime Location: Situated next to Aloha Golf Club, this penthouse is close to all local amenities. A bus stop right outside makes exploring the area effortless. Bright and Airy: The light and bright interior provides a welcoming and comfortable atmosphere, ideal for unwinding after a day of activities. Modern Amenities: Stay connected with complimentary WiFi throughout the property. Peaceful Environment: Located in a quiet area, ensuring a restful stay while still being close to the vibrant life of Nueva Andalucia. Communal Pool: Take a dip in the communal pool within the gated community, offering a secure and relaxing environment for you and your family. Whether you're a golf enthusiast or simply seeking a relaxing getaway, this charming penthouse in Pinos de Aloha provides the perfect base for an unforgettable holiday in Marbella. Enjoy the serene surroundings, modern comforts, and excellent location for a truly memorable stay.