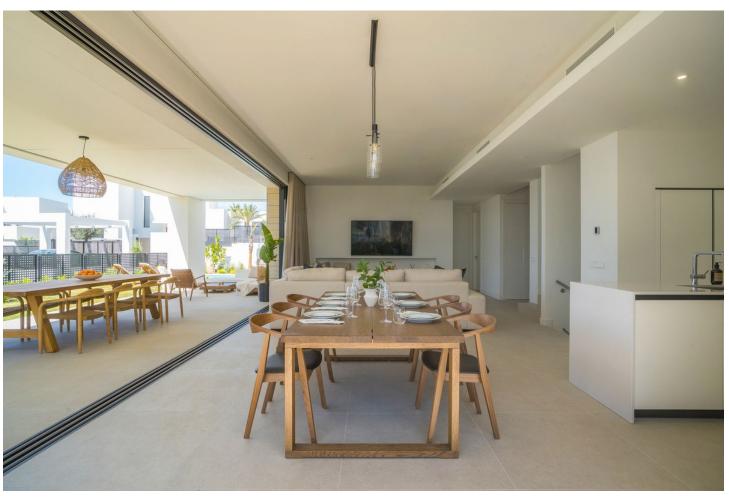

## Краткосрочная Аренда - Дом - Río Real 5.000€ / Неделя

www.mibgroup.es +34 661 89 71 88 info@mibgroup.es

Ref.-ID: MIBGR4747939 Río Real Дом

4

3.5

259 m2

804 m2

Stunning Modern Villa in Rio Real, Marbella. Welcome to this luxurious gated community in Rio Real, where this exquisite villa offers the perfect blend of modern design and sophisticated comfort for your short-term rental needs. Property Highlights: Contemporary Design: The villa features a modern, open-plan layout with pocket sliding doors that seamlessly connect the living room to the terrace, creating a spacious indoor/outdoor living experience. Bedrooms and Bathrooms: With 4 beautifully appointed bedrooms, accommodating 8-10 beds, and 3.5 stylish bathrooms, this villa is perfect for families or groups. Private Pool and Garden: Enjoy your own private pool and garden, offering stunning sea views and the perfect space to relax and unwind. Floor-to-Ceiling Glass Doors: The villa boasts floor-to-ceiling glass doors, allowing natural light to flood the interiors and providing easy access to the terrace and outdoor areas. Convenient Location: Just a 5-minute drive to the beach and Marbella town, you are ideally situated to enjoy the best of what the area has to offer. Private Parking: Benefit from the convenience and security of private parking within the villa premises. Secure Gated Community: closed urbanization with top-notch security, ensuring peace of mind throughout your stay. Experience the ultimate in luxury and convenience with this stunning villa, where every detail has been thoughtfully designed to provide an unforgettable holiday experience. Book your stay now and enjoy the best of Marbella living.