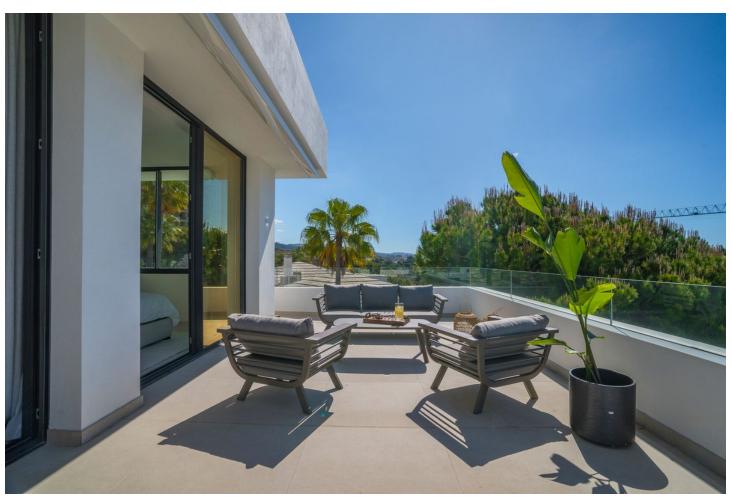

## Краткосрочная Аренда - Дом - Río Real 5.000€ / Неделя

www.mibgroup.es +34 661 89 71 88 info@mibgroup.es

Ref.-ID: MIBGR4747939 Río Real Дом

4

3.5

259 m2

804 m2

Stunning Modern Villa in Rio Real, Marbella. Welcome to this luxurious gated community in Rio Real, where this exquisite villa offers the perfect blend of modern design and sophisticated comfort for your short-term rental needs. Property Highlights: Contemporary Design: The villa features a modern, open-plan layout with pocket sliding doors that seamlessly connect the living room to the terrace, creating a spacious indoor/outdoor living experience. Bedrooms and Bathrooms: With 4 beautifully appointed bedrooms, accommodating 8-10 beds, and 3.5 stylish bathrooms, this villa is perfect for families or groups. Private Pool and Garden: Enjoy your own private pool and garden, offering stunning sea views and the perfect space to relax and unwind. Floor-to-Ceiling Glass Doors: The villa boasts floor-to-ceiling glass doors, allowing natural light to flood the interiors and providing easy access to the terrace and outdoor areas. Convenient Location: Just a 5-minute drive to the beach and Marbella town, you are ideally situated to enjoy the best of what the area has to offer. Private Parking: Benefit from the convenience and security of private parking within the villa premises. Secure Gated Community: closed urbanization with top-notch security, ensuring peace of mind throughout your stay. Experience the ultimate in luxury and convenience with this stunning villa, where every detail has been thoughtfully designed to provide an unforgettable holiday experience. Book your stay now and enjoy the best of Marbella living.