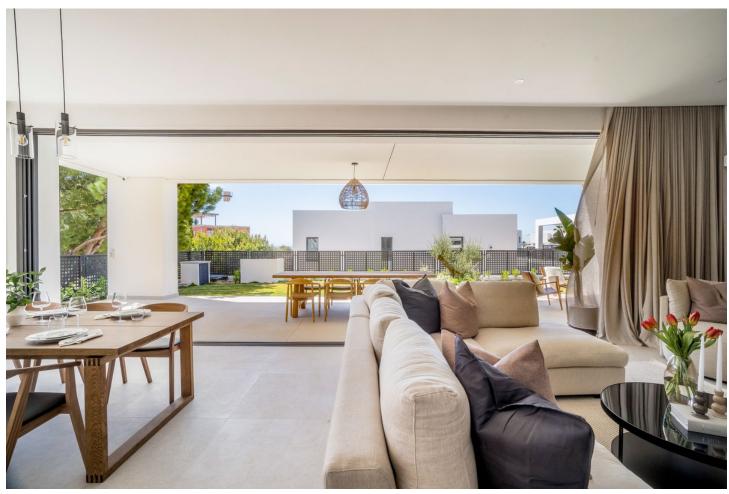

## Краткосрочная Аренда - Дом - Río Real 5.000€ / Неделя

www.mibgroup.es +34 661 89 71 88 info@mibgroup.es

Ref.-ID: MIBGR4747939 Río Real Дом

4

3.5

259 m2

804 m2

Stunning Modern Villa in Rio Real, Marbella. Welcome to this luxurious gated community in Rio Real, where this exquisite villa offers the perfect blend of modern design and sophisticated comfort for your short-term rental needs. Property Highlights: Contemporary Design: The villa features a modern, open-plan layout with pocket sliding doors that seamlessly connect the living room to the terrace, creating a spacious indoor/outdoor living experience. Bedrooms and Bathrooms: With 4 beautifully appointed bedrooms, accommodating 8-10 beds, and 3.5 stylish bathrooms, this villa is perfect for families or groups. Private Pool and Garden: Enjoy your own private pool and garden, offering stunning sea views and the perfect space to relax and unwind. Floor-to-Ceiling Glass Doors: The villa boasts floor-to-ceiling glass doors, allowing natural light to flood the interiors and providing easy access to the terrace and outdoor areas. Convenient Location: Just a 5-minute drive to the beach and Marbella town, you are ideally situated to enjoy the best of what the area has to offer. Private Parking: Benefit from the convenience and security of private parking within the villa premises. Secure Gated Community: closed urbanization with top-notch security, ensuring peace of mind throughout your stay. Experience the ultimate in luxury and convenience with this stunning villa, where every detail has been thoughtfully designed to provide an unforgettable holiday experience. Book your stay now and enjoy the best of Marbella living.