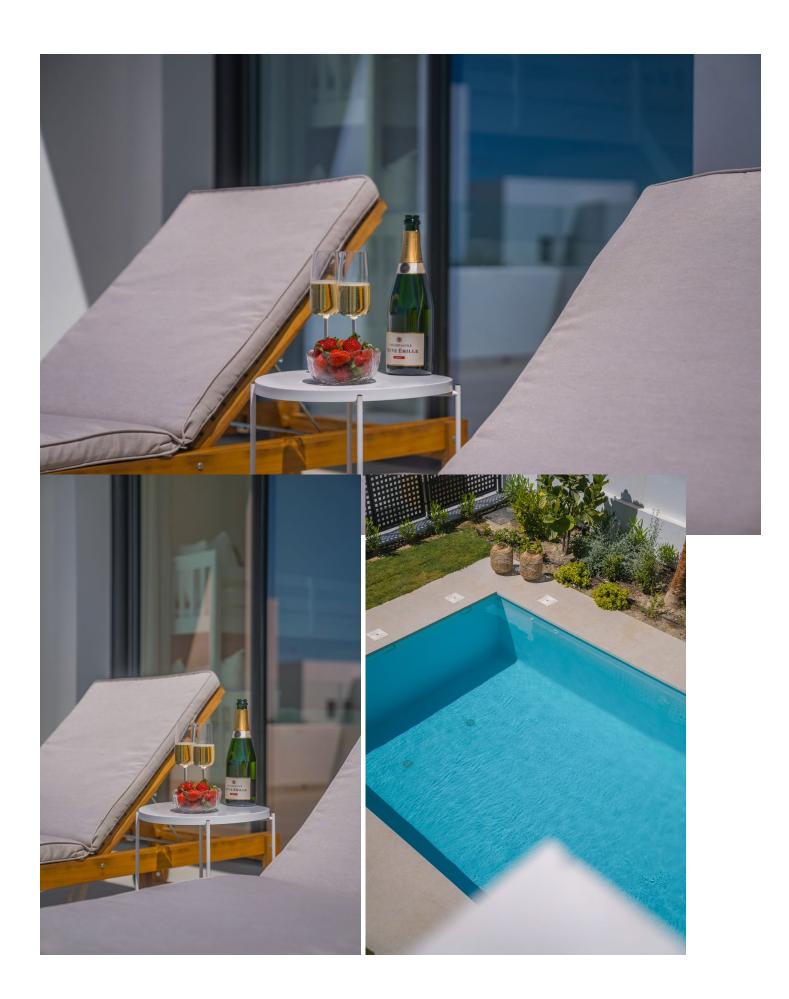

## Краткосрочная Аренда - Дом - Río Real 5.000€ / Неделя

www.mibgroup.es +34 661 89 71 88 info@mibgroup.es

Ref.-ID: MIBGR4747939 Río Real Дом

4

3.5

259 m2

804 m2

Stunning Modern Villa in Rio Real, Marbella. Welcome to this luxurious gated community in Rio Real, where this exquisite villa offers the perfect blend of modern design and sophisticated comfort for your short-term rental needs. Property Highlights: Contemporary Design: The villa features a modern, open-plan layout with pocket sliding doors that seamlessly connect the living room to the terrace, creating a spacious indoor/outdoor living experience. Bedrooms and Bathrooms: With 4 beautifully appointed bedrooms, accommodating 8-10 beds, and 3.5 stylish bathrooms, this villa is perfect for families or groups. Private Pool and Garden: Enjoy your own private pool and garden, offering stunning sea views and the perfect space to relax and unwind. Floor-to-Ceiling Glass Doors: The villa boasts floor-to-ceiling glass doors, allowing natural light to flood the interiors and providing easy access to the terrace and outdoor areas. Convenient Location: Just a 5-minute drive to the beach and Marbella town, you are ideally situated to enjoy the best of what the area has to offer. Private Parking: Benefit from the convenience and security of private parking within the villa premises. Secure Gated Community: closed urbanization with top-notch security, ensuring peace of mind throughout your stay. Experience the ultimate in luxury and convenience with this stunning villa, where every detail has been thoughtfully designed to provide an unforgettable holiday experience. Book your stay now and enjoy the best of Marbella living.