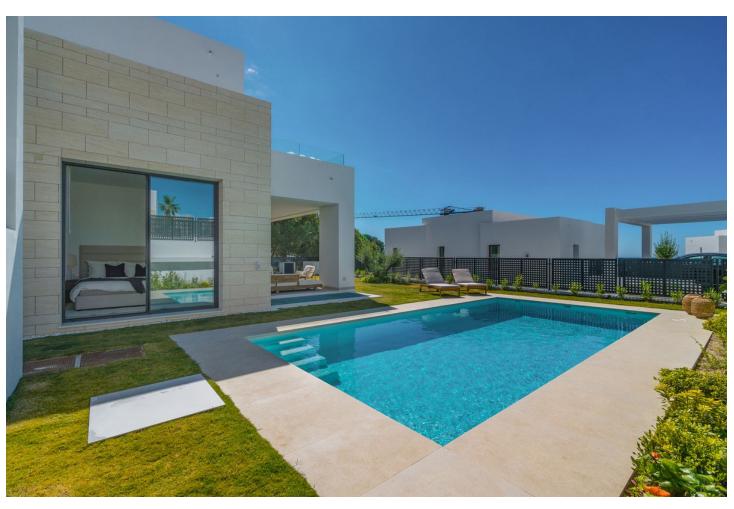

## Краткосрочная Аренда - Дом - Río Real 5.000€ / Неделя

www.mibgroup.es +34 661 89 71 88 info@mibgroup.es

Ref.-ID: MIBGR4747939 Río Real Дом

4

3.5

259 m2

804 m2

Stunning Modern Villa in Rio Real, Marbella. Welcome to this luxurious gated community in Rio Real, where this exquisite villa offers the perfect blend of modern design and sophisticated comfort for your short-term rental needs. Property Highlights: Contemporary Design: The villa features a modern, open-plan layout with pocket sliding doors that seamlessly connect the living room to the terrace, creating a spacious indoor/outdoor living experience. Bedrooms and Bathrooms: With 4 beautifully appointed bedrooms, accommodating 8-10 beds, and 3.5 stylish bathrooms, this villa is perfect for families or groups. Private Pool and Garden: Enjoy your own private pool and garden, offering stunning sea views and the perfect space to relax and unwind. Floor-to-Ceiling Glass Doors: The villa boasts floor-to-ceiling glass doors, allowing natural light to flood the interiors and providing easy access to the terrace and outdoor areas. Convenient Location: Just a 5-minute drive to the beach and Marbella town, you are ideally situated to enjoy the best of what the area has to offer. Private Parking: Benefit from the convenience and security of private parking within the villa premises. Secure Gated Community: closed urbanization with top-notch security, ensuring peace of mind throughout your stay. Experience the ultimate in luxury and convenience with this stunning villa, where every detail has been thoughtfully designed to provide an unforgettable holiday experience. Book your stay now and enjoy the best of Marbella living.