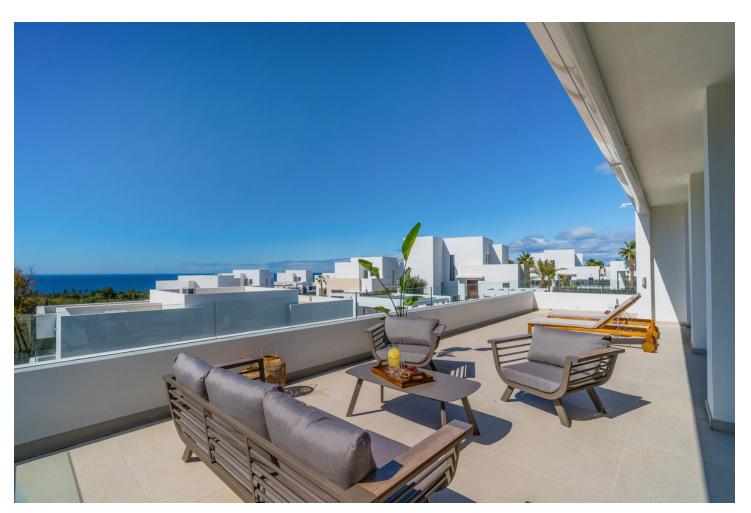

## Краткосрочная Аренда - Дом - Río Real 5.000€ / Неделя

www.mibgroup.es +34 661 89 71 88 info@mibgroup.es

Ref.-ID: MIBGR4747939 Río Real Дом

4

3.5

259 m2

804 m2

Stunning Modern Villa in Rio Real, Marbella. Welcome to this luxurious gated community in Rio Real, where this exquisite villa offers the perfect blend of modern design and sophisticated comfort for your short-term rental needs. Property Highlights: Contemporary Design: The villa features a modern, open-plan layout with pocket sliding doors that seamlessly connect the living room to the terrace, creating a spacious indoor/outdoor living experience. Bedrooms and Bathrooms: With 4 beautifully appointed bedrooms, accommodating 8-10 beds, and 3.5 stylish bathrooms, this villa is perfect for families or groups. Private Pool and Garden: Enjoy your own private pool and garden, offering stunning sea views and the perfect space to relax and unwind. Floor-to-Ceiling Glass Doors: The villa boasts floor-to-ceiling glass doors, allowing natural light to flood the interiors and providing easy access to the terrace and outdoor areas. Convenient Location: Just a 5-minute drive to the beach and Marbella town, you are ideally situated to enjoy the best of what the area has to offer. Private Parking: Benefit from the convenience and security of private parking within the villa premises. Secure Gated Community: closed urbanization with top-notch security, ensuring peace of mind throughout your stay. Experience the ultimate in luxury and convenience with this stunning villa, where every detail has been thoughtfully designed to provide an unforgettable holiday experience. Book your stay now and enjoy the best of Marbella living.