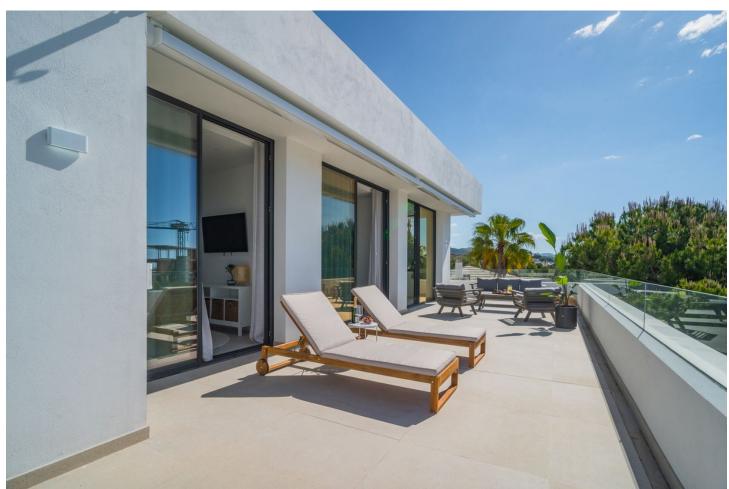

## Краткосрочная Аренда - Дом - Río Real 5.000€ / Неделя

www.mibgroup.es +34 661 89 71 88 info@mibgroup.es

Ref.-ID: MIBGR4747939 Río Real Дом

4

3.5

259 m2

804 m2

Stunning Modern Villa in Rio Real, Marbella. Welcome to this luxurious gated community in Rio Real, where this exquisite villa offers the perfect blend of modern design and sophisticated comfort for your short-term rental needs. Property Highlights: Contemporary Design: The villa features a modern, open-plan layout with pocket sliding doors that seamlessly connect the living room to the terrace, creating a spacious indoor/outdoor living experience. Bedrooms and Bathrooms: With 4 beautifully appointed bedrooms, accommodating 8-10 beds, and 3.5 stylish bathrooms, this villa is perfect for families or groups. Private Pool and Garden: Enjoy your own private pool and garden, offering stunning sea views and the perfect space to relax and unwind. Floor-to-Ceiling Glass Doors: The villa boasts floor-to-ceiling glass doors, allowing natural light to flood the interiors and providing easy access to the terrace and outdoor areas. Convenient Location: Just a 5-minute drive to the beach and Marbella town, you are ideally situated to enjoy the best of what the area has to offer. Private Parking: Benefit from the convenience and security of private parking within the villa premises. Secure Gated Community: closed urbanization with top-notch security, ensuring peace of mind throughout your stay. Experience the ultimate in luxury and convenience with this stunning villa, where every detail has been thoughtfully designed to provide an unforgettable holiday experience. Book your stay now and enjoy the best of Marbella living.