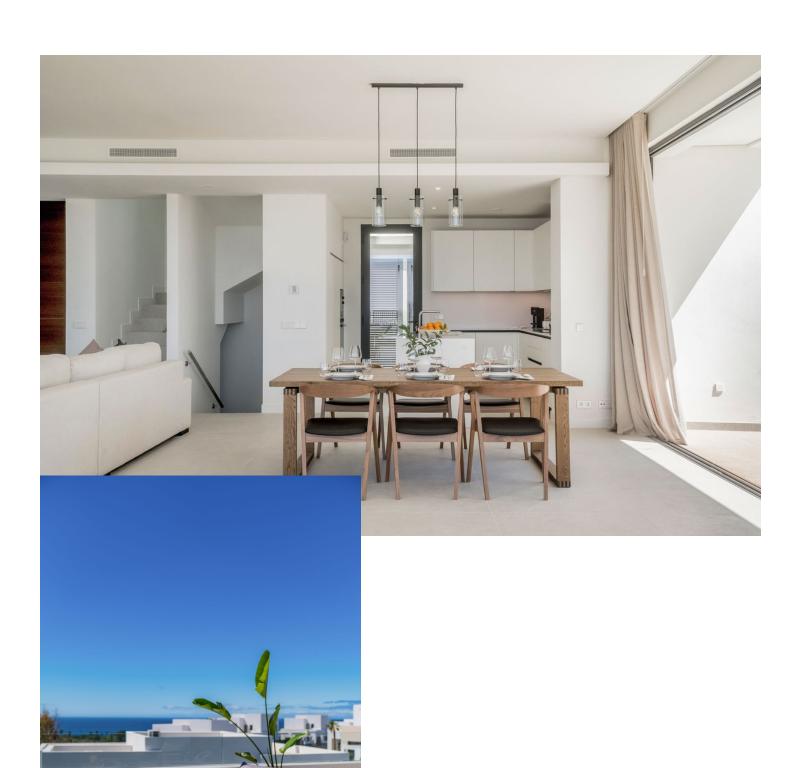

## Краткосрочная Аренда - Дом - Río Real 5.000€ / Неделя

www.mibgroup.es +34 661 89 71 88 info@mibgroup.es

Ref.-ID: MIBGR4747939 Río Real Дом

4

3.5

259 m2

804 m2

Stunning Modern Villa in Rio Real, Marbella. Welcome to this luxurious gated community in Rio Real, where this exquisite villa offers the perfect blend of modern design and sophisticated comfort for your short-term rental needs. Property Highlights: Contemporary Design: The villa features a modern, open-plan layout with pocket sliding doors that seamlessly connect the living room to the terrace, creating a spacious indoor/outdoor living experience. Bedrooms and Bathrooms: With 4 beautifully appointed bedrooms, accommodating 8-10 beds, and 3.5 stylish bathrooms, this villa is perfect for families or groups. Private Pool and Garden: Enjoy your own private pool and garden, offering stunning sea views and the perfect space to relax and unwind. Floor-to-Ceiling Glass Doors: The villa boasts floor-to-ceiling glass doors, allowing natural light to flood the interiors and providing easy access to the terrace and outdoor areas. Convenient Location: Just a 5-minute drive to the beach and Marbella town, you are ideally situated to enjoy the best of what the area has to offer. Private Parking: Benefit from the convenience and security of private parking within the villa premises. Secure Gated Community: closed urbanization with top-notch security, ensuring peace of mind throughout your stay. Experience the ultimate in luxury and convenience with this stunning villa, where every detail has been thoughtfully designed to provide an unforgettable holiday experience. Book your stay now and enjoy the best of Marbella living.