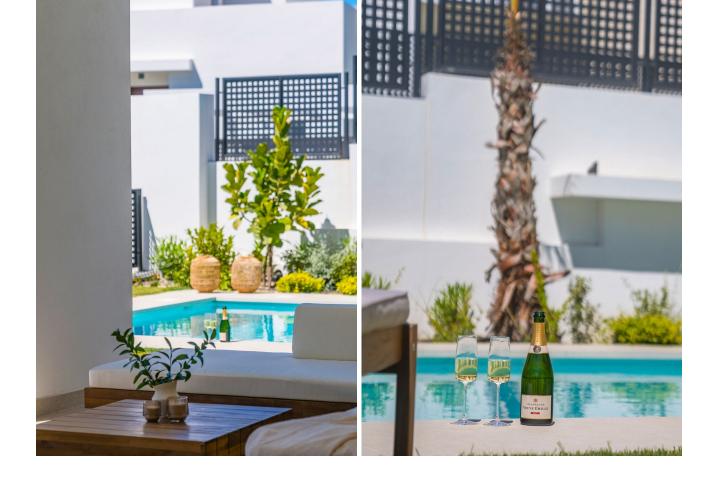

## Краткосрочная Аренда - Дом - Río Real 5.000€ / Неделя

www.mibgroup.es +34 661 89 71 88 info@mibgroup.es

Ref.-ID: MIBGR4747939 Río Real Дом

4

3.5

259 m2

804 m2

Stunning Modern Villa in Rio Real, Marbella. Welcome to this luxurious gated community in Rio Real, where this exquisite villa offers the perfect blend of modern design and sophisticated comfort for your short-term rental needs. Property Highlights: Contemporary Design: The villa features a modern, open-plan layout with pocket sliding doors that seamlessly connect the living room to the terrace, creating a spacious indoor/outdoor living experience. Bedrooms and Bathrooms: With 4 beautifully appointed bedrooms, accommodating 8-10 beds, and 3.5 stylish bathrooms, this villa is perfect for families or groups. Private Pool and Garden: Enjoy your own private pool and garden, offering stunning sea views and the perfect space to relax and unwind. Floor-to-Ceiling Glass Doors: The villa boasts floor-to-ceiling glass doors, allowing natural light to flood the interiors and providing easy access to the terrace and outdoor areas. Convenient Location: Just a 5-minute drive to the beach and Marbella town, you are ideally situated to enjoy the best of what the area has to offer. Private Parking: Benefit from the convenience and security of private parking within the villa premises. Secure Gated Community: closed urbanization with top-notch security, ensuring peace of mind throughout your stay. Experience the ultimate in luxury and convenience with this stunning villa, where every detail has been thoughtfully designed to provide an unforgettable holiday experience. Book your stay now and enjoy the best of Marbella living.