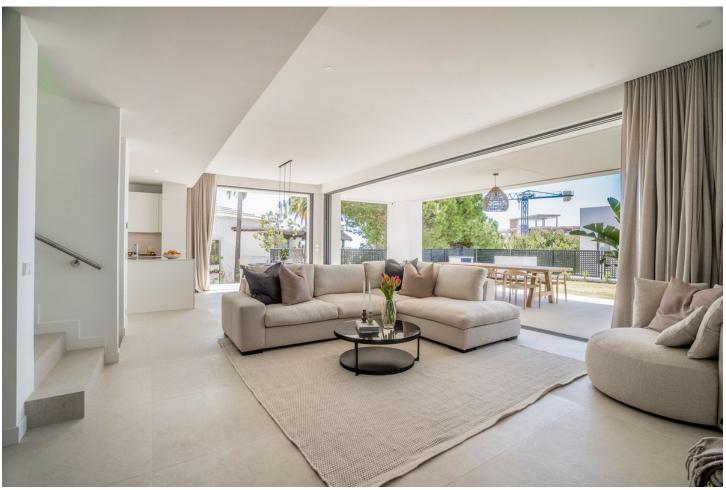

## Краткосрочная Аренда - Дом - Río Real 5.000€ / Неделя

www.mibgroup.es +34 661 89 71 88 info@mibgroup.es

Ref.-ID: MIBGR4747939 Río Real Дом

4

3.5

259 m2

804 m2

Stunning Modern Villa in Rio Real, Marbella. Welcome to this luxurious gated community in Rio Real, where this exquisite villa offers the perfect blend of modern design and sophisticated comfort for your short-term rental needs. Property Highlights: Contemporary Design: The villa features a modern, open-plan layout with pocket sliding doors that seamlessly connect the living room to the terrace, creating a spacious indoor/outdoor living experience. Bedrooms and Bathrooms: With 4 beautifully appointed bedrooms, accommodating 8-10 beds, and 3.5 stylish bathrooms, this villa is perfect for families or groups. Private Pool and Garden: Enjoy your own private pool and garden, offering stunning sea views and the perfect space to relax and unwind. Floor-to-Ceiling Glass Doors: The villa boasts floor-to-ceiling glass doors, allowing natural light to flood the interiors and providing easy access to the terrace and outdoor areas. Convenient Location: Just a 5-minute drive to the beach and Marbella town, you are ideally situated to enjoy the best of what the area has to offer. Private Parking: Benefit from the convenience and security of private parking within the villa premises. Secure Gated Community: closed urbanization with top-notch security, ensuring peace of mind throughout your stay. Experience the ultimate in luxury and convenience with this stunning villa, where every detail has been thoughtfully designed to provide an unforgettable holiday experience. Book your stay now and enjoy the best of Marbella living.