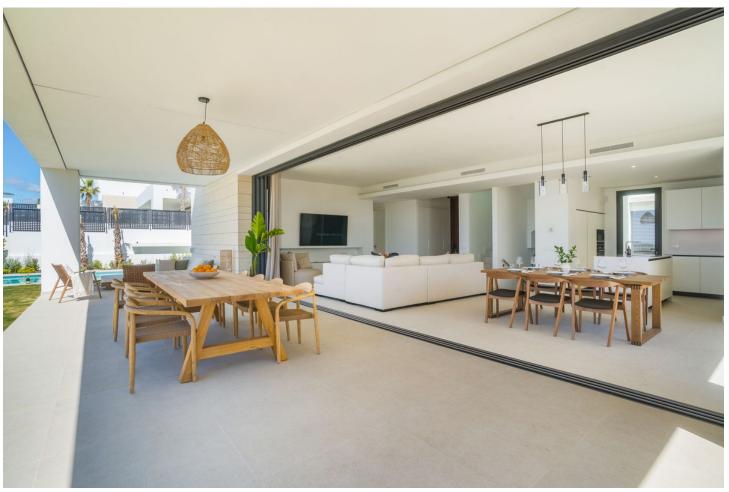

## Краткосрочная Аренда - Дом - Río Real 5.000€ / Неделя

www.mibgroup.es +34 661 89 71 88 info@mibgroup.es

Ref.-ID: MIBGR4747939 Río Real Дом

4

3.5

259 m2

804 m2

Stunning Modern Villa in Rio Real, Marbella. Welcome to this luxurious gated community in Rio Real, where this exquisite villa offers the perfect blend of modern design and sophisticated comfort for your short-term rental needs. Property Highlights: Contemporary Design: The villa features a modern, open-plan layout with pocket sliding doors that seamlessly connect the living room to the terrace, creating a spacious indoor/outdoor living experience. Bedrooms and Bathrooms: With 4 beautifully appointed bedrooms, accommodating 8-10 beds, and 3.5 stylish bathrooms, this villa is perfect for families or groups. Private Pool and Garden: Enjoy your own private pool and garden, offering stunning sea views and the perfect space to relax and unwind. Floor-to-Ceiling Glass Doors: The villa boasts floor-to-ceiling glass doors, allowing natural light to flood the interiors and providing easy access to the terrace and outdoor areas. Convenient Location: Just a 5-minute drive to the beach and Marbella town, you are ideally situated to enjoy the best of what the area has to offer. Private Parking: Benefit from the convenience and security of private parking within the villa premises. Secure Gated Community: closed urbanization with top-notch security, ensuring peace of mind throughout your stay. Experience the ultimate in luxury and convenience with this stunning villa, where every detail has been thoughtfully designed to provide an unforgettable holiday experience. Book your stay now and enjoy the best of Marbella living.