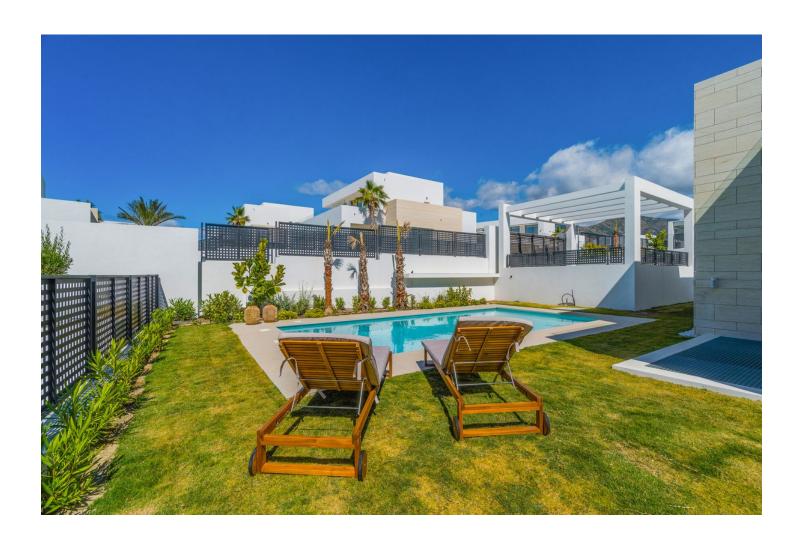

## Краткосрочная Аренда - Дом - Río Real 5.000€ / Неделя

www.mibgroup.es +34 661 89 71 88 info@mibgroup.es

Ref.-ID: MIBGR4747939 Río Real Дом

4

3.5

259 m2

804 m2

Stunning Modern Villa in Rio Real, Marbella. Welcome to this luxurious gated community in Rio Real, where this exquisite villa offers the perfect blend of modern design and sophisticated comfort for your short-term rental needs. Property Highlights: Contemporary Design: The villa features a modern, open-plan layout with pocket sliding doors that seamlessly connect the living room to the terrace, creating a spacious indoor/outdoor living experience. Bedrooms and Bathrooms: With 4 beautifully appointed bedrooms, accommodating 8-10 beds, and 3.5 stylish bathrooms, this villa is perfect for families or groups. Private Pool and Garden: Enjoy your own private pool and garden, offering stunning sea views and the perfect space to relax and unwind. Floor-to-Ceiling Glass Doors: The villa boasts floor-to-ceiling glass doors, allowing natural light to flood the interiors and providing easy access to the terrace and outdoor areas. Convenient Location: Just a 5-minute drive to the beach and Marbella town, you are ideally situated to enjoy the best of what the area has to offer. Private Parking: Benefit from the convenience and security of private parking within the villa premises. Secure Gated Community: closed urbanization with top-notch security, ensuring peace of mind throughout your stay. Experience the ultimate in luxury and convenience with this stunning villa, where every detail has been thoughtfully designed to provide an unforgettable holiday experience. Book your stay now and enjoy the best of Marbella living.