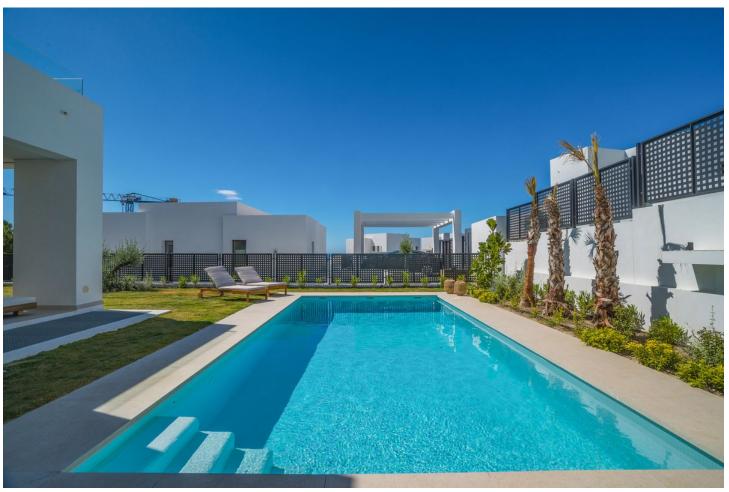

## Краткосрочная Аренда - Дом - Río Real 5.000€ / Неделя

www.mibgroup.es +34 661 89 71 88 info@mibgroup.es

Ref.-ID: MIBGR4747939 Río Real Дом

4

3.5

259 m2

804 m2

Stunning Modern Villa in Rio Real, Marbella. Welcome to this luxurious gated community in Rio Real, where this exquisite villa offers the perfect blend of modern design and sophisticated comfort for your short-term rental needs. Property Highlights: Contemporary Design: The villa features a modern, open-plan layout with pocket sliding doors that seamlessly connect the living room to the terrace, creating a spacious indoor/outdoor living experience. Bedrooms and Bathrooms: With 4 beautifully appointed bedrooms, accommodating 8-10 beds, and 3.5 stylish bathrooms, this villa is perfect for families or groups. Private Pool and Garden: Enjoy your own private pool and garden, offering stunning sea views and the perfect space to relax and unwind. Floor-to-Ceiling Glass Doors: The villa boasts floor-to-ceiling glass doors, allowing natural light to flood the interiors and providing easy access to the terrace and outdoor areas. Convenient Location: Just a 5-minute drive to the beach and Marbella town, you are ideally situated to enjoy the best of what the area has to offer. Private Parking: Benefit from the convenience and security of private parking within the villa premises. Secure Gated Community: closed urbanization with top-notch security, ensuring peace of mind throughout your stay. Experience the ultimate in luxury and convenience with this stunning villa, where every detail has been thoughtfully designed to provide an unforgettable holiday experience. Book your stay now and enjoy the best of Marbella living.