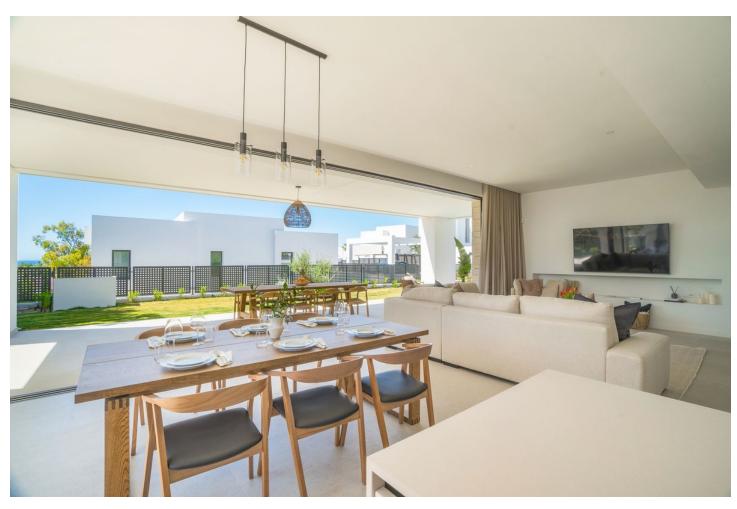

## Краткосрочная Аренда - Дом - Río Real 5.000€ / Неделя

www.mibgroup.es +34 661 89 71 88 info@mibgroup.es

Ref.-ID: MIBGR4747939 Río Real Дом

4

3.5

259 m2

804 m2

Stunning Modern Villa in Rio Real, Marbella. Welcome to this luxurious gated community in Rio Real, where this exquisite villa offers the perfect blend of modern design and sophisticated comfort for your short-term rental needs. Property Highlights: Contemporary Design: The villa features a modern, open-plan layout with pocket sliding doors that seamlessly connect the living room to the terrace, creating a spacious indoor/outdoor living experience. Bedrooms and Bathrooms: With 4 beautifully appointed bedrooms, accommodating 8-10 beds, and 3.5 stylish bathrooms, this villa is perfect for families or groups. Private Pool and Garden: Enjoy your own private pool and garden, offering stunning sea views and the perfect space to relax and unwind. Floor-to-Ceiling Glass Doors: The villa boasts floor-to-ceiling glass doors, allowing natural light to flood the interiors and providing easy access to the terrace and outdoor areas. Convenient Location: Just a 5-minute drive to the beach and Marbella town, you are ideally situated to enjoy the best of what the area has to offer. Private Parking: Benefit from the convenience and security of private parking within the villa premises. Secure Gated Community: closed urbanization with top-notch security, ensuring peace of mind throughout your stay. Experience the ultimate in luxury and convenience with this stunning villa, where every detail has been thoughtfully designed to provide an unforgettable holiday experience. Book your stay now and enjoy the best of Marbella living.