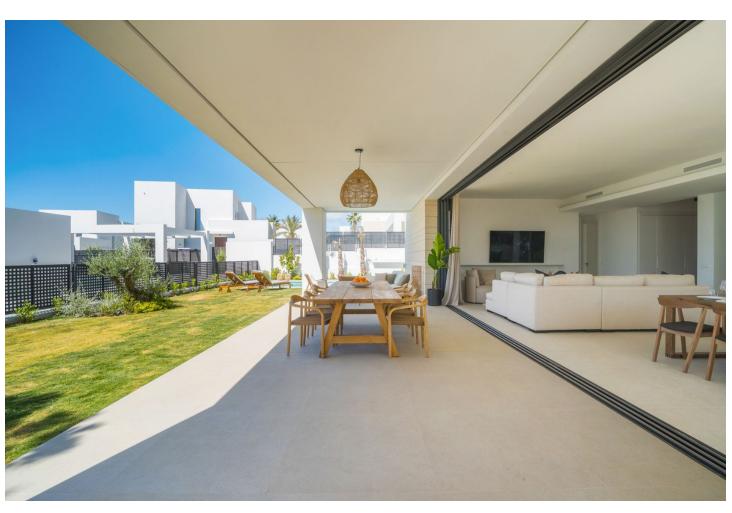

## Краткосрочная Аренда - Дом - Río Real 5.000€ / Неделя

www.mibgroup.es +34 661 89 71 88 info@mibgroup.es

Ref.-ID: MIBGR4747939 Río Real Дом

4

3.5

259 m2

804 m2

Stunning Modern Villa in Rio Real, Marbella. Welcome to this luxurious gated community in Rio Real, where this exquisite villa offers the perfect blend of modern design and sophisticated comfort for your short-term rental needs. Property Highlights: Contemporary Design: The villa features a modern, open-plan layout with pocket sliding doors that seamlessly connect the living room to the terrace, creating a spacious indoor/outdoor living experience. Bedrooms and Bathrooms: With 4 beautifully appointed bedrooms, accommodating 8-10 beds, and 3.5 stylish bathrooms, this villa is perfect for families or groups. Private Pool and Garden: Enjoy your own private pool and garden, offering stunning sea views and the perfect space to relax and unwind. Floor-to-Ceiling Glass Doors: The villa boasts floor-to-ceiling glass doors, allowing natural light to flood the interiors and providing easy access to the terrace and outdoor areas. Convenient Location: Just a 5-minute drive to the beach and Marbella town, you are ideally situated to enjoy the best of what the area has to offer. Private Parking: Benefit from the convenience and security of private parking within the villa premises. Secure Gated Community: closed urbanization with top-notch security, ensuring peace of mind throughout your stay. Experience the ultimate in luxury and convenience with this stunning villa, where every detail has been thoughtfully designed to provide an unforgettable holiday experience. Book your stay now and enjoy the best of Marbella living.