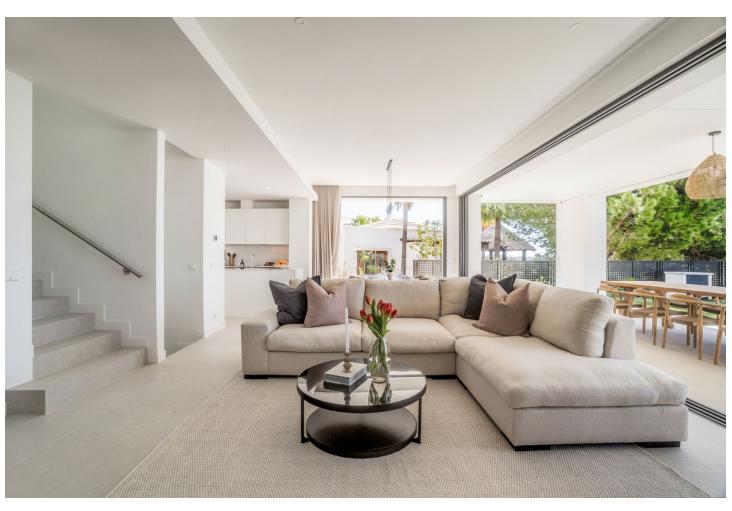

## Краткосрочная Аренда - Дом - Río Real 5.000€ / Неделя

www.mibgroup.es +34 661 89 71 88 info@mibgroup.es

Ref.-ID: MIBGR4747939 Río Real Дом

4

3.5

259 m2

804 m2

Stunning Modern Villa in Rio Real, Marbella. Welcome to this luxurious gated community in Rio Real, where this exquisite villa offers the perfect blend of modern design and sophisticated comfort for your short-term rental needs. Property Highlights: Contemporary Design: The villa features a modern, open-plan layout with pocket sliding doors that seamlessly connect the living room to the terrace, creating a spacious indoor/outdoor living experience. Bedrooms and Bathrooms: With 4 beautifully appointed bedrooms, accommodating 8-10 beds, and 3.5 stylish bathrooms, this villa is perfect for families or groups. Private Pool and Garden: Enjoy your own private pool and garden, offering stunning sea views and the perfect space to relax and unwind. Floor-to-Ceiling Glass Doors: The villa boasts floor-to-ceiling glass doors, allowing natural light to flood the interiors and providing easy access to the terrace and outdoor areas. Convenient Location: Just a 5-minute drive to the beach and Marbella town, you are ideally situated to enjoy the best of what the area has to offer. Private Parking: Benefit from the convenience and security of private parking within the villa premises. Secure Gated Community: closed urbanization with top-notch security, ensuring peace of mind throughout your stay. Experience the ultimate in luxury and convenience with this stunning villa, where every detail has been thoughtfully designed to provide an unforgettable holiday experience. Book your stay now and enjoy the best of Marbella living.