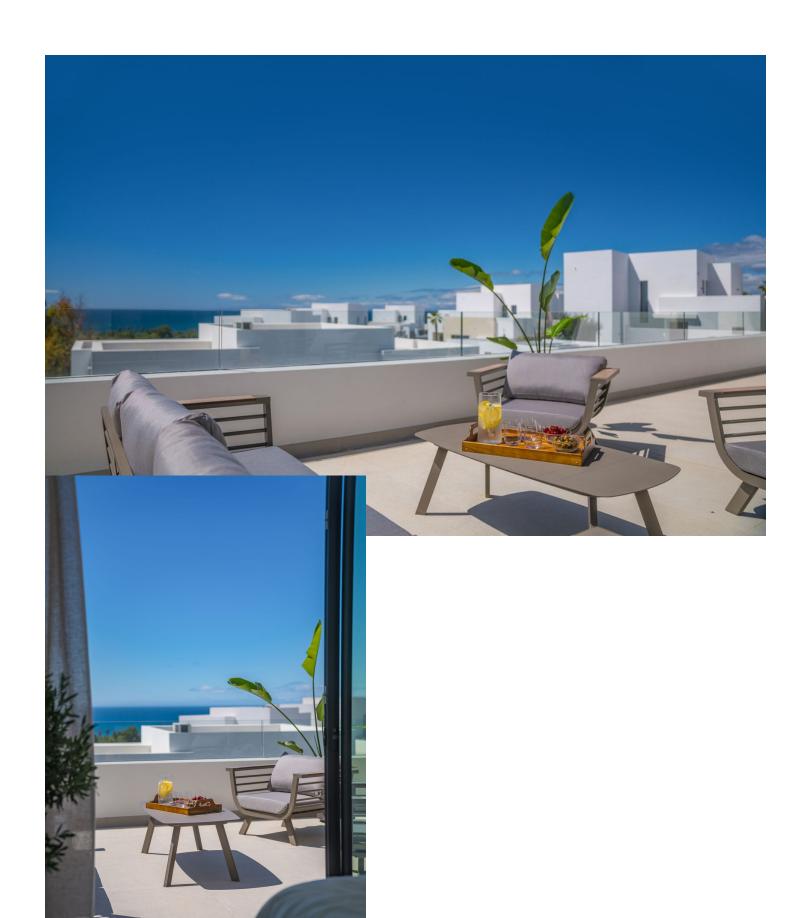

## Краткосрочная Аренда - Дом - Río Real 5.000€ / Неделя

www.mibgroup.es +34 661 89 71 88 info@mibgroup.es

Ref.-ID: MIBGR4747939 Río Real Дом

4

3.5

259 m2

804 m2

Stunning Modern Villa in Rio Real, Marbella. Welcome to this luxurious gated community in Rio Real, where this exquisite villa offers the perfect blend of modern design and sophisticated comfort for your short-term rental needs. Property Highlights: Contemporary Design: The villa features a modern, open-plan layout with pocket sliding doors that seamlessly connect the living room to the terrace, creating a spacious indoor/outdoor living experience. Bedrooms and Bathrooms: With 4 beautifully appointed bedrooms, accommodating 8-10 beds, and 3.5 stylish bathrooms, this villa is perfect for families or groups. Private Pool and Garden: Enjoy your own private pool and garden, offering stunning sea views and the perfect space to relax and unwind. Floor-to-Ceiling Glass Doors: The villa boasts floor-to-ceiling glass doors, allowing natural light to flood the interiors and providing easy access to the terrace and outdoor areas. Convenient Location: Just a 5-minute drive to the beach and Marbella town, you are ideally situated to enjoy the best of what the area has to offer. Private Parking: Benefit from the convenience and security of private parking within the villa premises. Secure Gated Community: closed urbanization with top-notch security, ensuring peace of mind throughout your stay. Experience the ultimate in luxury and convenience with this stunning villa, where every detail has been thoughtfully designed to provide an unforgettable holiday experience. Book your stay now and enjoy the best of Marbella living.