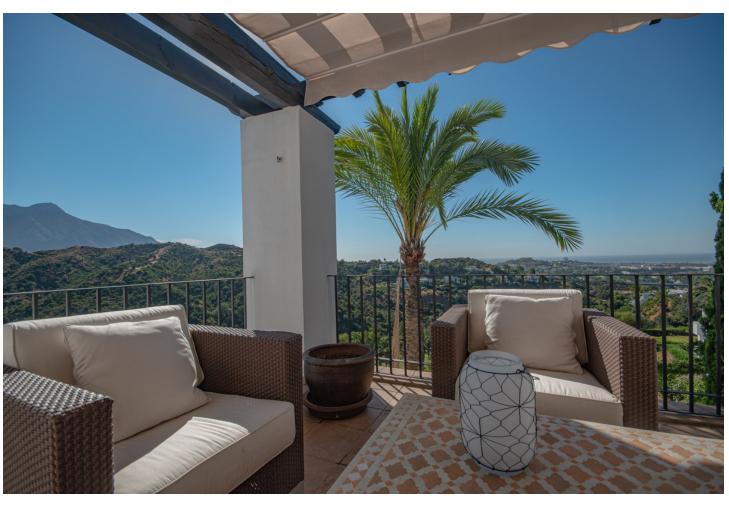

## Краткосрочная Аренда - Апартамент - Benahavís 1.071€ / Неделя

www.mibgroup.es +34 661 89 71 88 info@mibgroup.es

Ref.-ID: MIBGR4813567 Benahavís Апартамент

Элитная

3

2

170 m2

MONTHLY RENT FROM NOVEMBER TO MARCH: MONTH + ELECTRICITY + FINAL CLEANING, MINIMUM STAY OF ONE MONTH. WE DO NOT DO ANNUAL RENTALS We welcome you to our luxury vacation apartment in the beautiful Urbanization Altos de la Quinta in Benahavis. Enjoy a luxury vacation in our beautiful holiday apartment with panoramic views of the Mediterranean Sea, the mountains and golf courses. The apartment is located just 10 minutes drive from Puerto Banus and 20 minutes drive from Marbella. Malaga airport is 50 minutes away. This beautiful vacation home is located on a second floor with elevator. It consists of 3 bedrooms, 2 bathrooms, open plan fully fitted kitchen, living/dining room and a spacious southwest facing terrace with spectacular mountain, golf and sea views. The master bedroom with en suite bathroom has direct access to the large terrace. It is equipped with a 180m x 200m double bed. The second bedroom also has a double bed, 160m x 200m. The third bedroom has 2 single beds of 90m x 200m which can also be joined into a double bed if desired. All bedrooms have electric blackout blinds, to ensure a good night's sleep. The main bathroom has a beautiful bathtub and double sinks. The second bathroom has a shower stall, a toilet and a sink. A hairdryer is also available in both bathrooms. We provide bath towels and bed linen so you only need to bring your personal items. The living room is equipped with 2 sofas, an armchair, a coffee table and a smart TV, and the dining room with a dining table for 6 people. The TVs are connected to WiFi. and Netflix is available, if you have an account to log in. WiFi is available in all rooms, even on the terrace. The kitchen is fully equipped, it has a fridge, freezer, oven, microwave, stove, filter coffee maker, toaster and kettle. It also has all kinds of utensils, crockery, cutlery, glasses, wine glasses etc.. From the living and dining room you have direct access to the large terrace with incredible views. There you will find an outdoor sofa area with a coffee table to enjoy beautiful evenings and evenings with family and friends. The apartment is fully air-conditioned so you can adapt the heating and air conditioning to the temperature you prefer. Translated with www.DeepL.com/Translator (free version)