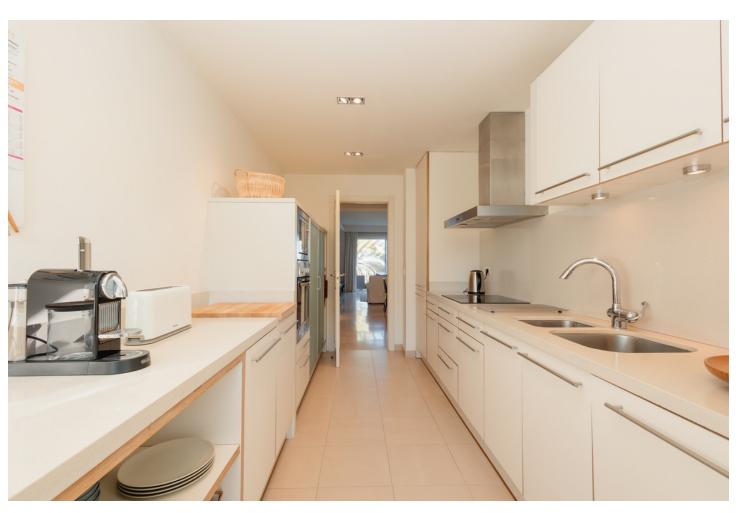

## Краткосрочная Аренда - Апартамент - Benahavís 1.071€ / Неделя

www.mibgroup.es +34 661 89 71 88 info@mibgroup.es

Ref.-ID: MIBGR4813567 Benahavís Апартамент

Элитная

3

2

170 m2

MONTHLY RENT FROM NOVEMBER TO MARCH: MONTH + ELECTRICITY + FINAL CLEANING, MINIMUM STAY OF ONE MONTH. WE DO NOT DO ANNUAL RENTALS We welcome you to our luxury vacation apartment in the beautiful Urbanization Altos de la Quinta in Benahavis. Enjoy a luxury vacation in our beautiful holiday apartment with panoramic views of the Mediterranean Sea, the mountains and golf courses. The apartment is located just 10 minutes drive from Puerto Banus and 20 minutes drive from Marbella. Malaga airport is 50 minutes away. This beautiful vacation home is located on a second floor with elevator. It consists of 3 bedrooms, 2 bathrooms, open plan fully fitted kitchen, living/dining room and a spacious southwest facing terrace with spectacular mountain, golf and sea views. The master bedroom with en suite bathroom has direct access to the large terrace. It is equipped with a 180m x 200m double bed. The second bedroom also has a double bed, 160m x 200m. The third bedroom has 2 single beds of 90m x 200m which can also be joined into a double bed if desired. All bedrooms have electric blackout blinds, to ensure a good night's sleep. The main bathroom has a beautiful bathtub and double sinks. The second bathroom has a shower stall, a toilet and a sink. A hairdryer is also available in both bathrooms. We provide bath towels and bed linen so you only need to bring your personal items. The living room is equipped with 2 sofas, an armchair, a coffee table and a smart TV, and the dining room with a dining table for 6 people. The TVs are connected to WiFi. and Netflix is available, if you have an account to log in. WiFi is available in all rooms, even on the terrace. The kitchen is fully equipped, it has a fridge, freezer, oven, microwave, stove, filter coffee maker, toaster and kettle. It also has all kinds of utensils, crockery, cutlery, glasses, wine glasses etc.. From the living and dining room you have direct access to the large terrace with incredible views. There you will find an outdoor sofa area with a coffee table to enjoy beautiful evenings and evenings with family and friends. The apartment is fully air-conditioned so you can adapt the heating and air conditioning to the temperature you prefer. Translated with www.DeepL.com/Translator (free version)