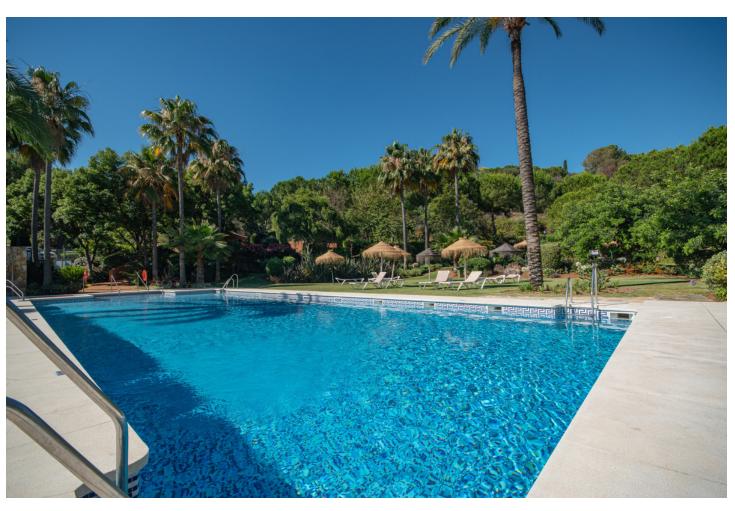

| Расположение Первая линия гольфа Рядом с гольф-полем Рядом с магазинами Рядом с городом  | <b>ОРИЕНТАЦИЯ</b><br>Юго-запад                               | <b>Состояние</b><br>Отличное                                                                              | <b>бассейн</b><br>✔ Общий             |
|------------------------------------------------------------------------------------------|--------------------------------------------------------------|-----------------------------------------------------------------------------------------------------------|---------------------------------------|
| Климат-контроль Кондиционер Центральное отопление Полы с подогревом                      | вид<br>Море<br>Горы<br>Гольф<br>Панорамный<br>Озеро<br>Улица | Особенности Крытая терраса Лифт Встроенные шкафы Приватная терраса Спутниковое телевидение Ванная комната | <b>Мебель</b> Полностью меблированный |
| <b>Кухня</b> <ul> <li>Полностью оборудованная</li> <li>Частично оборудованная</li> </ul> | <b>Сад</b><br>Общественный                                   | меры безопасности Электрические жалюзи                                                                    | <b>Парковка</b><br>Приватная          |
| Категория                                                                                |                                                              |                                                                                                           |                                       |