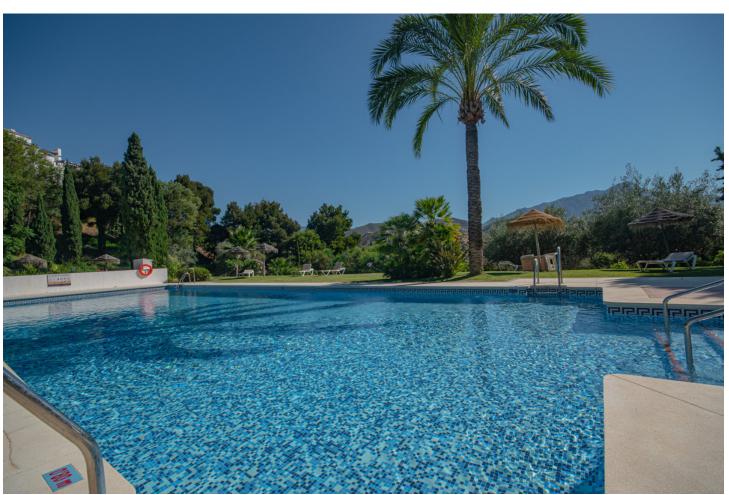

## Краткосрочная Аренда - Апартамент - Benahavís 1.071€ / Неделя

www.mibgroup.es +34 661 89 71 88 info@mibgroup.es

Ref.-ID: MIBGR4813567 Benahavís Апартамент

Элитная

3

2

170 m2

MONTHLY RENT FROM NOVEMBER TO MARCH: MONTH + ELECTRICITY + FINAL CLEANING, MINIMUM STAY OF ONE MONTH. WE DO NOT DO ANNUAL RENTALS We welcome you to our luxury vacation apartment in the beautiful Urbanization Altos de la Quinta in Benahavis. Enjoy a luxury vacation in our beautiful holiday apartment with panoramic views of the Mediterranean Sea, the mountains and golf courses. The apartment is located just 10 minutes drive from Puerto Banus and 20 minutes drive from Marbella. Malaga airport is 50 minutes away. This beautiful vacation home is located on a second floor with elevator. It consists of 3 bedrooms, 2 bathrooms, open plan fully fitted kitchen, living/dining room and a spacious southwest facing terrace with spectacular mountain, golf and sea views. The master bedroom with en suite bathroom has direct access to the large terrace. It is equipped with a 180m x 200m double bed. The second bedroom also has a double bed, 160m x 200m. The third bedroom has 2 single beds of 90m x 200m which can also be joined into a double bed if desired. All bedrooms have electric blackout blinds, to ensure a good night's sleep. The main bathroom has a beautiful bathtub and double sinks. The second bathroom has a shower stall, a toilet and a sink. A hairdryer is also available in both bathrooms. We provide bath towels and bed linen so you only need to bring your personal items. The living room is equipped with 2 sofas, an armchair, a coffee table and a smart TV, and the dining room with a dining table for 6 people. The TVs are connected to WiFi. and Netflix is available, if you have an account to log in. WiFi is available in all rooms, even on the terrace. The kitchen is fully equipped, it has a fridge, freezer, oven, microwave, stove, filter coffee maker, toaster and kettle. It also has all kinds of utensils, crockery, cutlery, glasses, wine glasses etc.. From the living and dining room you have direct access to the large terrace with incredible views. There you will find an outdoor sofa area with a coffee table to enjoy beautiful evenings and evenings with family and friends. The apartment is fully air-conditioned so you can adapt the heating and air conditioning to the temperature you prefer. Translated with www.DeepL.com/Translator (free version)

| Расположение Первая линия гольфа Рядом с гольф-полем Рядом с магазинами Рядом с городом  | <b>ОРИЕНТАЦИЯ</b><br>Юго-запад                               | <b>Состояние</b><br>Отличное                                                                              | <b>бассейн</b><br>✔ Общий             |
|------------------------------------------------------------------------------------------|--------------------------------------------------------------|-----------------------------------------------------------------------------------------------------------|---------------------------------------|
| Климат-контроль Кондиционер Центральное отопление Полы с подогревом                      | вид<br>Море<br>Горы<br>Гольф<br>Панорамный<br>Озеро<br>Улица | Особенности Крытая терраса Лифт Встроенные шкафы Приватная терраса Спутниковое телевидение Ванная комната | <b>Мебель</b> Полностью меблированный |
| <b>Кухня</b> <ul> <li>Полностью оборудованная</li> <li>Частично оборудованная</li> </ul> | <b>Сад</b><br>Общественный                                   | меры безопасности Электрические жалюзи                                                                    | <b>Парковка</b><br>Приватная          |
| Категория                                                                                |                                                              |                                                                                                           |                                       |