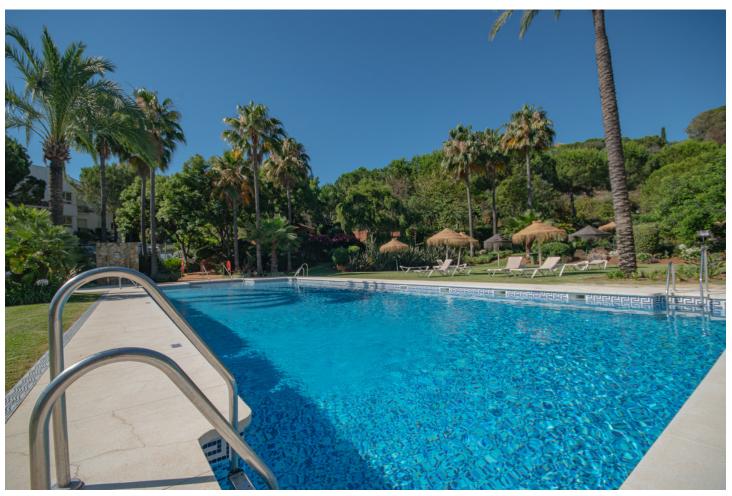

## Краткосрочная Аренда - Апартамент - Benahavís 1.071€ / Неделя

www.mibgroup.es +34 661 89 71 88 info@mibgroup.es

Ref.-ID: MIBGR4813567 Benahavís Апартамент

Элитная

3

2

170 m2

MONTHLY RENT FROM NOVEMBER TO MARCH: MONTH + ELECTRICITY + FINAL CLEANING, MINIMUM STAY OF ONE MONTH. WE DO NOT DO ANNUAL RENTALS We welcome you to our luxury vacation apartment in the beautiful Urbanization Altos de la Quinta in Benahavis. Enjoy a luxury vacation in our beautiful holiday apartment with panoramic views of the Mediterranean Sea, the mountains and golf courses. The apartment is located just 10 minutes drive from Puerto Banus and 20 minutes drive from Marbella. Malaga airport is 50 minutes away. This beautiful vacation home is located on a second floor with elevator. It consists of 3 bedrooms, 2 bathrooms, open plan fully fitted kitchen, living/dining room and a spacious southwest facing terrace with spectacular mountain, golf and sea views. The master bedroom with en suite bathroom has direct access to the large terrace. It is equipped with a 180m x 200m double bed. The second bedroom also has a double bed, 160m x 200m. The third bedroom has 2 single beds of 90m x 200m which can also be joined into a double bed if desired. All bedrooms have electric blackout blinds, to ensure a good night's sleep. The main bathroom has a beautiful bathtub and double sinks. The second bathroom has a shower stall, a toilet and a sink. A hairdryer is also available in both bathrooms. We provide bath towels and bed linen so you only need to bring your personal items. The living room is equipped with 2 sofas, an armchair, a coffee table and a smart TV, and the dining room with a dining table for 6 people. The TVs are connected to WiFi. and Netflix is available, if you have an account to log in. WiFi is available in all rooms, even on the terrace. The kitchen is fully equipped, it has a fridge, freezer, oven, microwave, stove, filter coffee maker, toaster and kettle. It also has all kinds of utensils, crockery, cutlery, glasses, wine glasses etc.. From the living and dining room you have direct access to the large terrace with incredible views. There you will find an outdoor sofa area with a coffee table to enjoy beautiful evenings and evenings with family and friends. The apartment is fully air-conditioned so you can adapt the heating and air conditioning to the temperature you prefer. Translated with www.DeepL.com/Translator (free version)

| Расположение Первая линия гольфа Рядом с гольф-полем Рядом с магазинами Рядом с городом  | <b>ОРИЕНТАЦИЯ</b><br>Юго-запад                               | <b>Состояние</b><br>Отличное                                                                              | <b>бассейн</b><br>✔ Общий             |
|------------------------------------------------------------------------------------------|--------------------------------------------------------------|-----------------------------------------------------------------------------------------------------------|---------------------------------------|
| Климат-контроль Кондиционер Центральное отопление Полы с подогревом                      | вид<br>Море<br>Горы<br>Гольф<br>Панорамный<br>Озеро<br>Улица | Особенности Крытая терраса Лифт Встроенные шкафы Приватная терраса Спутниковое телевидение Ванная комната | <b>Мебель</b> Полностью меблированный |
| <b>Кухня</b> <ul> <li>Полностью оборудованная</li> <li>Частично оборудованная</li> </ul> | <b>Сад</b><br>Общественный                                   | меры безопасности Электрические жалюзи                                                                    | <b>Парковка</b><br>Приватная          |
| Категория                                                                                |                                                              |                                                                                                           |                                       |