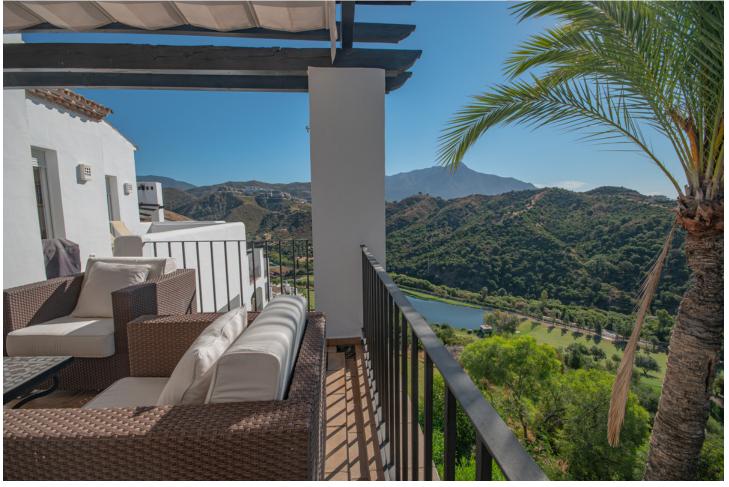

## Краткосрочная Аренда - Апартамент - Benahavís 1.071€ / Неделя

www.mibgroup.es +34 661 89 71 88 info@mibgroup.es

Ref.-ID: MIBGR4813567 Benahavís Апартамент

Элитная

3

2

170 m2

MONTHLY RENT FROM NOVEMBER TO MARCH: MONTH + ELECTRICITY + FINAL CLEANING, MINIMUM STAY OF ONE MONTH. WE DO NOT DO ANNUAL RENTALS We welcome you to our luxury vacation apartment in the beautiful Urbanization Altos de la Quinta in Benahavis. Enjoy a luxury vacation in our beautiful holiday apartment with panoramic views of the Mediterranean Sea, the mountains and golf courses. The apartment is located just 10 minutes drive from Puerto Banus and 20 minutes drive from Marbella. Malaga airport is 50 minutes away. This beautiful vacation home is located on a second floor with elevator. It consists of 3 bedrooms, 2 bathrooms, open plan fully fitted kitchen, living/dining room and a spacious southwest facing terrace with spectacular mountain, golf and sea views. The master bedroom with en suite bathroom has direct access to the large terrace. It is equipped with a 180m x 200m double bed. The second bedroom also has a double bed, 160m x 200m. The third bedroom has 2 single beds of 90m x 200m which can also be joined into a double bed if desired. All bedrooms have electric blackout blinds, to ensure a good night's sleep. The main bathroom has a beautiful bathtub and double sinks. The second bathroom has a shower stall, a toilet and a sink. A hairdryer is also available in both bathrooms. We provide bath towels and bed linen so you only need to bring your personal items. The living room is equipped with 2 sofas, an armchair, a coffee table and a smart TV, and the dining room with a dining table for 6 people. The TVs are connected to WiFi. and Netflix is available, if you have an account to log in. WiFi is available in all rooms, even on the terrace. The kitchen is fully equipped, it has a fridge, freezer, oven, microwave, stove, filter coffee maker, toaster and kettle. It also has all kinds of utensils, crockery, cutlery, glasses, wine glasses etc.. From the living and dining room you have direct access to the large terrace with incredible views. There you will find an outdoor sofa area with a coffee table to enjoy beautiful evenings and evenings with family and friends. The apartment is fully air-conditioned so you can adapt the heating and air conditioning to the temperature you prefer. Translated with www.DeepL.com/Translator (free version)