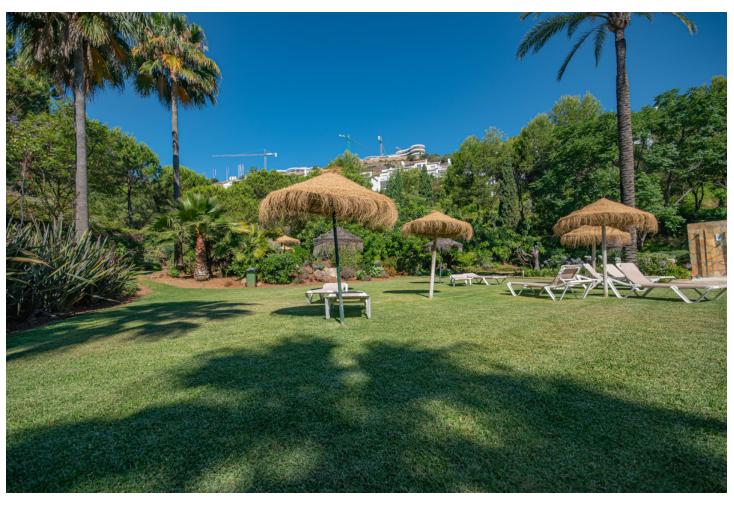

| Расположение Первая линия гольфа Рядом с гольф-полем Рядом с магазинами Рядом с городом  | <b>ОРИЕНТАЦИЯ</b><br>Юго-запад                               | <b>Состояние</b><br>Отличное                                                                              | <b>бассейн</b><br>✔ Общий             |
|------------------------------------------------------------------------------------------|--------------------------------------------------------------|-----------------------------------------------------------------------------------------------------------|---------------------------------------|
| Климат-контроль Кондиционер Центральное отопление Полы с подогревом                      | вид<br>Море<br>Горы<br>Гольф<br>Панорамный<br>Озеро<br>Улица | Особенности Крытая терраса Лифт Встроенные шкафы Приватная терраса Спутниковое телевидение Ванная комната | <b>Мебель</b> Полностью меблированный |
| <b>Кухня</b> <ul> <li>Полностью оборудованная</li> <li>Частично оборудованная</li> </ul> | <b>Сад</b><br>Общественный                                   | меры безопасности Электрические жалюзи                                                                    | <b>Парковка</b><br>Приватная          |
| Категория                                                                                |                                                              |                                                                                                           |                                       |