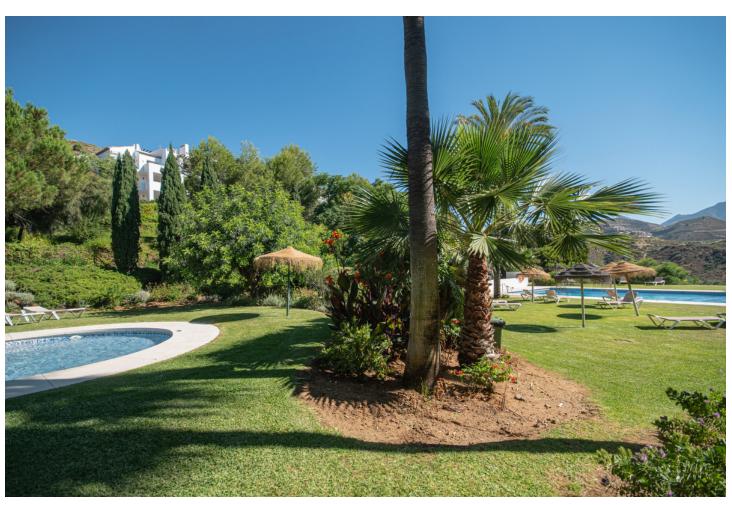

| Расположение Первая линия гольфа Рядом с гольф-полем Рядом с магазинами Рядом с городом  | <b>ОРИЕНТАЦИЯ</b><br>Юго-запад                               | <b>Состояние</b><br>Отличное                                                                              | <b>бассейн</b><br>✔ Общий             |
|------------------------------------------------------------------------------------------|--------------------------------------------------------------|-----------------------------------------------------------------------------------------------------------|---------------------------------------|
| Климат-контроль Кондиционер Центральное отопление Полы с подогревом                      | вид<br>Море<br>Горы<br>Гольф<br>Панорамный<br>Озеро<br>Улица | Особенности Крытая терраса Лифт Встроенные шкафы Приватная терраса Спутниковое телевидение Ванная комната | <b>Мебель</b> Полностью меблированный |
| <b>Кухня</b> <ul> <li>Полностью оборудованная</li> <li>Частично оборудованная</li> </ul> | <b>Сад</b><br>Общественный                                   | меры безопасности Электрические жалюзи                                                                    | <b>Парковка</b><br>Приватная          |
| Категория                                                                                |                                                              |                                                                                                           |                                       |