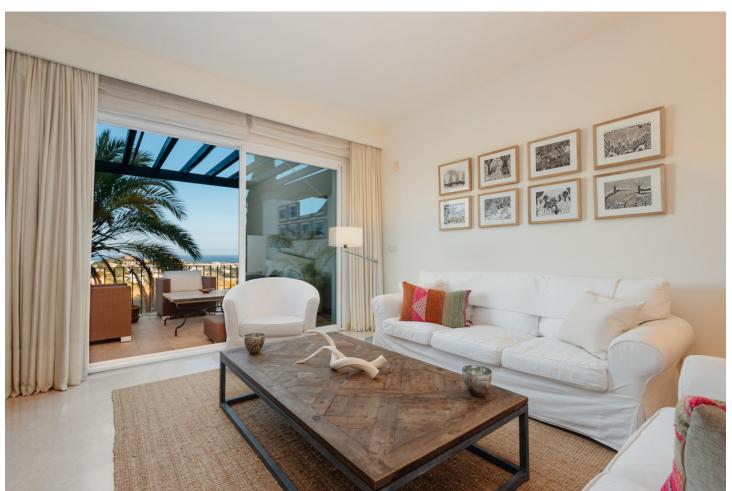

## Краткосрочная Аренда - Апартамент - Benahavís 1.071€ / Неделя

www.mibgroup.es +34 661 89 71 88 info@mibgroup.es

Ref.-ID: MIBGR4813567 Benahavís Апартамент

Элитная

3

2

170 m2

MONTHLY RENT FROM NOVEMBER TO MARCH: MONTH + ELECTRICITY + FINAL CLEANING, MINIMUM STAY OF ONE MONTH. WE DO NOT DO ANNUAL RENTALS We welcome you to our luxury vacation apartment in the beautiful Urbanization Altos de la Quinta in Benahavis. Enjoy a luxury vacation in our beautiful holiday apartment with panoramic views of the Mediterranean Sea, the mountains and golf courses. The apartment is located just 10 minutes drive from Puerto Banus and 20 minutes drive from Marbella. Malaga airport is 50 minutes away. This beautiful vacation home is located on a second floor with elevator. It consists of 3 bedrooms, 2 bathrooms, open plan fully fitted kitchen, living/dining room and a spacious southwest facing terrace with spectacular mountain, golf and sea views. The master bedroom with en suite bathroom has direct access to the large terrace. It is equipped with a 180m x 200m double bed. The second bedroom also has a double bed, 160m x 200m. The third bedroom has 2 single beds of 90m x 200m which can also be joined into a double bed if desired. All bedrooms have electric blackout blinds, to ensure a good night's sleep. The main bathroom has a beautiful bathtub and double sinks. The second bathroom has a shower stall, a toilet and a sink. A hairdryer is also available in both bathrooms. We provide bath towels and bed linen so you only need to bring your personal items. The living room is equipped with 2 sofas, an armchair, a coffee table and a smart TV, and the dining room with a dining table for 6 people. The TVs are connected to WiFi. and Netflix is available, if you have an account to log in. WiFi is available in all rooms, even on the terrace. The kitchen is fully equipped, it has a fridge, freezer, oven, microwave, stove, filter coffee maker, toaster and kettle. It also has all kinds of utensils, crockery, cutlery, glasses, wine glasses etc.. From the living and dining room you have direct access to the large terrace with incredible views. There you will find an outdoor sofa area with a coffee table to enjoy beautiful evenings and evenings with family and friends. The apartment is fully air-conditioned so you can adapt the heating and air conditioning to the temperature you prefer. Translated with www.DeepL.com/Translator (free version)