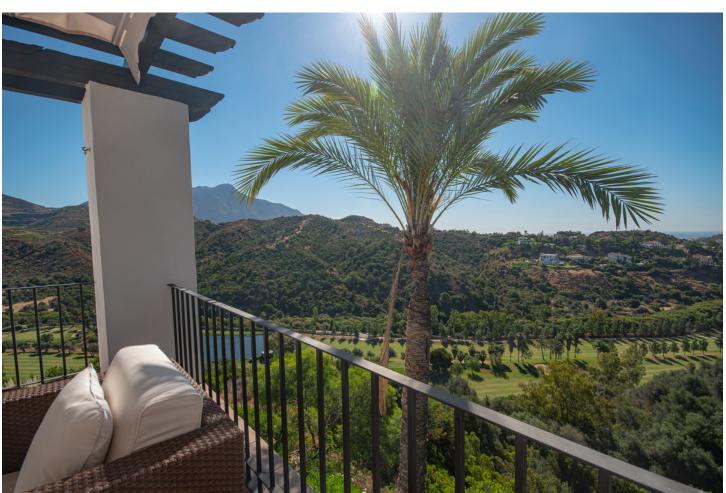

## Краткосрочная Аренда - Апартамент - Benahavís 1.071€ / Неделя

www.mibgroup.es +34 661 89 71 88 info@mibgroup.es

Ref.-ID: MIBGR4813567 Benahavís Апартамент

Элитная

3

2

170 m2

MONTHLY RENT FROM NOVEMBER TO MARCH: MONTH + ELECTRICITY + FINAL CLEANING, MINIMUM STAY OF ONE MONTH. WE DO NOT DO ANNUAL RENTALS We welcome you to our luxury vacation apartment in the beautiful Urbanization Altos de la Quinta in Benahavis. Enjoy a luxury vacation in our beautiful holiday apartment with panoramic views of the Mediterranean Sea, the mountains and golf courses. The apartment is located just 10 minutes drive from Puerto Banus and 20 minutes drive from Marbella. Malaga airport is 50 minutes away. This beautiful vacation home is located on a second floor with elevator. It consists of 3 bedrooms, 2 bathrooms, open plan fully fitted kitchen, living/dining room and a spacious southwest facing terrace with spectacular mountain, golf and sea views. The master bedroom with en suite bathroom has direct access to the large terrace. It is equipped with a 180m x 200m double bed. The second bedroom also has a double bed, 160m x 200m. The third bedroom has 2 single beds of 90m x 200m which can also be joined into a double bed if desired. All bedrooms have electric blackout blinds, to ensure a good night's sleep. The main bathroom has a beautiful bathtub and double sinks. The second bathroom has a shower stall, a toilet and a sink. A hairdryer is also available in both bathrooms. We provide bath towels and bed linen so you only need to bring your personal items. The living room is equipped with 2 sofas, an armchair, a coffee table and a smart TV, and the dining room with a dining table for 6 people. The TVs are connected to WiFi. and Netflix is available, if you have an account to log in. WiFi is available in all rooms, even on the terrace. The kitchen is fully equipped, it has a fridge, freezer, oven, microwave, stove, filter coffee maker, toaster and kettle. It also has all kinds of utensils, crockery, cutlery, glasses, wine glasses etc.. From the living and dining room you have direct access to the large terrace with incredible views. There you will find an outdoor sofa area with a coffee table to enjoy beautiful evenings and evenings with family and friends. The apartment is fully air-conditioned so you can adapt the heating and air conditioning to the temperature you prefer. Translated with www.DeepL.com/Translator (free version)