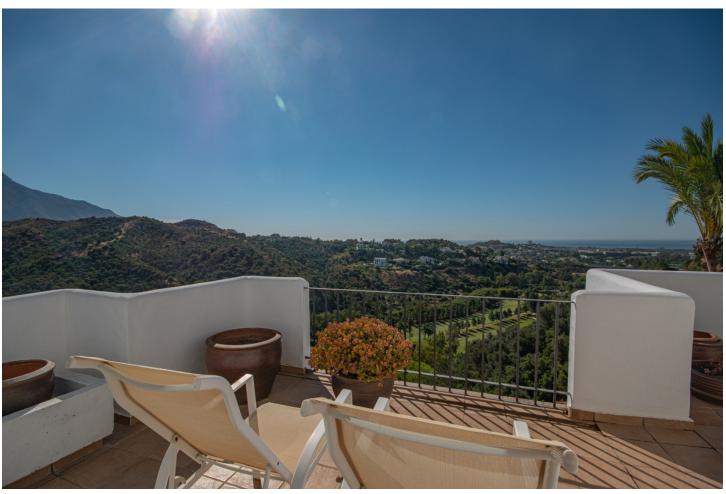

## Краткосрочная Аренда - Апартамент - Benahavís 1.071€ / Неделя

www.mibgroup.es +34 661 89 71 88 info@mibgroup.es

Ref.-ID: MIBGR4813567 Benahavís Апартамент

Элитная

3

2

170 m2

MONTHLY RENT FROM NOVEMBER TO MARCH: MONTH + ELECTRICITY + FINAL CLEANING, MINIMUM STAY OF ONE MONTH. WE DO NOT DO ANNUAL RENTALS We welcome you to our luxury vacation apartment in the beautiful Urbanization Altos de la Quinta in Benahavis. Enjoy a luxury vacation in our beautiful holiday apartment with panoramic views of the Mediterranean Sea, the mountains and golf courses. The apartment is located just 10 minutes drive from Puerto Banus and 20 minutes drive from Marbella. Malaga airport is 50 minutes away. This beautiful vacation home is located on a second floor with elevator. It consists of 3 bedrooms, 2 bathrooms, open plan fully fitted kitchen, living/dining room and a spacious southwest facing terrace with spectacular mountain, golf and sea views. The master bedroom with en suite bathroom has direct access to the large terrace. It is equipped with a 180m x 200m double bed. The second bedroom also has a double bed, 160m x 200m. The third bedroom has 2 single beds of 90m x 200m which can also be joined into a double bed if desired. All bedrooms have electric blackout blinds, to ensure a good night's sleep. The main bathroom has a beautiful bathtub and double sinks. The second bathroom has a shower stall, a toilet and a sink. A hairdryer is also available in both bathrooms. We provide bath towels and bed linen so you only need to bring your personal items. The living room is equipped with 2 sofas, an armchair, a coffee table and a smart TV, and the dining room with a dining table for 6 people. The TVs are connected to WiFi. and Netflix is available, if you have an account to log in. WiFi is available in all rooms, even on the terrace. The kitchen is fully equipped, it has a fridge, freezer, oven, microwave, stove, filter coffee maker, toaster and kettle. It also has all kinds of utensils, crockery, cutlery, glasses, wine glasses etc.. From the living and dining room you have direct access to the large terrace with incredible views. There you will find an outdoor sofa area with a coffee table to enjoy beautiful evenings and evenings with family and friends. The apartment is fully air-conditioned so you can adapt the heating and air conditioning to the temperature you prefer. Translated with www.DeepL.com/Translator (free version)