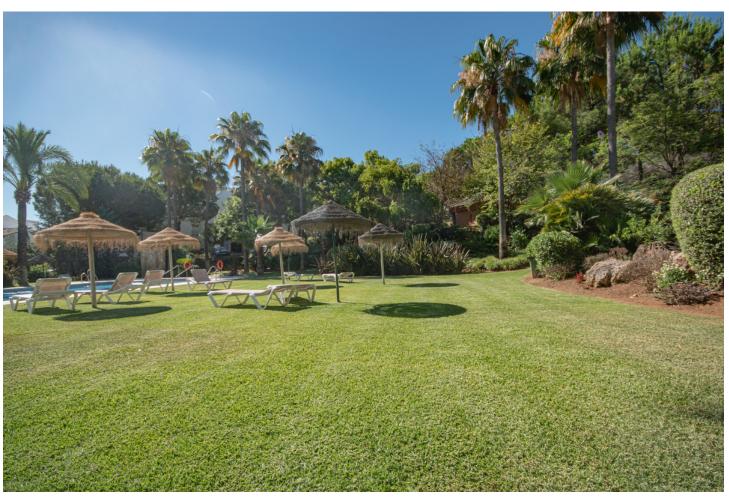

## Краткосрочная Аренда - Апартамент - Benahavís 1.071€ / Неделя

www.mibgroup.es +34 661 89 71 88 info@mibgroup.es

Ref.-ID: MIBGR4813567 Benahavís Апартамент

Элитная

3

2

170 m2

MONTHLY RENT FROM NOVEMBER TO MARCH: MONTH + ELECTRICITY + FINAL CLEANING, MINIMUM STAY OF ONE MONTH. WE DO NOT DO ANNUAL RENTALS We welcome you to our luxury vacation apartment in the beautiful Urbanization Altos de la Quinta in Benahavis. Enjoy a luxury vacation in our beautiful holiday apartment with panoramic views of the Mediterranean Sea, the mountains and golf courses. The apartment is located just 10 minutes drive from Puerto Banus and 20 minutes drive from Marbella. Malaga airport is 50 minutes away. This beautiful vacation home is located on a second floor with elevator. It consists of 3 bedrooms, 2 bathrooms, open plan fully fitted kitchen, living/dining room and a spacious southwest facing terrace with spectacular mountain, golf and sea views. The master bedroom with en suite bathroom has direct access to the large terrace. It is equipped with a 180m x 200m double bed. The second bedroom also has a double bed, 160m x 200m. The third bedroom has 2 single beds of 90m x 200m which can also be joined into a double bed if desired. All bedrooms have electric blackout blinds, to ensure a good night's sleep. The main bathroom has a beautiful bathtub and double sinks. The second bathroom has a shower stall, a toilet and a sink. A hairdryer is also available in both bathrooms. We provide bath towels and bed linen so you only need to bring your personal items. The living room is equipped with 2 sofas, an armchair, a coffee table and a smart TV, and the dining room with a dining table for 6 people. The TVs are connected to WiFi. and Netflix is available, if you have an account to log in. WiFi is available in all rooms, even on the terrace. The kitchen is fully equipped, it has a fridge, freezer, oven, microwave, stove, filter coffee maker, toaster and kettle. It also has all kinds of utensils, crockery, cutlery, glasses, wine glasses etc.. From the living and dining room you have direct access to the large terrace with incredible views. There you will find an outdoor sofa area with a coffee table to enjoy beautiful evenings and evenings with family and friends. The apartment is fully air-conditioned so you can adapt the heating and air conditioning to the temperature you prefer. Translated with www.DeepL.com/Translator (free version)

| Расположение Первая линия гольфа Рядом с гольф-полем Рядом с магазинами Рядом с городом  | <b>ОРИЕНТАЦИЯ</b><br>Юго-запад                               | <b>Состояние</b><br>Отличное                                                                              | <b>бассейн</b><br>✔ Общий             |
|------------------------------------------------------------------------------------------|--------------------------------------------------------------|-----------------------------------------------------------------------------------------------------------|---------------------------------------|
| Климат-контроль Кондиционер Центральное отопление Полы с подогревом                      | вид<br>Море<br>Горы<br>Гольф<br>Панорамный<br>Озеро<br>Улица | Особенности Крытая терраса Лифт Встроенные шкафы Приватная терраса Спутниковое телевидение Ванная комната | <b>Мебель</b> Полностью меблированный |
| <b>Кухня</b> <ul> <li>Полностью оборудованная</li> <li>Частично оборудованная</li> </ul> | <b>Сад</b><br>Общественный                                   | меры безопасности Электрические жалюзи                                                                    | <b>Парковка</b><br>Приватная          |
| Категория                                                                                |                                                              |                                                                                                           |                                       |