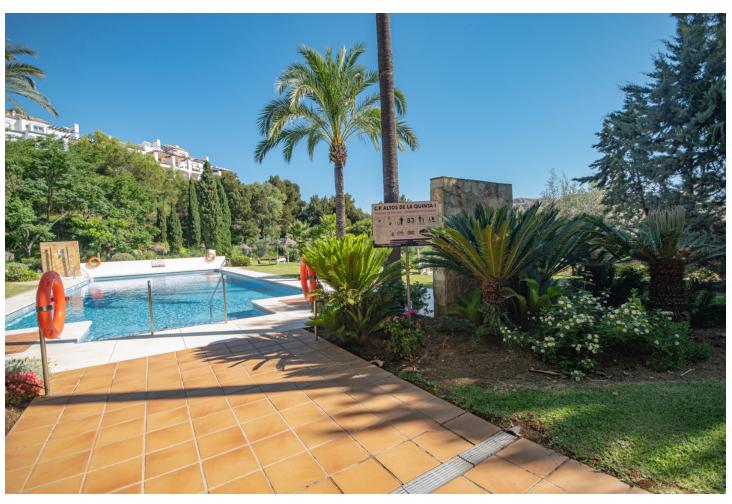

| Расположение Первая линия гольфа Рядом с гольф-полем Рядом с магазинами Рядом с городом  | <b>ОРИЕНТАЦИЯ</b><br>Юго-запад                               | <b>Состояние</b><br>Отличное                                                                              | <b>бассейн</b><br>✔ Общий             |
|------------------------------------------------------------------------------------------|--------------------------------------------------------------|-----------------------------------------------------------------------------------------------------------|---------------------------------------|
| Климат-контроль Кондиционер Центральное отопление Полы с подогревом                      | вид<br>Море<br>Горы<br>Гольф<br>Панорамный<br>Озеро<br>Улица | Особенности Крытая терраса Лифт Встроенные шкафы Приватная терраса Спутниковое телевидение Ванная комната | <b>Мебель</b> Полностью меблированный |
| <b>Кухня</b> <ul> <li>Полностью оборудованная</li> <li>Частично оборудованная</li> </ul> | <b>Сад</b><br>Общественный                                   | меры безопасности Электрические жалюзи                                                                    | <b>Парковка</b><br>Приватная          |
| Категория                                                                                |                                                              |                                                                                                           |                                       |