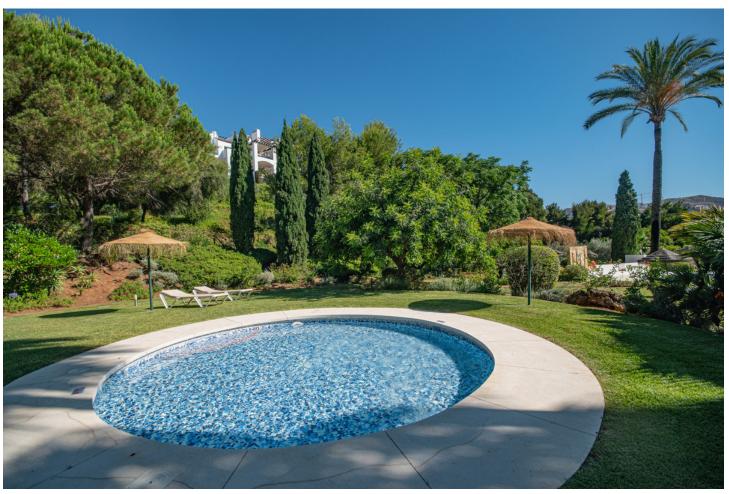

| Расположение Первая линия гольфа Рядом с гольф-полем Рядом с магазинами Рядом с городом  | <b>ОРИЕНТАЦИЯ</b><br>Юго-запад                               | <b>Состояние</b><br>Отличное                                                                              | <b>бассейн</b><br>✔ Общий             |
|------------------------------------------------------------------------------------------|--------------------------------------------------------------|-----------------------------------------------------------------------------------------------------------|---------------------------------------|
| Климат-контроль Кондиционер Центральное отопление Полы с подогревом                      | вид<br>Море<br>Горы<br>Гольф<br>Панорамный<br>Озеро<br>Улица | Особенности Крытая терраса Лифт Встроенные шкафы Приватная терраса Спутниковое телевидение Ванная комната | <b>Мебель</b> Полностью меблированный |
| <b>Кухня</b> <ul> <li>Полностью оборудованная</li> <li>Частично оборудованная</li> </ul> | <b>Сад</b><br>Общественный                                   | меры безопасности Электрические жалюзи                                                                    | <b>Парковка</b><br>Приватная          |
| Категория                                                                                |                                                              |                                                                                                           |                                       |