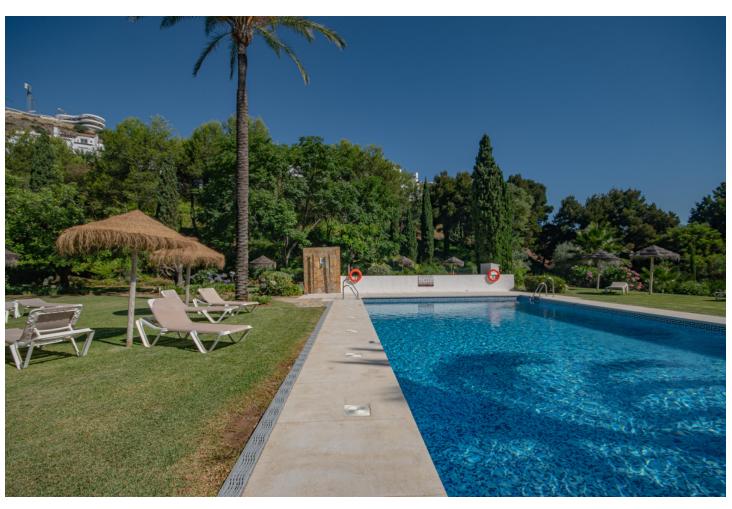

| Расположение Первая линия гольфа Рядом с гольф-полем Рядом с магазинами Рядом с городом  | <b>ОРИЕНТАЦИЯ</b><br>Юго-запад                               | <b>Состояние</b><br>Отличное                                                                              | <b>бассейн</b><br>✔ Общий             |
|------------------------------------------------------------------------------------------|--------------------------------------------------------------|-----------------------------------------------------------------------------------------------------------|---------------------------------------|
| Климат-контроль Кондиционер Центральное отопление Полы с подогревом                      | вид<br>Море<br>Горы<br>Гольф<br>Панорамный<br>Озеро<br>Улица | Особенности Крытая терраса Лифт Встроенные шкафы Приватная терраса Спутниковое телевидение Ванная комната | <b>Мебель</b> Полностью меблированный |
| <b>Кухня</b> <ul> <li>Полностью оборудованная</li> <li>Частично оборудованная</li> </ul> | <b>Сад</b><br>Общественный                                   | меры безопасности Электрические жалюзи                                                                    | <b>Парковка</b><br>Приватная          |
| Категория                                                                                |                                                              |                                                                                                           |                                       |