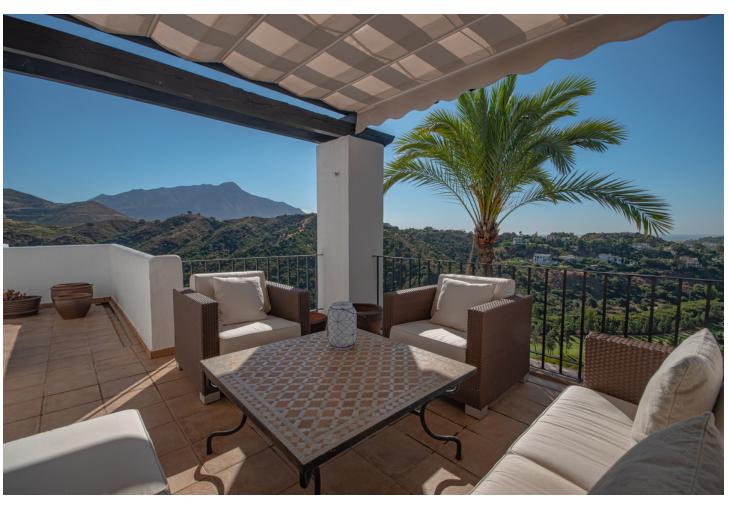

## Краткосрочная Аренда - Апартамент - Benahavís 1.071€ / Неделя

www.mibgroup.es +34 661 89 71 88 info@mibgroup.es

Ref.-ID: MIBGR4813567 Benahavís Апартамент

Элитная

3

2

170 m2

MONTHLY RENT FROM NOVEMBER TO MARCH: MONTH + ELECTRICITY + FINAL CLEANING, MINIMUM STAY OF ONE MONTH. WE DO NOT DO ANNUAL RENTALS We welcome you to our luxury vacation apartment in the beautiful Urbanization Altos de la Quinta in Benahavis. Enjoy a luxury vacation in our beautiful holiday apartment with panoramic views of the Mediterranean Sea, the mountains and golf courses. The apartment is located just 10 minutes drive from Puerto Banus and 20 minutes drive from Marbella. Malaga airport is 50 minutes away. This beautiful vacation home is located on a second floor with elevator. It consists of 3 bedrooms, 2 bathrooms, open plan fully fitted kitchen, living/dining room and a spacious southwest facing terrace with spectacular mountain, golf and sea views. The master bedroom with en suite bathroom has direct access to the large terrace. It is equipped with a 180m x 200m double bed. The second bedroom also has a double bed, 160m x 200m. The third bedroom has 2 single beds of 90m x 200m which can also be joined into a double bed if desired. All bedrooms have electric blackout blinds, to ensure a good night's sleep. The main bathroom has a beautiful bathtub and double sinks. The second bathroom has a shower stall, a toilet and a sink. A hairdryer is also available in both bathrooms. We provide bath towels and bed linen so you only need to bring your personal items. The living room is equipped with 2 sofas, an armchair, a coffee table and a smart TV, and the dining room with a dining table for 6 people. The TVs are connected to WiFi. and Netflix is available, if you have an account to log in. WiFi is available in all rooms, even on the terrace. The kitchen is fully equipped, it has a fridge, freezer, oven, microwave, stove, filter coffee maker, toaster and kettle. It also has all kinds of utensils, crockery, cutlery, glasses, wine glasses etc.. From the living and dining room you have direct access to the large terrace with incredible views. There you will find an outdoor sofa area with a coffee table to enjoy beautiful evenings and evenings with family and friends. The apartment is fully air-conditioned so you can adapt the heating and air conditioning to the temperature you prefer. Translated with www.DeepL.com/Translator (free version)