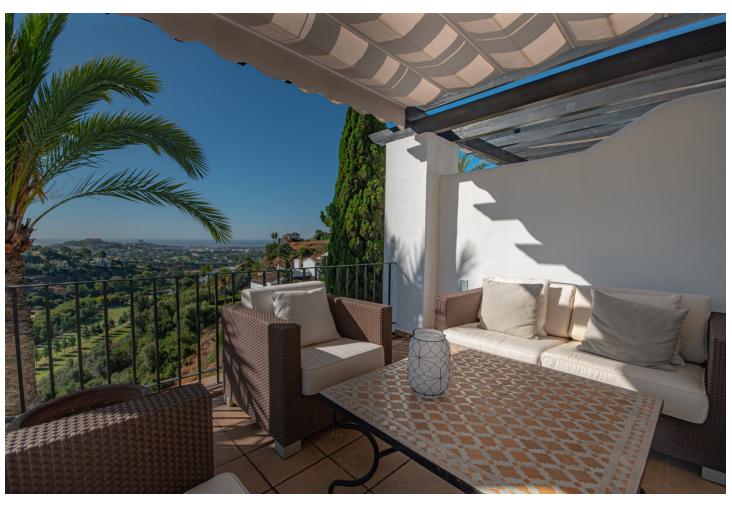

## Краткосрочная Аренда - Апартамент - Benahavís 1.071€ / Неделя

www.mibgroup.es +34 661 89 71 88 info@mibgroup.es

Ref.-ID: MIBGR4813567 Benahavís Апартамент

Элитная

3

2

170 m2

MONTHLY RENT FROM NOVEMBER TO MARCH: MONTH + ELECTRICITY + FINAL CLEANING, MINIMUM STAY OF ONE MONTH. WE DO NOT DO ANNUAL RENTALS We welcome you to our luxury vacation apartment in the beautiful Urbanization Altos de la Quinta in Benahavis. Enjoy a luxury vacation in our beautiful holiday apartment with panoramic views of the Mediterranean Sea, the mountains and golf courses. The apartment is located just 10 minutes drive from Puerto Banus and 20 minutes drive from Marbella. Malaga airport is 50 minutes away. This beautiful vacation home is located on a second floor with elevator. It consists of 3 bedrooms, 2 bathrooms, open plan fully fitted kitchen, living/dining room and a spacious southwest facing terrace with spectacular mountain, golf and sea views. The master bedroom with en suite bathroom has direct access to the large terrace. It is equipped with a 180m x 200m double bed. The second bedroom also has a double bed, 160m x 200m. The third bedroom has 2 single beds of 90m x 200m which can also be joined into a double bed if desired. All bedrooms have electric blackout blinds, to ensure a good night's sleep. The main bathroom has a beautiful bathtub and double sinks. The second bathroom has a shower stall, a toilet and a sink. A hairdryer is also available in both bathrooms. We provide bath towels and bed linen so you only need to bring your personal items. The living room is equipped with 2 sofas, an armchair, a coffee table and a smart TV, and the dining room with a dining table for 6 people. The TVs are connected to WiFi. and Netflix is available, if you have an account to log in. WiFi is available in all rooms, even on the terrace. The kitchen is fully equipped, it has a fridge, freezer, oven, microwave, stove, filter coffee maker, toaster and kettle. It also has all kinds of utensils, crockery, cutlery, glasses, wine glasses etc.. From the living and dining room you have direct access to the large terrace with incredible views. There you will find an outdoor sofa area with a coffee table to enjoy beautiful evenings and evenings with family and friends. The apartment is fully air-conditioned so you can adapt the heating and air conditioning to the temperature you prefer. Translated with www.DeepL.com/Translator (free version)