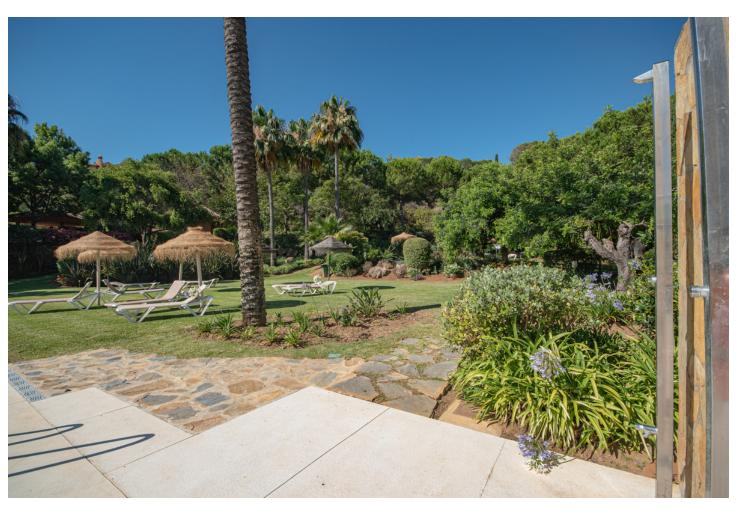

## Краткосрочная Аренда - Апартамент - Benahavís 1.071€ / Неделя

www.mibgroup.es +34 661 89 71 88 info@mibgroup.es

Ref.-ID: MIBGR4813567 Benahavís Апартамент

Элитная

3

2

170 m2

MONTHLY RENT FROM NOVEMBER TO MARCH: MONTH + ELECTRICITY + FINAL CLEANING, MINIMUM STAY OF ONE MONTH. WE DO NOT DO ANNUAL RENTALS We welcome you to our luxury vacation apartment in the beautiful Urbanization Altos de la Quinta in Benahavis. Enjoy a luxury vacation in our beautiful holiday apartment with panoramic views of the Mediterranean Sea, the mountains and golf courses. The apartment is located just 10 minutes drive from Puerto Banus and 20 minutes drive from Marbella. Malaga airport is 50 minutes away. This beautiful vacation home is located on a second floor with elevator. It consists of 3 bedrooms, 2 bathrooms, open plan fully fitted kitchen, living/dining room and a spacious southwest facing terrace with spectacular mountain, golf and sea views. The master bedroom with en suite bathroom has direct access to the large terrace. It is equipped with a 180m x 200m double bed. The second bedroom also has a double bed, 160m x 200m. The third bedroom has 2 single beds of 90m x 200m which can also be joined into a double bed if desired. All bedrooms have electric blackout blinds, to ensure a good night's sleep. The main bathroom has a beautiful bathtub and double sinks. The second bathroom has a shower stall, a toilet and a sink. A hairdryer is also available in both bathrooms. We provide bath towels and bed linen so you only need to bring your personal items. The living room is equipped with 2 sofas, an armchair, a coffee table and a smart TV, and the dining room with a dining table for 6 people. The TVs are connected to WiFi. and Netflix is available, if you have an account to log in. WiFi is available in all rooms, even on the terrace. The kitchen is fully equipped, it has a fridge, freezer, oven, microwave, stove, filter coffee maker, toaster and kettle. It also has all kinds of utensils, crockery, cutlery, glasses, wine glasses etc.. From the living and dining room you have direct access to the large terrace with incredible views. There you will find an outdoor sofa area with a coffee table to enjoy beautiful evenings and evenings with family and friends. The apartment is fully air-conditioned so you can adapt the heating and air conditioning to the temperature you prefer. Translated with www.DeepL.com/Translator (free version)

| Расположение Первая линия гольфа Рядом с гольф-полем Рядом с магазинами Рядом с городом  | <b>ОРИЕНТАЦИЯ</b><br>Юго-запад                               | <b>Состояние</b><br>Отличное                                                                              | <b>бассейн</b><br>✔ Общий             |
|------------------------------------------------------------------------------------------|--------------------------------------------------------------|-----------------------------------------------------------------------------------------------------------|---------------------------------------|
| Климат-контроль Кондиционер Центральное отопление Полы с подогревом                      | вид<br>Море<br>Горы<br>Гольф<br>Панорамный<br>Озеро<br>Улица | Особенности Крытая терраса Лифт Встроенные шкафы Приватная терраса Спутниковое телевидение Ванная комната | <b>Мебель</b> Полностью меблированный |
| <b>Кухня</b> <ul> <li>Полностью оборудованная</li> <li>Частично оборудованная</li> </ul> | <b>Сад</b><br>Общественный                                   | меры безопасности Электрические жалюзи                                                                    | <b>Парковка</b><br>Приватная          |
| Категория                                                                                |                                                              |                                                                                                           |                                       |