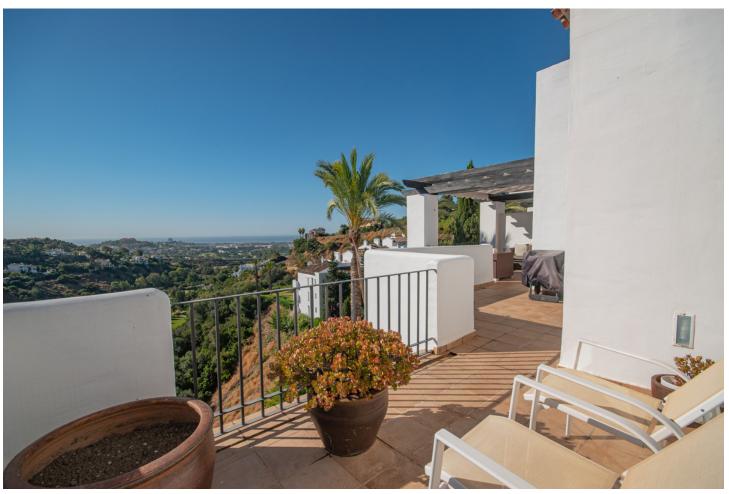

## Краткосрочная Аренда - Апартамент - Benahavís 1.071€ / Неделя

www.mibgroup.es +34 661 89 71 88 info@mibgroup.es

Ref.-ID: MIBGR4813567 Benahavís Апартамент

Элитная

3

2

170 m2

MONTHLY RENT FROM NOVEMBER TO MARCH: MONTH + ELECTRICITY + FINAL CLEANING, MINIMUM STAY OF ONE MONTH. WE DO NOT DO ANNUAL RENTALS We welcome you to our luxury vacation apartment in the beautiful Urbanization Altos de la Quinta in Benahavis. Enjoy a luxury vacation in our beautiful holiday apartment with panoramic views of the Mediterranean Sea, the mountains and golf courses. The apartment is located just 10 minutes drive from Puerto Banus and 20 minutes drive from Marbella. Malaga airport is 50 minutes away. This beautiful vacation home is located on a second floor with elevator. It consists of 3 bedrooms, 2 bathrooms, open plan fully fitted kitchen, living/dining room and a spacious southwest facing terrace with spectacular mountain, golf and sea views. The master bedroom with en suite bathroom has direct access to the large terrace. It is equipped with a 180m x 200m double bed. The second bedroom also has a double bed, 160m x 200m. The third bedroom has 2 single beds of 90m x 200m which can also be joined into a double bed if desired. All bedrooms have electric blackout blinds, to ensure a good night's sleep. The main bathroom has a beautiful bathtub and double sinks. The second bathroom has a shower stall, a toilet and a sink. A hairdryer is also available in both bathrooms. We provide bath towels and bed linen so you only need to bring your personal items. The living room is equipped with 2 sofas, an armchair, a coffee table and a smart TV, and the dining room with a dining table for 6 people. The TVs are connected to WiFi. and Netflix is available, if you have an account to log in. WiFi is available in all rooms, even on the terrace. The kitchen is fully equipped, it has a fridge, freezer, oven, microwave, stove, filter coffee maker, toaster and kettle. It also has all kinds of utensils, crockery, cutlery, glasses, wine glasses etc.. From the living and dining room you have direct access to the large terrace with incredible views. There you will find an outdoor sofa area with a coffee table to enjoy beautiful evenings and evenings with family and friends. The apartment is fully air-conditioned so you can adapt the heating and air conditioning to the temperature you prefer. Translated with www.DeepL.com/Translator (free version)