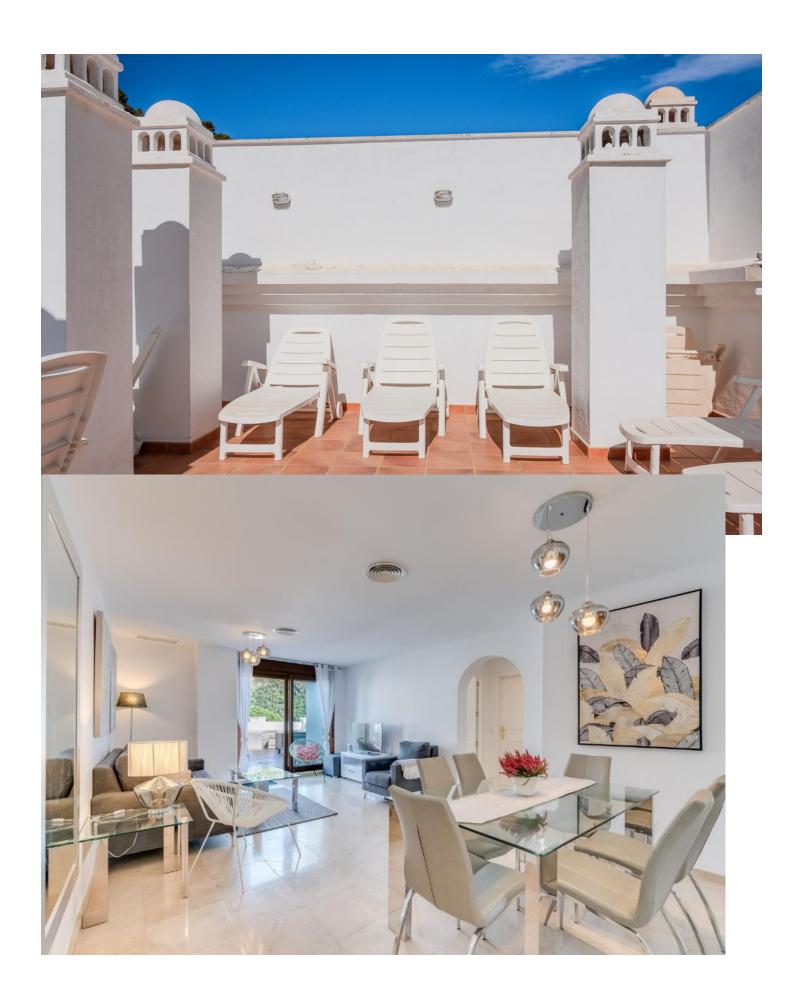

## Краткосрочная Аренда - Апартамент -Benahavís 840€ / Неделя

www.mibgroup.es +34 661 89 71 88 info@mibgroup.es

Ref.-ID: MIBGR4874533 Benahavís Апартамент

3

3

133 m<sup>2</sup>

Discover this charming 3-bedroom, 2-bathroom apartment in the peaceful village of Benahavís. Located in the charming Silva Building, this property features a spacious terrace with stunning panoramic views of the mountains, perfect for enjoying the Andalusian climate. The apartment has a bright and cozy design with well-distributed spaces, ensuring comfort and functionality. Enjoy the tranquility of the area while being just minutes from restaurants, shops, and outdoor activities. Benahavis village is well situated for walking enthusiasts. Just an evening stroll around the village and through the gardens is a treat. For the more adventurous there are several walks down towards the river gorge area – these are on good paths and offer some fantastic views. If you google Benahavis river walk, you will find information on the famous local attraction for the daring and intrepid. The resorts of Marbella and Puerto Banus are only short drives away and offer a multitude of beach, shopping, dining and entertainment options. Its is also well situated for travel to other towns and attractions. The nearest beach resort is San Pedro de Alcantara. The beach is wide and sandy and very safe for families. A lot of Spanish people use the resort. It is an easy 15-minute drive from the apartment, and you can park free right on the beach front. There is several beachfront cafes and restaurants to suit a variety of tastes and budgets. The town of San Pedro is well worth a wander around and has plentiful bars, cafes and shops. Estepona is around 30 minutes from the apartment and is worth visiting. The beach is fabulous here. Estepona is famous for its old town with a myriad of streets all festooned with vivid flowers.