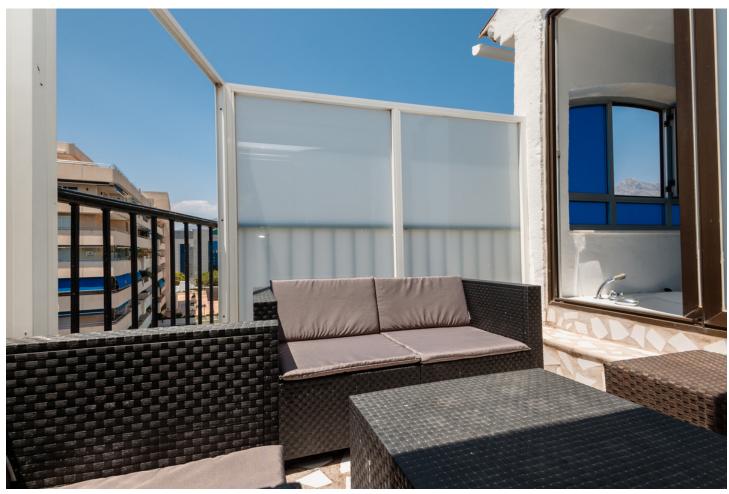

## Краткосрочная Аренда - Апартамент - Puerto Banús 812€ / Неделя

www.mibgroup.es +34 661 89 71 88 info@mibgroup.es

Ref.-ID: MIBGR4888828 Puerto Banús Апартамент

2

2

191 m2

MONTHLY RENT FROM NOVEMBER TO MARCH: MONTH + ELECTRICITY + FINAL CLEANING. MINIMUM STAY OF ONE MONTH. WE DO NOT DO ANNUAL RENTALS Welcome to the most spectacular penthouse in Puerto Banús, located in the heart of Avenida Julio Iglesias, one of the most emblematic and exclusive places in the city. This impressive penthouse vacation apartment is ideal for those looking for a unique experience on the Costa del Sol and having the beach just a few meters from their accommodation. Just a few steps away you will find the most luxurious brands in the world, such as Gucci, Louis Vuitton and Versace, as well as the well-known Puerto Banús marina, where jet set yachts dock. In addition, there is a wide variety of first-rate restaurants and cocktail bars, such as Casa Blanca, perfect for enjoying Spanish tapas, Pizzeria Picasso, where you can try the best Italian food, Astral, ideal for having cocktails in a different environment, since the place has the shape of a boat or Tango Grill, specialized in Argentine meats. There are also plenty of other shopping options to find everything you need, including the El Corte Inglés shopping centre, just a few minutes' walk away, which has a supermarket inside. If what you want is to enjoy the beach, you are in luck. Just 350 meters away, you will find the beach of Puerto Banús and, if you walk a few more minutes, you will arrive at Playa Nueva Andalucía. If you are a golf lover, you are in luck. There are several golf courses nearby, such as the Real Club de Golf Las Brisas, Golf Club Aloha and Los Naranjos Golf Club. And if you feel like exploring other corners and experiencing something different, Marbella is only 5 minutes away by car. The penthouse has 191 m2 and offers impressive views of the sea, perfect for enjoying the most spectacular sunsets on the Costa del Sol. Inside you will find 2 bedrooms, 2 bathrooms, a living room, a dining room, a kitchen and a cozy terrace. The spacious, double-height living room has a beautiful fireplace, a dining room with space for 6 people and a second relaxation area where you can enjoy the immense Alboran Sea, as well as a smart TV. The kitchen with a modern touch has all the appliances and utensils you need for day to day, such as a ceramic hob, refrigerator, dishwasher, microwave, kettle, coffee maker, toaster, cutlery, crockery, glassware and kitchenware. The ensuite master bedroom has a comfortable double bed and a spacious bathroom where you will find the sink area, the toilet area and the shower area with a hydromassage bathtub and separate shower. In addition, it has its own private terrace. The en-suite guest bedroom has two single beds and a charming balcony overlooking the Antonio Banderas square. The bathroom is composed of a perfect bathtub to relax. Throughout the property you can find free internet/wifi, air conditioning, bed linen and towels for your comfort and better experience. The property has a decibel and crowd detector. For your safety, the property complies with all legal regulations. It has an alarm system inside, smoke detector, fire extinguisher and first aid kit. Currently the jacuzzi is not in operation. Finally, the property has a parking space so you can enjoy the city without worrying about parking. Do not miss the opportunity to stay in this incredible penthouse and experience the best of Puerto Banús. Book now and enjoy an unforgettable vacation on the Costa del Sol!