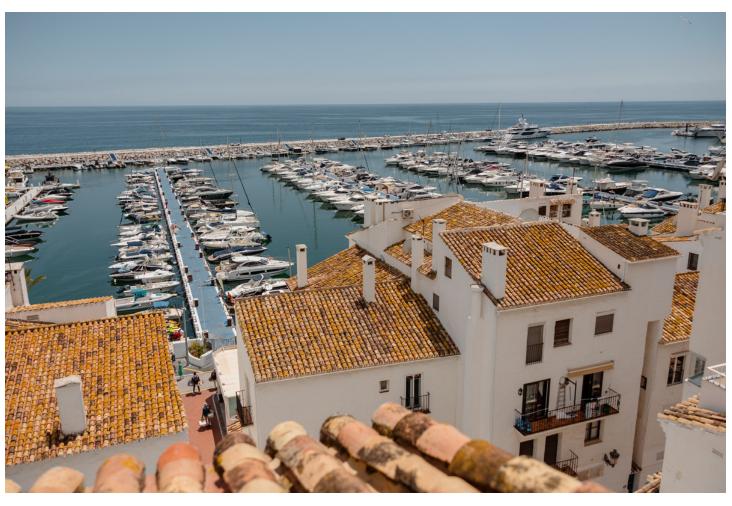

## Краткосрочная Аренда - Апартамент - Puerto Banús 812€ / Неделя

www.mibgroup.es +34 661 89 71 88 info@mibgroup.es

Ref.-ID: MIBGR4888828 Puerto Banús Апартамент

2

2

191 m2

MONTHLY RENT FROM NOVEMBER TO MARCH: MONTH + ELECTRICITY + FINAL CLEANING. MINIMUM STAY OF ONE MONTH. WE DO NOT DO ANNUAL RENTALS Welcome to the most spectacular penthouse in Puerto Banús, located in the heart of Avenida Julio Iglesias, one of the most emblematic and exclusive places in the city. This impressive penthouse vacation apartment is ideal for those looking for a unique experience on the Costa del Sol and having the beach just a few meters from their accommodation. Just a few steps away you will find the most luxurious brands in the world, such as Gucci, Louis Vuitton and Versace, as well as the well-known Puerto Banús marina, where jet set yachts dock. In addition, there is a wide variety of first-rate restaurants and cocktail bars, such as Casa Blanca, perfect for enjoying Spanish tapas, Pizzeria Picasso, where you can try the best Italian food, Astral, ideal for having cocktails in a different environment, since the place has the shape of a boat or Tango Grill, specialized in Argentine meats. There are also plenty of other shopping options to find everything you need, including the El Corte Inglés shopping centre, just a few minutes' walk away, which has a supermarket inside. If what you want is to enjoy the beach, you are in luck. Just 350 meters away, you will find the beach of Puerto Banús and, if you walk a few more minutes, you will arrive at Playa Nueva Andalucía. If you are a golf lover, you are in luck. There are several golf courses nearby, such as the Real Club de Golf Las Brisas, Golf Club Aloha and Los Naranjos Golf Club. And if you feel like exploring other corners and experiencing something different, Marbella is only 5 minutes away by car. The penthouse has 191 m2 and offers impressive views of the sea, perfect for enjoying the most spectacular sunsets on the Costa del Sol. Inside you will find 2 bedrooms, 2 bathrooms, a living room, a dining room, a kitchen and a cozy terrace. The spacious, double-height living room has a beautiful fireplace, a dining room with space for 6 people and a second relaxation area where you can enjoy the immense Alboran Sea, as well as a smart TV. The kitchen with a modern touch has all the appliances and utensils you need for day to day, such as a ceramic hob, refrigerator, dishwasher, microwave, kettle, coffee maker, toaster, cutlery, crockery, glassware and kitchenware. The ensuite master bedroom has a comfortable double bed and a spacious bathroom where you will find the sink area, the toilet area and the shower area with a hydromassage bathtub and separate shower. In addition, it has its own private terrace. The en-suite guest bedroom has two single beds and a charming balcony overlooking the Antonio Banderas square. The bathroom is composed of a perfect bathtub to relax. Throughout the property you can find free internet/wifi, air conditioning, bed linen and towels for your comfort and better experience. The property has a decibel and crowd detector. For your safety, the property complies with all legal regulations. It has an alarm system inside, smoke detector, fire extinguisher and first aid kit. Currently the jacuzzi is not in operation. Finally, the property has a parking space so you can enjoy the city without worrying about parking. Do not miss the opportunity to stay in this incredible penthouse and experience the best of Puerto Banús. Book now and enjoy an unforgettable vacation on the Costa del Sol!