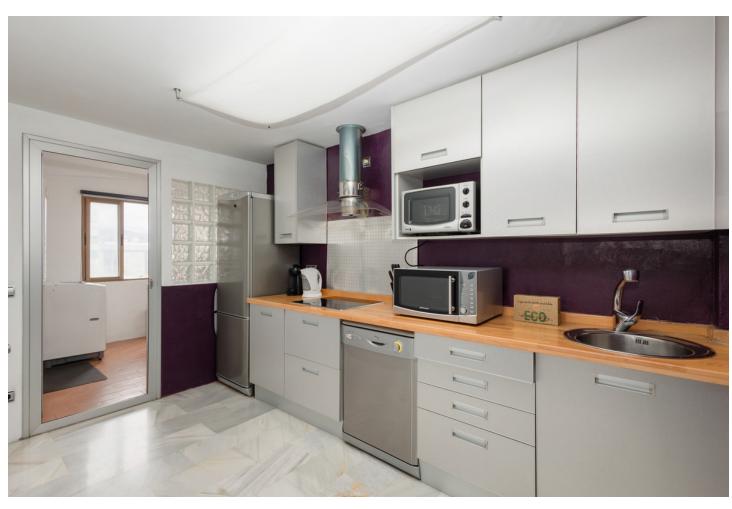

## Краткосрочная Аренда - Апартамент - Puerto Banús 812€ / Неделя

www.mibgroup.es +34 661 89 71 88 info@mibgroup.es

Ref.-ID: MIBGR4888828 Puerto Banús Апартамент

2

2

191 m2

MONTHLY RENT FROM NOVEMBER TO MARCH: MONTH + ELECTRICITY + FINAL CLEANING. MINIMUM STAY OF ONE MONTH. WE DO NOT DO ANNUAL RENTALS Welcome to the most spectacular penthouse in Puerto Banús, located in the heart of Avenida Julio Iglesias, one of the most emblematic and exclusive places in the city. This impressive penthouse vacation apartment is ideal for those looking for a unique experience on the Costa del Sol and having the beach just a few meters from their accommodation. Just a few steps away you will find the most luxurious brands in the world, such as Gucci, Louis Vuitton and Versace, as well as the well-known Puerto Banús marina, where jet set yachts dock. In addition, there is a wide variety of first-rate restaurants and cocktail bars, such as Casa Blanca, perfect for enjoying Spanish tapas, Pizzeria Picasso, where you can try the best Italian food, Astral, ideal for having cocktails in a different environment, since the place has the shape of a boat or Tango Grill, specialized in Argentine meats. There are also plenty of other shopping options to find everything you need, including the El Corte Inglés shopping centre, just a few minutes' walk away, which has a supermarket inside. If what you want is to enjoy the beach, you are in luck. Just 350 meters away, you will find the beach of Puerto Banús and, if you walk a few more minutes, you will arrive at Playa Nueva Andalucía. If you are a golf lover, you are in luck. There are several golf courses nearby, such as the Real Club de Golf Las Brisas, Golf Club Aloha and Los Naranjos Golf Club. And if you feel like exploring other corners and experiencing something different, Marbella is only 5 minutes away by car. The penthouse has 191 m2 and offers impressive views of the sea, perfect for enjoying the most spectacular sunsets on the Costa del Sol. Inside you will find 2 bedrooms, 2 bathrooms, a living room, a dining room, a kitchen and a cozy terrace. The spacious, double-height living room has a beautiful fireplace, a dining room with space for 6 people and a second relaxation area where you can enjoy the immense Alboran Sea, as well as a smart TV. The kitchen with a modern touch has all the appliances and utensils you need for day to day, such as a ceramic hob, refrigerator, dishwasher, microwave, kettle, coffee maker, toaster, cutlery, crockery, glassware and kitchenware. The ensuite master bedroom has a comfortable double bed and a spacious bathroom where you will find the sink area, the toilet area and the shower area with a hydromassage bathtub and separate shower. In addition, it has its own private terrace. The en-suite guest bedroom has two single beds and a charming balcony overlooking the Antonio Banderas square. The bathroom is composed of a perfect bathtub to relax. Throughout the property you can find free internet/wifi, air conditioning, bed linen and towels for your comfort and better experience. The property has a decibel and crowd detector. For your safety, the property complies with all legal regulations. It has an alarm system inside, smoke detector, fire extinguisher and first aid kit. Currently the jacuzzi is not in operation. Finally, the property has a parking space so you can enjoy the city without worrying about parking. Do not miss the opportunity to stay in this incredible penthouse and experience the best of Puerto Banús. Book now and enjoy an unforgettable vacation on the Costa del Sol!