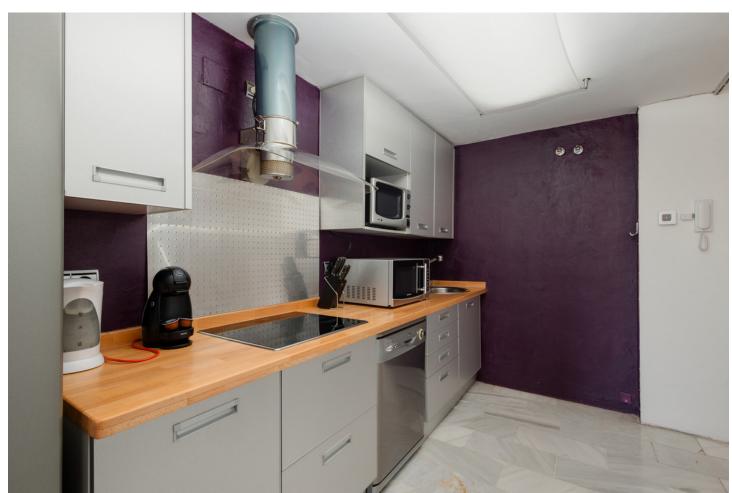

## Краткосрочная Аренда - Апартамент - Puerto Banús 812€ / Неделя

www.mibgroup.es +34 661 89 71 88 info@mibgroup.es

Ref.-ID: MIBGR4888828 Puerto Banús Апартамент

2

2

191 m2

MONTHLY RENT FROM NOVEMBER TO MARCH: MONTH + ELECTRICITY + FINAL CLEANING. MINIMUM STAY OF ONE MONTH. WE DO NOT DO ANNUAL RENTALS Welcome to the most spectacular penthouse in Puerto Banús, located in the heart of Avenida Julio Iglesias, one of the most emblematic and exclusive places in the city. This impressive penthouse vacation apartment is ideal for those looking for a unique experience on the Costa del Sol and having the beach just a few meters from their accommodation. Just a few steps away you will find the most luxurious brands in the world, such as Gucci, Louis Vuitton and Versace, as well as the well-known Puerto Banús marina, where jet set yachts dock. In addition, there is a wide variety of first-rate restaurants and cocktail bars, such as Casa Blanca, perfect for enjoying Spanish tapas, Pizzeria Picasso, where you can try the best Italian food, Astral, ideal for having cocktails in a different environment, since the place has the shape of a boat or Tango Grill, specialized in Argentine meats. There are also plenty of other shopping options to find everything you need, including the El Corte Inglés shopping centre, just a few minutes' walk away, which has a supermarket inside. If what you want is to enjoy the beach, you are in luck. Just 350 meters away, you will find the beach of Puerto Banús and, if you walk a few more minutes, you will arrive at Playa Nueva Andalucía. If you are a golf lover, you are in luck. There are several golf courses nearby, such as the Real Club de Golf Las Brisas, Golf Club Aloha and Los Naranjos Golf Club. And if you feel like exploring other corners and experiencing something different, Marbella is only 5 minutes away by car. The penthouse has 191 m2 and offers impressive views of the sea, perfect for enjoying the most spectacular sunsets on the Costa del Sol. Inside you will find 2 bedrooms, 2 bathrooms, a living room, a dining room, a kitchen and a cozy terrace. The spacious, double-height living room has a beautiful fireplace, a dining room with space for 6 people and a second relaxation area where you can enjoy the immense Alboran Sea, as well as a smart TV. The kitchen with a modern touch has all the appliances and utensils you need for day to day, such as a ceramic hob, refrigerator, dishwasher, microwave, kettle, coffee maker, toaster, cutlery, crockery, glassware and kitchenware. The ensuite master bedroom has a comfortable double bed and a spacious bathroom where you will find the sink area, the toilet area and the shower area with a hydromassage bathtub and separate shower. In addition, it has its own private terrace. The en-suite guest bedroom has two single beds and a charming balcony overlooking the Antonio Banderas square. The bathroom is composed of a perfect bathtub to relax. Throughout the property you can find free internet/wifi, air conditioning, bed linen and towels for your comfort and better experience. The property has a decibel and crowd detector. For your safety, the property complies with all legal regulations. It has an alarm system inside, smoke detector, fire extinguisher and first aid kit. Currently the jacuzzi is not in operation. Finally, the property has a parking space so you can enjoy the city without worrying about parking. Do not miss the opportunity to stay in this incredible penthouse and experience the best of Puerto Banús. Book now and enjoy an unforgettable vacation on the Costa del Sol!