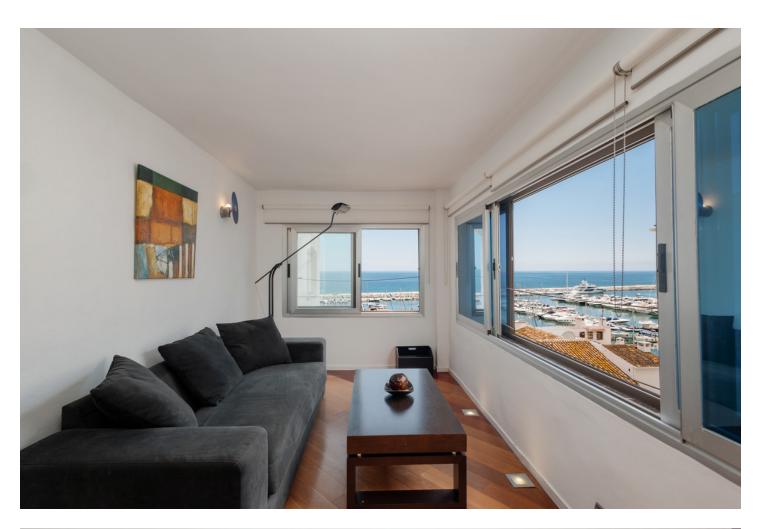

## Краткосрочная Аренда - Апартамент - Puerto Banús 812€ / Неделя

www.mibgroup.es +34 661 89 71 88 info@mibgroup.es

Ref.-ID: MIBGR4888828 Puerto Banús Апартамент

2

2

191 m2

MONTHLY RENT FROM NOVEMBER TO MARCH: MONTH + ELECTRICITY + FINAL CLEANING. MINIMUM STAY OF ONE MONTH. WE DO NOT DO ANNUAL RENTALS Welcome to the most spectacular penthouse in Puerto Banús, located in the heart of Avenida Julio Iglesias, one of the most emblematic and exclusive places in the city. This impressive penthouse vacation apartment is ideal for those looking for a unique experience on the Costa del Sol and having the beach just a few meters from their accommodation. Just a few steps away you will find the most luxurious brands in the world, such as Gucci, Louis Vuitton and Versace, as well as the well-known Puerto Banús marina, where jet set yachts dock. In addition, there is a wide variety of first-rate restaurants and cocktail bars, such as Casa Blanca, perfect for enjoying Spanish tapas, Pizzeria Picasso, where you can try the best Italian food, Astral, ideal for having cocktails in a different environment, since the place has the shape of a boat or Tango Grill, specialized in Argentine meats. There are also plenty of other shopping options to find everything you need, including the El Corte Inglés shopping centre, just a few minutes' walk away, which has a supermarket inside. If what you want is to enjoy the beach, you are in luck. Just 350 meters away, you will find the beach of Puerto Banús and, if you walk a few more minutes, you will arrive at Playa Nueva Andalucía. If you are a golf lover, you are in luck. There are several golf courses nearby, such as the Real Club de Golf Las Brisas, Golf Club Aloha and Los Naranjos Golf Club. And if you feel like exploring other corners and experiencing something different, Marbella is only 5 minutes away by car. The penthouse has 191 m2 and offers impressive views of the sea, perfect for enjoying the most spectacular sunsets on the Costa del Sol. Inside you will find 2 bedrooms, 2 bathrooms, a living room, a dining room, a kitchen and a cozy terrace. The spacious, double-height living room has a beautiful fireplace, a dining room with space for 6 people and a second relaxation area where you can enjoy the immense Alboran Sea, as well as a smart TV. The kitchen with a modern touch has all the appliances and utensils you need for day to day, such as a ceramic hob, refrigerator, dishwasher, microwave, kettle, coffee maker, toaster, cutlery, crockery, glassware and kitchenware. The ensuite master bedroom has a comfortable double bed and a spacious bathroom where you will find the sink area, the toilet area and the shower area with a hydromassage bathtub and separate shower. In addition, it has its own private terrace. The en-suite guest bedroom has two single beds and a charming balcony overlooking the Antonio Banderas square. The bathroom is composed of a perfect bathtub to relax. Throughout the property you can find free internet/wifi, air conditioning, bed linen and towels for your comfort and better experience. The property has a decibel and crowd detector. For your safety, the property complies with all legal regulations. It has an alarm system inside, smoke detector, fire extinguisher and first aid kit. Currently the jacuzzi is not in operation. Finally, the property has a parking space so you can enjoy the city without worrying about parking. Do not miss the opportunity to stay in this incredible penthouse and experience the best of Puerto Banús. Book now and enjoy an unforgettable vacation on the Costa del Sol!