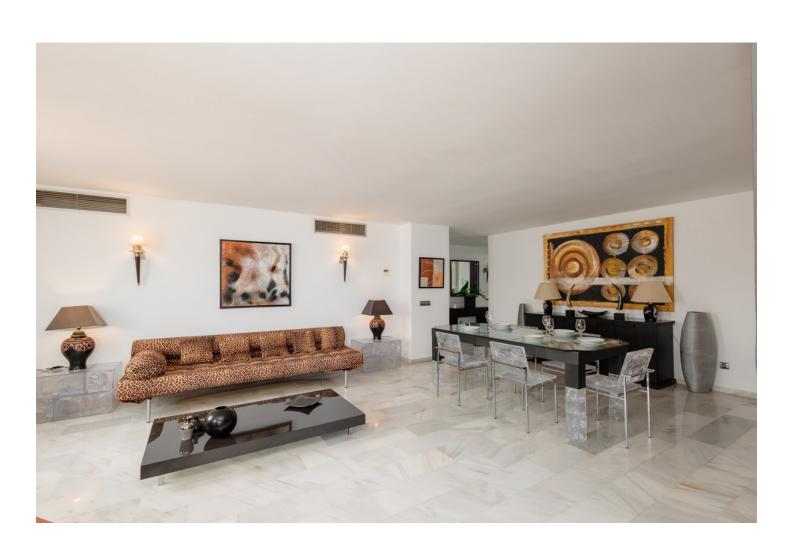

## Краткосрочная Аренда - Апартамент - Puerto Banús 812€ / Неделя

www.mibgroup.es +34 661 89 71 88 info@mibgroup.es

Ref.-ID: MIBGR4888828 Puerto Banús Апартамент

2

2

191 m2

MONTHLY RENT FROM NOVEMBER TO MARCH: MONTH + ELECTRICITY + FINAL CLEANING. MINIMUM STAY OF ONE MONTH. WE DO NOT DO ANNUAL RENTALS Welcome to the most spectacular penthouse in Puerto Banús, located in the heart of Avenida Julio Iglesias, one of the most emblematic and exclusive places in the city. This impressive penthouse vacation apartment is ideal for those looking for a unique experience on the Costa del Sol and having the beach just a few meters from their accommodation. Just a few steps away you will find the most luxurious brands in the world, such as Gucci, Louis Vuitton and Versace, as well as the well-known Puerto Banús marina, where jet set yachts dock. In addition, there is a wide variety of first-rate restaurants and cocktail bars, such as Casa Blanca, perfect for enjoying Spanish tapas, Pizzeria Picasso, where you can try the best Italian food, Astral, ideal for having cocktails in a different environment, since the place has the shape of a boat or Tango Grill, specialized in Argentine meats. There are also plenty of other shopping options to find everything you need, including the El Corte Inglés shopping centre, just a few minutes' walk away, which has a supermarket inside. If what you want is to enjoy the beach, you are in luck. Just 350 meters away, you will find the beach of Puerto Banús and, if you walk a few more minutes, you will arrive at Playa Nueva Andalucía. If you are a golf lover, you are in luck. There are several golf courses nearby, such as the Real Club de Golf Las Brisas, Golf Club Aloha and Los Naranjos Golf Club. And if you feel like exploring other corners and experiencing something different, Marbella is only 5 minutes away by car. The penthouse has 191 m2 and offers impressive views of the sea, perfect for enjoying the most spectacular sunsets on the Costa del Sol. Inside you will find 2 bedrooms, 2 bathrooms, a living room, a dining room, a kitchen and a cozy terrace. The spacious, double-height living room has a beautiful fireplace, a dining room with space for 6 people and a second relaxation area where you can enjoy the immense Alboran Sea, as well as a smart TV. The kitchen with a modern touch has all the appliances and utensils you need for day to day, such as a ceramic hob, refrigerator, dishwasher, microwave, kettle, coffee maker, toaster, cutlery, crockery, glassware and kitchenware. The ensuite master bedroom has a comfortable double bed and a spacious bathroom where you will find the sink area, the toilet area and the shower area with a hydromassage bathtub and separate shower. In addition, it has its own private terrace. The en-suite guest bedroom has two single beds and a charming balcony overlooking the Antonio Banderas square. The bathroom is composed of a perfect bathtub to relax. Throughout the property you can find free internet/wifi, air conditioning, bed linen and towels for your comfort and better experience. The property has a decibel and crowd detector. For your safety, the property complies with all legal regulations. It has an alarm system inside, smoke detector, fire extinguisher and first aid kit. Currently the jacuzzi is not in operation. Finally, the property has a parking space so you can enjoy the city without worrying about parking. Do not miss the opportunity to stay in this incredible penthouse and experience the best of Puerto Banús. Book now and enjoy an unforgettable vacation on the Costa del Sol!