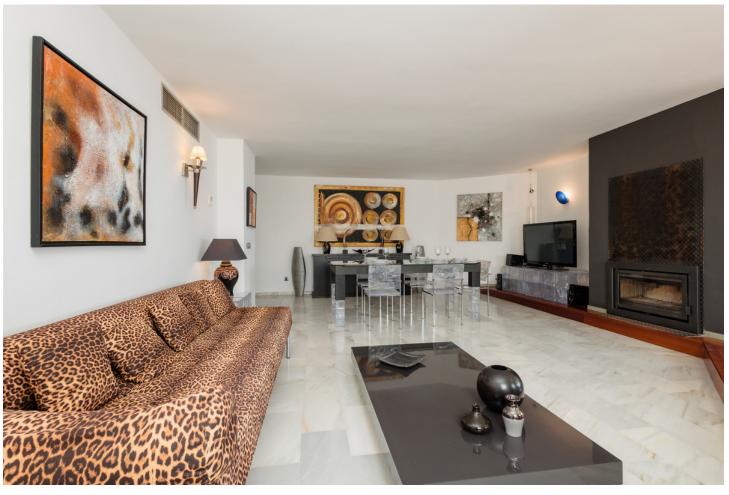

## Краткосрочная Аренда - Апартамент - Puerto Banús 812€ / Неделя

www.mibgroup.es +34 661 89 71 88 info@mibgroup.es

Ref.-ID: MIBGR4888828 Puerto Banús Апартамент

2

2

191 m2

MONTHLY RENT FROM NOVEMBER TO MARCH: MONTH + ELECTRICITY + FINAL CLEANING. MINIMUM STAY OF ONE MONTH. WE DO NOT DO ANNUAL RENTALS Welcome to the most spectacular penthouse in Puerto Banús, located in the heart of Avenida Julio Iglesias, one of the most emblematic and exclusive places in the city. This impressive penthouse vacation apartment is ideal for those looking for a unique experience on the Costa del Sol and having the beach just a few meters from their accommodation. Just a few steps away you will find the most luxurious brands in the world, such as Gucci, Louis Vuitton and Versace, as well as the well-known Puerto Banús marina, where jet set yachts dock. In addition, there is a wide variety of first-rate restaurants and cocktail bars, such as Casa Blanca, perfect for enjoying Spanish tapas, Pizzeria Picasso, where you can try the best Italian food, Astral, ideal for having cocktails in a different environment, since the place has the shape of a boat or Tango Grill, specialized in Argentine meats. There are also plenty of other shopping options to find everything you need, including the El Corte Inglés shopping centre, just a few minutes' walk away, which has a supermarket inside. If what you want is to enjoy the beach, you are in luck. Just 350 meters away, you will find the beach of Puerto Banús and, if you walk a few more minutes, you will arrive at Playa Nueva Andalucía. If you are a golf lover, you are in luck. There are several golf courses nearby, such as the Real Club de Golf Las Brisas, Golf Club Aloha and Los Naranjos Golf Club. And if you feel like exploring other corners and experiencing something different, Marbella is only 5 minutes away by car. The penthouse has 191 m2 and offers impressive views of the sea, perfect for enjoying the most spectacular sunsets on the Costa del Sol. Inside you will find 2 bedrooms, 2 bathrooms, a living room, a dining room, a kitchen and a cozy terrace. The spacious, double-height living room has a beautiful fireplace, a dining room with space for 6 people and a second relaxation area where you can enjoy the immense Alboran Sea, as well as a smart TV. The kitchen with a modern touch has all the appliances and utensils you need for day to day, such as a ceramic hob, refrigerator, dishwasher, microwave, kettle, coffee maker, toaster, cutlery, crockery, glassware and kitchenware. The ensuite master bedroom has a comfortable double bed and a spacious bathroom where you will find the sink area, the toilet area and the shower area with a hydromassage bathtub and separate shower. In addition, it has its own private terrace. The en-suite guest bedroom has two single beds and a charming balcony overlooking the Antonio Banderas square. The bathroom is composed of a perfect bathtub to relax. Throughout the property you can find free internet/wifi, air conditioning, bed linen and towels for your comfort and better experience. The property has a decibel and crowd detector. For your safety, the property complies with all legal regulations. It has an alarm system inside, smoke detector, fire extinguisher and first aid kit. Currently the jacuzzi is not in operation. Finally, the property has a parking space so you can enjoy the city without worrying about parking. Do not miss the opportunity to stay in this incredible penthouse and experience the best of Puerto Banús. Book now and enjoy an unforgettable vacation on the Costa del Sol!