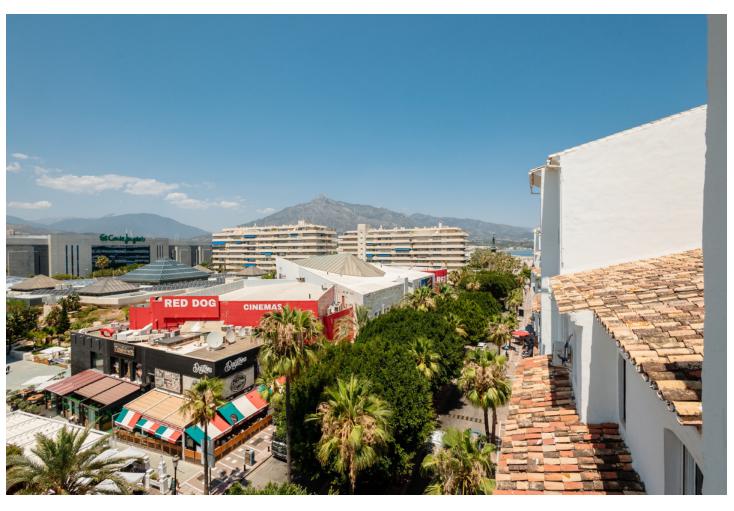

## Краткосрочная Аренда - Апартамент - Puerto Banús 812€ / Неделя

www.mibgroup.es +34 661 89 71 88 info@mibgroup.es

Ref.-ID: MIBGR4888828 Puerto Banús Апартамент

2

2

191 m2

MONTHLY RENT FROM NOVEMBER TO MARCH: MONTH + ELECTRICITY + FINAL CLEANING. MINIMUM STAY OF ONE MONTH. WE DO NOT DO ANNUAL RENTALS Welcome to the most spectacular penthouse in Puerto Banús, located in the heart of Avenida Julio Iglesias, one of the most emblematic and exclusive places in the city. This impressive penthouse vacation apartment is ideal for those looking for a unique experience on the Costa del Sol and having the beach just a few meters from their accommodation. Just a few steps away you will find the most luxurious brands in the world, such as Gucci, Louis Vuitton and Versace, as well as the well-known Puerto Banús marina, where jet set yachts dock. In addition, there is a wide variety of first-rate restaurants and cocktail bars, such as Casa Blanca, perfect for enjoying Spanish tapas, Pizzeria Picasso, where you can try the best Italian food, Astral, ideal for having cocktails in a different environment, since the place has the shape of a boat or Tango Grill, specialized in Argentine meats. There are also plenty of other shopping options to find everything you need, including the El Corte Inglés shopping centre, just a few minutes' walk away, which has a supermarket inside. If what you want is to enjoy the beach, you are in luck. Just 350 meters away, you will find the beach of Puerto Banús and, if you walk a few more minutes, you will arrive at Playa Nueva Andalucía. If you are a golf lover, you are in luck. There are several golf courses nearby, such as the Real Club de Golf Las Brisas, Golf Club Aloha and Los Naranjos Golf Club. And if you feel like exploring other corners and experiencing something different, Marbella is only 5 minutes away by car. The penthouse has 191 m2 and offers impressive views of the sea, perfect for enjoying the most spectacular sunsets on the Costa del Sol. Inside you will find 2 bedrooms, 2 bathrooms, a living room, a dining room, a kitchen and a cozy terrace. The spacious, double-height living room has a beautiful fireplace, a dining room with space for 6 people and a second relaxation area where you can enjoy the immense Alboran Sea, as well as a smart TV. The kitchen with a modern touch has all the appliances and utensils you need for day to day, such as a ceramic hob, refrigerator, dishwasher, microwave, kettle, coffee maker, toaster, cutlery, crockery, glassware and kitchenware. The ensuite master bedroom has a comfortable double bed and a spacious bathroom where you will find the sink area, the toilet area and the shower area with a hydromassage bathtub and separate shower. In addition, it has its own private terrace. The en-suite guest bedroom has two single beds and a charming balcony overlooking the Antonio Banderas square. The bathroom is composed of a perfect bathtub to relax. Throughout the property you can find free internet/wifi, air conditioning, bed linen and towels for your comfort and better experience. The property has a decibel and crowd detector. For your safety, the property complies with all legal regulations. It has an alarm system inside, smoke detector, fire extinguisher and first aid kit. Currently the jacuzzi is not in operation. Finally, the property has a parking space so you can enjoy the city without worrying about parking. Do not miss the opportunity to stay in this incredible penthouse and experience the best of Puerto Banús. Book now and enjoy an unforgettable vacation on the Costa del Sol!