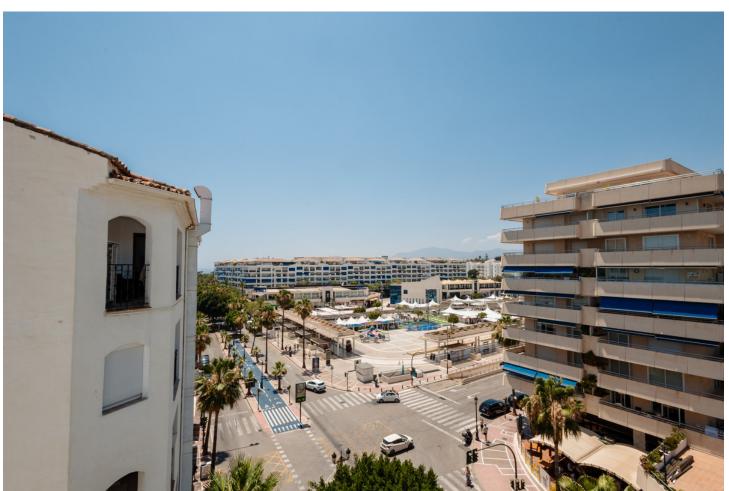

## Краткосрочная Аренда - Апартамент - Puerto Banús 812€ / Неделя

www.mibgroup.es +34 661 89 71 88 info@mibgroup.es

Ref.-ID: MIBGR4888828 Puerto Banús Апартамент

2

2

191 m2

MONTHLY RENT FROM NOVEMBER TO MARCH: MONTH + ELECTRICITY + FINAL CLEANING. MINIMUM STAY OF ONE MONTH. WE DO NOT DO ANNUAL RENTALS Welcome to the most spectacular penthouse in Puerto Banús, located in the heart of Avenida Julio Iglesias, one of the most emblematic and exclusive places in the city. This impressive penthouse vacation apartment is ideal for those looking for a unique experience on the Costa del Sol and having the beach just a few meters from their accommodation. Just a few steps away you will find the most luxurious brands in the world, such as Gucci, Louis Vuitton and Versace, as well as the well-known Puerto Banús marina, where jet set yachts dock. In addition, there is a wide variety of first-rate restaurants and cocktail bars, such as Casa Blanca, perfect for enjoying Spanish tapas, Pizzeria Picasso, where you can try the best Italian food, Astral, ideal for having cocktails in a different environment, since the place has the shape of a boat or Tango Grill, specialized in Argentine meats. There are also plenty of other shopping options to find everything you need, including the El Corte Inglés shopping centre, just a few minutes' walk away, which has a supermarket inside. If what you want is to enjoy the beach, you are in luck. Just 350 meters away, you will find the beach of Puerto Banús and, if you walk a few more minutes, you will arrive at Playa Nueva Andalucía. If you are a golf lover, you are in luck. There are several golf courses nearby, such as the Real Club de Golf Las Brisas, Golf Club Aloha and Los Naranjos Golf Club. And if you feel like exploring other corners and experiencing something different, Marbella is only 5 minutes away by car. The penthouse has 191 m2 and offers impressive views of the sea, perfect for enjoying the most spectacular sunsets on the Costa del Sol. Inside you will find 2 bedrooms, 2 bathrooms, a living room, a dining room, a kitchen and a cozy terrace. The spacious, double-height living room has a beautiful fireplace, a dining room with space for 6 people and a second relaxation area where you can enjoy the immense Alboran Sea, as well as a smart TV. The kitchen with a modern touch has all the appliances and utensils you need for day to day, such as a ceramic hob, refrigerator, dishwasher, microwave, kettle, coffee maker, toaster, cutlery, crockery, glassware and kitchenware. The ensuite master bedroom has a comfortable double bed and a spacious bathroom where you will find the sink area, the toilet area and the shower area with a hydromassage bathtub and separate shower. In addition, it has its own private terrace. The en-suite guest bedroom has two single beds and a charming balcony overlooking the Antonio Banderas square. The bathroom is composed of a perfect bathtub to relax. Throughout the property you can find free internet/wifi, air conditioning, bed linen and towels for your comfort and better experience. The property has a decibel and crowd detector. For your safety, the property complies with all legal regulations. It has an alarm system inside, smoke detector, fire extinguisher and first aid kit. Currently the jacuzzi is not in operation. Finally, the property has a parking space so you can enjoy the city without worrying about parking. Do not miss the opportunity to stay in this incredible penthouse and experience the best of Puerto Banús. Book now and enjoy an unforgettable vacation on the Costa del Sol!