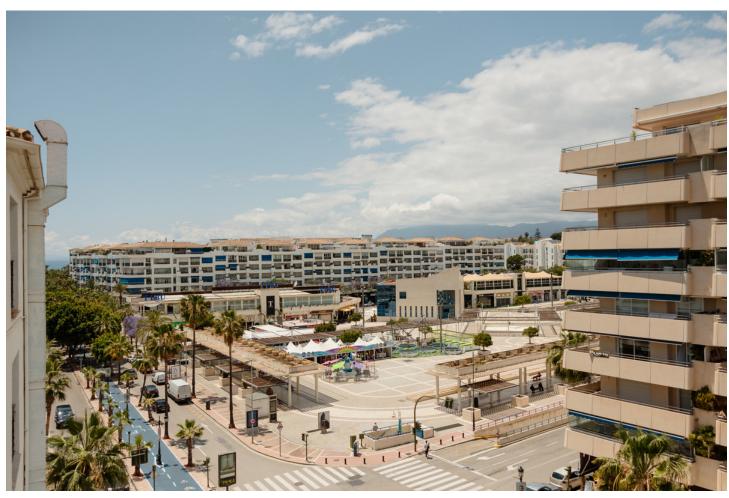

## Краткосрочная Аренда - Апартамент - Puerto Banús 812€ / Неделя

www.mibgroup.es +34 661 89 71 88 info@mibgroup.es

Ref.-ID: MIBGR4888828 Puerto Banús Апартамент

2

2

191 m2

MONTHLY RENT FROM NOVEMBER TO MARCH: MONTH + ELECTRICITY + FINAL CLEANING. MINIMUM STAY OF ONE MONTH. WE DO NOT DO ANNUAL RENTALS Welcome to the most spectacular penthouse in Puerto Banús, located in the heart of Avenida Julio Iglesias, one of the most emblematic and exclusive places in the city. This impressive penthouse vacation apartment is ideal for those looking for a unique experience on the Costa del Sol and having the beach just a few meters from their accommodation. Just a few steps away you will find the most luxurious brands in the world, such as Gucci, Louis Vuitton and Versace, as well as the well-known Puerto Banús marina, where jet set yachts dock. In addition, there is a wide variety of first-rate restaurants and cocktail bars, such as Casa Blanca, perfect for enjoying Spanish tapas, Pizzeria Picasso, where you can try the best Italian food, Astral, ideal for having cocktails in a different environment, since the place has the shape of a boat or Tango Grill, specialized in Argentine meats. There are also plenty of other shopping options to find everything you need, including the El Corte Inglés shopping centre, just a few minutes' walk away, which has a supermarket inside. If what you want is to enjoy the beach, you are in luck. Just 350 meters away, you will find the beach of Puerto Banús and, if you walk a few more minutes, you will arrive at Playa Nueva Andalucía. If you are a golf lover, you are in luck. There are several golf courses nearby, such as the Real Club de Golf Las Brisas, Golf Club Aloha and Los Naranjos Golf Club. And if you feel like exploring other corners and experiencing something different, Marbella is only 5 minutes away by car. The penthouse has 191 m2 and offers impressive views of the sea, perfect for enjoying the most spectacular sunsets on the Costa del Sol. Inside you will find 2 bedrooms, 2 bathrooms, a living room, a dining room, a kitchen and a cozy terrace. The spacious, double-height living room has a beautiful fireplace, a dining room with space for 6 people and a second relaxation area where you can enjoy the immense Alboran Sea, as well as a smart TV. The kitchen with a modern touch has all the appliances and utensils you need for day to day, such as a ceramic hob, refrigerator, dishwasher, microwave, kettle, coffee maker, toaster, cutlery, crockery, glassware and kitchenware. The ensuite master bedroom has a comfortable double bed and a spacious bathroom where you will find the sink area, the toilet area and the shower area with a hydromassage bathtub and separate shower. In addition, it has its own private terrace. The en-suite guest bedroom has two single beds and a charming balcony overlooking the Antonio Banderas square. The bathroom is composed of a perfect bathtub to relax. Throughout the property you can find free internet/wifi, air conditioning, bed linen and towels for your comfort and better experience. The property has a decibel and crowd detector. For your safety, the property complies with all legal regulations. It has an alarm system inside, smoke detector, fire extinguisher and first aid kit. Currently the jacuzzi is not in operation. Finally, the property has a parking space so you can enjoy the city without worrying about parking. Do not miss the opportunity to stay in this incredible penthouse and experience the best of Puerto Banús. Book now and enjoy an unforgettable vacation on the Costa del Sol!