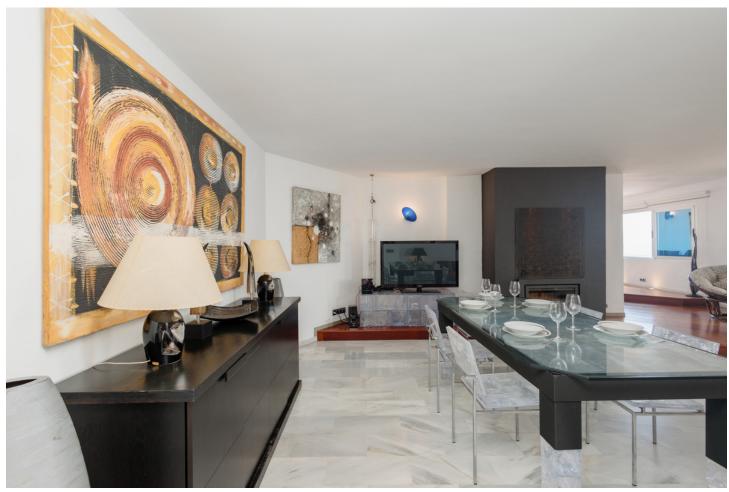

## Краткосрочная Аренда - Апартамент - Puerto Banús 812€ / Неделя

www.mibgroup.es +34 661 89 71 88 info@mibgroup.es

Ref.-ID: MIBGR4888828 Puerto Banús Апартамент

2

2

191 m2

MONTHLY RENT FROM NOVEMBER TO MARCH: MONTH + ELECTRICITY + FINAL CLEANING. MINIMUM STAY OF ONE MONTH. WE DO NOT DO ANNUAL RENTALS Welcome to the most spectacular penthouse in Puerto Banús, located in the heart of Avenida Julio Iglesias, one of the most emblematic and exclusive places in the city. This impressive penthouse vacation apartment is ideal for those looking for a unique experience on the Costa del Sol and having the beach just a few meters from their accommodation. Just a few steps away you will find the most luxurious brands in the world, such as Gucci, Louis Vuitton and Versace, as well as the well-known Puerto Banús marina, where jet set yachts dock. In addition, there is a wide variety of first-rate restaurants and cocktail bars, such as Casa Blanca, perfect for enjoying Spanish tapas, Pizzeria Picasso, where you can try the best Italian food, Astral, ideal for having cocktails in a different environment, since the place has the shape of a boat or Tango Grill, specialized in Argentine meats. There are also plenty of other shopping options to find everything you need, including the El Corte Inglés shopping centre, just a few minutes' walk away, which has a supermarket inside. If what you want is to enjoy the beach, you are in luck. Just 350 meters away, you will find the beach of Puerto Banús and, if you walk a few more minutes, you will arrive at Playa Nueva Andalucía. If you are a golf lover, you are in luck. There are several golf courses nearby, such as the Real Club de Golf Las Brisas, Golf Club Aloha and Los Naranjos Golf Club. And if you feel like exploring other corners and experiencing something different, Marbella is only 5 minutes away by car. The penthouse has 191 m2 and offers impressive views of the sea, perfect for enjoying the most spectacular sunsets on the Costa del Sol. Inside you will find 2 bedrooms, 2 bathrooms, a living room, a dining room, a kitchen and a cozy terrace. The spacious, double-height living room has a beautiful fireplace, a dining room with space for 6 people and a second relaxation area where you can enjoy the immense Alboran Sea, as well as a smart TV. The kitchen with a modern touch has all the appliances and utensils you need for day to day, such as a ceramic hob, refrigerator, dishwasher, microwave, kettle, coffee maker, toaster, cutlery, crockery, glassware and kitchenware. The ensuite master bedroom has a comfortable double bed and a spacious bathroom where you will find the sink area, the toilet area and the shower area with a hydromassage bathtub and separate shower. In addition, it has its own private terrace. The en-suite guest bedroom has two single beds and a charming balcony overlooking the Antonio Banderas square. The bathroom is composed of a perfect bathtub to relax. Throughout the property you can find free internet/wifi, air conditioning, bed linen and towels for your comfort and better experience. The property has a decibel and crowd detector. For your safety, the property complies with all legal regulations. It has an alarm system inside, smoke detector, fire extinguisher and first aid kit. Currently the jacuzzi is not in operation. Finally, the property has a parking space so you can enjoy the city without worrying about parking. Do not miss the opportunity to stay in this incredible penthouse and experience the best of Puerto Banús. Book now and enjoy an unforgettable vacation on the Costa del Sol!