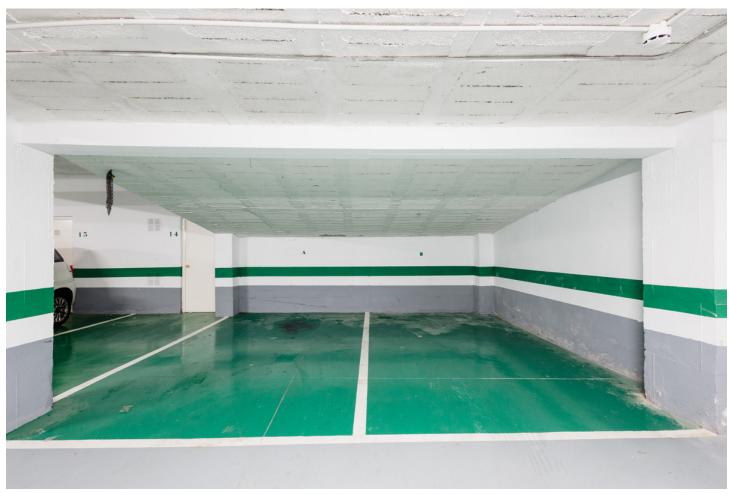

## Краткосрочная Аренда - Апартамент - Puerto Banús 812€ / Неделя

www.mibgroup.es +34 661 89 71 88 info@mibgroup.es

Ref.-ID: MIBGR4888828 Puerto Banús Апартамент

2

2

191 m2

MONTHLY RENT FROM NOVEMBER TO MARCH: MONTH + ELECTRICITY + FINAL CLEANING. MINIMUM STAY OF ONE MONTH. WE DO NOT DO ANNUAL RENTALS Welcome to the most spectacular penthouse in Puerto Banús, located in the heart of Avenida Julio Iglesias, one of the most emblematic and exclusive places in the city. This impressive penthouse vacation apartment is ideal for those looking for a unique experience on the Costa del Sol and having the beach just a few meters from their accommodation. Just a few steps away you will find the most luxurious brands in the world, such as Gucci, Louis Vuitton and Versace, as well as the well-known Puerto Banús marina, where jet set yachts dock. In addition, there is a wide variety of first-rate restaurants and cocktail bars, such as Casa Blanca, perfect for enjoying Spanish tapas, Pizzeria Picasso, where you can try the best Italian food, Astral, ideal for having cocktails in a different environment, since the place has the shape of a boat or Tango Grill, specialized in Argentine meats. There are also plenty of other shopping options to find everything you need, including the El Corte Inglés shopping centre, just a few minutes' walk away, which has a supermarket inside. If what you want is to enjoy the beach, you are in luck. Just 350 meters away, you will find the beach of Puerto Banús and, if you walk a few more minutes, you will arrive at Playa Nueva Andalucía. If you are a golf lover, you are in luck. There are several golf courses nearby, such as the Real Club de Golf Las Brisas, Golf Club Aloha and Los Naranjos Golf Club. And if you feel like exploring other corners and experiencing something different, Marbella is only 5 minutes away by car. The penthouse has 191 m2 and offers impressive views of the sea, perfect for enjoying the most spectacular sunsets on the Costa del Sol. Inside you will find 2 bedrooms, 2 bathrooms, a living room, a dining room, a kitchen and a cozy terrace. The spacious, double-height living room has a beautiful fireplace, a dining room with space for 6 people and a second relaxation area where you can enjoy the immense Alboran Sea, as well as a smart TV. The kitchen with a modern touch has all the appliances and utensils you need for day to day, such as a ceramic hob, refrigerator, dishwasher, microwave, kettle, coffee maker, toaster, cutlery, crockery, glassware and kitchenware. The ensuite master bedroom has a comfortable double bed and a spacious bathroom where you will find the sink area, the toilet area and the shower area with a hydromassage bathtub and separate shower. In addition, it has its own private terrace. The en-suite guest bedroom has two single beds and a charming balcony overlooking the Antonio Banderas square. The bathroom is composed of a perfect bathtub to relax. Throughout the property you can find free internet/wifi, air conditioning, bed linen and towels for your comfort and better experience. The property has a decibel and crowd detector. For your safety, the property complies with all legal regulations. It has an alarm system inside, smoke detector, fire extinguisher and first aid kit. Currently the jacuzzi is not in operation. Finally, the property has a parking space so you can enjoy the city without worrying about parking. Do not miss the opportunity to stay in this incredible penthouse and experience the best of Puerto Banús. Book now and enjoy an unforgettable vacation on the Costa del Sol!