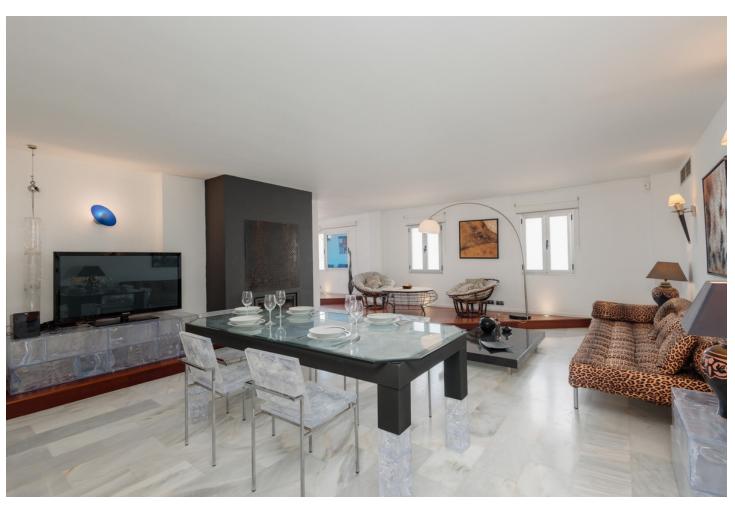

## Краткосрочная Аренда - Апартамент - Puerto Banús 812€ / Неделя

www.mibgroup.es +34 661 89 71 88 info@mibgroup.es

Ref.-ID: MIBGR4888828 Puerto Banús Апартамент

2

2

191 m2

MONTHLY RENT FROM NOVEMBER TO MARCH: MONTH + ELECTRICITY + FINAL CLEANING. MINIMUM STAY OF ONE MONTH. WE DO NOT DO ANNUAL RENTALS Welcome to the most spectacular penthouse in Puerto Banús, located in the heart of Avenida Julio Iglesias, one of the most emblematic and exclusive places in the city. This impressive penthouse vacation apartment is ideal for those looking for a unique experience on the Costa del Sol and having the beach just a few meters from their accommodation. Just a few steps away you will find the most luxurious brands in the world, such as Gucci, Louis Vuitton and Versace, as well as the well-known Puerto Banús marina, where jet set yachts dock. In addition, there is a wide variety of first-rate restaurants and cocktail bars, such as Casa Blanca, perfect for enjoying Spanish tapas, Pizzeria Picasso, where you can try the best Italian food, Astral, ideal for having cocktails in a different environment, since the place has the shape of a boat or Tango Grill, specialized in Argentine meats. There are also plenty of other shopping options to find everything you need, including the El Corte Inglés shopping centre, just a few minutes' walk away, which has a supermarket inside. If what you want is to enjoy the beach, you are in luck. Just 350 meters away, you will find the beach of Puerto Banús and, if you walk a few more minutes, you will arrive at Playa Nueva Andalucía. If you are a golf lover, you are in luck. There are several golf courses nearby, such as the Real Club de Golf Las Brisas, Golf Club Aloha and Los Naranjos Golf Club. And if you feel like exploring other corners and experiencing something different, Marbella is only 5 minutes away by car. The penthouse has 191 m2 and offers impressive views of the sea, perfect for enjoying the most spectacular sunsets on the Costa del Sol. Inside you will find 2 bedrooms, 2 bathrooms, a living room, a dining room, a kitchen and a cozy terrace. The spacious, double-height living room has a beautiful fireplace, a dining room with space for 6 people and a second relaxation area where you can enjoy the immense Alboran Sea, as well as a smart TV. The kitchen with a modern touch has all the appliances and utensils you need for day to day, such as a ceramic hob, refrigerator, dishwasher, microwave, kettle, coffee maker, toaster, cutlery, crockery, glassware and kitchenware. The ensuite master bedroom has a comfortable double bed and a spacious bathroom where you will find the sink area, the toilet area and the shower area with a hydromassage bathtub and separate shower. In addition, it has its own private terrace. The en-suite guest bedroom has two single beds and a charming balcony overlooking the Antonio Banderas square. The bathroom is composed of a perfect bathtub to relax. Throughout the property you can find free internet/wifi, air conditioning, bed linen and towels for your comfort and better experience. The property has a decibel and crowd detector. For your safety, the property complies with all legal regulations. It has an alarm system inside, smoke detector, fire extinguisher and first aid kit. Currently the jacuzzi is not in operation. Finally, the property has a parking space so you can enjoy the city without worrying about parking. Do not miss the opportunity to stay in this incredible penthouse and experience the best of Puerto Banús. Book now and enjoy an unforgettable vacation on the Costa del Sol!