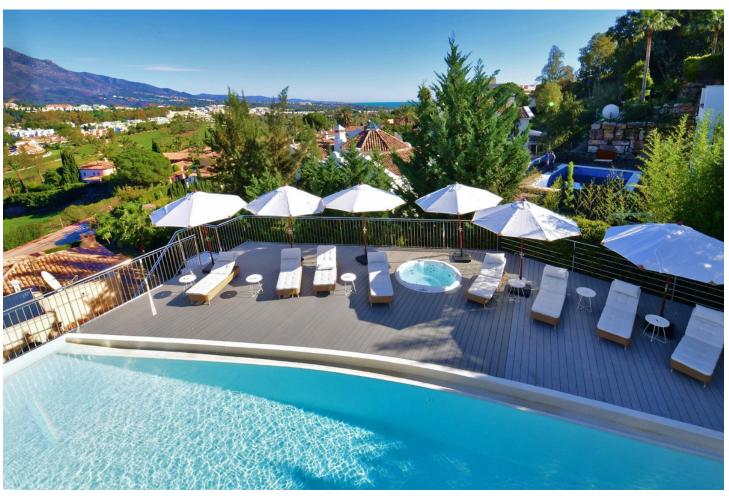

## Краткосрочная Аренда - Дом - Nueva Andalucía 6.500€ / Неделя

www.mibgroup.es +34 661 89 71 88 info@mibgroup.es

Ref.-ID: MIBGR4895020 Nueva Andalucía Дом

7

6

700 m2

Located in the exclusive Nueva Andalucía, a five-minute drive from Puerto Banus city centre, as well as to beaches and recreational areas. This luxurious and extraordinary villa located in the area of Nueva Andalucía, with a panoramic view of the La Concha mountain and Mediterranean sea. It is only a 5-minute drive from Puerto Banus, with its beautiful beaches and great restaurants. Built on three floors, featuring a beautiful entrance that leads straight to the living room facing a private pool and spacious terrace. Adjacent presents a fully equipped kitchen with a dining area for 16 people. This kitchen also offers several refrigerators, wine cooler and ice cube machine. From the kitchen area, there is direct access to the scullery and laundry room with washing machine and tumble dryer. Next to the terrace and large heated infinity pool (Extra fee of Euro 300 for heating services), you'll find a 5-person Jacuzzi and an outstanding barbecue area. The second leisure area you can find on the second floor terrace with a partly covered bar and a big lounge area. You can even take it up another level - to the 8-person luxury Jacuzzi on the top terrace with a 360 degree view of the entire valley. The villa accommodates 7 bedrooms 6 bathrooms + 1 guess toilet, including 16 sleeps. First floor: 2 master bedrooms with access to the bar and lounge area. These spacious bedrooms consists of a king-size beds and adjoining ensuite bathroom. Ground floor: 2 bedrooms with each a king-size bed and en-suite bathrooms 1 bedroom with 2 king-size beds en-suite bathrooms 2 bedrooms with each a king-size bed and shared bathroom. Some of the bedrooms rooms have direct access to terrace and pool area. On this floor you will also find the cinema/game room with pool table and out-side gym. The parking at the main entrance can fit 4 cars. Local leisure Shopping centre, small shops, restaurants, pubs, nightclub, café, internet café, cinema, zoo, water park, amusement park, harbour, museum, church, park, market, concerts. Local activities Cycling, diving, fishing, golf, horse riding, hiking, mountaineering, paragliding, roller blading, sailing, skiing, surfing, swimming, tennis, walking, water skiing, wind surfing, bowling.