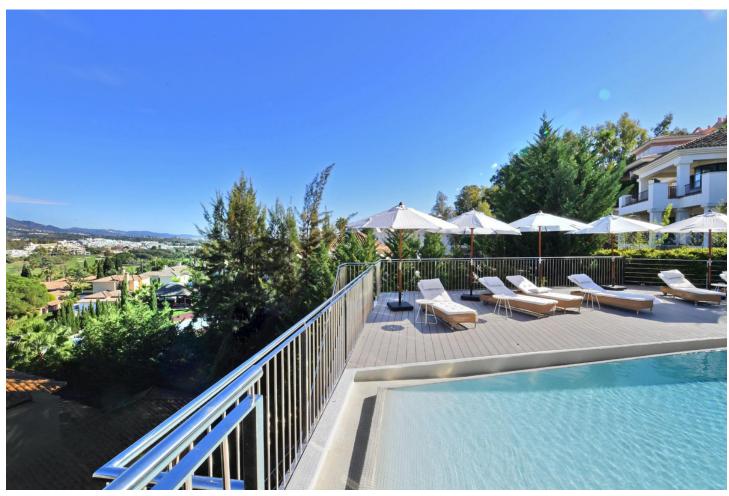

## Краткосрочная Аренда - Дом - Nueva Andalucía 6.500€ / Неделя

www.mibgroup.es +34 661 89 71 88 info@mibgroup.es

Ref.-ID: MIBGR4895020 Nueva Andalucía Дом

7

6

700 m2

Located in the exclusive Nueva Andalucía, a five-minute drive from Puerto Banus city centre, as well as to beaches and recreational areas. This luxurious and extraordinary villa located in the area of Nueva Andalucía, with a panoramic view of the La Concha mountain and Mediterranean sea. It is only a 5-minute drive from Puerto Banus, with its beautiful beaches and great restaurants. Built on three floors, featuring a beautiful entrance that leads straight to the living room facing a private pool and spacious terrace. Adjacent presents a fully equipped kitchen with a dining area for 16 people. This kitchen also offers several refrigerators, wine cooler and ice cube machine. From the kitchen area, there is direct access to the scullery and laundry room with washing machine and tumble dryer. Next to the terrace and large heated infinity pool (Extra fee of Euro 300 for heating services), you'll find a 5-person Jacuzzi and an outstanding barbecue area. The second leisure area you can find on the second floor terrace with a partly covered bar and a big lounge area. You can even take it up another level - to the 8-person luxury Jacuzzi on the top terrace with a 360 degree view of the entire valley. The villa accommodates 7 bedrooms 6 bathrooms + 1 guess toilet, including 16 sleeps. First floor: 2 master bedrooms with access to the bar and lounge area. These spacious bedrooms consists of a king-size beds and adjoining ensuite bathroom. Ground floor: 2 bedrooms with each a king-size bed and en-suite bathrooms 1 bedroom with 2 king-size beds en-suite bathrooms 2 bedrooms with each a king-size bed and shared bathroom. Some of the bedrooms rooms have direct access to terrace and pool area. On this floor you will also find the cinema/game room with pool table and out-side gym. The parking at the main entrance can fit 4 cars. Local leisure Shopping centre, small shops, restaurants, pubs, nightclub, café, internet café, cinema, zoo, water park, amusement park, harbour, museum, church, park, market, concerts. Local activities Cycling, diving, fishing, golf, horse riding, hiking, mountaineering, paragliding, roller blading, sailing, skiing, surfing, swimming, tennis, walking, water skiing, wind surfing, bowling.