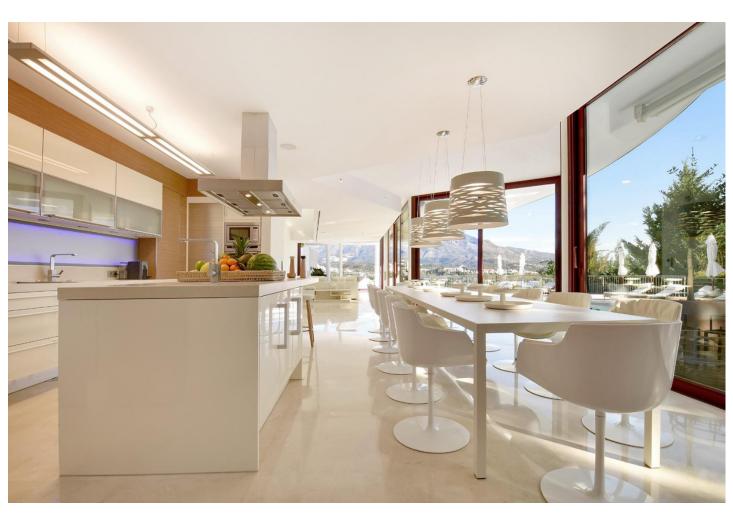

## Краткосрочная Аренда - Дом - Nueva Andalucía 6.500€ / Неделя

www.mibgroup.es +34 661 89 71 88 info@mibgroup.es

Ref.-ID: MIBGR4895020 Nueva Andalucía Дом

7

6

700 m2

Located in the exclusive Nueva Andalucía, a five-minute drive from Puerto Banus city centre, as well as to beaches and recreational areas. This luxurious and extraordinary villa located in the area of Nueva Andalucía, with a panoramic view of the La Concha mountain and Mediterranean sea. It is only a 5-minute drive from Puerto Banus, with its beautiful beaches and great restaurants. Built on three floors, featuring a beautiful entrance that leads straight to the living room facing a private pool and spacious terrace. Adjacent presents a fully equipped kitchen with a dining area for 16 people. This kitchen also offers several refrigerators, wine cooler and ice cube machine. From the kitchen area, there is direct access to the scullery and laundry room with washing machine and tumble dryer. Next to the terrace and large heated infinity pool (Extra fee of Euro 300 for heating services), you'll find a 5-person Jacuzzi and an outstanding barbecue area. The second leisure area you can find on the second floor terrace with a partly covered bar and a big lounge area. You can even take it up another level - to the 8-person luxury Jacuzzi on the top terrace with a 360 degree view of the entire valley. The villa accommodates 7 bedrooms 6 bathrooms + 1 guess toilet, including 16 sleeps. First floor: 2 master bedrooms with access to the bar and lounge area. These spacious bedrooms consists of a king-size beds and adjoining ensuite bathroom. Ground floor: 2 bedrooms with each a king-size bed and en-suite bathrooms 1 bedroom with 2 king-size beds en-suite bathrooms 2 bedrooms with each a king-size bed and shared bathroom. Some of the bedrooms rooms have direct access to terrace and pool area. On this floor you will also find the cinema/game room with pool table and out-side gym. The parking at the main entrance can fit 4 cars. Local leisure Shopping centre, small shops, restaurants, pubs, nightclub, café, internet café, cinema, zoo, water park, amusement park, harbour, museum, church, park, market, concerts. Local activities Cycling, diving, fishing, golf, horse riding, hiking, mountaineering, paragliding, roller blading, sailing, skiing, surfing, swimming, tennis, walking, water skiing, wind surfing, bowling.