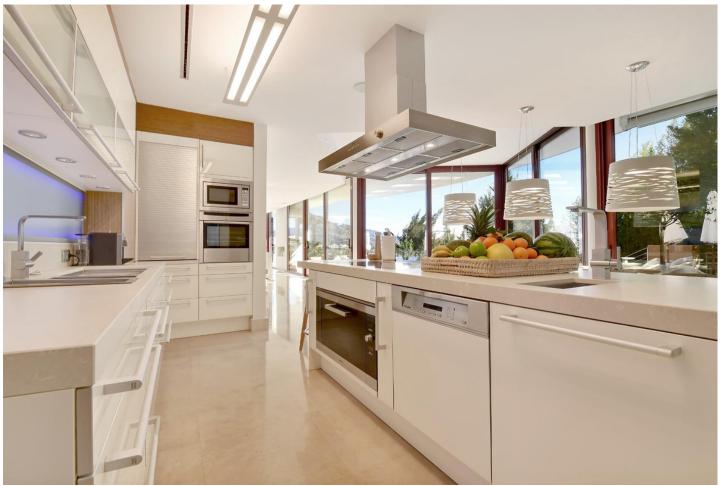

## Краткосрочная Аренда - Дом - Nueva Andalucía 6.500€ / Неделя

www.mibgroup.es +34 661 89 71 88 info@mibgroup.es

Ref.-ID: MIBGR4895020 Nueva Andalucía Дом

7

6

700 m2

Located in the exclusive Nueva Andalucía, a five-minute drive from Puerto Banus city centre, as well as to beaches and recreational areas. This luxurious and extraordinary villa located in the area of Nueva Andalucía, with a panoramic view of the La Concha mountain and Mediterranean sea. It is only a 5-minute drive from Puerto Banus, with its beautiful beaches and great restaurants. Built on three floors, featuring a beautiful entrance that leads straight to the living room facing a private pool and spacious terrace. Adjacent presents a fully equipped kitchen with a dining area for 16 people. This kitchen also offers several refrigerators, wine cooler and ice cube machine. From the kitchen area, there is direct access to the scullery and laundry room with washing machine and tumble dryer. Next to the terrace and large heated infinity pool (Extra fee of Euro 300 for heating services), you'll find a 5-person Jacuzzi and an outstanding barbecue area. The second leisure area you can find on the second floor terrace with a partly covered bar and a big lounge area. You can even take it up another level - to the 8-person luxury Jacuzzi on the top terrace with a 360 degree view of the entire valley. The villa accommodates 7 bedrooms 6 bathrooms + 1 guess toilet, including 16 sleeps. First floor: 2 master bedrooms with access to the bar and lounge area. These spacious bedrooms consists of a king-size beds and adjoining ensuite bathroom. Ground floor: 2 bedrooms with each a king-size bed and en-suite bathrooms 1 bedroom with 2 king-size beds en-suite bathrooms 2 bedrooms with each a king-size bed and shared bathroom. Some of the bedrooms rooms have direct access to terrace and pool area. On this floor you will also find the cinema/game room with pool table and out-side gym. The parking at the main entrance can fit 4 cars. Local leisure Shopping centre, small shops, restaurants, pubs, nightclub, café, internet café, cinema, zoo, water park, amusement park, harbour, museum, church, park, market, concerts. Local activities Cycling, diving, fishing, golf, horse riding, hiking, mountaineering, paragliding, roller blading, sailing, skiing, surfing, swimming, tennis, walking, water skiing, wind surfing, bowling.