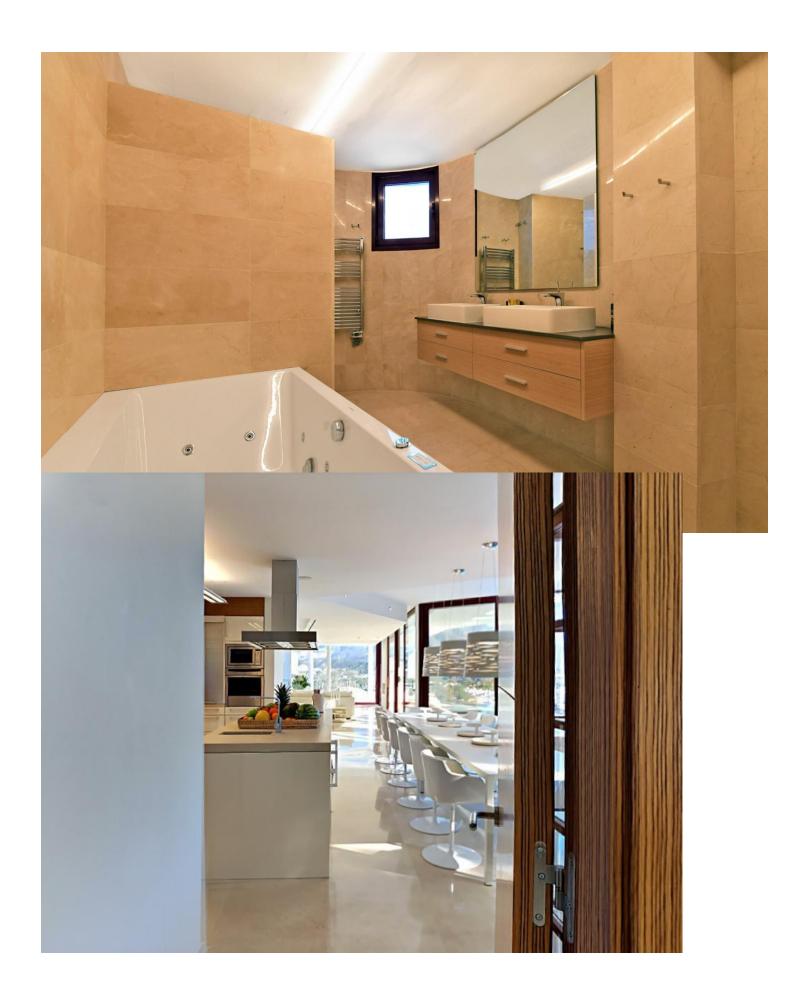

## Краткосрочная Аренда - Дом - Nueva Andalucía 6.500€ / Неделя

www.mibgroup.es +34 661 89 71 88 info@mibgroup.es

Ref.-ID: MIBGR4895020 Nueva Andalucía Дом

7

6

700 m2

Located in the exclusive Nueva Andalucía, a five-minute drive from Puerto Banus city centre, as well as to beaches and recreational areas. This luxurious and extraordinary villa located in the area of Nueva Andalucía, with a panoramic view of the La Concha mountain and Mediterranean sea. It is only a 5-minute drive from Puerto Banus, with its beautiful beaches and great restaurants. Built on three floors, featuring a beautiful entrance that leads straight to the living room facing a private pool and spacious terrace. Adjacent presents a fully equipped kitchen with a dining area for 16 people. This kitchen also offers several refrigerators, wine cooler and ice cube machine. From the kitchen area, there is direct access to the scullery and laundry room with washing machine and tumble dryer. Next to the terrace and large heated infinity pool (Extra fee of Euro 300 for heating services), you'll find a 5-person Jacuzzi and an outstanding barbecue area. The second leisure area you can find on the second floor terrace with a partly covered bar and a big lounge area. You can even take it up another level - to the 8-person luxury Jacuzzi on the top terrace with a 360 degree view of the entire valley. The villa accommodates 7 bedrooms 6 bathrooms + 1 guess toilet, including 16 sleeps. First floor: 2 master bedrooms with access to the bar and lounge area. These spacious bedrooms consists of a king-size beds and adjoining ensuite bathroom. Ground floor: 2 bedrooms with each a king-size bed and en-suite bathrooms 1 bedroom with 2 king-size beds en-suite bathrooms 2 bedrooms with each a king-size bed and shared bathroom. Some of the bedrooms rooms have direct access to terrace and pool area. On this floor you will also find the cinema/game room with pool table and out-side gym. The parking at the main entrance can fit 4 cars. Local leisure Shopping centre, small shops, restaurants, pubs, nightclub, café, internet café, cinema, zoo, water park, amusement park, harbour, museum, church, park, market, concerts. Local activities Cycling, diving, fishing, golf, horse riding, hiking, mountaineering, paragliding, roller blading, sailing, skiing, surfing, swimming, tennis, walking, water skiing, wind surfing, bowling.