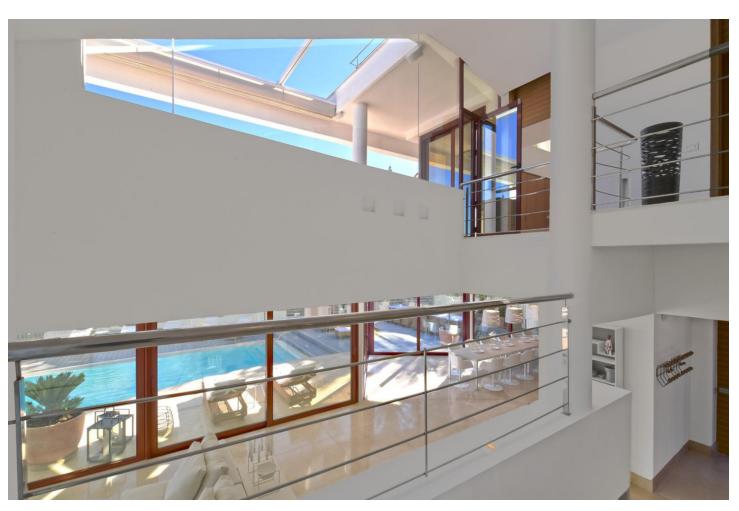

## Краткосрочная Аренда - Дом - Nueva Andalucía 6.500€ / Неделя

www.mibgroup.es +34 661 89 71 88 info@mibgroup.es

Ref.-ID: MIBGR4895020 Nueva Andalucía Дом

7

6

700 m2

Located in the exclusive Nueva Andalucía, a five-minute drive from Puerto Banus city centre, as well as to beaches and recreational areas. This luxurious and extraordinary villa located in the area of Nueva Andalucía, with a panoramic view of the La Concha mountain and Mediterranean sea. It is only a 5-minute drive from Puerto Banus, with its beautiful beaches and great restaurants. Built on three floors, featuring a beautiful entrance that leads straight to the living room facing a private pool and spacious terrace. Adjacent presents a fully equipped kitchen with a dining area for 16 people. This kitchen also offers several refrigerators, wine cooler and ice cube machine. From the kitchen area, there is direct access to the scullery and laundry room with washing machine and tumble dryer. Next to the terrace and large heated infinity pool (Extra fee of Euro 300 for heating services), you'll find a 5-person Jacuzzi and an outstanding barbecue area. The second leisure area you can find on the second floor terrace with a partly covered bar and a big lounge area. You can even take it up another level - to the 8-person luxury Jacuzzi on the top terrace with a 360 degree view of the entire valley. The villa accommodates 7 bedrooms 6 bathrooms + 1 guess toilet, including 16 sleeps. First floor: 2 master bedrooms with access to the bar and lounge area. These spacious bedrooms consists of a king-size beds and adjoining ensuite bathroom. Ground floor: 2 bedrooms with each a king-size bed and en-suite bathrooms 1 bedroom with 2 king-size beds en-suite bathrooms 2 bedrooms with each a king-size bed and shared bathroom. Some of the bedrooms rooms have direct access to terrace and pool area. On this floor you will also find the cinema/game room with pool table and out-side gym. The parking at the main entrance can fit 4 cars. Local leisure Shopping centre, small shops, restaurants, pubs, nightclub, café, internet café, cinema, zoo, water park, amusement park, harbour, museum, church, park, market, concerts. Local activities Cycling, diving, fishing, golf, horse riding, hiking, mountaineering, paragliding, roller blading, sailing, skiing, surfing, swimming, tennis, walking, water skiing, wind surfing, bowling.