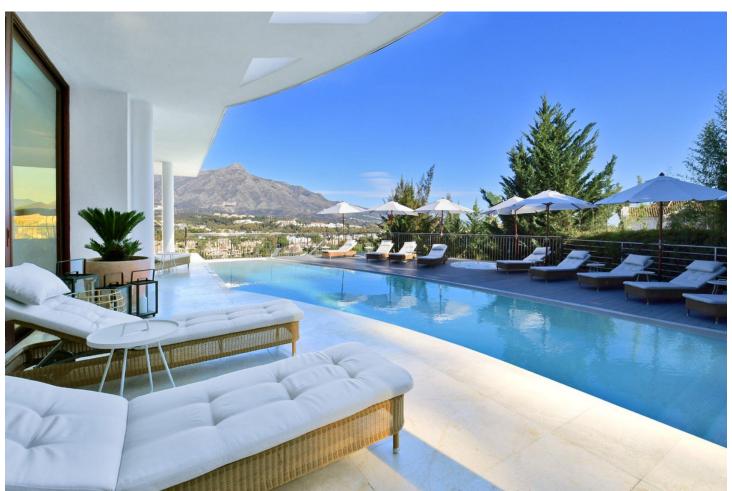

## Краткосрочная Аренда - Дом - Nueva Andalucía 6.500€ / Неделя

www.mibgroup.es +34 661 89 71 88 info@mibgroup.es

Ref.-ID: MIBGR4895020 Nueva Andalucía Дом

7

6

700 m2

Located in the exclusive Nueva Andalucía, a five-minute drive from Puerto Banus city centre, as well as to beaches and recreational areas. This luxurious and extraordinary villa located in the area of Nueva Andalucía, with a panoramic view of the La Concha mountain and Mediterranean sea. It is only a 5-minute drive from Puerto Banus, with its beautiful beaches and great restaurants. Built on three floors, featuring a beautiful entrance that leads straight to the living room facing a private pool and spacious terrace. Adjacent presents a fully equipped kitchen with a dining area for 16 people. This kitchen also offers several refrigerators, wine cooler and ice cube machine. From the kitchen area, there is direct access to the scullery and laundry room with washing machine and tumble dryer. Next to the terrace and large heated infinity pool (Extra fee of Euro 300 for heating services), you'll find a 5-person Jacuzzi and an outstanding barbecue area. The second leisure area you can find on the second floor terrace with a partly covered bar and a big lounge area. You can even take it up another level - to the 8-person luxury Jacuzzi on the top terrace with a 360 degree view of the entire valley. The villa accommodates 7 bedrooms 6 bathrooms + 1 guess toilet, including 16 sleeps. First floor: 2 master bedrooms with access to the bar and lounge area. These spacious bedrooms consists of a king-size beds and adjoining ensuite bathroom. Ground floor: 2 bedrooms with each a king-size bed and en-suite bathrooms 1 bedroom with 2 king-size beds en-suite bathrooms 2 bedrooms with each a king-size bed and shared bathroom. Some of the bedrooms rooms have direct access to terrace and pool area. On this floor you will also find the cinema/game room with pool table and out-side gym. The parking at the main entrance can fit 4 cars. Local leisure Shopping centre, small shops, restaurants, pubs, nightclub, café, internet café, cinema, zoo, water park, amusement park, harbour, museum, church, park, market, concerts. Local activities Cycling, diving, fishing, golf, horse riding, hiking, mountaineering, paragliding, roller blading, sailing, skiing, surfing, swimming, tennis, walking, water skiing, wind surfing, bowling.