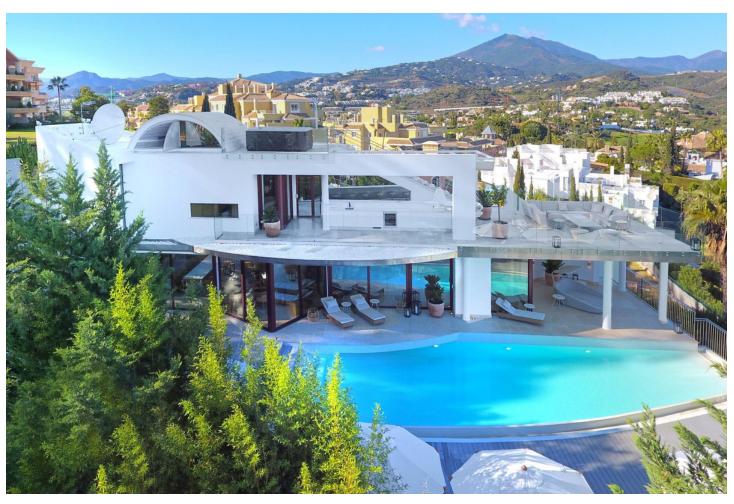

## Краткосрочная Аренда - Дом - Nueva Andalucía 6.500€ / Неделя

www.mibgroup.es +34 661 89 71 88 info@mibgroup.es

Ref.-ID: MIBGR4895020 Nueva Andalucía Дом

7

6

700 m2

Located in the exclusive Nueva Andalucía, a five-minute drive from Puerto Banus city centre, as well as to beaches and recreational areas. This luxurious and extraordinary villa located in the area of Nueva Andalucía, with a panoramic view of the La Concha mountain and Mediterranean sea. It is only a 5-minute drive from Puerto Banus, with its beautiful beaches and great restaurants. Built on three floors, featuring a beautiful entrance that leads straight to the living room facing a private pool and spacious terrace. Adjacent presents a fully equipped kitchen with a dining area for 16 people. This kitchen also offers several refrigerators, wine cooler and ice cube machine. From the kitchen area, there is direct access to the scullery and laundry room with washing machine and tumble dryer. Next to the terrace and large heated infinity pool (Extra fee of Euro 300 for heating services), you'll find a 5-person Jacuzzi and an outstanding barbecue area. The second leisure area you can find on the second floor terrace with a partly covered bar and a big lounge area. You can even take it up another level - to the 8-person luxury Jacuzzi on the top terrace with a 360 degree view of the entire valley. The villa accommodates 7 bedrooms 6 bathrooms + 1 guess toilet, including 16 sleeps. First floor: 2 master bedrooms with access to the bar and lounge area. These spacious bedrooms consists of a king-size beds and adjoining ensuite bathroom. Ground floor: 2 bedrooms with each a king-size bed and en-suite bathrooms 1 bedroom with 2 king-size beds en-suite bathrooms 2 bedrooms with each a king-size bed and shared bathroom. Some of the bedrooms rooms have direct access to terrace and pool area. On this floor you will also find the cinema/game room with pool table and out-side gym. The parking at the main entrance can fit 4 cars. Local leisure Shopping centre, small shops, restaurants, pubs, nightclub, café, internet café, cinema, zoo, water park, amusement park, harbour, museum, church, park, market, concerts. Local activities Cycling, diving, fishing, golf, horse riding, hiking, mountaineering, paragliding, roller blading, sailing, skiing, surfing, swimming, tennis, walking, water skiing, wind surfing, bowling.