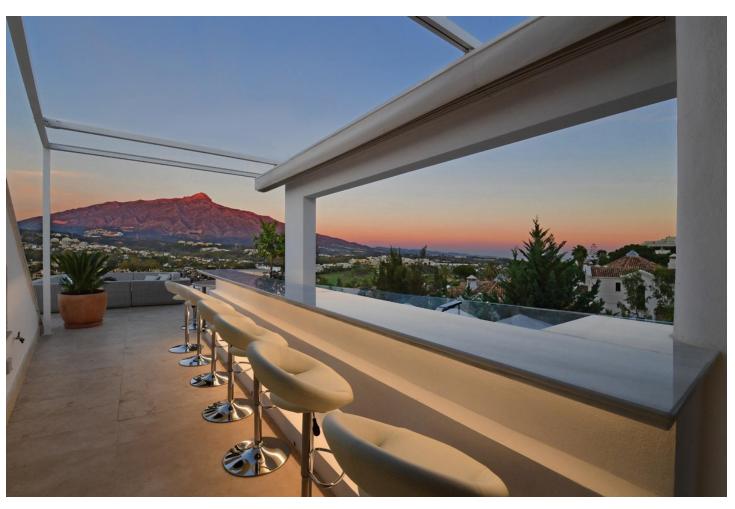

## Краткосрочная Аренда - Дом - Nueva Andalucía 6.500€ / Неделя

www.mibgroup.es +34 661 89 71 88 info@mibgroup.es

Ref.-ID: MIBGR4895020 Nueva Andalucía Дом

7

6

700 m2

Located in the exclusive Nueva Andalucía, a five-minute drive from Puerto Banus city centre, as well as to beaches and recreational areas. This luxurious and extraordinary villa located in the area of Nueva Andalucía, with a panoramic view of the La Concha mountain and Mediterranean sea. It is only a 5-minute drive from Puerto Banus, with its beautiful beaches and great restaurants. Built on three floors, featuring a beautiful entrance that leads straight to the living room facing a private pool and spacious terrace. Adjacent presents a fully equipped kitchen with a dining area for 16 people. This kitchen also offers several refrigerators, wine cooler and ice cube machine. From the kitchen area, there is direct access to the scullery and laundry room with washing machine and tumble dryer. Next to the terrace and large heated infinity pool (Extra fee of Euro 300 for heating services), you'll find a 5-person Jacuzzi and an outstanding barbecue area. The second leisure area you can find on the second floor terrace with a partly covered bar and a big lounge area. You can even take it up another level - to the 8-person luxury Jacuzzi on the top terrace with a 360 degree view of the entire valley. The villa accommodates 7 bedrooms 6 bathrooms + 1 guess toilet, including 16 sleeps. First floor: 2 master bedrooms with access to the bar and lounge area. These spacious bedrooms consists of a king-size beds and adjoining ensuite bathroom. Ground floor: 2 bedrooms with each a king-size bed and en-suite bathrooms 1 bedroom with 2 king-size beds en-suite bathrooms 2 bedrooms with each a king-size bed and shared bathroom. Some of the bedrooms rooms have direct access to terrace and pool area. On this floor you will also find the cinema/game room with pool table and out-side gym. The parking at the main entrance can fit 4 cars. Local leisure Shopping centre, small shops, restaurants, pubs, nightclub, café, internet café, cinema, zoo, water park, amusement park, harbour, museum, church, park, market, concerts. Local activities Cycling, diving, fishing, golf, horse riding, hiking, mountaineering, paragliding, roller blading, sailing, skiing, surfing, swimming, tennis, walking, water skiing, wind surfing, bowling.