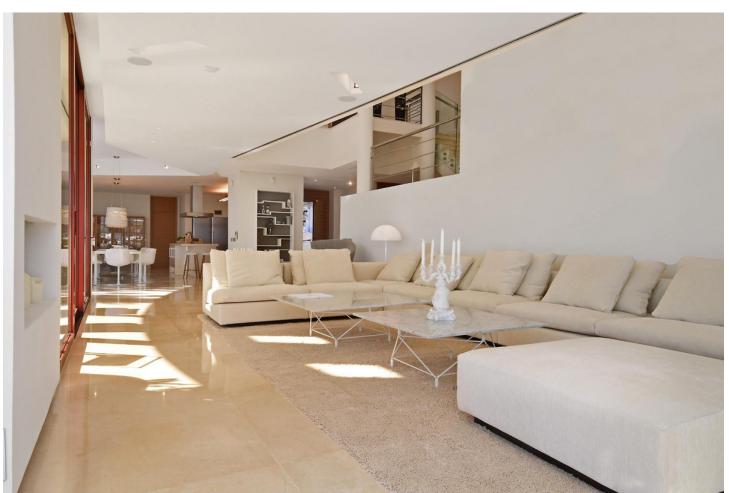

## Краткосрочная Аренда - Дом - Nueva Andalucía 6.500€ / Неделя

www.mibgroup.es +34 661 89 71 88 info@mibgroup.es

Ref.-ID: MIBGR4895020 Nueva Andalucía Дом

7

6

700 m2

Located in the exclusive Nueva Andalucía, a five-minute drive from Puerto Banus city centre, as well as to beaches and recreational areas. This luxurious and extraordinary villa located in the area of Nueva Andalucía, with a panoramic view of the La Concha mountain and Mediterranean sea. It is only a 5-minute drive from Puerto Banus, with its beautiful beaches and great restaurants. Built on three floors, featuring a beautiful entrance that leads straight to the living room facing a private pool and spacious terrace. Adjacent presents a fully equipped kitchen with a dining area for 16 people. This kitchen also offers several refrigerators, wine cooler and ice cube machine. From the kitchen area, there is direct access to the scullery and laundry room with washing machine and tumble dryer. Next to the terrace and large heated infinity pool (Extra fee of Euro 300 for heating services), you'll find a 5-person Jacuzzi and an outstanding barbecue area. The second leisure area you can find on the second floor terrace with a partly covered bar and a big lounge area. You can even take it up another level - to the 8-person luxury Jacuzzi on the top terrace with a 360 degree view of the entire valley. The villa accommodates 7 bedrooms 6 bathrooms + 1 guess toilet, including 16 sleeps. First floor: 2 master bedrooms with access to the bar and lounge area. These spacious bedrooms consists of a king-size beds and adjoining ensuite bathroom. Ground floor: 2 bedrooms with each a king-size bed and en-suite bathrooms 1 bedroom with 2 king-size beds en-suite bathrooms 2 bedrooms with each a king-size bed and shared bathroom. Some of the bedrooms rooms have direct access to terrace and pool area. On this floor you will also find the cinema/game room with pool table and out-side gym. The parking at the main entrance can fit 4 cars. Local leisure Shopping centre, small shops, restaurants, pubs, nightclub, café, internet café, cinema, zoo, water park, amusement park, harbour, museum, church, park, market, concerts. Local activities Cycling, diving, fishing, golf, horse riding, hiking, mountaineering, paragliding, roller blading, sailing, skiing, surfing, swimming, tennis, walking, water skiing, wind surfing, bowling.