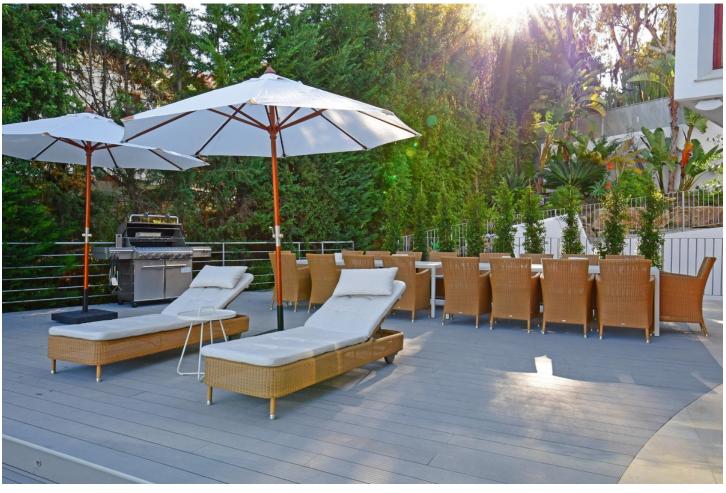

## Краткосрочная Аренда - Дом - Nueva Andalucía 6.500€ / Неделя

www.mibgroup.es +34 661 89 71 88 info@mibgroup.es

Ref.-ID: MIBGR4895020 Nueva Andalucía Дом

7

6

700 m2

Located in the exclusive Nueva Andalucía, a five-minute drive from Puerto Banus city centre, as well as to beaches and recreational areas. This luxurious and extraordinary villa located in the area of Nueva Andalucía, with a panoramic view of the La Concha mountain and Mediterranean sea. It is only a 5-minute drive from Puerto Banus, with its beautiful beaches and great restaurants. Built on three floors, featuring a beautiful entrance that leads straight to the living room facing a private pool and spacious terrace. Adjacent presents a fully equipped kitchen with a dining area for 16 people. This kitchen also offers several refrigerators, wine cooler and ice cube machine. From the kitchen area, there is direct access to the scullery and laundry room with washing machine and tumble dryer. Next to the terrace and large heated infinity pool (Extra fee of Euro 300 for heating services), you'll find a 5-person Jacuzzi and an outstanding barbecue area. The second leisure area you can find on the second floor terrace with a partly covered bar and a big lounge area. You can even take it up another level - to the 8-person luxury Jacuzzi on the top terrace with a 360 degree view of the entire valley. The villa accommodates 7 bedrooms 6 bathrooms + 1 guess toilet, including 16 sleeps. First floor: 2 master bedrooms with access to the bar and lounge area. These spacious bedrooms consists of a king-size beds and adjoining ensuite bathroom. Ground floor: 2 bedrooms with each a king-size bed and en-suite bathrooms 1 bedroom with 2 king-size beds en-suite bathrooms 2 bedrooms with each a king-size bed and shared bathroom. Some of the bedrooms rooms have direct access to terrace and pool area. On this floor you will also find the cinema/game room with pool table and out-side gym. The parking at the main entrance can fit 4 cars. Local leisure Shopping centre, small shops, restaurants, pubs, nightclub, café, internet café, cinema, zoo, water park, amusement park, harbour, museum, church, park, market, concerts. Local activities Cycling, diving, fishing, golf, horse riding, hiking, mountaineering, paragliding, roller blading, sailing, skiing, surfing, swimming, tennis, walking, water skiing, wind surfing, bowling.