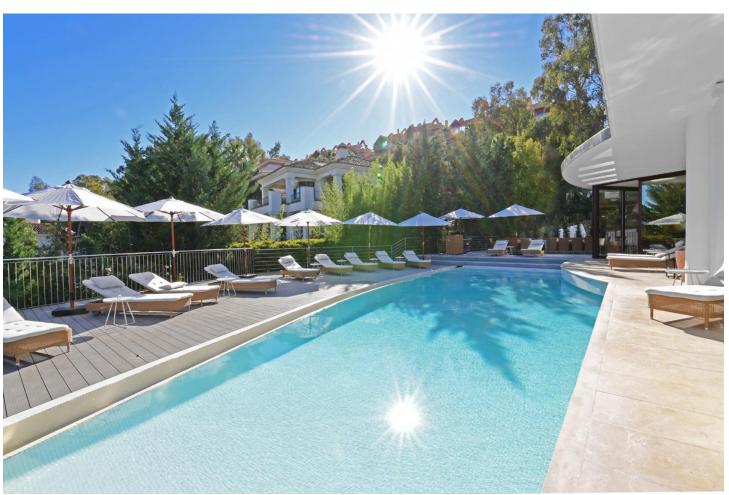

## Краткосрочная Аренда - Дом - Nueva Andalucía 6.500€ / Неделя

www.mibgroup.es +34 661 89 71 88 info@mibgroup.es

Ref.-ID: MIBGR4895020 Nueva Andalucía Дом

7

6

700 m2

Located in the exclusive Nueva Andalucía, a five-minute drive from Puerto Banus city centre, as well as to beaches and recreational areas. This luxurious and extraordinary villa located in the area of Nueva Andalucía, with a panoramic view of the La Concha mountain and Mediterranean sea. It is only a 5-minute drive from Puerto Banus, with its beautiful beaches and great restaurants. Built on three floors, featuring a beautiful entrance that leads straight to the living room facing a private pool and spacious terrace. Adjacent presents a fully equipped kitchen with a dining area for 16 people. This kitchen also offers several refrigerators, wine cooler and ice cube machine. From the kitchen area, there is direct access to the scullery and laundry room with washing machine and tumble dryer. Next to the terrace and large heated infinity pool (Extra fee of Euro 300 for heating services), you'll find a 5-person Jacuzzi and an outstanding barbecue area. The second leisure area you can find on the second floor terrace with a partly covered bar and a big lounge area. You can even take it up another level - to the 8-person luxury Jacuzzi on the top terrace with a 360 degree view of the entire valley. The villa accommodates 7 bedrooms 6 bathrooms + 1 guess toilet, including 16 sleeps. First floor: 2 master bedrooms with access to the bar and lounge area. These spacious bedrooms consists of a king-size beds and adjoining ensuite bathroom. Ground floor: 2 bedrooms with each a king-size bed and en-suite bathrooms 1 bedroom with 2 king-size beds en-suite bathrooms 2 bedrooms with each a king-size bed and shared bathroom. Some of the bedrooms rooms have direct access to terrace and pool area. On this floor you will also find the cinema/game room with pool table and out-side gym. The parking at the main entrance can fit 4 cars. Local leisure Shopping centre, small shops, restaurants, pubs, nightclub, café, internet café, cinema, zoo, water park, amusement park, harbour, museum, church, park, market, concerts. Local activities Cycling, diving, fishing, golf, horse riding, hiking, mountaineering, paragliding, roller blading, sailing, skiing, surfing, swimming, tennis, walking, water skiing, wind surfing, bowling.