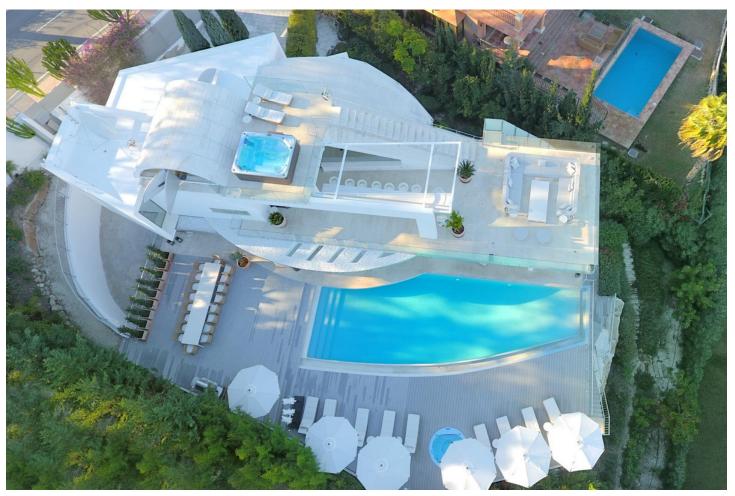

## Краткосрочная Аренда - Дом - Nueva Andalucía 6.500€ / Неделя

www.mibgroup.es +34 661 89 71 88 info@mibgroup.es

Ref.-ID: MIBGR4895020 Nueva Andalucía Дом

7

6

700 m2

Located in the exclusive Nueva Andalucía, a five-minute drive from Puerto Banus city centre, as well as to beaches and recreational areas. This luxurious and extraordinary villa located in the area of Nueva Andalucía, with a panoramic view of the La Concha mountain and Mediterranean sea. It is only a 5-minute drive from Puerto Banus, with its beautiful beaches and great restaurants. Built on three floors, featuring a beautiful entrance that leads straight to the living room facing a private pool and spacious terrace. Adjacent presents a fully equipped kitchen with a dining area for 16 people. This kitchen also offers several refrigerators, wine cooler and ice cube machine. From the kitchen area, there is direct access to the scullery and laundry room with washing machine and tumble dryer. Next to the terrace and large heated infinity pool (Extra fee of Euro 300 for heating services), you'll find a 5-person Jacuzzi and an outstanding barbecue area. The second leisure area you can find on the second floor terrace with a partly covered bar and a big lounge area. You can even take it up another level - to the 8-person luxury Jacuzzi on the top terrace with a 360 degree view of the entire valley. The villa accommodates 7 bedrooms 6 bathrooms + 1 guess toilet, including 16 sleeps. First floor: 2 master bedrooms with access to the bar and lounge area. These spacious bedrooms consists of a king-size beds and adjoining ensuite bathroom. Ground floor: 2 bedrooms with each a king-size bed and en-suite bathrooms 1 bedroom with 2 king-size beds en-suite bathrooms 2 bedrooms with each a king-size bed and shared bathroom. Some of the bedrooms rooms have direct access to terrace and pool area. On this floor you will also find the cinema/game room with pool table and out-side gym. The parking at the main entrance can fit 4 cars. Local leisure Shopping centre, small shops, restaurants, pubs, nightclub, café, internet café, cinema, zoo, water park, amusement park, harbour, museum, church, park, market, concerts. Local activities Cycling, diving, fishing, golf, horse riding, hiking, mountaineering, paragliding, roller blading, sailing, skiing, surfing, swimming, tennis, walking, water skiing, wind surfing, bowling.