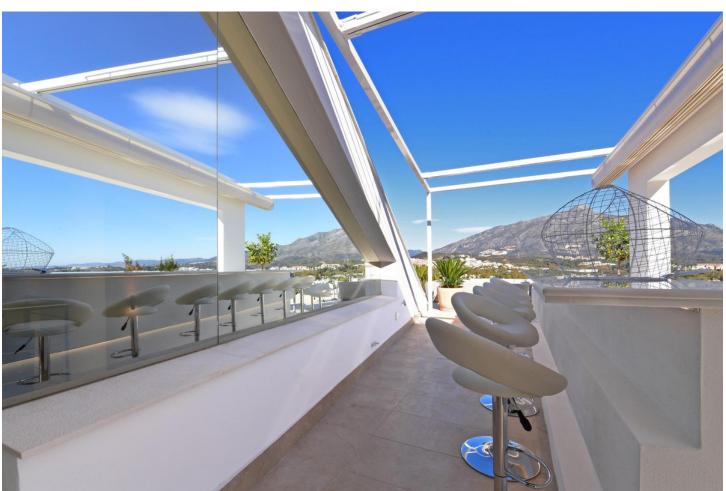

## Краткосрочная Аренда - Дом - Nueva Andalucía 6.500€ / Неделя

www.mibgroup.es +34 661 89 71 88 info@mibgroup.es

Ref.-ID: MIBGR4895020 Nueva Andalucía Дом

7

6

700 m2

Located in the exclusive Nueva Andalucía, a five-minute drive from Puerto Banus city centre, as well as to beaches and recreational areas. This luxurious and extraordinary villa located in the area of Nueva Andalucía, with a panoramic view of the La Concha mountain and Mediterranean sea. It is only a 5-minute drive from Puerto Banus, with its beautiful beaches and great restaurants. Built on three floors, featuring a beautiful entrance that leads straight to the living room facing a private pool and spacious terrace. Adjacent presents a fully equipped kitchen with a dining area for 16 people. This kitchen also offers several refrigerators, wine cooler and ice cube machine. From the kitchen area, there is direct access to the scullery and laundry room with washing machine and tumble dryer. Next to the terrace and large heated infinity pool (Extra fee of Euro 300 for heating services), you'll find a 5-person Jacuzzi and an outstanding barbecue area. The second leisure area you can find on the second floor terrace with a partly covered bar and a big lounge area. You can even take it up another level - to the 8-person luxury Jacuzzi on the top terrace with a 360 degree view of the entire valley. The villa accommodates 7 bedrooms 6 bathrooms + 1 guess toilet, including 16 sleeps. First floor: 2 master bedrooms with access to the bar and lounge area. These spacious bedrooms consists of a king-size beds and adjoining ensuite bathroom. Ground floor: 2 bedrooms with each a king-size bed and en-suite bathrooms 1 bedroom with 2 king-size beds en-suite bathrooms 2 bedrooms with each a king-size bed and shared bathroom. Some of the bedrooms rooms have direct access to terrace and pool area. On this floor you will also find the cinema/game room with pool table and out-side gym. The parking at the main entrance can fit 4 cars. Local leisure Shopping centre, small shops, restaurants, pubs, nightclub, café, internet café, cinema, zoo, water park, amusement park, harbour, museum, church, park, market, concerts. Local activities Cycling, diving, fishing, golf, horse riding, hiking, mountaineering, paragliding, roller blading, sailing, skiing, surfing, swimming, tennis, walking, water skiing, wind surfing, bowling.