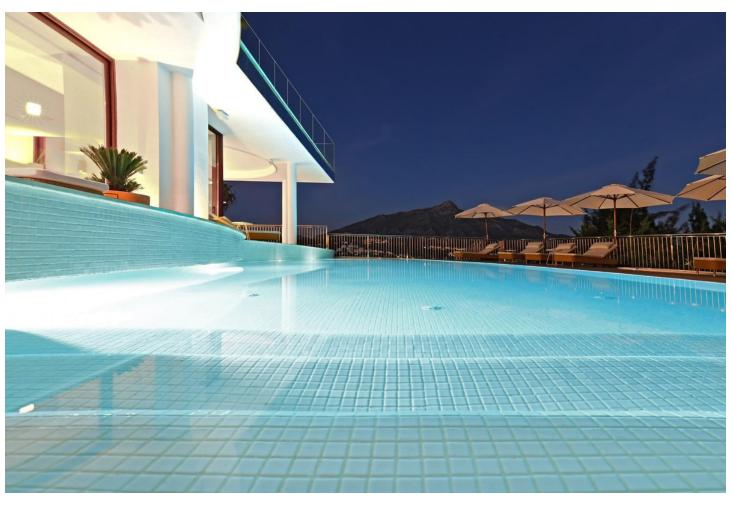

## Краткосрочная Аренда - Дом - Nueva Andalucía 6.500€ / Неделя

www.mibgroup.es +34 661 89 71 88 info@mibgroup.es

Ref.-ID: MIBGR4895020 Nueva Andalucía Дом

7

6

700 m2

Located in the exclusive Nueva Andalucía, a five-minute drive from Puerto Banus city centre, as well as to beaches and recreational areas. This luxurious and extraordinary villa located in the area of Nueva Andalucía, with a panoramic view of the La Concha mountain and Mediterranean sea. It is only a 5-minute drive from Puerto Banus, with its beautiful beaches and great restaurants. Built on three floors, featuring a beautiful entrance that leads straight to the living room facing a private pool and spacious terrace. Adjacent presents a fully equipped kitchen with a dining area for 16 people. This kitchen also offers several refrigerators, wine cooler and ice cube machine. From the kitchen area, there is direct access to the scullery and laundry room with washing machine and tumble dryer. Next to the terrace and large heated infinity pool (Extra fee of Euro 300 for heating services), you'll find a 5-person Jacuzzi and an outstanding barbecue area. The second leisure area you can find on the second floor terrace with a partly covered bar and a big lounge area. You can even take it up another level - to the 8-person luxury Jacuzzi on the top terrace with a 360 degree view of the entire valley. The villa accommodates 7 bedrooms 6 bathrooms + 1 guess toilet, including 16 sleeps. First floor: 2 master bedrooms with access to the bar and lounge area. These spacious bedrooms consists of a king-size beds and adjoining ensuite bathroom. Ground floor: 2 bedrooms with each a king-size bed and en-suite bathrooms 1 bedroom with 2 king-size beds en-suite bathrooms 2 bedrooms with each a king-size bed and shared bathroom. Some of the bedrooms rooms have direct access to terrace and pool area. On this floor you will also find the cinema/game room with pool table and out-side gym. The parking at the main entrance can fit 4 cars. Local leisure Shopping centre, small shops, restaurants, pubs, nightclub, café, internet café, cinema, zoo, water park, amusement park, harbour, museum, church, park, market, concerts. Local activities Cycling, diving, fishing, golf, horse riding, hiking, mountaineering, paragliding, roller blading, sailing, skiing, surfing, swimming, tennis, walking, water skiing, wind surfing, bowling.