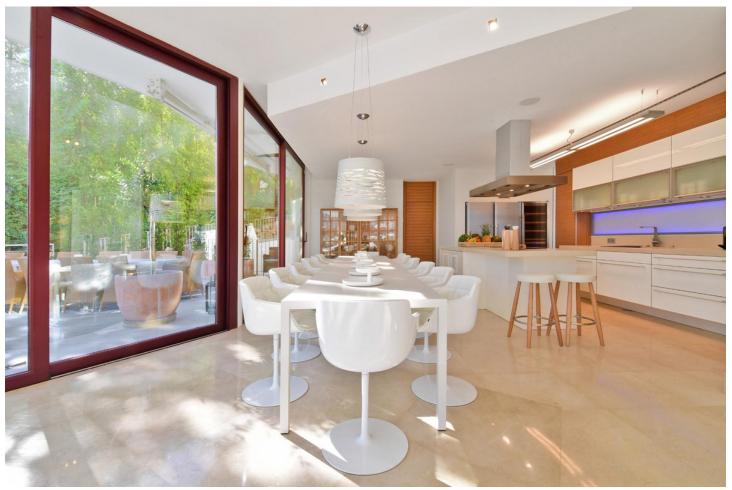

## Краткосрочная Аренда - Дом - Nueva Andalucía 6.500€ / Неделя

www.mibgroup.es +34 661 89 71 88 info@mibgroup.es

Ref.-ID: MIBGR4895020 Nueva Andalucía Дом

7

6

700 m2

Located in the exclusive Nueva Andalucía, a five-minute drive from Puerto Banus city centre, as well as to beaches and recreational areas. This luxurious and extraordinary villa located in the area of Nueva Andalucía, with a panoramic view of the La Concha mountain and Mediterranean sea. It is only a 5-minute drive from Puerto Banus, with its beautiful beaches and great restaurants. Built on three floors, featuring a beautiful entrance that leads straight to the living room facing a private pool and spacious terrace. Adjacent presents a fully equipped kitchen with a dining area for 16 people. This kitchen also offers several refrigerators, wine cooler and ice cube machine. From the kitchen area, there is direct access to the scullery and laundry room with washing machine and tumble dryer. Next to the terrace and large heated infinity pool (Extra fee of Euro 300 for heating services), you'll find a 5-person Jacuzzi and an outstanding barbecue area. The second leisure area you can find on the second floor terrace with a partly covered bar and a big lounge area. You can even take it up another level - to the 8-person luxury Jacuzzi on the top terrace with a 360 degree view of the entire valley. The villa accommodates 7 bedrooms 6 bathrooms + 1 guess toilet, including 16 sleeps. First floor: 2 master bedrooms with access to the bar and lounge area. These spacious bedrooms consists of a king-size beds and adjoining ensuite bathroom. Ground floor: 2 bedrooms with each a king-size bed and en-suite bathrooms 1 bedroom with 2 king-size beds en-suite bathrooms 2 bedrooms with each a king-size bed and shared bathroom. Some of the bedrooms rooms have direct access to terrace and pool area. On this floor you will also find the cinema/game room with pool table and out-side gym. The parking at the main entrance can fit 4 cars. Local leisure Shopping centre, small shops, restaurants, pubs, nightclub, café, internet café, cinema, zoo, water park, amusement park, harbour, museum, church, park, market, concerts. Local activities Cycling, diving, fishing, golf, horse riding, hiking, mountaineering, paragliding, roller blading, sailing, skiing, surfing, swimming, tennis, walking, water skiing, wind surfing, bowling.