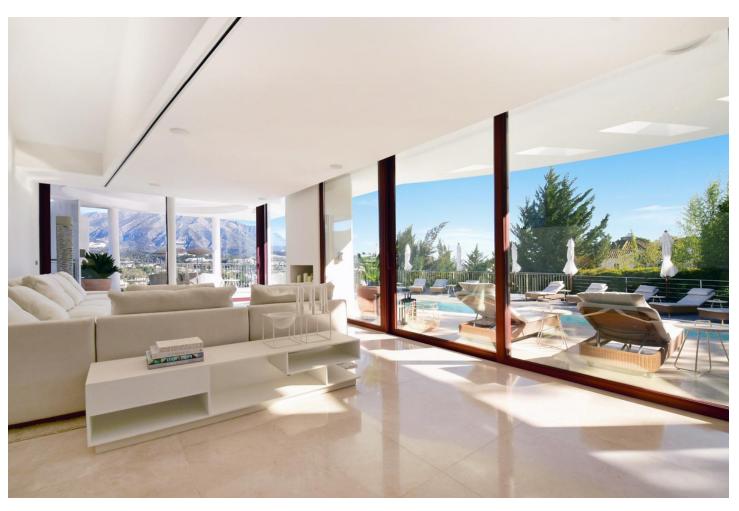

## Краткосрочная Аренда - Дом - Nueva Andalucía 6.500€ / Неделя

www.mibgroup.es +34 661 89 71 88 info@mibgroup.es

Ref.-ID: MIBGR4895020 Nueva Andalucía Дом

7

6

700 m2

Located in the exclusive Nueva Andalucía, a five-minute drive from Puerto Banus city centre, as well as to beaches and recreational areas. This luxurious and extraordinary villa located in the area of Nueva Andalucía, with a panoramic view of the La Concha mountain and Mediterranean sea. It is only a 5-minute drive from Puerto Banus, with its beautiful beaches and great restaurants. Built on three floors, featuring a beautiful entrance that leads straight to the living room facing a private pool and spacious terrace. Adjacent presents a fully equipped kitchen with a dining area for 16 people. This kitchen also offers several refrigerators, wine cooler and ice cube machine. From the kitchen area, there is direct access to the scullery and laundry room with washing machine and tumble dryer. Next to the terrace and large heated infinity pool (Extra fee of Euro 300 for heating services), you'll find a 5-person Jacuzzi and an outstanding barbecue area. The second leisure area you can find on the second floor terrace with a partly covered bar and a big lounge area. You can even take it up another level - to the 8-person luxury Jacuzzi on the top terrace with a 360 degree view of the entire valley. The villa accommodates 7 bedrooms 6 bathrooms + 1 guess toilet, including 16 sleeps. First floor: 2 master bedrooms with access to the bar and lounge area. These spacious bedrooms consists of a king-size beds and adjoining ensuite bathroom. Ground floor: 2 bedrooms with each a king-size bed and en-suite bathrooms 1 bedroom with 2 king-size beds en-suite bathrooms 2 bedrooms with each a king-size bed and shared bathroom. Some of the bedrooms rooms have direct access to terrace and pool area. On this floor you will also find the cinema/game room with pool table and out-side gym. The parking at the main entrance can fit 4 cars. Local leisure Shopping centre, small shops, restaurants, pubs, nightclub, café, internet café, cinema, zoo, water park, amusement park, harbour, museum, church, park, market, concerts. Local activities Cycling, diving, fishing, golf, horse riding, hiking, mountaineering, paragliding, roller blading, sailing, skiing, surfing, swimming, tennis, walking, water skiing, wind surfing, bowling.