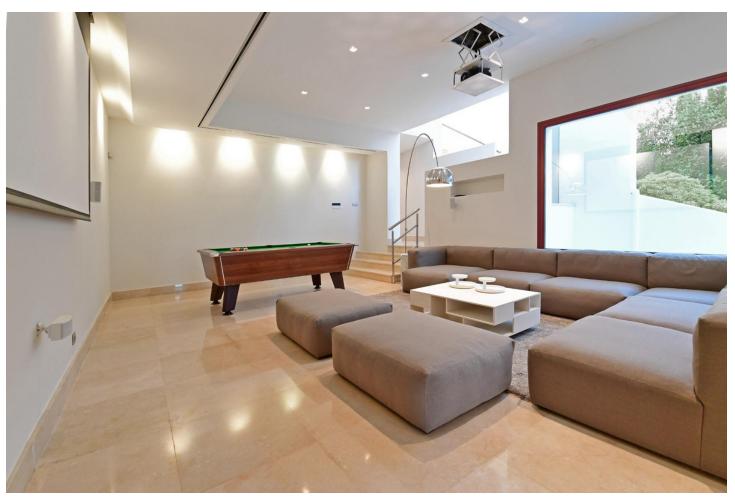

## Краткосрочная Аренда - Дом - Nueva Andalucía 6.500€ / Неделя

www.mibgroup.es +34 661 89 71 88 info@mibgroup.es

Ref.-ID: MIBGR4895020 Nueva Andalucía Дом

7

6

700 m2

Located in the exclusive Nueva Andalucía, a five-minute drive from Puerto Banus city centre, as well as to beaches and recreational areas. This luxurious and extraordinary villa located in the area of Nueva Andalucía, with a panoramic view of the La Concha mountain and Mediterranean sea. It is only a 5-minute drive from Puerto Banus, with its beautiful beaches and great restaurants. Built on three floors, featuring a beautiful entrance that leads straight to the living room facing a private pool and spacious terrace. Adjacent presents a fully equipped kitchen with a dining area for 16 people. This kitchen also offers several refrigerators, wine cooler and ice cube machine. From the kitchen area, there is direct access to the scullery and laundry room with washing machine and tumble dryer. Next to the terrace and large heated infinity pool (Extra fee of Euro 300 for heating services), you'll find a 5-person Jacuzzi and an outstanding barbecue area. The second leisure area you can find on the second floor terrace with a partly covered bar and a big lounge area. You can even take it up another level - to the 8-person luxury Jacuzzi on the top terrace with a 360 degree view of the entire valley. The villa accommodates 7 bedrooms 6 bathrooms + 1 guess toilet, including 16 sleeps. First floor: 2 master bedrooms with access to the bar and lounge area. These spacious bedrooms consists of a king-size beds and adjoining ensuite bathroom. Ground floor: 2 bedrooms with each a king-size bed and en-suite bathrooms 1 bedroom with 2 king-size beds en-suite bathrooms 2 bedrooms with each a king-size bed and shared bathroom. Some of the bedrooms rooms have direct access to terrace and pool area. On this floor you will also find the cinema/game room with pool table and out-side gym. The parking at the main entrance can fit 4 cars. Local leisure Shopping centre, small shops, restaurants, pubs, nightclub, café, internet café, cinema, zoo, water park, amusement park, harbour, museum, church, park, market, concerts. Local activities Cycling, diving, fishing, golf, horse riding, hiking, mountaineering, paragliding, roller blading, sailing, skiing, surfing, swimming, tennis, walking, water skiing, wind surfing, bowling.