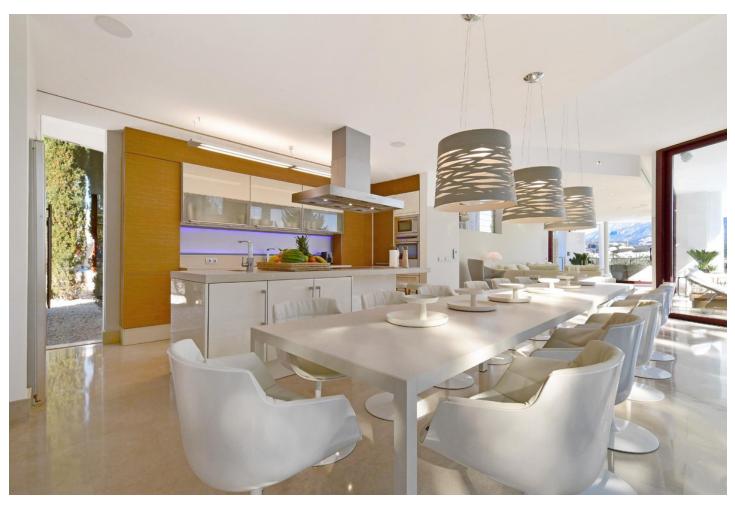

## Краткосрочная Аренда - Дом - Nueva Andalucía 6.500€ / Неделя

www.mibgroup.es +34 661 89 71 88 info@mibgroup.es

Ref.-ID: MIBGR4895020 Nueva Andalucía Дом

7

6

700 m2

Located in the exclusive Nueva Andalucía, a five-minute drive from Puerto Banus city centre, as well as to beaches and recreational areas. This luxurious and extraordinary villa located in the area of Nueva Andalucía, with a panoramic view of the La Concha mountain and Mediterranean sea. It is only a 5-minute drive from Puerto Banus, with its beautiful beaches and great restaurants. Built on three floors, featuring a beautiful entrance that leads straight to the living room facing a private pool and spacious terrace. Adjacent presents a fully equipped kitchen with a dining area for 16 people. This kitchen also offers several refrigerators, wine cooler and ice cube machine. From the kitchen area, there is direct access to the scullery and laundry room with washing machine and tumble dryer. Next to the terrace and large heated infinity pool (Extra fee of Euro 300 for heating services), you'll find a 5-person Jacuzzi and an outstanding barbecue area. The second leisure area you can find on the second floor terrace with a partly covered bar and a big lounge area. You can even take it up another level - to the 8-person luxury Jacuzzi on the top terrace with a 360 degree view of the entire valley. The villa accommodates 7 bedrooms 6 bathrooms + 1 guess toilet, including 16 sleeps. First floor: 2 master bedrooms with access to the bar and lounge area. These spacious bedrooms consists of a king-size beds and adjoining ensuite bathroom. Ground floor: 2 bedrooms with each a king-size bed and en-suite bathrooms 1 bedroom with 2 king-size beds en-suite bathrooms 2 bedrooms with each a king-size bed and shared bathroom. Some of the bedrooms rooms have direct access to terrace and pool area. On this floor you will also find the cinema/game room with pool table and out-side gym. The parking at the main entrance can fit 4 cars. Local leisure Shopping centre, small shops, restaurants, pubs, nightclub, café, internet café, cinema, zoo, water park, amusement park, harbour, museum, church, park, market, concerts. Local activities Cycling, diving, fishing, golf, horse riding, hiking, mountaineering, paragliding, roller blading, sailing, skiing, surfing, swimming, tennis, walking, water skiing, wind surfing, bowling.