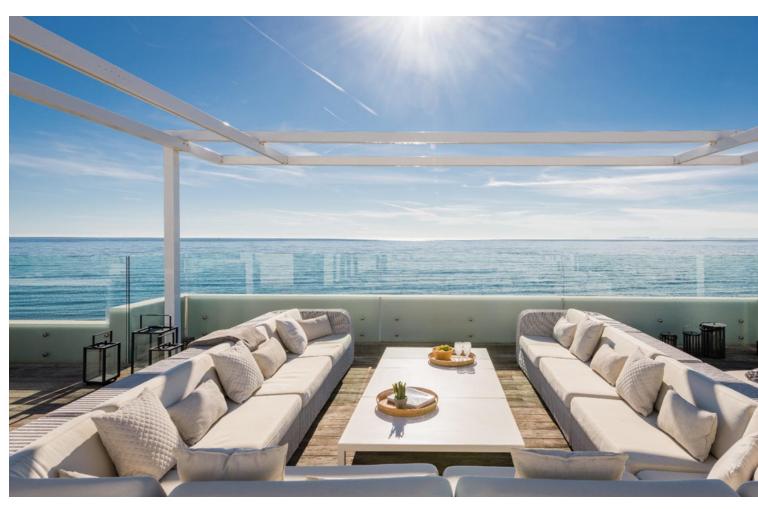

## Краткосрочная Аренда - Дом - Marbella **6.500€** / **Неделя**

www.mibgroup.es +34 661 89 71 88 info@mibgroup.es

Ref.-ID: MIBGR4895026 Marbella Дом

6

5

390 m2

820 m2

Located in the exclusive Nueva Andalucía, a five-minute drive from Puerto Banus city centre, as well as to beaches and recreational areas. This luxurious and extraordinary villa located in the area of Nueva Andalucía, with a panoramic view of the La Concha mountain and Mediterranean sea. It is only a 5-minute drive from Puerto Banus, with its beautiful beaches and great restaurants. Built on three floors, featuring a beautiful entrance that leads straight to the living room facing a private pool and spacious terrace. Adjacent presents a fully equipped kitchen with a dining area for 16 people. This kitchen also offers several refrigerators, wine cooler and ice cube machine. From the kitchen area, there is direct access to the scullery and laundry room with washing machine and tumble dryer. Next to the terrace and large heated infinity pool (Extra fee of Euro 300 for heating services), you'll find a 5-person Jacuzzi and an outstanding barbecue area. The second leisure area you can find on the second floor terrace with a partly covered bar and a big lounge area. You can even take it up another level - to the 8-person luxury Jacuzzi on the top terrace with a 360 degree view of the entire valley. The villa accommodates 7 bedrooms 6 bathrooms + 1 guess toilet, including 16 sleeps. First floor: 2 master bedrooms with access to the bar and lounge area. These spacious bedrooms consists of a king-size beds and adjoining ensuite bathroom. Ground floor: 2 bedrooms with each a king-size bed and en-suite bathrooms 1 bedroom with 2 king-size beds en-suite bathrooms 2 bedrooms with each a king-size bed and shared bathroom. Some of the bedrooms rooms have direct access to terrace and pool area. On this floor you will also find the cinema/game room with pool table and out-side gym. The parking at the main entrance can fit 4 cars. Local leisure Shopping centre, small shops, restaurants, pubs, nightclub, café, internet café, cinema, zoo, water park, amusement park, harbour, museum, church, park, market, concerts. Local activities Cycling, diving, fishing, golf, horse riding, hiking, mountaineering, paragliding, roller blading, sailing, skiing, surfing, swimming, tennis, walking, water skiing, wind surfing, bowling.