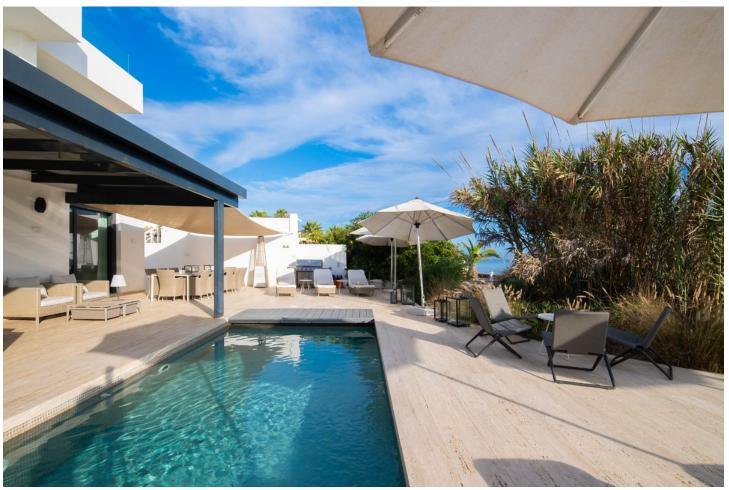

## Краткосрочная Аренда - Дом - Marbella **6.500€** / **Неделя**

www.mibgroup.es +34 661 89 71 88 info@mibgroup.es

Ref.-ID: MIBGR4895026 Marbella Дом

6

5

390 m2

820 m2

Located in the exclusive Nueva Andalucía, a five-minute drive from Puerto Banus city centre, as well as to beaches and recreational areas. This luxurious and extraordinary villa located in the area of Nueva Andalucía, with a panoramic view of the La Concha mountain and Mediterranean sea. It is only a 5-minute drive from Puerto Banus, with its beautiful beaches and great restaurants. Built on three floors, featuring a beautiful entrance that leads straight to the living room facing a private pool and spacious terrace. Adjacent presents a fully equipped kitchen with a dining area for 16 people. This kitchen also offers several refrigerators, wine cooler and ice cube machine. From the kitchen area, there is direct access to the scullery and laundry room with washing machine and tumble dryer. Next to the terrace and large heated infinity pool (Extra fee of Euro 300 for heating services), you'll find a 5-person Jacuzzi and an outstanding barbecue area. The second leisure area you can find on the second floor terrace with a partly covered bar and a big lounge area. You can even take it up another level - to the 8-person luxury Jacuzzi on the top terrace with a 360 degree view of the entire valley. The villa accommodates 7 bedrooms 6 bathrooms + 1 guess toilet, including 16 sleeps. First floor: 2 master bedrooms with access to the bar and lounge area. These spacious bedrooms consists of a king-size beds and adjoining ensuite bathroom. Ground floor: 2 bedrooms with each a king-size bed and en-suite bathrooms 1 bedroom with 2 king-size beds en-suite bathrooms 2 bedrooms with each a king-size bed and shared bathroom. Some of the bedrooms rooms have direct access to terrace and pool area. On this floor you will also find the cinema/game room with pool table and out-side gym. The parking at the main entrance can fit 4 cars. Local leisure Shopping centre, small shops, restaurants, pubs, nightclub, café, internet café, cinema, zoo, water park, amusement park, harbour, museum, church, park, market, concerts. Local activities Cycling, diving, fishing, golf, horse riding, hiking, mountaineering, paragliding, roller blading, sailing, skiing, surfing, swimming, tennis, walking, water skiing, wind surfing, bowling.