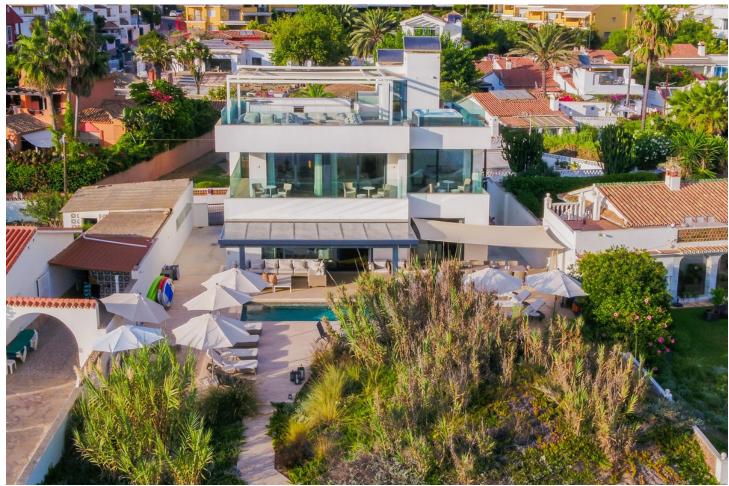

## Краткосрочная Аренда - Дом - Marbella **6.500€** / **Неделя**

www.mibgroup.es +34 661 89 71 88 info@mibgroup.es

Ref.-ID: MIBGR4895026 Marbella Дом

6

5

390 m2

820 m2

Located in the exclusive Nueva Andalucía, a five-minute drive from Puerto Banus city centre, as well as to beaches and recreational areas. This luxurious and extraordinary villa located in the area of Nueva Andalucía, with a panoramic view of the La Concha mountain and Mediterranean sea. It is only a 5-minute drive from Puerto Banus, with its beautiful beaches and great restaurants. Built on three floors, featuring a beautiful entrance that leads straight to the living room facing a private pool and spacious terrace. Adjacent presents a fully equipped kitchen with a dining area for 16 people. This kitchen also offers several refrigerators, wine cooler and ice cube machine. From the kitchen area, there is direct access to the scullery and laundry room with washing machine and tumble dryer. Next to the terrace and large heated infinity pool (Extra fee of Euro 300 for heating services), you'll find a 5-person Jacuzzi and an outstanding barbecue area. The second leisure area you can find on the second floor terrace with a partly covered bar and a big lounge area. You can even take it up another level - to the 8-person luxury Jacuzzi on the top terrace with a 360 degree view of the entire valley. The villa accommodates 7 bedrooms 6 bathrooms + 1 guess toilet, including 16 sleeps. First floor: 2 master bedrooms with access to the bar and lounge area. These spacious bedrooms consists of a king-size beds and adjoining ensuite bathroom. Ground floor: 2 bedrooms with each a king-size bed and en-suite bathrooms 1 bedroom with 2 king-size beds en-suite bathrooms 2 bedrooms with each a king-size bed and shared bathroom. Some of the bedrooms rooms have direct access to terrace and pool area. On this floor you will also find the cinema/game room with pool table and out-side gym. The parking at the main entrance can fit 4 cars. Local leisure Shopping centre, small shops, restaurants, pubs, nightclub, café, internet café, cinema, zoo, water park, amusement park, harbour, museum, church, park, market, concerts. Local activities Cycling, diving, fishing, golf, horse riding, hiking, mountaineering, paragliding, roller blading, sailing, skiing, surfing, swimming, tennis, walking, water skiing, wind surfing, bowling.