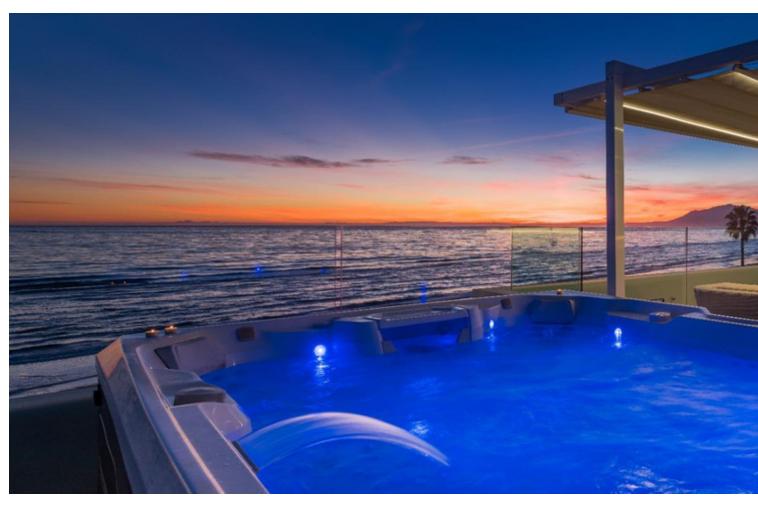

## Краткосрочная Аренда - Дом - Marbella **6.500€** / **Неделя**

www.mibgroup.es +34 661 89 71 88 info@mibgroup.es

Ref.-ID: MIBGR4895026 Marbella Дом

6

5

390 m2

820 m2

Located in the exclusive Nueva Andalucía, a five-minute drive from Puerto Banus city centre, as well as to beaches and recreational areas. This luxurious and extraordinary villa located in the area of Nueva Andalucía, with a panoramic view of the La Concha mountain and Mediterranean sea. It is only a 5-minute drive from Puerto Banus, with its beautiful beaches and great restaurants. Built on three floors, featuring a beautiful entrance that leads straight to the living room facing a private pool and spacious terrace. Adjacent presents a fully equipped kitchen with a dining area for 16 people. This kitchen also offers several refrigerators, wine cooler and ice cube machine. From the kitchen area, there is direct access to the scullery and laundry room with washing machine and tumble dryer. Next to the terrace and large heated infinity pool (Extra fee of Euro 300 for heating services), you'll find a 5-person Jacuzzi and an outstanding barbecue area. The second leisure area you can find on the second floor terrace with a partly covered bar and a big lounge area. You can even take it up another level - to the 8-person luxury Jacuzzi on the top terrace with a 360 degree view of the entire valley. The villa accommodates 7 bedrooms 6 bathrooms + 1 guess toilet, including 16 sleeps. First floor: 2 master bedrooms with access to the bar and lounge area. These spacious bedrooms consists of a king-size beds and adjoining ensuite bathroom. Ground floor: 2 bedrooms with each a king-size bed and en-suite bathrooms 1 bedroom with 2 king-size beds en-suite bathrooms 2 bedrooms with each a king-size bed and shared bathroom. Some of the bedrooms rooms have direct access to terrace and pool area. On this floor you will also find the cinema/game room with pool table and out-side gym. The parking at the main entrance can fit 4 cars. Local leisure Shopping centre, small shops, restaurants, pubs, nightclub, café, internet café, cinema, zoo, water park, amusement park, harbour, museum, church, park, market, concerts. Local activities Cycling, diving, fishing, golf, horse riding, hiking, mountaineering, paragliding, roller blading, sailing, skiing, surfing, swimming, tennis, walking, water skiing, wind surfing, bowling.