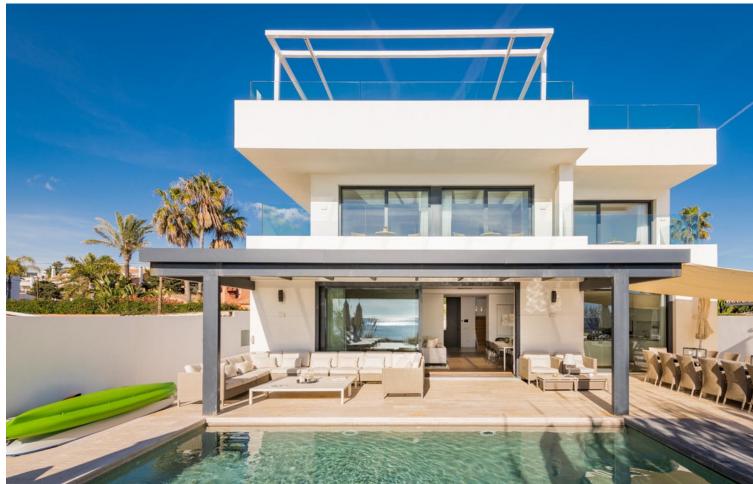

## Краткосрочная Аренда - Дом - Marbella **6.500€** / **Неделя**

www.mibgroup.es +34 661 89 71 88 info@mibgroup.es

Ref.-ID: MIBGR4895026 Marbella Дом

6

5

390 m2

820 m2

Located in the exclusive Nueva Andalucía, a five-minute drive from Puerto Banus city centre, as well as to beaches and recreational areas. This luxurious and extraordinary villa located in the area of Nueva Andalucía, with a panoramic view of the La Concha mountain and Mediterranean sea. It is only a 5-minute drive from Puerto Banus, with its beautiful beaches and great restaurants. Built on three floors, featuring a beautiful entrance that leads straight to the living room facing a private pool and spacious terrace. Adjacent presents a fully equipped kitchen with a dining area for 16 people. This kitchen also offers several refrigerators, wine cooler and ice cube machine. From the kitchen area, there is direct access to the scullery and laundry room with washing machine and tumble dryer. Next to the terrace and large heated infinity pool (Extra fee of Euro 300 for heating services), you'll find a 5-person Jacuzzi and an outstanding barbecue area. The second leisure area you can find on the second floor terrace with a partly covered bar and a big lounge area. You can even take it up another level - to the 8-person luxury Jacuzzi on the top terrace with a 360 degree view of the entire valley. The villa accommodates 7 bedrooms 6 bathrooms + 1 guess toilet, including 16 sleeps. First floor: 2 master bedrooms with access to the bar and lounge area. These spacious bedrooms consists of a king-size beds and adjoining ensuite bathroom. Ground floor: 2 bedrooms with each a king-size bed and en-suite bathrooms 1 bedroom with 2 king-size beds en-suite bathrooms 2 bedrooms with each a king-size bed and shared bathroom. Some of the bedrooms rooms have direct access to terrace and pool area. On this floor you will also find the cinema/game room with pool table and out-side gym. The parking at the main entrance can fit 4 cars. Local leisure Shopping centre, small shops, restaurants, pubs, nightclub, café, internet café, cinema, zoo, water park, amusement park, harbour, museum, church, park, market, concerts. Local activities Cycling, diving, fishing, golf, horse riding, hiking, mountaineering, paragliding, roller blading, sailing, skiing, surfing, swimming, tennis, walking, water skiing, wind surfing, bowling.