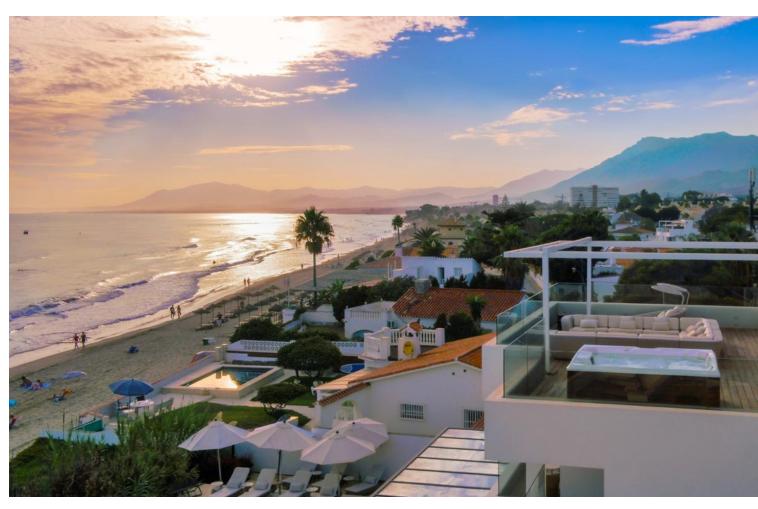

## Краткосрочная Аренда - Дом - Marbella **6.500€** / **Неделя**

www.mibgroup.es +34 661 89 71 88 info@mibgroup.es

Ref.-ID: MIBGR4895026 Marbella Дом

6

5

390 m2

820 m2

Located in the exclusive Nueva Andalucía, a five-minute drive from Puerto Banus city centre, as well as to beaches and recreational areas. This luxurious and extraordinary villa located in the area of Nueva Andalucía, with a panoramic view of the La Concha mountain and Mediterranean sea. It is only a 5-minute drive from Puerto Banus, with its beautiful beaches and great restaurants. Built on three floors, featuring a beautiful entrance that leads straight to the living room facing a private pool and spacious terrace. Adjacent presents a fully equipped kitchen with a dining area for 16 people. This kitchen also offers several refrigerators, wine cooler and ice cube machine. From the kitchen area, there is direct access to the scullery and laundry room with washing machine and tumble dryer. Next to the terrace and large heated infinity pool (Extra fee of Euro 300 for heating services), you'll find a 5-person Jacuzzi and an outstanding barbecue area. The second leisure area you can find on the second floor terrace with a partly covered bar and a big lounge area. You can even take it up another level - to the 8-person luxury Jacuzzi on the top terrace with a 360 degree view of the entire valley. The villa accommodates 7 bedrooms 6 bathrooms + 1 guess toilet, including 16 sleeps. First floor: 2 master bedrooms with access to the bar and lounge area. These spacious bedrooms consists of a king-size beds and adjoining ensuite bathroom. Ground floor: 2 bedrooms with each a king-size bed and en-suite bathrooms 1 bedroom with 2 king-size beds en-suite bathrooms 2 bedrooms with each a king-size bed and shared bathroom. Some of the bedrooms rooms have direct access to terrace and pool area. On this floor you will also find the cinema/game room with pool table and out-side gym. The parking at the main entrance can fit 4 cars. Local leisure Shopping centre, small shops, restaurants, pubs, nightclub, café, internet café, cinema, zoo, water park, amusement park, harbour, museum, church, park, market, concerts. Local activities Cycling, diving, fishing, golf, horse riding, hiking, mountaineering, paragliding, roller blading, sailing, skiing, surfing, swimming, tennis, walking, water skiing, wind surfing, bowling.