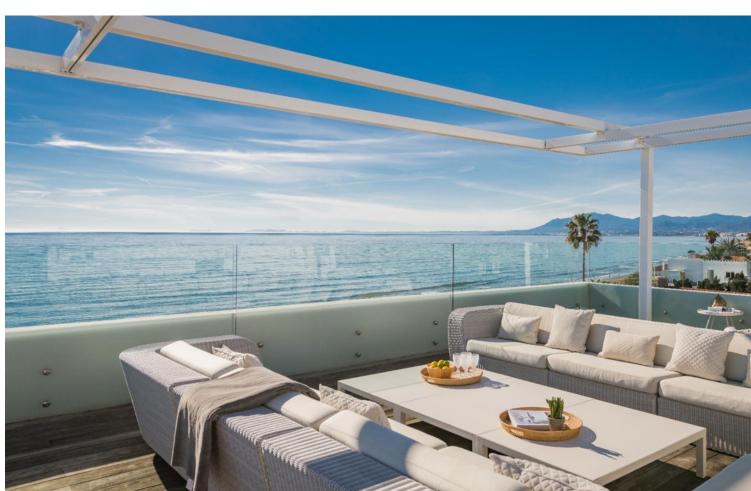

## Краткосрочная Аренда - Дом - Marbella **6.500€** / **Неделя**

www.mibgroup.es +34 661 89 71 88 info@mibgroup.es

Ref.-ID: MIBGR4895026 Marbella Дом

6

5

390 m2

820 m2

Located in the exclusive Nueva Andalucía, a five-minute drive from Puerto Banus city centre, as well as to beaches and recreational areas. This luxurious and extraordinary villa located in the area of Nueva Andalucía, with a panoramic view of the La Concha mountain and Mediterranean sea. It is only a 5-minute drive from Puerto Banus, with its beautiful beaches and great restaurants. Built on three floors, featuring a beautiful entrance that leads straight to the living room facing a private pool and spacious terrace. Adjacent presents a fully equipped kitchen with a dining area for 16 people. This kitchen also offers several refrigerators, wine cooler and ice cube machine. From the kitchen area, there is direct access to the scullery and laundry room with washing machine and tumble dryer. Next to the terrace and large heated infinity pool (Extra fee of Euro 300 for heating services), you'll find a 5-person Jacuzzi and an outstanding barbecue area. The second leisure area you can find on the second floor terrace with a partly covered bar and a big lounge area. You can even take it up another level - to the 8-person luxury Jacuzzi on the top terrace with a 360 degree view of the entire valley. The villa accommodates 7 bedrooms 6 bathrooms + 1 guess toilet, including 16 sleeps. First floor: 2 master bedrooms with access to the bar and lounge area. These spacious bedrooms consists of a king-size beds and adjoining ensuite bathroom. Ground floor: 2 bedrooms with each a king-size bed and en-suite bathrooms 1 bedroom with 2 king-size beds en-suite bathrooms 2 bedrooms with each a king-size bed and shared bathroom. Some of the bedrooms rooms have direct access to terrace and pool area. On this floor you will also find the cinema/game room with pool table and out-side gym. The parking at the main entrance can fit 4 cars. Local leisure Shopping centre, small shops, restaurants, pubs, nightclub, café, internet café, cinema, zoo, water park, amusement park, harbour, museum, church, park, market, concerts. Local activities Cycling, diving, fishing, golf, horse riding, hiking, mountaineering, paragliding, roller blading, sailing, skiing, surfing, swimming, tennis, walking, water skiing, wind surfing, bowling.