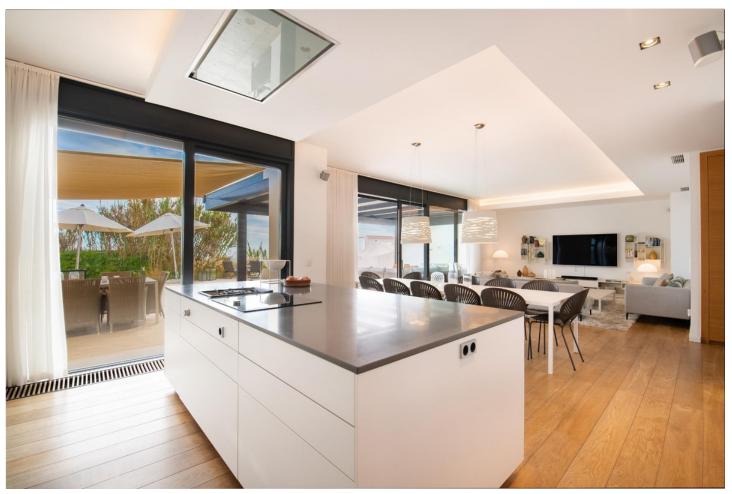

## Краткосрочная Аренда - Дом - Marbella **6.500€** / **Неделя**

www.mibgroup.es +34 661 89 71 88 info@mibgroup.es

Ref.-ID: MIBGR4895026 Marbella Дом

6

5

390 m2

820 m2

Located in the exclusive Nueva Andalucía, a five-minute drive from Puerto Banus city centre, as well as to beaches and recreational areas. This luxurious and extraordinary villa located in the area of Nueva Andalucía, with a panoramic view of the La Concha mountain and Mediterranean sea. It is only a 5-minute drive from Puerto Banus, with its beautiful beaches and great restaurants. Built on three floors, featuring a beautiful entrance that leads straight to the living room facing a private pool and spacious terrace. Adjacent presents a fully equipped kitchen with a dining area for 16 people. This kitchen also offers several refrigerators, wine cooler and ice cube machine. From the kitchen area, there is direct access to the scullery and laundry room with washing machine and tumble dryer. Next to the terrace and large heated infinity pool (Extra fee of Euro 300 for heating services), you'll find a 5-person Jacuzzi and an outstanding barbecue area. The second leisure area you can find on the second floor terrace with a partly covered bar and a big lounge area. You can even take it up another level - to the 8-person luxury Jacuzzi on the top terrace with a 360 degree view of the entire valley. The villa accommodates 7 bedrooms 6 bathrooms + 1 guess toilet, including 16 sleeps. First floor: 2 master bedrooms with access to the bar and lounge area. These spacious bedrooms consists of a king-size beds and adjoining ensuite bathroom. Ground floor: 2 bedrooms with each a king-size bed and en-suite bathrooms 1 bedroom with 2 king-size beds en-suite bathrooms 2 bedrooms with each a king-size bed and shared bathroom. Some of the bedrooms rooms have direct access to terrace and pool area. On this floor you will also find the cinema/game room with pool table and out-side gym. The parking at the main entrance can fit 4 cars. Local leisure Shopping centre, small shops, restaurants, pubs, nightclub, café, internet café, cinema, zoo, water park, amusement park, harbour, museum, church, park, market, concerts. Local activities Cycling, diving, fishing, golf, horse riding, hiking, mountaineering, paragliding, roller blading, sailing, skiing, surfing, swimming, tennis, walking, water skiing, wind surfing, bowling.