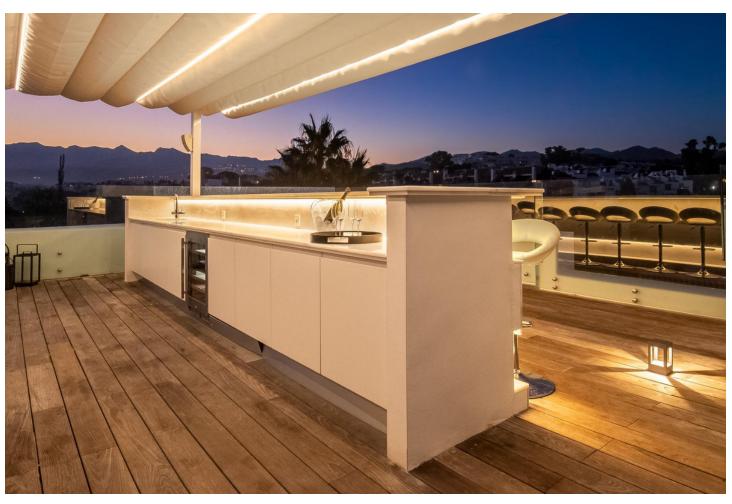

## Краткосрочная Аренда - Дом - Marbella **6.500€** / **Неделя**

www.mibgroup.es +34 661 89 71 88 info@mibgroup.es

Ref.-ID: MIBGR4895026 Marbella Дом

6

5

390 m2

820 m2

Located in the exclusive Nueva Andalucía, a five-minute drive from Puerto Banus city centre, as well as to beaches and recreational areas. This luxurious and extraordinary villa located in the area of Nueva Andalucía, with a panoramic view of the La Concha mountain and Mediterranean sea. It is only a 5-minute drive from Puerto Banus, with its beautiful beaches and great restaurants. Built on three floors, featuring a beautiful entrance that leads straight to the living room facing a private pool and spacious terrace. Adjacent presents a fully equipped kitchen with a dining area for 16 people. This kitchen also offers several refrigerators, wine cooler and ice cube machine. From the kitchen area, there is direct access to the scullery and laundry room with washing machine and tumble dryer. Next to the terrace and large heated infinity pool (Extra fee of Euro 300 for heating services), you'll find a 5-person Jacuzzi and an outstanding barbecue area. The second leisure area you can find on the second floor terrace with a partly covered bar and a big lounge area. You can even take it up another level - to the 8-person luxury Jacuzzi on the top terrace with a 360 degree view of the entire valley. The villa accommodates 7 bedrooms 6 bathrooms + 1 guess toilet, including 16 sleeps. First floor: 2 master bedrooms with access to the bar and lounge area. These spacious bedrooms consists of a king-size beds and adjoining ensuite bathroom. Ground floor: 2 bedrooms with each a king-size bed and en-suite bathrooms 1 bedroom with 2 king-size beds en-suite bathrooms 2 bedrooms with each a king-size bed and shared bathroom. Some of the bedrooms rooms have direct access to terrace and pool area. On this floor you will also find the cinema/game room with pool table and out-side gym. The parking at the main entrance can fit 4 cars. Local leisure Shopping centre, small shops, restaurants, pubs, nightclub, café, internet café, cinema, zoo, water park, amusement park, harbour, museum, church, park, market, concerts. Local activities Cycling, diving, fishing, golf, horse riding, hiking, mountaineering, paragliding, roller blading, sailing, skiing, surfing, swimming, tennis, walking, water skiing, wind surfing, bowling.