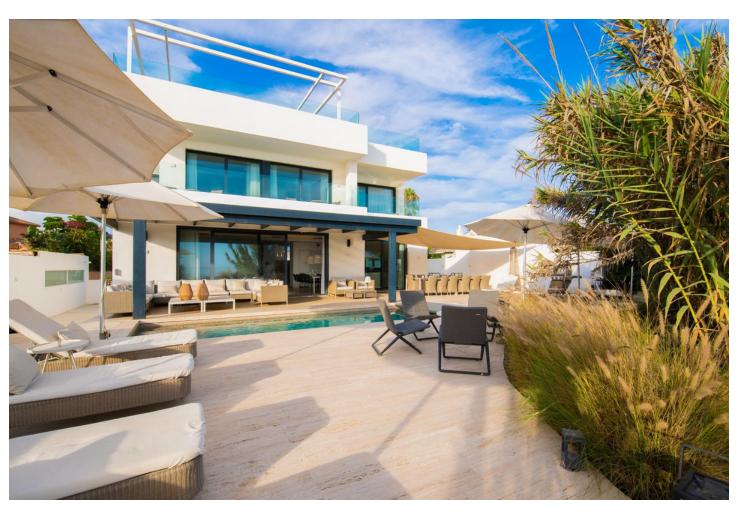

## Краткосрочная Аренда - Дом - Marbella **6.500€** / **Неделя**

www.mibgroup.es +34 661 89 71 88 info@mibgroup.es

Ref.-ID: MIBGR4895026 Marbella Дом

6

5

390 m2

820 m2

Located in the exclusive Nueva Andalucía, a five-minute drive from Puerto Banus city centre, as well as to beaches and recreational areas. This luxurious and extraordinary villa located in the area of Nueva Andalucía, with a panoramic view of the La Concha mountain and Mediterranean sea. It is only a 5-minute drive from Puerto Banus, with its beautiful beaches and great restaurants. Built on three floors, featuring a beautiful entrance that leads straight to the living room facing a private pool and spacious terrace. Adjacent presents a fully equipped kitchen with a dining area for 16 people. This kitchen also offers several refrigerators, wine cooler and ice cube machine. From the kitchen area, there is direct access to the scullery and laundry room with washing machine and tumble dryer. Next to the terrace and large heated infinity pool (Extra fee of Euro 300 for heating services), you'll find a 5-person Jacuzzi and an outstanding barbecue area. The second leisure area you can find on the second floor terrace with a partly covered bar and a big lounge area. You can even take it up another level - to the 8-person luxury Jacuzzi on the top terrace with a 360 degree view of the entire valley. The villa accommodates 7 bedrooms 6 bathrooms + 1 guess toilet, including 16 sleeps. First floor: 2 master bedrooms with access to the bar and lounge area. These spacious bedrooms consists of a king-size beds and adjoining ensuite bathroom. Ground floor: 2 bedrooms with each a king-size bed and en-suite bathrooms 1 bedroom with 2 king-size beds en-suite bathrooms 2 bedrooms with each a king-size bed and shared bathroom. Some of the bedrooms rooms have direct access to terrace and pool area. On this floor you will also find the cinema/game room with pool table and out-side gym. The parking at the main entrance can fit 4 cars. Local leisure Shopping centre, small shops, restaurants, pubs, nightclub, café, internet café, cinema, zoo, water park, amusement park, harbour, museum, church, park, market, concerts. Local activities Cycling, diving, fishing, golf, horse riding, hiking, mountaineering, paragliding, roller blading, sailing, skiing, surfing, swimming, tennis, walking, water skiing, wind surfing, bowling.