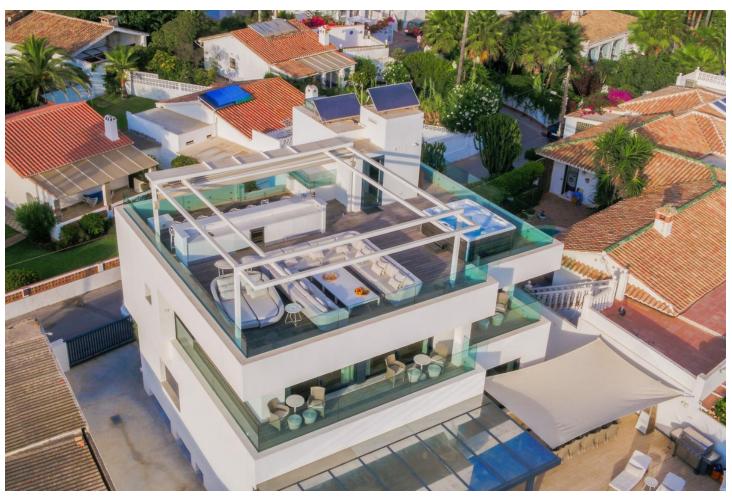

## Краткосрочная Аренда - Дом - Marbella **6.500€** / **Неделя**

www.mibgroup.es +34 661 89 71 88 info@mibgroup.es

Ref.-ID: MIBGR4895026 Marbella Дом

6

5

390 m2

820 m2

Located in the exclusive Nueva Andalucía, a five-minute drive from Puerto Banus city centre, as well as to beaches and recreational areas. This luxurious and extraordinary villa located in the area of Nueva Andalucía, with a panoramic view of the La Concha mountain and Mediterranean sea. It is only a 5-minute drive from Puerto Banus, with its beautiful beaches and great restaurants. Built on three floors, featuring a beautiful entrance that leads straight to the living room facing a private pool and spacious terrace. Adjacent presents a fully equipped kitchen with a dining area for 16 people. This kitchen also offers several refrigerators, wine cooler and ice cube machine. From the kitchen area, there is direct access to the scullery and laundry room with washing machine and tumble dryer. Next to the terrace and large heated infinity pool (Extra fee of Euro 300 for heating services), you'll find a 5-person Jacuzzi and an outstanding barbecue area. The second leisure area you can find on the second floor terrace with a partly covered bar and a big lounge area. You can even take it up another level - to the 8-person luxury Jacuzzi on the top terrace with a 360 degree view of the entire valley. The villa accommodates 7 bedrooms 6 bathrooms + 1 guess toilet, including 16 sleeps. First floor: 2 master bedrooms with access to the bar and lounge area. These spacious bedrooms consists of a king-size beds and adjoining ensuite bathroom. Ground floor: 2 bedrooms with each a king-size bed and en-suite bathrooms 1 bedroom with 2 king-size beds en-suite bathrooms 2 bedrooms with each a king-size bed and shared bathroom. Some of the bedrooms rooms have direct access to terrace and pool area. On this floor you will also find the cinema/game room with pool table and out-side gym. The parking at the main entrance can fit 4 cars. Local leisure Shopping centre, small shops, restaurants, pubs, nightclub, café, internet café, cinema, zoo, water park, amusement park, harbour, museum, church, park, market, concerts. Local activities Cycling, diving, fishing, golf, horse riding, hiking, mountaineering, paragliding, roller blading, sailing, skiing, surfing, swimming, tennis, walking, water skiing, wind surfing, bowling.