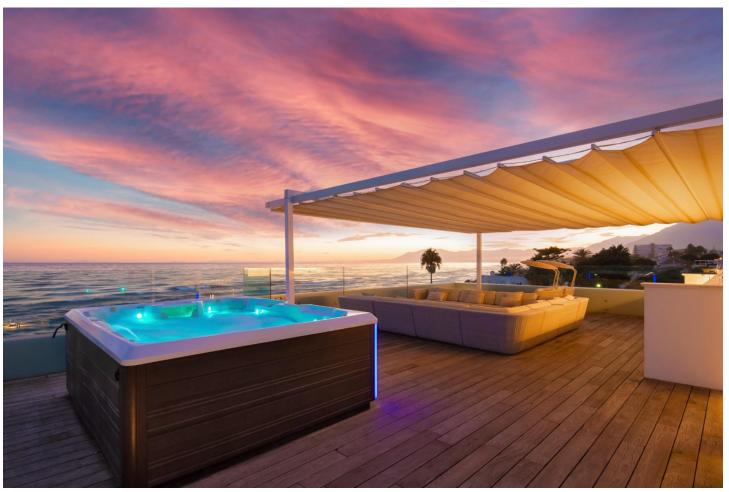

## Краткосрочная Аренда - Дом - Marbella **6.500€** / **Неделя**

www.mibgroup.es +34 661 89 71 88 info@mibgroup.es

Ref.-ID: MIBGR4895026 Marbella Дом

6

5

390 m2

820 m2

Located in the exclusive Nueva Andalucía, a five-minute drive from Puerto Banus city centre, as well as to beaches and recreational areas. This luxurious and extraordinary villa located in the area of Nueva Andalucía, with a panoramic view of the La Concha mountain and Mediterranean sea. It is only a 5-minute drive from Puerto Banus, with its beautiful beaches and great restaurants. Built on three floors, featuring a beautiful entrance that leads straight to the living room facing a private pool and spacious terrace. Adjacent presents a fully equipped kitchen with a dining area for 16 people. This kitchen also offers several refrigerators, wine cooler and ice cube machine. From the kitchen area, there is direct access to the scullery and laundry room with washing machine and tumble dryer. Next to the terrace and large heated infinity pool (Extra fee of Euro 300 for heating services), you'll find a 5-person Jacuzzi and an outstanding barbecue area. The second leisure area you can find on the second floor terrace with a partly covered bar and a big lounge area. You can even take it up another level - to the 8-person luxury Jacuzzi on the top terrace with a 360 degree view of the entire valley. The villa accommodates 7 bedrooms 6 bathrooms + 1 guess toilet, including 16 sleeps. First floor: 2 master bedrooms with access to the bar and lounge area. These spacious bedrooms consists of a king-size beds and adjoining ensuite bathroom. Ground floor: 2 bedrooms with each a king-size bed and en-suite bathrooms 1 bedroom with 2 king-size beds en-suite bathrooms 2 bedrooms with each a king-size bed and shared bathroom. Some of the bedrooms rooms have direct access to terrace and pool area. On this floor you will also find the cinema/game room with pool table and out-side gym. The parking at the main entrance can fit 4 cars. Local leisure Shopping centre, small shops, restaurants, pubs, nightclub, café, internet café, cinema, zoo, water park, amusement park, harbour, museum, church, park, market, concerts. Local activities Cycling, diving, fishing, golf, horse riding, hiking, mountaineering, paragliding, roller blading, sailing, skiing, surfing, swimming, tennis, walking, water skiing, wind surfing, bowling.