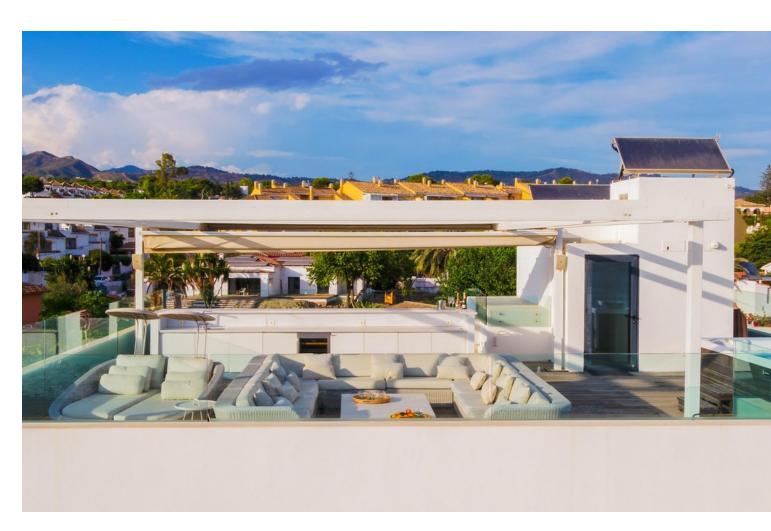

## Краткосрочная Аренда - Дом - Marbella **6.500€** / **Неделя**

www.mibgroup.es +34 661 89 71 88 info@mibgroup.es

Ref.-ID: MIBGR4895026 Marbella Дом

6

5

390 m2

820 m2

Located in the exclusive Nueva Andalucía, a five-minute drive from Puerto Banus city centre, as well as to beaches and recreational areas. This luxurious and extraordinary villa located in the area of Nueva Andalucía, with a panoramic view of the La Concha mountain and Mediterranean sea. It is only a 5-minute drive from Puerto Banus, with its beautiful beaches and great restaurants. Built on three floors, featuring a beautiful entrance that leads straight to the living room facing a private pool and spacious terrace. Adjacent presents a fully equipped kitchen with a dining area for 16 people. This kitchen also offers several refrigerators, wine cooler and ice cube machine. From the kitchen area, there is direct access to the scullery and laundry room with washing machine and tumble dryer. Next to the terrace and large heated infinity pool (Extra fee of Euro 300 for heating services), you'll find a 5-person Jacuzzi and an outstanding barbecue area. The second leisure area you can find on the second floor terrace with a partly covered bar and a big lounge area. You can even take it up another level - to the 8-person luxury Jacuzzi on the top terrace with a 360 degree view of the entire valley. The villa accommodates 7 bedrooms 6 bathrooms + 1 guess toilet, including 16 sleeps. First floor: 2 master bedrooms with access to the bar and lounge area. These spacious bedrooms consists of a king-size beds and adjoining ensuite bathroom. Ground floor: 2 bedrooms with each a king-size bed and en-suite bathrooms 1 bedroom with 2 king-size beds en-suite bathrooms 2 bedrooms with each a king-size bed and shared bathroom. Some of the bedrooms rooms have direct access to terrace and pool area. On this floor you will also find the cinema/game room with pool table and out-side gym. The parking at the main entrance can fit 4 cars. Local leisure Shopping centre, small shops, restaurants, pubs, nightclub, café, internet café, cinema, zoo, water park, amusement park, harbour, museum, church, park, market, concerts. Local activities Cycling, diving, fishing, golf, horse riding, hiking, mountaineering, paragliding, roller blading, sailing, skiing, surfing, swimming, tennis, walking, water skiing, wind surfing, bowling.