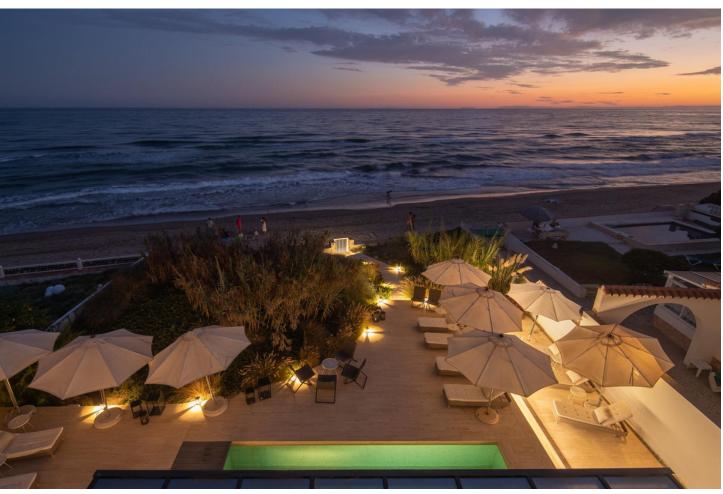

## Краткосрочная Аренда - Дом - Marbella **6.500€** / **Неделя**

www.mibgroup.es +34 661 89 71 88 info@mibgroup.es

Ref.-ID: MIBGR4895026 Marbella Дом

6

5

390 m2

820 m2

Located in the exclusive Nueva Andalucía, a five-minute drive from Puerto Banus city centre, as well as to beaches and recreational areas. This luxurious and extraordinary villa located in the area of Nueva Andalucía, with a panoramic view of the La Concha mountain and Mediterranean sea. It is only a 5-minute drive from Puerto Banus, with its beautiful beaches and great restaurants. Built on three floors, featuring a beautiful entrance that leads straight to the living room facing a private pool and spacious terrace. Adjacent presents a fully equipped kitchen with a dining area for 16 people. This kitchen also offers several refrigerators, wine cooler and ice cube machine. From the kitchen area, there is direct access to the scullery and laundry room with washing machine and tumble dryer. Next to the terrace and large heated infinity pool (Extra fee of Euro 300 for heating services), you'll find a 5-person Jacuzzi and an outstanding barbecue area. The second leisure area you can find on the second floor terrace with a partly covered bar and a big lounge area. You can even take it up another level - to the 8-person luxury Jacuzzi on the top terrace with a 360 degree view of the entire valley. The villa accommodates 7 bedrooms 6 bathrooms + 1 guess toilet, including 16 sleeps. First floor: 2 master bedrooms with access to the bar and lounge area. These spacious bedrooms consists of a king-size beds and adjoining ensuite bathroom. Ground floor: 2 bedrooms with each a king-size bed and en-suite bathrooms 1 bedroom with 2 king-size beds en-suite bathrooms 2 bedrooms with each a king-size bed and shared bathroom. Some of the bedrooms rooms have direct access to terrace and pool area. On this floor you will also find the cinema/game room with pool table and out-side gym. The parking at the main entrance can fit 4 cars. Local leisure Shopping centre, small shops, restaurants, pubs, nightclub, café, internet café, cinema, zoo, water park, amusement park, harbour, museum, church, park, market, concerts. Local activities Cycling, diving, fishing, golf, horse riding, hiking, mountaineering, paragliding, roller blading, sailing, skiing, surfing, swimming, tennis, walking, water skiing, wind surfing, bowling.