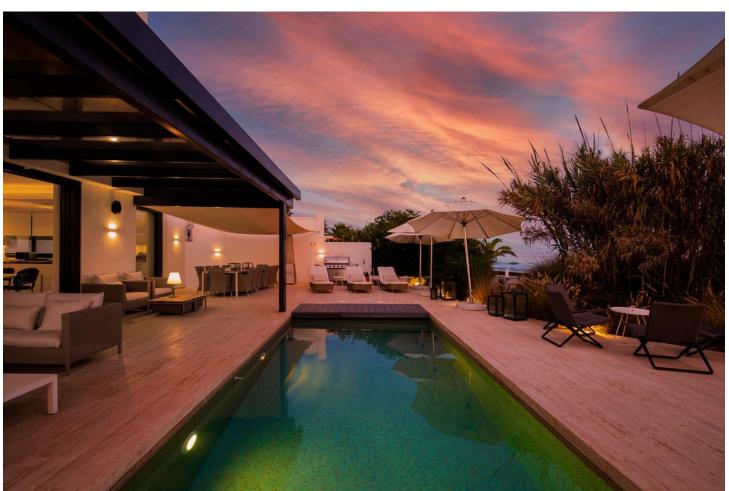

## Краткосрочная Аренда - Дом - Marbella **6.500€** / **Неделя**

www.mibgroup.es +34 661 89 71 88 info@mibgroup.es

Ref.-ID: MIBGR4895026 Marbella Дом

6

5

390 m2

820 m2

Located in the exclusive Nueva Andalucía, a five-minute drive from Puerto Banus city centre, as well as to beaches and recreational areas. This luxurious and extraordinary villa located in the area of Nueva Andalucía, with a panoramic view of the La Concha mountain and Mediterranean sea. It is only a 5-minute drive from Puerto Banus, with its beautiful beaches and great restaurants. Built on three floors, featuring a beautiful entrance that leads straight to the living room facing a private pool and spacious terrace. Adjacent presents a fully equipped kitchen with a dining area for 16 people. This kitchen also offers several refrigerators, wine cooler and ice cube machine. From the kitchen area, there is direct access to the scullery and laundry room with washing machine and tumble dryer. Next to the terrace and large heated infinity pool (Extra fee of Euro 300 for heating services), you'll find a 5-person Jacuzzi and an outstanding barbecue area. The second leisure area you can find on the second floor terrace with a partly covered bar and a big lounge area. You can even take it up another level - to the 8-person luxury Jacuzzi on the top terrace with a 360 degree view of the entire valley. The villa accommodates 7 bedrooms 6 bathrooms + 1 guess toilet, including 16 sleeps. First floor: 2 master bedrooms with access to the bar and lounge area. These spacious bedrooms consists of a king-size beds and adjoining ensuite bathroom. Ground floor: 2 bedrooms with each a king-size bed and en-suite bathrooms 1 bedroom with 2 king-size beds en-suite bathrooms 2 bedrooms with each a king-size bed and shared bathroom. Some of the bedrooms rooms have direct access to terrace and pool area. On this floor you will also find the cinema/game room with pool table and out-side gym. The parking at the main entrance can fit 4 cars. Local leisure Shopping centre, small shops, restaurants, pubs, nightclub, café, internet café, cinema, zoo, water park, amusement park, harbour, museum, church, park, market, concerts. Local activities Cycling, diving, fishing, golf, horse riding, hiking, mountaineering, paragliding, roller blading, sailing, skiing, surfing, swimming, tennis, walking, water skiing, wind surfing, bowling.