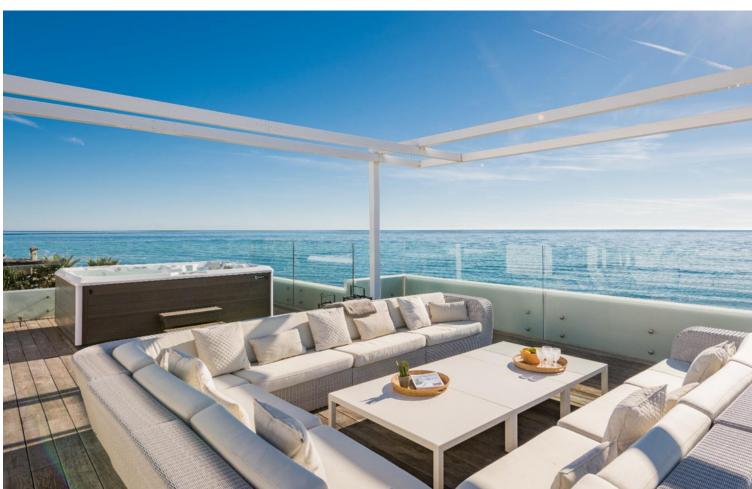

## Краткосрочная Аренда - Дом - Marbella **6.500€** / **Неделя**

www.mibgroup.es +34 661 89 71 88 info@mibgroup.es

Ref.-ID: MIBGR4895026 Marbella Дом

6

5

390 m2

820 m2

Located in the exclusive Nueva Andalucía, a five-minute drive from Puerto Banus city centre, as well as to beaches and recreational areas. This luxurious and extraordinary villa located in the area of Nueva Andalucía, with a panoramic view of the La Concha mountain and Mediterranean sea. It is only a 5-minute drive from Puerto Banus, with its beautiful beaches and great restaurants. Built on three floors, featuring a beautiful entrance that leads straight to the living room facing a private pool and spacious terrace. Adjacent presents a fully equipped kitchen with a dining area for 16 people. This kitchen also offers several refrigerators, wine cooler and ice cube machine. From the kitchen area, there is direct access to the scullery and laundry room with washing machine and tumble dryer. Next to the terrace and large heated infinity pool (Extra fee of Euro 300 for heating services), you'll find a 5-person Jacuzzi and an outstanding barbecue area. The second leisure area you can find on the second floor terrace with a partly covered bar and a big lounge area. You can even take it up another level - to the 8-person luxury Jacuzzi on the top terrace with a 360 degree view of the entire valley. The villa accommodates 7 bedrooms 6 bathrooms + 1 guess toilet, including 16 sleeps. First floor: 2 master bedrooms with access to the bar and lounge area. These spacious bedrooms consists of a king-size beds and adjoining ensuite bathroom. Ground floor: 2 bedrooms with each a king-size bed and en-suite bathrooms 1 bedroom with 2 king-size beds en-suite bathrooms 2 bedrooms with each a king-size bed and shared bathroom. Some of the bedrooms rooms have direct access to terrace and pool area. On this floor you will also find the cinema/game room with pool table and out-side gym. The parking at the main entrance can fit 4 cars. Local leisure Shopping centre, small shops, restaurants, pubs, nightclub, café, internet café, cinema, zoo, water park, amusement park, harbour, museum, church, park, market, concerts. Local activities Cycling, diving, fishing, golf, horse riding, hiking, mountaineering, paragliding, roller blading, sailing, skiing, surfing, swimming, tennis, walking, water skiing, wind surfing, bowling.