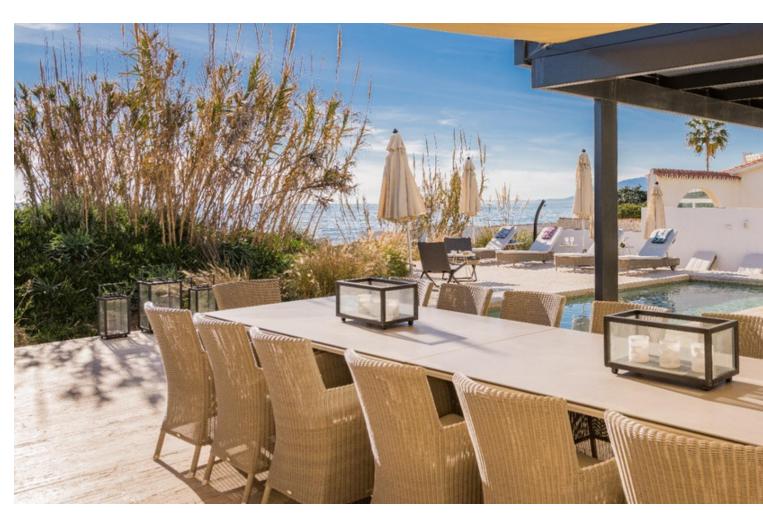

## Краткосрочная Аренда - Дом - Marbella **6.500€** / **Неделя**

www.mibgroup.es +34 661 89 71 88 info@mibgroup.es

Ref.-ID: MIBGR4895026 Marbella Дом

6

5

390 m2

820 m2

Located in the exclusive Nueva Andalucía, a five-minute drive from Puerto Banus city centre, as well as to beaches and recreational areas. This luxurious and extraordinary villa located in the area of Nueva Andalucía, with a panoramic view of the La Concha mountain and Mediterranean sea. It is only a 5-minute drive from Puerto Banus, with its beautiful beaches and great restaurants. Built on three floors, featuring a beautiful entrance that leads straight to the living room facing a private pool and spacious terrace. Adjacent presents a fully equipped kitchen with a dining area for 16 people. This kitchen also offers several refrigerators, wine cooler and ice cube machine. From the kitchen area, there is direct access to the scullery and laundry room with washing machine and tumble dryer. Next to the terrace and large heated infinity pool (Extra fee of Euro 300 for heating services), you'll find a 5-person Jacuzzi and an outstanding barbecue area. The second leisure area you can find on the second floor terrace with a partly covered bar and a big lounge area. You can even take it up another level - to the 8-person luxury Jacuzzi on the top terrace with a 360 degree view of the entire valley. The villa accommodates 7 bedrooms 6 bathrooms + 1 guess toilet, including 16 sleeps. First floor: 2 master bedrooms with access to the bar and lounge area. These spacious bedrooms consists of a king-size beds and adjoining ensuite bathroom. Ground floor: 2 bedrooms with each a king-size bed and en-suite bathrooms 1 bedroom with 2 king-size beds en-suite bathrooms 2 bedrooms with each a king-size bed and shared bathroom. Some of the bedrooms rooms have direct access to terrace and pool area. On this floor you will also find the cinema/game room with pool table and out-side gym. The parking at the main entrance can fit 4 cars. Local leisure Shopping centre, small shops, restaurants, pubs, nightclub, café, internet café, cinema, zoo, water park, amusement park, harbour, museum, church, park, market, concerts. Local activities Cycling, diving, fishing, golf, horse riding, hiking, mountaineering, paragliding, roller blading, sailing, skiing, surfing, swimming, tennis, walking, water skiing, wind surfing, bowling.