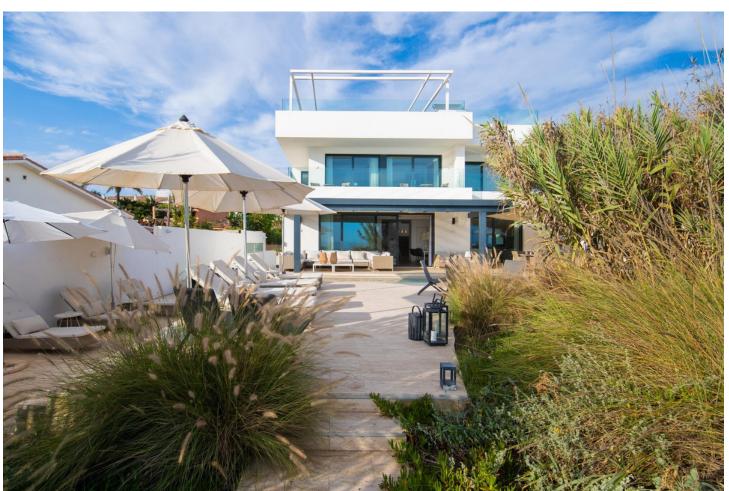

## Краткосрочная Аренда - Дом - Marbella **6.500€** / **Неделя**

www.mibgroup.es +34 661 89 71 88 info@mibgroup.es

Ref.-ID: MIBGR4895026 Marbella Дом

6

5

390 m2

820 m2

Located in the exclusive Nueva Andalucía, a five-minute drive from Puerto Banus city centre, as well as to beaches and recreational areas. This luxurious and extraordinary villa located in the area of Nueva Andalucía, with a panoramic view of the La Concha mountain and Mediterranean sea. It is only a 5-minute drive from Puerto Banus, with its beautiful beaches and great restaurants. Built on three floors, featuring a beautiful entrance that leads straight to the living room facing a private pool and spacious terrace. Adjacent presents a fully equipped kitchen with a dining area for 16 people. This kitchen also offers several refrigerators, wine cooler and ice cube machine. From the kitchen area, there is direct access to the scullery and laundry room with washing machine and tumble dryer. Next to the terrace and large heated infinity pool (Extra fee of Euro 300 for heating services), you'll find a 5-person Jacuzzi and an outstanding barbecue area. The second leisure area you can find on the second floor terrace with a partly covered bar and a big lounge area. You can even take it up another level - to the 8-person luxury Jacuzzi on the top terrace with a 360 degree view of the entire valley. The villa accommodates 7 bedrooms 6 bathrooms + 1 guess toilet, including 16 sleeps. First floor: 2 master bedrooms with access to the bar and lounge area. These spacious bedrooms consists of a king-size beds and adjoining ensuite bathroom. Ground floor: 2 bedrooms with each a king-size bed and en-suite bathrooms 1 bedroom with 2 king-size beds en-suite bathrooms 2 bedrooms with each a king-size bed and shared bathroom. Some of the bedrooms rooms have direct access to terrace and pool area. On this floor you will also find the cinema/game room with pool table and out-side gym. The parking at the main entrance can fit 4 cars. Local leisure Shopping centre, small shops, restaurants, pubs, nightclub, café, internet café, cinema, zoo, water park, amusement park, harbour, museum, church, park, market, concerts. Local activities Cycling, diving, fishing, golf, horse riding, hiking, mountaineering, paragliding, roller blading, sailing, skiing, surfing, swimming, tennis, walking, water skiing, wind surfing, bowling.