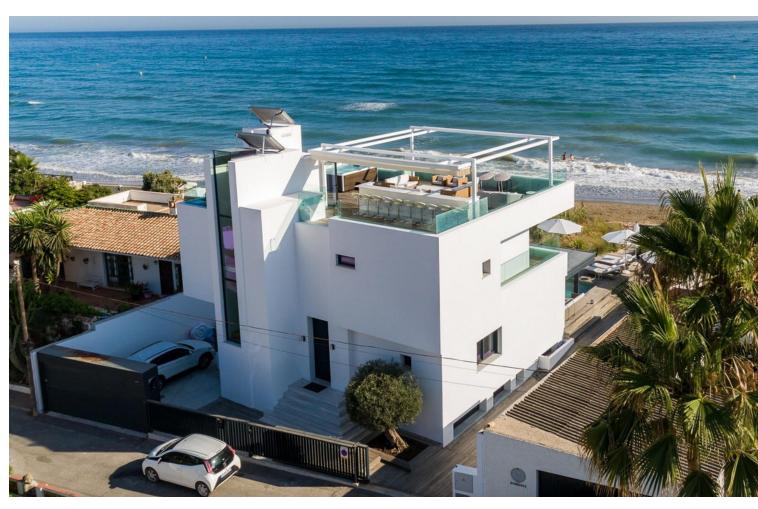

## Краткосрочная Аренда - Дом - Marbella **6.500€** / **Неделя**

www.mibgroup.es +34 661 89 71 88 info@mibgroup.es

Ref.-ID: MIBGR4895026 Marbella Дом

6

5

390 m2

820 m2

Located in the exclusive Nueva Andalucía, a five-minute drive from Puerto Banus city centre, as well as to beaches and recreational areas. This luxurious and extraordinary villa located in the area of Nueva Andalucía, with a panoramic view of the La Concha mountain and Mediterranean sea. It is only a 5-minute drive from Puerto Banus, with its beautiful beaches and great restaurants. Built on three floors, featuring a beautiful entrance that leads straight to the living room facing a private pool and spacious terrace. Adjacent presents a fully equipped kitchen with a dining area for 16 people. This kitchen also offers several refrigerators, wine cooler and ice cube machine. From the kitchen area, there is direct access to the scullery and laundry room with washing machine and tumble dryer. Next to the terrace and large heated infinity pool (Extra fee of Euro 300 for heating services), you'll find a 5-person Jacuzzi and an outstanding barbecue area. The second leisure area you can find on the second floor terrace with a partly covered bar and a big lounge area. You can even take it up another level - to the 8-person luxury Jacuzzi on the top terrace with a 360 degree view of the entire valley. The villa accommodates 7 bedrooms 6 bathrooms + 1 guess toilet, including 16 sleeps. First floor: 2 master bedrooms with access to the bar and lounge area. These spacious bedrooms consists of a king-size beds and adjoining ensuite bathroom. Ground floor: 2 bedrooms with each a king-size bed and en-suite bathrooms 1 bedroom with 2 king-size beds en-suite bathrooms 2 bedrooms with each a king-size bed and shared bathroom. Some of the bedrooms rooms have direct access to terrace and pool area. On this floor you will also find the cinema/game room with pool table and out-side gym. The parking at the main entrance can fit 4 cars. Local leisure Shopping centre, small shops, restaurants, pubs, nightclub, café, internet café, cinema, zoo, water park, amusement park, harbour, museum, church, park, market, concerts. Local activities Cycling, diving, fishing, golf, horse riding, hiking, mountaineering, paragliding, roller blading, sailing, skiing, surfing, swimming, tennis, walking, water skiing, wind surfing, bowling.