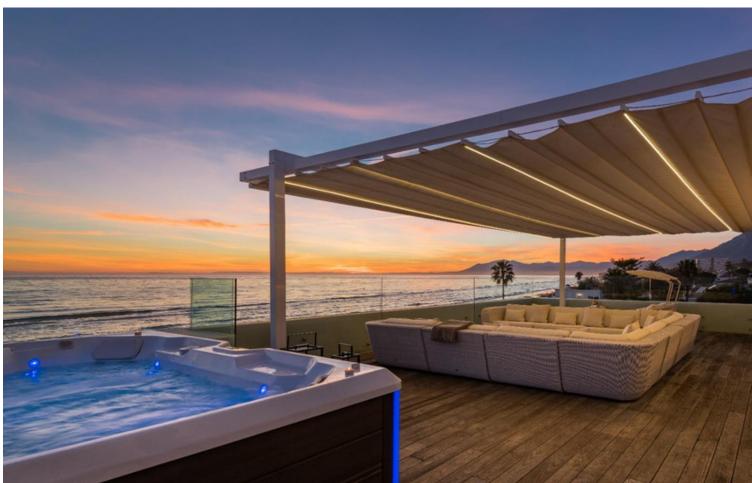

## Краткосрочная Аренда - Дом - Marbella **6.500€** / **Неделя**

www.mibgroup.es +34 661 89 71 88 info@mibgroup.es

Ref.-ID: MIBGR4895026 Marbella Дом

6

5

390 m2

820 m2

Located in the exclusive Nueva Andalucía, a five-minute drive from Puerto Banus city centre, as well as to beaches and recreational areas. This luxurious and extraordinary villa located in the area of Nueva Andalucía, with a panoramic view of the La Concha mountain and Mediterranean sea. It is only a 5-minute drive from Puerto Banus, with its beautiful beaches and great restaurants. Built on three floors, featuring a beautiful entrance that leads straight to the living room facing a private pool and spacious terrace. Adjacent presents a fully equipped kitchen with a dining area for 16 people. This kitchen also offers several refrigerators, wine cooler and ice cube machine. From the kitchen area, there is direct access to the scullery and laundry room with washing machine and tumble dryer. Next to the terrace and large heated infinity pool (Extra fee of Euro 300 for heating services), you'll find a 5-person Jacuzzi and an outstanding barbecue area. The second leisure area you can find on the second floor terrace with a partly covered bar and a big lounge area. You can even take it up another level - to the 8-person luxury Jacuzzi on the top terrace with a 360 degree view of the entire valley. The villa accommodates 7 bedrooms 6 bathrooms + 1 guess toilet, including 16 sleeps. First floor: 2 master bedrooms with access to the bar and lounge area. These spacious bedrooms consists of a king-size beds and adjoining ensuite bathroom. Ground floor: 2 bedrooms with each a king-size bed and en-suite bathrooms 1 bedroom with 2 king-size beds en-suite bathrooms 2 bedrooms with each a king-size bed and shared bathroom. Some of the bedrooms rooms have direct access to terrace and pool area. On this floor you will also find the cinema/game room with pool table and out-side gym. The parking at the main entrance can fit 4 cars. Local leisure Shopping centre, small shops, restaurants, pubs, nightclub, café, internet café, cinema, zoo, water park, amusement park, harbour, museum, church, park, market, concerts. Local activities Cycling, diving, fishing, golf, horse riding, hiking, mountaineering, paragliding, roller blading, sailing, skiing, surfing, swimming, tennis, walking, water skiing, wind surfing, bowling.