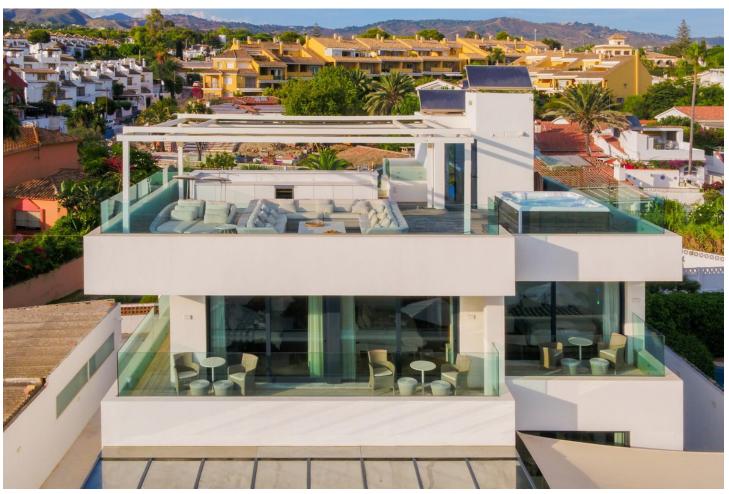

## Краткосрочная Аренда - Дом - Marbella **6.500€** / **Неделя**

www.mibgroup.es +34 661 89 71 88 info@mibgroup.es

Ref.-ID: MIBGR4895026 Marbella Дом

6

5

390 m2

820 m2

Located in the exclusive Nueva Andalucía, a five-minute drive from Puerto Banus city centre, as well as to beaches and recreational areas. This luxurious and extraordinary villa located in the area of Nueva Andalucía, with a panoramic view of the La Concha mountain and Mediterranean sea. It is only a 5-minute drive from Puerto Banus, with its beautiful beaches and great restaurants. Built on three floors, featuring a beautiful entrance that leads straight to the living room facing a private pool and spacious terrace. Adjacent presents a fully equipped kitchen with a dining area for 16 people. This kitchen also offers several refrigerators, wine cooler and ice cube machine. From the kitchen area, there is direct access to the scullery and laundry room with washing machine and tumble dryer. Next to the terrace and large heated infinity pool (Extra fee of Euro 300 for heating services), you'll find a 5-person Jacuzzi and an outstanding barbecue area. The second leisure area you can find on the second floor terrace with a partly covered bar and a big lounge area. You can even take it up another level - to the 8-person luxury Jacuzzi on the top terrace with a 360 degree view of the entire valley. The villa accommodates 7 bedrooms 6 bathrooms + 1 guess toilet, including 16 sleeps. First floor: 2 master bedrooms with access to the bar and lounge area. These spacious bedrooms consists of a king-size beds and adjoining ensuite bathroom. Ground floor: 2 bedrooms with each a king-size bed and en-suite bathrooms 1 bedroom with 2 king-size beds en-suite bathrooms 2 bedrooms with each a king-size bed and shared bathroom. Some of the bedrooms rooms have direct access to terrace and pool area. On this floor you will also find the cinema/game room with pool table and out-side gym. The parking at the main entrance can fit 4 cars. Local leisure Shopping centre, small shops, restaurants, pubs, nightclub, café, internet café, cinema, zoo, water park, amusement park, harbour, museum, church, park, market, concerts. Local activities Cycling, diving, fishing, golf, horse riding, hiking, mountaineering, paragliding, roller blading, sailing, skiing, surfing, swimming, tennis, walking, water skiing, wind surfing, bowling.