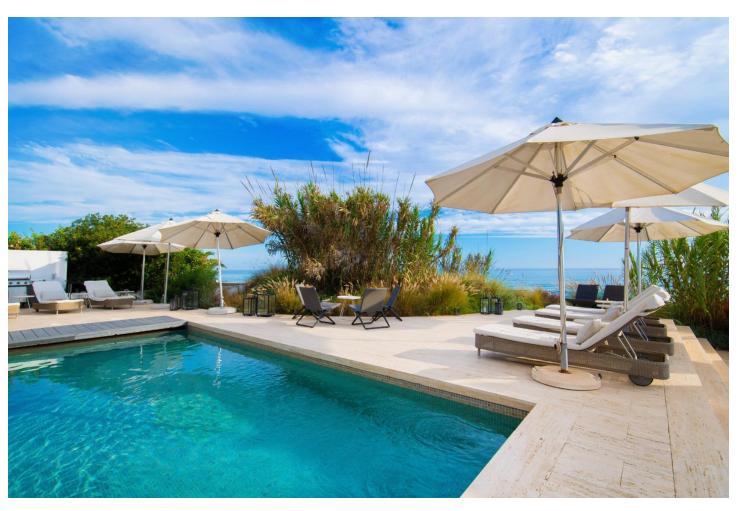

## Краткосрочная Аренда - Дом - Marbella **6.500€** / **Неделя**

www.mibgroup.es +34 661 89 71 88 info@mibgroup.es

Ref.-ID: MIBGR4895026 Marbella Дом

6

5

390 m2

820 m2

Located in the exclusive Nueva Andalucía, a five-minute drive from Puerto Banus city centre, as well as to beaches and recreational areas. This luxurious and extraordinary villa located in the area of Nueva Andalucía, with a panoramic view of the La Concha mountain and Mediterranean sea. It is only a 5-minute drive from Puerto Banus, with its beautiful beaches and great restaurants. Built on three floors, featuring a beautiful entrance that leads straight to the living room facing a private pool and spacious terrace. Adjacent presents a fully equipped kitchen with a dining area for 16 people. This kitchen also offers several refrigerators, wine cooler and ice cube machine. From the kitchen area, there is direct access to the scullery and laundry room with washing machine and tumble dryer. Next to the terrace and large heated infinity pool (Extra fee of Euro 300 for heating services), you'll find a 5-person Jacuzzi and an outstanding barbecue area. The second leisure area you can find on the second floor terrace with a partly covered bar and a big lounge area. You can even take it up another level - to the 8-person luxury Jacuzzi on the top terrace with a 360 degree view of the entire valley. The villa accommodates 7 bedrooms 6 bathrooms + 1 guess toilet, including 16 sleeps. First floor: 2 master bedrooms with access to the bar and lounge area. These spacious bedrooms consists of a king-size beds and adjoining ensuite bathroom. Ground floor: 2 bedrooms with each a king-size bed and en-suite bathrooms 1 bedroom with 2 king-size beds en-suite bathrooms 2 bedrooms with each a king-size bed and shared bathroom. Some of the bedrooms rooms have direct access to terrace and pool area. On this floor you will also find the cinema/game room with pool table and out-side gym. The parking at the main entrance can fit 4 cars. Local leisure Shopping centre, small shops, restaurants, pubs, nightclub, café, internet café, cinema, zoo, water park, amusement park, harbour, museum, church, park, market, concerts. Local activities Cycling, diving, fishing, golf, horse riding, hiking, mountaineering, paragliding, roller blading, sailing, skiing, surfing, swimming, tennis, walking, water skiing, wind surfing, bowling.