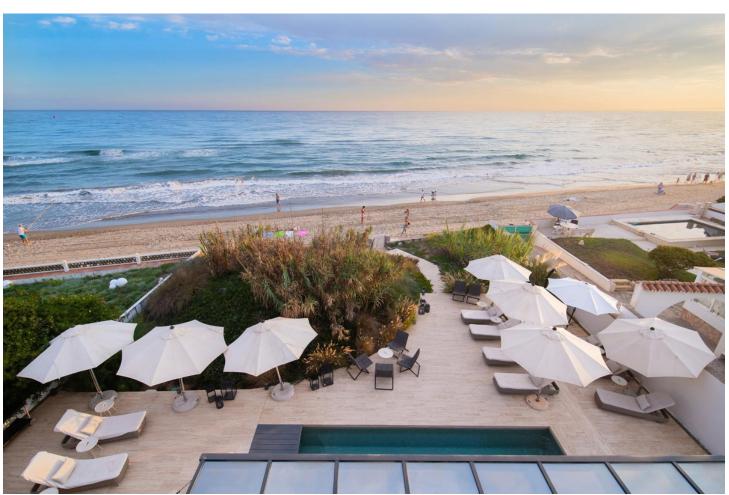

## Краткосрочная Аренда - Дом - Marbella **6.500€** / **Неделя**

www.mibgroup.es +34 661 89 71 88 info@mibgroup.es

Ref.-ID: MIBGR4895026 Marbella Дом

6

5

390 m2

820 m2

Located in the exclusive Nueva Andalucía, a five-minute drive from Puerto Banus city centre, as well as to beaches and recreational areas. This luxurious and extraordinary villa located in the area of Nueva Andalucía, with a panoramic view of the La Concha mountain and Mediterranean sea. It is only a 5-minute drive from Puerto Banus, with its beautiful beaches and great restaurants. Built on three floors, featuring a beautiful entrance that leads straight to the living room facing a private pool and spacious terrace. Adjacent presents a fully equipped kitchen with a dining area for 16 people. This kitchen also offers several refrigerators, wine cooler and ice cube machine. From the kitchen area, there is direct access to the scullery and laundry room with washing machine and tumble dryer. Next to the terrace and large heated infinity pool (Extra fee of Euro 300 for heating services), you'll find a 5-person Jacuzzi and an outstanding barbecue area. The second leisure area you can find on the second floor terrace with a partly covered bar and a big lounge area. You can even take it up another level - to the 8-person luxury Jacuzzi on the top terrace with a 360 degree view of the entire valley. The villa accommodates 7 bedrooms 6 bathrooms + 1 guess toilet, including 16 sleeps. First floor: 2 master bedrooms with access to the bar and lounge area. These spacious bedrooms consists of a king-size beds and adjoining ensuite bathroom. Ground floor: 2 bedrooms with each a king-size bed and en-suite bathrooms 1 bedroom with 2 king-size beds en-suite bathrooms 2 bedrooms with each a king-size bed and shared bathroom. Some of the bedrooms rooms have direct access to terrace and pool area. On this floor you will also find the cinema/game room with pool table and out-side gym. The parking at the main entrance can fit 4 cars. Local leisure Shopping centre, small shops, restaurants, pubs, nightclub, café, internet café, cinema, zoo, water park, amusement park, harbour, museum, church, park, market, concerts. Local activities Cycling, diving, fishing, golf, horse riding, hiking, mountaineering, paragliding, roller blading, sailing, skiing, surfing, swimming, tennis, walking, water skiing, wind surfing, bowling.