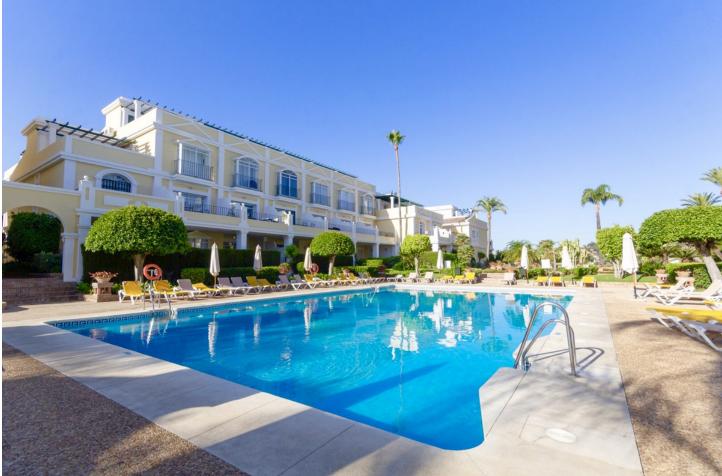

**h** 

2

SPACIOUS 2 BED TOWNHOUSE WITH PRIVATE GARDEN, ALOHA GARDENS - WALKING DISTANCE TO THE SHOPS, BARS & RESTAURANTS OF ALOHA, NUEVA ANDALUCIA. Available from December 2021 (but it can be viewed now). Fantastic spacious townhouse in the highly desirable area of Aloha, close to all amenities. The house comprises: Ground level - Modernised kitchen, spacious living room leading out to a terrace and private garden, guest toilet. Upstairs - 2 bedrooms with family bathroom. The master bedroom has its own private terrace with fantastic views of the sea & La Concha mountain. There is a spiral staircase leading up to a large solarium to enjoy year-round sunshine and fantastic panoramic views. The urbanisation is fully gated with 24 hour security. There are 3 swimming pools in total, with an indoor heated swimming pool for in the winter months Underground parking for 1 car included. If you like to be at the centre of action, Aloha Gardens is very well located. Located at the centre of Nueva Andalucia within a few minutes walk there are numerous amenities available including shops, bars and restaurants such as el Jardin, Living Room, Bollywood indian restaurant, Tuk Tuk thai asian fusion to name a few. For golfers you are within minutes drive of some of the most well known golf courses in Marbella such as Aloha, Los Naranjos and Las Brisas. The urbanisation is also close to Puerto Banus which is just a few minutes drive away, as are the beaches.

Расположение Урбанизация

**ВИД** ✔ Горы ✔ Панорамный

**Сад** ✓ Приватный Состояние У Отличное

Особенности Встроенные шкафы Солярий

меры безопасности Огражденный комплекс Охрана 24 часа Сейф **бассейн** У Общий