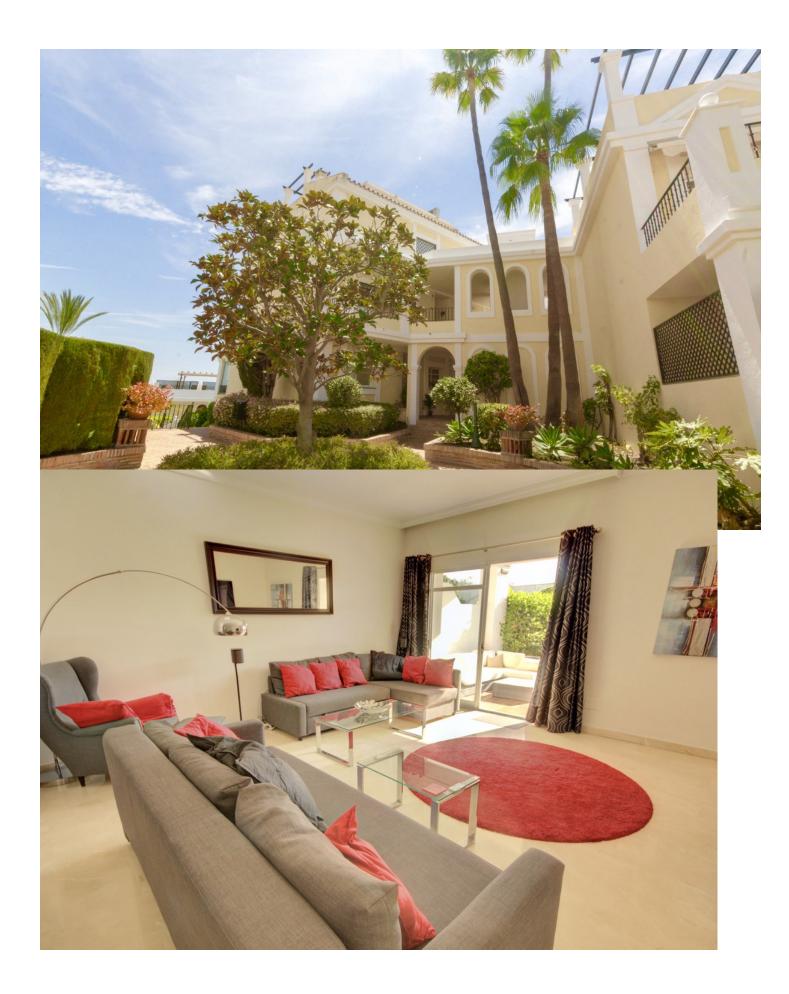

**h** 

2

SPACIOUS 2 BED TOWNHOUSE WITH PRIVATE GARDEN, ALOHA GARDENS - WALKING DISTANCE TO THE SHOPS, BARS & RESTAURANTS OF ALOHA, NUEVA ANDALUCIA. Available from December 2021 (but it can be viewed now). Fantastic spacious townhouse in the highly desirable area of Aloha, close to all amenities. The house comprises: Ground level - Modernised kitchen, spacious living room leading out to a terrace and private garden, guest toilet. Upstairs - 2 bedrooms with family bathroom. The master bedroom has its own private terrace with fantastic views of the sea & La Concha mountain. There is a spiral staircase leading up to a large solarium to enjoy year-round sunshine and fantastic panoramic views. The urbanisation is fully gated with 24 hour security. There are 3 swimming pools in total, with an indoor heated swimming pool for in the winter months Underground parking for 1 car included. If you like to be at the centre of action, Aloha Gardens is very well located. Located at the centre of Nueva Andalucia within a few minutes walk there are numerous amenities available including shops, bars and restaurants such as el Jardin, Living Room, Bollywood indian restaurant, Tuk Tuk thai asian fusion to name a few. For golfers you are within minutes drive of some of the most well known golf courses in Marbella such as Aloha, Los Naranjos and Las Brisas. The urbanisation is also close to Puerto Banus which is just a few minutes drive away, as are the beaches.