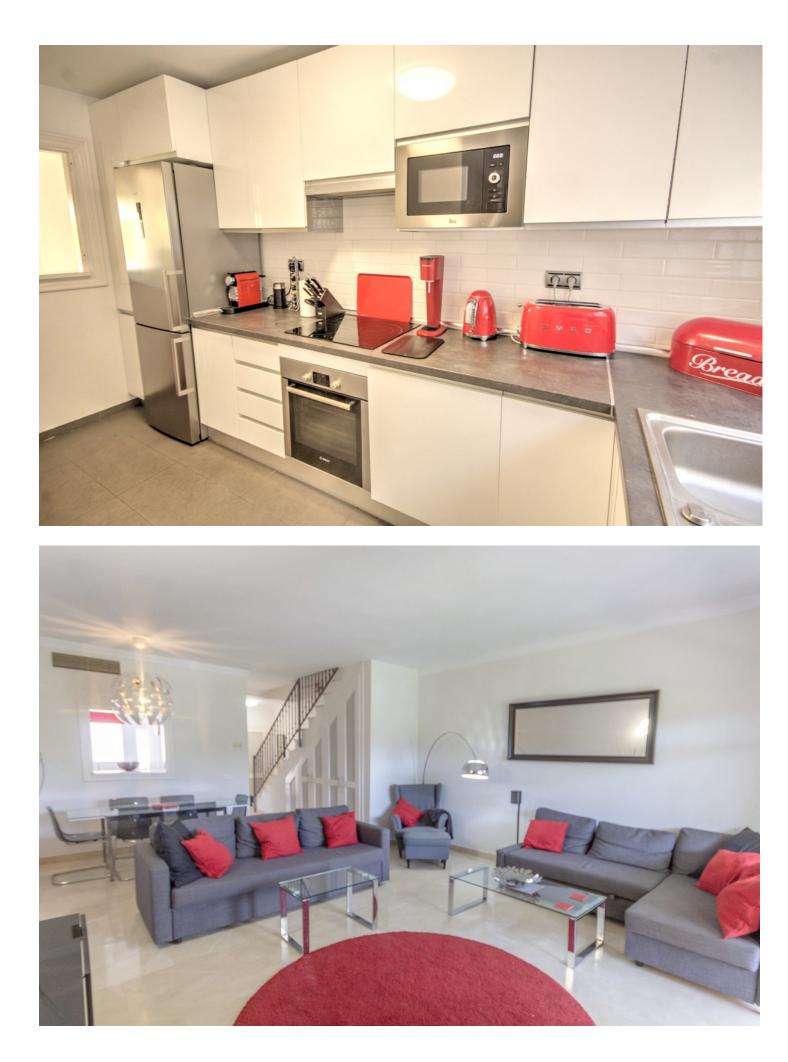

**h** 

2

SPACIOUS 2 BED TOWNHOUSE WITH PRIVATE GARDEN, ALOHA GARDENS - WALKING DISTANCE TO THE SHOPS, BARS & RESTAURANTS OF ALOHA, NUEVA ANDALUCIA. Available from December 2021 (but it can be viewed now). Fantastic spacious townhouse in the highly desirable area of Aloha, close to all amenities. The house comprises: Ground level - Modernised kitchen, spacious living room leading out to a terrace and private garden, guest toilet. Upstairs - 2 bedrooms with family bathroom. The master bedroom has its own private terrace with fantastic views of the sea & La Concha mountain. There is a spiral staircase leading up to a large solarium to enjoy year-round sunshine and fantastic panoramic views. The urbanisation is fully gated with 24 hour security. There are 3 swimming pools in total, with an indoor heated swimming pool for in the winter months Underground parking for 1 car included. If you like to be at the centre of action, Aloha Gardens is very well located. Located at the centre of Nueva Andalucia within a few minutes walk there are numerous amenities available including shops, bars and restaurants such as el Jardin, Living Room, Bollywood indian restaurant, Tuk Tuk thai asian fusion to name a few. For golfers you are within minutes drive of some of the most well known golf courses in Marbella such as Aloha, Los Naranjos and Las Brisas. The urbanisation is also close to Puerto Banus which is just a few minutes drive away, as are the beaches.

Мебель ✔ Полностью меблированный

еблированный УПол

Парковка ✓ Подземная Климат-контроль Кондиционер Кондиционер холодного воздуха Кухня

✔ Полностью оборудованная