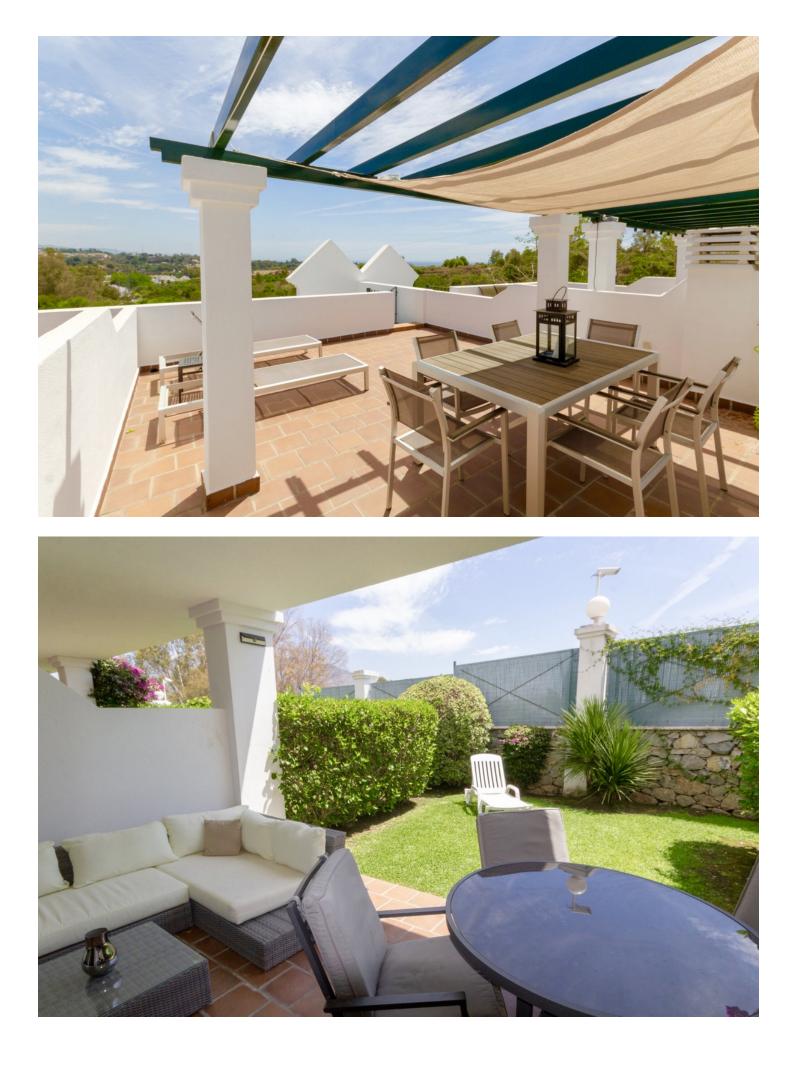

**h** 

2

SPACIOUS 2 BED TOWNHOUSE WITH PRIVATE GARDEN, ALOHA GARDENS - WALKING DISTANCE TO THE SHOPS, BARS & RESTAURANTS OF ALOHA, NUEVA ANDALUCIA. Available from December 2021 (but it can be viewed now). Fantastic spacious townhouse in the highly desirable area of Aloha, close to all amenities. The house comprises: Ground level - Modernised kitchen, spacious living room leading out to a terrace and private garden, guest toilet. Upstairs - 2 bedrooms with family bathroom. The master bedroom has its own private terrace with fantastic views of the sea & La Concha mountain. There is a spiral staircase leading up to a large solarium to enjoy year-round sunshine and fantastic panoramic views. The urbanisation is fully gated with 24 hour security. There are 3 swimming pools in total, with an indoor heated swimming pool for in the winter months Underground parking for 1 car included. If you like to be at the centre of action, Aloha Gardens is very well located. Located at the centre of Nueva Andalucia within a few minutes walk there are numerous amenities available including shops, bars and restaurants such as el Jardin, Living Room, Bollywood indian restaurant, Tuk Tuk thai asian fusion to name a few. For golfers you are within minutes drive of some of the most well known golf courses in Marbella such as Aloha, Los Naranjos and Las Brisas. The urbanisation is also close to Puerto Banus which is just a few minutes drive away, as are the beaches.