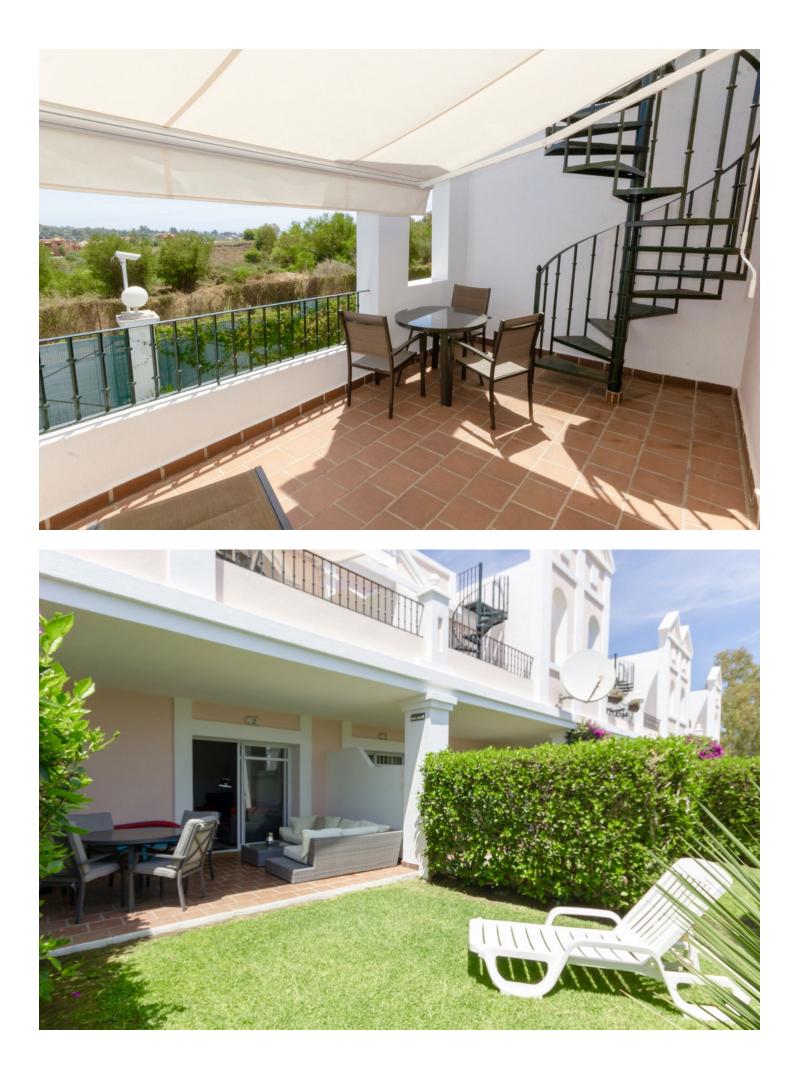

**h** 

2

SPACIOUS 2 BED TOWNHOUSE WITH PRIVATE GARDEN, ALOHA GARDENS - WALKING DISTANCE TO THE SHOPS, BARS & RESTAURANTS OF ALOHA, NUEVA ANDALUCIA. Available from December 2021 (but it can be viewed now). Fantastic spacious townhouse in the highly desirable area of Aloha, close to all amenities. The house comprises: Ground level - Modernised kitchen, spacious living room leading out to a terrace and private garden, guest toilet. Upstairs - 2 bedrooms with family bathroom. The master bedroom has its own private terrace with fantastic views of the sea & La Concha mountain. There is a spiral staircase leading up to a large solarium to enjoy year-round sunshine and fantastic panoramic views. The urbanisation is fully gated with 24 hour security. There are 3 swimming pools in total, with an indoor heated swimming pool for in the winter months Underground parking for 1 car included. If you like to be at the centre of action, Aloha Gardens is very well located. Located at the centre of Nueva Andalucia within a few minutes walk there are numerous amenities available including shops, bars and restaurants such as el Jardin, Living Room, Bollywood indian restaurant, Tuk Tuk thai asian fusion to name a few. For golfers you are within minutes drive of some of the most well known golf courses in Marbella such as Aloha, Los Naranjos and Las Brisas. The urbanisation is also close to Puerto Banus which is just a few minutes drive away, as are the beaches.