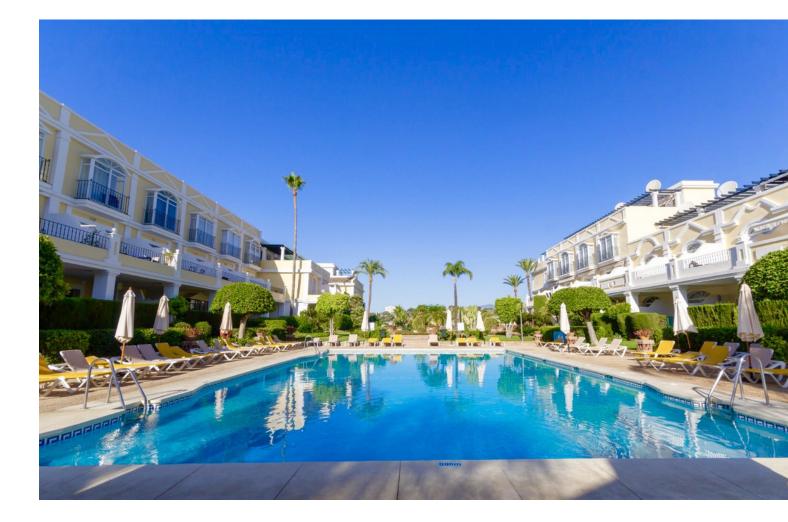

**h** 

2

SPACIOUS 2 BED TOWNHOUSE WITH PRIVATE GARDEN, ALOHA GARDENS - WALKING DISTANCE TO THE SHOPS, BARS & RESTAURANTS OF ALOHA, NUEVA ANDALUCIA. Available from December 2021 (but it can be viewed now). Fantastic spacious townhouse in the highly desirable area of Aloha, close to all amenities. The house comprises: Ground level - Modernised kitchen, spacious living room leading out to a terrace and private garden, guest toilet. Upstairs - 2 bedrooms with family bathroom. The master bedroom has its own private terrace with fantastic views of the sea & La Concha mountain. There is a spiral staircase leading up to a large solarium to enjoy year-round sunshine and fantastic panoramic views. The urbanisation is fully gated with 24 hour security. There are 3 swimming pools in total, with an indoor heated swimming pool for in the winter months Underground parking for 1 car included. If you like to be at the centre of action, Aloha Gardens is very well located. Located at the centre of Nueva Andalucia within a few minutes walk there are numerous amenities available including shops, bars and restaurants such as el Jardin, Living Room, Bollywood indian restaurant, Tuk Tuk thai asian fusion to name a few. For golfers you are within minutes drive of some of the most well known golf courses in Marbella such as Aloha, Los Naranjos and Las Brisas. The urbanisation is also close to Puerto Banus which is just a few minutes drive away, as are the beaches.

Расположение Урбанизация

**ВИД** ✔ Горы ✔ Панорамный

**Сад** ✓ Приватный Состояние У Отличное

Особенности Встроенные шкафы Солярий

меры безопасности Огражденный комплекс Охрана 24 часа Сейф **бассейн** У Общий