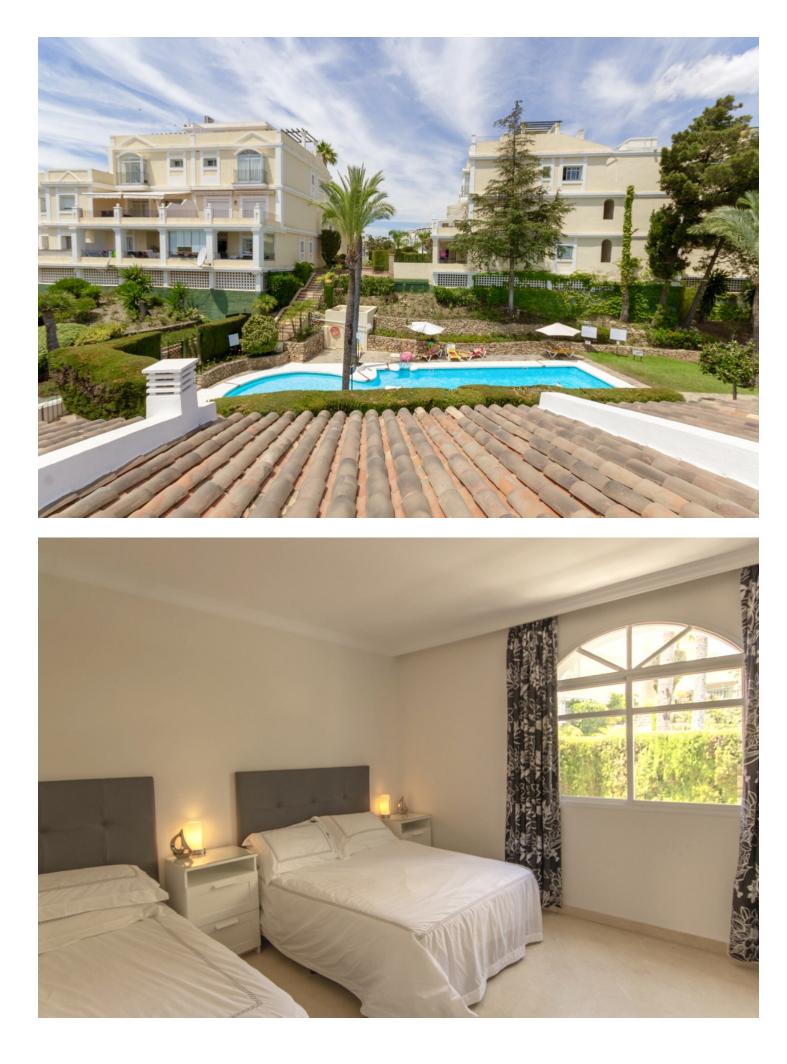

**h** 

2

SPACIOUS 2 BED TOWNHOUSE WITH PRIVATE GARDEN, ALOHA GARDENS - WALKING DISTANCE TO THE SHOPS, BARS & RESTAURANTS OF ALOHA, NUEVA ANDALUCIA. Available from December 2021 (but it can be viewed now). Fantastic spacious townhouse in the highly desirable area of Aloha, close to all amenities. The house comprises: Ground level - Modernised kitchen, spacious living room leading out to a terrace and private garden, guest toilet. Upstairs - 2 bedrooms with family bathroom. The master bedroom has its own private terrace with fantastic views of the sea & La Concha mountain. There is a spiral staircase leading up to a large solarium to enjoy year-round sunshine and fantastic panoramic views. The urbanisation is fully gated with 24 hour security. There are 3 swimming pools in total, with an indoor heated swimming pool for in the winter months Underground parking for 1 car included. If you like to be at the centre of action, Aloha Gardens is very well located. Located at the centre of Nueva Andalucia within a few minutes walk there are numerous amenities available including shops, bars and restaurants such as el Jardin, Living Room, Bollywood indian restaurant, Tuk Tuk thai asian fusion to name a few. For golfers you are within minutes drive of some of the most well known golf courses in Marbella such as Aloha, Los Naranjos and Las Brisas. The urbanisation is also close to Puerto Banus which is just a few minutes drive away, as are the beaches.