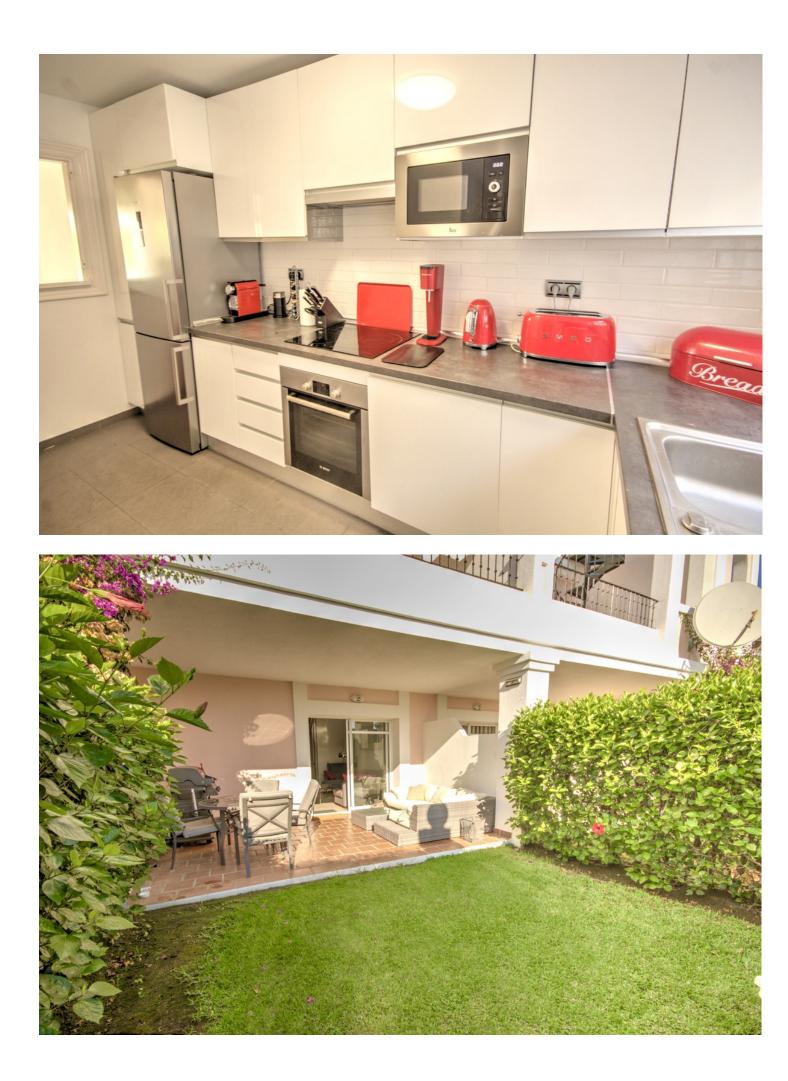

**h** 

2

SPACIOUS 2 BED TOWNHOUSE WITH PRIVATE GARDEN, ALOHA GARDENS - WALKING DISTANCE TO THE SHOPS, BARS & RESTAURANTS OF ALOHA, NUEVA ANDALUCIA. Available from December 2021 (but it can be viewed now). Fantastic spacious townhouse in the highly desirable area of Aloha, close to all amenities. The house comprises: Ground level - Modernised kitchen, spacious living room leading out to a terrace and private garden, guest toilet. Upstairs - 2 bedrooms with family bathroom. The master bedroom has its own private terrace with fantastic views of the sea & La Concha mountain. There is a spiral staircase leading up to a large solarium to enjoy year-round sunshine and fantastic panoramic views. The urbanisation is fully gated with 24 hour security. There are 3 swimming pools in total, with an indoor heated swimming pool for in the winter months Underground parking for 1 car included. If you like to be at the centre of action, Aloha Gardens is very well located. Located at the centre of Nueva Andalucia within a few minutes walk there are numerous amenities available including shops, bars and restaurants such as el Jardin, Living Room, Bollywood indian restaurant, Tuk Tuk thai asian fusion to name a few. For golfers you are within minutes drive of some of the most well known golf courses in Marbella such as Aloha, Los Naranjos and Las Brisas. The urbanisation is also close to Puerto Banus which is just a few minutes drive away, as are the beaches.