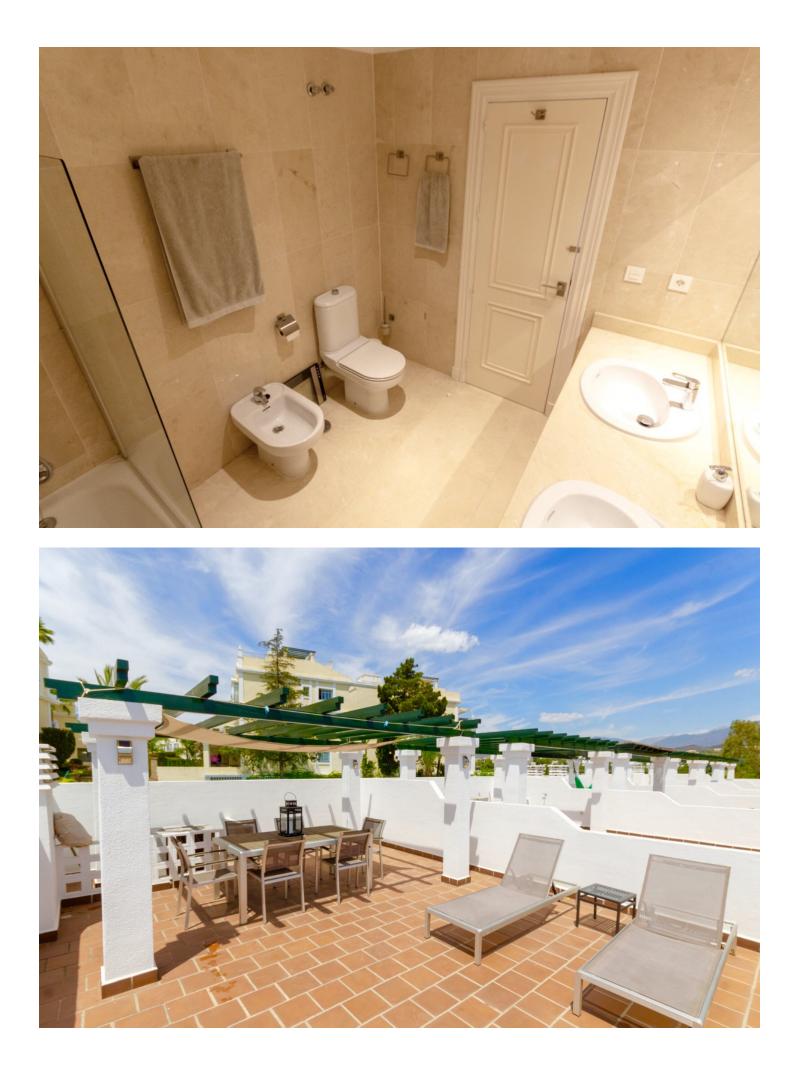

**h** 

2

SPACIOUS 2 BED TOWNHOUSE WITH PRIVATE GARDEN, ALOHA GARDENS - WALKING DISTANCE TO THE SHOPS, BARS & RESTAURANTS OF ALOHA, NUEVA ANDALUCIA. Available from December 2021 (but it can be viewed now). Fantastic spacious townhouse in the highly desirable area of Aloha, close to all amenities. The house comprises: Ground level - Modernised kitchen, spacious living room leading out to a terrace and private garden, guest toilet. Upstairs - 2 bedrooms with family bathroom. The master bedroom has its own private terrace with fantastic views of the sea & La Concha mountain. There is a spiral staircase leading up to a large solarium to enjoy year-round sunshine and fantastic panoramic views. The urbanisation is fully gated with 24 hour security. There are 3 swimming pools in total, with an indoor heated swimming pool for in the winter months Underground parking for 1 car included. If you like to be at the centre of action, Aloha Gardens is very well located. Located at the centre of Nueva Andalucia within a few minutes walk there are numerous amenities available including shops, bars and restaurants such as el Jardin, Living Room, Bollywood indian restaurant, Tuk Tuk thai asian fusion to name a few. For golfers you are within minutes drive of some of the most well known golf courses in Marbella such as Aloha, Los Naranjos and Las Brisas. The urbanisation is also close to Puerto Banus which is just a few minutes drive away, as are the beaches.