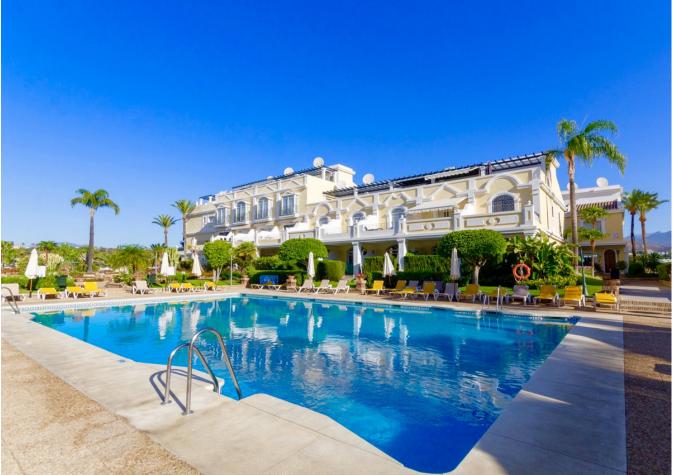

**h** 

2

SPACIOUS 2 BED TOWNHOUSE WITH PRIVATE GARDEN, ALOHA GARDENS - WALKING DISTANCE TO THE SHOPS, BARS & RESTAURANTS OF ALOHA, NUEVA ANDALUCIA. Available from December 2021 (but it can be viewed now). Fantastic spacious townhouse in the highly desirable area of Aloha, close to all amenities. The house comprises: Ground level - Modernised kitchen, spacious living room leading out to a terrace and private garden, guest toilet. Upstairs - 2 bedrooms with family bathroom. The master bedroom has its own private terrace with fantastic views of the sea & La Concha mountain. There is a spiral staircase leading up to a large solarium to enjoy year-round sunshine and fantastic panoramic views. The urbanisation is fully gated with 24 hour security. There are 3 swimming pools in total, with an indoor heated swimming pool for in the winter months Underground parking for 1 car included. If you like to be at the centre of action, Aloha Gardens is very well located. Located at the centre of Nueva Andalucia within a few minutes walk there are numerous amenities available including shops, bars and restaurants such as el Jardin, Living Room, Bollywood indian restaurant, Tuk Tuk thai asian fusion to name a few. For golfers you are within minutes drive of some of the most well known golf courses in Marbella such as Aloha, Los Naranjos and Las Brisas. The urbanisation is also close to Puerto Banus which is just a few minutes drive away, as are the beaches.

Расположение Урбанизация

**ВИД** ✔ Горы ✔ Панорамный

**Сад** ✓ Приватный Состояние У Отличное

Особенности Встроенные шкафы Солярий

меры безопасности Огражденный комплекс Охрана 24 часа Сейф **бассейн** У Общий