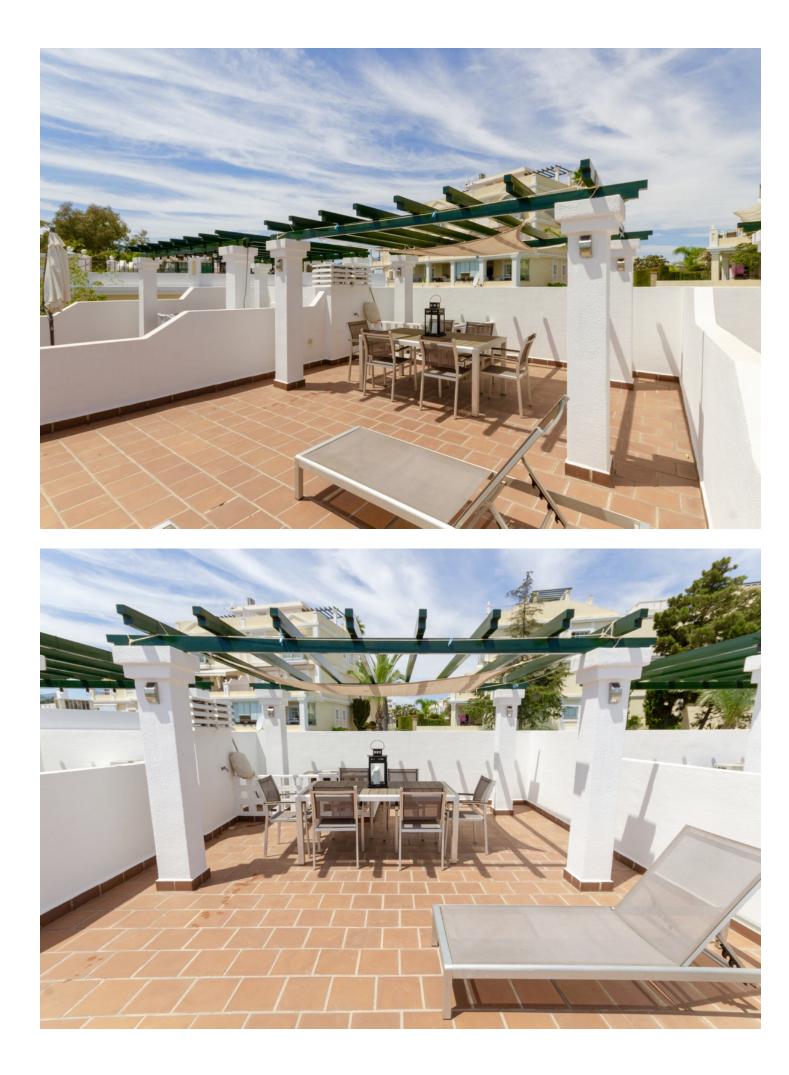

**h** 

2

SPACIOUS 2 BED TOWNHOUSE WITH PRIVATE GARDEN, ALOHA GARDENS - WALKING DISTANCE TO THE SHOPS, BARS & RESTAURANTS OF ALOHA, NUEVA ANDALUCIA. Available from December 2021 (but it can be viewed now). Fantastic spacious townhouse in the highly desirable area of Aloha, close to all amenities. The house comprises: Ground level - Modernised kitchen, spacious living room leading out to a terrace and private garden, guest toilet. Upstairs - 2 bedrooms with family bathroom. The master bedroom has its own private terrace with fantastic views of the sea & La Concha mountain. There is a spiral staircase leading up to a large solarium to enjoy year-round sunshine and fantastic panoramic views. The urbanisation is fully gated with 24 hour security. There are 3 swimming pools in total, with an indoor heated swimming pool for in the winter months Underground parking for 1 car included. If you like to be at the centre of action, Aloha Gardens is very well located. Located at the centre of Nueva Andalucia within a few minutes walk there are numerous amenities available including shops, bars and restaurants such as el Jardin, Living Room, Bollywood indian restaurant, Tuk Tuk thai asian fusion to name a few. For golfers you are within minutes drive of some of the most well known golf courses in Marbella such as Aloha, Los Naranjos and Las Brisas. The urbanisation is also close to Puerto Banus which is just a few minutes drive away, as are the beaches.