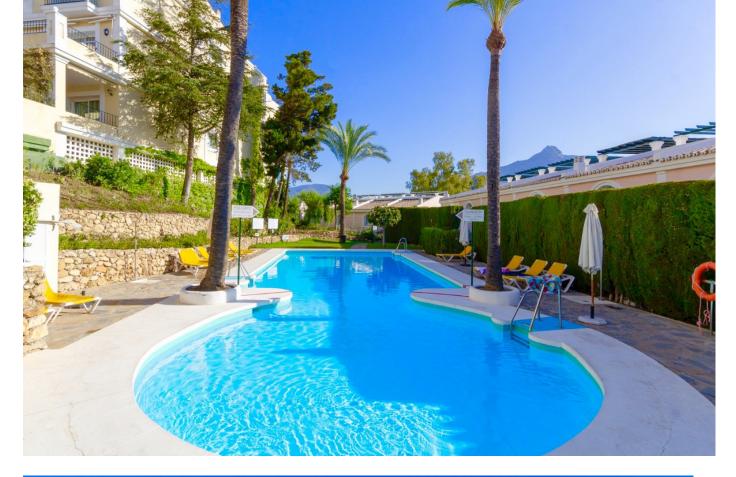

**h** 

2

SPACIOUS 2 BED TOWNHOUSE WITH PRIVATE GARDEN, ALOHA GARDENS - WALKING DISTANCE TO THE SHOPS, BARS & RESTAURANTS OF ALOHA, NUEVA ANDALUCIA. Available from December 2021 (but it can be viewed now). Fantastic spacious townhouse in the highly desirable area of Aloha, close to all amenities. The house comprises: Ground level - Modernised kitchen, spacious living room leading out to a terrace and private garden, guest toilet. Upstairs - 2 bedrooms with family bathroom. The master bedroom has its own private terrace with fantastic views of the sea & La Concha mountain. There is a spiral staircase leading up to a large solarium to enjoy year-round sunshine and fantastic panoramic views. The urbanisation is fully gated with 24 hour security. There are 3 swimming pools in total, with an indoor heated swimming pool for in the winter months Underground parking for 1 car included. If you like to be at the centre of action, Aloha Gardens is very well located. Located at the centre of Nueva Andalucia within a few minutes walk there are numerous amenities available including shops, bars and restaurants such as el Jardin, Living Room, Bollywood indian restaurant, Tuk Tuk thai asian fusion to name a few. For golfers you are within minutes drive of some of the most well known golf courses in Marbella such as Aloha, Los Naranjos and Las Brisas. The urbanisation is also close to Puerto Banus which is just a few minutes drive away, as are the beaches.

Расположение Урбанизация

**ВИД** ✔ Горы ✔ Панорамный

**Сад** ✓ Приватный Состояние У Отличное

Особенности Встроенные шкафы Солярий

меры безопасности Огражденный комплекс Охрана 24 часа Сейф **бассейн** У Общий