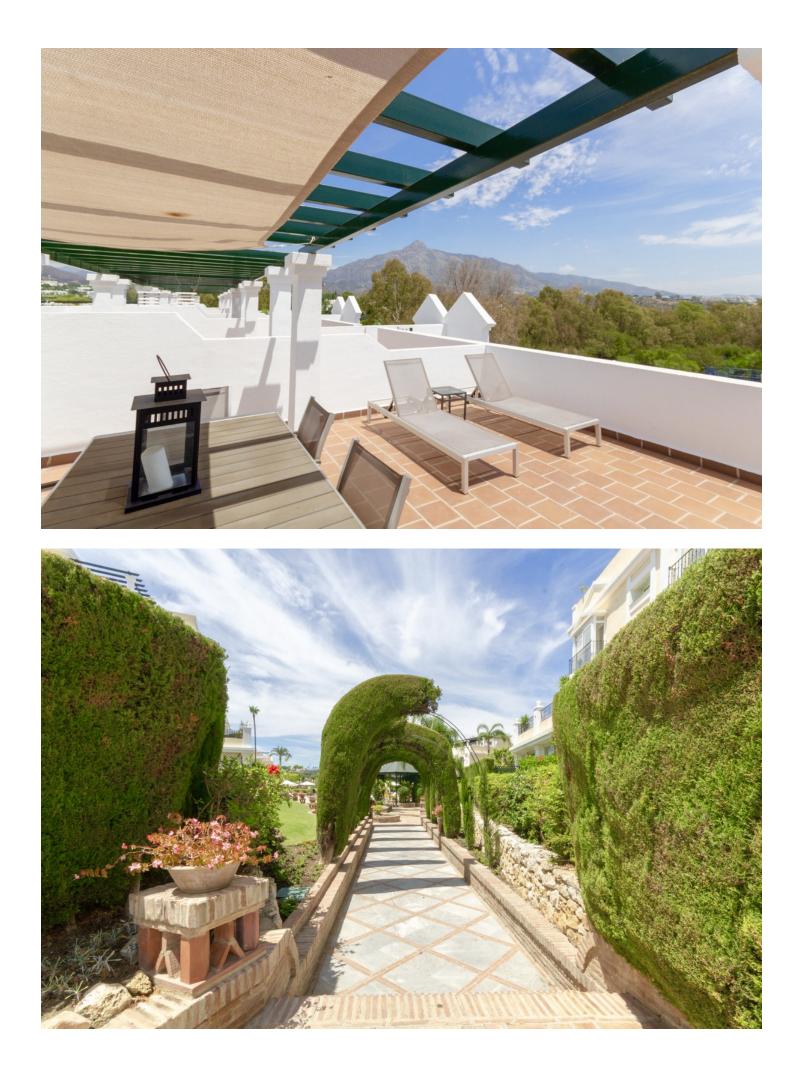

**h** 

2

SPACIOUS 2 BED TOWNHOUSE WITH PRIVATE GARDEN, ALOHA GARDENS - WALKING DISTANCE TO THE SHOPS, BARS & RESTAURANTS OF ALOHA, NUEVA ANDALUCIA. Available from December 2021 (but it can be viewed now). Fantastic spacious townhouse in the highly desirable area of Aloha, close to all amenities. The house comprises: Ground level - Modernised kitchen, spacious living room leading out to a terrace and private garden, guest toilet. Upstairs - 2 bedrooms with family bathroom. The master bedroom has its own private terrace with fantastic views of the sea & La Concha mountain. There is a spiral staircase leading up to a large solarium to enjoy year-round sunshine and fantastic panoramic views. The urbanisation is fully gated with 24 hour security. There are 3 swimming pools in total, with an indoor heated swimming pool for in the winter months Underground parking for 1 car included. If you like to be at the centre of action, Aloha Gardens is very well located. Located at the centre of Nueva Andalucia within a few minutes walk there are numerous amenities available including shops, bars and restaurants such as el Jardin, Living Room, Bollywood indian restaurant, Tuk Tuk thai asian fusion to name a few. For golfers you are within minutes drive of some of the most well known golf courses in Marbella such as Aloha, Los Naranjos and Las Brisas. The urbanisation is also close to Puerto Banus which is just a few minutes drive away, as are the beaches.