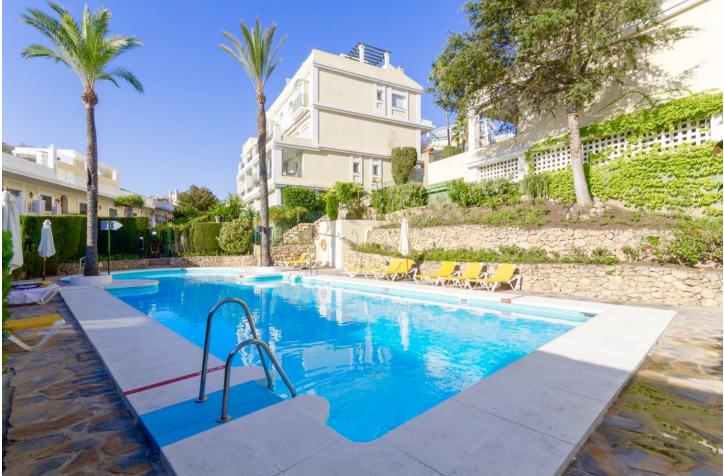

**h** 

2

SPACIOUS 2 BED TOWNHOUSE WITH PRIVATE GARDEN, ALOHA GARDENS - WALKING DISTANCE TO THE SHOPS, BARS & RESTAURANTS OF ALOHA, NUEVA ANDALUCIA. Available from December 2021 (but it can be viewed now). Fantastic spacious townhouse in the highly desirable area of Aloha, close to all amenities. The house comprises: Ground level - Modernised kitchen, spacious living room leading out to a terrace and private garden, guest toilet. Upstairs - 2 bedrooms with family bathroom. The master bedroom has its own private terrace with fantastic views of the sea & La Concha mountain. There is a spiral staircase leading up to a large solarium to enjoy year-round sunshine and fantastic panoramic views. The urbanisation is fully gated with 24 hour security. There are 3 swimming pools in total, with an indoor heated swimming pool for in the winter months Underground parking for 1 car included. If you like to be at the centre of action, Aloha Gardens is very well located. Located at the centre of Nueva Andalucia within a few minutes walk there are numerous amenities available including shops, bars and restaurants such as el Jardin, Living Room, Bollywood indian restaurant, Tuk Tuk thai asian fusion to name a few. For golfers you are within minutes drive of some of the most well known golf courses in Marbella such as Aloha, Los Naranjos and Las Brisas. The urbanisation is also close to Puerto Banus which is just a few minutes drive away, as are the beaches.

Расположение Урбанизация

**ВИД** ✔ Горы ✔ Панорамный

**Сад** ✓ Приватный Состояние У Отличное

Особенности Встроенные шкафы Солярий

меры безопасности Огражденный комплекс Охрана 24 часа Сейф **бассейн** У Общий