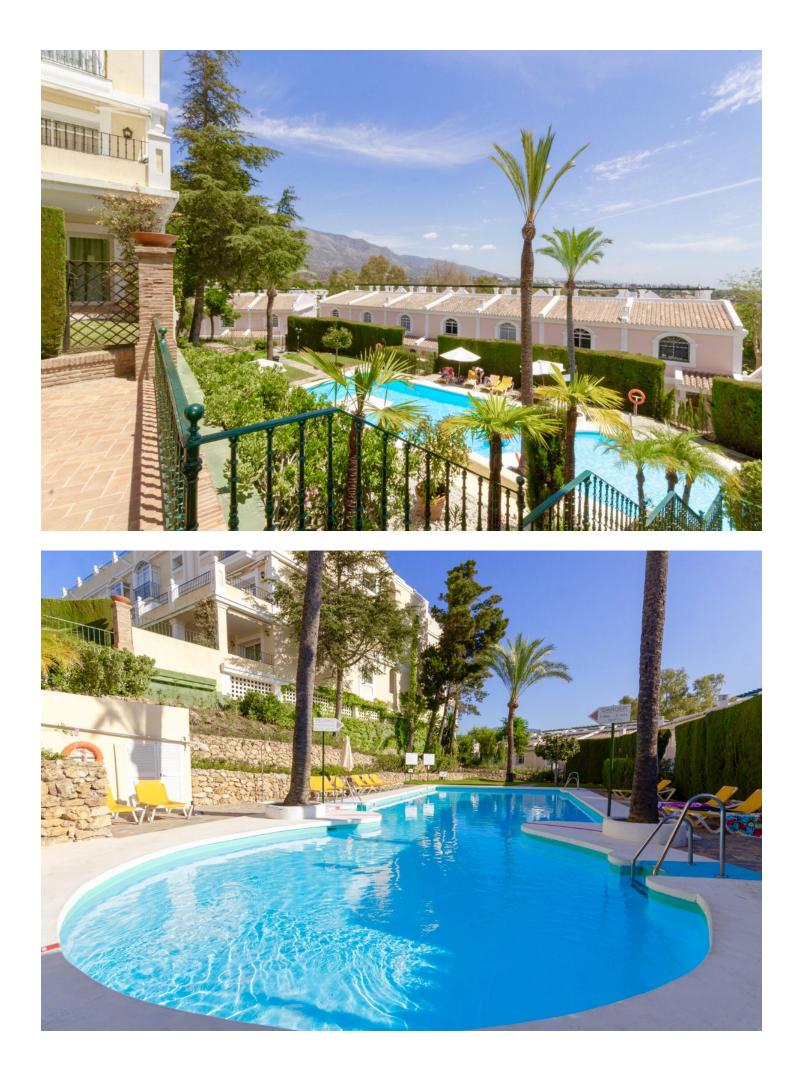

**h** 

2

SPACIOUS 2 BED TOWNHOUSE WITH PRIVATE GARDEN, ALOHA GARDENS - WALKING DISTANCE TO THE SHOPS, BARS & RESTAURANTS OF ALOHA, NUEVA ANDALUCIA. Available from December 2021 (but it can be viewed now). Fantastic spacious townhouse in the highly desirable area of Aloha, close to all amenities. The house comprises: Ground level - Modernised kitchen, spacious living room leading out to a terrace and private garden, guest toilet. Upstairs - 2 bedrooms with family bathroom. The master bedroom has its own private terrace with fantastic views of the sea & La Concha mountain. There is a spiral staircase leading up to a large solarium to enjoy year-round sunshine and fantastic panoramic views. The urbanisation is fully gated with 24 hour security. There are 3 swimming pools in total, with an indoor heated swimming pool for in the winter months Underground parking for 1 car included. If you like to be at the centre of action, Aloha Gardens is very well located. Located at the centre of Nueva Andalucia within a few minutes walk there are numerous amenities available including shops, bars and restaurants such as el Jardin, Living Room, Bollywood indian restaurant, Tuk Tuk thai asian fusion to name a few. For golfers you are within minutes drive of some of the most well known golf courses in Marbella such as Aloha, Los Naranjos and Las Brisas. The urbanisation is also close to Puerto Banus which is just a few minutes drive away, as are the beaches.

Расположение Урбанизация

**ВИД** ✔ Горы ✔ Панорамный

**Сад** ✓ Приватный Состояние У Отличное

Особенности Встроенные шкафы Солярий

меры безопасности Огражденный комплекс Охрана 24 часа Сейф **бассейн** У Общий