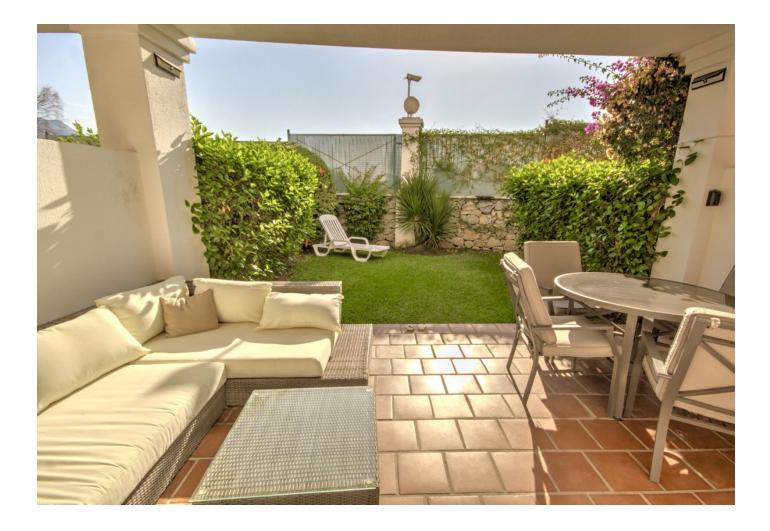

**h** 

2

SPACIOUS 2 BED TOWNHOUSE WITH PRIVATE GARDEN, ALOHA GARDENS - WALKING DISTANCE TO THE SHOPS, BARS & RESTAURANTS OF ALOHA, NUEVA ANDALUCIA. Available from December 2021 (but it can be viewed now). Fantastic spacious townhouse in the highly desirable area of Aloha, close to all amenities. The house comprises: Ground level - Modernised kitchen, spacious living room leading out to a terrace and private garden, guest toilet. Upstairs - 2 bedrooms with family bathroom. The master bedroom has its own private terrace with fantastic views of the sea & La Concha mountain. There is a spiral staircase leading up to a large solarium to enjoy year-round sunshine and fantastic panoramic views. The urbanisation is fully gated with 24 hour security. There are 3 swimming pools in total, with an indoor heated swimming pool for in the winter months Underground parking for 1 car included. If you like to be at the centre of action, Aloha Gardens is very well located. Located at the centre of Nueva Andalucia within a few minutes walk there are numerous amenities available including shops, bars and restaurants such as el Jardin, Living Room, Bollywood indian restaurant, Tuk Tuk thai asian fusion to name a few. For golfers you are within minutes drive of some of the most well known golf courses in Marbella such as Aloha, Los Naranjos and Las Brisas. The urbanisation is also close to Puerto Banus which is just a few minutes drive away, as are the beaches.