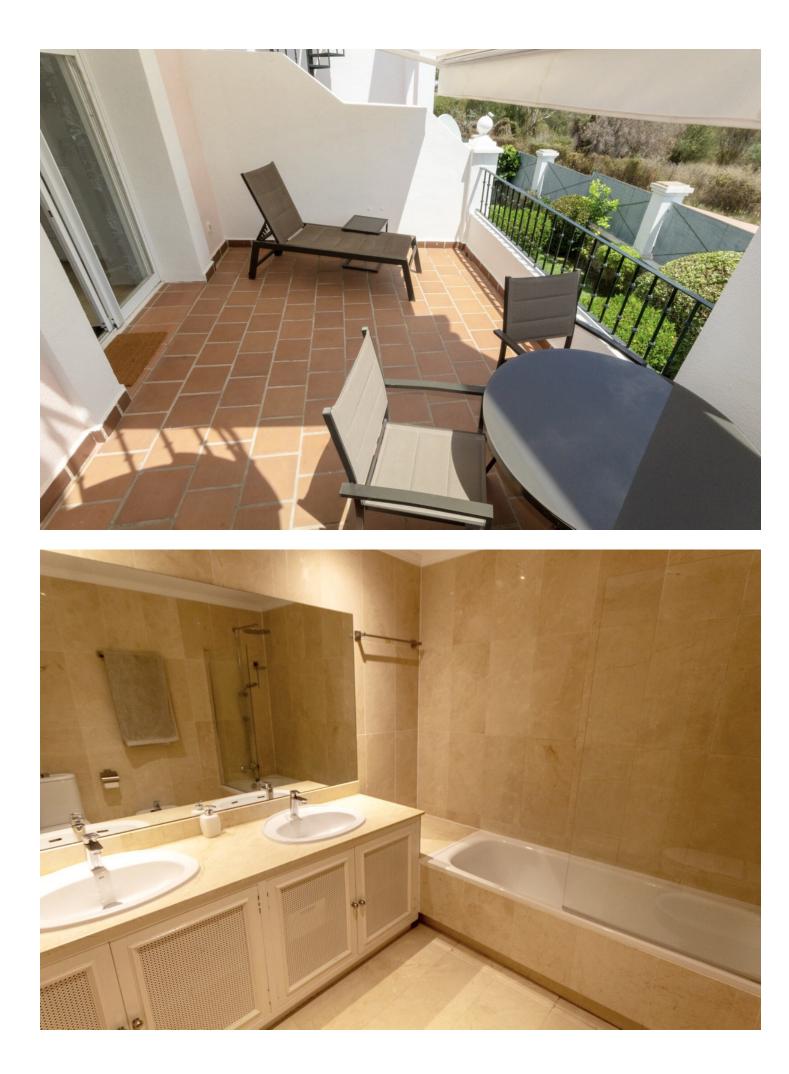

**h** 

2

SPACIOUS 2 BED TOWNHOUSE WITH PRIVATE GARDEN, ALOHA GARDENS - WALKING DISTANCE TO THE SHOPS, BARS & RESTAURANTS OF ALOHA, NUEVA ANDALUCIA. Available from December 2021 (but it can be viewed now). Fantastic spacious townhouse in the highly desirable area of Aloha, close to all amenities. The house comprises: Ground level - Modernised kitchen, spacious living room leading out to a terrace and private garden, guest toilet. Upstairs - 2 bedrooms with family bathroom. The master bedroom has its own private terrace with fantastic views of the sea & La Concha mountain. There is a spiral staircase leading up to a large solarium to enjoy year-round sunshine and fantastic panoramic views. The urbanisation is fully gated with 24 hour security. There are 3 swimming pools in total, with an indoor heated swimming pool for in the winter months Underground parking for 1 car included. If you like to be at the centre of action, Aloha Gardens is very well located. Located at the centre of Nueva Andalucia within a few minutes walk there are numerous amenities available including shops, bars and restaurants such as el Jardin, Living Room, Bollywood indian restaurant, Tuk Tuk thai asian fusion to name a few. For golfers you are within minutes drive of some of the most well known golf courses in Marbella such as Aloha, Los Naranjos and Las Brisas. The urbanisation is also close to Puerto Banus which is just a few minutes drive away, as are the beaches.