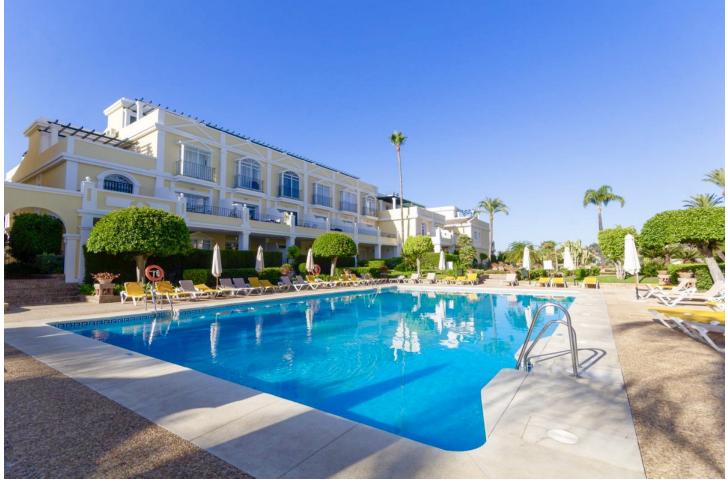

**h** 

2

SPACIOUS 2 BED TOWNHOUSE WITH PRIVATE GARDEN, ALOHA GARDENS - WALKING DISTANCE TO THE SHOPS, BARS & RESTAURANTS OF ALOHA, NUEVA ANDALUCIA. Available from December 2021 (but it can be viewed now). Fantastic spacious townhouse in the highly desirable area of Aloha, close to all amenities. The house comprises: Ground level - Modernised kitchen, spacious living room leading out to a terrace and private garden, guest toilet. Upstairs - 2 bedrooms with family bathroom. The master bedroom has its own private terrace with fantastic views of the sea & La Concha mountain. There is a spiral staircase leading up to a large solarium to enjoy year-round sunshine and fantastic panoramic views. The urbanisation is fully gated with 24 hour security. There are 3 swimming pools in total, with an indoor heated swimming pool for in the winter months Underground parking for 1 car included. If you like to be at the centre of action, Aloha Gardens is very well located. Located at the centre of Nueva Andalucia within a few minutes walk there are numerous amenities available including shops, bars and restaurants such as el Jardin, Living Room, Bollywood indian restaurant, Tuk Tuk thai asian fusion to name a few. For golfers you are within minutes drive of some of the most well known golf courses in Marbella such as Aloha, Los Naranjos and Las Brisas. The urbanisation is also close to Puerto Banus which is just a few minutes drive away, as are the beaches.