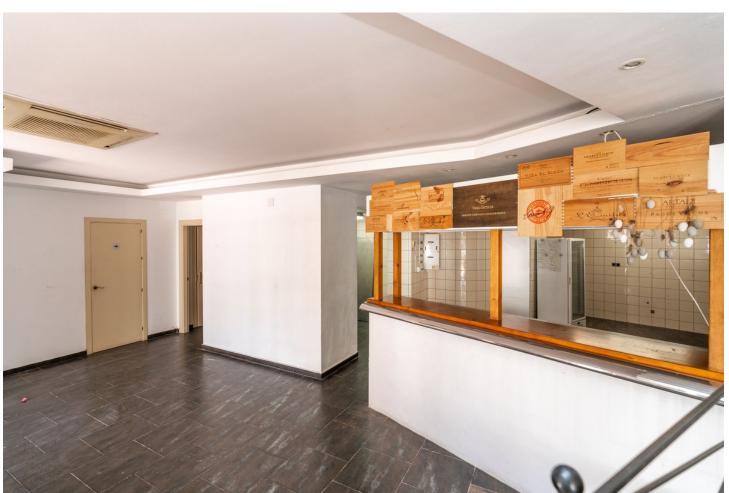

## Долгосрочная Аренда - Коммерческая - La Heredia 3.500€ / Месяц

www.mibgroup.es +34 661 89 71 88 info@mibgroup.es

Ref.-ID: MIBGR4399582 La Heredia Коммерческая

239 m2

Discover the opportunity to let a captivating restaurant space in the tourist-favoured village of La Heredia, Benahavís. Once "Restaurante La Casita," this establishment radiates rustic charm and traditional elegance, making it an excellent setting for culinary aficionados ready to embark on a new business journey. The restaurant stretches over 100m2 of interior dining area, anchored by a generous drinks bar — an ideal spot for serving a selection of tapas or casual dining fare. The cosy interior ambiance will be further enriched by the installation of industrial-style iron-framed windows, inviting in abundant natural light and offering vistas of the quaint village. Guests can revel in the appealing outdoor terrace, which assures unforgettable al fresco dining experiences under the open sky, amidst the scenic beauty of the locale. This bustling area only 9kms to the famous Puerto Banus is not only a magnet for tourists due to its prime location, but it also boasts a host of full-time residents on its doorstep, ensuring a steady flow of customers year-round. Facilities include four accessible toilets, a private office, and ample storage space, combining convenience and comfort for both guests and management. This space awaits a visionary restaurateur to introduce their gastronomic concept to a ready-made audience in the heart of La Heredia's enchanting Andalusian village. This is a unique chance to establish a culinary haven in a community that offers both a strong tourist presence and a loyal local customer base.