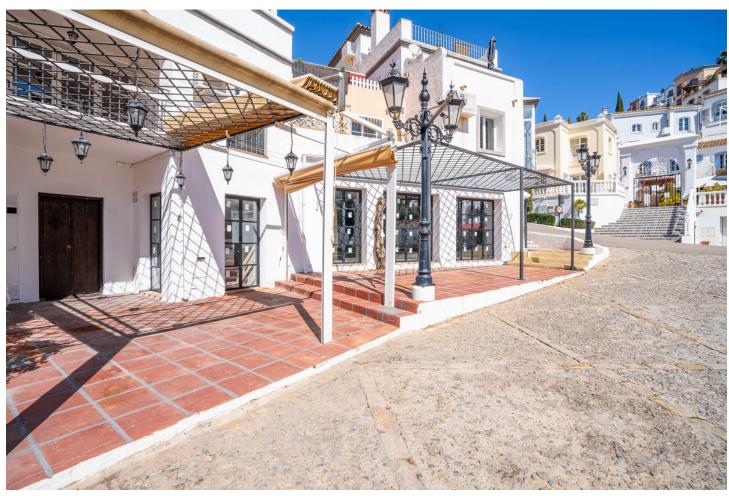

## Долгосрочная Аренда - Коммерческая - La Heredia 3.500€ / Месяц

www.mibgroup.es +34 661 89 71 88 info@mibgroup.es

Ref.-ID: MIBGR4399582 La Heredia Коммерческая

239 m2

Discover the opportunity to let a captivating restaurant space in the tourist-favoured village of La Heredia, Benahavís. Once "Restaurante La Casita," this establishment radiates rustic charm and traditional elegance, making it an excellent setting for culinary aficionados ready to embark on a new business journey. The restaurant stretches over 100m2 of interior dining area, anchored by a generous drinks bar — an ideal spot for serving a selection of tapas or casual dining fare. The cosy interior ambiance will be further enriched by the installation of industrial-style iron-framed windows, inviting in abundant natural light and offering vistas of the quaint village. Guests can revel in the appealing outdoor terrace, which assures unforgettable al fresco dining experiences under the open sky, amidst the scenic beauty of the locale. This bustling area only 9kms to the famous Puerto Banus is not only a magnet for tourists due to its prime location, but it also boasts a host of full-time residents on its doorstep, ensuring a steady flow of customers year-round. Facilities include four accessible toilets, a private office, and ample storage space, combining convenience and comfort for both guests and management. This space awaits a visionary restaurateur to introduce their gastronomic concept to a ready-made audience in the heart of La Heredia's enchanting Andalusian village. This is a unique chance to establish a culinary haven in a community that offers both a strong tourist presence and a loyal local customer base.