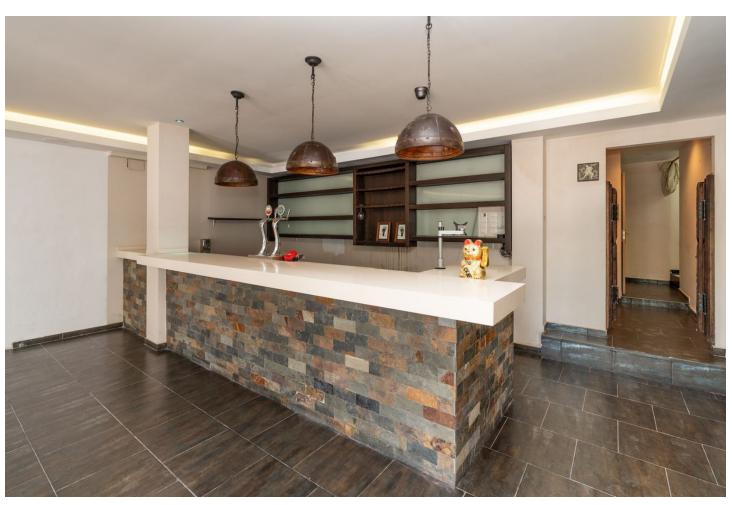

## Долгосрочная Аренда - Коммерческая - La Heredia 3.500€ / Месяц

www.mibgroup.es +34 661 89 71 88 info@mibgroup.es

Ref.-ID: MIBGR4399582 La Heredia Коммерческая

239 m2

Discover the opportunity to let a captivating restaurant space in the tourist-favoured village of La Heredia, Benahavís. Once "Restaurante La Casita," this establishment radiates rustic charm and traditional elegance, making it an excellent setting for culinary aficionados ready to embark on a new business journey. The restaurant stretches over 100m2 of interior dining area, anchored by a generous drinks bar — an ideal spot for serving a selection of tapas or casual dining fare. The cosy interior ambiance will be further enriched by the installation of industrial-style iron-framed windows, inviting in abundant natural light and offering vistas of the quaint village. Guests can revel in the appealing outdoor terrace, which assures unforgettable al fresco dining experiences under the open sky, amidst the scenic beauty of the locale. This bustling area only 9kms to the famous Puerto Banus is not only a magnet for tourists due to its prime location, but it also boasts a host of full-time residents on its doorstep, ensuring a steady flow of customers year-round. Facilities include four accessible toilets, a private office, and ample storage space, combining convenience and comfort for both guests and management. This space awaits a visionary restaurateur to introduce their gastronomic concept to a ready-made audience in the heart of La Heredia's enchanting Andalusian village. This is a unique chance to establish a culinary haven in a community that offers both a strong tourist presence and a loyal local customer base.