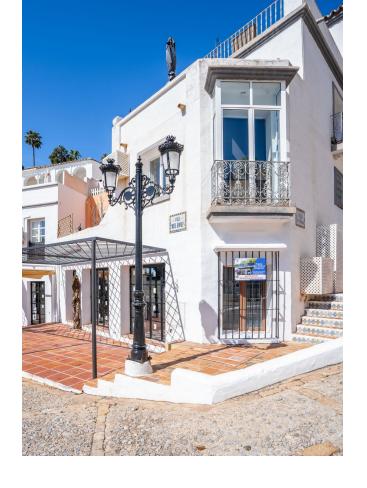

## Долгосрочная Аренда - Коммерческая - La Heredia 3.500€ / Месяц

www.mibgroup.es +34 661 89 71 88 info@mibgroup.es

Ref.-ID: MIBGR4399582 La Heredia Коммерческая

239 m2

Discover the opportunity to let a captivating restaurant space in the tourist-favoured village of La Heredia, Benahavís. Once "Restaurante La Casita," this establishment radiates rustic charm and traditional elegance, making it an excellent setting for culinary aficionados ready to embark on a new business journey. The restaurant stretches over 100m2 of interior dining area, anchored by a generous drinks bar — an ideal spot for serving a selection of tapas or casual dining fare. The cosy interior ambiance will be further enriched by the installation of industrial-style iron-framed windows, inviting in abundant natural light and offering vistas of the quaint village. Guests can revel in the appealing outdoor terrace, which assures unforgettable al fresco dining experiences under the open sky, amidst the scenic beauty of the locale. This bustling area only 9kms to the famous Puerto Banus is not only a magnet for tourists due to its prime location, but it also boasts a host of full-time residents on its doorstep, ensuring a steady flow of customers year-round. Facilities include four accessible toilets, a private office, and ample storage space, combining convenience and comfort for both guests and management. This space awaits a visionary restaurateur to introduce their gastronomic concept to a ready-made audience in the heart of La Heredia's enchanting Andalusian village. This is a unique chance to establish a culinary haven in a community that offers both a strong tourist presence and a loyal local customer base.