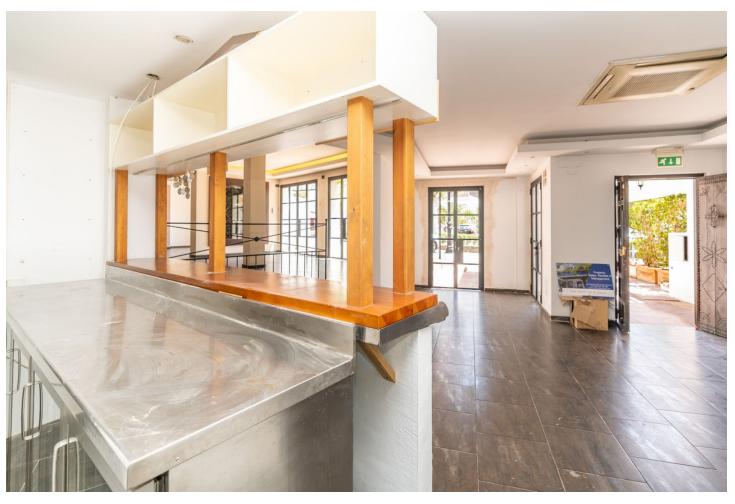

## Долгосрочная Аренда - Коммерческая - La Heredia 3.500€ / Месяц

www.mibgroup.es +34 661 89 71 88 info@mibgroup.es

Ref.-ID: MIBGR4399582 La Heredia Коммерческая

239 m2

Discover the opportunity to let a captivating restaurant space in the tourist-favoured village of La Heredia, Benahavís. Once "Restaurante La Casita," this establishment radiates rustic charm and traditional elegance, making it an excellent setting for culinary aficionados ready to embark on a new business journey. The restaurant stretches over 100m2 of interior dining area, anchored by a generous drinks bar — an ideal spot for serving a selection of tapas or casual dining fare. The cosy interior ambiance will be further enriched by the installation of industrial-style iron-framed windows, inviting in abundant natural light and offering vistas of the quaint village. Guests can revel in the appealing outdoor terrace, which assures unforgettable al fresco dining experiences under the open sky, amidst the scenic beauty of the locale. This bustling area only 9kms to the famous Puerto Banus is not only a magnet for tourists due to its prime location, but it also boasts a host of full-time residents on its doorstep, ensuring a steady flow of customers year-round. Facilities include four accessible toilets, a private office, and ample storage space, combining convenience and comfort for both guests and management. This space awaits a visionary restaurateur to introduce their gastronomic concept to a ready-made audience in the heart of La Heredia's enchanting Andalusian village. This is a unique chance to establish a culinary haven in a community that offers both a strong tourist presence and a loyal local customer base.