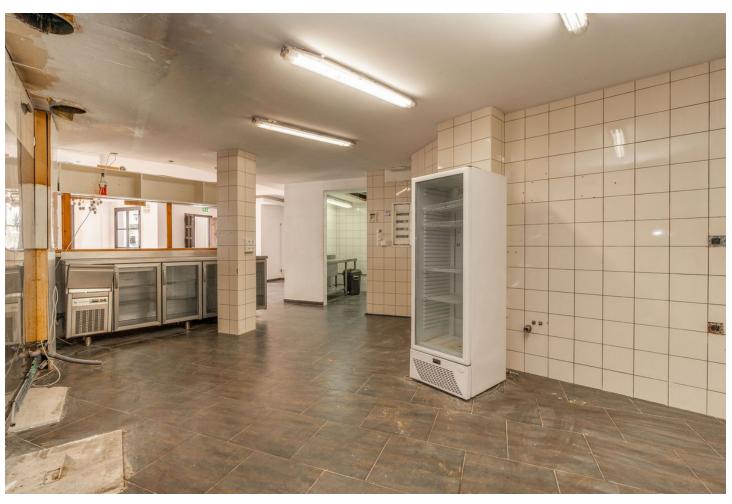

## Долгосрочная Аренда - Коммерческая - La Heredia 3.500€ / Месяц

www.mibgroup.es +34 661 89 71 88 info@mibgroup.es

Ref.-ID: MIBGR4399582 La Heredia Коммерческая

239 m2

Discover the opportunity to let a captivating restaurant space in the tourist-favoured village of La Heredia, Benahavís. Once "Restaurante La Casita," this establishment radiates rustic charm and traditional elegance, making it an excellent setting for culinary aficionados ready to embark on a new business journey. The restaurant stretches over 100m2 of interior dining area, anchored by a generous drinks bar — an ideal spot for serving a selection of tapas or casual dining fare. The cosy interior ambiance will be further enriched by the installation of industrial-style iron-framed windows, inviting in abundant natural light and offering vistas of the quaint village. Guests can revel in the appealing outdoor terrace, which assures unforgettable al fresco dining experiences under the open sky, amidst the scenic beauty of the locale. This bustling area only 9kms to the famous Puerto Banus is not only a magnet for tourists due to its prime location, but it also boasts a host of full-time residents on its doorstep, ensuring a steady flow of customers year-round. Facilities include four accessible toilets, a private office, and ample storage space, combining convenience and comfort for both guests and management. This space awaits a visionary restaurateur to introduce their gastronomic concept to a ready-made audience in the heart of La Heredia's enchanting Andalusian village. This is a unique chance to establish a culinary haven in a community that offers both a strong tourist presence and a loyal local customer base.