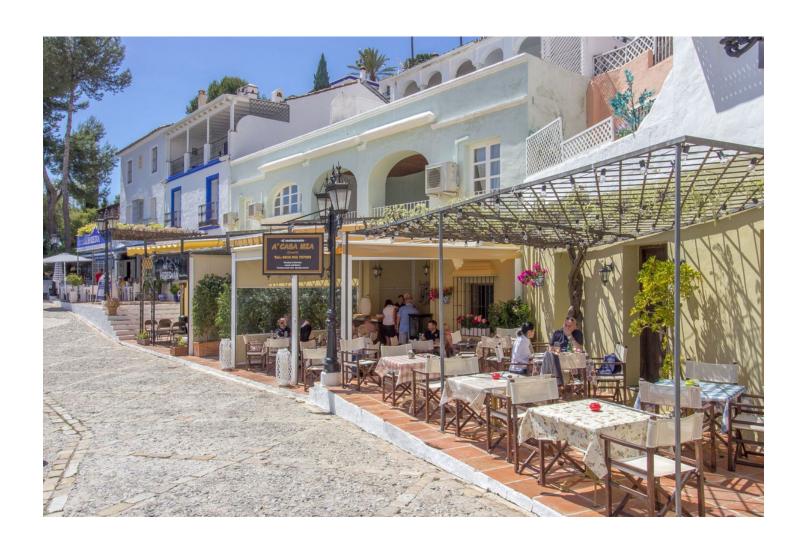

## Долгосрочная Аренда - Коммерческая - La Heredia 3.500€ / Месяц

www.mibgroup.es +34 661 89 71 88 info@mibgroup.es

Ref.-ID: MIBGR4399582 La Heredia Коммерческая

239 m2

Discover the opportunity to let a captivating restaurant space in the tourist-favoured village of La Heredia, Benahavís. Once "Restaurante La Casita," this establishment radiates rustic charm and traditional elegance, making it an excellent setting for culinary aficionados ready to embark on a new business journey. The restaurant stretches over 100m2 of interior dining area, anchored by a generous drinks bar — an ideal spot for serving a selection of tapas or casual dining fare. The cosy interior ambiance will be further enriched by the installation of industrial-style iron-framed windows, inviting in abundant natural light and offering vistas of the quaint village. Guests can revel in the appealing outdoor terrace, which assures unforgettable al fresco dining experiences under the open sky, amidst the scenic beauty of the locale. This bustling area only 9kms to the famous Puerto Banus is not only a magnet for tourists due to its prime location, but it also boasts a host of full-time residents on its doorstep, ensuring a steady flow of customers year-round. Facilities include four accessible toilets, a private office, and ample storage space, combining convenience and comfort for both guests and management. This space awaits a visionary restaurateur to introduce their gastronomic concept to a ready-made audience in the heart of La Heredia's enchanting Andalusian village. This is a unique chance to establish a culinary haven in a community that offers both a strong tourist presence and a loyal local customer base.