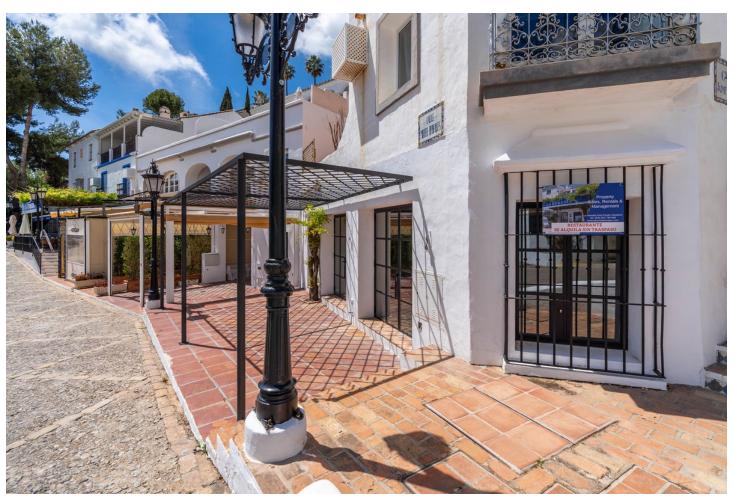

## Долгосрочная Аренда - Коммерческая - La Heredia 3.500€ / Месяц

www.mibgroup.es +34 661 89 71 88 info@mibgroup.es

Ref.-ID: MIBGR4399582 La Heredia Коммерческая

239 m2

Discover the opportunity to let a captivating restaurant space in the tourist-favoured village of La Heredia, Benahavís. Once "Restaurante La Casita," this establishment radiates rustic charm and traditional elegance, making it an excellent setting for culinary aficionados ready to embark on a new business journey. The restaurant stretches over 100m2 of interior dining area, anchored by a generous drinks bar — an ideal spot for serving a selection of tapas or casual dining fare. The cosy interior ambiance will be further enriched by the installation of industrial-style iron-framed windows, inviting in abundant natural light and offering vistas of the quaint village. Guests can revel in the appealing outdoor terrace, which assures unforgettable al fresco dining experiences under the open sky, amidst the scenic beauty of the locale. This bustling area only 9kms to the famous Puerto Banus is not only a magnet for tourists due to its prime location, but it also boasts a host of full-time residents on its doorstep, ensuring a steady flow of customers year-round. Facilities include four accessible toilets, a private office, and ample storage space, combining convenience and comfort for both guests and management. This space awaits a visionary restaurateur to introduce their gastronomic concept to a ready-made audience in the heart of La Heredia's enchanting Andalusian village. This is a unique chance to establish a culinary haven in a community that offers both a strong tourist presence and a loyal local customer base.