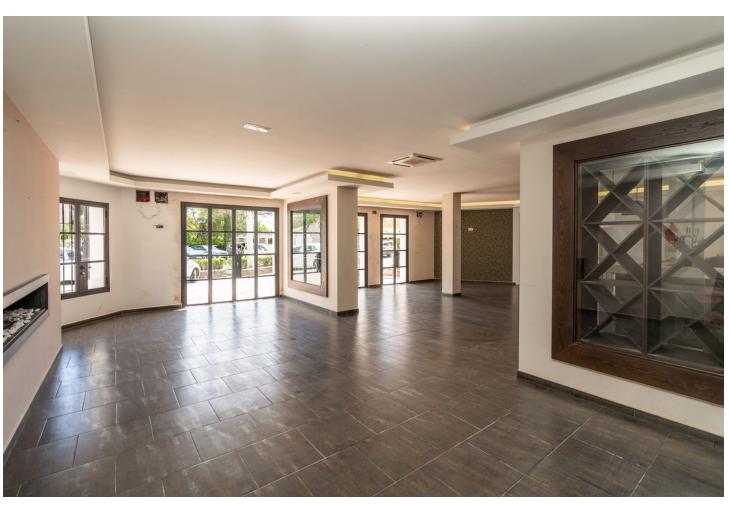

## Долгосрочная Аренда - Коммерческая - La Heredia 3.500€ / Месяц

www.mibgroup.es +34 661 89 71 88 info@mibgroup.es

Ref.-ID: MIBGR4399582 La Heredia Коммерческая

239 m2

Discover the opportunity to let a captivating restaurant space in the tourist-favoured village of La Heredia, Benahavís. Once "Restaurante La Casita," this establishment radiates rustic charm and traditional elegance, making it an excellent setting for culinary aficionados ready to embark on a new business journey. The restaurant stretches over 100m2 of interior dining area, anchored by a generous drinks bar — an ideal spot for serving a selection of tapas or casual dining fare. The cosy interior ambiance will be further enriched by the installation of industrial-style iron-framed windows, inviting in abundant natural light and offering vistas of the quaint village. Guests can revel in the appealing outdoor terrace, which assures unforgettable al fresco dining experiences under the open sky, amidst the scenic beauty of the locale. This bustling area only 9kms to the famous Puerto Banus is not only a magnet for tourists due to its prime location, but it also boasts a host of full-time residents on its doorstep, ensuring a steady flow of customers year-round. Facilities include four accessible toilets, a private office, and ample storage space, combining convenience and comfort for both guests and management. This space awaits a visionary restaurateur to introduce their gastronomic concept to a ready-made audience in the heart of La Heredia's enchanting Andalusian village. This is a unique chance to establish a culinary haven in a community that offers both a strong tourist presence and a loyal local customer base.