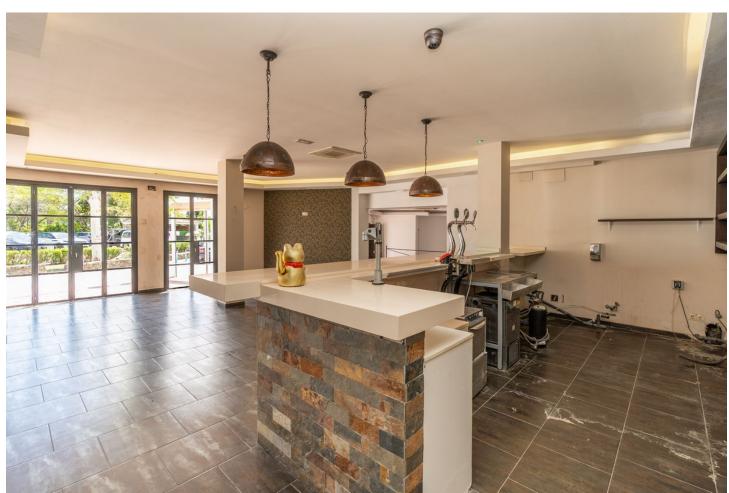

## Долгосрочная Аренда - Коммерческая - La Heredia 3.500€ / Месяц

www.mibgroup.es +34 661 89 71 88 info@mibgroup.es

Ref.-ID: MIBGR4399582 La Heredia Коммерческая

239 m2

Discover the opportunity to let a captivating restaurant space in the tourist-favoured village of La Heredia, Benahavís. Once "Restaurante La Casita," this establishment radiates rustic charm and traditional elegance, making it an excellent setting for culinary aficionados ready to embark on a new business journey. The restaurant stretches over 100m2 of interior dining area, anchored by a generous drinks bar — an ideal spot for serving a selection of tapas or casual dining fare. The cosy interior ambiance will be further enriched by the installation of industrial-style iron-framed windows, inviting in abundant natural light and offering vistas of the quaint village. Guests can revel in the appealing outdoor terrace, which assures unforgettable al fresco dining experiences under the open sky, amidst the scenic beauty of the locale. This bustling area only 9kms to the famous Puerto Banus is not only a magnet for tourists due to its prime location, but it also boasts a host of full-time residents on its doorstep, ensuring a steady flow of customers year-round. Facilities include four accessible toilets, a private office, and ample storage space, combining convenience and comfort for both guests and management. This space awaits a visionary restaurateur to introduce their gastronomic concept to a ready-made audience in the heart of La Heredia's enchanting Andalusian village. This is a unique chance to establish a culinary haven in a community that offers both a strong tourist presence and a loyal local customer base.