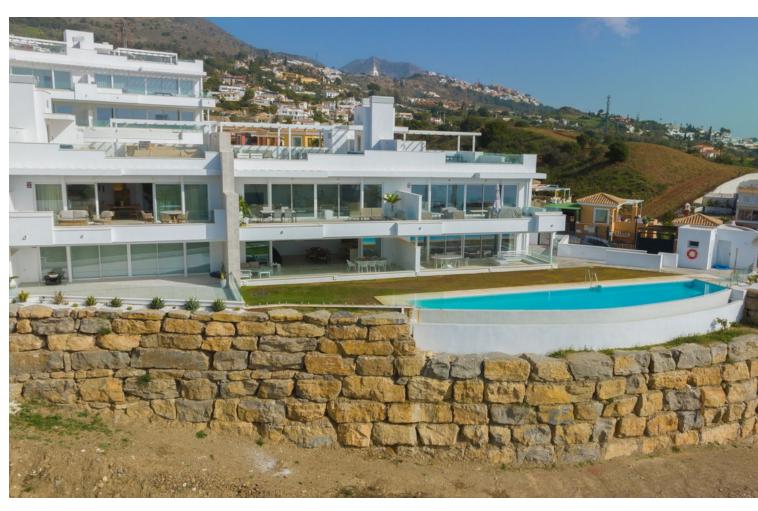

## Долгосрочная Аренда - Апартамент - La Capellania 2.990€ / Месяц

www.mibgroup.es +34 661 89 71 88 info@mibgroup.es

Ref.-ID: MIBGR4423921 La Capellania Апартамент

3

2

130 m2

Stunning luxury apartment which offering breathtaking panoramic sea views. Upon entering the property, either via the front door or personal lift, you will be immediately captivated by the magnificent panoramic sea views. The spacious living area seamlessly connects with the ample terrace, boasting a 9-meter window front that opens up to a width of 6 meters. This creates a perfect indoor-outdoor living environment, providing plenty of space for both sitting and dining areas. The modern kitchen features a large island with drawers, connecting it with the bright living and dining areas. Equipped with top-of-the-line appliances, including a quiet dishwasher, self-cleaning oven, fridge, freezer, and wine cooler. The kitchen offers everything a discerning chef needs. The living room terrace offers a tranquil space to relax or enjoy a sunset dinner, while the glass railing ensures unobstructed panoramic views of the sea. The perfectly designed apartment offers three spacious bedrooms, all featuring built-in wardrobes and electric blinds on the windows. The main bedroom boasts an en-suite bathroom with double sink and a tiled walk-in shower with a rain shower head. The other two bedrooms share a second bathroom, also with a walk-in shower. In addition, there is a laundry room with additional storage space and a washer/dryer. This apartment offers plenty of storage, including built-in wardrobes in all three bedrooms, the laundry room, and a storage room in the basement. The built-in domotic system allows for easy control of the hot and cold-air-conditioning, underfloor heating, lights, and electric blinds. The apartment is also equipped with a private security system with two cameras for added peace of mind. Located in a quiet and established residential area on the border of Fuengirola and Benalmadena Higueron Reserve area. This apartment is part of a boutique-style residential complex of just 20 homes. The complex offers two infinity pools, a gym and a small Spa with Sauna and Jacuzzi for residents to enjoy. The purchase price includes two garage spaces and a storage room, providing ample space for vehicles and additional storage. This luxurious apartment offers a unique opportunity to enjoy a tranquil and relaxed lifestyle on the Costa del Sol. The perfect combination of modern living, breathtaking sea views and an unbeatable location, this property is truly a one-of-a-kind gem. In addition, the Reserva del Higuerón urbanization has many recreational and sports facilities and centers, equipped with Padel courts, tennis courts, beach volleyball, indoor and outdoor swimming pools, spa, sauna, Turkish bath, gym, hairdressing and wellness treatments, as well as 3 restaurants. Ground Floor Apartment, La Capellania, Costa del Sol. 3 Bedrooms, 2 Bathrooms, Built 128 m², Terrace 50 m². Setting: Beachside, Close To Shops, Close To Sea, Close To Schools. Orientation: South. Condition: Excellent. Pool: Communal. Climate Control: Air Conditioning. Views: Sea, Beach. Features: Covered Terrace, Lift, Fitted Wardrobes, WiFi, Gym, Fiber Optic. Furniture: Fully Furnished. Kitchen: Fully Fitted. Garden: Communal. Security: Gated Complex. Parking: Underground, More Than One. Utilities: Electricity. Category: Luxury.