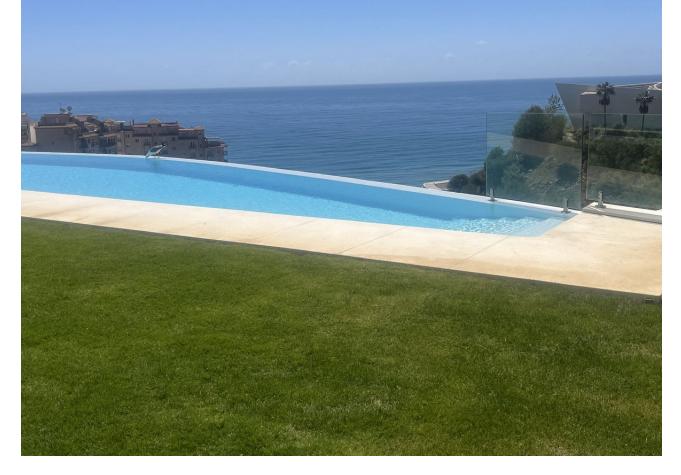

## Долгосрочная Аренда - Апартамент - La Capellania 2.990€ / Месяц

www.mibgroup.es +34 661 89 71 88 info@mibgroup.es

Ref.-ID: MIBGR4423921 La Capellania Апартамент

3

2

130 m2

Stunning luxury apartment which offering breathtaking panoramic sea views. Upon entering the property, either via the front door or personal lift, you will be immediately captivated by the magnificent panoramic sea views. The spacious living area seamlessly connects with the ample terrace, boasting a 9-meter window front that opens up to a width of 6 meters. This creates a perfect indoor-outdoor living environment, providing plenty of space for both sitting and dining areas. The modern kitchen features a large island with drawers, connecting it with the bright living and dining areas. Equipped with top-of-the-line appliances, including a quiet dishwasher, self-cleaning oven, fridge, freezer, and wine cooler. The kitchen offers everything a discerning chef needs. The living room terrace offers a tranquil space to relax or enjoy a sunset dinner, while the glass railing ensures unobstructed panoramic views of the sea. The perfectly designed apartment offers three spacious bedrooms, all featuring built-in wardrobes and electric blinds on the windows. The main bedroom boasts an en-suite bathroom with double sink and a tiled walk-in shower with a rain shower head. The other two bedrooms share a second bathroom, also with a walk-in shower. In addition, there is a laundry room with additional storage space and a washer/dryer. This apartment offers plenty of storage, including built-in wardrobes in all three bedrooms, the laundry room, and a storage room in the basement. The built-in domotic system allows for easy control of the hot and cold-air-conditioning, underfloor heating, lights, and electric blinds. The apartment is also equipped with a private security system with two cameras for added peace of mind. Located in a quiet and established residential area on the border of Fuengirola and Benalmadena Higueron Reserve area. This apartment is part of a boutique-style residential complex of just 20 homes. The complex offers two infinity pools, a gym and a small Spa with Sauna and Jacuzzi for residents to enjoy. The purchase price includes two garage spaces and a storage room, providing ample space for vehicles and additional storage. This luxurious apartment offers a unique opportunity to enjoy a tranquil and relaxed lifestyle on the Costa del Sol. The perfect combination of modern living, breathtaking sea views and an unbeatable location, this property is truly a one-of-a-kind gem. In addition, the Reserva del Higuerón urbanization has many recreational and sports facilities and centers, equipped with Padel courts, tennis courts, beach volleyball, indoor and outdoor swimming pools, spa, sauna, Turkish bath, gym, hairdressing and wellness treatments, as well as 3 restaurants. Ground Floor Apartment, La Capellania, Costa del Sol. 3 Bedrooms, 2 Bathrooms, Built 128 m², Terrace 50 m². Setting: Beachside, Close To Shops, Close To Sea, Close To Schools. Orientation: South. Condition: Excellent. Pool: Communal. Climate Control: Air Conditioning. Views: Sea, Beach. Features: Covered Terrace, Lift, Fitted Wardrobes, WiFi, Gym, Fiber Optic. Furniture: Fully Furnished. Kitchen: Fully Fitted. Garden: Communal. Security: Gated Complex. Parking: Underground, More Than One. Utilities: Electricity. Category: Luxury.