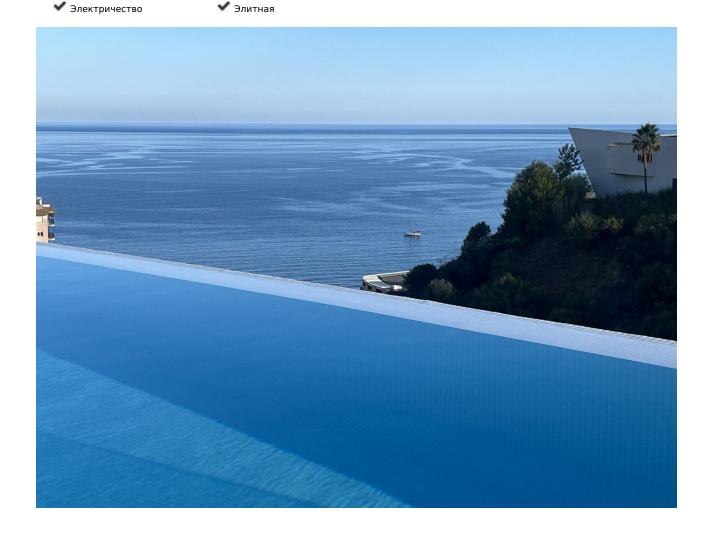

## Долгосрочная Аренда - Апартамент - La Capellania 2.990€ / Месяц

www.mibgroup.es +34 661 89 71 88 info@mibgroup.es

Ref.-ID: MIBGR4423921 La Capellania Апартамент

3

2

130 m2

Stunning luxury apartment which offering breathtaking panoramic sea views. Upon entering the property, either via the front door or personal lift, you will be immediately captivated by the magnificent panoramic sea views. The spacious living area seamlessly connects with the ample terrace, boasting a 9-meter window front that opens up to a width of 6 meters. This creates a perfect indoor-outdoor living environment, providing plenty of space for both sitting and dining areas. The modern kitchen features a large island with drawers, connecting it with the bright living and dining areas. Equipped with top-of-the-line appliances, including a quiet dishwasher, self-cleaning oven, fridge, freezer, and wine cooler. The kitchen offers everything a discerning chef needs. The living room terrace offers a tranquil space to relax or enjoy a sunset dinner, while the glass railing ensures unobstructed panoramic views of the sea. The perfectly designed apartment offers three spacious bedrooms, all featuring built-in wardrobes and electric blinds on the windows. The main bedroom boasts an en-suite bathroom with double sink and a tiled walk-in shower with a rain shower head. The other two bedrooms share a second bathroom, also with a walk-in shower. In addition, there is a laundry room with additional storage space and a washer/dryer. This apartment offers plenty of storage, including built-in wardrobes in all three bedrooms, the laundry room, and a storage room in the basement. The built-in domotic system allows for easy control of the hot and cold-air-conditioning, underfloor heating, lights, and electric blinds. The apartment is also equipped with a private security system with two cameras for added peace of mind. Located in a quiet and established residential area on the border of Fuengirola and Benalmadena Higueron Reserve area. This apartment is part of a boutique-style residential complex of just 20 homes. The complex offers two infinity pools, a gym and a small Spa with Sauna and Jacuzzi for residents to enjoy. The purchase price includes two garage spaces and a storage room, providing ample space for vehicles and additional storage. This luxurious apartment offers a unique opportunity to enjoy a tranquil and relaxed lifestyle on the Costa del Sol. The perfect combination of modern living, breathtaking sea views and an unbeatable location, this property is truly a one-of-a-kind gem. In addition, the Reserva del Higuerón urbanization has many recreational and sports facilities and centers, equipped with Padel courts, tennis courts, beach volleyball, indoor and outdoor swimming pools, spa, sauna, Turkish bath, gym, hairdressing and wellness treatments, as well as 3 restaurants. Ground Floor Apartment, La Capellania, Costa del Sol. 3 Bedrooms, 2 Bathrooms, Built 128 m², Terrace 50 m². Setting: Beachside, Close To Shops, Close To Sea, Close To Schools. Orientation: South. Condition: Excellent. Pool: Communal. Climate Control: Air Conditioning. Views: Sea, Beach. Features: Covered Terrace, Lift, Fitted Wardrobes, WiFi, Gym, Fiber Optic. Furniture: Fully Furnished. Kitchen: Fully Fitted. Garden: Communal. Security: Gated Complex. Parking: Underground, More Than One. Utilities: Electricity. Category: Luxury.