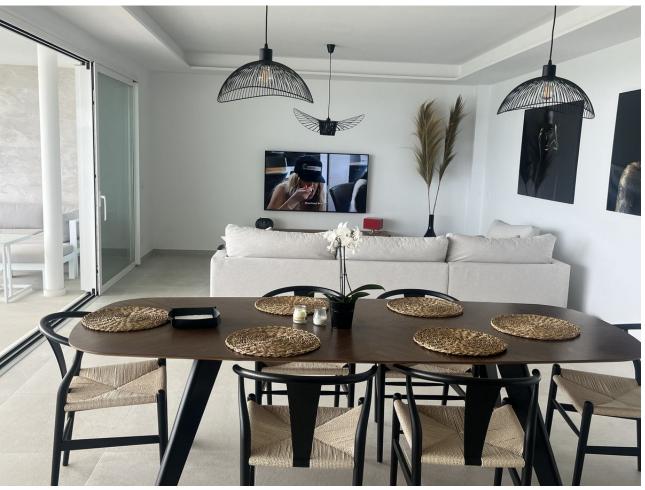

## Долгосрочная Аренда - Апартамент - La Capellania 2.990€ / Месяц

www.mibgroup.es +34 661 89 71 88 info@mibgroup.es

Ref.-ID: MIBGR4423921 La Capellania Апартамент

3

2

130 m2

Stunning luxury apartment which offering breathtaking panoramic sea views. Upon entering the property, either via the front door or personal lift, you will be immediately captivated by the magnificent panoramic sea views. The spacious living area seamlessly connects with the ample terrace, boasting a 9-meter window front that opens up to a width of 6 meters. This creates a perfect indoor-outdoor living environment, providing plenty of space for both sitting and dining areas. The modern kitchen features a large island with drawers, connecting it with the bright living and dining areas. Equipped with top-of-the-line appliances, including a quiet dishwasher, self-cleaning oven, fridge, freezer, and wine cooler. The kitchen offers everything a discerning chef needs. The living room terrace offers a tranquil space to relax or enjoy a sunset dinner, while the glass railing ensures unobstructed panoramic views of the sea. The perfectly designed apartment offers three spacious bedrooms, all featuring built-in wardrobes and electric blinds on the windows. The main bedroom boasts an en-suite bathroom with double sink and a tiled walk-in shower with a rain shower head. The other two bedrooms share a second bathroom, also with a walk-in shower. In addition, there is a laundry room with additional storage space and a washer/dryer. This apartment offers plenty of storage, including built-in wardrobes in all three bedrooms, the laundry room, and a storage room in the basement. The built-in domotic system allows for easy control of the hot and cold-air-conditioning, underfloor heating, lights, and electric blinds. The apartment is also equipped with a private security system with two cameras for added peace of mind. Located in a quiet and established residential area on the border of Fuengirola and Benalmadena Higueron Reserve area. This apartment is part of a boutique-style residential complex of just 20 homes. The complex offers two infinity pools, a gym and a small Spa with Sauna and Jacuzzi for residents to enjoy. The purchase price includes two garage spaces and a storage room, providing ample space for vehicles and additional storage. This luxurious apartment offers a unique opportunity to enjoy a tranquil and relaxed lifestyle on the Costa del Sol. The perfect combination of modern living, breathtaking sea views and an unbeatable location, this property is truly a one-of-a-kind gem. In addition, the Reserva del Higuerón urbanization has many recreational and sports facilities and centers, equipped with Padel courts, tennis courts, beach volleyball, indoor and outdoor swimming pools, spa, sauna, Turkish bath, gym, hairdressing and wellness treatments, as well as 3 restaurants. Ground Floor Apartment, La Capellania, Costa del Sol. 3 Bedrooms, 2 Bathrooms, Built 128 m², Terrace 50 m². Setting: Beachside, Close To Shops, Close To Sea, Close To Schools. Orientation: South. Condition: Excellent. Pool: Communal. Climate Control: Air Conditioning. Views: Sea, Beach. Features: Covered Terrace, Lift, Fitted Wardrobes, WiFi, Gym, Fiber Optic. Furniture: Fully Furnished. Kitchen: Fully Fitted. Garden: Communal. Security: Gated Complex. Parking: Underground, More Than One. Utilities: Electricity. Category: Luxury.