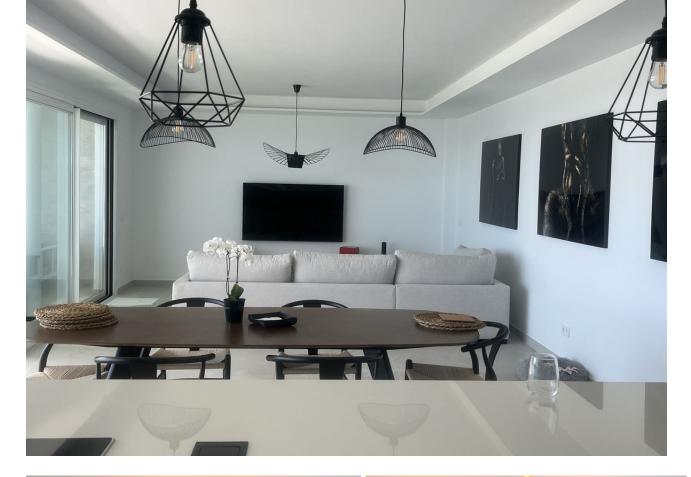

## Долгосрочная Аренда - Апартамент - La Capellania 2.990€ / Месяц

www.mibgroup.es +34 661 89 71 88 info@mibgroup.es

Ref.-ID: MIBGR4423921 La Capellania Апартамент

3

2

130 m2

Stunning luxury apartment which offering breathtaking panoramic sea views. Upon entering the property, either via the front door or personal lift, you will be immediately captivated by the magnificent panoramic sea views. The spacious living area seamlessly connects with the ample terrace, boasting a 9-meter window front that opens up to a width of 6 meters. This creates a perfect indoor-outdoor living environment, providing plenty of space for both sitting and dining areas. The modern kitchen features a large island with drawers, connecting it with the bright living and dining areas. Equipped with top-of-the-line appliances, including a quiet dishwasher, self-cleaning oven, fridge, freezer, and wine cooler. The kitchen offers everything a discerning chef needs. The living room terrace offers a tranquil space to relax or enjoy a sunset dinner, while the glass railing ensures unobstructed panoramic views of the sea. The perfectly designed apartment offers three spacious bedrooms, all featuring built-in wardrobes and electric blinds on the windows. The main bedroom boasts an en-suite bathroom with double sink and a tiled walk-in shower with a rain shower head. The other two bedrooms share a second bathroom, also with a walk-in shower. In addition, there is a laundry room with additional storage space and a washer/dryer. This apartment offers plenty of storage, including built-in wardrobes in all three bedrooms, the laundry room, and a storage room in the basement. The built-in domotic system allows for easy control of the hot and cold-air-conditioning, underfloor heating, lights, and electric blinds. The apartment is also equipped with a private security system with two cameras for added peace of mind. Located in a quiet and established residential area on the border of Fuengirola and Benalmadena Higueron Reserve area. This apartment is part of a boutique-style residential complex of just 20 homes. The complex offers two infinity pools, a gym and a small Spa with Sauna and Jacuzzi for residents to enjoy. The purchase price includes two garage spaces and a storage room, providing ample space for vehicles and additional storage. This luxurious apartment offers a unique opportunity to enjoy a tranquil and relaxed lifestyle on the Costa del Sol. The perfect combination of modern living, breathtaking sea views and an unbeatable location, this property is truly a one-of-a-kind gem. In addition, the Reserva del Higuerón urbanization has many recreational and sports facilities and centers, equipped with Padel courts, tennis courts, beach volleyball, indoor and outdoor swimming pools, spa, sauna, Turkish bath, gym, hairdressing and wellness treatments, as well as 3 restaurants. Ground Floor Apartment, La Capellania, Costa del Sol. 3 Bedrooms, 2 Bathrooms, Built 128 m², Terrace 50 m². Setting: Beachside, Close To Shops, Close To Sea, Close To Schools. Orientation: South. Condition: Excellent. Pool: Communal. Climate Control: Air Conditioning. Views: Sea, Beach. Features: Covered Terrace, Lift, Fitted Wardrobes, WiFi, Gym, Fiber Optic. Furniture: Fully Furnished. Kitchen: Fully Fitted. Garden: Communal. Security: Gated Complex. Parking: Underground, More Than One. Utilities: Electricity. Category: Luxury.