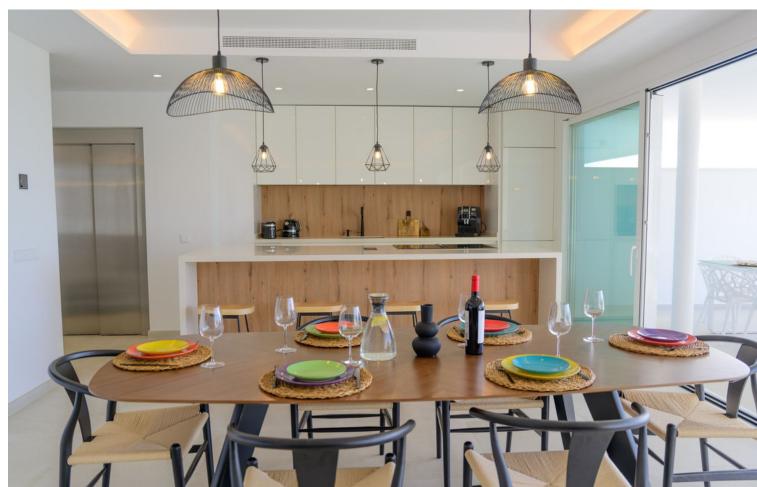

## Долгосрочная Аренда - Апартамент - La Capellania 2.990€ / Месяц

www.mibgroup.es +34 661 89 71 88 info@mibgroup.es

Ref.-ID: MIBGR4423921 La Capellania Апартамент

3

2

130 m2

Stunning luxury apartment which offering breathtaking panoramic sea views. Upon entering the property, either via the front door or personal lift, you will be immediately captivated by the magnificent panoramic sea views. The spacious living area seamlessly connects with the ample terrace, boasting a 9-meter window front that opens up to a width of 6 meters. This creates a perfect indoor-outdoor living environment, providing plenty of space for both sitting and dining areas. The modern kitchen features a large island with drawers, connecting it with the bright living and dining areas. Equipped with top-of-the-line appliances, including a quiet dishwasher, self-cleaning oven, fridge, freezer, and wine cooler. The kitchen offers everything a discerning chef needs. The living room terrace offers a tranquil space to relax or enjoy a sunset dinner, while the glass railing ensures unobstructed panoramic views of the sea. The perfectly designed apartment offers three spacious bedrooms, all featuring built-in wardrobes and electric blinds on the windows. The main bedroom boasts an en-suite bathroom with double sink and a tiled walk-in shower with a rain shower head. The other two bedrooms share a second bathroom, also with a walk-in shower. In addition, there is a laundry room with additional storage space and a washer/dryer. This apartment offers plenty of storage, including built-in wardrobes in all three bedrooms, the laundry room, and a storage room in the basement. The built-in domotic system allows for easy control of the hot and cold-air-conditioning, underfloor heating, lights, and electric blinds. The apartment is also equipped with a private security system with two cameras for added peace of mind. Located in a quiet and established residential area on the border of Fuengirola and Benalmadena Higueron Reserve area. This apartment is part of a boutique-style residential complex of just 20 homes. The complex offers two infinity pools, a gym and a small Spa with Sauna and Jacuzzi for residents to enjoy. The purchase price includes two garage spaces and a storage room, providing ample space for vehicles and additional storage. This luxurious apartment offers a unique opportunity to enjoy a tranquil and relaxed lifestyle on the Costa del Sol. The perfect combination of modern living, breathtaking sea views and an unbeatable location, this property is truly a one-of-a-kind gem. In addition, the Reserva del Higuerón urbanization has many recreational and sports facilities and centers, equipped with Padel courts, tennis courts, beach volleyball, indoor and outdoor swimming pools, spa, sauna, Turkish bath, gym, hairdressing and wellness treatments, as well as 3 restaurants. Ground Floor Apartment, La Capellania, Costa del Sol. 3 Bedrooms, 2 Bathrooms, Built 128 m², Terrace 50 m². Setting: Beachside, Close To Shops, Close To Sea, Close To Schools. Orientation: South. Condition: Excellent. Pool: Communal. Climate Control: Air Conditioning. Views: Sea, Beach. Features: Covered Terrace, Lift, Fitted Wardrobes, WiFi, Gym, Fiber Optic. Furniture: Fully Furnished. Kitchen: Fully Fitted. Garden: Communal. Security: Gated Complex. Parking: Underground, More Than One. Utilities: Electricity. Category: Luxury.