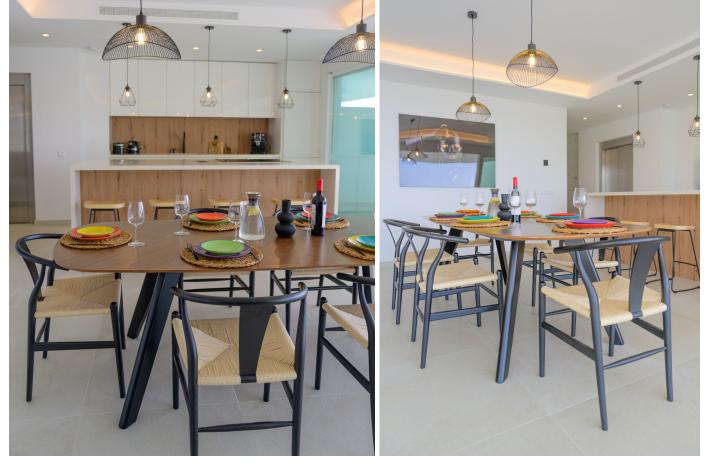

## Долгосрочная Аренда - Апартамент - La Capellania 2.990€ / Месяц

www.mibgroup.es +34 661 89 71 88 info@mibgroup.es

Ref.-ID: MIBGR4423921 La Capellania Апартамент

3

2

130 m2

Stunning luxury apartment which offering breathtaking panoramic sea views. Upon entering the property, either via the front door or personal lift, you will be immediately captivated by the magnificent panoramic sea views. The spacious living area seamlessly connects with the ample terrace, boasting a 9-meter window front that opens up to a width of 6 meters. This creates a perfect indoor-outdoor living environment, providing plenty of space for both sitting and dining areas. The modern kitchen features a large island with drawers, connecting it with the bright living and dining areas. Equipped with top-of-the-line appliances, including a quiet dishwasher, self-cleaning oven, fridge, freezer, and wine cooler. The kitchen offers everything a discerning chef needs. The living room terrace offers a tranquil space to relax or enjoy a sunset dinner, while the glass railing ensures unobstructed panoramic views of the sea. The perfectly designed apartment offers three spacious bedrooms, all featuring built-in wardrobes and electric blinds on the windows. The main bedroom boasts an en-suite bathroom with double sink and a tiled walk-in shower with a rain shower head. The other two bedrooms share a second bathroom, also with a walk-in shower. In addition, there is a laundry room with additional storage space and a washer/dryer. This apartment offers plenty of storage, including built-in wardrobes in all three bedrooms, the laundry room, and a storage room in the basement. The built-in domotic system allows for easy control of the hot and cold-air-conditioning, underfloor heating, lights, and electric blinds. The apartment is also equipped with a private security system with two cameras for added peace of mind. Located in a quiet and established residential area on the border of Fuengirola and Benalmadena Higueron Reserve area. This apartment is part of a boutique-style residential complex of just 20 homes. The complex offers two infinity pools, a gym and a small Spa with Sauna and Jacuzzi for residents to enjoy. The purchase price includes two garage spaces and a storage room, providing ample space for vehicles and additional storage. This luxurious apartment offers a unique opportunity to enjoy a tranquil and relaxed lifestyle on the Costa del Sol. The perfect combination of modern living, breathtaking sea views and an unbeatable location, this property is truly a one-of-a-kind gem. In addition, the Reserva del Higuerón urbanization has many recreational and sports facilities and centers, equipped with Padel courts, tennis courts, beach volleyball, indoor and outdoor swimming pools, spa, sauna, Turkish bath, gym, hairdressing and wellness treatments, as well as 3 restaurants. Ground Floor Apartment, La Capellania, Costa del Sol. 3 Bedrooms, 2 Bathrooms, Built 128 m², Terrace 50 m². Setting: Beachside, Close To Shops, Close To Sea, Close To Schools. Orientation: South. Condition: Excellent. Pool: Communal. Climate Control: Air Conditioning. Views: Sea, Beach. Features: Covered Terrace, Lift, Fitted Wardrobes, WiFi, Gym, Fiber Optic. Furniture: Fully Furnished. Kitchen: Fully Fitted. Garden: Communal. Security: Gated Complex. Parking: Underground, More Than One. Utilities: Electricity. Category: Luxury.