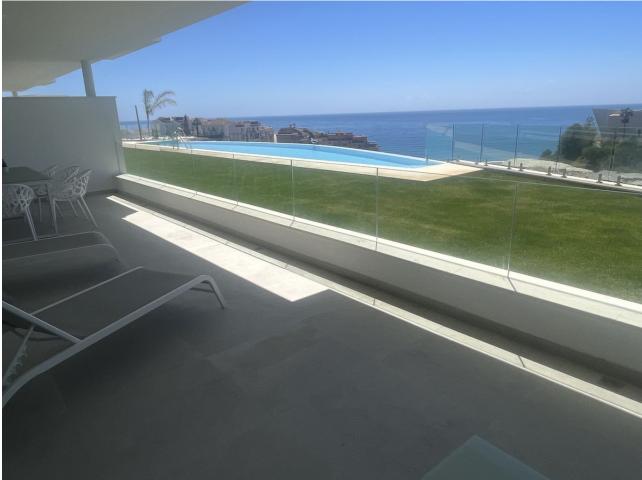

## Долгосрочная Аренда - Апартамент - La Capellania 2.990€ / Месяц

www.mibgroup.es +34 661 89 71 88 info@mibgroup.es

Ref.-ID: MIBGR4423921 La Capellania Апартамент

3

2

130 m2

Stunning luxury apartment which offering breathtaking panoramic sea views. Upon entering the property, either via the front door or personal lift, you will be immediately captivated by the magnificent panoramic sea views. The spacious living area seamlessly connects with the ample terrace, boasting a 9-meter window front that opens up to a width of 6 meters. This creates a perfect indoor-outdoor living environment, providing plenty of space for both sitting and dining areas. The modern kitchen features a large island with drawers, connecting it with the bright living and dining areas. Equipped with top-of-the-line appliances, including a quiet dishwasher, self-cleaning oven, fridge, freezer, and wine cooler. The kitchen offers everything a discerning chef needs. The living room terrace offers a tranquil space to relax or enjoy a sunset dinner, while the glass railing ensures unobstructed panoramic views of the sea. The perfectly designed apartment offers three spacious bedrooms, all featuring built-in wardrobes and electric blinds on the windows. The main bedroom boasts an en-suite bathroom with double sink and a tiled walk-in shower with a rain shower head. The other two bedrooms share a second bathroom, also with a walk-in shower. In addition, there is a laundry room with additional storage space and a washer/dryer. This apartment offers plenty of storage, including built-in wardrobes in all three bedrooms, the laundry room, and a storage room in the basement. The built-in domotic system allows for easy control of the hot and cold-air-conditioning, underfloor heating, lights, and electric blinds. The apartment is also equipped with a private security system with two cameras for added peace of mind. Located in a quiet and established residential area on the border of Fuengirola and Benalmadena Higueron Reserve area. This apartment is part of a boutique-style residential complex of just 20 homes. The complex offers two infinity pools, a gym and a small Spa with Sauna and Jacuzzi for residents to enjoy. The purchase price includes two garage spaces and a storage room, providing ample space for vehicles and additional storage. This luxurious apartment offers a unique opportunity to enjoy a tranquil and relaxed lifestyle on the Costa del Sol. The perfect combination of modern living, breathtaking sea views and an unbeatable location, this property is truly a one-of-a-kind gem. In addition, the Reserva del Higuerón urbanization has many recreational and sports facilities and centers, equipped with Padel courts, tennis courts, beach volleyball, indoor and outdoor swimming pools, spa, sauna, Turkish bath, gym, hairdressing and wellness treatments, as well as 3 restaurants. Ground Floor Apartment, La Capellania, Costa del Sol. 3 Bedrooms, 2 Bathrooms, Built 128 m², Terrace 50 m². Setting: Beachside, Close To Shops, Close To Sea, Close To Schools. Orientation: South. Condition: Excellent. Pool: Communal. Climate Control: Air Conditioning. Views: Sea, Beach. Features: Covered Terrace, Lift, Fitted Wardrobes, WiFi, Gym, Fiber Optic. Furniture: Fully Furnished. Kitchen: Fully Fitted. Garden: Communal. Security: Gated Complex. Parking: Underground, More Than One. Utilities: Electricity. Category: Luxury.