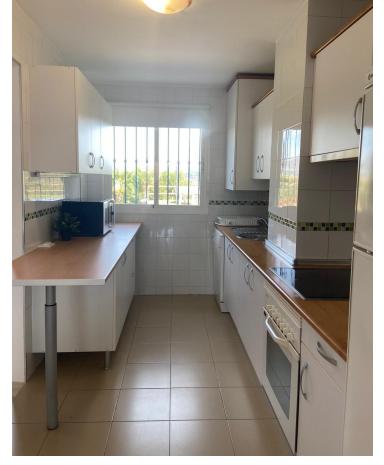

## Долгосрочная Аренда - Апартамент - Mijas 1.300€ / Месяц

www.mibgroup.es +34 661 89 71 88 info@mibgroup.es

Ref.-ID: MIBGR4553749 Mijas Апартамент

2

2

77 m2

Available now for longterm rent. The apartment has 2 bedrooms and two bathrooms. Fully equipped kitchen. Living room with access to a 33 m2 large terrace. Air conditioning. Garage and storage room included. Tropical garden with several swimming pools and jacuzzi, indoor swimming pool. Tennis courts, views of the golf course. The apartment has a very good standard with a good layout and a large terrace of 33 sqm. The apartment is on the 2nd floor and is an end/corner apartment. There is a 24-hour on-call service. The property is located between 2 golf courses. The nearest is the Miraflores Golf Course. For the golf enthusiast, there are 25 beautiful courses within half an hour's drive by car! With a wide range of exciting restaurants, Marbella has everything to offer. The beaches with their fine sand and crystal clear waters are not far away. Puerto Banus can offer experiences and entertainment around the clock with its shops, restaurants, bars and discotheques. The area consists of low-rise buildings, terraced houses and golf courses. Middle Floor Apartment, Marbella, Costa del Sol. 2 Bedrooms, 2 Bathrooms, Built 77 m², Terrace 33 m². Setting: Close To Golf, Close To Town, Urbanisation. Orientation: South West. Condition: Good. Pool: Communal, Indoor. Climate Control: Air Conditioning. Views: Garden. Features: Private Terrace, Fiber Optic. Furniture: Optional. Kitchen: Fully Fitted. Garden: Communal. Parking: Garage. Category: Golf, Holiday Homes, Investment.