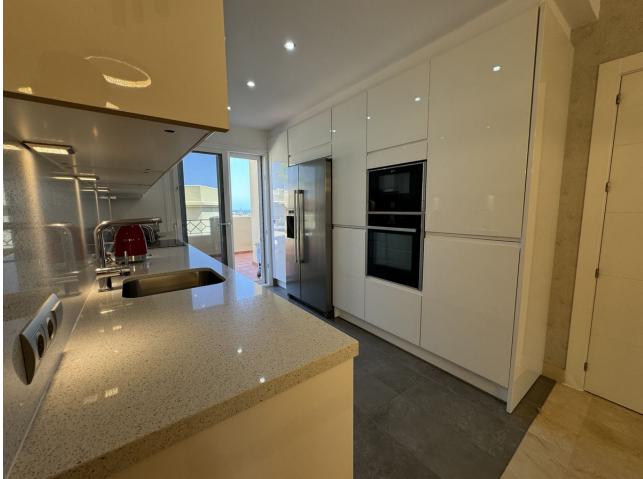

128 m2

Experience luxury living in this stunning two-bedroom duplex penthouse, complete with a solarium roof terrace. Recently reformed with a modern new kitchen and stylish bathrooms, this exquisite property offers both comfort and elegance. Situated in the prestigious Toscana Hills urbanisation, the penthouse is conveniently located next to the entrance of Los Flamingos Golf and the renowned Villa Padierna Hotel. This prime location provides easy access to a wealth of local amenities, including top-notch golf courses, fine dining restaurants, and well-stocked supermarkets. For those who love the beach, a short five-minute drive will take you to the pristine shores, while the vibrant destinations of Estepona and Puerto Banus are just over ten minutes away by car. Additionally, the property includes secure underground parking for your convenience. Whether you are seeking a serene retreat or a base to explore the Costa del Sol, this beautiful duplex penthouse is the perfect choice for a memorable holiday.