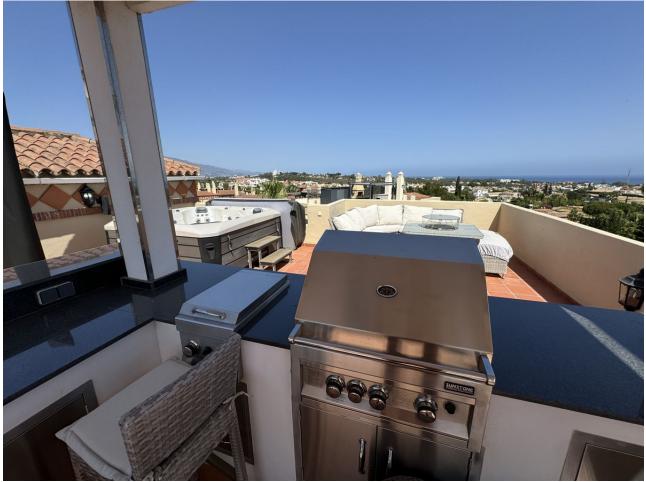

128 m2

Experience luxury living in this stunning two-bedroom duplex penthouse, complete with a solarium roof terrace. Recently reformed with a modern new kitchen and stylish bathrooms, this exquisite property offers both comfort and elegance. Situated in the prestigious Toscana Hills urbanisation, the penthouse is conveniently located next to the entrance of Los Flamingos Golf and the renowned Villa Padierna Hotel. This prime location provides easy access to a wealth of local amenities, including top-notch golf courses, fine dining restaurants, and well-stocked supermarkets. For those who love the beach, a short five-minute drive will take you to the pristine shores, while the vibrant destinations of Estepona and Puerto Banus are just over ten minutes away by car. Additionally, the property includes secure underground parking for your convenience. Whether you are seeking a serene retreat or a base to explore the Costa del Sol, this beautiful duplex penthouse is the perfect choice for a memorable holiday.