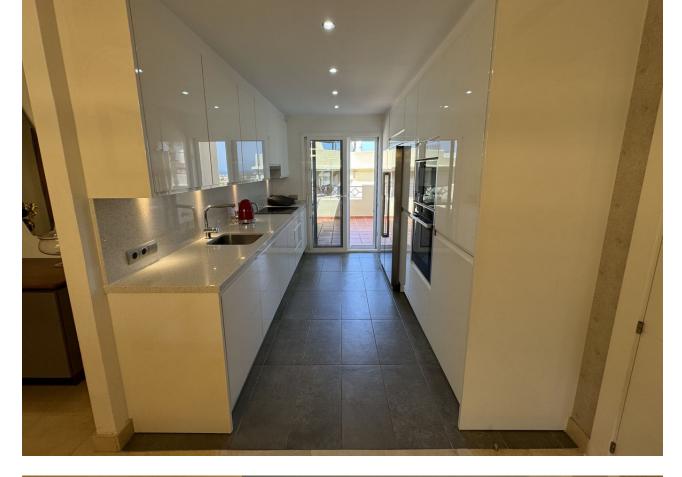

128 m2

Experience luxury living in this stunning two-bedroom duplex penthouse, complete with a solarium roof terrace. Recently reformed with a modern new kitchen and stylish bathrooms, this exquisite property offers both comfort and elegance. Situated in the prestigious Toscana Hills urbanisation, the penthouse is conveniently located next to the entrance of Los Flamingos Golf and the renowned Villa Padierna Hotel. This prime location provides easy access to a wealth of local amenities, including top-notch golf courses, fine dining restaurants, and well-stocked supermarkets. For those who love the beach, a short five-minute drive will take you to the pristine shores, while the vibrant destinations of Estepona and Puerto Banus are just over ten minutes away by car. Additionally, the property includes secure underground parking for your convenience. Whether you are seeking a serene retreat or a base to explore the Costa del Sol, this beautiful duplex penthouse is the perfect choice for a memorable holiday.