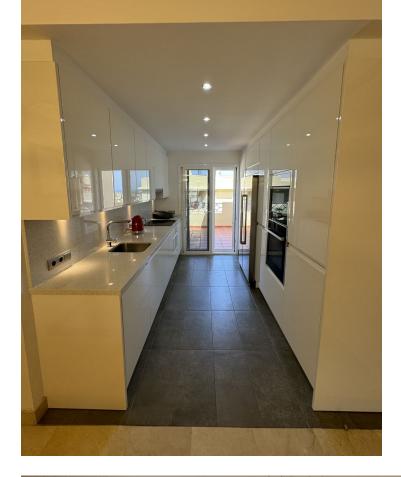

128 m2

Experience luxury living in this stunning two-bedroom duplex penthouse, complete with a solarium roof terrace. Recently reformed with a modern new kitchen and stylish bathrooms, this exquisite property offers both comfort and elegance. Situated in the prestigious Toscana Hills urbanisation, the penthouse is conveniently located next to the entrance of Los Flamingos Golf and the renowned Villa Padierna Hotel. This prime location provides easy access to a wealth of local amenities, including top-notch golf courses, fine dining restaurants, and well-stocked supermarkets. For those who love the beach, a short five-minute drive will take you to the pristine shores, while the vibrant destinations of Estepona and Puerto Banus are just over ten minutes away by car. Additionally, the property includes secure underground parking for your convenience. Whether you are seeking a serene retreat or a base to explore the Costa del Sol, this beautiful duplex penthouse is the perfect choice for a memorable holiday.