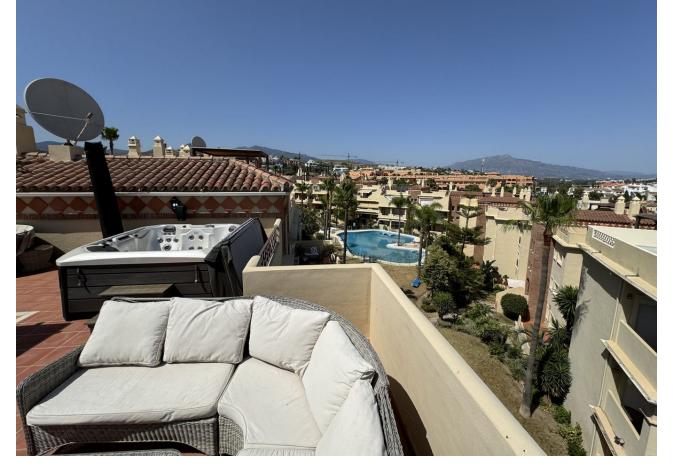

128 m2

Experience luxury living in this stunning two-bedroom duplex penthouse, complete with a solarium roof terrace. Recently reformed with a modern new kitchen and stylish bathrooms, this exquisite property offers both comfort and elegance. Situated in the prestigious Toscana Hills urbanisation, the penthouse is conveniently located next to the entrance of Los Flamingos Golf and the renowned Villa Padierna Hotel. This prime location provides easy access to a wealth of local amenities, including top-notch golf courses, fine dining restaurants, and well-stocked supermarkets. For those who love the beach, a short five-minute drive will take you to the pristine shores, while the vibrant destinations of Estepona and Puerto Banus are just over ten minutes away by car. Additionally, the property includes secure underground parking for your convenience. Whether you are seeking a serene retreat or a base to explore the Costa del Sol, this beautiful duplex penthouse is the perfect choice for a memorable holiday.