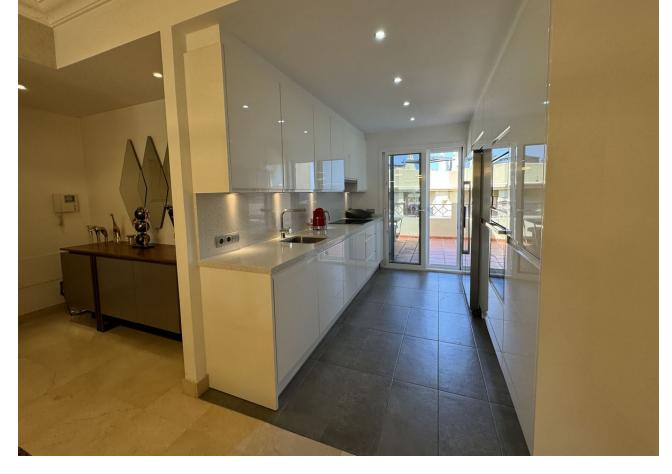

128 m2

Experience luxury living in this stunning two-bedroom duplex penthouse, complete with a solarium roof terrace. Recently reformed with a modern new kitchen and stylish bathrooms, this exquisite property offers both comfort and elegance. Situated in the prestigious Toscana Hills urbanisation, the penthouse is conveniently located next to the entrance of Los Flamingos Golf and the renowned Villa Padierna Hotel. This prime location provides easy access to a wealth of local amenities, including top-notch golf courses, fine dining restaurants, and well-stocked supermarkets. For those who love the beach, a short five-minute drive will take you to the pristine shores, while the vibrant destinations of Estepona and Puerto Banus are just over ten minutes away by car. Additionally, the property includes secure underground parking for your convenience. Whether you are seeking a serene retreat or a base to explore the Costa del Sol, this beautiful duplex penthouse is the perfect choice for a memorable holiday.