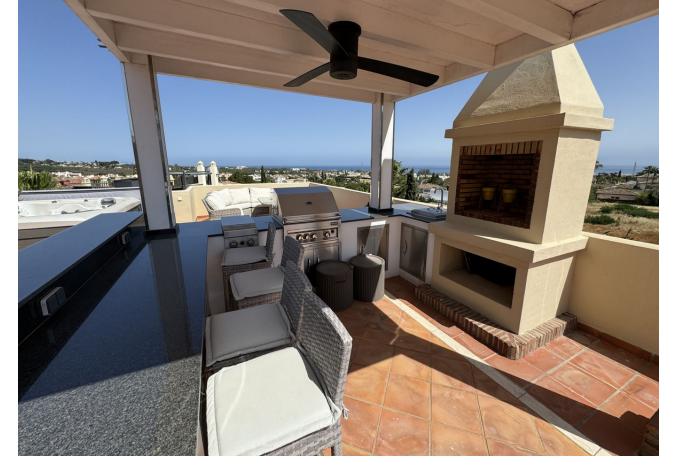

128 m2

Experience luxury living in this stunning two-bedroom duplex penthouse, complete with a solarium roof terrace. Recently reformed with a modern new kitchen and stylish bathrooms, this exquisite property offers both comfort and elegance. Situated in the prestigious Toscana Hills urbanisation, the penthouse is conveniently located next to the entrance of Los Flamingos Golf and the renowned Villa Padierna Hotel. This prime location provides easy access to a wealth of local amenities, including top-notch golf courses, fine dining restaurants, and well-stocked supermarkets. For those who love the beach, a short five-minute drive will take you to the pristine shores, while the vibrant destinations of Estepona and Puerto Banus are just over ten minutes away by car. Additionally, the property includes secure underground parking for your convenience. Whether you are seeking a serene retreat or a base to explore the Costa del Sol, this beautiful duplex penthouse is the perfect choice for a memorable holiday.