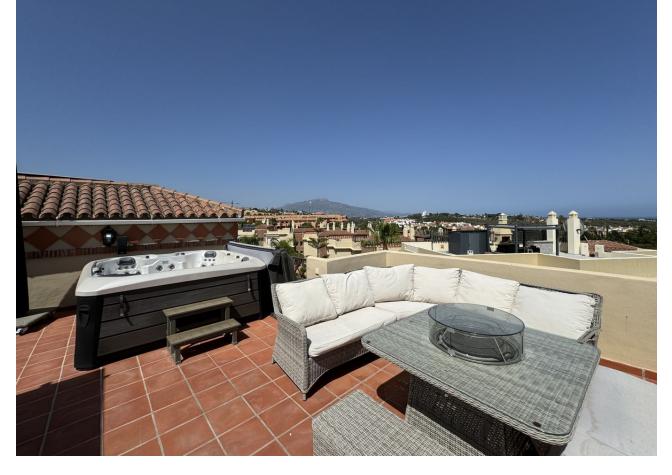

128 m2

Experience luxury living in this stunning two-bedroom duplex penthouse, complete with a solarium roof terrace. Recently reformed with a modern new kitchen and stylish bathrooms, this exquisite property offers both comfort and elegance. Situated in the prestigious Toscana Hills urbanisation, the penthouse is conveniently located next to the entrance of Los Flamingos Golf and the renowned Villa Padierna Hotel. This prime location provides easy access to a wealth of local amenities, including top-notch golf courses, fine dining restaurants, and well-stocked supermarkets. For those who love the beach, a short five-minute drive will take you to the pristine shores, while the vibrant destinations of Estepona and Puerto Banus are just over ten minutes away by car. Additionally, the property includes secure underground parking for your convenience. Whether you are seeking a serene retreat or a base to explore the Costa del Sol, this beautiful duplex penthouse is the perfect choice for a memorable holiday.