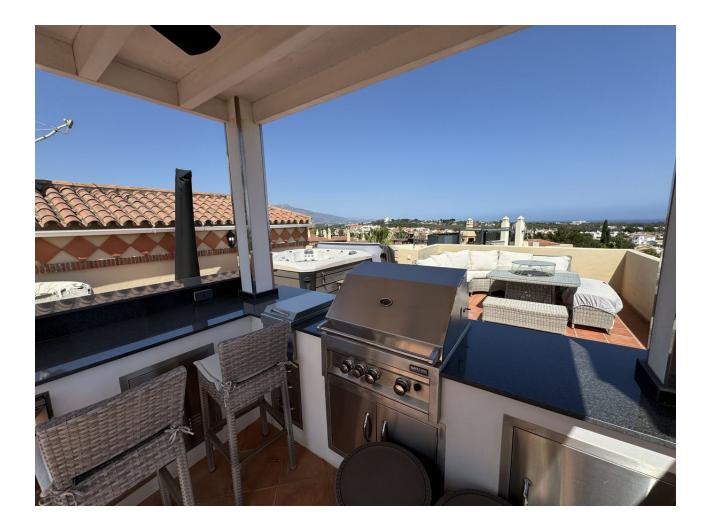

128 m2

Experience luxury living in this stunning two-bedroom duplex penthouse, complete with a solarium roof terrace. Recently reformed with a modern new kitchen and stylish bathrooms, this exquisite property offers both comfort and elegance. Situated in the prestigious Toscana Hills urbanisation, the penthouse is conveniently located next to the entrance of Los Flamingos Golf and the renowned Villa Padierna Hotel. This prime location provides easy access to a wealth of local amenities, including top-notch golf courses, fine dining restaurants, and well-stocked supermarkets. For those who love the beach, a short five-minute drive will take you to the pristine shores, while the vibrant destinations of Estepona and Puerto Banus are just over ten minutes away by car. Additionally, the property includes secure underground parking for your convenience. Whether you are seeking a serene retreat or a base to explore the Costa del Sol, this beautiful duplex penthouse is the perfect choice for a memorable holiday.