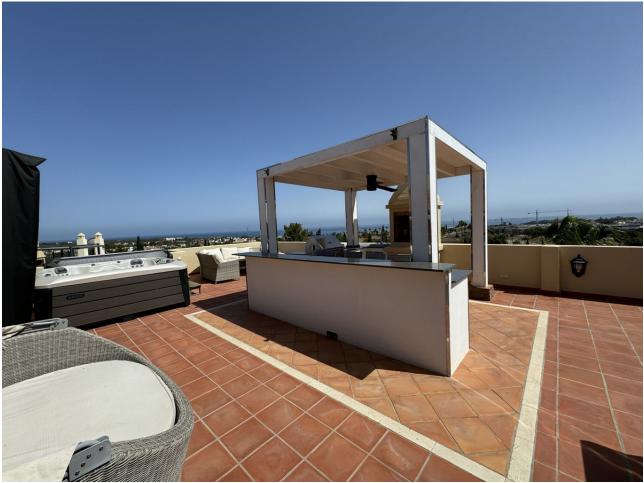

128 m2

Experience luxury living in this stunning two-bedroom duplex penthouse, complete with a solarium roof terrace. Recently reformed with a modern new kitchen and stylish bathrooms, this exquisite property offers both comfort and elegance. Situated in the prestigious Toscana Hills urbanisation, the penthouse is conveniently located next to the entrance of Los Flamingos Golf and the renowned Villa Padierna Hotel. This prime location provides easy access to a wealth of local amenities, including top-notch golf courses, fine dining restaurants, and well-stocked supermarkets. For those who love the beach, a short five-minute drive will take you to the pristine shores, while the vibrant destinations of Estepona and Puerto Banus are just over ten minutes away by car. Additionally, the property includes secure underground parking for your convenience. Whether you are seeking a serene retreat or a base to explore the Costa del Sol, this beautiful duplex penthouse is the perfect choice for a memorable holiday.