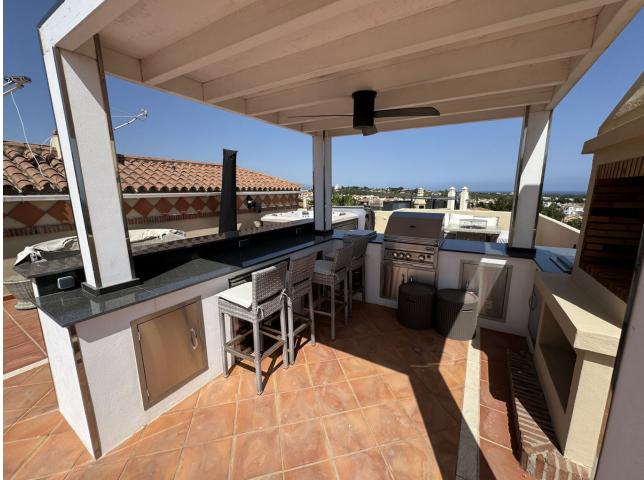

128 m2

Experience luxury living in this stunning two-bedroom duplex penthouse, complete with a solarium roof terrace. Recently reformed with a modern new kitchen and stylish bathrooms, this exquisite property offers both comfort and elegance. Situated in the prestigious Toscana Hills urbanisation, the penthouse is conveniently located next to the entrance of Los Flamingos Golf and the renowned Villa Padierna Hotel. This prime location provides easy access to a wealth of local amenities, including top-notch golf courses, fine dining restaurants, and well-stocked supermarkets. For those who love the beach, a short five-minute drive will take you to the pristine shores, while the vibrant destinations of Estepona and Puerto Banus are just over ten minutes away by car. Additionally, the property includes secure underground parking for your convenience. Whether you are seeking a serene retreat or a base to explore the Costa del Sol, this beautiful duplex penthouse is the perfect choice for a memorable holiday.