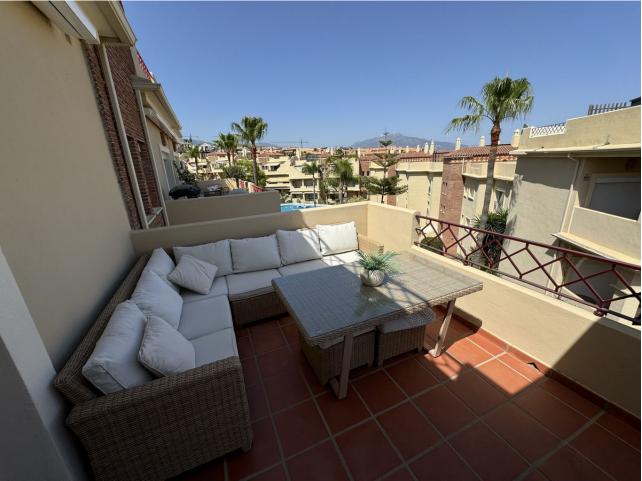

128 m2

Experience luxury living in this stunning two-bedroom duplex penthouse, complete with a solarium roof terrace. Recently reformed with a modern new kitchen and stylish bathrooms, this exquisite property offers both comfort and elegance. Situated in the prestigious Toscana Hills urbanisation, the penthouse is conveniently located next to the entrance of Los Flamingos Golf and the renowned Villa Padierna Hotel. This prime location provides easy access to a wealth of local amenities, including top-notch golf courses, fine dining restaurants, and well-stocked supermarkets. For those who love the beach, a short five-minute drive will take you to the pristine shores, while the vibrant destinations of Estepona and Puerto Banus are just over ten minutes away by car. Additionally, the property includes secure underground parking for your convenience. Whether you are seeking a serene retreat or a base to explore the Costa del Sol, this beautiful duplex penthouse is the perfect choice for a memorable holiday.