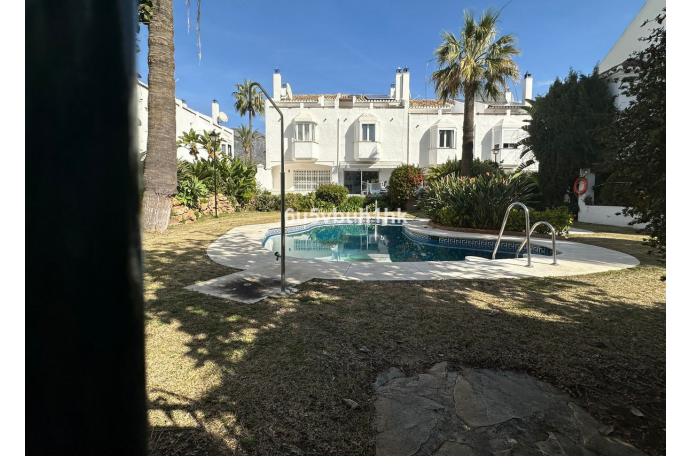

# Долгосрочная Аренда - Дом - Marbella 3.200€ / Месяц

www.mibgroup.es +34 661 89 71 88 info@mibgroup.es

Ref.-ID: MIBGR4640074 Marbella Дом

3

4

340 m<sup>2</sup>

Discover the perfect long-term rental opportunity in Marbella's prestigious Puente Romano area! This semi-detached house is nestled in a private gated neighborhood, just a stone's throw away from the top restaurants, the beach, and highway access. Situated in a prime corner location, this charming house offers views of the swimming pools and gardens. With numerous terraces, some boasting mountain views, you can enjoy outdoor living at its finest. Spread over three comfortable levels, this light-filled house features three bedrooms with en-suite bathrooms, ensuring privacy and convenience. Centralized air conditioning provides year-round comfort, while a guest toilet adjacent to the living room adds convenience for visitors. The spacious kitchen boasts direct terrace access and is equipped with brand new appliances, including a washing machine, dryer, and double fridge. Marble floors add a touch of elegance, while a jacuzzi in one of the bathrooms offers a luxurious retreat. Fully furnished for your convenience, this house also features a basement with a TV area, table, sofas, a bar, and a sofa bed. Enjoy direct access from inside the house to the garage, accommodating two cars and bikes, along with a storage wardrobe for added convenience. Don't miss out on this opportunity to rent a comfortable and stylish home in one of Marbella's most sought-after neighborhoods! Full 6 months payment in advance required + 1 month deposit + Bank inssurance