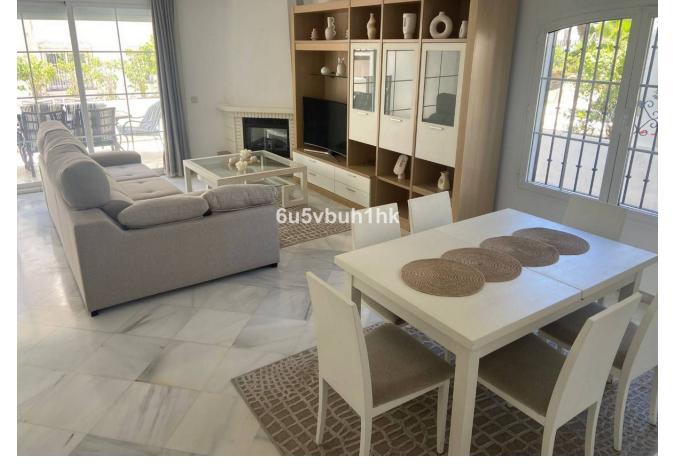

# Долгосрочная Аренда - Дом - Marbella 3.200€ / Месяц

www.mibgroup.es +34 661 89 71 88 info@mibgroup.es

Ref.-ID: MIBGR4640074 Marbella Дом

3

4

340 m<sup>2</sup>

Discover the perfect long-term rental opportunity in Marbella's prestigious Puente Romano area! This semi-detached house is nestled in a private gated neighborhood, just a stone's throw away from the top restaurants, the beach, and highway access. Situated in a prime corner location, this charming house offers views of the swimming pools and gardens. With numerous terraces, some boasting mountain views, you can enjoy outdoor living at its finest. Spread over three comfortable levels, this light-filled house features three bedrooms with en-suite bathrooms, ensuring privacy and convenience. Centralized air conditioning provides year-round comfort, while a guest toilet adjacent to the living room adds convenience for visitors. The spacious kitchen boasts direct terrace access and is equipped with brand new appliances, including a washing machine, dryer, and double fridge. Marble floors add a touch of elegance, while a jacuzzi in one of the bathrooms offers a luxurious retreat. Fully furnished for your convenience, this house also features a basement with a TV area, table, sofas, a bar, and a sofa bed. Enjoy direct access from inside the house to the garage, accommodating two cars and bikes, along with a storage wardrobe for added convenience. Don't miss out on this opportunity to rent a comfortable and stylish home in one of Marbella's most sought-after neighborhoods! Full 6 months payment in advance required + 1 month deposit + Bank inssurance

### Климат-контроль

КондиционерЦентральное отопление

Камин