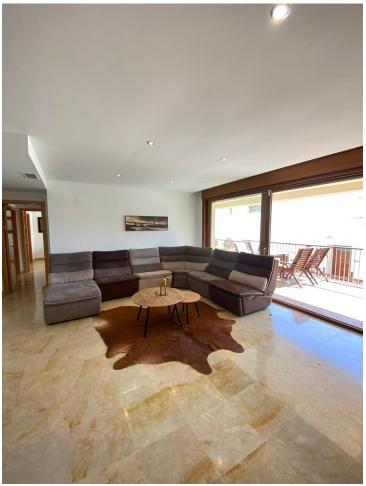

## Долгосрочная Аренда - Апартамент - Marbella 2.500€ / Месяц

www.mibgroup.es +34 661 89 71 88 info@mibgroup.es

Ref.-ID: MIBGR4709275 Marbella Апартамент

3

2.5

162 m2

120 m2

This luxurious 3 bedroom apartment is located in the prestigious area of Marbella East, in Marbella, Malaga. Situated in the sought-after Lomas de los Monteros urbanization, this spacious property offers a comfortable and elegant living space. With a built area of  $120\text{m}^2$  and a terrace of  $50\text{m}^2$ , this apartment provides ample room for relaxation and entertainment. The apartment features 3 bedrooms, 2 bathrooms, and 1 toilet, with an en-suite bathroom in the master bedroom. The fully furnished apartment boasts a fully fitted kitchen, perfect for culinary enthusiasts. The property is in good condition and offers a garden view, allowing residents to enjoy the natural beauty of the surroundings. Residents of this exclusive apartment can enjoy the communal amenities, including a swimming pool and a garden. The property also includes a private garage, providing convenient and secure parking. With 24-hour service, residents can rest assured that their needs will be taken care of. Located close to town, this luxury apartment offers easy access to the vibrant city of Marbella and all its amenities. Whether you're looking to relax by the pool, explore the nearby town, or enjoy the beautiful garden view, this apartment is the perfect choice for those seeking a luxurious and comfortable lifestyle in