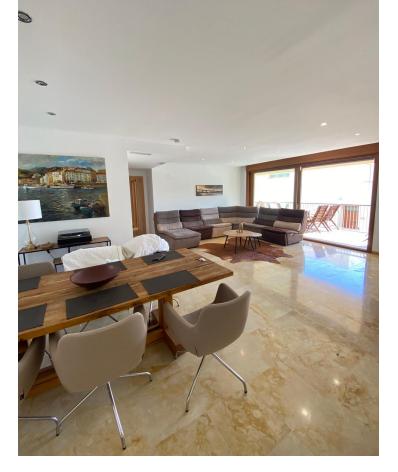

## Долгосрочная Аренда - Апартамент - Marbella 2.500€ / Месяц

www.mibgroup.es +34 661 89 71 88 info@mibgroup.es

Ref.-ID: MIBGR4709275 Marbella Апартамент

3

2.5

162 m2

120 m2

This luxurious 3 bedroom apartment is located in the prestigious area of Marbella East, in Marbella, Malaga. Situated in the sought-after Lomas de los Monteros urbanization, this spacious property offers a comfortable and elegant living space. With a built area of  $120\text{m}^2$  and a terrace of  $50\text{m}^2$ , this apartment provides ample room for relaxation and entertainment. The apartment features 3 bedrooms, 2 bathrooms, and 1 toilet, with an en-suite bathroom in the master bedroom. The fully furnished apartment boasts a fully fitted kitchen, perfect for culinary enthusiasts. The property is in good condition and offers a garden view, allowing residents to enjoy the natural beauty of the surroundings. Residents of this exclusive apartment can enjoy the communal amenities, including a swimming pool and a garden. The property also includes a private garage, providing convenient and secure parking. With 24-hour service, residents can rest assured that their needs will be taken care of. Located close to town, this luxury apartment offers easy access to the vibrant city of Marbella and all its amenities. Whether you're looking to relax by the pool, explore the nearby town, or enjoy the beautiful garden view, this apartment is the perfect choice for those seeking a luxurious and comfortable lifestyle in