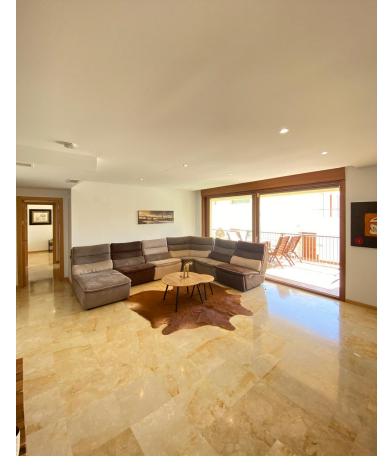

## Долгосрочная Аренда - Апартамент - Marbella 2.500€ / Месяц

www.mibgroup.es +34 661 89 71 88 info@mibgroup.es

Ref.-ID: MIBGR4709275 Marbella Апартамент

3

2.5

162 m2

120 m2

This luxurious 3 bedroom apartment is located in the prestigious area of Marbella East, in Marbella, Malaga. Situated in the sought-after Lomas de los Monteros urbanization, this spacious property offers a comfortable and elegant living space. With a built area of  $120\text{m}^2$  and a terrace of  $50\text{m}^2$ , this apartment provides ample room for relaxation and entertainment. The apartment features 3 bedrooms, 2 bathrooms, and 1 toilet, with an en-suite bathroom in the master bedroom. The fully furnished apartment boasts a fully fitted kitchen, perfect for culinary enthusiasts. The property is in good condition and offers a garden view, allowing residents to enjoy the natural beauty of the surroundings. Residents of this exclusive apartment can enjoy the communal amenities, including a swimming pool and a garden. The property also includes a private garage, providing convenient and secure parking. With 24-hour service, residents can rest assured that their needs will be taken care of. Located close to town, this luxury apartment offers easy access to the vibrant city of Marbella and all its amenities. Whether you're looking to relax by the pool, explore the nearby town, or enjoy the beautiful garden view, this apartment is the perfect choice for those seeking a luxurious and comfortable lifestyle in