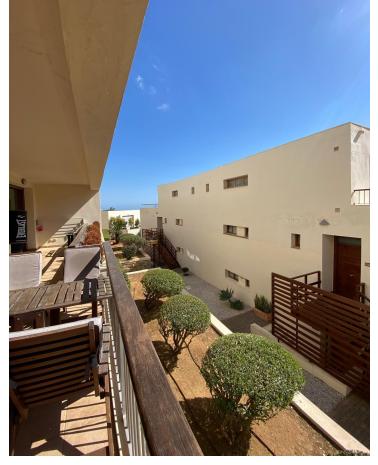

## Долгосрочная Аренда - Апартамент - Marbella 2.500€ / Месяц

www.mibgroup.es +34 661 89 71 88 info@mibgroup.es

Ref.-ID: MIBGR4709275 Marbella Апартамент

3

2.5

162 m2

120 m2

This luxurious 3 bedroom apartment is located in the prestigious area of Marbella East, in Marbella, Malaga. Situated in the sought-after Lomas de los Monteros urbanization, this spacious property offers a comfortable and elegant living space. With a built area of  $120\text{m}^2$  and a terrace of  $50\text{m}^2$ , this apartment provides ample room for relaxation and entertainment. The apartment features 3 bedrooms, 2 bathrooms, and 1 toilet, with an en-suite bathroom in the master bedroom. The fully furnished apartment boasts a fully fitted kitchen, perfect for culinary enthusiasts. The property is in good condition and offers a garden view, allowing residents to enjoy the natural beauty of the surroundings. Residents of this exclusive apartment can enjoy the communal amenities, including a swimming pool and a garden. The property also includes a private garage, providing convenient and secure parking. With 24-hour service, residents can rest assured that their needs will be taken care of. Located close to town, this luxury apartment offers easy access to the vibrant city of Marbella and all its amenities. Whether you're looking to relax by the pool, explore the nearby town, or enjoy the beautiful garden view, this apartment is the perfect choice for those seeking a luxurious and comfortable lifestyle in

Расположение

Рядом с городом

Климат-контроль

Кондиционер

**Кухня ✓** Полностью оборудованная

ОРИЕНТАЦИЯ

Северо-запад

**вид ✓** Сад

**Сад** ✓ Общественный Состояние

Хорошее

Особенности

Ванная комната

**Парковка**✓ Приватная

бассейн

🟏 Общий

Мебель