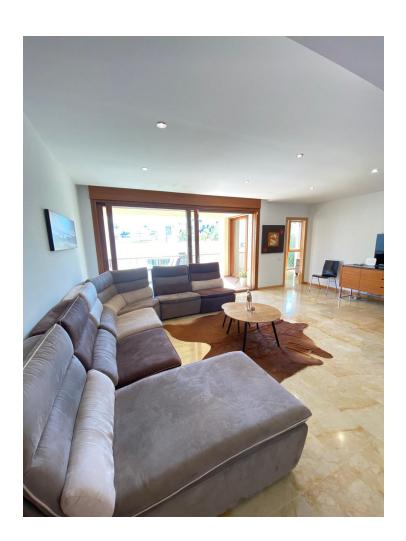

## Долгосрочная Аренда - Апартамент - Marbella 2.500€ / Месяц

www.mibgroup.es +34 661 89 71 88 info@mibgroup.es

Ref.-ID: MIBGR4709275 Marbella Апартамент

3

2.5

162 m2

120 m2

This luxurious 3 bedroom apartment is located in the prestigious area of Marbella East, in Marbella, Malaga. Situated in the sought-after Lomas de los Monteros urbanization, this spacious property offers a comfortable and elegant living space. With a built area of  $120\text{m}^2$  and a terrace of  $50\text{m}^2$ , this apartment provides ample room for relaxation and entertainment. The apartment features 3 bedrooms, 2 bathrooms, and 1 toilet, with an en-suite bathroom in the master bedroom. The fully furnished apartment boasts a fully fitted kitchen, perfect for culinary enthusiasts. The property is in good condition and offers a garden view, allowing residents to enjoy the natural beauty of the surroundings. Residents of this exclusive apartment can enjoy the communal amenities, including a swimming pool and a garden. The property also includes a private garage, providing convenient and secure parking. With 24-hour service, residents can rest assured that their needs will be taken care of. Located close to town, this luxury apartment offers easy access to the vibrant city of Marbella and all its amenities. Whether you're looking to relax by the pool, explore the nearby town, or enjoy the beautiful garden view, this apartment is the perfect choice for those seeking a luxurious and comfortable lifestyle in

🟏 Полностью меблированный