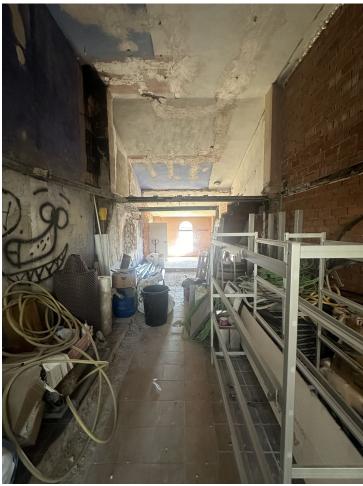

## Долгосрочная Аренда - Коммерческая -Calahonda 550€ / Месяц

www.mibgroup.es +34 661 89 71 88 info@mibgroup.es

Ref.-ID: MIBGR4733428 Calahonda Коммерческая

35 m<sup>2</sup>

Commercial Space for Lease in Sitio de Calahonda - El Zoco Commercial Centre Are you looking for a versatile commercial space with endless possibilities for your business venture? Look no further! We present a prime commercial space located in Sitio de Calahonda, within the bustling El Zoco Commercial Centre. This ready-to-transform space is ideal for offices, co-working space, storage facilities, or any business of your preference. Property Highlights: Location: Sitio de Calahonda, El Zoco Commercial Centre Area: 35 square meters Floor: Ground floor for easy access Layout: 1 unit measuring 35 square meters Features: Versatile Space: Perfect for offices, storage facilities, or any business of your choice. Easy Access: Ground floor location with convenient access for trolleys and pallet carriers. Incentive: The owner is offering a generous incentive of 6 months rent-free for reconstructing the area or the owner will build it for you key ready Affordable Pricing: Leasing 550 per month Additional Information: Unit allows for flexible space utilization, catering to various business needs. The owner's incentive provides you with the opportunity to customize and reconstruct the space according to your business requirements. construction includes electricity and water supply, flooring, wall finish, door replacement and light & socket fitting Terms: Monthly Rent per Unit: 550 3 months deposit Incentive: 6 months rent-free for reconstruction or 6 months upfront payment and owner will do the construction to finished product. Don't miss out on this rare opportunity to secure a versatile commercial space in a prime location. Transform it into the business of your dreams and take advantage of the owner's attractive incentive. Act now and make this commercial space the foundation for your business success!

Расположение

Коммерческая зона Рядом с магазинами Рядом с морем

оммерческая зона 💮 Нужен ремонт

Состояние

Особенности

Рядом с транспортом Кладовка Доступ для инвалидов

Ресторан на территории

Мебель