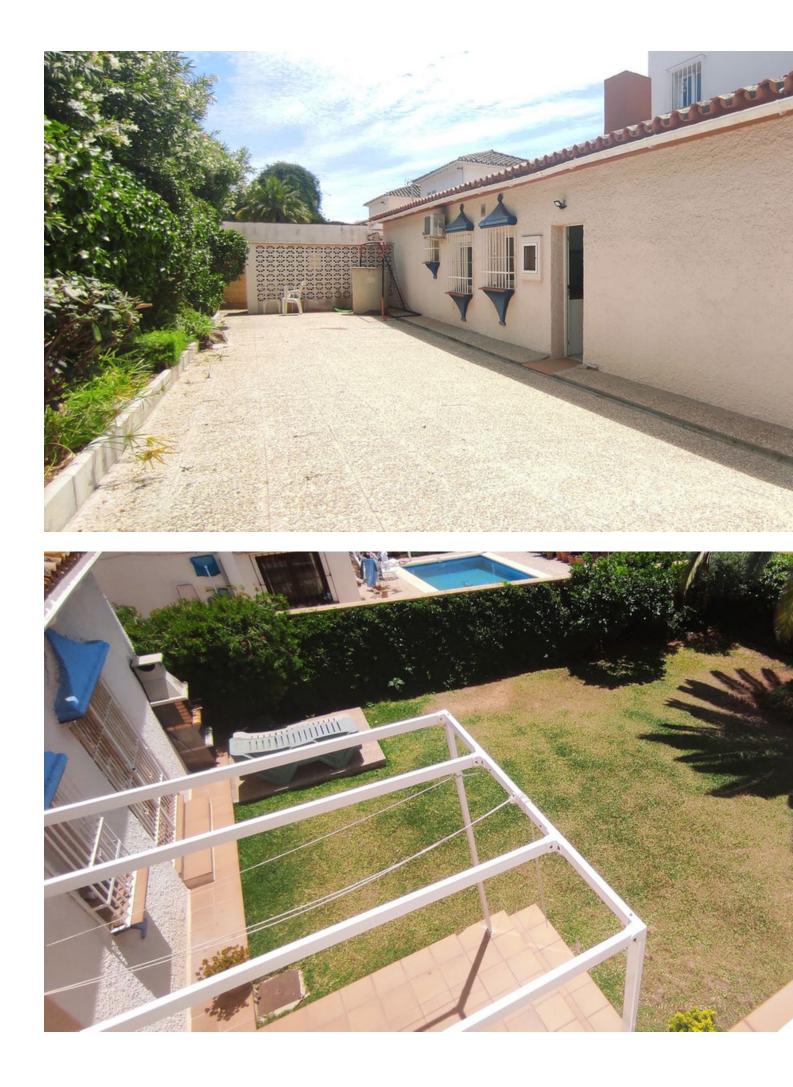

\*DUE TO THE CLOSE PROXIMITY OF THE MOTORWAY THERE IS SOME ROAD NOISE\* \*\*LONG TERM RENTAL MINIMUM 12 MONTH CONTRACT\*\* \*\* PROOF OF INCOME AND RENTAL REFERENCES ESSENTIAL\*\* \*\* NO PETS\*\* SPACIOUS FURNISHED 3 BEDROOM VILLA 250 METERS FROM THE BEACH CALL NOW FOR MORE INFORMATION OR TO ARRANGE A VISIT \* PRIVATE OFF ROAD PARKING \* PRIVATE GARDEN \* FURNISHED \* WAKING DISTANCE TO THE BEACH \*AND MUCH MORE...... We are please to bring you this beautiful 4 bedroom beach side villa for long term rent. This house is located in the area of Artola within walking distance to the beach, shops and restaurants. The villa is ideally located within easy access of the A7 where Marbella is only a 10 minute drive and Malaga is reached within 40 minutes. The house itself is spacious and bright. On the ground floor you will find an open plan kitchen, living and dining area. The kitchen is equipped with modern appliances and everything you need. The living room is comfortable and comes complete with a working fire place for the winter nights and direct access to the private garden. On the ground floor you will find three bedrooms, one twin room and two double rooms. One of the double bedrooms comes with an ensuite bathroom. There is also another shared bathroom on the ground floor of the house. The first floor of the house is where you will find the master bedroom of the villa. This is a spacious, light room with its own ensuite bathroom and access to a private sunny terrace which overlooks the garden. The garden of the villa is a grass garden with lots of privacy. It also has an area with sun shade to enjoy the hottest summer months. Please contact us to arrange a visit today.