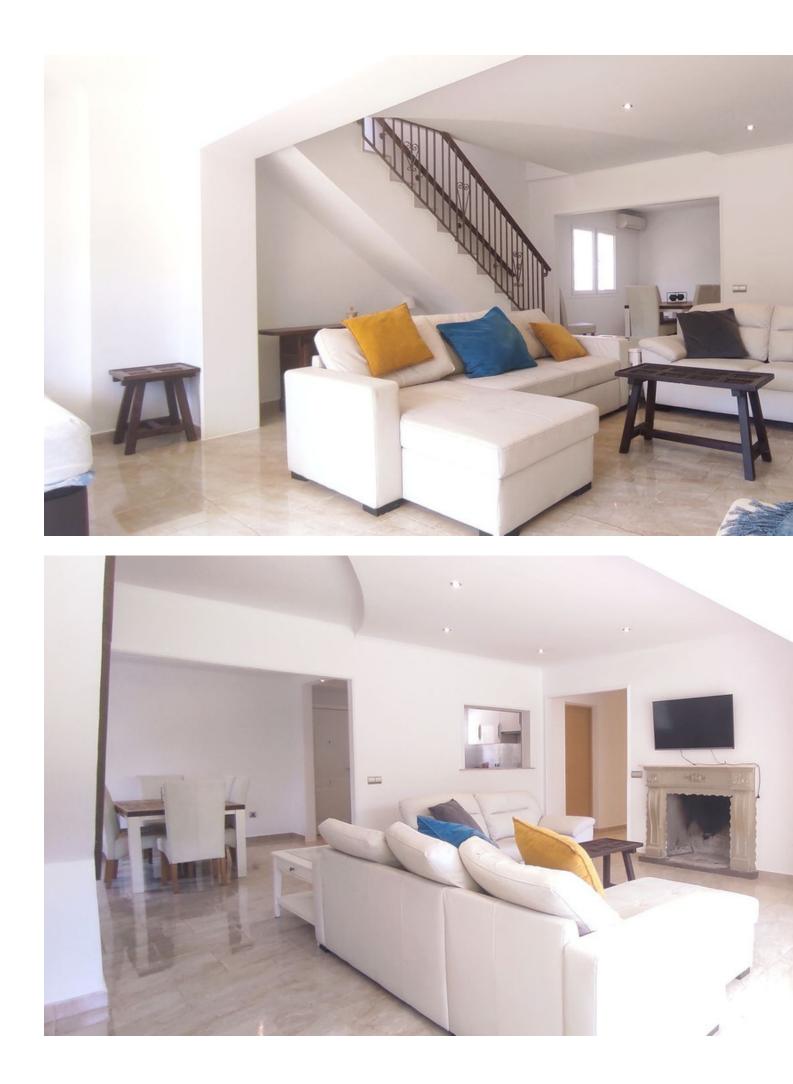

\*DUE TO THE CLOSE PROXIMITY OF THE MOTORWAY THERE IS SOME ROAD NOISE\* \*\*LONG TERM RENTAL MINIMUM 12 MONTH CONTRACT\*\* \*\* PROOF OF INCOME AND RENTAL REFERENCES ESSENTIAL\*\* \*\* NO PETS\*\* SPACIOUS FURNISHED 3 BEDROOM VILLA 250 METERS FROM THE BEACH CALL NOW FOR MORE INFORMATION OR TO ARRANGE A VISIT \* PRIVATE OFF ROAD PARKING \* PRIVATE GARDEN \* FURNISHED \* WAKING DISTANCE TO THE BEACH \*AND MUCH MORE...... We are please to bring you this beautiful 4 bedroom beach side villa for long term rent. This house is located in the area of Artola within walking distance to the beach, shops and restaurants. The villa is ideally located within easy access of the A7 where Marbella is only a 10 minute drive and Malaga is reached within 40 minutes. The house itself is spacious and bright. On the ground floor you will find an open plan kitchen, living and dining area. The kitchen is equipped with modern appliances and everything you need. The living room is comfortable and comes complete with a working fire place for the winter nights and direct access to the private garden. On the ground floor you will find three bedrooms, one twin room and two double rooms. One of the double bedrooms comes with an ensuite bathroom. There is also another shared bathroom on the ground floor of the house. The first floor of the house is where you will find the master bedroom of the villa. This is a spacious, light room with its own ensuite bathroom and access to a private sunny terrace which overlooks the garden. The garden of the villa is a grass garden with lots of privacy. It also has an area with sun shade to enjoy the hottest summer months. Please contact us to arrange a visit today.