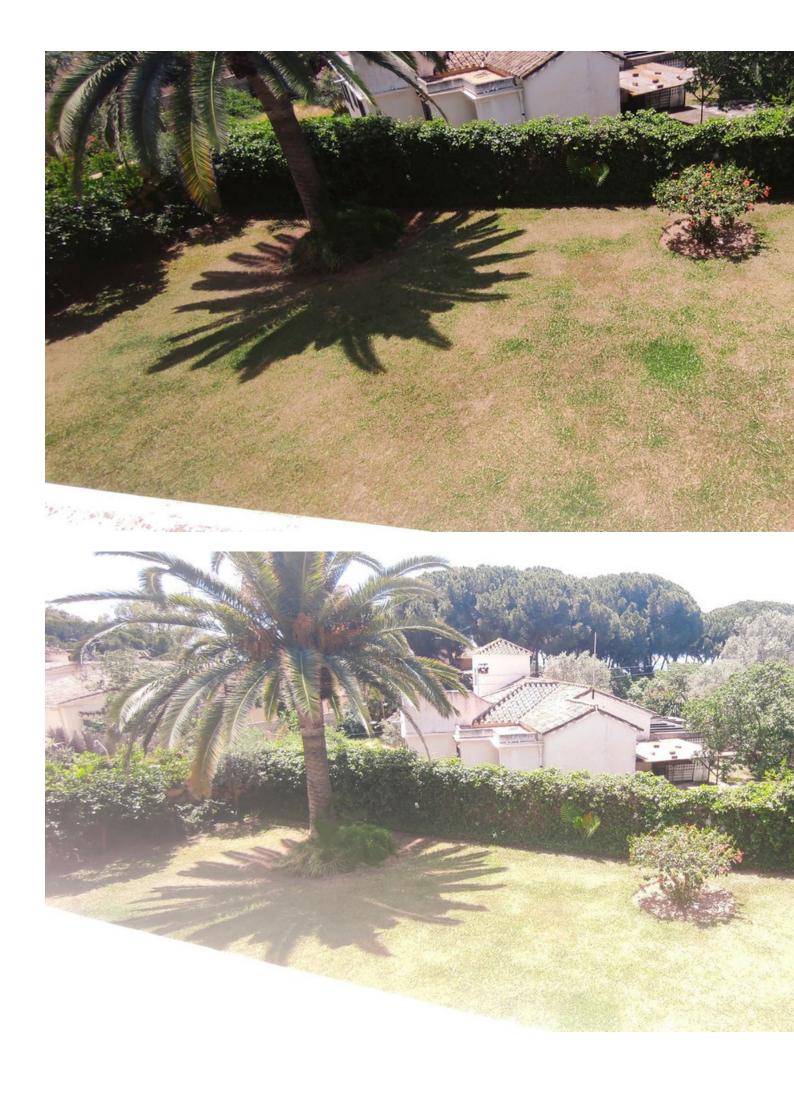

\*DUE TO THE CLOSE PROXIMITY OF THE MOTORWAY THERE IS SOME ROAD NOISE\* \*\*LONG TERM RENTAL MINIMUM 12 MONTH CONTRACT\*\* \*\* PROOF OF INCOME AND RENTAL REFERENCES ESSENTIAL\*\* \*\* NO PETS\*\* SPACIOUS FURNISHED 3 BEDROOM VILLA 250 METERS FROM THE BEACH CALL NOW FOR MORE INFORMATION OR TO ARRANGE A VISIT \* PRIVATE OFF ROAD PARKING \* PRIVATE GARDEN \* FURNISHED \* WAKING DISTANCE TO THE BEACH \*AND MUCH MORE...... We are please to bring you this beautiful 4 bedroom beach side villa for long term rent. This house is located in the area of Artola within walking distance to the beach, shops and restaurants. The villa is ideally located within easy access of the A7 where Marbella is only a 10 minute drive and Malaga is reached within 40 minutes. The house itself is spacious and bright. On the ground floor you will find an open plan kitchen, living and dining area. The kitchen is equipped with modern appliances and everything you need. The living room is comfortable and comes complete with a working fire place for the winter nights and direct access to the private garden. On the ground floor you will find three bedrooms, one twin room and two double rooms. One of the double bedrooms comes with an ensuite bathroom. There is also another shared bathroom on the ground floor of the house. The first floor of the house is where you will find the master bedroom of the villa. This is a spacious, light room with its own ensuite bathroom and access to a private sunny terrace which overlooks the garden. The garden of the villa is a grass garden with lots of privacy. It also has an area with sun shade to enjoy the hottest summer months. Please contact us to arrange a visit today.