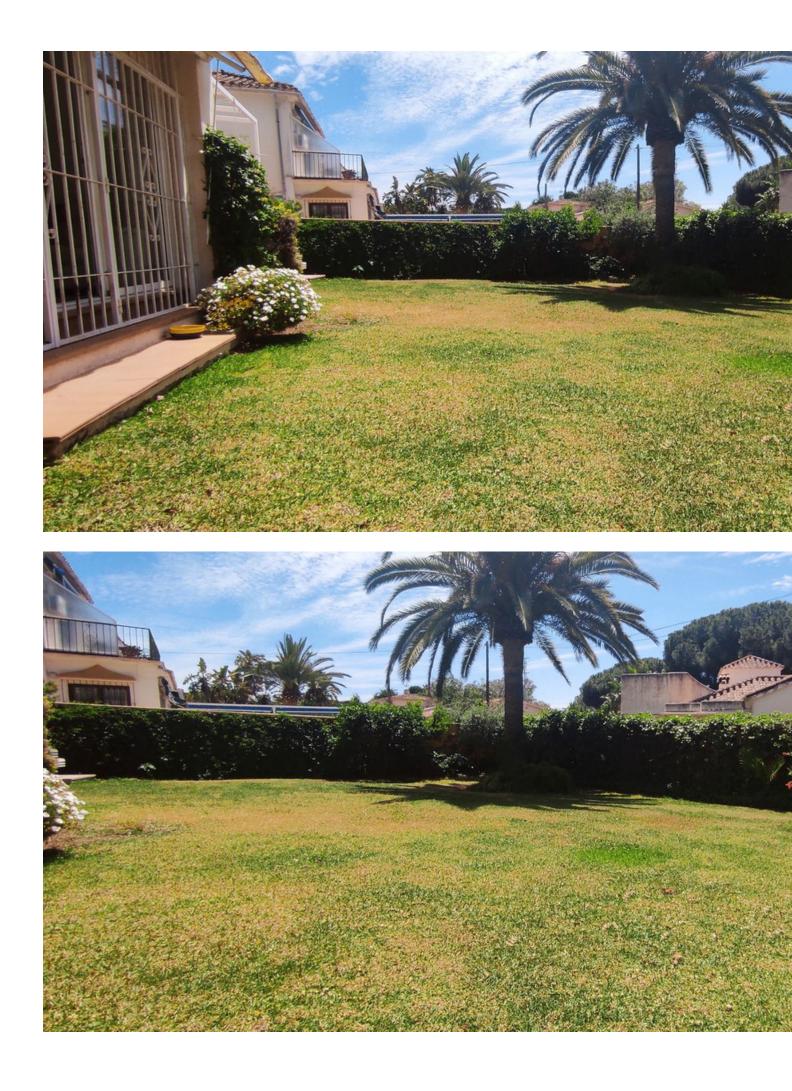

\*DUE TO THE CLOSE PROXIMITY OF THE MOTORWAY THERE IS SOME ROAD NOISE\* \*\*LONG TERM RENTAL MINIMUM 12 MONTH CONTRACT\*\* \*\* PROOF OF INCOME AND RENTAL REFERENCES ESSENTIAL\*\* \*\* NO PETS\*\* SPACIOUS FURNISHED 3 BEDROOM VILLA 250 METERS FROM THE BEACH CALL NOW FOR MORE INFORMATION OR TO ARRANGE A VISIT \* PRIVATE OFF ROAD PARKING \* PRIVATE GARDEN \* FURNISHED \* WAKING DISTANCE TO THE BEACH \*AND MUCH MORE...... We are please to bring you this beautiful 4 bedroom beach side villa for long term rent. This house is located in the area of Artola within walking distance to the beach, shops and restaurants. The villa is ideally located within easy access of the A7 where Marbella is only a 10 minute drive and Malaga is reached within 40 minutes. The house itself is spacious and bright. On the ground floor you will find an open plan kitchen, living and dining area. The kitchen is equipped with modern appliances and everything you need. The living room is comfortable and comes complete with a working fire place for the winter nights and direct access to the private garden. On the ground floor you will find three bedrooms, one twin room and two double rooms. One of the double bedrooms comes with an ensuite bathroom. There is also another shared bathroom on the ground floor of the house. The first floor of the house is where you will find the master bedroom of the villa. This is a spacious, light room with its own ensuite bathroom and access to a private sunny terrace which overlooks the garden. The garden of the villa is a grass garden with lots of privacy. It also has an area with sun shade to enjoy the hottest summer months. Please contact us to arrange a visit today.