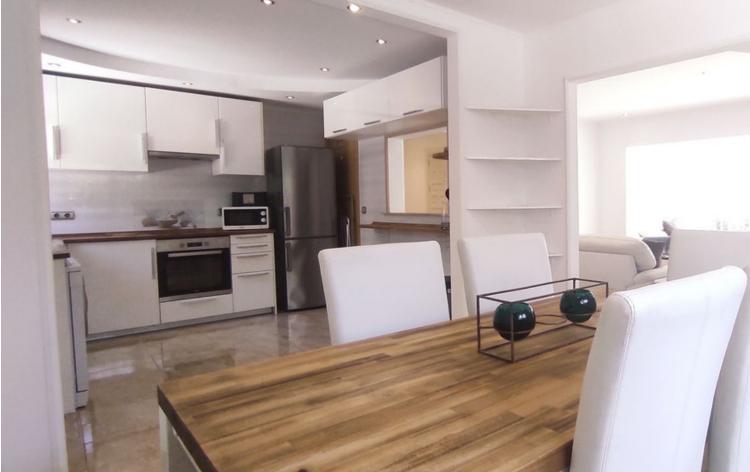

\*DUE TO THE CLOSE PROXIMITY OF THE MOTORWAY THERE IS SOME ROAD NOISE\* \*\*LONG TERM RENTAL MINIMUM 12 MONTH CONTRACT\*\* \*\* PROOF OF INCOME AND RENTAL REFERENCES ESSENTIAL\*\* \*\* NO PETS\*\* SPACIOUS FURNISHED 3 BEDROOM VILLA 250 METERS FROM THE BEACH CALL NOW FOR MORE INFORMATION OR TO ARRANGE A VISIT \* PRIVATE OFF ROAD PARKING \* PRIVATE GARDEN \* FURNISHED \* WAKING DISTANCE TO THE BEACH \*AND MUCH MORE...... We are please to bring you this beautiful 4 bedroom beach side villa for long term rent. This house is located in the area of Artola within walking distance to the beach, shops and restaurants. The villa is ideally located within easy access of the A7 where Marbella is only a 10 minute drive and Malaga is reached within 40 minutes. The house itself is spacious and bright. On the ground floor you will find an open plan kitchen, living and dining area. The kitchen is equipped with modern appliances and everything you need. The living room is comfortable and comes complete with a working fire place for the winter nights and direct access to the private garden. On the ground floor you will find three bedrooms, one twin room and two double rooms. One of the double bedrooms comes with an ensuite bathroom. There is also another shared bathroom on the ground floor of the house. The first floor of the house is where you will find the master bedroom of the villa. This is a spacious, light room with its own ensuite bathroom and access to a private sunny terrace which overlooks the garden. The garden of the villa is a grass garden with lots of privacy. It also has an area with sun shade to enjoy the hottest summer months. Please contact us to arrange a visit today.