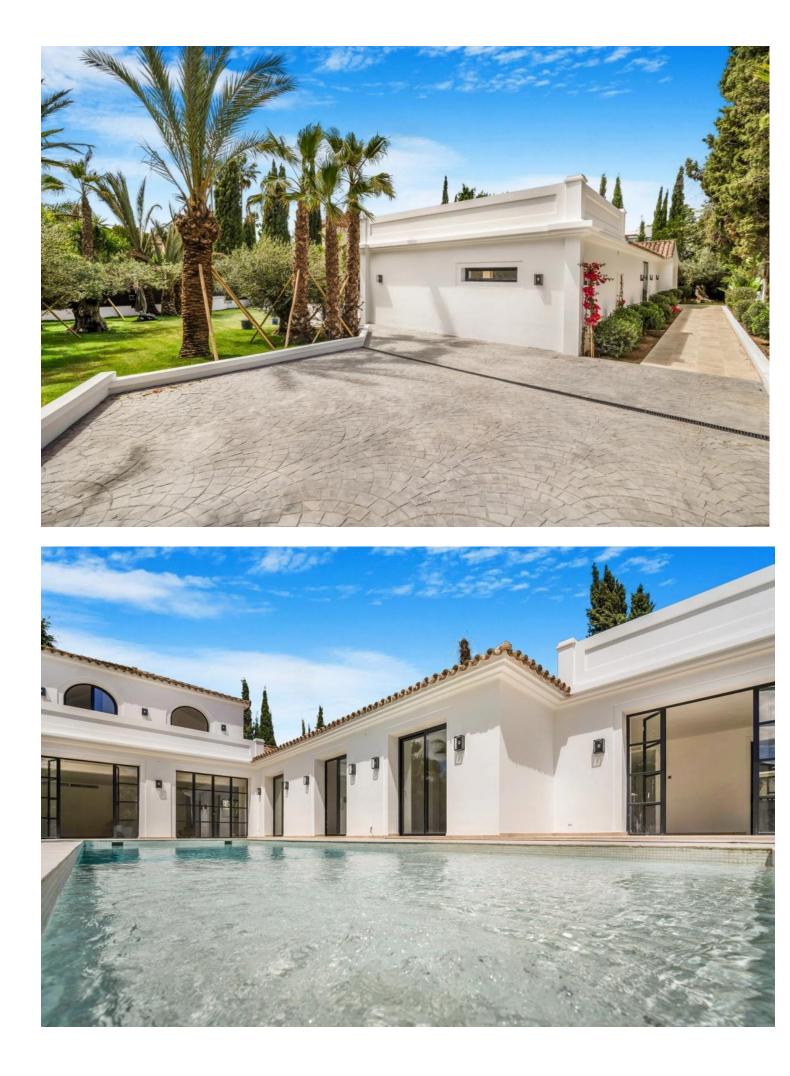

Completely renovated Mediterranean-style villa located in Nueva Andalucía, one of the most sought-after areas of Marbella. Known for its exclusivity and proximity to the most prestigious golf courses and the best leisure activities the Costa del Sol has to offer, this two-story villa on a 1000 m2 plot exudes luxury and spaciousness. With open spaces and large windows to maximize outdoor views, the property features 6 bedrooms and 5 bathrooms, making it an ideal residence for a large family or for hosting guests. The design emphasizes privacy and comfort, with bedrooms offering serene views and bathrooms equipped with high-quality fixtures. The jewel of this villa is its private pool and beautiful garden, adding a unique and elegant element to the property, enhancing the outdoor space for maximum relaxation for its future owners. The open-plan kitchen seamlessly merges with a spacious dining and living area, creating a fluid living space that is both functional and aesthetically pleasing, along with large sliding doors that open to a well-maintained garden, perfect for outdoor dining and enjoying with family and friends. Situated in the heart of the Golf Valley, the villa is just steps away from the best golf courses. This proximity to such renowned golf clubs underscores the property's appeal to golf enthusiasts and those who enjoy an exclusive lifestyle. Additionally, its closeness to Puerto Banús means that access to high-end shops, restaurants, and maritime activities is just a short drive away, combining convenience with luxury. Overall, this villa in Nueva Andalucía represents a blend of luxury, strategic location, and access to some of the best recreational facilities in Marbella, making it perfect for those seeking an exclusive lifestyle on the Costa del Sol.