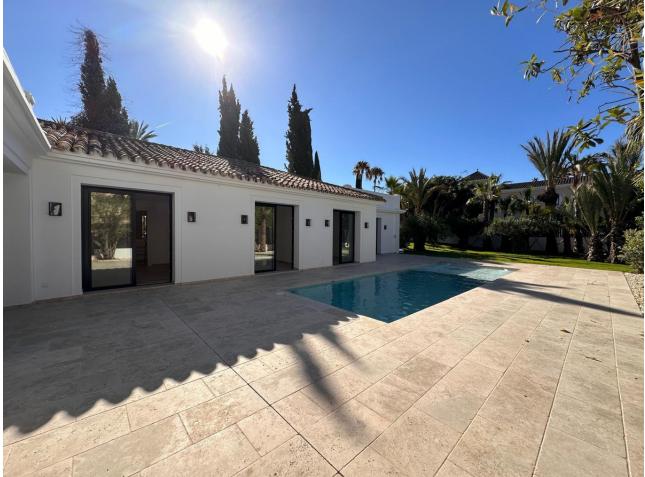

Completely renovated Mediterranean-style villa located in Nueva Andalucía, one of the most sought-after areas of Marbella. Known for its exclusivity and proximity to the most prestigious golf courses and the best leisure activities the Costa del Sol has to offer, this two-story villa on a 1000 m2 plot exudes luxury and spaciousness. With open spaces and large windows to maximize outdoor views, the property features 6 bedrooms and 5 bathrooms, making it an ideal residence for a large family or for hosting guests. The design emphasizes privacy and comfort, with bedrooms offering serene views and bathrooms equipped with high-quality fixtures. The jewel of this villa is its private pool and beautiful garden, adding a unique and elegant element to the property, enhancing the outdoor space for maximum relaxation for its future owners. The open-plan kitchen seamlessly merges with a spacious dining and living area, creating a fluid living space that is both functional and aesthetically pleasing, along with large sliding doors that open to a well-maintained garden, perfect for outdoor dining and enjoying with family and friends. Situated in the heart of the Golf Valley, the villa is just steps away from the best golf courses. This proximity to such renowned golf clubs underscores the property's appeal to golf enthusiasts and those who enjoy an exclusive lifestyle. Additionally, its closeness to Puerto Banús means that access to high-end shops, restaurants, and maritime activities is just a short drive away, combining convenience with luxury. Overall, this villa in Nueva Andalucía represents a blend of luxury, strategic location, and access to some of the best recreational facilities in Marbella, making it perfect for those seeking an exclusive lifestyle on the Costa del Sol.