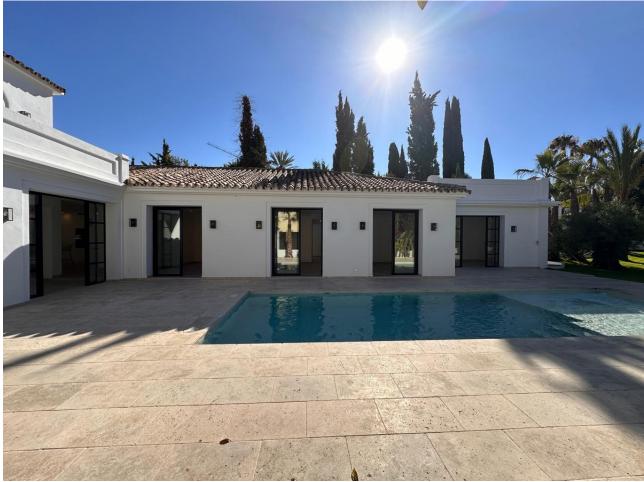

Completely renovated Mediterranean-style villa located in Nueva Andalucía, one of the most sought-after areas of Marbella. Known for its exclusivity and proximity to the most prestigious golf courses and the best leisure activities the Costa del Sol has to offer, this two-story villa on a 1000 m2 plot exudes luxury and spaciousness. With open spaces and large windows to maximize outdoor views, the property features 6 bedrooms and 5 bathrooms, making it an ideal residence for a large family or for hosting guests. The design emphasizes privacy and comfort, with bedrooms offering serene views and bathrooms equipped with high-quality fixtures. The jewel of this villa is its private pool and beautiful garden, adding a unique and elegant element to the property, enhancing the outdoor space for maximum relaxation for its future owners. The open-plan kitchen seamlessly merges with a spacious dining and living area, creating a fluid living space that is both functional and aesthetically pleasing, along with large sliding doors that open to a well-maintained garden, perfect for outdoor dining and enjoying with family and friends. Situated in the heart of the Golf Valley, the villa is just steps away from the best golf courses. This proximity to such renowned golf clubs underscores the property's appeal to golf enthusiasts and those who enjoy an exclusive lifestyle. Additionally, its closeness to Puerto Banús means that access to high-end shops, restaurants, and maritime activities is just a short drive away, combining convenience with luxury. Overall, this villa in Nueva Andalucía represents a blend of luxury, strategic location, and access to some of the best recreational facilities in Marbella, making it perfect for those seeking an exclusive lifestyle on the Costa del Sol.