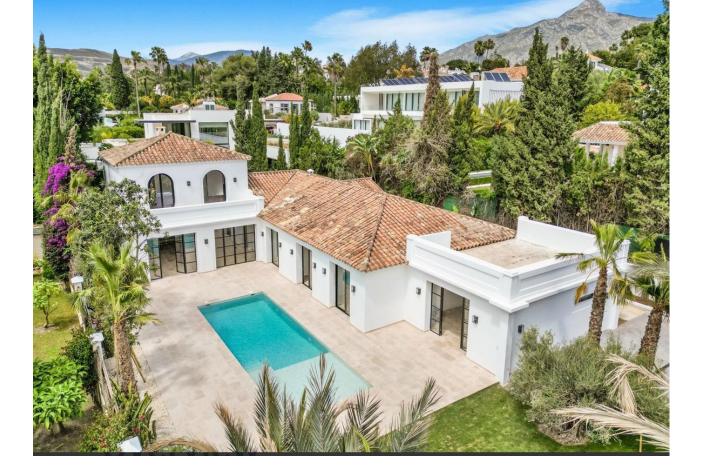

Completely renovated Mediterranean-style villa located in Nueva Andalucía, one of the most sought-after areas of Marbella. Known for its exclusivity and proximity to the most prestigious golf courses and the best leisure activities the Costa del Sol has to offer, this two-story villa on a 1000 m2 plot exudes luxury and spaciousness. With open spaces and large windows to maximize outdoor views, the property features 6 bedrooms and 5 bathrooms, making it an ideal residence for a large family or for hosting guests. The design emphasizes privacy and comfort, with bedrooms offering serene views and bathrooms equipped with high-quality fixtures. The jewel of this villa is its private pool and beautiful garden, adding a unique and elegant element to the property, enhancing the outdoor space for maximum relaxation for its future owners. The open-plan kitchen seamlessly merges with a spacious dining and living area, creating a fluid living space that is both functional and aesthetically pleasing, along with large sliding doors that open to a well-maintained garden, perfect for outdoor dining and enjoying with family and friends. Situated in the heart of the Golf Valley, the villa is just steps away from the best golf courses. This proximity to such renowned golf clubs underscores the property's appeal to golf enthusiasts and those who enjoy an exclusive lifestyle. Additionally, its closeness to Puerto Banús means that access to high-end shops, restaurants, and maritime activities is just a short drive away, combining convenience with luxury. Overall, this villa in Nueva Andalucía represents a blend of luxury, strategic location, and access to some of the best recreational facilities in Marbella, making it perfect for those seeking an exclusive lifestyle on the Costa del Sol.