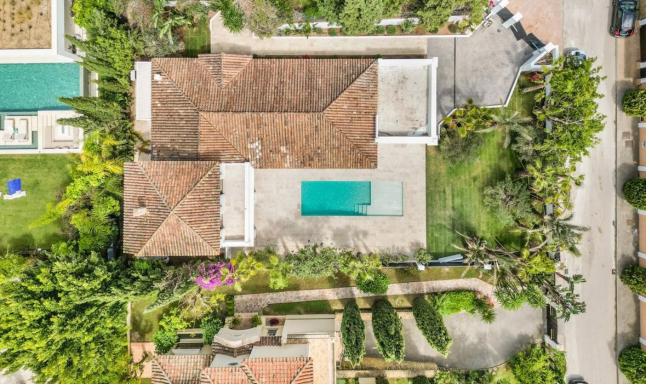

Completely renovated Mediterranean-style villa located in Nueva Andalucía, one of the most sought-after areas of Marbella. Known for its exclusivity and proximity to the most prestigious golf courses and the best leisure activities the Costa del Sol has to offer, this two-story villa on a 1000 m2 plot exudes luxury and spaciousness. With open spaces and large windows to maximize outdoor views, the property features 6 bedrooms and 5 bathrooms, making it an ideal residence for a large family or for hosting guests. The design emphasizes privacy and comfort, with bedrooms offering serene views and bathrooms equipped with high-quality fixtures. The jewel of this villa is its private pool and beautiful garden, adding a unique and elegant element to the property, enhancing the outdoor space for maximum relaxation for its future owners. The open-plan kitchen seamlessly merges with a spacious dining and living area, creating a fluid living space that is both functional and aesthetically pleasing, along with large sliding doors that open to a well-maintained garden, perfect for outdoor dining and enjoying with family and friends. Situated in the heart of the Golf Valley, the villa is just steps away from the best golf courses. This proximity to such renowned golf clubs underscores the property's appeal to golf enthusiasts and those who enjoy an exclusive lifestyle. Additionally, its closeness to Puerto Banús means that access to high-end shops, restaurants, and maritime activities is just a short drive away, combining convenience with luxury. Overall, this villa in Nueva Andalucía represents a blend of luxury, strategic location, and access to some of the best recreational facilities in Marbella, making it perfect for those seeking an exclusive lifestyle on the Costa del Sol.