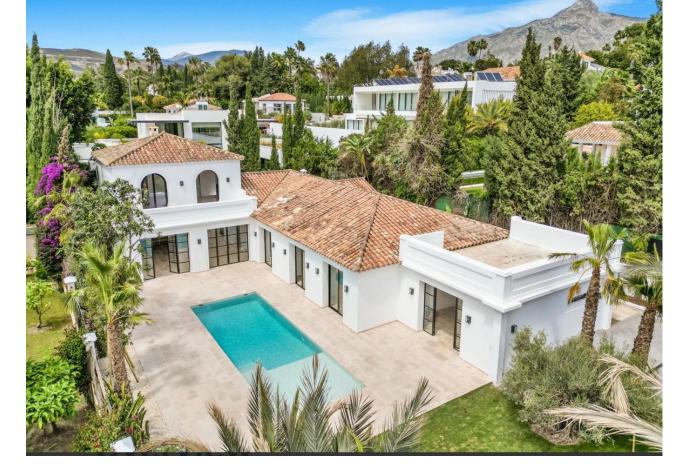

Completely renovated Mediterranean-style villa located in Nueva Andalucía, one of the most sought-after areas of Marbella. Known for its exclusivity and proximity to the most prestigious golf courses and the best leisure activities the Costa del Sol has to offer, this two-story villa on a 1000 m2 plot exudes luxury and spaciousness. With open spaces and large windows to maximize outdoor views, the property features 6 bedrooms and 5 bathrooms, making it an ideal residence for a large family or for hosting guests. The design emphasizes privacy and comfort, with bedrooms offering serene views and bathrooms equipped with high-quality fixtures. The jewel of this villa is its private pool and beautiful garden, adding a unique and elegant element to the property, enhancing the outdoor space for maximum relaxation for its future owners. The open-plan kitchen seamlessly merges with a spacious dining and living area, creating a fluid living space that is both functional and aesthetically pleasing, along with large sliding doors that open to a well-maintained garden, perfect for outdoor dining and enjoying with family and friends. Situated in the heart of the Golf Valley, the villa is just steps away from the best golf courses. This proximity to such renowned golf clubs underscores the property's appeal to golf enthusiasts and those who enjoy an exclusive lifestyle. Additionally, its closeness to Puerto Banús means that access to high-end shops, restaurants, and maritime activities is just a short drive away, combining convenience with luxury. Overall, this villa in Nueva Andalucía represents a blend of luxury, strategic location, and access to some of the best recreational facilities in Marbella, making it perfect for those seeking an exclusive lifestyle on the Costa del Sol.