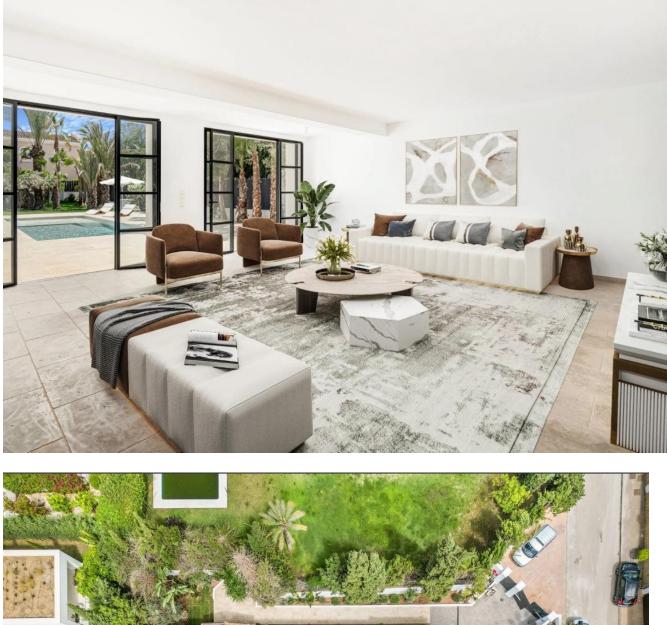

Completely renovated Mediterranean-style villa located in Nueva Andalucía, one of the most sought-after areas of Marbella. Known for its exclusivity and proximity to the most prestigious golf courses and the best leisure activities the Costa del Sol has to offer, this two-story villa on a 1000 m2 plot exudes luxury and spaciousness. With open spaces and large windows to maximize outdoor views, the property features 6 bedrooms and 5 bathrooms, making it an ideal residence for a large family or for hosting guests. The design emphasizes privacy and comfort, with bedrooms offering serene views and bathrooms equipped with high-quality fixtures. The jewel of this villa is its private pool and beautiful garden, adding a unique and elegant element to the property, enhancing the outdoor space for maximum relaxation for its future owners. The open-plan kitchen seamlessly merges with a spacious dining and living area, creating a fluid living space that is both functional and aesthetically pleasing, along with large sliding doors that open to a well-maintained garden, perfect for outdoor dining and enjoying with family and friends. Situated in the heart of the Golf Valley, the villa is just steps away from the best golf courses. This proximity to such renowned golf clubs underscores the property's appeal to golf enthusiasts and those who enjoy an exclusive lifestyle. Additionally, its closeness to Puerto Banús means that access to high-end shops, restaurants, and maritime activities is just a short drive away, combining convenience with luxury. Overall, this villa in Nueva Andalucía represents a blend of luxury, strategic location, and access to some of the best recreational facilities in Marbella, making it perfect for those seeking an exclusive lifestyle on the Costa del Sol.