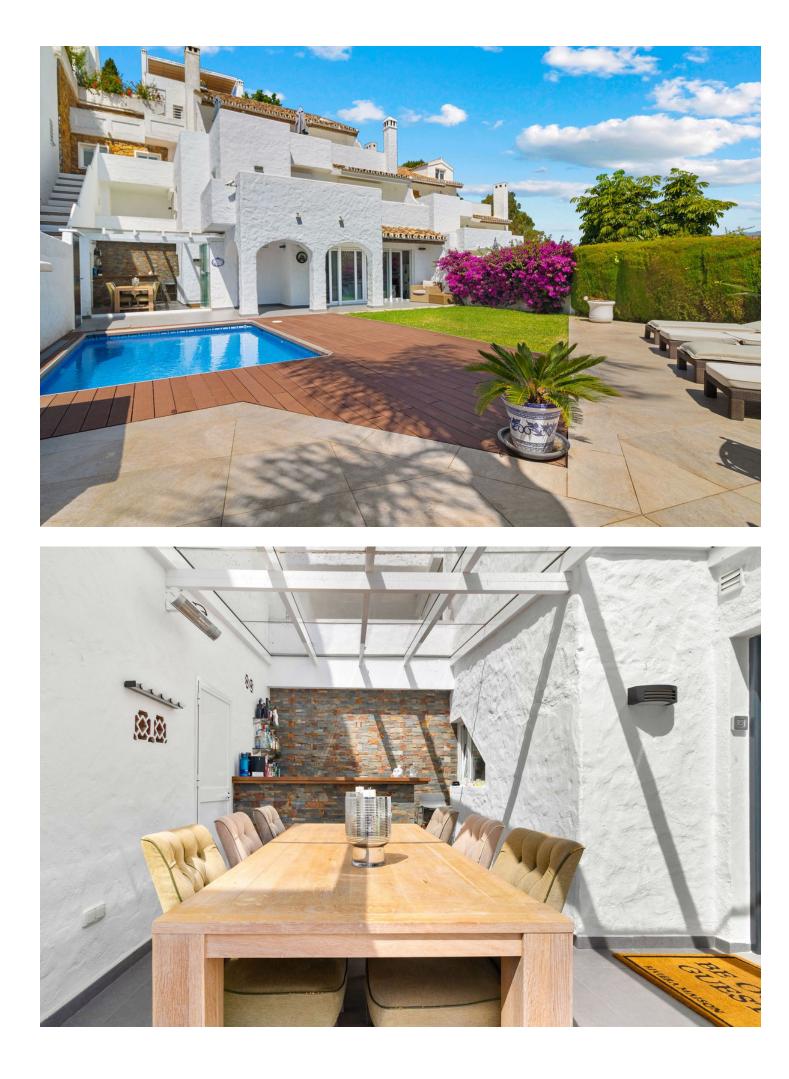

383 m2

Discover this stunning townhouse nestled in the heart of Nueva Andalucía, just moments away from the vibrant Puerto Banús in Marbella. Set on a private road, this luxurious residence perfectly blends elegance and comfort, with the majestic La Concha Mountain as its scenic backdrop, offering breath-taking mountain and partial sea views. Property Features: Ground Floor: As you step into the grand entrance, you are welcomed by an open-plan kitchen and living-dining area, enhanced by an abundance of natural light. The state-of-the-art kitchen features custom cabinetry and top-of-theline appliances. The ground floor seamlessly integrates indoor and outdoor living, with direct access to a lush garden, a sparkling pool, and an alfresco dining area. Sliding glass doors ensure you can enjoy the beautiful winter evenings. First Floor: The first floor houses a large open terrace, accessible from both the master bedroom and the second bedroom, overlooking the pool and garden area. This is an ideal spot to unwind and take in the spectacular mountain views. Bedrooms & Bathrooms: This exquisite property boasts 3 spacious bedrooms, each with its own en-suite bathroom, and terrace which is spread across 1 meticulously designed level. The modern aesthetic is accentuated by careful attention to detail throughout. Bedrooms: The master suite offers a serene retreat with a luxurious en-suite bathroom and ample storage. The contemporary design is carried through to the two guest bedrooms, ensuring comfort and style for all occupants. Garage: A private garage is located on the lower level, providing convenient and secure parking. Prime Location: Situated in the prestigious Nueva Andalucía area, this townhouse offers a sophisticated lifestyle with easy access to a plethora of local amenities. You are just 150 meters away from the renowned La Sala restaurant and within proximity to international schools and world-famous golf courses. Additionally, two major airports are just over 45 minutes away, making travel a breeze. Experience the Best of Marbella: Nueva Andalucía, often referred to as "Golf Valley," is home to some of the best golf courses in the region, attracting enthusiasts from around the globe. The area features a mix of traditional Andalusian charm and modern luxury, making it a sought-after residential spot. The nearby Puerto Banús marina is renowned for its luxury yachts, designer boutiques, and vibrant nightlife, catering to the jetsetting crowd. For nature lovers, the Lago de las Tortugas (Turtle Lake) offers a serene spot for picnics and family walks, surrounded by lush woodlands and picturesque views reminiscent of the Alps. The local climate boasts around 320 days of sunshine annually, providing an ideal environment for outdoor activities year-round. In addition to its natural beauty, Nueva Andalucía hosts a popular Saturday market where visitors can explore arts, crafts, antiques, and local produce. The area is well-served by numerous restaurants offering a variety of cuisines, reflecting its cosmopolitan community. Whether you're soaking in the views of La Concha Mountain, enjoying the vibrant social scene of Puerto Banús, or indulging in the local dining and shopping options, this property places you at the centre of it all. Embrace a life of luxury, comfort, and unparalleled convenience in this exceptional townhouse.