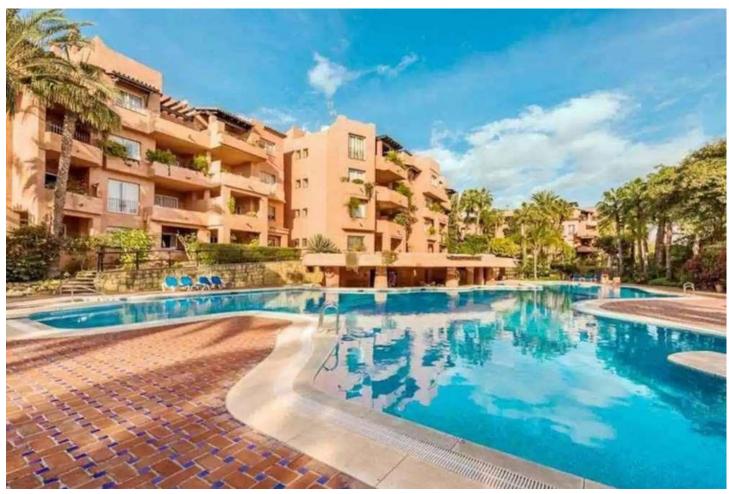

## Долгосрочная Аренда - Апартамент - Marbella 2.200€ / Месяц

www.mibgroup.es +34 661 89 71 88 info@mibgroup.es

Ref.-ID: MIBGR4778557 Marbella Апартамент

2

2

124 m2

Elegant Apartment in Prime Location – A Haven of Luxury & Comfort Welcome to this magnificent apartment, a jewel in the heart of one of the most prestigious communities in Marbella. Combining modern elegance with touches of sheer luxury, this residence promises an unrivaled living experience. Key Features: ???? Spacious Layout: this sophisticated home offers 2 generously-sized bedrooms, ???? Outdoor Living: Indulge in the beauty of the Spanish sunsets from your two expansive terraces. Whether you're keen on al fresco dining or lounging under the sky, the BBQ zone and dual outdoor dining areas are designed for utmost relaxation. ???? Sea Views: Wake up to breathtaking views of the sea, offering a serene and tranquil start to each day. ???? 24/7 Security: Rest easy knowing you're in a secure, gated community with 24/7 security, ensuring your peace of mind. ???? Parking: Benefit from a designated parking space, making daily commuting and weekend getaways seamless. ????Q Community Amenities: Residents can take advantage of the state-of-the-art gym and a stunning community pool that serves as a mini oasis. ???? Prime Location: Situated within walking distance to the sea and in close proximity to international schools, shops, and a myriad of dining options, this home places you in the heart of convenience and luxury. The abbreviated information document is available to you. Expenses: Taxes (ITP or VAT+AJD) + Notarial and registration expenses For more information and to schedule a visit, please do not hesitate to contact us. ERE