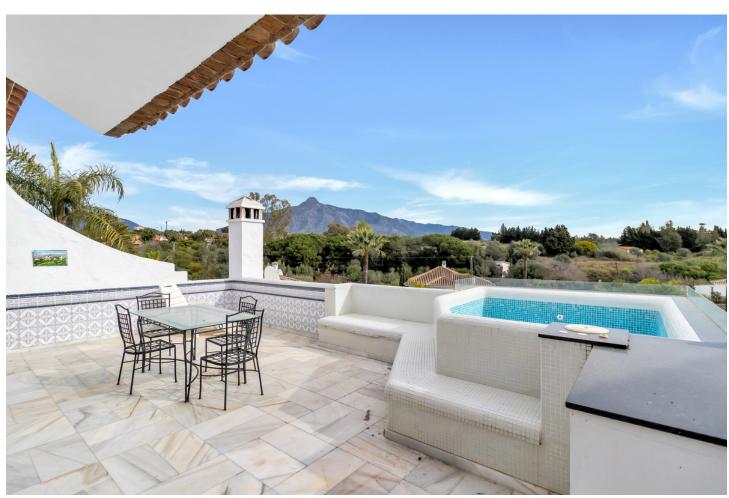

## Долгосрочная Аренда - Апартамент - Marbella 2.900€ / Месяц

www.mibgroup.es +34 661 89 71 88 info@mibgroup.es

Ref.-ID: MIBGR4780477 Marbella Апартамент

3

2

144 m2

This magnificent apartment is within a complex that has security, it is located in a very quiet residential area with several restaurants very close, as well as being one step away from all the services that Puerto Banús offers, where you can easily access and in only a few minutes walking or by car. The complex is made up of one and two-story buildings with a community pool and security and a closed garage with a storage room. This bright apartment is divided into two floors and has a total of 3 bedrooms and 2 bathrooms, an independent kitchen, a spacious living-dining room, and a large terrace with a Jacuzzi and views of the La Concha mountain. The house is fully equipped with good quality materials such as ceilings with special insulation, which keep the house without humidity, it also has air conditioning in the rooms on the second floor. The first floor consists of a large kitchen, spacious and very organized, complete with all appliances, we also find on this floor the bright and spacious living room with fireplace and a room with direct access to the wonderful terrace. On the second floor, there are two bedrooms, one of them, the main one, en-suite bedroom, and very spacious built-in wardrobes. Property perfect either for a relaxing vacation with all the services and the best beaches of Marbella. The abbreviated information document is available to you. Expenses: Taxes (ITP or VAT+AJD) + Notarial and registration expenses. For more information and to schedule a visit, please do not hesitate to contact us. ERE