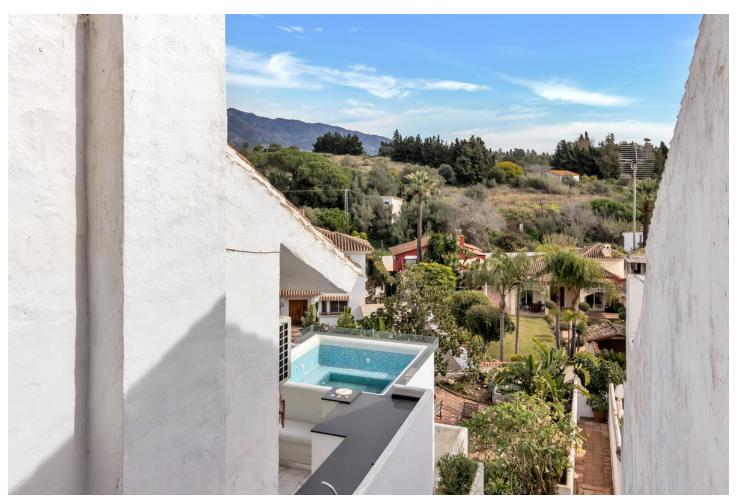

## Долгосрочная Аренда - Апартамент - Marbella 2.900€ / Месяц

www.mibgroup.es +34 661 89 71 88 info@mibgroup.es

Ref.-ID: MIBGR4780477 Marbella Апартамент

3

2

144 m2

This magnificent apartment is within a complex that has security, it is located in a very quiet residential area with several restaurants very close, as well as being one step away from all the services that Puerto Banús offers, where you can easily access and in only a few minutes walking or by car. The complex is made up of one and two-story buildings with a community pool and security and a closed garage with a storage room. This bright apartment is divided into two floors and has a total of 3 bedrooms and 2 bathrooms, an independent kitchen, a spacious living-dining room, and a large terrace with a Jacuzzi and views of the La Concha mountain. The house is fully equipped with good quality materials such as ceilings with special insulation, which keep the house without humidity, it also has air conditioning in the rooms on the second floor. The first floor consists of a large kitchen, spacious and very organized, complete with all appliances, we also find on this floor the bright and spacious living room with fireplace and a room with direct access to the wonderful terrace. On the second floor, there are two bedrooms, one of them, the main one, en-suite bedroom, and very spacious built-in wardrobes. Property perfect either for a relaxing vacation with all the services and the best beaches of Marbella. The abbreviated information document is available to you. Expenses: Taxes (ITP or VAT+AJD) + Notarial and registration expenses. For more information and to schedule a visit, please do not hesitate to contact us. ERE