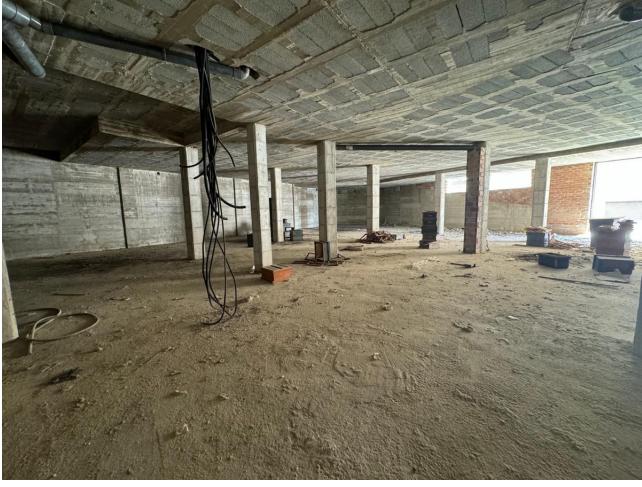

## Долгосрочная Аренда - Коммерческая - Estepona 10.000€ / Месяц

www.mibgroup.es +34 661 89 71 88 info@mibgroup.es

Ref.-ID: MIBGR4790851 Estepona Коммерческая

Commercial Unit for Sale or Lease: Prime Location in Estepona Discover a versatile and spacious commercial unit located in the heart of Estepona, offering endless potential for various uses. With its expansive 900 square meters of shell and core space, this property provides a blank canvas to create a successful business or investment opportunity. Situated in the bustling center of Estepona, this unit backs onto Avenida Andalucia and is just 100 meters from the beach. The property boasts a generous 900 square meters of space, with ceiling heights of 4.20 meters on one side and 3.50 meters on the other, making it suitable for a wide range of applications. The property is currently in shell and core condition, allowing for complete customisation to suit your specific needs. Whether you envision a commercial enterprise, residential units, or a combination of both, this unit offers the flexibility to accommodate your vision. The town hall permits segregation and change of usage, enabling both residential and commercial purposes on the same premises. With two garage doors providing direct street access, the unit is also ideal for a storage business, supermarket or similar offering easy access and high ceilings. Lease Option In addition to being available for purchase, this property is available for a long lease of a minimum of 5 years with a renewable contract with a year paid upfront, providing stability and security for your investment or business operations. This property represents a significant investment opportunity due to its prime location and versatile usage options. Whether you choose to develop residential units, establish a commercial enterprise, or operate a storage facility, the potential for high returns is substantial.