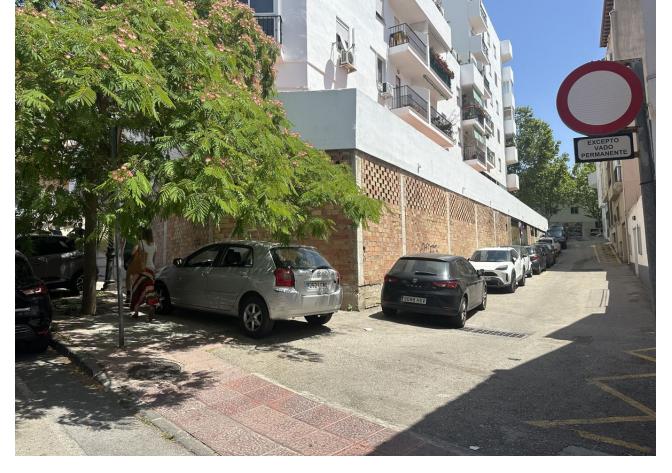

## Долгосрочная Аренда - Коммерческая - Estepona 10.000€ / Месяц

www.mibgroup.es +34 661 89 71 88 info@mibgroup.es

Ref.-ID: MIBGR4790851 Estepona Коммерческая

Commercial Unit for Sale or Lease: Prime Location in Estepona Discover a versatile and spacious commercial unit located in the heart of Estepona, offering endless potential for various uses. With its expansive 900 square meters of shell and core space, this property provides a blank canvas to create a successful business or investment opportunity. Situated in the bustling center of Estepona, this unit backs onto Avenida Andalucia and is just 100 meters from the beach. The property boasts a generous 900 square meters of space, with ceiling heights of 4.20 meters on one side and 3.50 meters on the other, making it suitable for a wide range of applications. The property is currently in shell and core condition, allowing for complete customisation to suit your specific needs. Whether you envision a commercial enterprise, residential units, or a combination of both, this unit offers the flexibility to accommodate your vision. The town hall permits segregation and change of usage, enabling both residential and commercial purposes on the same premises. With two garage doors providing direct street access, the unit is also ideal for a storage business, supermarket or similar offering easy access and high ceilings. Lease Option In addition to being available for purchase, this property is available for a long lease of a minimum of 5 years with a renewable contract with a year paid upfront, providing stability and security for your investment or business operations. This property represents a significant investment opportunity due to its prime location and versatile usage options. Whether you choose to develop residential units, establish a commercial enterprise, or operate a storage facility, the potential for high returns is substantial.