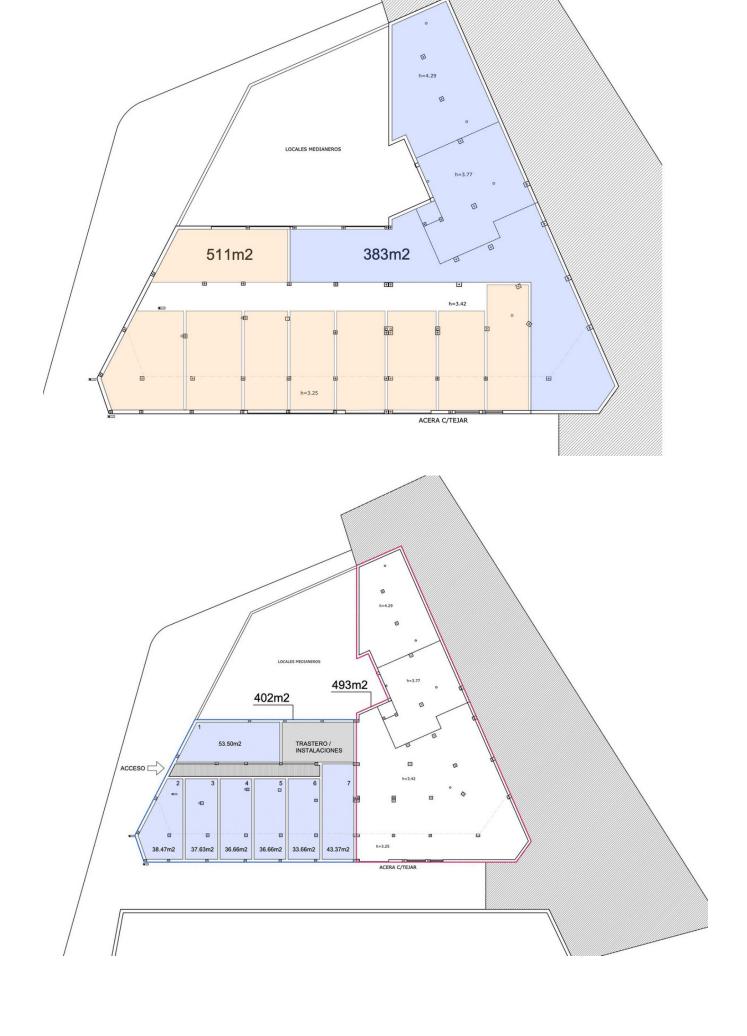

## Долгосрочная Аренда - Коммерческая - Estepona 10.000€ / Месяц

www.mibgroup.es +34 661 89 71 88 info@mibgroup.es

Ref.-ID: MIBGR4790851 Estepona Коммерческая

Commercial Unit for Sale or Lease: Prime Location in Estepona Discover a versatile and spacious commercial unit located in the heart of Estepona, offering endless potential for various uses. With its expansive 900 square meters of shell and core space, this property provides a blank canvas to create a successful business or investment opportunity. Situated in the bustling center of Estepona, this unit backs onto Avenida Andalucia and is just 100 meters from the beach. The property boasts a generous 900 square meters of space, with ceiling heights of 4.20 meters on one side and 3.50 meters on the other, making it suitable for a wide range of applications. The property is currently in shell and core condition, allowing for complete customisation to suit your specific needs. Whether you envision a commercial enterprise, residential units, or a combination of both, this unit offers the flexibility to accommodate your vision. The town hall permits segregation and change of usage, enabling both residential and commercial purposes on the same premises. With two garage doors providing direct street access, the unit is also ideal for a storage business, supermarket or similar offering easy access and high ceilings. Lease Option In addition to being available for purchase, this property is available for a long lease of a minimum of 5 years with a renewable contract with a year paid upfront, providing stability and security for your investment or business operations. This property represents a significant investment opportunity due to its prime location and versatile usage options. Whether you choose to develop residential units, establish a commercial enterprise, or operate a storage facility, the potential for high returns is substantial.