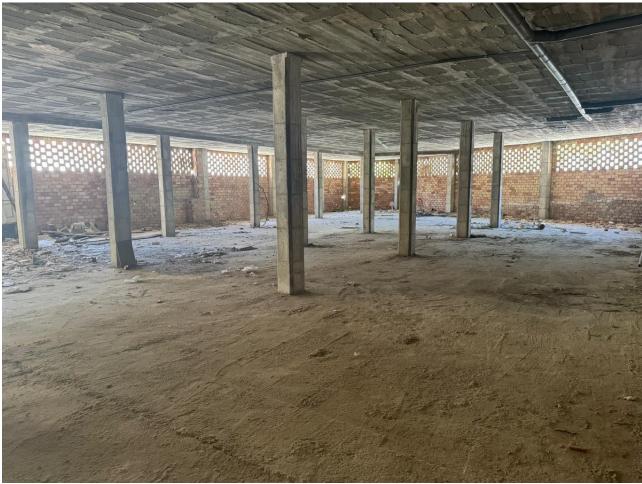

## Долгосрочная Аренда - Коммерческая - Estepona 10.000€ / Месяц

www.mibgroup.es +34 661 89 71 88 info@mibgroup.es

Ref.-ID: MIBGR4790851 Estepona Коммерческая

Commercial Unit for Sale or Lease: Prime Location in Estepona Discover a versatile and spacious commercial unit located in the heart of Estepona, offering endless potential for various uses. With its expansive 900 square meters of shell and core space, this property provides a blank canvas to create a successful business or investment opportunity. Situated in the bustling center of Estepona, this unit backs onto Avenida Andalucia and is just 100 meters from the beach. The property boasts a generous 900 square meters of space, with ceiling heights of 4.20 meters on one side and 3.50 meters on the other, making it suitable for a wide range of applications. The property is currently in shell and core condition, allowing for complete customisation to suit your specific needs. Whether you envision a commercial enterprise, residential units, or a combination of both, this unit offers the flexibility to accommodate your vision. The town hall permits segregation and change of usage, enabling both residential and commercial purposes on the same premises. With two garage doors providing direct street access, the unit is also ideal for a storage business, supermarket or similar offering easy access and high ceilings. Lease Option In addition to being available for purchase, this property is available for a long lease of a minimum of 5 years with a renewable contract with a year paid upfront, providing stability and security for your investment or business operations. This property represents a significant investment opportunity due to its prime location and versatile usage options. Whether you choose to develop residential units, establish a commercial enterprise, or operate a storage facility, the potential for high returns is substantial.