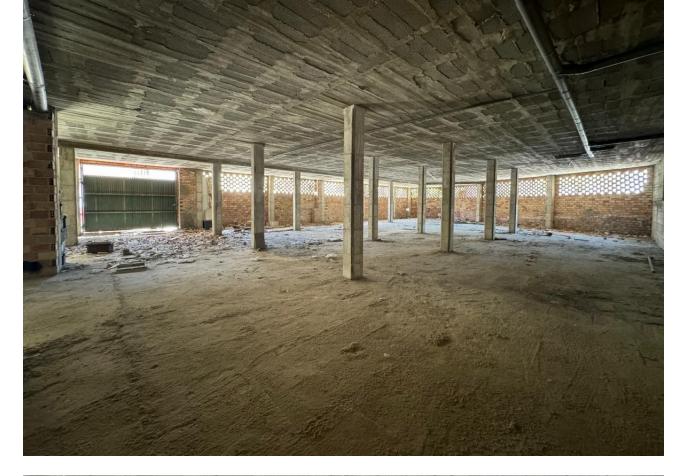

## Долгосрочная Аренда - Коммерческая - Estepona 10.000€ / Месяц

www.mibgroup.es +34 661 89 71 88 info@mibgroup.es

Ref.-ID: MIBGR4790851 Estepona Коммерческая

Commercial Unit for Sale or Lease: Prime Location in Estepona Discover a versatile and spacious commercial unit located in the heart of Estepona, offering endless potential for various uses. With its expansive 900 square meters of shell and core space, this property provides a blank canvas to create a successful business or investment opportunity. Situated in the bustling center of Estepona, this unit backs onto Avenida Andalucia and is just 100 meters from the beach. The property boasts a generous 900 square meters of space, with ceiling heights of 4.20 meters on one side and 3.50 meters on the other, making it suitable for a wide range of applications. The property is currently in shell and core condition, allowing for complete customisation to suit your specific needs. Whether you envision a commercial enterprise, residential units, or a combination of both, this unit offers the flexibility to accommodate your vision. The town hall permits segregation and change of usage, enabling both residential and commercial purposes on the same premises. With two garage doors providing direct street access, the unit is also ideal for a storage business, supermarket or similar offering easy access and high ceilings. Lease Option In addition to being available for purchase, this property is available for a long lease of a minimum of 5 years with a renewable contract with a year paid upfront, providing stability and security for your investment or business operations. This property represents a significant investment opportunity due to its prime location and versatile usage options. Whether you choose to develop residential units, establish a commercial enterprise, or operate a storage facility, the potential for high returns is substantial.