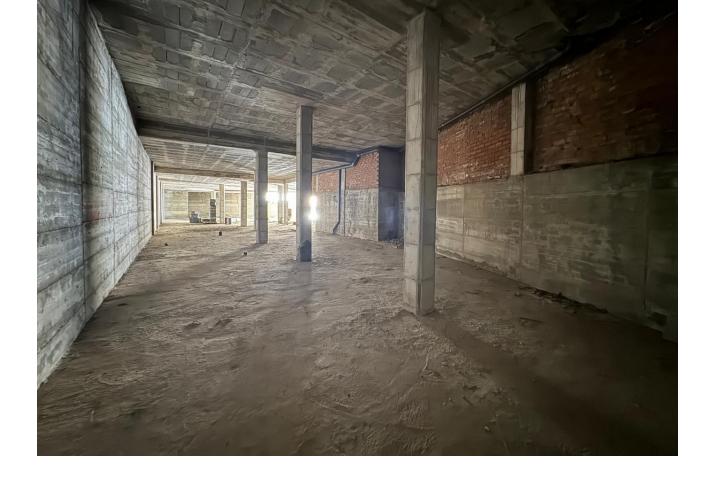

## Долгосрочная Аренда - Коммерческая - Estepona 10.000€ / Месяц

www.mibgroup.es +34 661 89 71 88 info@mibgroup.es

Ref.-ID: MIBGR4790851 Estepona Коммерческая

Commercial Unit for Sale or Lease: Prime Location in Estepona Discover a versatile and spacious commercial unit located in the heart of Estepona, offering endless potential for various uses. With its expansive 900 square meters of shell and core space, this property provides a blank canvas to create a successful business or investment opportunity. Situated in the bustling center of Estepona, this unit backs onto Avenida Andalucia and is just 100 meters from the beach. The property boasts a generous 900 square meters of space, with ceiling heights of 4.20 meters on one side and 3.50 meters on the other, making it suitable for a wide range of applications. The property is currently in shell and core condition, allowing for complete customisation to suit your specific needs. Whether you envision a commercial enterprise, residential units, or a combination of both, this unit offers the flexibility to accommodate your vision. The town hall permits segregation and change of usage, enabling both residential and commercial purposes on the same premises. With two garage doors providing direct street access, the unit is also ideal for a storage business, supermarket or similar offering easy access and high ceilings. Lease Option In addition to being available for purchase, this property is available for a long lease of a minimum of 5 years with a renewable contract with a year paid upfront, providing stability and security for your investment or business operations. This property represents a significant investment opportunity due to its prime location and versatile usage options. Whether you choose to develop residential units, establish a commercial enterprise, or operate a storage facility, the potential for high returns is substantial.