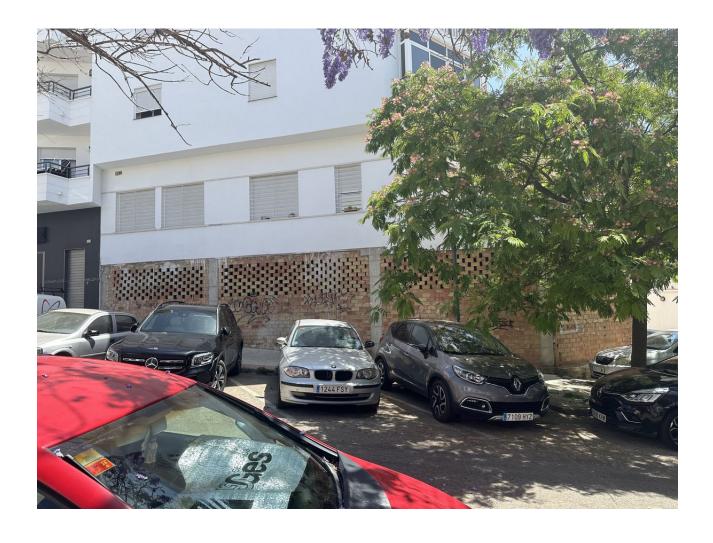

## Долгосрочная Аренда - Коммерческая - Estepona 10.000€ / Месяц

www.mibgroup.es +34 661 89 71 88 info@mibgroup.es

Ref.-ID: MIBGR4790851 Estepona Коммерческая

Commercial Unit for Sale or Lease: Prime Location in Estepona Discover a versatile and spacious commercial unit located in the heart of Estepona, offering endless potential for various uses. With its expansive 900 square meters of shell and core space, this property provides a blank canvas to create a successful business or investment opportunity. Situated in the bustling center of Estepona, this unit backs onto Avenida Andalucia and is just 100 meters from the beach. The property boasts a generous 900 square meters of space, with ceiling heights of 4.20 meters on one side and 3.50 meters on the other, making it suitable for a wide range of applications. The property is currently in shell and core condition, allowing for complete customisation to suit your specific needs. Whether you envision a commercial enterprise, residential units, or a combination of both, this unit offers the flexibility to accommodate your vision. The town hall permits segregation and change of usage, enabling both residential and commercial purposes on the same premises. With two garage doors providing direct street access, the unit is also ideal for a storage business, supermarket or similar offering easy access and high ceilings. Lease Option In addition to being available for purchase, this property is available for a long lease of a minimum of 5 years with a renewable contract with a year paid upfront, providing stability and security for your investment or business operations. This property represents a significant investment opportunity due to its prime location and versatile usage options. Whether you choose to develop residential units, establish a commercial enterprise, or operate a storage facility, the potential for high returns is substantial.