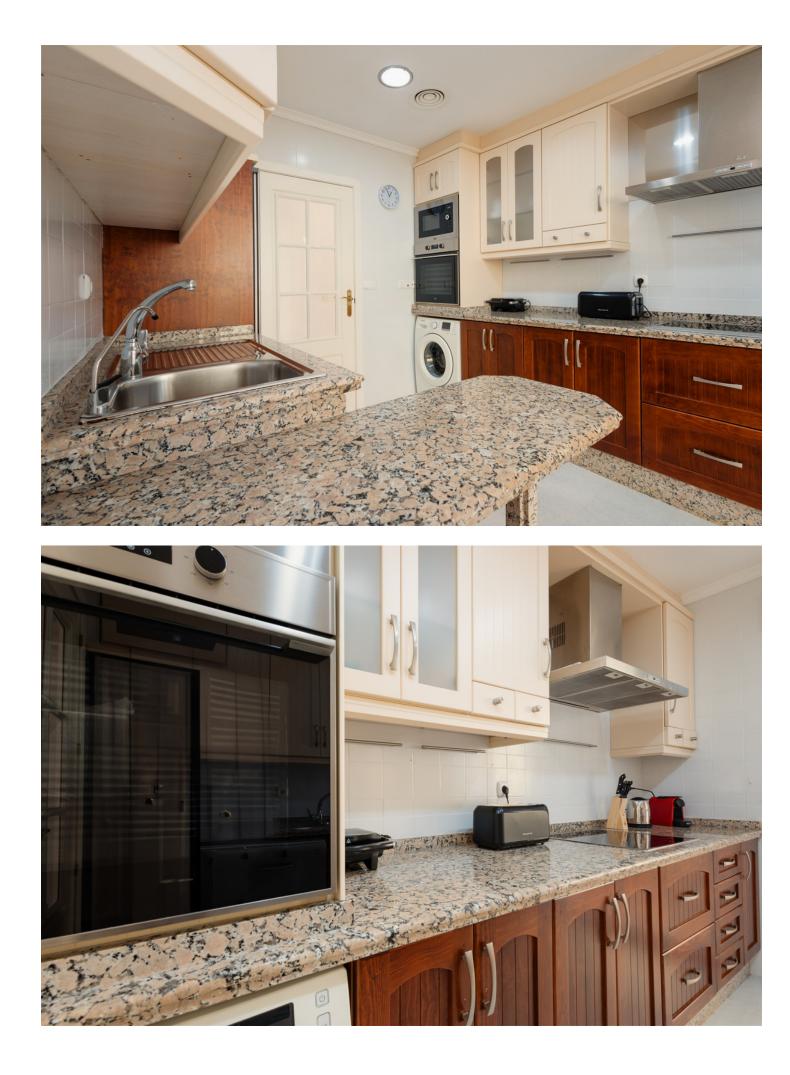

Долгосрочная Аренда - Апартамент - Manilva

1.900€ / Месяц

www.mibgroup.es +34 661 89 71 88 info@mibgroup.es

Ref.-ID: MIBGR4815235 Manilva Апартамент

This property is available for monthly rental during the month of November and the month of March. Please note, the minimum stay period is one month. We do not facilitate annual rentals. A monthly fee of [150 is applied for electricity usage. In cases where this amount is exceeded, the difference will be deducted from the security deposit. Welcome to this beautiful property located in the exclusive Urbanización La Paloma Postal de la Paloma in Manilva, a true paradise for those looking for an unforgettable vacation on the Costa del Sol. The property is located just 500 meters from two magnificent beaches, Punta Chullera and the Playa del Gobernador, both natural reserves with impressive sand dunes and quiet coves where you can enjoy the sound of the waves and the sea breeze. Near the urbanization, you will find the Tubalitas beach bar and the Seaside restaurant, where you can taste delicious dishes and drinks while enjoying the sea views. In addition, La Paloma is located just 10 minutes from Sotogrande and 15 minutes from Estepona, which will allow you to explore the different entertainment options that the Costa del Sol offers. If you are a golf lover, this property is ideal for you, since in the surroundings you will find several golf courses, such as Finca La Capilla, La Duquesa Golf, La Reserva Club de Sotogrande or Santa María Polo Club Sotogrande. In the surroundings of the urbanization, you will also find a coastal path that goes from Estepona to Sotogrande, ideal for walking and cycling while enjoying the impressive views of the sea and the surrounding landscape. In the area you will find several supermarkets such as Eroski, Carrefour Express or Mercadona, so you can stock up on everything you need during your stay at the property. The property has impressive panoramic views of the sea, from where you can see Gibraltar. The house, on one level, is spacious and has 229 m2, 3 bedrooms, a living room, a dining room, a kitchen, 2 bathrooms and two large terraces. In addition, the apartment has 1 parking space. The living room is bright and spacious, with views of the sea and a cozy fireplace that will allow you to enjoy a warm and cozy atmosphere during the winter. You will also find a comfortable chaise longue sofa and a smart TV with access to your favorite streaming platforms. The dining room has a comfortable table for 8 people and the kitchen is equipped with high-quality appliances such as a fridge, ceramic hob, coffee maker, kettle and toaster. The en-suite master bedroom has a comfortable double bed and direct access to the terrace with sea views. The two guest bedrooms are equipped with a double bed and two single beds respectively. The two bathrooms have double sinks and bathtubs. The terraces of the property are impressive, with incredible views of the sea and the surrounding beaches. Here you can enjoy a chill out area and an outdoor dining table where you can enjoy the magnificent views while enjoying an outdoor dinner. Throughout the house there is free fiber optics and air conditioning, as well as bedding, towels and amenities for all guests. The urbanization has a fantastic pool (open from 10:00 to 21:00, subject to variation of availability) where you can take refreshing dips and gardens with benches to enjoy the fantastic views. Don't wait any longer to reserve this beautiful property in La Paloma and live an unforgettable vacation on the Costa del Sol. We are waiting for you!

## Кухня

Полностью оборудованная
Частично оборудованная

Категория 💙 Первая линия пляжа