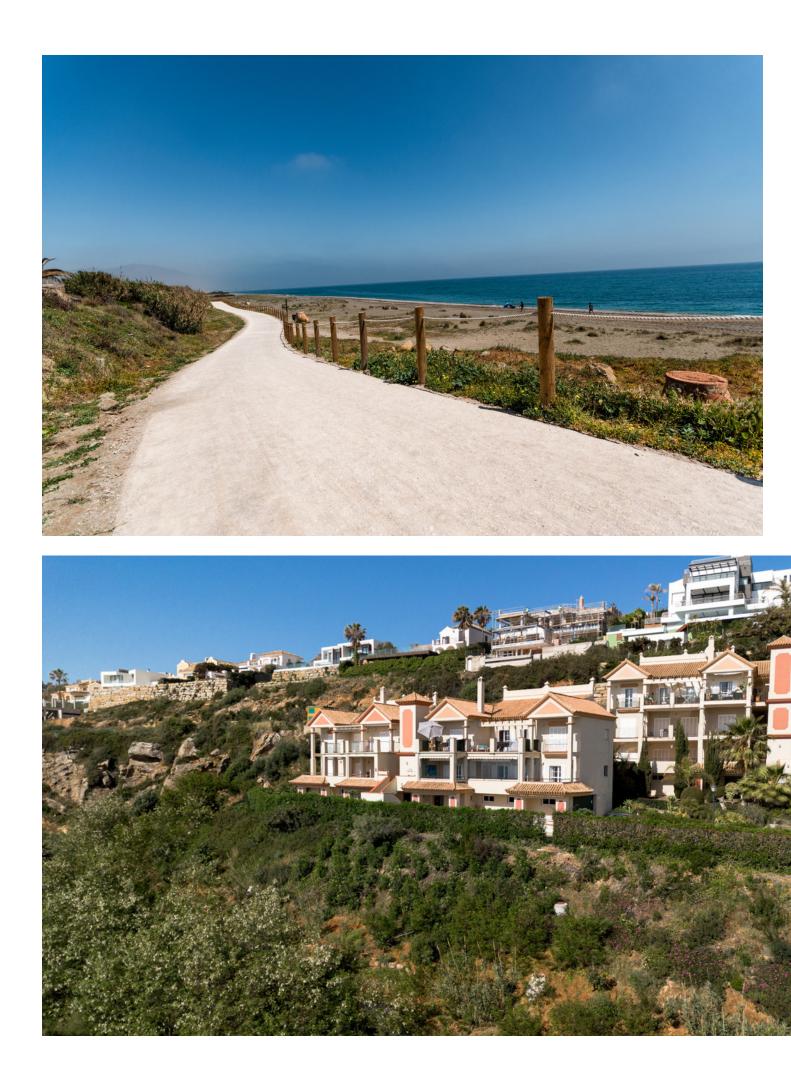

Долгосрочная Аренда - Апартамент - Manilva

1.900€ / Месяц

www.mibgroup.es +34 661 89 71 88 info@mibgroup.es

Ref.-ID: MIBGR4815235 Manilva Апартамент

This property is available for monthly rental during the month of November and the month of March. Please note, the minimum stay period is one month. We do not facilitate annual rentals. A monthly fee of [150 is applied for electricity usage. In cases where this amount is exceeded, the difference will be deducted from the security deposit. Welcome to this beautiful property located in the exclusive Urbanización La Paloma Postal de la Paloma in Manilva, a true paradise for those looking for an unforgettable vacation on the Costa del Sol. The property is located just 500 meters from two magnificent beaches, Punta Chullera and the Playa del Gobernador, both natural reserves with impressive sand dunes and quiet coves where you can enjoy the sound of the waves and the sea breeze. Near the urbanization, you will find the Tubalitas beach bar and the Seaside restaurant, where you can taste delicious dishes and drinks while enjoying the sea views. In addition, La Paloma is located just 10 minutes from Sotogrande and 15 minutes from Estepona, which will allow you to explore the different entertainment options that the Costa del Sol offers. If you are a golf lover, this property is ideal for you, since in the surroundings you will find several golf courses, such as Finca La Capilla, La Duquesa Golf, La Reserva Club de Sotogrande or Santa María Polo Club Sotogrande. In the surroundings of the urbanization, you will also find a coastal path that goes from Estepona to Sotogrande, ideal for walking and cycling while enjoying the impressive views of the sea and the surrounding landscape. In the area you will find several supermarkets such as Eroski, Carrefour Express or Mercadona, so you can stock up on everything you need during your stay at the property. The property has impressive panoramic views of the sea, from where you can see Gibraltar. The house, on one level, is spacious and has 229 m2, 3 bedrooms, a living room, a dining room, a kitchen, 2 bathrooms and two large terraces. In addition, the apartment has 1 parking space. The living room is bright and spacious, with views of the sea and a cozy fireplace that will allow you to enjoy a warm and cozy atmosphere during the winter. You will also find a comfortable chaise longue sofa and a smart TV with access to your favorite streaming platforms. The dining room has a comfortable table for 8 people and the kitchen is equipped with high-quality appliances such as a fridge, ceramic hob, coffee maker, kettle and toaster. The en-suite master bedroom has a comfortable double bed and direct access to the terrace with sea views. The two guest bedrooms are equipped with a double bed and two single beds respectively. The two bathrooms have double sinks and bathtubs. The terraces of the property are impressive, with incredible views of the sea and the surrounding beaches. Here you can enjoy a chill out area and an outdoor dining table where you can enjoy the magnificent views while enjoying an outdoor dinner. Throughout the house there is free fiber optics and air conditioning, as well as bedding, towels and amenities for all guests. The urbanization has a fantastic pool (open from 10:00 to 21:00, subject to variation of availability) where you can take refreshing dips and gardens with benches to enjoy the fantastic views. Don't wait any longer to reserve this beautiful property in La Paloma and live an unforgettable vacation on the Costa del Sol. We are waiting for you!

## Кухня

Полностью оборудованная
Частично оборудованная

Категория 💙 Первая линия пляжа