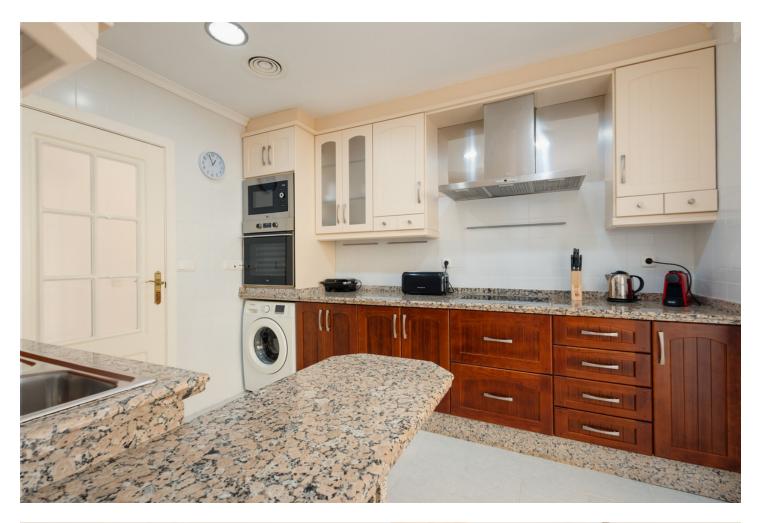

Долгосрочная Аренда - Апартамент - Manilva

1.900€ / Месяц

www.mibgroup.es +34 661 89 71 88 info@mibgroup.es

Ref.-ID: MIBGR4815235 Manilva Апартамент

This property is available for monthly rental during the month of November and the month of March. Please note, the minimum stay period is one month. We do not facilitate annual rentals. A monthly fee of [150 is applied for electricity usage. In cases where this amount is exceeded, the difference will be deducted from the security deposit. Welcome to this beautiful property located in the exclusive Urbanización La Paloma Postal de la Paloma in Manilva, a true paradise for those looking for an unforgettable vacation on the Costa del Sol. The property is located just 500 meters from two magnificent beaches, Punta Chullera and the Playa del Gobernador, both natural reserves with impressive sand dunes and quiet coves where you can enjoy the sound of the waves and the sea breeze. Near the urbanization, you will find the Tubalitas beach bar and the Seaside restaurant, where you can taste delicious dishes and drinks while enjoying the sea views. In addition, La Paloma is located just 10 minutes from Sotogrande and 15 minutes from Estepona, which will allow you to explore the different entertainment options that the Costa del Sol offers. If you are a golf lover, this property is ideal for you, since in the surroundings you will find several golf courses, such as Finca La Capilla, La Duquesa Golf, La Reserva Club de Sotogrande or Santa María Polo Club Sotogrande. In the surroundings of the urbanization, you will also find a coastal path that goes from Estepona to Sotogrande, ideal for walking and cycling while enjoying the impressive views of the sea and the surrounding landscape. In the area you will find several supermarkets such as Eroski, Carrefour Express or Mercadona, so you can stock up on everything you need during your stay at the property. The property has impressive panoramic views of the sea, from where you can see Gibraltar. The house, on one level, is spacious and has 229 m2, 3 bedrooms, a living room, a dining room, a kitchen, 2 bathrooms and two large terraces. In addition, the apartment has 1 parking space. The living room is bright and spacious, with views of the sea and a cozy fireplace that will allow you to enjoy a warm and cozy atmosphere during the winter. You will also find a comfortable chaise longue sofa and a smart TV with access to your favorite streaming platforms. The dining room has a comfortable table for 8 people and the kitchen is equipped with high-quality appliances such as a fridge, ceramic hob, coffee maker, kettle and toaster. The en-suite master bedroom has a comfortable double bed and direct access to the terrace with sea views. The two guest bedrooms are equipped with a double bed and two single beds respectively. The two bathrooms have double sinks and bathtubs. The terraces of the property are impressive, with incredible views of the sea and the surrounding beaches. Here you can enjoy a chill out area and an outdoor dining table where you can enjoy the magnificent views while enjoying an outdoor dinner. Throughout the house there is free fiber optics and air conditioning, as well as bedding, towels and amenities for all guests. The urbanization has a fantastic pool (open from 10:00 to 21:00, subject to variation of availability) where you can take refreshing dips and gardens with benches to enjoy the fantastic views. Don't wait any longer to reserve this beautiful property in La Paloma and live an unforgettable vacation on the Costa del Sol. We are waiting for you!

## Кухня

Полностью оборудованная
Частично оборудованная

Категория 💙 Первая линия пляжа