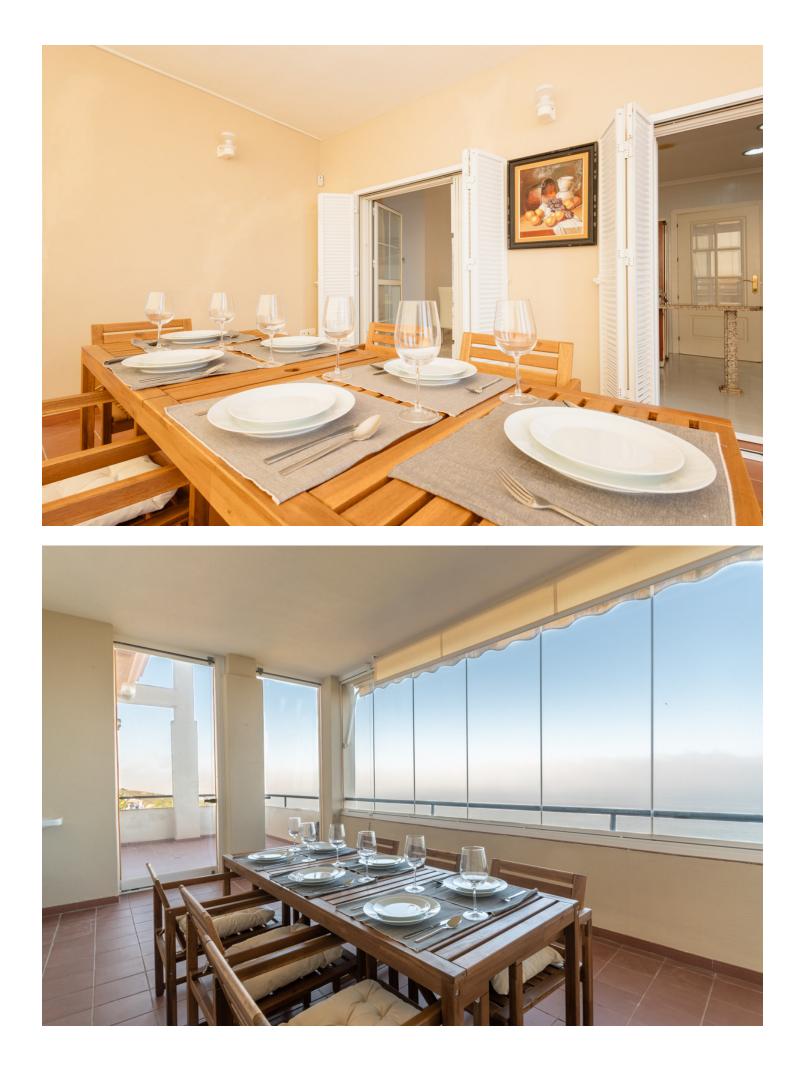

Долгосрочная Аренда - Апартамент - Manilva

1.900€ / Месяц

www.mibgroup.es +34 661 89 71 88 info@mibgroup.es

Ref.-ID: MIBGR4815235 Manilva Апартамент

This property is available for monthly rental during the month of November and the month of March. Please note, the minimum stay period is one month. We do not facilitate annual rentals. A monthly fee of [150 is applied for electricity usage. In cases where this amount is exceeded, the difference will be deducted from the security deposit. Welcome to this beautiful property located in the exclusive Urbanización La Paloma Postal de la Paloma in Manilva, a true paradise for those looking for an unforgettable vacation on the Costa del Sol. The property is located just 500 meters from two magnificent beaches, Punta Chullera and the Playa del Gobernador, both natural reserves with impressive sand dunes and quiet coves where you can enjoy the sound of the waves and the sea breeze. Near the urbanization, you will find the Tubalitas beach bar and the Seaside restaurant, where you can taste delicious dishes and drinks while enjoying the sea views. In addition, La Paloma is located just 10 minutes from Sotogrande and 15 minutes from Estepona, which will allow you to explore the different entertainment options that the Costa del Sol offers. If you are a golf lover, this property is ideal for you, since in the surroundings you will find several golf courses, such as Finca La Capilla, La Duquesa Golf, La Reserva Club de Sotogrande or Santa María Polo Club Sotogrande. In the surroundings of the urbanization, you will also find a coastal path that goes from Estepona to Sotogrande, ideal for walking and cycling while enjoying the impressive views of the sea and the surrounding landscape. In the area you will find several supermarkets such as Eroski, Carrefour Express or Mercadona, so you can stock up on everything you need during your stay at the property. The property has impressive panoramic views of the sea, from where you can see Gibraltar. The house, on one level, is spacious and has 229 m2, 3 bedrooms, a living room, a dining room, a kitchen, 2 bathrooms and two large terraces. In addition, the apartment has 1 parking space. The living room is bright and spacious, with views of the sea and a cozy fireplace that will allow you to enjoy a warm and cozy atmosphere during the winter. You will also find a comfortable chaise longue sofa and a smart TV with access to your favorite streaming platforms. The dining room has a comfortable table for 8 people and the kitchen is equipped with high-quality appliances such as a fridge, ceramic hob, coffee maker, kettle and toaster. The en-suite master bedroom has a comfortable double bed and direct access to the terrace with sea views. The two guest bedrooms are equipped with a double bed and two single beds respectively. The two bathrooms have double sinks and bathtubs. The terraces of the property are impressive, with incredible views of the sea and the surrounding beaches. Here you can enjoy a chill out area and an outdoor dining table where you can enjoy the magnificent views while enjoying an outdoor dinner. Throughout the house there is free fiber optics and air conditioning, as well as bedding, towels and amenities for all guests. The urbanization has a fantastic pool (open from 10:00 to 21:00, subject to variation of availability) where you can take refreshing dips and gardens with benches to enjoy the fantastic views. Don't wait any longer to reserve this beautiful property in La Paloma and live an unforgettable vacation on the Costa del Sol. We are waiting for you!