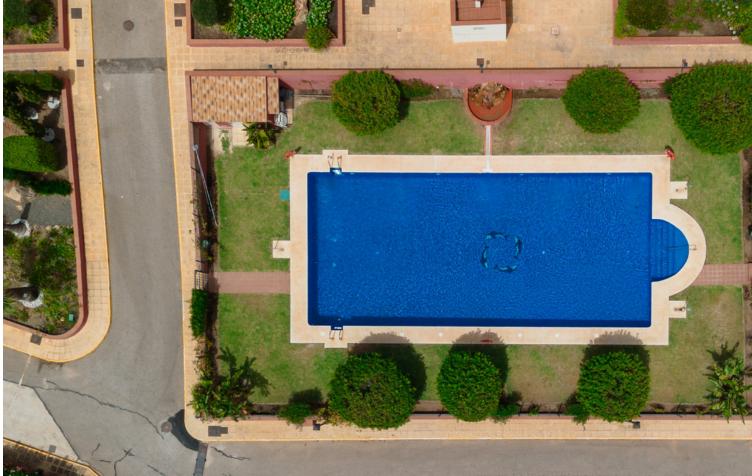

Долгосрочная Аренда - Апартамент - Manilva

1.900€ / Месяц

www.mibgroup.es +34 661 89 71 88 info@mibgroup.es

Ref.-ID: MIBGR4815235 Manilva Апартамент

This property is available for monthly rental during the month of November and the month of March. Please note, the minimum stay period is one month. We do not facilitate annual rentals. A monthly fee of [150 is applied for electricity usage. In cases where this amount is exceeded, the difference will be deducted from the security deposit. Welcome to this beautiful property located in the exclusive Urbanización La Paloma Postal de la Paloma in Manilva, a true paradise for those looking for an unforgettable vacation on the Costa del Sol. The property is located just 500 meters from two magnificent beaches, Punta Chullera and the Playa del Gobernador, both natural reserves with impressive sand dunes and quiet coves where you can enjoy the sound of the waves and the sea breeze. Near the urbanization, you will find the Tubalitas beach bar and the Seaside restaurant, where you can taste delicious dishes and drinks while enjoying the sea views. In addition, La Paloma is located just 10 minutes from Sotogrande and 15 minutes from Estepona, which will allow you to explore the different entertainment options that the Costa del Sol offers. If you are a golf lover, this property is ideal for you, since in the surroundings you will find several golf courses, such as Finca La Capilla, La Duquesa Golf, La Reserva Club de Sotogrande or Santa María Polo Club Sotogrande. In the surroundings of the urbanization, you will also find a coastal path that goes from Estepona to Sotogrande, ideal for walking and cycling while enjoying the impressive views of the sea and the surrounding landscape. In the area you will find several supermarkets such as Eroski, Carrefour Express or Mercadona, so you can stock up on everything you need during your stay at the property. The property has impressive panoramic views of the sea, from where you can see Gibraltar. The house, on one level, is spacious and has 229 m2, 3 bedrooms, a living room, a dining room, a kitchen, 2 bathrooms and two large terraces. In addition, the apartment has 1 parking space. The living room is bright and spacious, with views of the sea and a cozy fireplace that will allow you to enjoy a warm and cozy atmosphere during the winter. You will also find a comfortable chaise longue sofa and a smart TV with access to your favorite streaming platforms. The dining room has a comfortable table for 8 people and the kitchen is equipped with high-quality appliances such as a fridge, ceramic hob, coffee maker, kettle and toaster. The en-suite master bedroom has a comfortable double bed and direct access to the terrace with sea views. The two guest bedrooms are equipped with a double bed and two single beds respectively. The two bathrooms have double sinks and bathtubs. The terraces of the property are impressive, with incredible views of the sea and the surrounding beaches. Here you can enjoy a chill out area and an outdoor dining table where you can enjoy the magnificent views while enjoying an outdoor dinner. Throughout the house there is free fiber optics and air conditioning, as well as bedding, towels and amenities for all guests. The urbanization has a fantastic pool (open from 10:00 to 21:00, subject to variation of availability) where you can take refreshing dips and gardens with benches to enjoy the fantastic views. Don't wait any longer to reserve this beautiful property in La Paloma and live an unforgettable vacation on the Costa del Sol. We are waiting for you!

## меры безопасности

Сигнализация
Охрана 24 часа

бассейн

🗸 Общий

Мебель Полностью меблированный

Парковка 💙 Общая