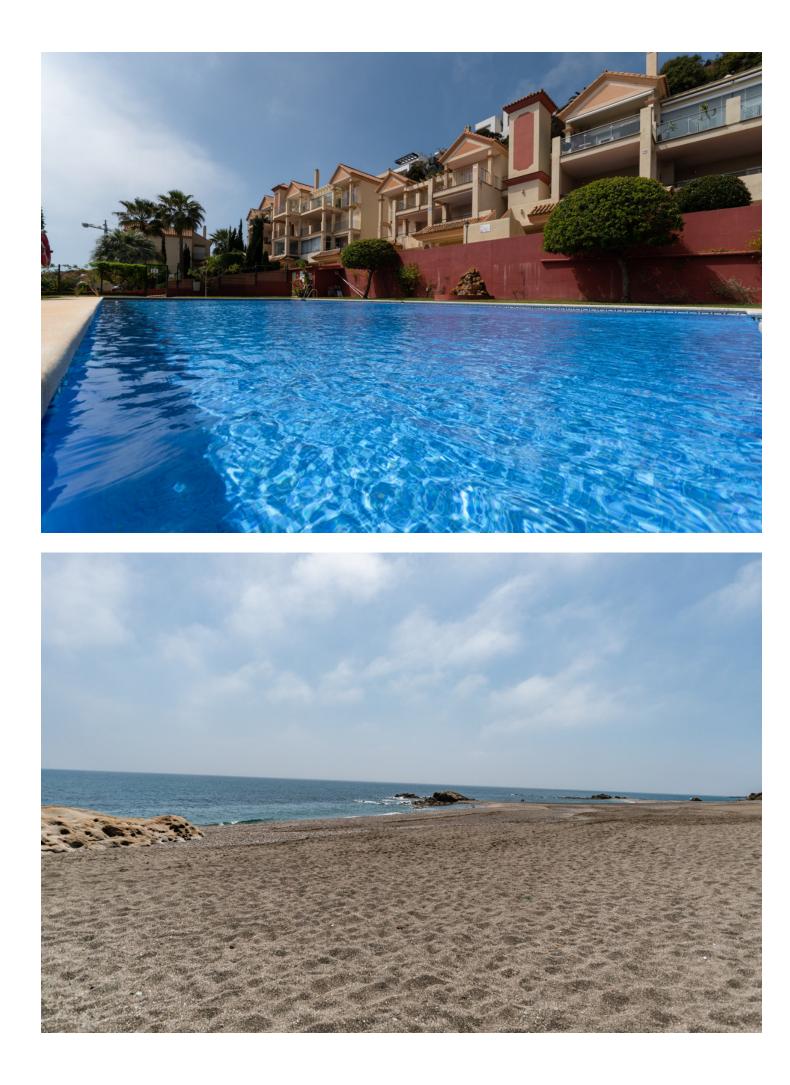

Долгосрочная Аренда - Апартамент - Manilva

1.900€ / Месяц

www.mibgroup.es +34 661 89 71 88 info@mibgroup.es

Ref.-ID: MIBGR4815235 Manilva Апартамент

This property is available for monthly rental during the month of November and the month of March. Please note, the minimum stay period is one month. We do not facilitate annual rentals. A monthly fee of [150 is applied for electricity usage. In cases where this amount is exceeded, the difference will be deducted from the security deposit. Welcome to this beautiful property located in the exclusive Urbanización La Paloma Postal de la Paloma in Manilva, a true paradise for those looking for an unforgettable vacation on the Costa del Sol. The property is located just 500 meters from two magnificent beaches, Punta Chullera and the Playa del Gobernador, both natural reserves with impressive sand dunes and quiet coves where you can enjoy the sound of the waves and the sea breeze. Near the urbanization, you will find the Tubalitas beach bar and the Seaside restaurant, where you can taste delicious dishes and drinks while enjoying the sea views. In addition, La Paloma is located just 10 minutes from Sotogrande and 15 minutes from Estepona, which will allow you to explore the different entertainment options that the Costa del Sol offers. If you are a golf lover, this property is ideal for you, since in the surroundings you will find several golf courses, such as Finca La Capilla, La Duquesa Golf, La Reserva Club de Sotogrande or Santa María Polo Club Sotogrande. In the surroundings of the urbanization, you will also find a coastal path that goes from Estepona to Sotogrande, ideal for walking and cycling while enjoying the impressive views of the sea and the surrounding landscape. In the area you will find several supermarkets such as Eroski, Carrefour Express or Mercadona, so you can stock up on everything you need during your stay at the property. The property has impressive panoramic views of the sea, from where you can see Gibraltar. The house, on one level, is spacious and has 229 m2, 3 bedrooms, a living room, a dining room, a kitchen, 2 bathrooms and two large terraces. In addition, the apartment has 1 parking space. The living room is bright and spacious, with views of the sea and a cozy fireplace that will allow you to enjoy a warm and cozy atmosphere during the winter. You will also find a comfortable chaise longue sofa and a smart TV with access to your favorite streaming platforms. The dining room has a comfortable table for 8 people and the kitchen is equipped with high-quality appliances such as a fridge, ceramic hob, coffee maker, kettle and toaster. The en-suite master bedroom has a comfortable double bed and direct access to the terrace with sea views. The two guest bedrooms are equipped with a double bed and two single beds respectively. The two bathrooms have double sinks and bathtubs. The terraces of the property are impressive, with incredible views of the sea and the surrounding beaches. Here you can enjoy a chill out area and an outdoor dining table where you can enjoy the magnificent views while enjoying an outdoor dinner. Throughout the house there is free fiber optics and air conditioning, as well as bedding, towels and amenities for all guests. The urbanization has a fantastic pool (open from 10:00 to 21:00, subject to variation of availability) where you can take refreshing dips and gardens with benches to enjoy the fantastic views. Don't wait any longer to reserve this beautiful property in La Paloma and live an unforgettable vacation on the Costa del Sol. We are waiting for you!

## меры безопасности

Сигнализация
Охрана 24 часа

бассейн

🗸 Общий

Мебель Полностью меблированный

Парковка 💙 Общая