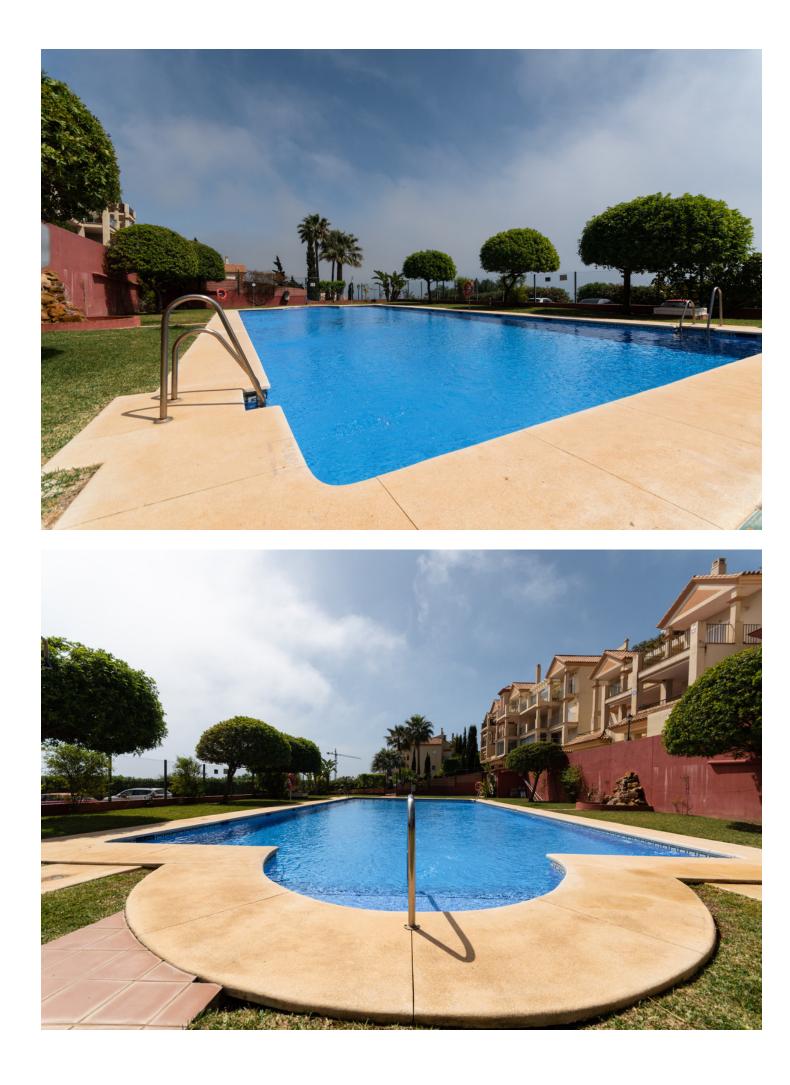

Долгосрочная Аренда - Апартамент - Manilva

1.900€ / Месяц

www.mibgroup.es +34 661 89 71 88 info@mibgroup.es

Ref.-ID: MIBGR4815235 Manilva Апартамент

This property is available for monthly rental during the month of November and the month of March. Please note, the minimum stay period is one month. We do not facilitate annual rentals. A monthly fee of [150 is applied for electricity usage. In cases where this amount is exceeded, the difference will be deducted from the security deposit. Welcome to this beautiful property located in the exclusive Urbanización La Paloma Postal de la Paloma in Manilva, a true paradise for those looking for an unforgettable vacation on the Costa del Sol. The property is located just 500 meters from two magnificent beaches, Punta Chullera and the Playa del Gobernador, both natural reserves with impressive sand dunes and quiet coves where you can enjoy the sound of the waves and the sea breeze. Near the urbanization, you will find the Tubalitas beach bar and the Seaside restaurant, where you can taste delicious dishes and drinks while enjoying the sea views. In addition, La Paloma is located just 10 minutes from Sotogrande and 15 minutes from Estepona, which will allow you to explore the different entertainment options that the Costa del Sol offers. If you are a golf lover, this property is ideal for you, since in the surroundings you will find several golf courses, such as Finca La Capilla, La Duquesa Golf, La Reserva Club de Sotogrande or Santa María Polo Club Sotogrande. In the surroundings of the urbanization, you will also find a coastal path that goes from Estepona to Sotogrande, ideal for walking and cycling while enjoying the impressive views of the sea and the surrounding landscape. In the area you will find several supermarkets such as Eroski, Carrefour Express or Mercadona, so you can stock up on everything you need during your stay at the property. The property has impressive panoramic views of the sea, from where you can see Gibraltar. The house, on one level, is spacious and has 229 m2, 3 bedrooms, a living room, a dining room, a kitchen, 2 bathrooms and two large terraces. In addition, the apartment has 1 parking space. The living room is bright and spacious, with views of the sea and a cozy fireplace that will allow you to enjoy a warm and cozy atmosphere during the winter. You will also find a comfortable chaise longue sofa and a smart TV with access to your favorite streaming platforms. The dining room has a comfortable table for 8 people and the kitchen is equipped with high-quality appliances such as a fridge, ceramic hob, coffee maker, kettle and toaster. The en-suite master bedroom has a comfortable double bed and direct access to the terrace with sea views. The two guest bedrooms are equipped with a double bed and two single beds respectively. The two bathrooms have double sinks and bathtubs. The terraces of the property are impressive, with incredible views of the sea and the surrounding beaches. Here you can enjoy a chill out area and an outdoor dining table where you can enjoy the magnificent views while enjoying an outdoor dinner. Throughout the house there is free fiber optics and air conditioning, as well as bedding, towels and amenities for all guests. The urbanization has a fantastic pool (open from 10:00 to 21:00, subject to variation of availability) where you can take refreshing dips and gardens with benches to enjoy the fantastic views. Don't wait any longer to reserve this beautiful property in La Paloma and live an unforgettable vacation on the Costa del Sol. We are waiting for you!

## меры безопасности

Сигнализация
Охрана 24 часа

бассейн

🗸 Общий

Мебель Полностью меблированный

Парковка 💙 Общая