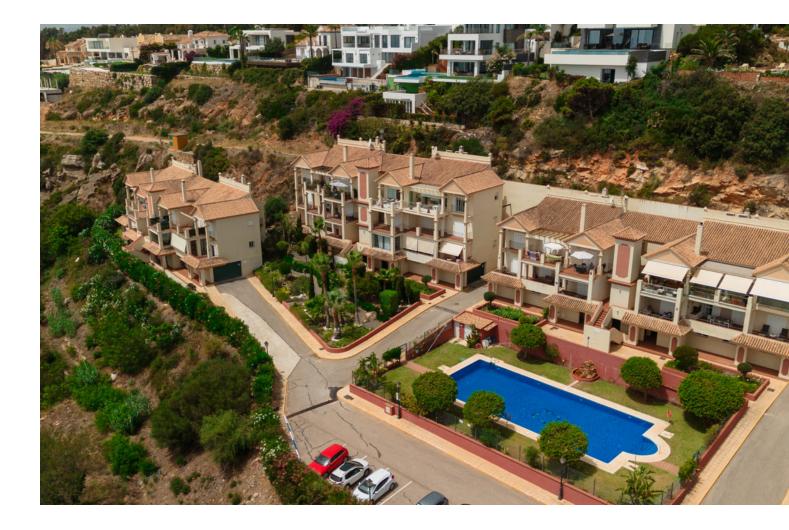

Долгосрочная Аренда - Апартамент - Manilva

1.900€ / Месяц

www.mibgroup.es +34 661 89 71 88 info@mibgroup.es

Ref.-ID: MIBGR4815235 Manilva Апартамент

This property is available for monthly rental during the month of November and the month of March. Please note, the minimum stay period is one month. We do not facilitate annual rentals. A monthly fee of [150 is applied for electricity usage. In cases where this amount is exceeded, the difference will be deducted from the security deposit. Welcome to this beautiful property located in the exclusive Urbanización La Paloma Postal de la Paloma in Manilva, a true paradise for those looking for an unforgettable vacation on the Costa del Sol. The property is located just 500 meters from two magnificent beaches, Punta Chullera and the Playa del Gobernador, both natural reserves with impressive sand dunes and quiet coves where you can enjoy the sound of the waves and the sea breeze. Near the urbanization, you will find the Tubalitas beach bar and the Seaside restaurant, where you can taste delicious dishes and drinks while enjoying the sea views. In addition, La Paloma is located just 10 minutes from Sotogrande and 15 minutes from Estepona, which will allow you to explore the different entertainment options that the Costa del Sol offers. If you are a golf lover, this property is ideal for you, since in the surroundings you will find several golf courses, such as Finca La Capilla, La Duquesa Golf, La Reserva Club de Sotogrande or Santa María Polo Club Sotogrande. In the surroundings of the urbanization, you will also find a coastal path that goes from Estepona to Sotogrande, ideal for walking and cycling while enjoying the impressive views of the sea and the surrounding landscape. In the area you will find several supermarkets such as Eroski, Carrefour Express or Mercadona, so you can stock up on everything you need during your stay at the property. The property has impressive panoramic views of the sea, from where you can see Gibraltar. The house, on one level, is spacious and has 229 m2, 3 bedrooms, a living room, a dining room, a kitchen, 2 bathrooms and two large terraces. In addition, the apartment has 1 parking space. The living room is bright and spacious, with views of the sea and a cozy fireplace that will allow you to enjoy a warm and cozy atmosphere during the winter. You will also find a comfortable chaise longue sofa and a smart TV with access to your favorite streaming platforms. The dining room has a comfortable table for 8 people and the kitchen is equipped with high-quality appliances such as a fridge, ceramic hob, coffee maker, kettle and toaster. The en-suite master bedroom has a comfortable double bed and direct access to the terrace with sea views. The two guest bedrooms are equipped with a double bed and two single beds respectively. The two bathrooms have double sinks and bathtubs. The terraces of the property are impressive, with incredible views of the sea and the surrounding beaches. Here you can enjoy a chill out area and an outdoor dining table where you can enjoy the magnificent views while enjoying an outdoor dinner. Throughout the house there is free fiber optics and air conditioning, as well as bedding, towels and amenities for all guests. The urbanization has a fantastic pool (open from 10:00 to 21:00, subject to variation of availability) where you can take refreshing dips and gardens with benches to enjoy the fantastic views. Don't wait any longer to reserve this beautiful property in La Paloma and live an unforgettable vacation on the Costa del Sol. We are waiting for you!