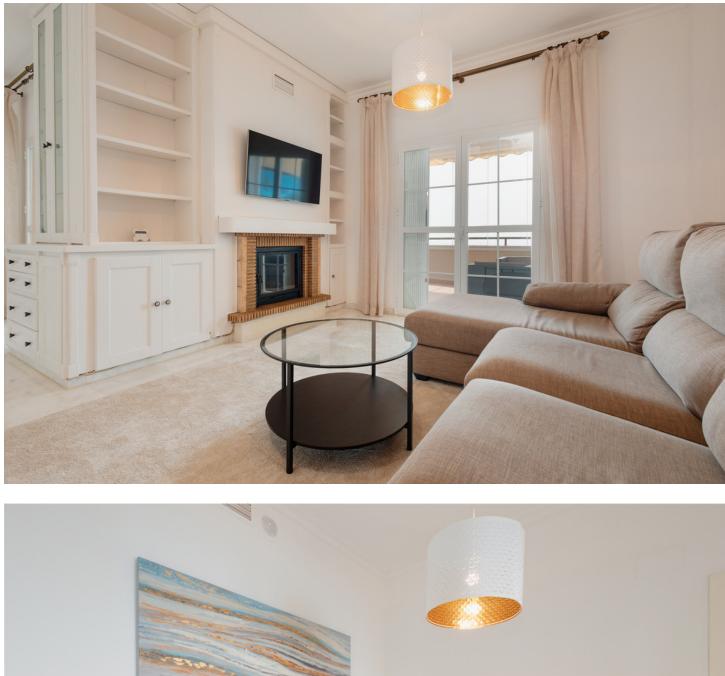

Долгосрочная Аренда - Апартамент - Manilva

1.900€ / Месяц

www.mibgroup.es +34 661 89 71 88 info@mibgroup.es

Ref.-ID: MIBGR4815235 Manilva Апартамент

This property is available for monthly rental during the month of November and the month of March. Please note, the minimum stay period is one month. We do not facilitate annual rentals. A monthly fee of [150 is applied for electricity usage. In cases where this amount is exceeded, the difference will be deducted from the security deposit. Welcome to this beautiful property located in the exclusive Urbanización La Paloma Postal de la Paloma in Manilva, a true paradise for those looking for an unforgettable vacation on the Costa del Sol. The property is located just 500 meters from two magnificent beaches, Punta Chullera and the Playa del Gobernador, both natural reserves with impressive sand dunes and quiet coves where you can enjoy the sound of the waves and the sea breeze. Near the urbanization, you will find the Tubalitas beach bar and the Seaside restaurant, where you can taste delicious dishes and drinks while enjoying the sea views. In addition, La Paloma is located just 10 minutes from Sotogrande and 15 minutes from Estepona, which will allow you to explore the different entertainment options that the Costa del Sol offers. If you are a golf lover, this property is ideal for you, since in the surroundings you will find several golf courses, such as Finca La Capilla, La Duquesa Golf, La Reserva Club de Sotogrande or Santa María Polo Club Sotogrande. In the surroundings of the urbanization, you will also find a coastal path that goes from Estepona to Sotogrande, ideal for walking and cycling while enjoying the impressive views of the sea and the surrounding landscape. In the area you will find several supermarkets such as Eroski, Carrefour Express or Mercadona, so you can stock up on everything you need during your stay at the property. The property has impressive panoramic views of the sea, from where you can see Gibraltar. The house, on one level, is spacious and has 229 m2, 3 bedrooms, a living room, a dining room, a kitchen, 2 bathrooms and two large terraces. In addition, the apartment has 1 parking space. The living room is bright and spacious, with views of the sea and a cozy fireplace that will allow you to enjoy a warm and cozy atmosphere during the winter. You will also find a comfortable chaise longue sofa and a smart TV with access to your favorite streaming platforms. The dining room has a comfortable table for 8 people and the kitchen is equipped with high-quality appliances such as a fridge, ceramic hob, coffee maker, kettle and toaster. The en-suite master bedroom has a comfortable double bed and direct access to the terrace with sea views. The two guest bedrooms are equipped with a double bed and two single beds respectively. The two bathrooms have double sinks and bathtubs. The terraces of the property are impressive, with incredible views of the sea and the surrounding beaches. Here you can enjoy a chill out area and an outdoor dining table where you can enjoy the magnificent views while enjoying an outdoor dinner. Throughout the house there is free fiber optics and air conditioning, as well as bedding, towels and amenities for all guests. The urbanization has a fantastic pool (open from 10:00 to 21:00, subject to variation of availability) where you can take refreshing dips and gardens with benches to enjoy the fantastic views. Don't wait any longer to reserve this beautiful property in La Paloma and live an unforgettable vacation on the Costa del Sol. We are waiting for you!

## Состояние

✔ Отличное

- Особенности
- 💙 Крытая терраса 💙 Лифт
- Кафы
- 💙 Рядом с транспортом
- Приватная терраса Ванная комната
- ✔ Мраморные полы

✔ Двойные стеклопакеты