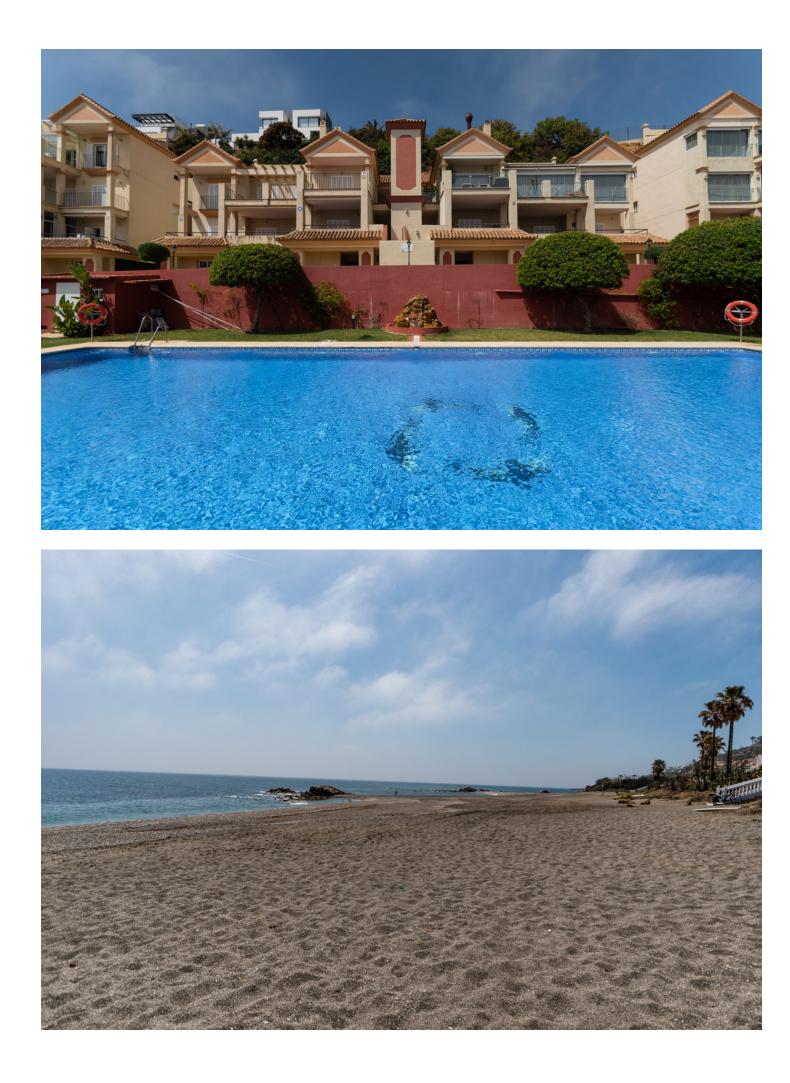

Долгосрочная Аренда - Апартамент - Manilva

1.900€ / Месяц

www.mibgroup.es +34 661 89 71 88 info@mibgroup.es

Ref.-ID: MIBGR4815235 Manilva Апартамент

This property is available for monthly rental during the month of November and the month of March. Please note, the minimum stay period is one month. We do not facilitate annual rentals. A monthly fee of [150 is applied for electricity usage. In cases where this amount is exceeded, the difference will be deducted from the security deposit. Welcome to this beautiful property located in the exclusive Urbanización La Paloma Postal de la Paloma in Manilva, a true paradise for those looking for an unforgettable vacation on the Costa del Sol. The property is located just 500 meters from two magnificent beaches, Punta Chullera and the Playa del Gobernador, both natural reserves with impressive sand dunes and quiet coves where you can enjoy the sound of the waves and the sea breeze. Near the urbanization, you will find the Tubalitas beach bar and the Seaside restaurant, where you can taste delicious dishes and drinks while enjoying the sea views. In addition, La Paloma is located just 10 minutes from Sotogrande and 15 minutes from Estepona, which will allow you to explore the different entertainment options that the Costa del Sol offers. If you are a golf lover, this property is ideal for you, since in the surroundings you will find several golf courses, such as Finca La Capilla, La Duquesa Golf, La Reserva Club de Sotogrande or Santa María Polo Club Sotogrande. In the surroundings of the urbanization, you will also find a coastal path that goes from Estepona to Sotogrande, ideal for walking and cycling while enjoying the impressive views of the sea and the surrounding landscape. In the area you will find several supermarkets such as Eroski, Carrefour Express or Mercadona, so you can stock up on everything you need during your stay at the property. The property has impressive panoramic views of the sea, from where you can see Gibraltar. The house, on one level, is spacious and has 229 m2, 3 bedrooms, a living room, a dining room, a kitchen, 2 bathrooms and two large terraces. In addition, the apartment has 1 parking space. The living room is bright and spacious, with views of the sea and a cozy fireplace that will allow you to enjoy a warm and cozy atmosphere during the winter. You will also find a comfortable chaise longue sofa and a smart TV with access to your favorite streaming platforms. The dining room has a comfortable table for 8 people and the kitchen is equipped with high-quality appliances such as a fridge, ceramic hob, coffee maker, kettle and toaster. The en-suite master bedroom has a comfortable double bed and direct access to the terrace with sea views. The two guest bedrooms are equipped with a double bed and two single beds respectively. The two bathrooms have double sinks and bathtubs. The terraces of the property are impressive, with incredible views of the sea and the surrounding beaches. Here you can enjoy a chill out area and an outdoor dining table where you can enjoy the magnificent views while enjoying an outdoor dinner. Throughout the house there is free fiber optics and air conditioning, as well as bedding, towels and amenities for all guests. The urbanization has a fantastic pool (open from 10:00 to 21:00, subject to variation of availability) where you can take refreshing dips and gardens with benches to enjoy the fantastic views. Don't wait any longer to reserve this beautiful property in La Paloma and live an unforgettable vacation on the Costa del Sol. We are waiting for you!

## Кухня

Полностью оборудованная
Частично оборудованная

Категория 💙 Первая линия пляжа