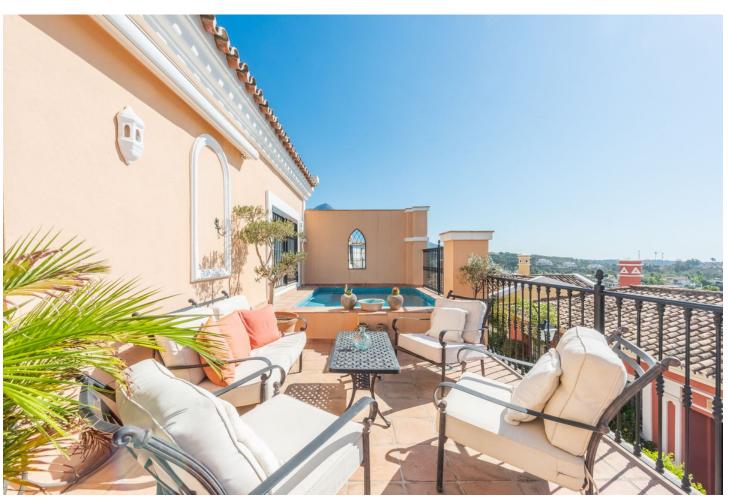

## Долгосрочная Аренда - Дом - Nueva Andalucía 3.500€ / Месяц

www.mibgroup.es +34 661 89 71 88 info@mibgroup.es

Ref.-ID: MIBGR4837732 Nueva Andalucía Дом

3

3

214 m2

Big townhouse in Aldea Dorada Aldea Dorada urbanization is a well maintained high standard complex and it's a quiet family oriented community where to come and relax and enjoy the surroundings. It's s not suitable for the younger groups or guest that is looking for party. This is a beautiful and peaceful place where all guest are to respect the neighbours and nearby houses. Parties are not allowed nor play music or making noises at inappropriate volumes and the quiet hours to respect the neighbourhood is from 23.00-09.00 But for the relaxed guest that want to reserve this bright and spacious townhouse in the picturesque area Aldea Dorada with some stunning views over the Mediterranean sea to the Moroccan coastline. This spacious Andalusian designed property is distributed over two floors with two big terrace on each level. The main floor is planned with one en-suite bedroom that has fitted wardrobes. You will find a fully equipped kitchen with open living room area with access to the terrace. It has air conditioning in each room, Wifi and a flat screen TV in living room for streaming. On the spacious and impressive terraces, you find not only outstanding views but as well a private pool. There is a lounge group and dining table for six people facing the sea. Downstairs floor is divided with two bedrooms that has its own en-suite bathrooms with the access to its terraces and a lounge area with open fire place. On the downstair terrace you will find a small dining table, a big lounge group, and two sun beds. One bedroom has a double bed, fitted wardrobes and en-suite bathroom with shower and bathtub, the second bedroom has a double bed, fitted wardrobes and en-suite bathroom. You can access to the garage and the laundry room from downstairs. The community has one swimming pool where you can enjoy and relax by the sunbeds. It is a small community parking inside the complex with small visitor area. The house has a one private parking space in the garage. Aldea Dorada has a great location as it's just a few minutes' drive to the heart of Nueva Andalucia where you have various options off restaurants, cafes, supermarkets and training facilities. Los Naranjos golf club is only 5 min drive away and Puerto Banus 10 min drive. If you like to visit nearby citites such as Marbella city or San Pedro it takes 15 minutes drive away to each destination. Check-in after 21.00 will be organized as a self check-in. Available from september 2024 - first of june 2025