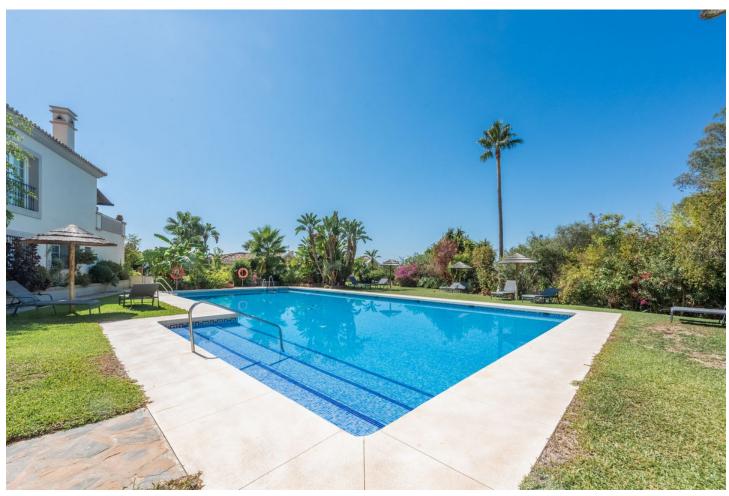

## Долгосрочная Аренда - Дом - Nueva Andalucía 3.500€ / Месяц

www.mibgroup.es +34 661 89 71 88 info@mibgroup.es

Ref.-ID: MIBGR4837732 Nueva Andalucía Дом

3

3

214 m2

Big townhouse in Aldea Dorada Aldea Dorada urbanization is a well maintained high standard complex and it's a quiet family oriented community where to come and relax and enjoy the surroundings. It's s not suitable for the younger groups or guest that is looking for party. This is a beautiful and peaceful place where all guest are to respect the neighbours and nearby houses. Parties are not allowed nor play music or making noises at inappropriate volumes and the quiet hours to respect the neighbourhood is from 23.00-09.00 But for the relaxed guest that want to reserve this bright and spacious townhouse in the picturesque area Aldea Dorada with some stunning views over the Mediterranean sea to the Moroccan coastline. This spacious Andalusian designed property is distributed over two floors with two big terrace on each level. The main floor is planned with one en-suite bedroom that has fitted wardrobes. You will find a fully equipped kitchen with open living room area with access to the terrace. It has air conditioning in each room, Wifi and a flat screen TV in living room for streaming. On the spacious and impressive terraces, you find not only outstanding views but as well a private pool. There is a lounge group and dining table for six people facing the sea. Downstairs floor is divided with two bedrooms that has its own en-suite bathrooms with the access to its terraces and a lounge area with open fire place. On the downstair terrace you will find a small dining table, a big lounge group, and two sun beds. One bedroom has a double bed, fitted wardrobes and en-suite bathroom with shower and bathtub, the second bedroom has a double bed, fitted wardrobes and en-suite bathroom. You can access to the garage and the laundry room from downstairs. The community has one swimming pool where you can enjoy and relax by the sunbeds. It is a small community parking inside the complex with small visitor area. The house has a one private parking space in the garage. Aldea Dorada has a great location as it's just a few minutes' drive to the heart of Nueva Andalucia where you have various options off restaurants, cafes, supermarkets and training facilities. Los Naranjos golf club is only 5 min drive away and Puerto Banus 10 min drive. If you like to visit nearby citites such as Marbella city or San Pedro it takes 15 minutes drive away to each destination. Check-in after 21.00 will be organized as a self check-in. Available from september 2024 - first of june 2025