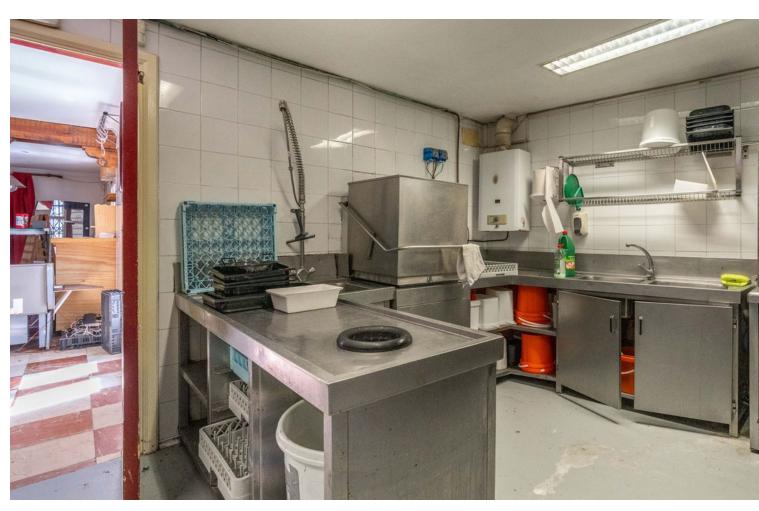

## Долгосрочная Аренда - Коммерческая - La Heredia 2.450€ / Месяц

www.mibgroup.es +34 661 89 71 88 info@mibgroup.es

Ref.-ID: MIBGR4860262 La Heredia Коммерческая

The renowned Dutch Butcher located in La Heredia, Benahavis, is now available for lease. This fully-equipped commercial space offers 122 sqm of usable interior space and an additional 22 sqm of terrace, making it ideal for a butcher, deli, or other specialty food business. The property features a large kitchen (23.88 sqm) with industrial-grade equipment, ample stainless-steel counters, and multiple storage areas for efficient workflow. It includes two spacious storage rooms (14.84 sqm and 9.35 sqm), a well-organized cleaning station, and refrigerated areas for food preservation. The dining area and shopfront combine rustic charm with modern amenities, featuring a cozy cafeteria section (31.60 sqm) and a bar area (12.63 sqm), perfect for both takeaway services and on-site dining. With a charming terrace, this space offers a pleasant outdoor seating area, inviting customers to relax and enjoy the surroundings. The premises also include accessible washrooms for added convenience. About La Heredia: Located on the foothills of the Sierra Blanca Mountains, La Heredia is a picturesque, gated community known for its Andalusian-style architecture and vibrant international community. The area is home to both residents and visitors, providing a constant flow of potential clientele. The community's affluence and focus on quality living make it an ideal location for a butcher or delicatessen. With easy access to surrounding towns like Marbella and Estepona, this business could cater to both locals and tourists seeking premium cuts of meat, artisanal products, or gourmet foods.