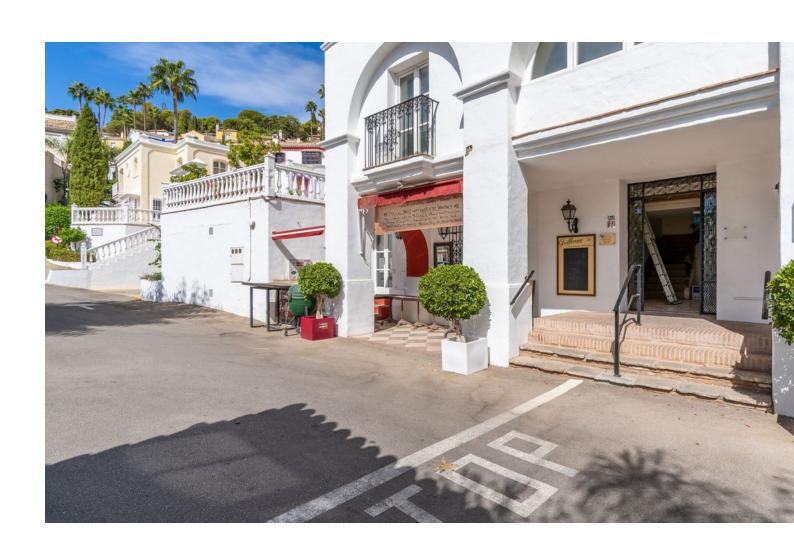

## Долгосрочная Аренда - Коммерческая - La Heredia 2.450€ / Месяц

www.mibgroup.es +34 661 89 71 88 info@mibgroup.es

Ref.-ID: MIBGR4860262 La Heredia Коммерческая

The renowned Dutch Butcher located in La Heredia, Benahavis, is now available for lease. This fully-equipped commercial space offers 122 sqm of usable interior space and an additional 22 sqm of terrace, making it ideal for a butcher, deli, or other specialty food business. The property features a large kitchen (23.88 sqm) with industrial-grade equipment, ample stainless-steel counters, and multiple storage areas for efficient workflow. It includes two spacious storage rooms (14.84 sqm and 9.35 sqm), a well-organized cleaning station, and refrigerated areas for food preservation. The dining area and shopfront combine rustic charm with modern amenities, featuring a cozy cafeteria section (31.60 sqm) and a bar area (12.63 sqm), perfect for both takeaway services and on-site dining. With a charming terrace, this space offers a pleasant outdoor seating area, inviting customers to relax and enjoy the surroundings. The premises also include accessible washrooms for added convenience. About La Heredia: Located on the foothills of the Sierra Blanca Mountains, La Heredia is a picturesque, gated community known for its Andalusian-style architecture and vibrant international community. The area is home to both residents and visitors, providing a constant flow of potential clientele. The community's affluence and focus on quality living make it an ideal location for a butcher or delicatessen. With easy access to surrounding towns like Marbella and Estepona, this business could cater to both locals and tourists seeking premium cuts of meat, artisanal products, or gourmet foods.