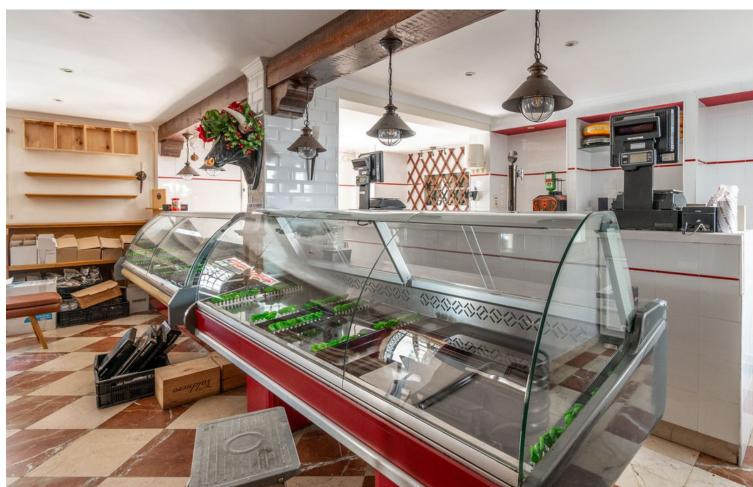

## Долгосрочная Аренда - Коммерческая - La Heredia 2.450€ / Месяц

www.mibgroup.es +34 661 89 71 88 info@mibgroup.es

Ref.-ID: MIBGR4860262 La Heredia Коммерческая

The renowned Dutch Butcher located in La Heredia, Benahavis, is now available for lease. This fully-equipped commercial space offers 122 sqm of usable interior space and an additional 22 sqm of terrace, making it ideal for a butcher, deli, or other specialty food business. The property features a large kitchen (23.88 sqm) with industrial-grade equipment, ample stainless-steel counters, and multiple storage areas for efficient workflow. It includes two spacious storage rooms (14.84 sqm and 9.35 sqm), a well-organized cleaning station, and refrigerated areas for food preservation. The dining area and shopfront combine rustic charm with modern amenities, featuring a cozy cafeteria section (31.60 sqm) and a bar area (12.63 sqm), perfect for both takeaway services and on-site dining. With a charming terrace, this space offers a pleasant outdoor seating area, inviting customers to relax and enjoy the surroundings. The premises also include accessible washrooms for added convenience. About La Heredia: Located on the foothills of the Sierra Blanca Mountains, La Heredia is a picturesque, gated community known for its Andalusian-style architecture and vibrant international community. The area is home to both residents and visitors, providing a constant flow of potential clientele. The community's affluence and focus on quality living make it an ideal location for a butcher or delicatessen. With easy access to surrounding towns like Marbella and Estepona, this business could cater to both locals and tourists seeking premium cuts of meat, artisanal products, or gourmet foods.