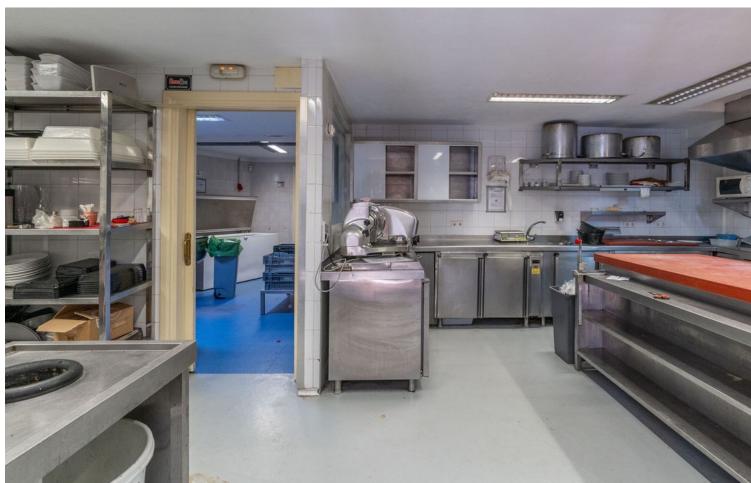

## Долгосрочная Аренда - Коммерческая - La Heredia 2.450€ / Месяц

www.mibgroup.es +34 661 89 71 88 info@mibgroup.es

Ref.-ID: MIBGR4860262 La Heredia Коммерческая

The renowned Dutch Butcher located in La Heredia, Benahavis, is now available for lease. This fully-equipped commercial space offers 122 sqm of usable interior space and an additional 22 sqm of terrace, making it ideal for a butcher, deli, or other specialty food business. The property features a large kitchen (23.88 sqm) with industrial-grade equipment, ample stainless-steel counters, and multiple storage areas for efficient workflow. It includes two spacious storage rooms (14.84 sqm and 9.35 sqm), a well-organized cleaning station, and refrigerated areas for food preservation. The dining area and shopfront combine rustic charm with modern amenities, featuring a cozy cafeteria section (31.60 sqm) and a bar area (12.63 sqm), perfect for both takeaway services and on-site dining. With a charming terrace, this space offers a pleasant outdoor seating area, inviting customers to relax and enjoy the surroundings. The premises also include accessible washrooms for added convenience. About La Heredia: Located on the foothills of the Sierra Blanca Mountains, La Heredia is a picturesque, gated community known for its Andalusian-style architecture and vibrant international community. The area is home to both residents and visitors, providing a constant flow of potential clientele. The community's affluence and focus on quality living make it an ideal location for a butcher or delicatessen. With easy access to surrounding towns like Marbella and Estepona, this business could cater to both locals and tourists seeking premium cuts of meat, artisanal products, or gourmet foods.