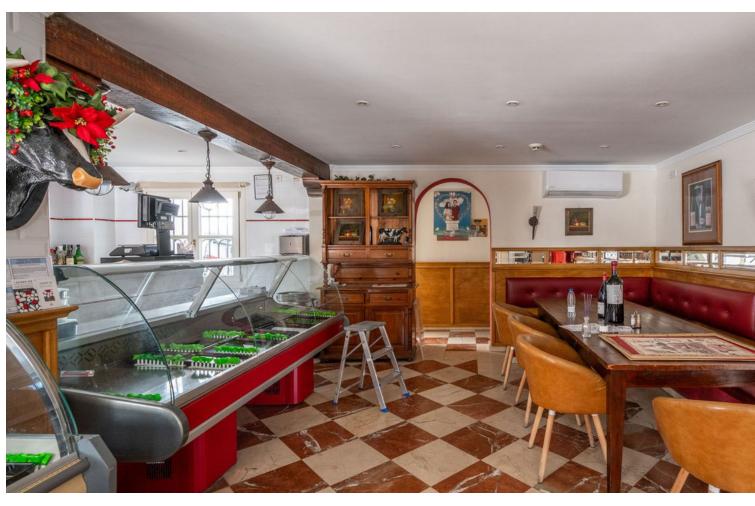

## Долгосрочная Аренда - Коммерческая - La Heredia 2.450€ / Месяц

www.mibgroup.es +34 661 89 71 88 info@mibgroup.es

Ref.-ID: MIBGR4860262 La Heredia Коммерческая

The renowned Dutch Butcher located in La Heredia, Benahavis, is now available for lease. This fully-equipped commercial space offers 122 sqm of usable interior space and an additional 22 sqm of terrace, making it ideal for a butcher, deli, or other specialty food business. The property features a large kitchen (23.88 sqm) with industrial-grade equipment, ample stainless-steel counters, and multiple storage areas for efficient workflow. It includes two spacious storage rooms (14.84 sqm and 9.35 sqm), a well-organized cleaning station, and refrigerated areas for food preservation. The dining area and shopfront combine rustic charm with modern amenities, featuring a cozy cafeteria section (31.60 sqm) and a bar area (12.63 sqm), perfect for both takeaway services and on-site dining. With a charming terrace, this space offers a pleasant outdoor seating area, inviting customers to relax and enjoy the surroundings. The premises also include accessible washrooms for added convenience. About La Heredia: Located on the foothills of the Sierra Blanca Mountains, La Heredia is a picturesque, gated community known for its Andalusian-style architecture and vibrant international community. The area is home to both residents and visitors, providing a constant flow of potential clientele. The community's affluence and focus on quality living make it an ideal location for a butcher or delicatessen. With easy access to surrounding towns like Marbella and Estepona, this business could cater to both locals and tourists seeking premium cuts of meat, artisanal products, or gourmet foods.