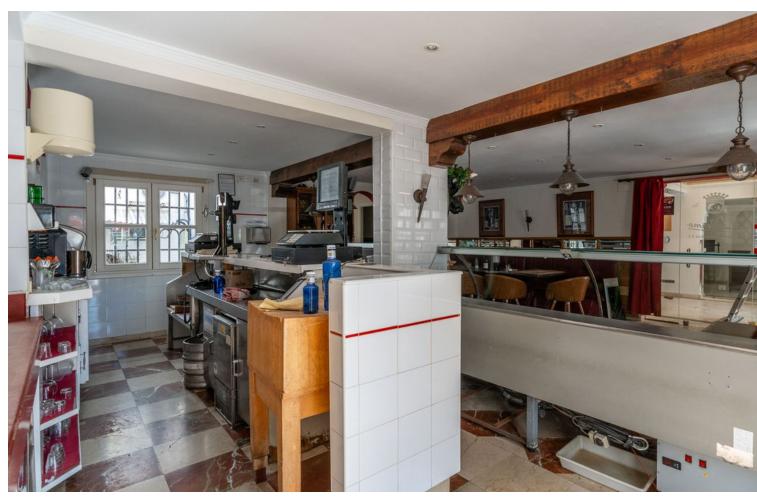

## Долгосрочная Аренда - Коммерческая - La Heredia 2.450€ / Месяц

www.mibgroup.es +34 661 89 71 88 info@mibgroup.es

Ref.-ID: MIBGR4860262 La Heredia Коммерческая

The renowned Dutch Butcher located in La Heredia, Benahavis, is now available for lease. This fully-equipped commercial space offers 122 sqm of usable interior space and an additional 22 sqm of terrace, making it ideal for a butcher, deli, or other specialty food business. The property features a large kitchen (23.88 sqm) with industrial-grade equipment, ample stainless-steel counters, and multiple storage areas for efficient workflow. It includes two spacious storage rooms (14.84 sqm and 9.35 sqm), a well-organized cleaning station, and refrigerated areas for food preservation. The dining area and shopfront combine rustic charm with modern amenities, featuring a cozy cafeteria section (31.60 sqm) and a bar area (12.63 sqm), perfect for both takeaway services and on-site dining. With a charming terrace, this space offers a pleasant outdoor seating area, inviting customers to relax and enjoy the surroundings. The premises also include accessible washrooms for added convenience. About La Heredia: Located on the foothills of the Sierra Blanca Mountains, La Heredia is a picturesque, gated community known for its Andalusian-style architecture and vibrant international community. The area is home to both residents and visitors, providing a constant flow of potential clientele. The community's affluence and focus on quality living make it an ideal location for a butcher or delicatessen. With easy access to surrounding towns like Marbella and Estepona, this business could cater to both locals and tourists seeking premium cuts of meat, artisanal products, or gourmet foods.