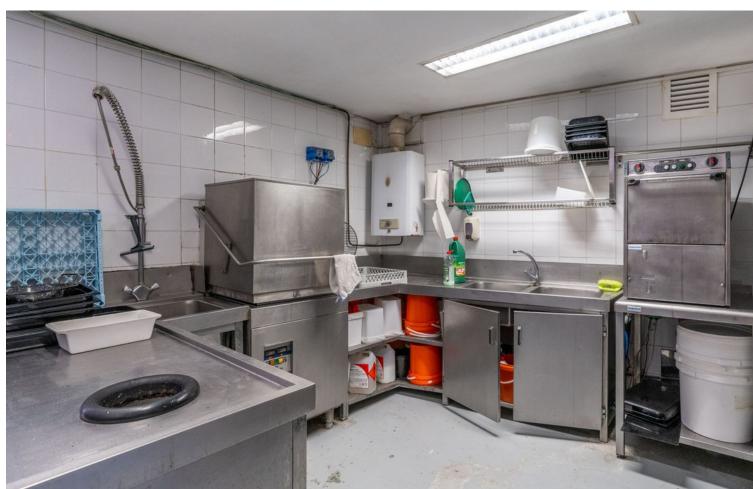

## Долгосрочная Аренда - Коммерческая - La Heredia 2.450€ / Месяц

www.mibgroup.es +34 661 89 71 88 info@mibgroup.es

Ref.-ID: MIBGR4860262 La Heredia Коммерческая

The renowned Dutch Butcher located in La Heredia, Benahavis, is now available for lease. This fully-equipped commercial space offers 122 sqm of usable interior space and an additional 22 sqm of terrace, making it ideal for a butcher, deli, or other specialty food business. The property features a large kitchen (23.88 sqm) with industrial-grade equipment, ample stainless-steel counters, and multiple storage areas for efficient workflow. It includes two spacious storage rooms (14.84 sqm and 9.35 sqm), a well-organized cleaning station, and refrigerated areas for food preservation. The dining area and shopfront combine rustic charm with modern amenities, featuring a cozy cafeteria section (31.60 sqm) and a bar area (12.63 sqm), perfect for both takeaway services and on-site dining. With a charming terrace, this space offers a pleasant outdoor seating area, inviting customers to relax and enjoy the surroundings. The premises also include accessible washrooms for added convenience. About La Heredia: Located on the foothills of the Sierra Blanca Mountains, La Heredia is a picturesque, gated community known for its Andalusian-style architecture and vibrant international community. The area is home to both residents and visitors, providing a constant flow of potential clientele. The community's affluence and focus on quality living make it an ideal location for a butcher or delicatessen. With easy access to surrounding towns like Marbella and Estepona, this business could cater to both locals and tourists seeking premium cuts of meat, artisanal products, or gourmet foods.