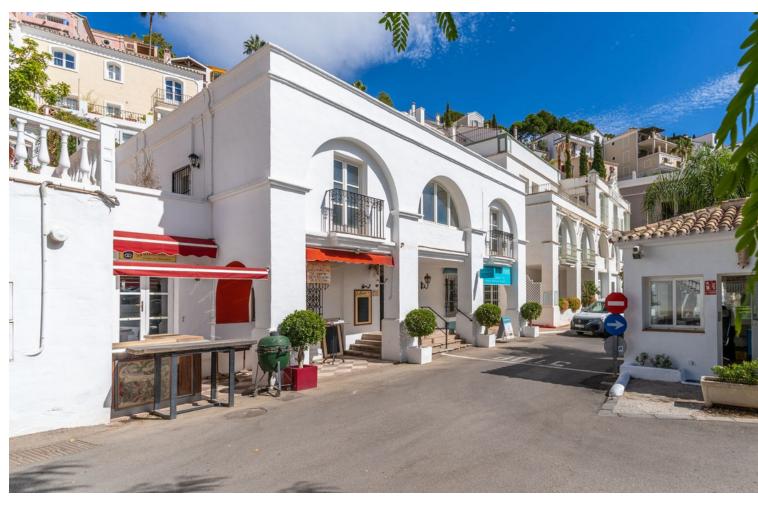

## Долгосрочная Аренда - Коммерческая - La Heredia 2.450€ / Месяц

www.mibgroup.es +34 661 89 71 88 info@mibgroup.es

Ref.-ID: MIBGR4860262 La Heredia Коммерческая

The renowned Dutch Butcher located in La Heredia, Benahavis, is now available for lease. This fully-equipped commercial space offers 122 sqm of usable interior space and an additional 22 sqm of terrace, making it ideal for a butcher, deli, or other specialty food business. The property features a large kitchen (23.88 sqm) with industrial-grade equipment, ample stainless-steel counters, and multiple storage areas for efficient workflow. It includes two spacious storage rooms (14.84 sqm and 9.35 sqm), a well-organized cleaning station, and refrigerated areas for food preservation. The dining area and shopfront combine rustic charm with modern amenities, featuring a cozy cafeteria section (31.60 sqm) and a bar area (12.63 sqm), perfect for both takeaway services and on-site dining. With a charming terrace, this space offers a pleasant outdoor seating area, inviting customers to relax and enjoy the surroundings. The premises also include accessible washrooms for added convenience. About La Heredia: Located on the foothills of the Sierra Blanca Mountains, La Heredia is a picturesque, gated community known for its Andalusian-style architecture and vibrant international community. The area is home to both residents and visitors, providing a constant flow of potential clientele. The community's affluence and focus on quality living make it an ideal location for a butcher or delicatessen. With easy access to surrounding towns like Marbella and Estepona, this business could cater to both locals and tourists seeking premium cuts of meat, artisanal products, or gourmet foods.