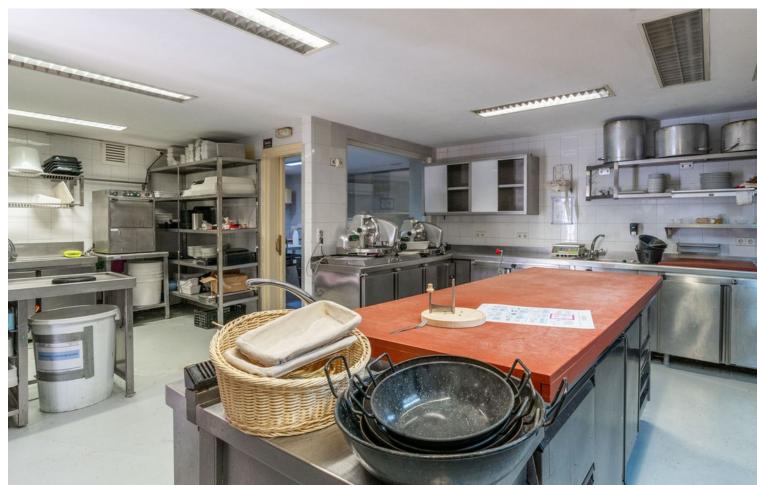

## Долгосрочная Аренда - Коммерческая - La Heredia 2.450€ / Месяц

www.mibgroup.es +34 661 89 71 88 info@mibgroup.es

Ref.-ID: MIBGR4860262 La Heredia Коммерческая

The renowned Dutch Butcher located in La Heredia, Benahavis, is now available for lease. This fully-equipped commercial space offers 122 sqm of usable interior space and an additional 22 sqm of terrace, making it ideal for a butcher, deli, or other specialty food business. The property features a large kitchen (23.88 sqm) with industrial-grade equipment, ample stainless-steel counters, and multiple storage areas for efficient workflow. It includes two spacious storage rooms (14.84 sqm and 9.35 sqm), a well-organized cleaning station, and refrigerated areas for food preservation. The dining area and shopfront combine rustic charm with modern amenities, featuring a cozy cafeteria section (31.60 sqm) and a bar area (12.63 sqm), perfect for both takeaway services and on-site dining. With a charming terrace, this space offers a pleasant outdoor seating area, inviting customers to relax and enjoy the surroundings. The premises also include accessible washrooms for added convenience. About La Heredia: Located on the foothills of the Sierra Blanca Mountains, La Heredia is a picturesque, gated community known for its Andalusian-style architecture and vibrant international community. The area is home to both residents and visitors, providing a constant flow of potential clientele. The community's affluence and focus on quality living make it an ideal location for a butcher or delicatessen. With easy access to surrounding towns like Marbella and Estepona, this business could cater to both locals and tourists seeking premium cuts of meat, artisanal products, or gourmet foods.