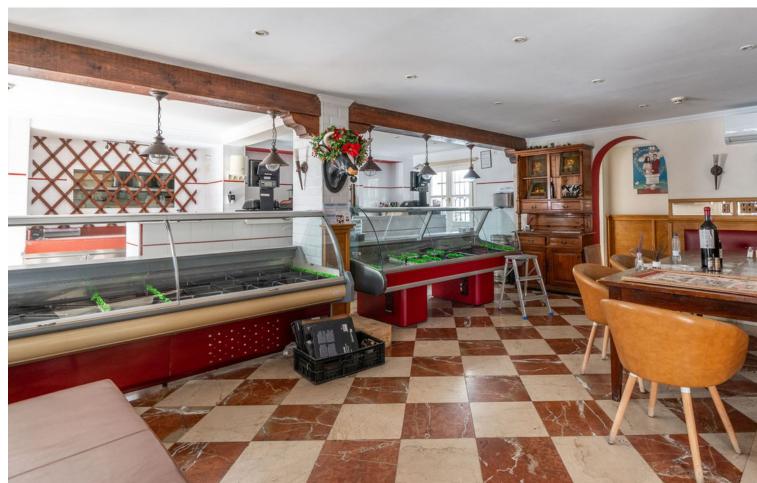

## Долгосрочная Аренда - Коммерческая - La Heredia 2.450€ / Месяц

www.mibgroup.es +34 661 89 71 88 info@mibgroup.es

Ref.-ID: MIBGR4860262 La Heredia Коммерческая

The renowned Dutch Butcher located in La Heredia, Benahavis, is now available for lease. This fully-equipped commercial space offers 122 sqm of usable interior space and an additional 22 sqm of terrace, making it ideal for a butcher, deli, or other specialty food business. The property features a large kitchen (23.88 sqm) with industrial-grade equipment, ample stainless-steel counters, and multiple storage areas for efficient workflow. It includes two spacious storage rooms (14.84 sqm and 9.35 sqm), a well-organized cleaning station, and refrigerated areas for food preservation. The dining area and shopfront combine rustic charm with modern amenities, featuring a cozy cafeteria section (31.60 sqm) and a bar area (12.63 sqm), perfect for both takeaway services and on-site dining. With a charming terrace, this space offers a pleasant outdoor seating area, inviting customers to relax and enjoy the surroundings. The premises also include accessible washrooms for added convenience. About La Heredia: Located on the foothills of the Sierra Blanca Mountains, La Heredia is a picturesque, gated community known for its Andalusian-style architecture and vibrant international community. The area is home to both residents and visitors, providing a constant flow of potential clientele. The community's affluence and focus on quality living make it an ideal location for a butcher or delicatessen. With easy access to surrounding towns like Marbella and Estepona, this business could cater to both locals and tourists seeking premium cuts of meat, artisanal products, or gourmet foods.