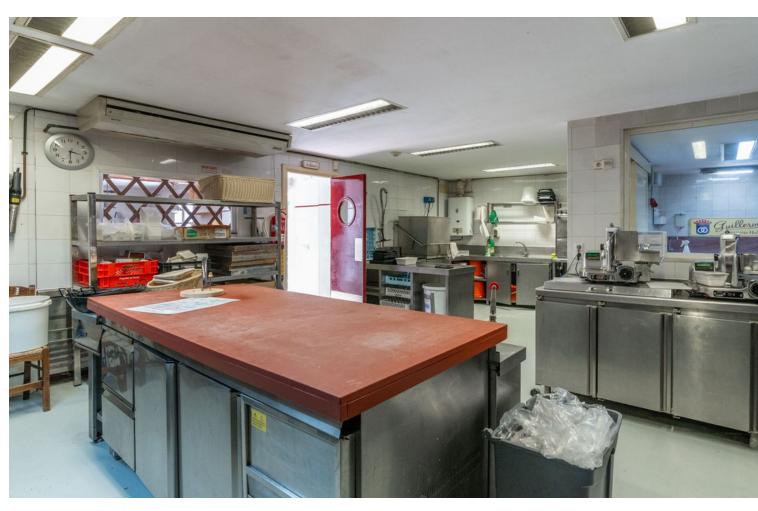

## Долгосрочная Аренда - Коммерческая - La Heredia 2.450€ / Месяц

www.mibgroup.es +34 661 89 71 88 info@mibgroup.es

Ref.-ID: MIBGR4860262 La Heredia Коммерческая

The renowned Dutch Butcher located in La Heredia, Benahavis, is now available for lease. This fully-equipped commercial space offers 122 sqm of usable interior space and an additional 22 sqm of terrace, making it ideal for a butcher, deli, or other specialty food business. The property features a large kitchen (23.88 sqm) with industrial-grade equipment, ample stainless-steel counters, and multiple storage areas for efficient workflow. It includes two spacious storage rooms (14.84 sqm and 9.35 sqm), a well-organized cleaning station, and refrigerated areas for food preservation. The dining area and shopfront combine rustic charm with modern amenities, featuring a cozy cafeteria section (31.60 sqm) and a bar area (12.63 sqm), perfect for both takeaway services and on-site dining. With a charming terrace, this space offers a pleasant outdoor seating area, inviting customers to relax and enjoy the surroundings. The premises also include accessible washrooms for added convenience. About La Heredia: Located on the foothills of the Sierra Blanca Mountains, La Heredia is a picturesque, gated community known for its Andalusian-style architecture and vibrant international community. The area is home to both residents and visitors, providing a constant flow of potential clientele. The community's affluence and focus on quality living make it an ideal location for a butcher or delicatessen. With easy access to surrounding towns like Marbella and Estepona, this business could cater to both locals and tourists seeking premium cuts of meat, artisanal products, or gourmet foods.