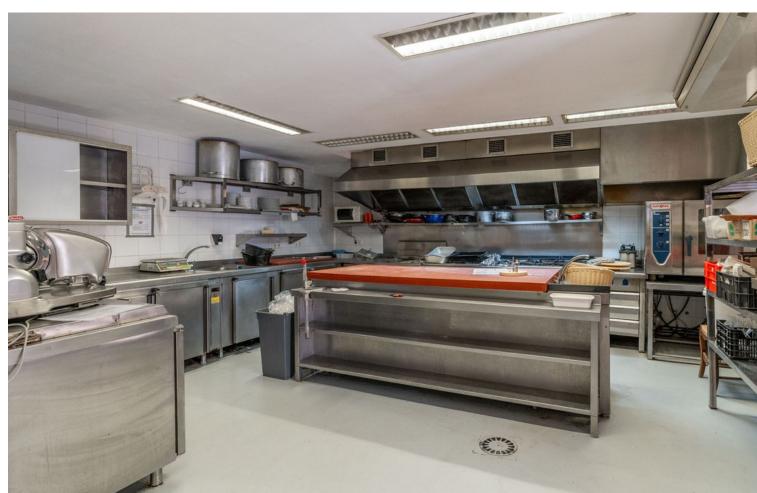

## Долгосрочная Аренда - Коммерческая - La Heredia 2.450€ / Месяц

www.mibgroup.es +34 661 89 71 88 info@mibgroup.es

Ref.-ID: MIBGR4860262 La Heredia Коммерческая

The renowned Dutch Butcher located in La Heredia, Benahavis, is now available for lease. This fully-equipped commercial space offers 122 sqm of usable interior space and an additional 22 sqm of terrace, making it ideal for a butcher, deli, or other specialty food business. The property features a large kitchen (23.88 sqm) with industrial-grade equipment, ample stainless-steel counters, and multiple storage areas for efficient workflow. It includes two spacious storage rooms (14.84 sqm and 9.35 sqm), a well-organized cleaning station, and refrigerated areas for food preservation. The dining area and shopfront combine rustic charm with modern amenities, featuring a cozy cafeteria section (31.60 sqm) and a bar area (12.63 sqm), perfect for both takeaway services and on-site dining. With a charming terrace, this space offers a pleasant outdoor seating area, inviting customers to relax and enjoy the surroundings. The premises also include accessible washrooms for added convenience. About La Heredia: Located on the foothills of the Sierra Blanca Mountains, La Heredia is a picturesque, gated community known for its Andalusian-style architecture and vibrant international community. The area is home to both residents and visitors, providing a constant flow of potential clientele. The community's affluence and focus on quality living make it an ideal location for a butcher or delicatessen. With easy access to surrounding towns like Marbella and Estepona, this business could cater to both locals and tourists seeking premium cuts of meat, artisanal products, or gourmet foods.