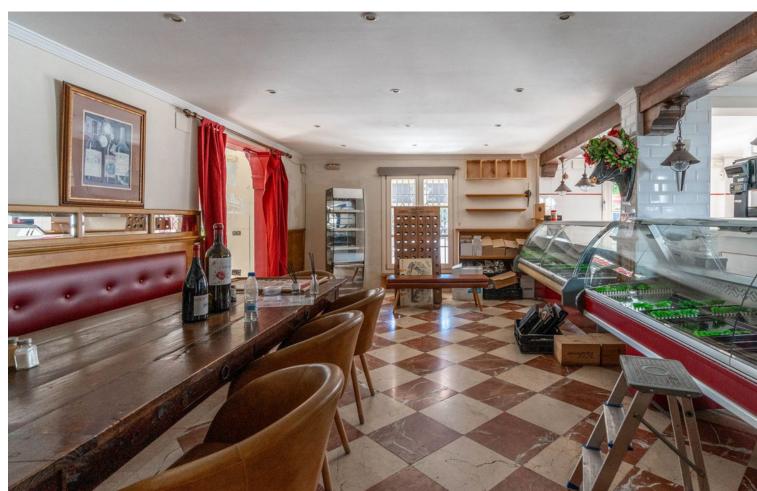

## Долгосрочная Аренда - Коммерческая - La Heredia 2.450€ / Месяц

www.mibgroup.es +34 661 89 71 88 info@mibgroup.es

Ref.-ID: MIBGR4860262 La Heredia Коммерческая

The renowned Dutch Butcher located in La Heredia, Benahavis, is now available for lease. This fully-equipped commercial space offers 122 sqm of usable interior space and an additional 22 sqm of terrace, making it ideal for a butcher, deli, or other specialty food business. The property features a large kitchen (23.88 sqm) with industrial-grade equipment, ample stainless-steel counters, and multiple storage areas for efficient workflow. It includes two spacious storage rooms (14.84 sqm and 9.35 sqm), a well-organized cleaning station, and refrigerated areas for food preservation. The dining area and shopfront combine rustic charm with modern amenities, featuring a cozy cafeteria section (31.60 sqm) and a bar area (12.63 sqm), perfect for both takeaway services and on-site dining. With a charming terrace, this space offers a pleasant outdoor seating area, inviting customers to relax and enjoy the surroundings. The premises also include accessible washrooms for added convenience. About La Heredia: Located on the foothills of the Sierra Blanca Mountains, La Heredia is a picturesque, gated community known for its Andalusian-style architecture and vibrant international community. The area is home to both residents and visitors, providing a constant flow of potential clientele. The community's affluence and focus on quality living make it an ideal location for a butcher or delicatessen. With easy access to surrounding towns like Marbella and Estepona, this business could cater to both locals and tourists seeking premium cuts of meat, artisanal products, or gourmet foods.