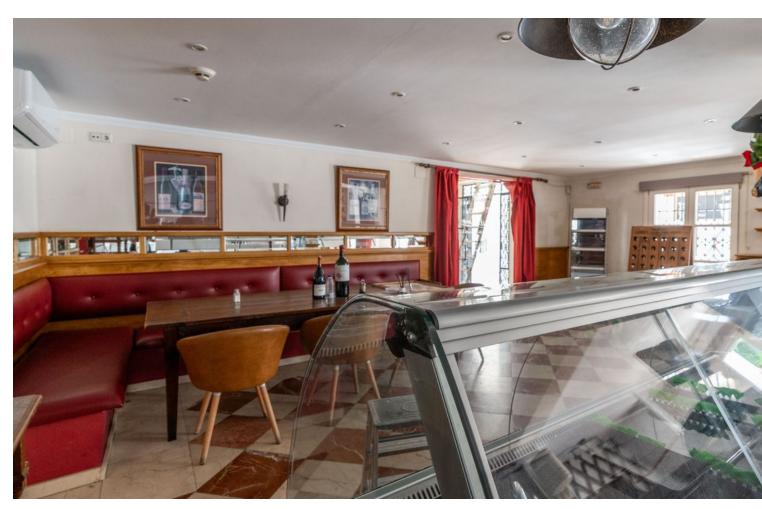

## Долгосрочная Аренда - Коммерческая - La Heredia 2.450€ / Месяц

www.mibgroup.es +34 661 89 71 88 info@mibgroup.es

Ref.-ID: MIBGR4860262 La Heredia Коммерческая

The renowned Dutch Butcher located in La Heredia, Benahavis, is now available for lease. This fully-equipped commercial space offers 122 sqm of usable interior space and an additional 22 sqm of terrace, making it ideal for a butcher, deli, or other specialty food business. The property features a large kitchen (23.88 sqm) with industrial-grade equipment, ample stainless-steel counters, and multiple storage areas for efficient workflow. It includes two spacious storage rooms (14.84 sqm and 9.35 sqm), a well-organized cleaning station, and refrigerated areas for food preservation. The dining area and shopfront combine rustic charm with modern amenities, featuring a cozy cafeteria section (31.60 sqm) and a bar area (12.63 sqm), perfect for both takeaway services and on-site dining. With a charming terrace, this space offers a pleasant outdoor seating area, inviting customers to relax and enjoy the surroundings. The premises also include accessible washrooms for added convenience. About La Heredia: Located on the foothills of the Sierra Blanca Mountains, La Heredia is a picturesque, gated community known for its Andalusian-style architecture and vibrant international community. The area is home to both residents and visitors, providing a constant flow of potential clientele. The community's affluence and focus on quality living make it an ideal location for a butcher or delicatessen. With easy access to surrounding towns like Marbella and Estepona, this business could cater to both locals and tourists seeking premium cuts of meat, artisanal products, or gourmet foods.