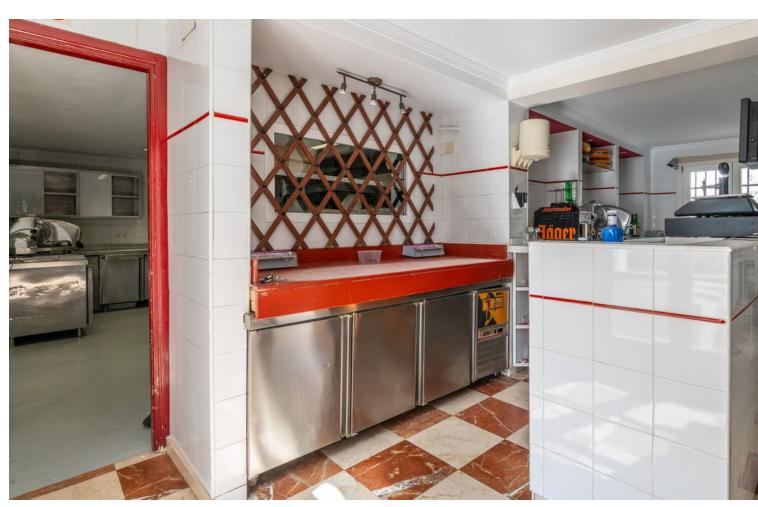

## Долгосрочная Аренда - Коммерческая - La Heredia 2.450€ / Месяц

www.mibgroup.es +34 661 89 71 88 info@mibgroup.es

Ref.-ID: MIBGR4860262 La Heredia Коммерческая

The renowned Dutch Butcher located in La Heredia, Benahavis, is now available for lease. This fully-equipped commercial space offers 122 sqm of usable interior space and an additional 22 sqm of terrace, making it ideal for a butcher, deli, or other specialty food business. The property features a large kitchen (23.88 sqm) with industrial-grade equipment, ample stainless-steel counters, and multiple storage areas for efficient workflow. It includes two spacious storage rooms (14.84 sqm and 9.35 sqm), a well-organized cleaning station, and refrigerated areas for food preservation. The dining area and shopfront combine rustic charm with modern amenities, featuring a cozy cafeteria section (31.60 sqm) and a bar area (12.63 sqm), perfect for both takeaway services and on-site dining. With a charming terrace, this space offers a pleasant outdoor seating area, inviting customers to relax and enjoy the surroundings. The premises also include accessible washrooms for added convenience. About La Heredia: Located on the foothills of the Sierra Blanca Mountains, La Heredia is a picturesque, gated community known for its Andalusian-style architecture and vibrant international community. The area is home to both residents and visitors, providing a constant flow of potential clientele. The community's affluence and focus on quality living make it an ideal location for a butcher or delicatessen. With easy access to surrounding towns like Marbella and Estepona, this business could cater to both locals and tourists seeking premium cuts of meat, artisanal products, or gourmet foods.