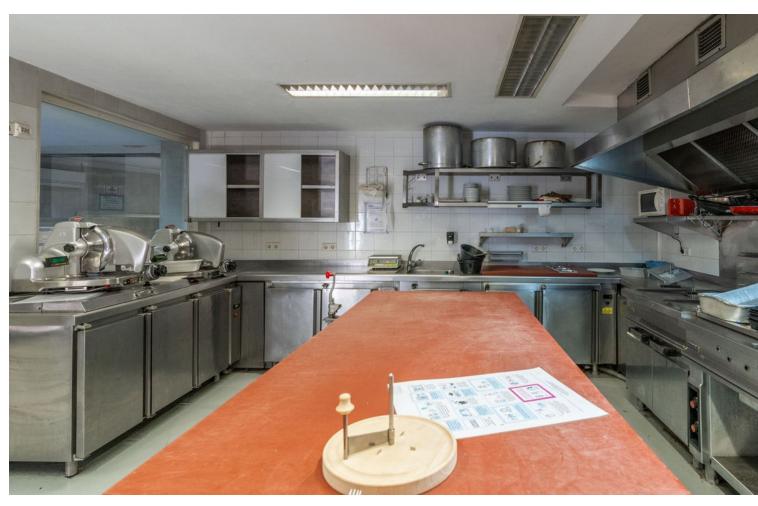

## Долгосрочная Аренда - Коммерческая - La Heredia 2.450€ / Месяц

www.mibgroup.es +34 661 89 71 88 info@mibgroup.es

Ref.-ID: MIBGR4860262 La Heredia Коммерческая

The renowned Dutch Butcher located in La Heredia, Benahavis, is now available for lease. This fully-equipped commercial space offers 122 sqm of usable interior space and an additional 22 sqm of terrace, making it ideal for a butcher, deli, or other specialty food business. The property features a large kitchen (23.88 sqm) with industrial-grade equipment, ample stainless-steel counters, and multiple storage areas for efficient workflow. It includes two spacious storage rooms (14.84 sqm and 9.35 sqm), a well-organized cleaning station, and refrigerated areas for food preservation. The dining area and shopfront combine rustic charm with modern amenities, featuring a cozy cafeteria section (31.60 sqm) and a bar area (12.63 sqm), perfect for both takeaway services and on-site dining. With a charming terrace, this space offers a pleasant outdoor seating area, inviting customers to relax and enjoy the surroundings. The premises also include accessible washrooms for added convenience. About La Heredia: Located on the foothills of the Sierra Blanca Mountains, La Heredia is a picturesque, gated community known for its Andalusian-style architecture and vibrant international community. The area is home to both residents and visitors, providing a constant flow of potential clientele. The community's affluence and focus on quality living make it an ideal location for a butcher or delicatessen. With easy access to surrounding towns like Marbella and Estepona, this business could cater to both locals and tourists seeking premium cuts of meat, artisanal products, or gourmet foods.