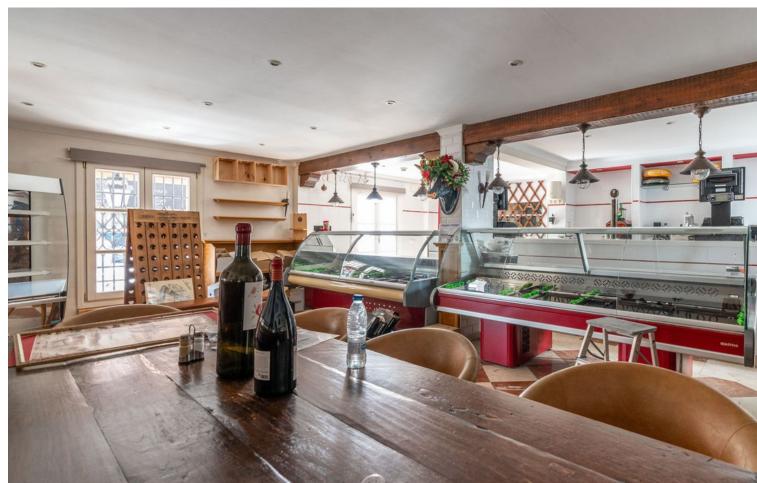

## Долгосрочная Аренда - Коммерческая - La Heredia 2.450€ / Месяц

www.mibgroup.es +34 661 89 71 88 info@mibgroup.es

Ref.-ID: MIBGR4860262 La Heredia Коммерческая

The renowned Dutch Butcher located in La Heredia, Benahavis, is now available for lease. This fully-equipped commercial space offers 122 sqm of usable interior space and an additional 22 sqm of terrace, making it ideal for a butcher, deli, or other specialty food business. The property features a large kitchen (23.88 sqm) with industrial-grade equipment, ample stainless-steel counters, and multiple storage areas for efficient workflow. It includes two spacious storage rooms (14.84 sqm and 9.35 sqm), a well-organized cleaning station, and refrigerated areas for food preservation. The dining area and shopfront combine rustic charm with modern amenities, featuring a cozy cafeteria section (31.60 sqm) and a bar area (12.63 sqm), perfect for both takeaway services and on-site dining. With a charming terrace, this space offers a pleasant outdoor seating area, inviting customers to relax and enjoy the surroundings. The premises also include accessible washrooms for added convenience. About La Heredia: Located on the foothills of the Sierra Blanca Mountains, La Heredia is a picturesque, gated community known for its Andalusian-style architecture and vibrant international community. The area is home to both residents and visitors, providing a constant flow of potential clientele. The community's affluence and focus on quality living make it an ideal location for a butcher or delicatessen. With easy access to surrounding towns like Marbella and Estepona, this business could cater to both locals and tourists seeking premium cuts of meat, artisanal products, or gourmet foods.