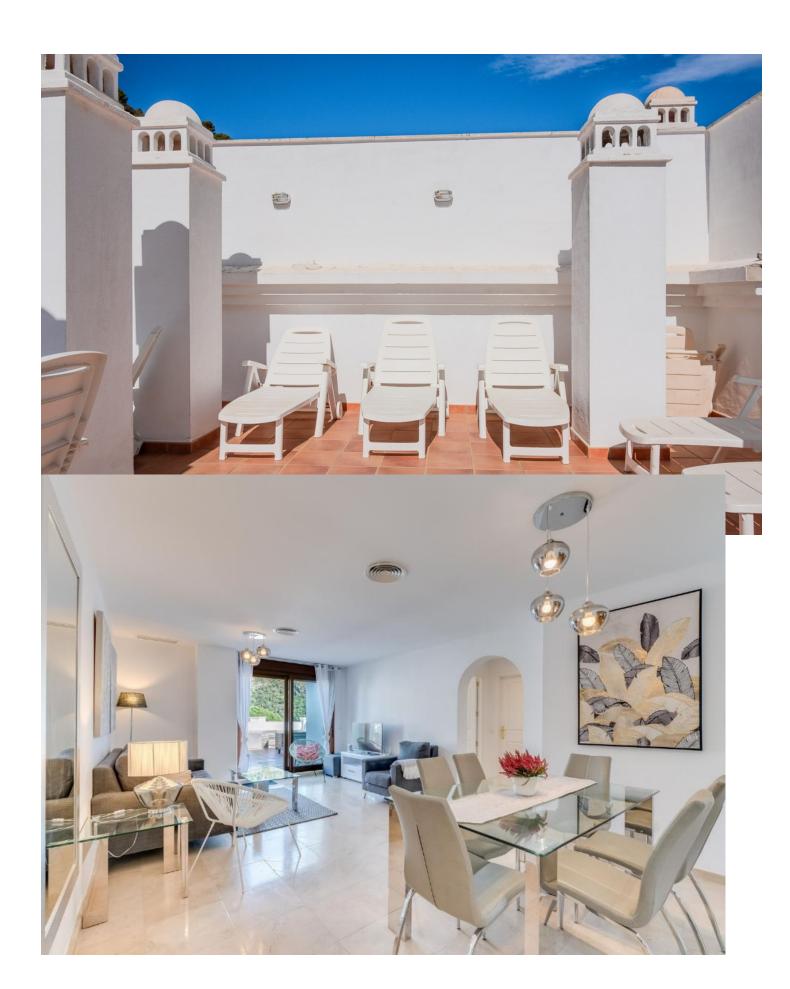

## Долгосрочная Аренда - Апартамент -Benahavís 2.600€ / Месяц

www.mibgroup.es +34 661 89 71 88 info@mibgroup.es

Ref.-ID: MIBGR4874533 Benahavís Апартамент

3

3

133 m2

Discover this charming 3-bedroom, 2-bathroom apartment in the peaceful village of Benahavís. Located in the charming Silva Building, this property features a spacious terrace with stunning panoramic views of the mountains, perfect for enjoying the Andalusian climate. The apartment has a bright and cozy design with well-distributed spaces, ensuring comfort and functionality. Enjoy the tranquility of the area while being just minutes from restaurants, shops, and outdoor activities. Benahavis village is well situated for walking enthusiasts. Just an evening stroll around the village and through the gardens is a treat. For the more adventurous there are several walks down towards the river gorge area – these are on good paths and offer some fantastic views. If you google Benahavis river walk, you will find information on the famous local attraction for the daring and intrepid. The resorts of Marbella and Puerto Banus are only short drives away and offer a multitude of beach, shopping, dining and entertainment options. Its is also well situated for travel to other towns and attractions. The nearest beach resort is San Pedro de Alcantara. The beach is wide and sandy and very safe for families. A lot of Spanish people use the resort. It is an easy 15-minute drive from the apartment, and you can park free right on the beach front. There is several beachfront cafes and restaurants to suit a variety of tastes and budgets. The town of San Pedro is well worth a wander around and has plentiful bars, cafes and shops. Estepona is around 30 minutes from the apartment and is worth visiting. The beach is fabulous here. Estepona is famous for its old town with a myriad of streets all festooned with vivid flowers.