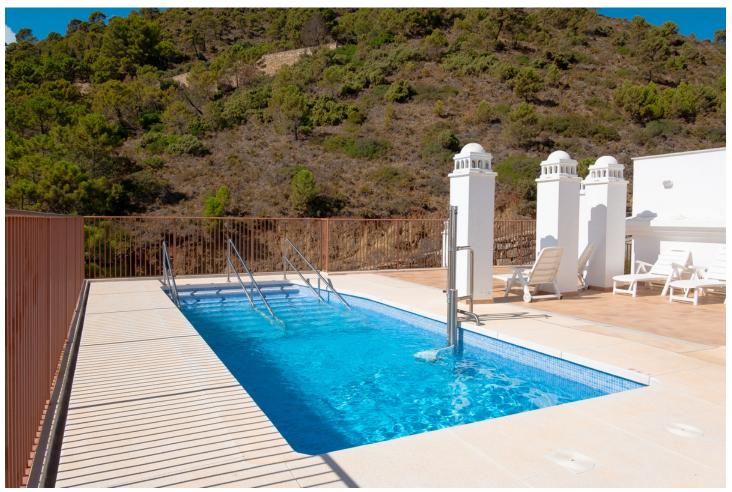

## Долгосрочная Аренда - Апартамент -Benahavís 2.600€ / Месяц

www.mibgroup.es +34 661 89 71 88 info@mibgroup.es

Ref.-ID: MIBGR4874533 Benahavís Апартамент

3

3

133 m2

Discover this charming 3-bedroom, 2-bathroom apartment in the peaceful village of Benahavís. Located in the charming Silva Building, this property features a spacious terrace with stunning panoramic views of the mountains, perfect for enjoying the Andalusian climate. The apartment has a bright and cozy design with well-distributed spaces, ensuring comfort and functionality. Enjoy the tranquility of the area while being just minutes from restaurants, shops, and outdoor activities. Benahavis village is well situated for walking enthusiasts. Just an evening stroll around the village and through the gardens is a treat. For the more adventurous there are several walks down towards the river gorge area – these are on good paths and offer some fantastic views. If you google Benahavis river walk, you will find information on the famous local attraction for the daring and intrepid. The resorts of Marbella and Puerto Banus are only short drives away and offer a multitude of beach, shopping, dining and entertainment options. Its is also well situated for travel to other towns and attractions. The nearest beach resort is San Pedro de Alcantara. The beach is wide and sandy and very safe for families. A lot of Spanish people use the resort. It is an easy 15-minute drive from the apartment, and you can park free right on the beach front. There is several beachfront cafes and restaurants to suit a variety of tastes and budgets. The town of San Pedro is well worth a wander around and has plentiful bars, cafes and shops. Estepona is around 30 minutes from the apartment and is worth visiting. The beach is fabulous here. Estepona is famous for its old town with a myriad of streets all festooned with vivid flowers.