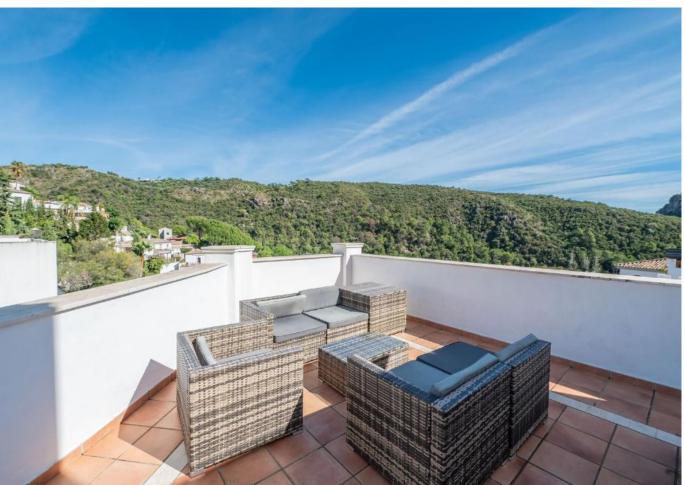

## Долгосрочная Аренда - Апартамент -Benahavís 2.600€ / Месяц

www.mibgroup.es +34 661 89 71 88 info@mibgroup.es

Ref.-ID: MIBGR4874533 Benahavís Апартамент

3

3

133 m2

Discover this charming 3-bedroom, 2-bathroom apartment in the peaceful village of Benahavís. Located in the charming Silva Building, this property features a spacious terrace with stunning panoramic views of the mountains, perfect for enjoying the Andalusian climate. The apartment has a bright and cozy design with well-distributed spaces, ensuring comfort and functionality. Enjoy the tranquility of the area while being just minutes from restaurants, shops, and outdoor activities. Benahavis village is well situated for walking enthusiasts. Just an evening stroll around the village and through the gardens is a treat. For the more adventurous there are several walks down towards the river gorge area – these are on good paths and offer some fantastic views. If you google Benahavis river walk, you will find information on the famous local attraction for the daring and intrepid. The resorts of Marbella and Puerto Banus are only short drives away and offer a multitude of beach, shopping, dining and entertainment options. Its is also well situated for travel to other towns and attractions. The nearest beach resort is San Pedro de Alcantara. The beach is wide and sandy and very safe for families. A lot of Spanish people use the resort. It is an easy 15-minute drive from the apartment, and you can park free right on the beach front. There is several beachfront cafes and restaurants to suit a variety of tastes and budgets. The town of San Pedro is well worth a wander around and has plentiful bars, cafes and shops. Estepona is around 30 minutes from the apartment and is worth visiting. The beach is fabulous here. Estepona is famous for its old town with a myriad of streets all festooned with vivid flowers.