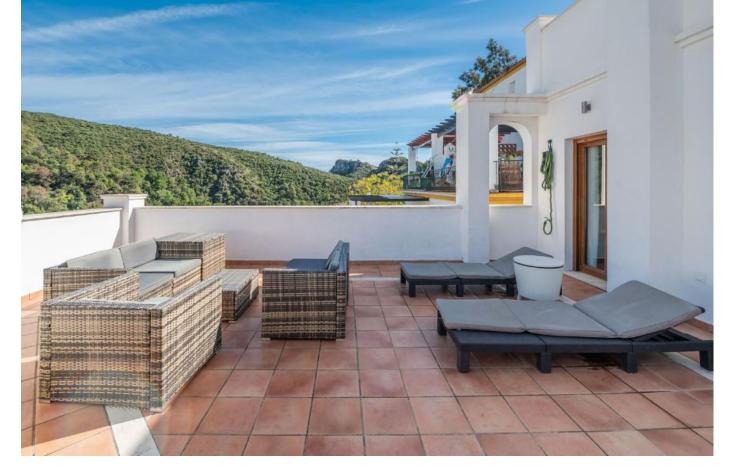

## Долгосрочная Аренда - Апартамент -Benahavís 2.600€ / Месяц

www.mibgroup.es +34 661 89 71 88 info@mibgroup.es

Ref.-ID: MIBGR4874533 Benahavís Апартамент

3

3

133 m2

Discover this charming 3-bedroom, 2-bathroom apartment in the peaceful village of Benahavís. Located in the charming Silva Building, this property features a spacious terrace with stunning panoramic views of the mountains, perfect for enjoying the Andalusian climate. The apartment has a bright and cozy design with well-distributed spaces, ensuring comfort and functionality. Enjoy the tranquility of the area while being just minutes from restaurants, shops, and outdoor activities. Benahavis village is well situated for walking enthusiasts. Just an evening stroll around the village and through the gardens is a treat. For the more adventurous there are several walks down towards the river gorge area – these are on good paths and offer some fantastic views. If you google Benahavis river walk, you will find information on the famous local attraction for the daring and intrepid. The resorts of Marbella and Puerto Banus are only short drives away and offer a multitude of beach, shopping, dining and entertainment options. Its is also well situated for travel to other towns and attractions. The nearest beach resort is San Pedro de Alcantara. The beach is wide and sandy and very safe for families. A lot of Spanish people use the resort. It is an easy 15-minute drive from the apartment, and you can park free right on the beach front. There is several beachfront cafes and restaurants to suit a variety of tastes and budgets. The town of San Pedro is well worth a wander around and has plentiful bars, cafes and shops. Estepona is around 30 minutes from the apartment and is worth visiting. The beach is fabulous here. Estepona is famous for its old town with a myriad of streets all festooned with vivid flowers.