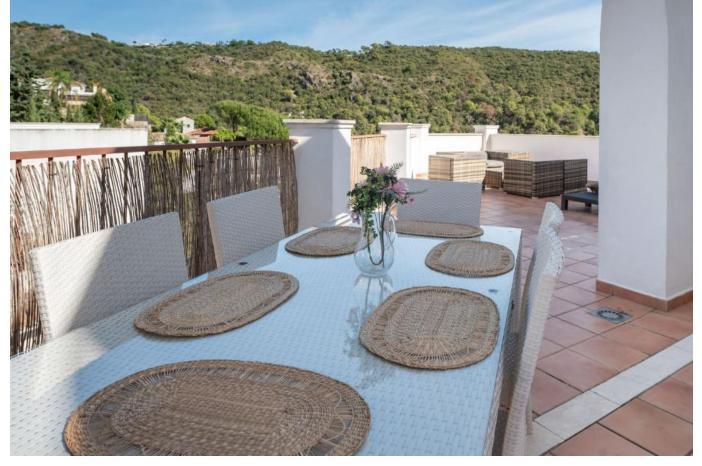

## Долгосрочная Аренда - Апартамент -Benahavís 2.600€ / Месяц

www.mibgroup.es +34 661 89 71 88 info@mibgroup.es

Ref.-ID: MIBGR4874533 Benahavís Апартамент

3

3

133 m2

Discover this charming 3-bedroom, 2-bathroom apartment in the peaceful village of Benahavís. Located in the charming Silva Building, this property features a spacious terrace with stunning panoramic views of the mountains, perfect for enjoying the Andalusian climate. The apartment has a bright and cozy design with well-distributed spaces, ensuring comfort and functionality. Enjoy the tranquility of the area while being just minutes from restaurants, shops, and outdoor activities. Benahavis village is well situated for walking enthusiasts. Just an evening stroll around the village and through the gardens is a treat. For the more adventurous there are several walks down towards the river gorge area – these are on good paths and offer some fantastic views. If you google Benahavis river walk, you will find information on the famous local attraction for the daring and intrepid. The resorts of Marbella and Puerto Banus are only short drives away and offer a multitude of beach, shopping, dining and entertainment options. Its is also well situated for travel to other towns and attractions. The nearest beach resort is San Pedro de Alcantara. The beach is wide and sandy and very safe for families. A lot of Spanish people use the resort. It is an easy 15-minute drive from the apartment, and you can park free right on the beach front. There is several beachfront cafes and restaurants to suit a variety of tastes and budgets. The town of San Pedro is well worth a wander around and has plentiful bars, cafes and shops. Estepona is around 30 minutes from the apartment and is worth visiting. The beach is fabulous here. Estepona is famous for its old town with a myriad of streets all festooned with vivid flowers.