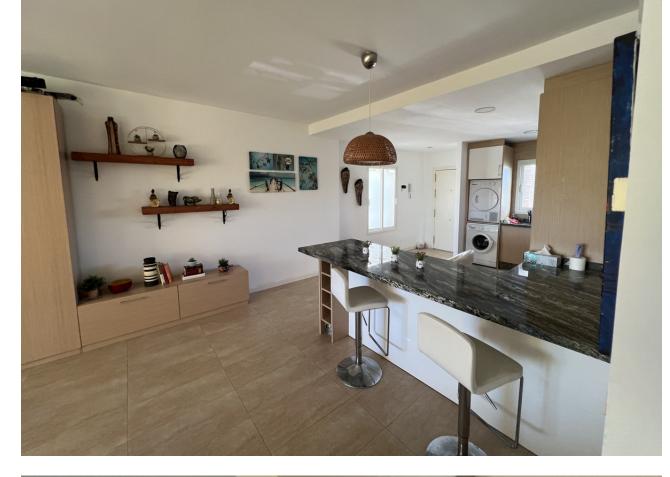

2

Nestled in the prestigious Hacienda Beach area of Estepona East, this exquisite apartment offers a unique blend of luxury and convenience. Located just 50 metres from the beach, it provides an idyllic setting for those who cherish the coastal lifestyle. The property is part of a gated community, ensuring privacy and security with 24-hour surveillance and security services, making it a safe haven for residents. The apartment spans a generous 120 square metres and features two spacious bedrooms, one of which includes an en-suite bathroom, providing a private retreat within the home. In addition to the en-suite, there is another well-appointed bathroom and two toilets, ensuring ample facilities for family and guests. The property has been recently renovated, offering a modern and stylish living space that comes fully furnished, allowing for immediate occupancy. Residents can enjoy a range of communal amenities, including a beautifully maintained garden and a refreshing swimming pool, perfect for leisurely afternoons. The private garage adds an extra layer of convenience, offering secure parking for residents. The apartment's location is ideal, with close proximity to local amenities, transport links, and a variety of restaurants, enhancing the ease of daily living. The apartment boasts stunning views, with vistas of the sea, mountains, and the urban landscape. Its beachside position offers not only picturesque sea views but also easy access to the beach and nearby children's playgrounds. This property is the epitome of modern coastal living, combining comfort, style, and convenience in one of Estepona's most sought-after locations.