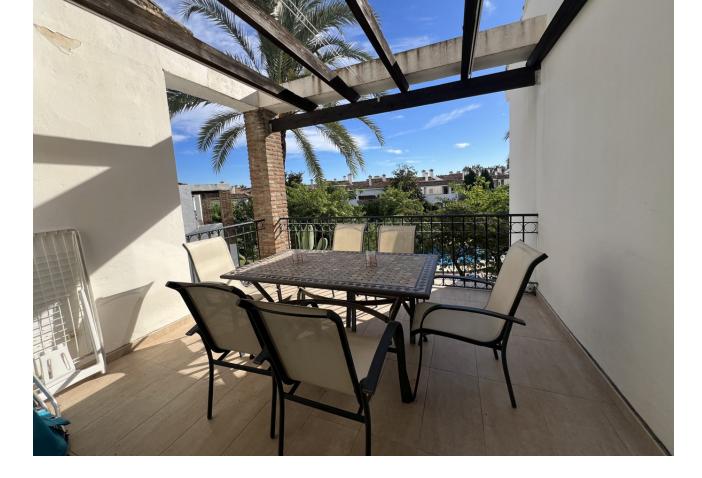

2

Nestled in the prestigious Hacienda Beach area of Estepona East, this exquisite apartment offers a unique blend of luxury and convenience. Located just 50 metres from the beach, it provides an idyllic setting for those who cherish the coastal lifestyle. The property is part of a gated community, ensuring privacy and security with 24-hour surveillance and security services, making it a safe haven for residents. The apartment spans a generous 120 square metres and features two spacious bedrooms, one of which includes an en-suite bathroom, providing a private retreat within the home. In addition to the en-suite, there is another well-appointed bathroom and two toilets, ensuring ample facilities for family and guests. The property has been recently renovated, offering a modern and stylish living space that comes fully furnished, allowing for immediate occupancy. Residents can enjoy a range of communal amenities, including a beautifully maintained garden and a refreshing swimming pool, perfect for leisurely afternoons. The private garage adds an extra layer of convenience, offering secure parking for residents. The apartment's location is ideal, with close proximity to local amenities, transport links, and a variety of restaurants, enhancing the ease of daily living. The apartment boasts stunning views, with vistas of the sea, mountains, and the urban landscape. Its beachside position offers not only picturesque sea views but also easy access to the beach and nearby children's playgrounds. This property is the epitome of modern coastal living, combining comfort, style, and convenience in one of Estepona's most sought-after locations.