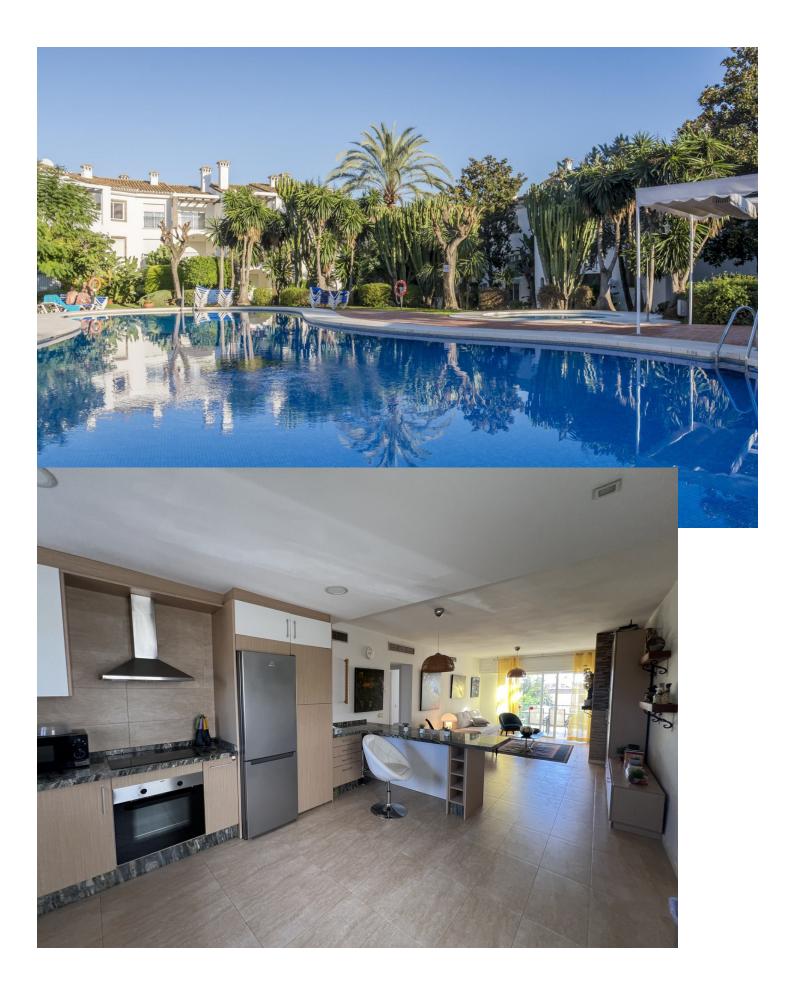

2

Nestled in the prestigious Hacienda Beach area of Estepona East, this exquisite apartment offers a unique blend of luxury and convenience. Located just 50 metres from the beach, it provides an idyllic setting for those who cherish the coastal lifestyle. The property is part of a gated community, ensuring privacy and security with 24-hour surveillance and security services, making it a safe haven for residents. The apartment spans a generous 120 square metres and features two spacious bedrooms, one of which includes an en-suite bathroom, providing a private retreat within the home. In addition to the en-suite, there is another well-appointed bathroom and two toilets, ensuring ample facilities for family and guests. The property has been recently renovated, offering a modern and stylish living space that comes fully furnished, allowing for immediate occupancy. Residents can enjoy a range of communal amenities, including a beautifully maintained garden and a refreshing swimming pool, perfect for leisurely afternoons. The private garage adds an extra layer of convenience, offering secure parking for residents. The apartment's location is ideal, with close proximity to local amenities, transport links, and a variety of restaurants, enhancing the ease of daily living. The apartment boasts stunning views, with vistas of the sea, mountains, and the urban landscape. Its beachside position offers not only picturesque sea views but also easy access to the beach and nearby children's playgrounds. This property is the epitome of modern coastal living, combining comfort, style, and convenience in one of Estepona's most sought-after locations.

## вид

🔨 Mope

- 💙 Горы 🗸 Бассейн
- Город
- Улица
- УЛИЦ

меры безопасности Охрана 24 часа **ОРИЕНТАЦИЯ** 

Особенности Рядом с транспортом Ванная комната

Парковка ✓ Приватная Состояние бассейн ✓ Недавно отремонтированная ✓ Общий ✓ Недавно отделанная