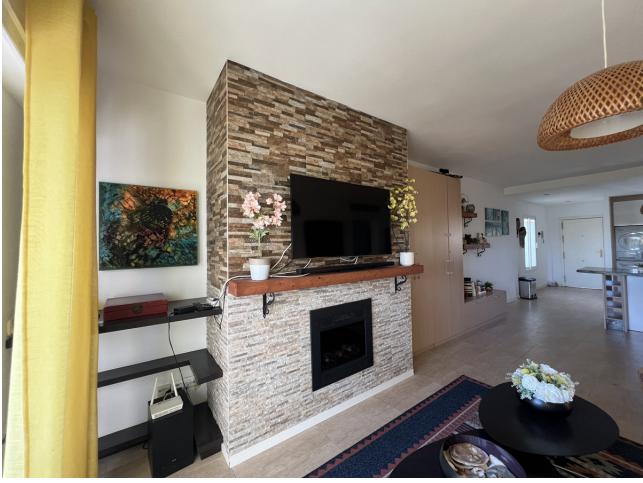

2

Nestled in the prestigious Hacienda Beach area of Estepona East, this exquisite apartment offers a unique blend of luxury and convenience. Located just 50 metres from the beach, it provides an idyllic setting for those who cherish the coastal lifestyle. The property is part of a gated community, ensuring privacy and security with 24-hour surveillance and security services, making it a safe haven for residents. The apartment spans a generous 120 square metres and features two spacious bedrooms, one of which includes an en-suite bathroom, providing a private retreat within the home. In addition to the en-suite, there is another well-appointed bathroom and two toilets, ensuring ample facilities for family and guests. The property has been recently renovated, offering a modern and stylish living space that comes fully furnished, allowing for immediate occupancy. Residents can enjoy a range of communal amenities, including a beautifully maintained garden and a refreshing swimming pool, perfect for leisurely afternoons. The private garage adds an extra layer of convenience, offering secure parking for residents. The apartment's location is ideal, with close proximity to local amenities, transport links, and a variety of restaurants, enhancing the ease of daily living. The apartment boasts stunning views, with vistas of the sea, mountains, and the urban landscape. Its beachside position offers not only picturesque sea views but also easy access to the beach and nearby children's playgrounds. This property is the epitome of modern coastal living, combining comfort, style, and convenience in one of Estepona's most sought-after locations.