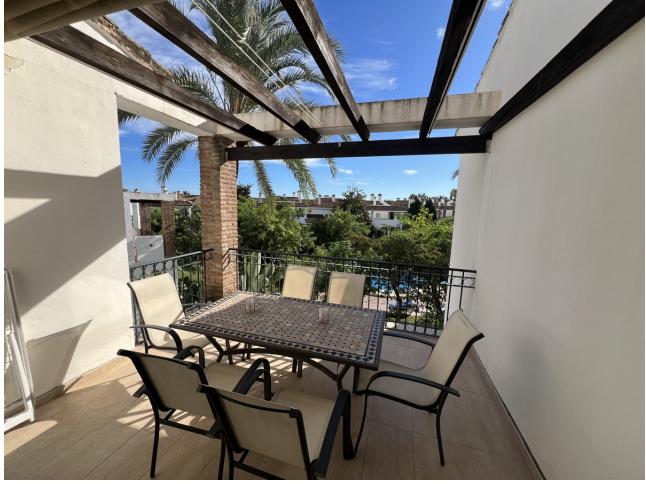

2

Nestled in the prestigious Hacienda Beach area of Estepona East, this exquisite apartment offers a unique blend of luxury and convenience. Located just 50 metres from the beach, it provides an idyllic setting for those who cherish the coastal lifestyle. The property is part of a gated community, ensuring privacy and security with 24-hour surveillance and security services, making it a safe haven for residents. The apartment spans a generous 120 square metres and features two spacious bedrooms, one of which includes an en-suite bathroom, providing a private retreat within the home. In addition to the en-suite, there is another well-appointed bathroom and two toilets, ensuring ample facilities for family and guests. The property has been recently renovated, offering a modern and stylish living space that comes fully furnished, allowing for immediate occupancy. Residents can enjoy a range of communal amenities, including a beautifully maintained garden and a refreshing swimming pool, perfect for leisurely afternoons. The private garage adds an extra layer of convenience, offering secure parking for residents. The apartment's location is ideal, with close proximity to local amenities, transport links, and a variety of restaurants, enhancing the ease of daily living. The apartment boasts stunning views, with vistas of the sea, mountains, and the urban landscape. Its beachside position offers not only picturesque sea views but also easy access to the beach and nearby children's playgrounds. This property is the epitome of modern coastal living, combining comfort, style, and convenience in one of Estepona's most sought-after locations.