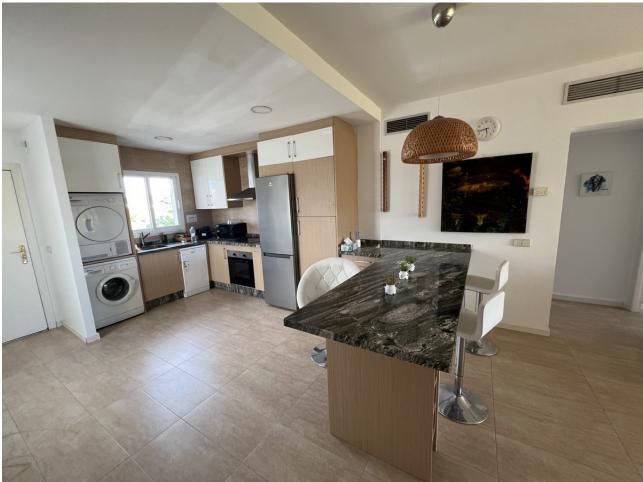

2

Nestled in the prestigious Hacienda Beach area of Estepona East, this exquisite apartment offers a unique blend of luxury and convenience. Located just 50 metres from the beach, it provides an idyllic setting for those who cherish the coastal lifestyle. The property is part of a gated community, ensuring privacy and security with 24-hour surveillance and security services, making it a safe haven for residents. The apartment spans a generous 120 square metres and features two spacious bedrooms, one of which includes an en-suite bathroom, providing a private retreat within the home. In addition to the en-suite, there is another well-appointed bathroom and two toilets, ensuring ample facilities for family and guests. The property has been recently renovated, offering a modern and stylish living space that comes fully furnished, allowing for immediate occupancy. Residents can enjoy a range of communal amenities, including a beautifully maintained garden and a refreshing swimming pool, perfect for leisurely afternoons. The private garage adds an extra layer of convenience, offering secure parking for residents. The apartment's location is ideal, with close proximity to local amenities, transport links, and a variety of restaurants, enhancing the ease of daily living. The apartment boasts stunning views, with vistas of the sea, mountains, and the urban landscape. Its beachside position offers not only picturesque sea views but also easy access to the beach and nearby children's playgrounds. This property is the epitome of modern coastal living, combining comfort, style, and convenience in one of Estepona's most sought-after locations.