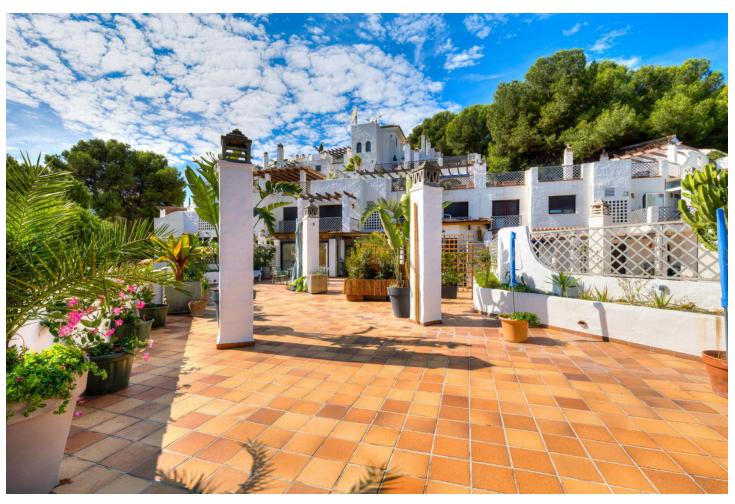

## Долгосрочная Аренда - Апартамент - Marbella 2.900€ / Месяц

www.mibgroup.es +34 661 89 71 88 info@mibgroup.es

Ref.-ID: MIBGR4880635 Marbella **Апартамент** 

322 m2

\*\*Availability until June 2025\*\* Luxury four-bedroom, four-bathroom apartment in Rio Real, Marbella. This property offers a spacious terrace with panoramic views of the complex and natural surroundings, highlighting the beauty of the gardens and river that characterize this exclusive area. The expansive terrace, fully integrated with the living room, creates a serene and bright environment, ideal for relaxation and entertaining. The four bedrooms are spacious and each has an ensuite bathroom, providing privacy and comfort for all residents. Decorated with high-end furnishings and premium-quality materials, the apartment stands out for its elegance and attention to detail. Located in Rio Real, one of the most soughtafter and beautiful areas of Marbella, this apartment combines exclusivity with proximity to essential services and leisure options. It is within walking distance of some of the best golden-sand beaches, as well as beach clubs, restaurants, and seafood spots, allowing for enjoyment of the authentic Mediterranean lifestyle. Its strategic location offers easy access to Marbella's center and La Cañada shopping center, just a 10-minute drive away, with bus stops only a 10-minute walk. The complex features a community pool, ideal for enjoying Marbella's climate in a safe and peaceful setting.