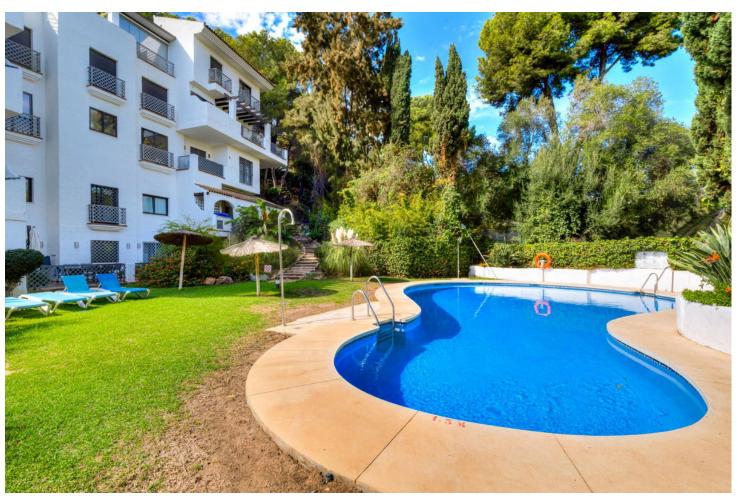

## Долгосрочная Аренда - Апартамент - Marbella 2.900€ / Месяц

www.mibgroup.es +34 661 89 71 88 info@mibgroup.es

Ref.-ID: MIBGR4880635 Marbella **Апартамент** 

322 m2

\*\*Availability until June 2025\*\* Luxury four-bedroom, four-bathroom apartment in Rio Real, Marbella. This property offers a spacious terrace with panoramic views of the complex and natural surroundings, highlighting the beauty of the gardens and river that characterize this exclusive area. The expansive terrace, fully integrated with the living room, creates a serene and bright environment, ideal for relaxation and entertaining. The four bedrooms are spacious and each has an ensuite bathroom, providing privacy and comfort for all residents. Decorated with high-end furnishings and premium-quality materials, the apartment stands out for its elegance and attention to detail. Located in Rio Real, one of the most soughtafter and beautiful areas of Marbella, this apartment combines exclusivity with proximity to essential services and leisure options. It is within walking distance of some of the best golden-sand beaches, as well as beach clubs, restaurants, and seafood spots, allowing for enjoyment of the authentic Mediterranean lifestyle. Its strategic location offers easy access to Marbella's center and La Cañada shopping center, just a 10-minute drive away, with bus stops only a 10-minute walk. The complex features a community pool, ideal for enjoying Marbella's climate in a safe and peaceful setting.

Расположение 🥈 Рядом с морем 🟏 Рядом с городом

🟏 Полностью меблированный

Состояние Отличное

Кухня Полностью оборудованная бассейн **У** Общий

Сад Общественный Климат-контроль Кондиционер