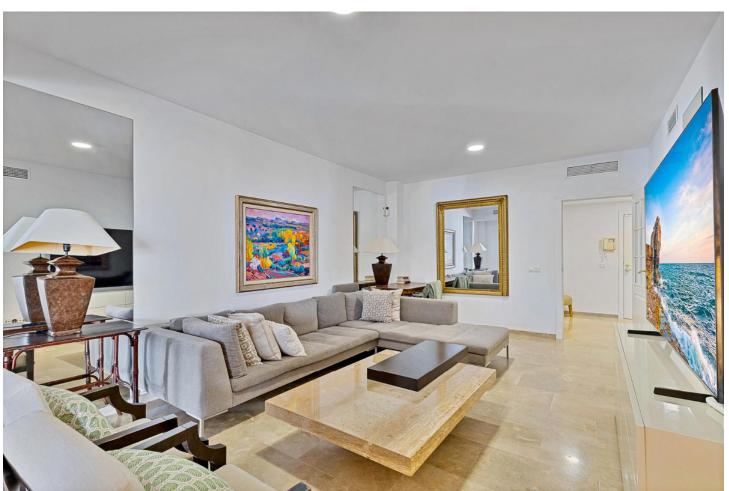

## Долгосрочная Аренда - Апартамент - Marbella 2.900€ / Месяц

www.mibgroup.es +34 661 89 71 88 info@mibgroup.es

Ref.-ID: MIBGR4880635 Marbella **Апартамент** 

322 m2

\*\*Availability until June 2025\*\* Luxury four-bedroom, four-bathroom apartment in Rio Real, Marbella. This property offers a spacious terrace with panoramic views of the complex and natural surroundings, highlighting the beauty of the gardens and river that characterize this exclusive area. The expansive terrace, fully integrated with the living room, creates a serene and bright environment, ideal for relaxation and entertaining. The four bedrooms are spacious and each has an ensuite bathroom, providing privacy and comfort for all residents. Decorated with high-end furnishings and premium-quality materials, the apartment stands out for its elegance and attention to detail. Located in Rio Real, one of the most soughtafter and beautiful areas of Marbella, this apartment combines exclusivity with proximity to essential services and leisure options. It is within walking distance of some of the best golden-sand beaches, as well as beach clubs, restaurants, and seafood spots, allowing for enjoyment of the authentic Mediterranean lifestyle. Its strategic location offers easy access to Marbella's center and La Cañada shopping center, just a 10-minute drive away, with bus stops only a 10-minute walk. The complex features a community pool, ideal for enjoying Marbella's climate in a safe and peaceful setting.