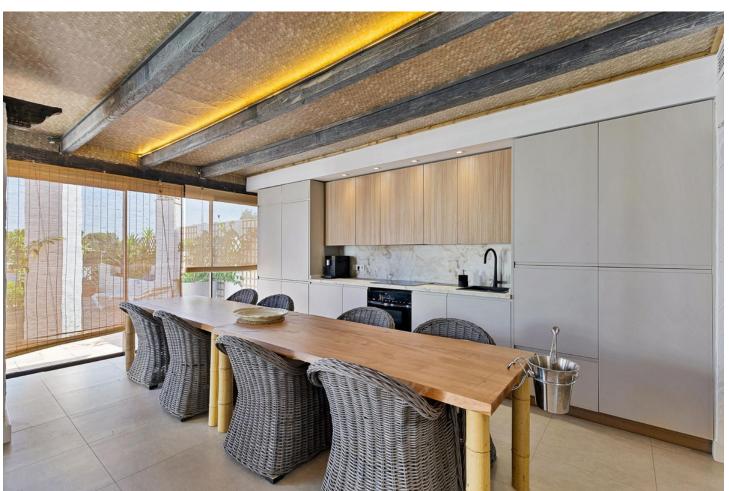

## Долгосрочная Аренда - Апартамент - Marbella 2.900€ / Месяц

www.mibgroup.es +34 661 89 71 88 info@mibgroup.es

Ref.-ID: MIBGR4880635 Marbella **Апартамент** 

322 m2

\*\*Availability until June 2025\*\* Luxury four-bedroom, four-bathroom apartment in Rio Real, Marbella. This property offers a spacious terrace with panoramic views of the complex and natural surroundings, highlighting the beauty of the gardens and river that characterize this exclusive area. The expansive terrace, fully integrated with the living room, creates a serene and bright environment, ideal for relaxation and entertaining. The four bedrooms are spacious and each has an ensuite bathroom, providing privacy and comfort for all residents. Decorated with high-end furnishings and premium-quality materials, the apartment stands out for its elegance and attention to detail. Located in Rio Real, one of the most soughtafter and beautiful areas of Marbella, this apartment combines exclusivity with proximity to essential services and leisure options. It is within walking distance of some of the best golden-sand beaches, as well as beach clubs, restaurants, and seafood spots, allowing for enjoyment of the authentic Mediterranean lifestyle. Its strategic location offers easy access to Marbella's center and La Cañada shopping center, just a 10-minute drive away, with bus stops only a 10-minute walk. The complex features a community pool, ideal for enjoying Marbella's climate in a safe and peaceful setting.