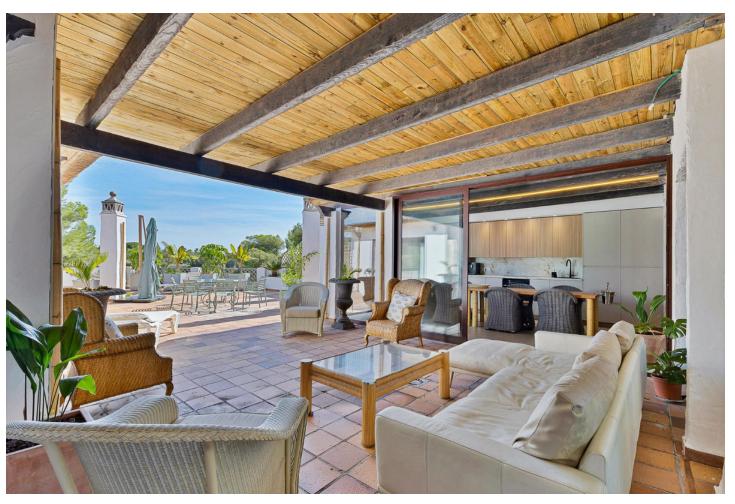

## Долгосрочная Аренда - Апартамент - Marbella 2.900€ / Месяц

www.mibgroup.es +34 661 89 71 88 info@mibgroup.es

Ref.-ID: MIBGR4880635 Marbella **Апартамент** 

322 m2

\*\*Availability until June 2025\*\* Luxury four-bedroom, four-bathroom apartment in Rio Real, Marbella. This property offers a spacious terrace with panoramic views of the complex and natural surroundings, highlighting the beauty of the gardens and river that characterize this exclusive area. The expansive terrace, fully integrated with the living room, creates a serene and bright environment, ideal for relaxation and entertaining. The four bedrooms are spacious and each has an ensuite bathroom, providing privacy and comfort for all residents. Decorated with high-end furnishings and premium-quality materials, the apartment stands out for its elegance and attention to detail. Located in Rio Real, one of the most soughtafter and beautiful areas of Marbella, this apartment combines exclusivity with proximity to essential services and leisure options. It is within walking distance of some of the best golden-sand beaches, as well as beach clubs, restaurants, and seafood spots, allowing for enjoyment of the authentic Mediterranean lifestyle. Its strategic location offers easy access to Marbella's center and La Cañada shopping center, just a 10-minute drive away, with bus stops only a 10-minute walk. The complex features a community pool, ideal for enjoying Marbella's climate in a safe and peaceful setting.