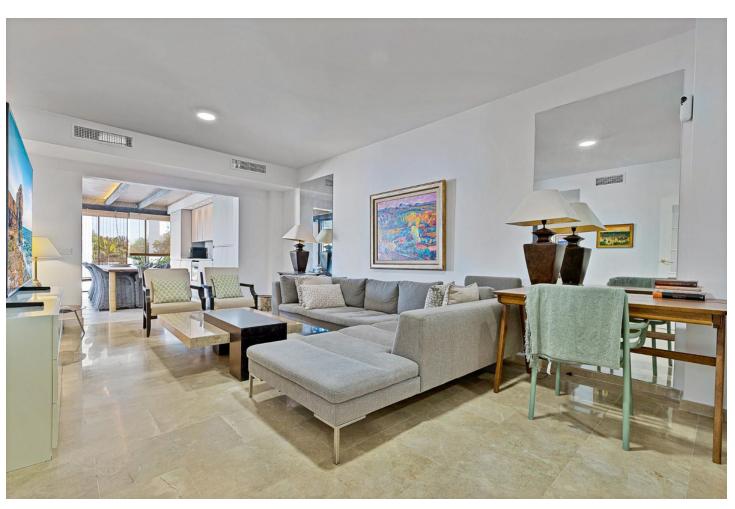

## Долгосрочная Аренда - Апартамент - Marbella 2.900€ / Месяц

www.mibgroup.es +34 661 89 71 88 info@mibgroup.es

Ref.-ID: MIBGR4880635 Marbella **Апартамент** 

322 m2

\*\*Availability until June 2025\*\* Luxury four-bedroom, four-bathroom apartment in Rio Real, Marbella. This property offers a spacious terrace with panoramic views of the complex and natural surroundings, highlighting the beauty of the gardens and river that characterize this exclusive area. The expansive terrace, fully integrated with the living room, creates a serene and bright environment, ideal for relaxation and entertaining. The four bedrooms are spacious and each has an ensuite bathroom, providing privacy and comfort for all residents. Decorated with high-end furnishings and premium-quality materials, the apartment stands out for its elegance and attention to detail. Located in Rio Real, one of the most soughtafter and beautiful areas of Marbella, this apartment combines exclusivity with proximity to essential services and leisure options. It is within walking distance of some of the best golden-sand beaches, as well as beach clubs, restaurants, and seafood spots, allowing for enjoyment of the authentic Mediterranean lifestyle. Its strategic location offers easy access to Marbella's center and La Cañada shopping center, just a 10-minute drive away, with bus stops only a 10-minute walk. The complex features a community pool, ideal for enjoying Marbella's climate in a safe and peaceful setting.