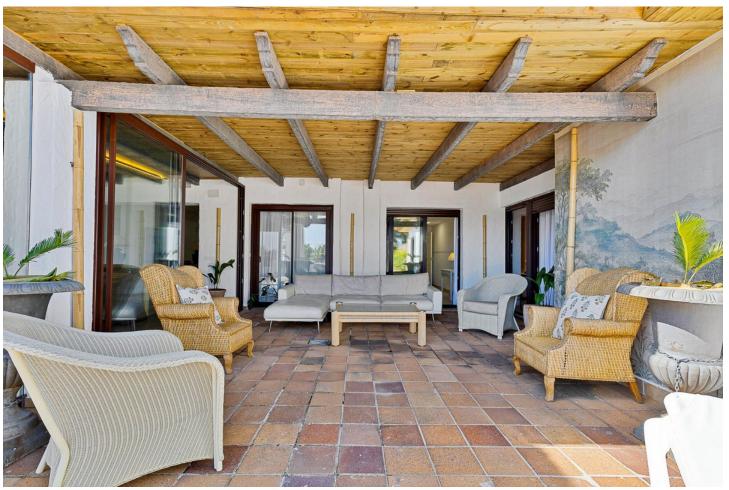

## Долгосрочная Аренда - Апартамент - Marbella 2.900€ / Месяц

www.mibgroup.es +34 661 89 71 88 info@mibgroup.es

Ref.-ID: MIBGR4880635 Marbella **Апартамент** 

322 m2

\*\*Availability until June 2025\*\* Luxury four-bedroom, four-bathroom apartment in Rio Real, Marbella. This property offers a spacious terrace with panoramic views of the complex and natural surroundings, highlighting the beauty of the gardens and river that characterize this exclusive area. The expansive terrace, fully integrated with the living room, creates a serene and bright environment, ideal for relaxation and entertaining. The four bedrooms are spacious and each has an ensuite bathroom, providing privacy and comfort for all residents. Decorated with high-end furnishings and premium-quality materials, the apartment stands out for its elegance and attention to detail. Located in Rio Real, one of the most soughtafter and beautiful areas of Marbella, this apartment combines exclusivity with proximity to essential services and leisure options. It is within walking distance of some of the best golden-sand beaches, as well as beach clubs, restaurants, and seafood spots, allowing for enjoyment of the authentic Mediterranean lifestyle. Its strategic location offers easy access to Marbella's center and La Cañada shopping center, just a 10-minute drive away, with bus stops only a 10-minute walk. The complex features a community pool, ideal for enjoying Marbella's climate in a safe and peaceful setting.