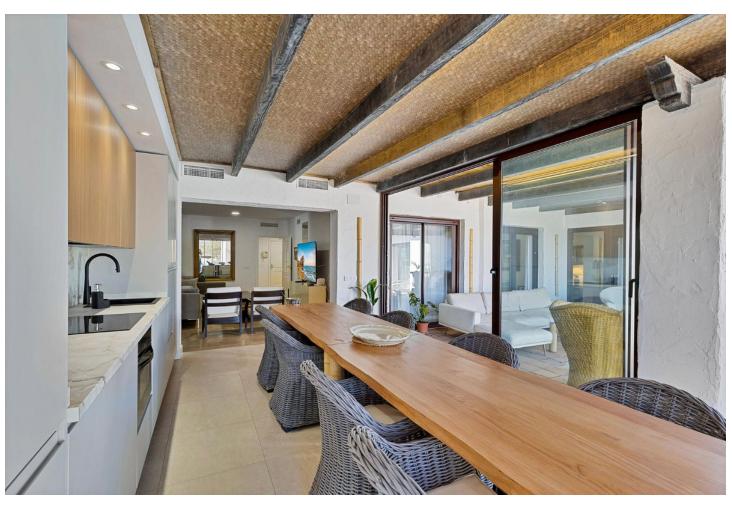

## Долгосрочная Аренда - Апартамент - Marbella 2.900€ / Месяц

www.mibgroup.es +34 661 89 71 88 info@mibgroup.es

Ref.-ID: MIBGR4880635 Marbella **Апартамент** 

322 m2

\*\*Availability until June 2025\*\* Luxury four-bedroom, four-bathroom apartment in Rio Real, Marbella. This property offers a spacious terrace with panoramic views of the complex and natural surroundings, highlighting the beauty of the gardens and river that characterize this exclusive area. The expansive terrace, fully integrated with the living room, creates a serene and bright environment, ideal for relaxation and entertaining. The four bedrooms are spacious and each has an ensuite bathroom, providing privacy and comfort for all residents. Decorated with high-end furnishings and premium-quality materials, the apartment stands out for its elegance and attention to detail. Located in Rio Real, one of the most soughtafter and beautiful areas of Marbella, this apartment combines exclusivity with proximity to essential services and leisure options. It is within walking distance of some of the best golden-sand beaches, as well as beach clubs, restaurants, and seafood spots, allowing for enjoyment of the authentic Mediterranean lifestyle. Its strategic location offers easy access to Marbella's center and La Cañada shopping center, just a 10-minute drive away, with bus stops only a 10-minute walk. The complex features a community pool, ideal for enjoying Marbella's climate in a safe and peaceful setting.