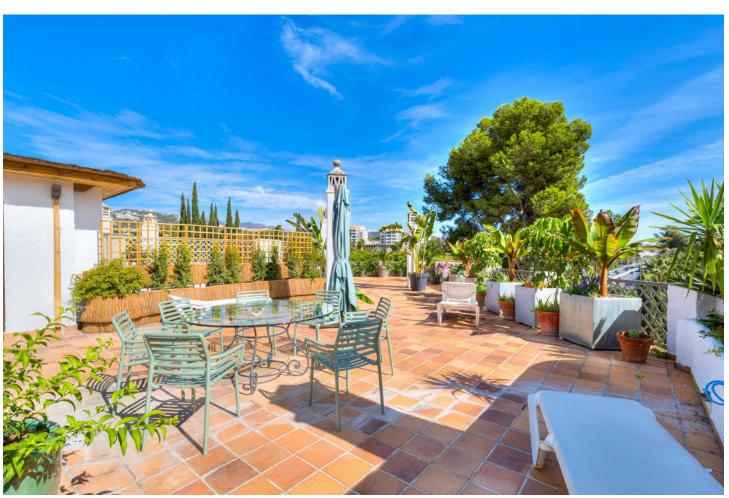

## Долгосрочная Аренда - Апартамент - Marbella 2.900€ / Месяц

www.mibgroup.es +34 661 89 71 88 info@mibgroup.es

Ref.-ID: MIBGR4880635 Marbella **Апартамент** 

322 m2

\*\*Availability until June 2025\*\* Luxury four-bedroom, four-bathroom apartment in Rio Real, Marbella. This property offers a spacious terrace with panoramic views of the complex and natural surroundings, highlighting the beauty of the gardens and river that characterize this exclusive area. The expansive terrace, fully integrated with the living room, creates a serene and bright environment, ideal for relaxation and entertaining. The four bedrooms are spacious and each has an ensuite bathroom, providing privacy and comfort for all residents. Decorated with high-end furnishings and premium-quality materials, the apartment stands out for its elegance and attention to detail. Located in Rio Real, one of the most soughtafter and beautiful areas of Marbella, this apartment combines exclusivity with proximity to essential services and leisure options. It is within walking distance of some of the best golden-sand beaches, as well as beach clubs, restaurants, and seafood spots, allowing for enjoyment of the authentic Mediterranean lifestyle. Its strategic location offers easy access to Marbella's center and La Cañada shopping center, just a 10-minute drive away, with bus stops only a 10-minute walk. The complex features a community pool, ideal for enjoying Marbella's climate in a safe and peaceful setting.